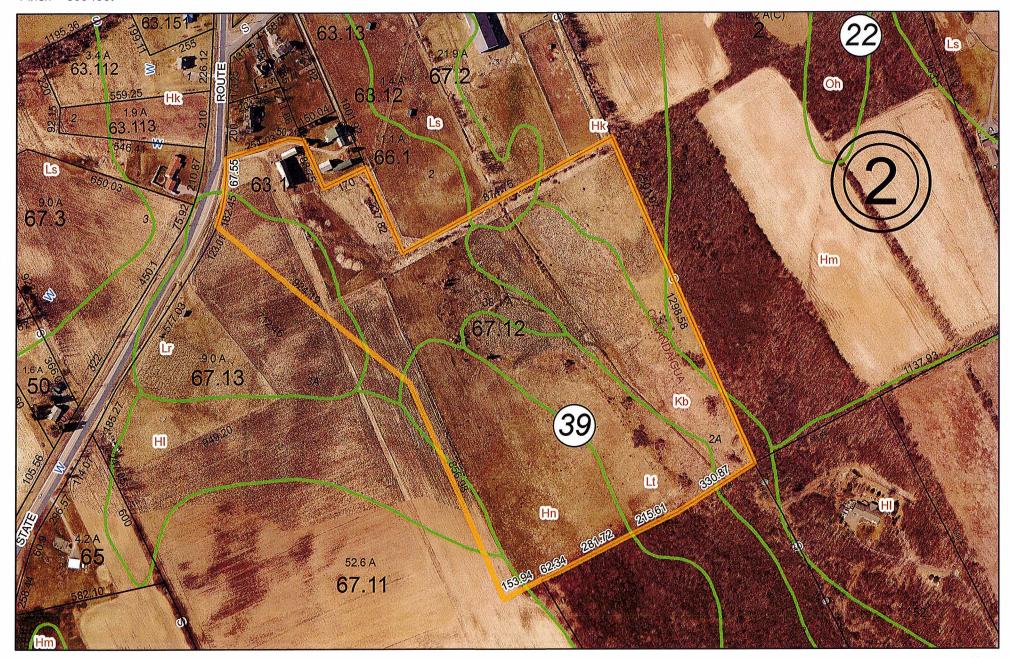

Chosen Grove

Chosen Grove Farm has 38.1 acres within its boundaries. It is located within the Southern Corridor which has traditionally focused on residential housing. The Cheshire Glen housing project is located ¾ mile north of the Chosen Grove Farm. Middle Cheshire Road, the main north south road that runs through the Southern Corridor is located ½ mile east of Chosen Grove Farm. All utilities (Water, Sewer, Gas and Electric are located on Middle Cheshire Road. Public water is already on the farm. On Chosen Grove Farm there is a naturally located "storm water retention area" that eventually reaches Canadaigua Lake. Please refer to the Comprehensive Plan, Agriculture Protection and the Purchase of Development Rights for additional details around the continuing growing development pressures that surround Chosen Grove Farm.

Chosar Grave Westbrook

Chosen Grove Farm has 38.1 acres within its boundaries. It is located within the Southern Corridor which has traditionally focused on residential housing. The Cheshire Glen housing project is located ¾ mile north of the Chosen Grove Farm. Middle Cheshire Road, the main north south road that runs through the Southern Corridor is located ½ mile east of Chosen Grove Farm. All utilities (Water, Sewer, Gas and Electric are located on Middle Cheshire Road. Public water is already on the farm. On Chosen Grove Farm there is a naturally located "storm water retention area" that eventually reaches Canadaigua Lake. Please refer to the Comprehensive Plan, Agriculture Protection and the Purchase of Development Rights for additional details around the continuing growing development pressures that surround Chosen Grove Farm.