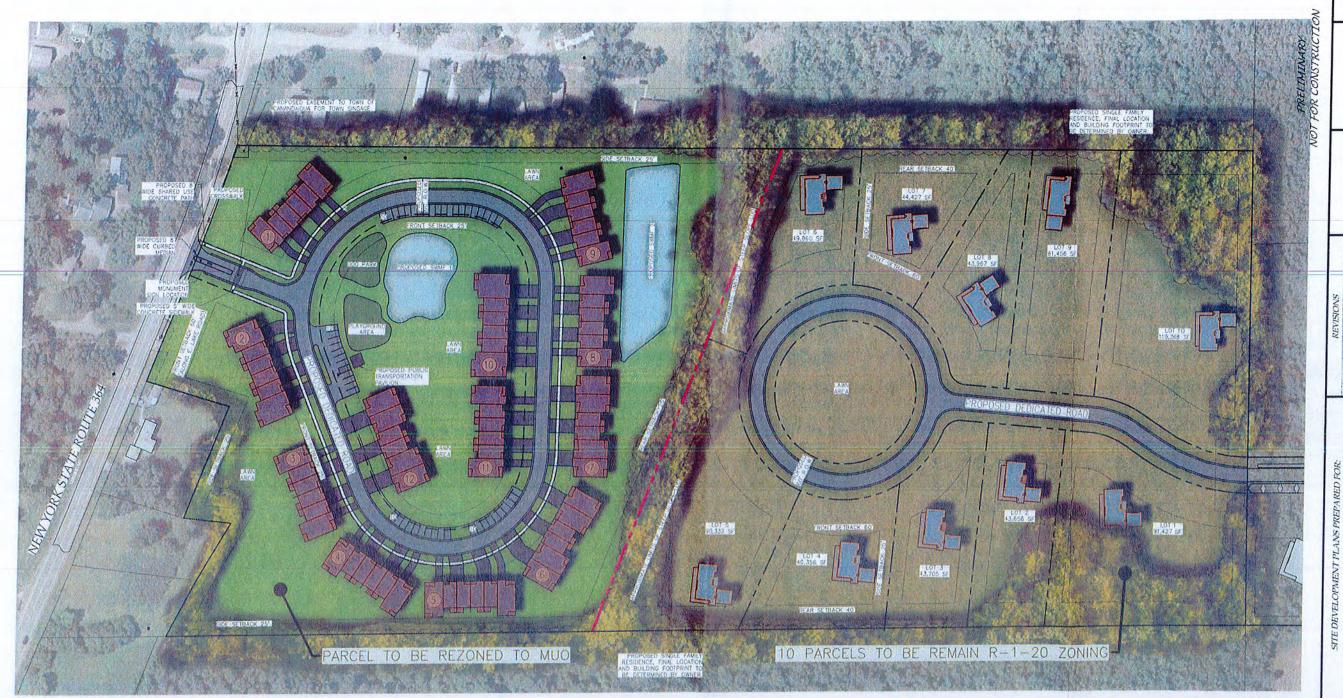

### <u>RESOLUTION NO. 2021 – 287: AUTHORIZATION TO PROCEED WITH MIXED USE ZONING,</u> REFERRAL TO PLANNING BOARD FOR ADVISORY REPORT

**WHEREAS**, the Town Board of the Town of Canandaigua (herein after referred to as "Town Board") has received a request to amend the official zoning map for 3535 NY State Route 364, Tax Map # 98.19-1-20.100 in the Town of Canandaigua from R-1-20 to Mixed Use Overlay (MUO); and

**WHEREAS**, the Town Board may by Town Code §220-33(C) refer such requests to the Town of Canandaigua Planning Board for an advisory report; and

**NOW THEREFORE BE IT RESOLVED**, the Town Board of the Town of Canandaigua hereby refers the rezoning request of 3355 NY State Route 364 to the Town of Canandaigua Planning Board pursuant to Town Code §220-33(C) and further requests the Planning Board provide such report within sixty days to the Town Board of the Town of Canandaigua; and

**BE IT FINALLY RESOLVED**, the Town Clerk is directed to provide a copy of this resolution to the Town Manager, the Town Planner and to the Town of Canandaigua Planning Board.

Attachment #10