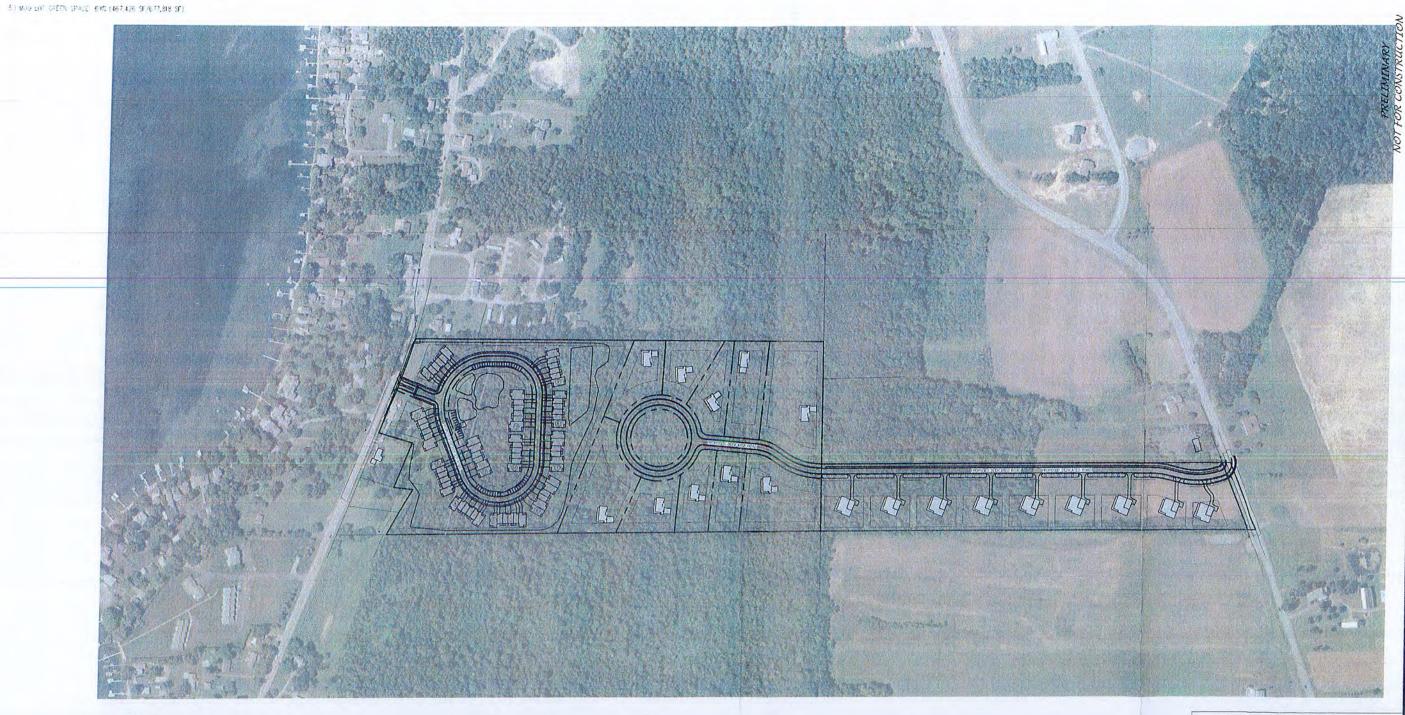

### <u>RESOLUTION NO. 2021 – 287: AUTHORIZATION TO PROCEED WITH MIXED USE ZONING,</u> REFERRAL TO PLANNING BOARD FOR ADVISORY REPORT

**WHEREAS**, the Town Board of the Town of Canandaigua (herein after referred to as "Town Board") has received a request to amend the official zoning map for 3535 NY State Route 364, Tax Map # 98.19-1-20.100 in the Town of Canandaigua from R-1-20 to Mixed Use Overlay (MUO); and

**WHEREAS**, the Town Board may by Town Code §220-33(C) refer such requests to the Town of Canandaigua Planning Board for an advisory report; and

**NOW THEREFORE BE IT RESOLVED**, the Town Board of the Town of Canandaigua hereby refers the rezoning request of 3355 NY State Route 364 to the Town of Canandaigua Planning Board pursuant to Town Code §220-33(C) and further requests the Planning Board provide such report within sixty days to the Town Board of the Town of Canandaigua; and

#### **Noteworthy:**

The Canandaigua Crossing ground-breaking was a successful collaborative effort with the Developer's team including their broker and the Town of Canandaigua. Looking forward to this new development and the jumpstart of Uptown.