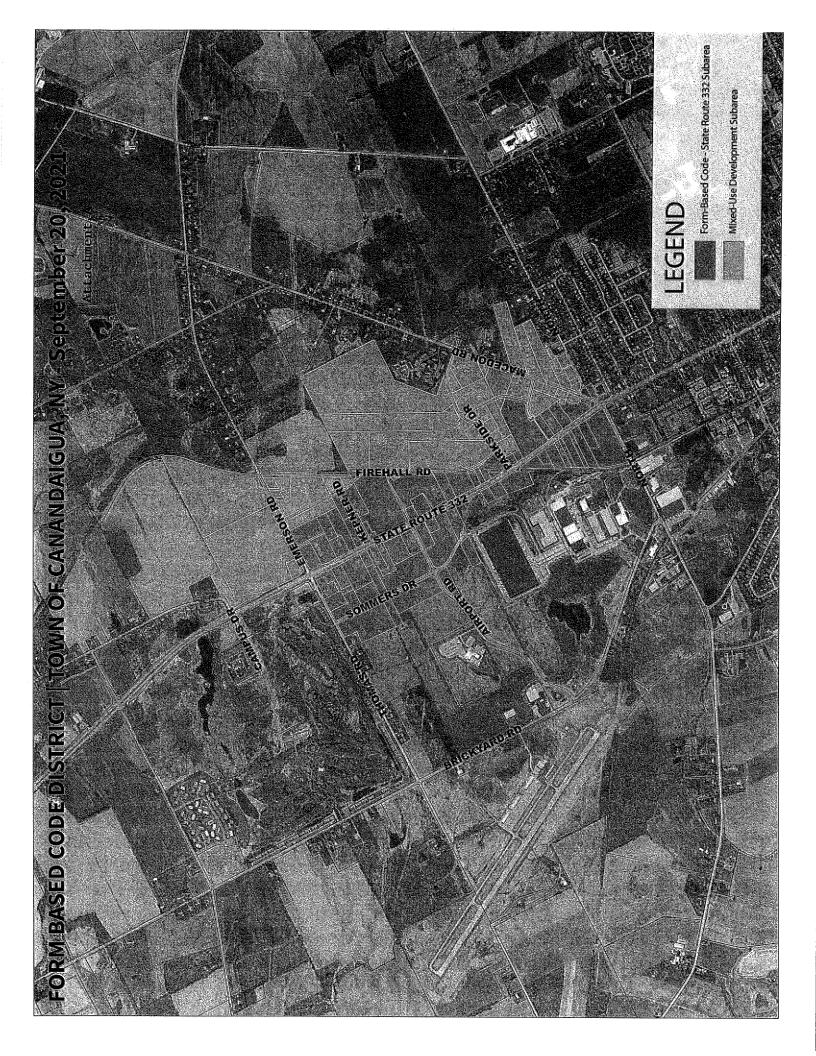

### <u>RESOLUTION NO. 2021 – 287: AUTHORIZATION TO PROCEED WITH MIXED USE ZONING,</u> REFERRAL TO PLANNING BOARD FOR ADVISORY REPORT

**WHEREAS**, the Town Board of the Town of Canandaigua (herein after referred to as "Town Board") has received a request to amend the official zoning map for 3535 NY State Route 364, Tax Map # 98.19-1-20.100 in the Town of Canandaigua from R-1-20 to Mixed Use Overlay (MUO); and

**WHEREAS**, the Town Board may by Town Code §220-33(C) refer such requests to the Town of Canandaigua Planning Board for an advisory report; and

**NOW THEREFORE BE IT RESOLVED**, the Town Board of the Town of Canandaigua hereby refers the rezoning request of 3355 NY State Route 364 to the Town of Canandaigua Planning Board pursuant to Town Code §220-33(C) and further requests the Planning Board provide such report within sixty days to the Town Board of the Town of Canandaigua; and