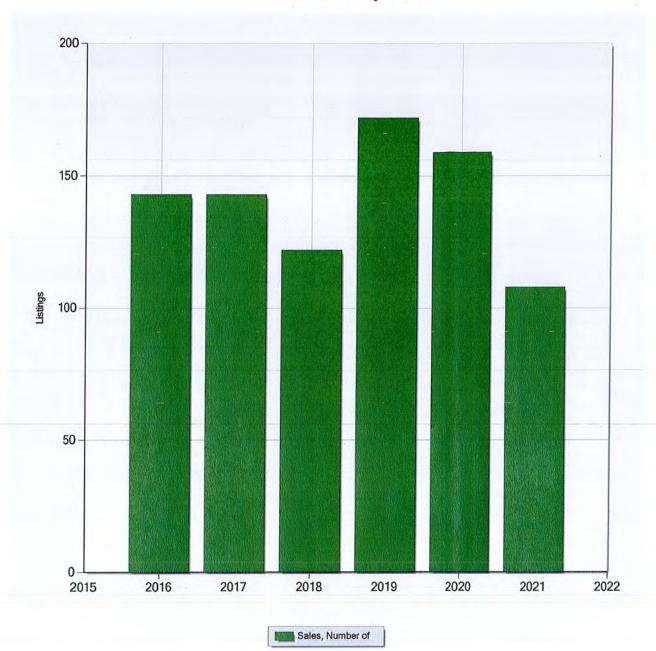

# Assessor's Report – December 6, 2021

This will be the final report submitted for the year 2021. It is hard to believe how quickly the year passed by. A look back reveals there were 108 residential sales recorded in the MLS for the Town of Canandaigua for the year 2021 (as of Dec  $6^{th}$ ). 100 were single-family houses ranging from \$37,500 - \$5,000,000 with an average sale price of \$462,718 and a median value of \$327,400. The average days on market was 15 days. The average List/Sale ratio was 103%. There were also eight Townhouse transfers within the range between \$125,000 - \$450,000. The average days on market was 6 days. The avg List/Sale ratio was 97.8%.

By comparison, the MLS lists 158 residential sales for the year 2020. There were 142 single-family houses ranging from \$20,000 - \$2,850,000 with an average sale price of \$376,155 and a median value of \$280,000. The average days on market was 44 days. The average List/Sale ratio was 98.6%. There were also 16 Townhouses that sold within the range between for \$110,000 to \$405,000. The average days on market was 57 days. The average List/Sale ratio was 97.4 %.

I have included 2 charts showing the Town of Canandaigua number of sales and the median sale prices between 2016 to present. While the number of sales has slowed somewhat, the median sale price continues to rise (the data used to generate these charts is limited to sales that were publicly listed by a realtor and does not include those that were sold privately or listed by the owner).

## **Historic Sales by Year**

#### **Search Criteria**

Time frame is from Jan 2016 to Nov 2021 Property Type is one of 'Single Family Residential', 'Condo And Townhouse' Town/City is 'Canandaigua-Town' Results calculated from 847 listings