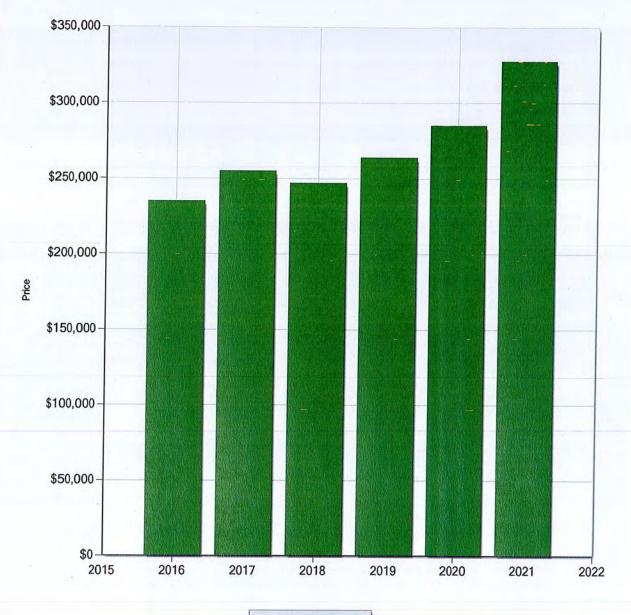

# Assessor's Report – December 6, 2021

This will be the final report submitted for the year 2021. It is hard to believe how quickly the year passed by. A look back reveals there were 108 residential sales recorded in the MLS for the Town of Canandaigua for the year 2021 (as of Dec  $6^{th}$ ). 100 were single-family houses ranging from \$37,500 - \$5,000,000 with an average sale price of \$462,718 and a median value of \$327,400. The average days on market was 15 days. The average List/Sale ratio was 103%. There were also eight Townhouse transfers within the range between \$125,000 - \$450,000. The average days on market was 6 days. The avg List/Sale ratio was 97.8%.

By comparison, the MLS lists 158 residential sales for the year 2020. There were 142 single-family houses ranging from \$20,000 - \$2,850,000 with an average sale price of \$376,155 and a median value of \$280,000. The average days on market was 44 days. The average List/Sale ratio was 98.6%. There were also 16 Townhouses that sold within the range between for \$110,000 to \$405,000. The average days on market was 57 days. The average List/Sale ratio was 97.4 %.

I have included 2 charts showing the Town of Canandaigua number of sales and the median sale prices between 2016 to present. While the number of sales has slowed somewhat, the median sale price continues to rise (the data used to generate these charts is limited to sales that were publicly listed by a realtor and does not include those that were sold privately or listed by the owner).

Sale Price, Median

### **Search Criteria**

Time frame is from Jan 2016 to Nov 2021
Property Type is one of 'Single Family Residential', 'Condo And Townhouse'
Town/City is 'Canandaigua-Town'
Results calculated from 847 listings