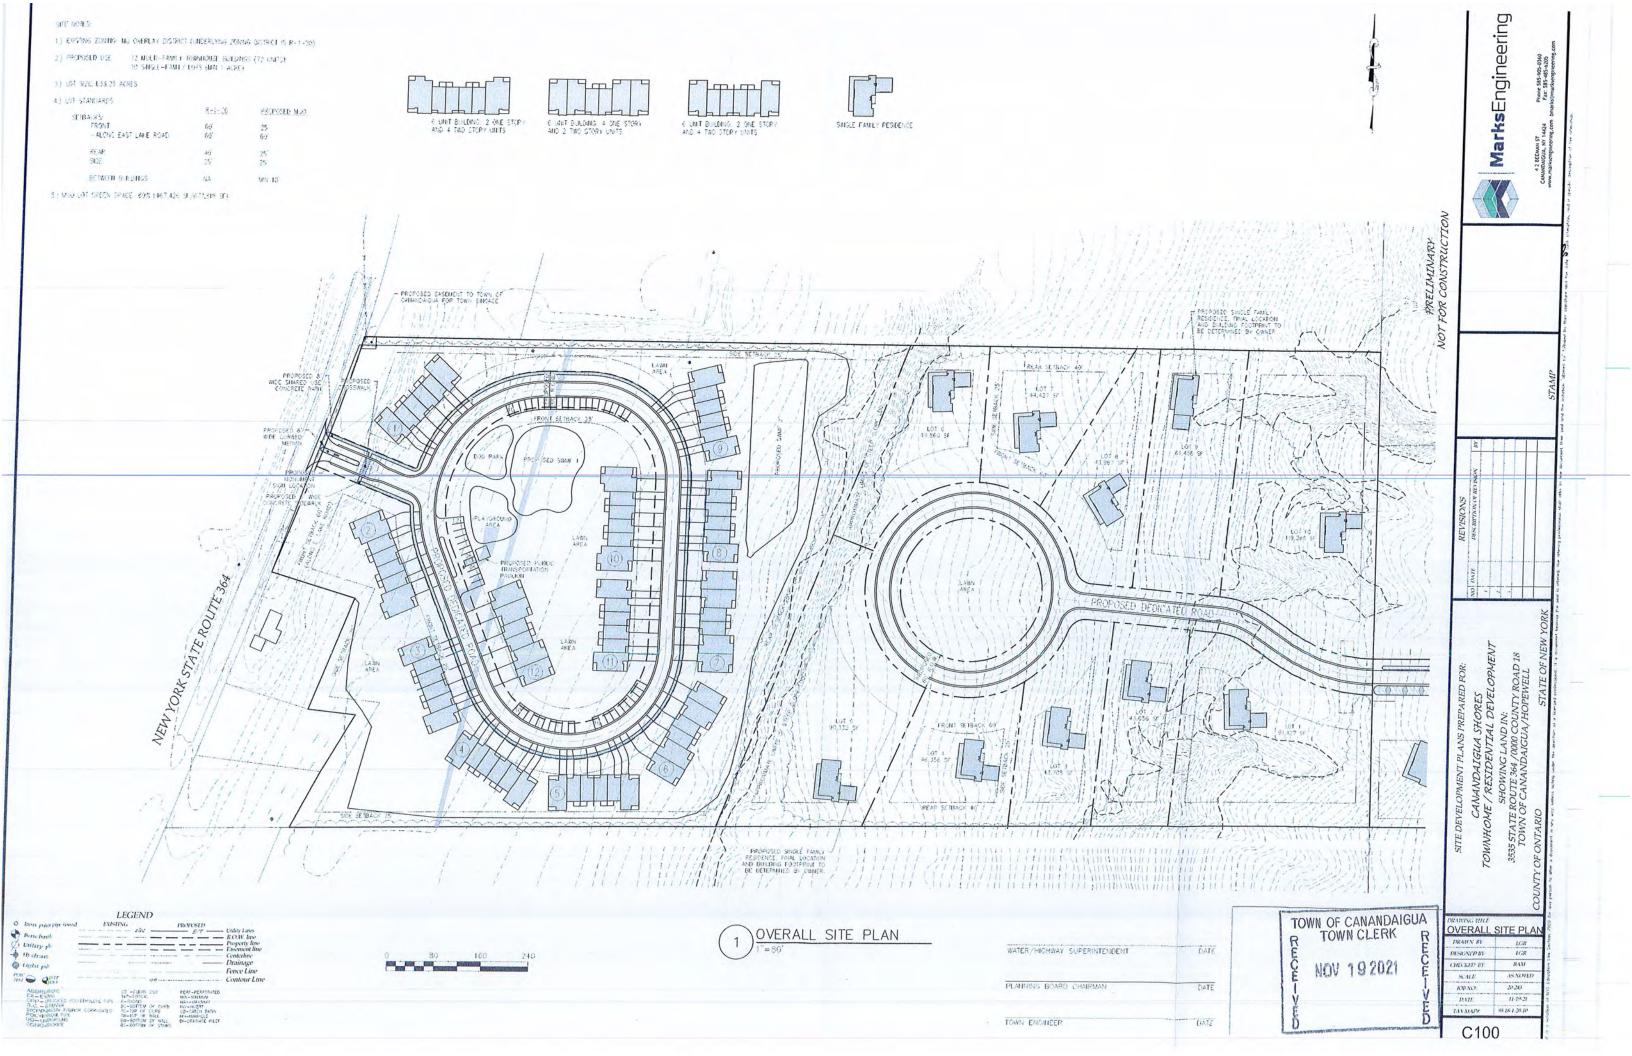

### <u>RESOLUTION NO. 2021 – 287: AUTHORIZATION TO PROCEED WITH MIXED USE ZONING,</u> REFERRAL TO PLANNING BOARD FOR ADVISORY REPORT

**WHEREAS**, the Town Board of the Town of Canandaigua (herein after referred to as "Town Board") has received a request to amend the official zoning map for 3535 NY State Route 364, Tax Map # 98.19-1-20.100 in the Town of Canandaigua from R-1-20 to Mixed Use Overlay (MUO); and

**WHEREAS**, the Town Board may by Town Code §220-33(C) refer such requests to the Town of Canandaigua Planning Board for an advisory report; and

**NOW THEREFORE BE IT RESOLVED**, the Town Board of the Town of Canandaigua hereby refers the rezoning request of 3355 NY State Route 364 to the Town of Canandaigua Planning Board pursuant to Town Code §220-33(C) and further requests the Planning Board provide such report within sixty days to the Town Board of the Town of Canandaigua; and