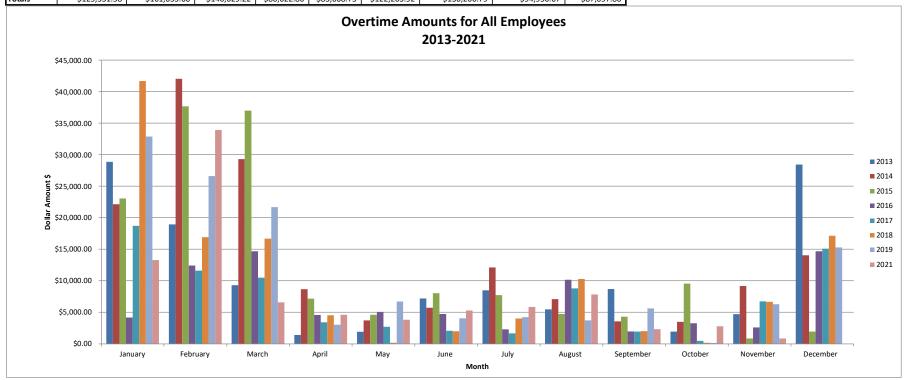

**WHEREAS**, the Town Supervisor has provided the Town Board with hard copies and electronic copies of this month's Monthly Revenue/Expense Control Report, the Highway/Water Department Overtime Report and All Department Overtime Report; and