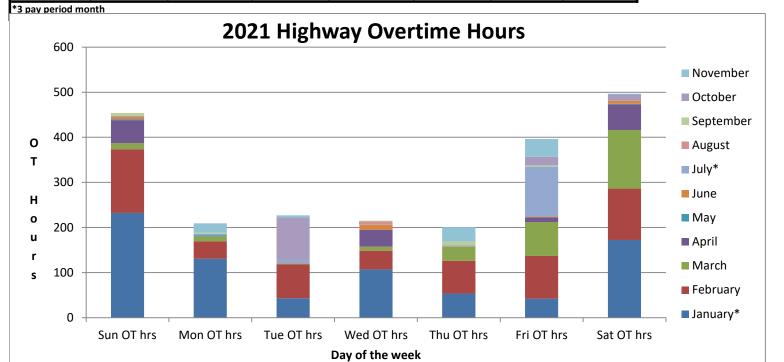

**WHEREAS**, the Town Supervisor has provided the Town Board with hard copies and electronic copies of this month's Monthly Revenue/Expense Control Report, the Highway/Water Department Overtime Report and All Department Overtime Report; and