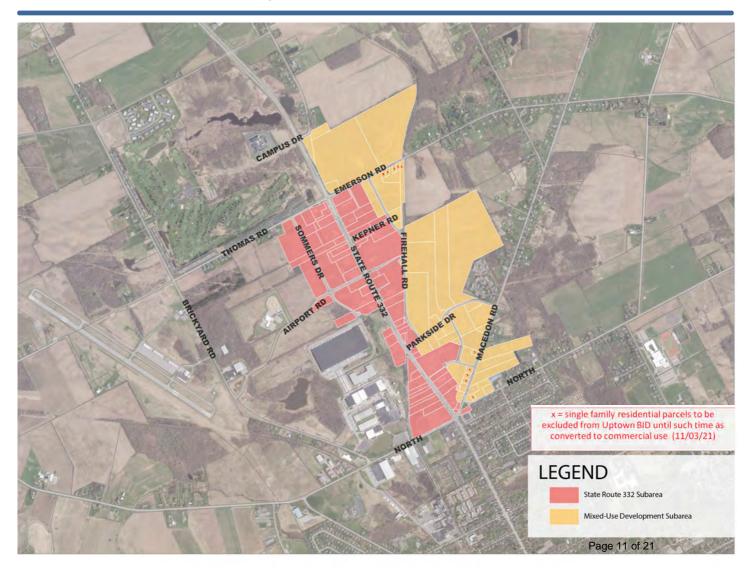

Public hearing on a Town of Canandaigua Town Code text amendment (local law) to create the Uptown Business Improvement District, Chapter §225 and SEQR determination of nonsignificance

(NOTE: This public hearing pertains to Resolution No.2021-289)