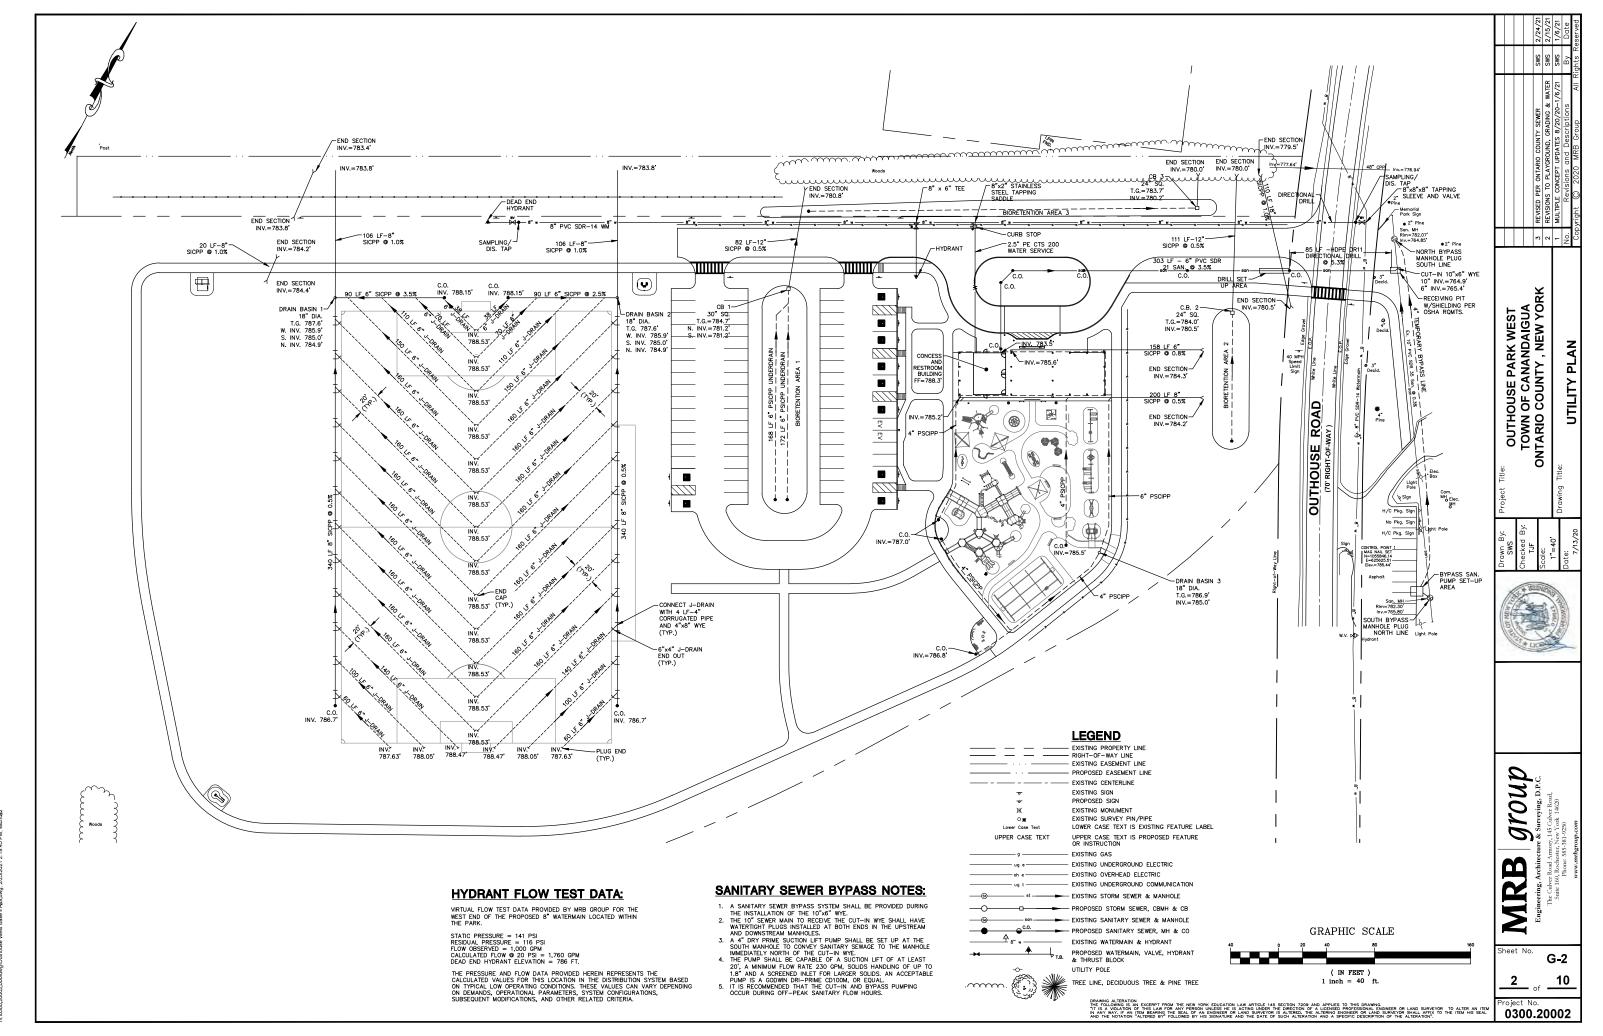

## RESOLUTION NO. 2021 - 095: OUTHOUSE PARK WEST PARK IMPROVEMENTS PROJECT - SEQR LEAD AGENCY AND DETERMINATION OF SIGNIFICANCE RESOLUTION

**WHEREAS**, the Town of Canandaigua Town Board (hereinafter referred to as Town Board) on March 15, 2021 declared its intent to be designated the Lead Agency for the Town of Canandaigua Outhouse Park West Park Improvements Project (hereinafter referred to as Action) under the provisions of the State Environmental Quality Review (SEQR) Regulations; and

**NOW, THEREFORE BE IT RESOLVED** that the Town Board does hereby designate itself as the lead agency for the Action identified above herein;

**BE IT FURTHER RESOLVED**, the Town Board has reviewed and accepted the completed Full Environmental Assessment Form Part 1 and Parts 2 and 3 prepared by the Town Engineer (MRB Group); and

**BE IT FURTHER RESOLVED**, the Town Board has given consideration to the criteria for determining significance as set forth in Section 617.7(c) (1) of the SEQR Regulations and the information contained in Full Environmental Assessment Form Parts 1, 2, and 3.