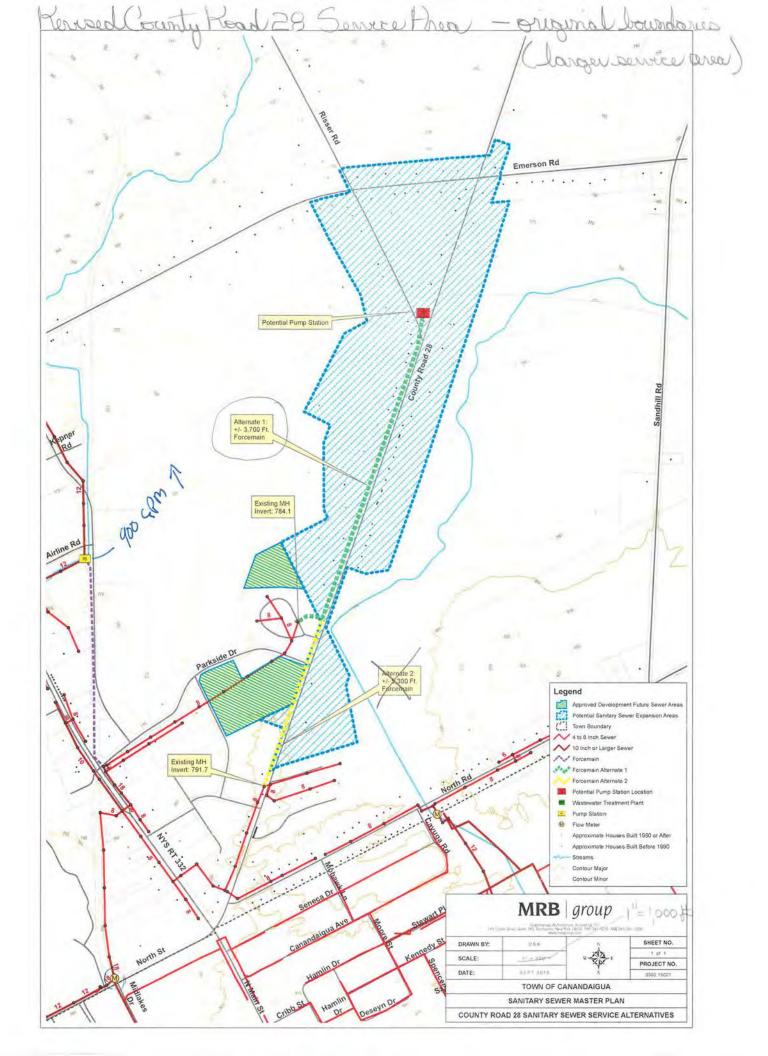

egal & Admin Allowance (25%)      | \$593,300   |
|     | Total Project Cost                              | \$3,203,800 |
| b.) | O&M Annual Cost                                 |             |
|     | 98 EDUs (\$325 per EDU) =                       | \$31,900    |
|     | Pump Station Electricity and Maintenance        | \$2,400     |
|     | Total Annual O&M Cost                           | \$34,300    |
| c.) | Total Project Present Worth                     |             |
|     | Total Project Cost                              | \$3,203,800 |
|     | Present Worth of O&M (20 years @ 3%)            | \$510,200   |
|     | Total Project Present Worth                     | \$3,714,000 |

#### 

THURSDAY FOR THURSDAY A

Applical fraction (All an adoptive transported 1922), must district



#### Sewer Master Plan for the Town of Canandaigua

#### County Road 28 Sanitary Sewer Service Area

#### **Cost Summary**

This sanitary sewer service area is located along County Road 28, immediately south of Risser Road. It includes a total of 48 parcels of land, the majority of which are residential (38 parcels are single family homes, two family homes, three family homes, and rural residential units). Eight (8) parcels are vacant residential parcels. The remaining two parcels are a mini storage facility and a special school. It is estimated that there are 52 Equivalent Dwelling Units (EDUs) located within this service area.

Two (2) sanitary sewer alternatives were evaluated for this service area, as described below:

<u>Alternative #1</u>: Gravity collector sewer along County Road