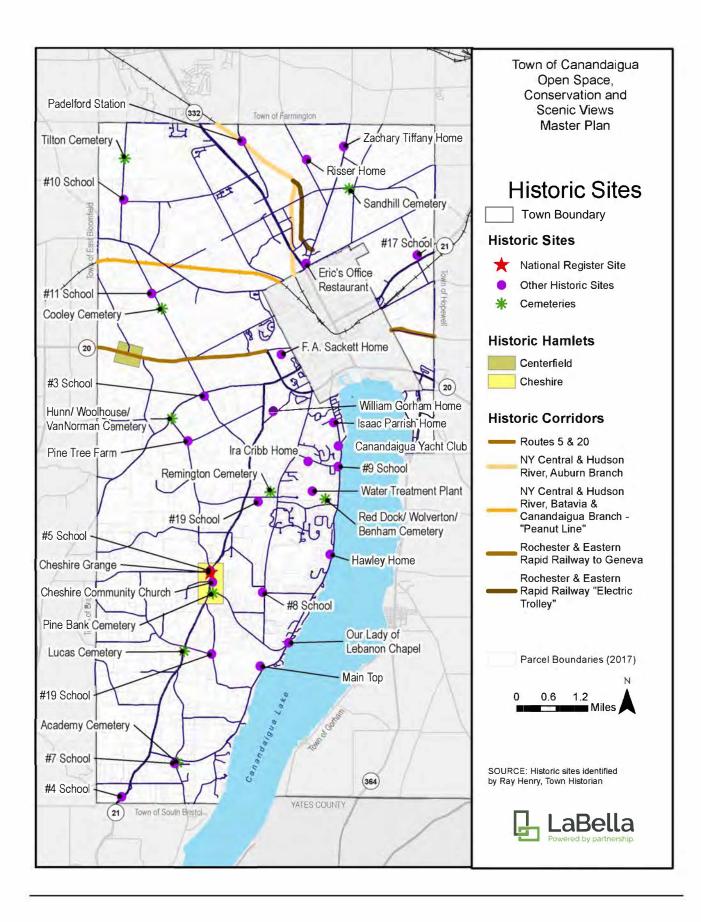

completion of our survey will provide additional raw material for public programming by the Local History Team and others. The non-profit Cheshire Community Action Team, which owns and is renovating the 1893 Macabee Hall for public use, will benefit from the heightened awareness of historic preservation. Other Finger Lakes rural towns facing similar development pressure affecting their lakefronts and historic resources may also be encouraged by our survey work and efforts to keep local history in the public eye.

We look forward to your review of our Preserve New York application, and to working with you in the future.

Regards,

Douglas E. Finch
Town Manager

# Attachment E

# **Project Area Map**

See Following Page for the map of the survey area (Town of Canandaigua) with boundaries.



# Attachment G

## **Consultant Resume**

See Following Page for a resume for our project consultant, Katie Eggers Comeau from Bero Architecture.



## Katherine Eggers Comeau

ARCHITECTURAL HISTORIAN

### **Professional Experience**

Multiple years experience in a wide range of preservation planning, historic documentation, and historic preservation projects. Examples include research and documentation of historic buildings in the form of historic resource surveys, National Register and other landmark nominations, tax credit applications, historic documentation portion of Historic Structures Reports, and preservation compliance assistance.

### **Experience History**

- Bero Architecture, Rochester, NY (2010-present)
- The Landmark Society of Western New York, Rochester, NY (2001-2010)