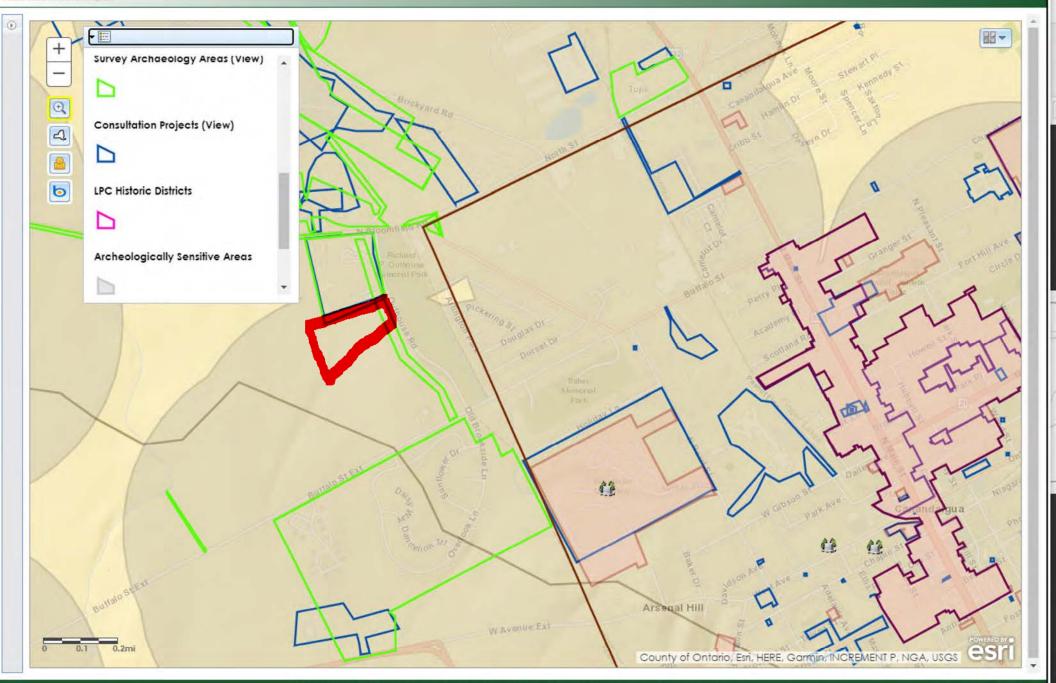

## RESOLUTION NO. 2021 - 095: OUTHOUSE PARK WEST PARK IMPROVEMENTS PROJECT - SEQR LEAD AGENCY AND DETERMINATION OF SIGNIFICANCE RESOLUTION

**WHEREAS**, the Town of Canandaigua Town Board (hereinafter referred to as Town Board) on March 15, 2021 declared its intent to be designated the Lead Agency for the Town of Canandaigua Outhouse Park West Park Improvements Project (hereinafter referred to as Action) under the provisions of the State Environmental Quality Review (SEQR) Regulations; and

**BE IT FURTHER RESOLVED,** the Town Board supports and agrees with the decision made by the previous Town Board of 2010 to identify and declare the 17 acres +/- of land (Outhouse Park West) as Town Parkland; and

**BE IT FURTHER RESOLVED,** that the Town of Canandaigua, recognizes and fully supports this land as being a designated Town Park as identified within the Town of Canandaigua Parks & Recreation Master Plan 2018-2028 and within the Town of Canandaigua Comprehensive Master Plan 2020; and