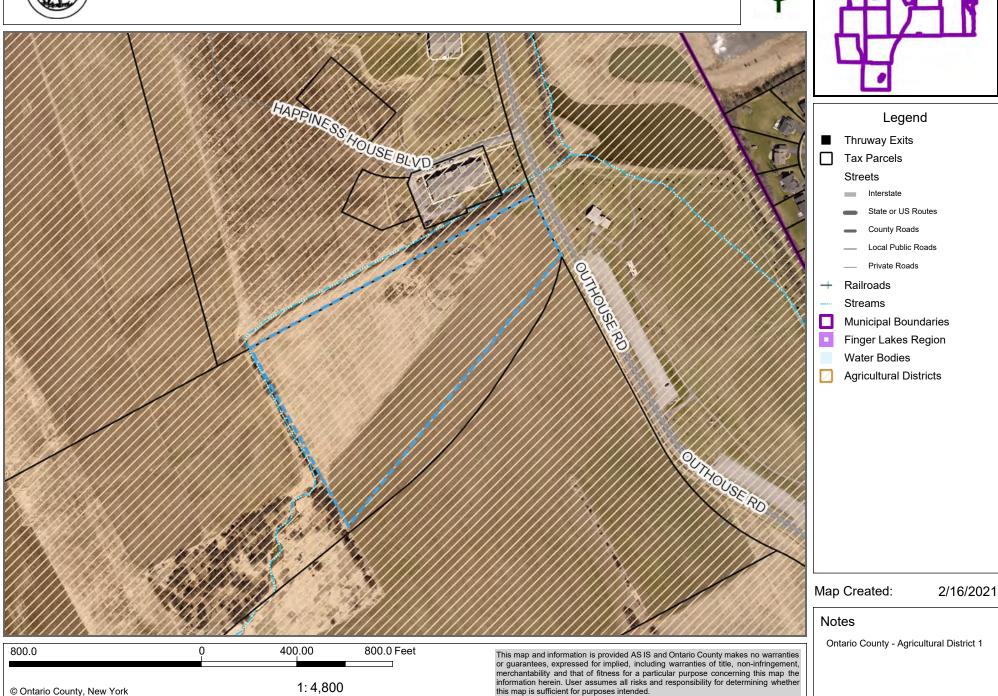

## RESOLUTION NO. 2021 - 095: OUTHOUSE PARK WEST PARK IMPROVEMENTS PROJECT - SEQR LEAD AGENCY AND DETERMINATION OF SIGNIFICANCE RESOLUTION

**WHEREAS**, the Town of Canandaigua Town Board (hereinafter referred to as Town Board) on March 15, 2021 declared its intent to be designated the Lead Agency for the Town of Canandaigua Outhouse Park West Park Improvements Project (hereinafter referred to as Action) under the provisions of the State Environmental Quality Review (SEQR) Regulations; and

**BE IT FURTHER RESOLVED,** the Town Board supports and agrees with the decision made by the previous Town Board of 2010 to identify and declare the 17 acres +/- of land (Outhouse Park West) as Town Parkland; and

**BE IT FURTHER RESOLVED,** that the Town of Canandaigua, recognizes and fully supports this land as being a designated Town Park as identified within the Town of Canandaigua Parks & Recreation Master Plan 2018-2028 and within the Town of Canandaigua Comprehensive Master Plan 2020; and