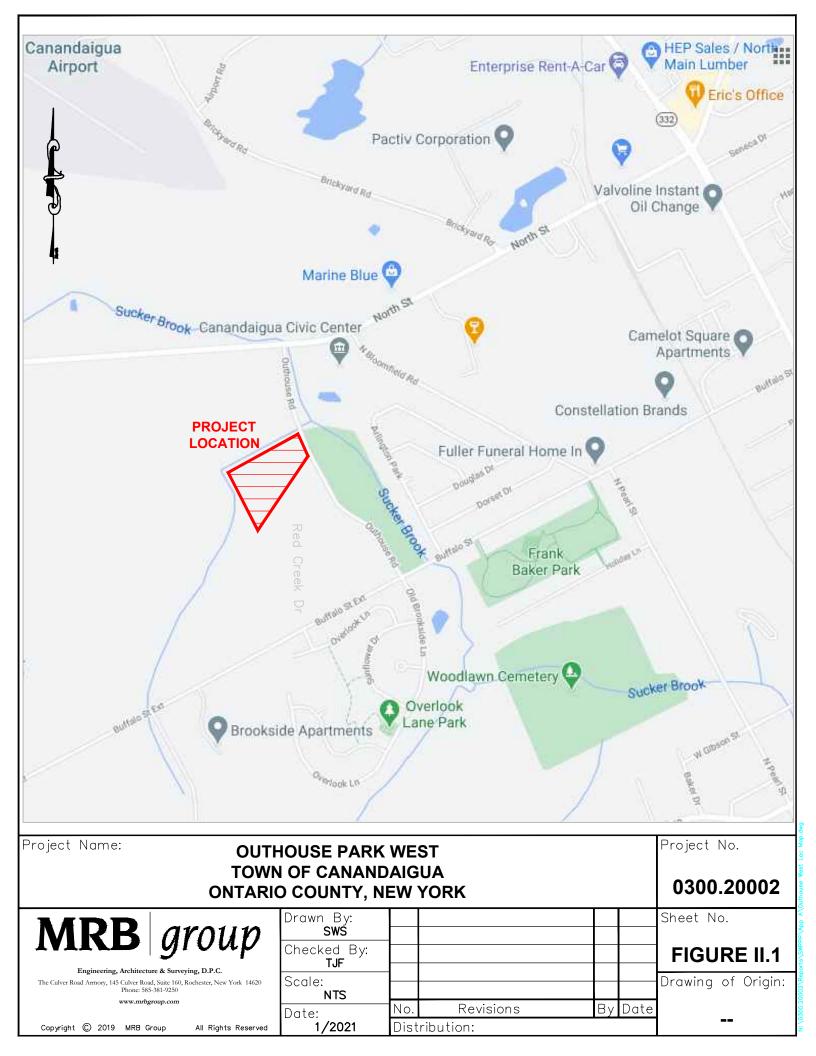

## RESOLUTION NO. 2021 - 095: OUTHOUSE PARK WEST PARK IMPROVEMENTS PROJECT - SEQR LEAD AGENCY AND DETERMINATION OF SIGNIFICANCE RESOLUTION

**WHEREAS**, the Town of Canandaigua Town Board (hereinafter referred to as Town Board) on March 15, 2021 declared its intent to be designated the Lead Agency for the Town of Canandaigua Outhouse Park West Park Improvements Project (hereinafter referred to as Action) under the provisions of the State Environmental Quality Review (SEQR) Regulations; and

**BE IT FURTHER RESOLVED,** the Town Board supports and agrees with the decision made by the previous Town Board of 2010 to identify and declare the 17 acres +/- of land (Outhouse Park West) as Town Parkland; and

**BE IT FURTHER RESOLVED,** that the Town of Canandaigua, recognizes and fully supports this land as being a designated Town Park as identified within the Town of Canandaigua Parks & Recreation Master Plan 2018-2028 and within the Town of Canandaigua Comprehensive Master Plan 2020; and