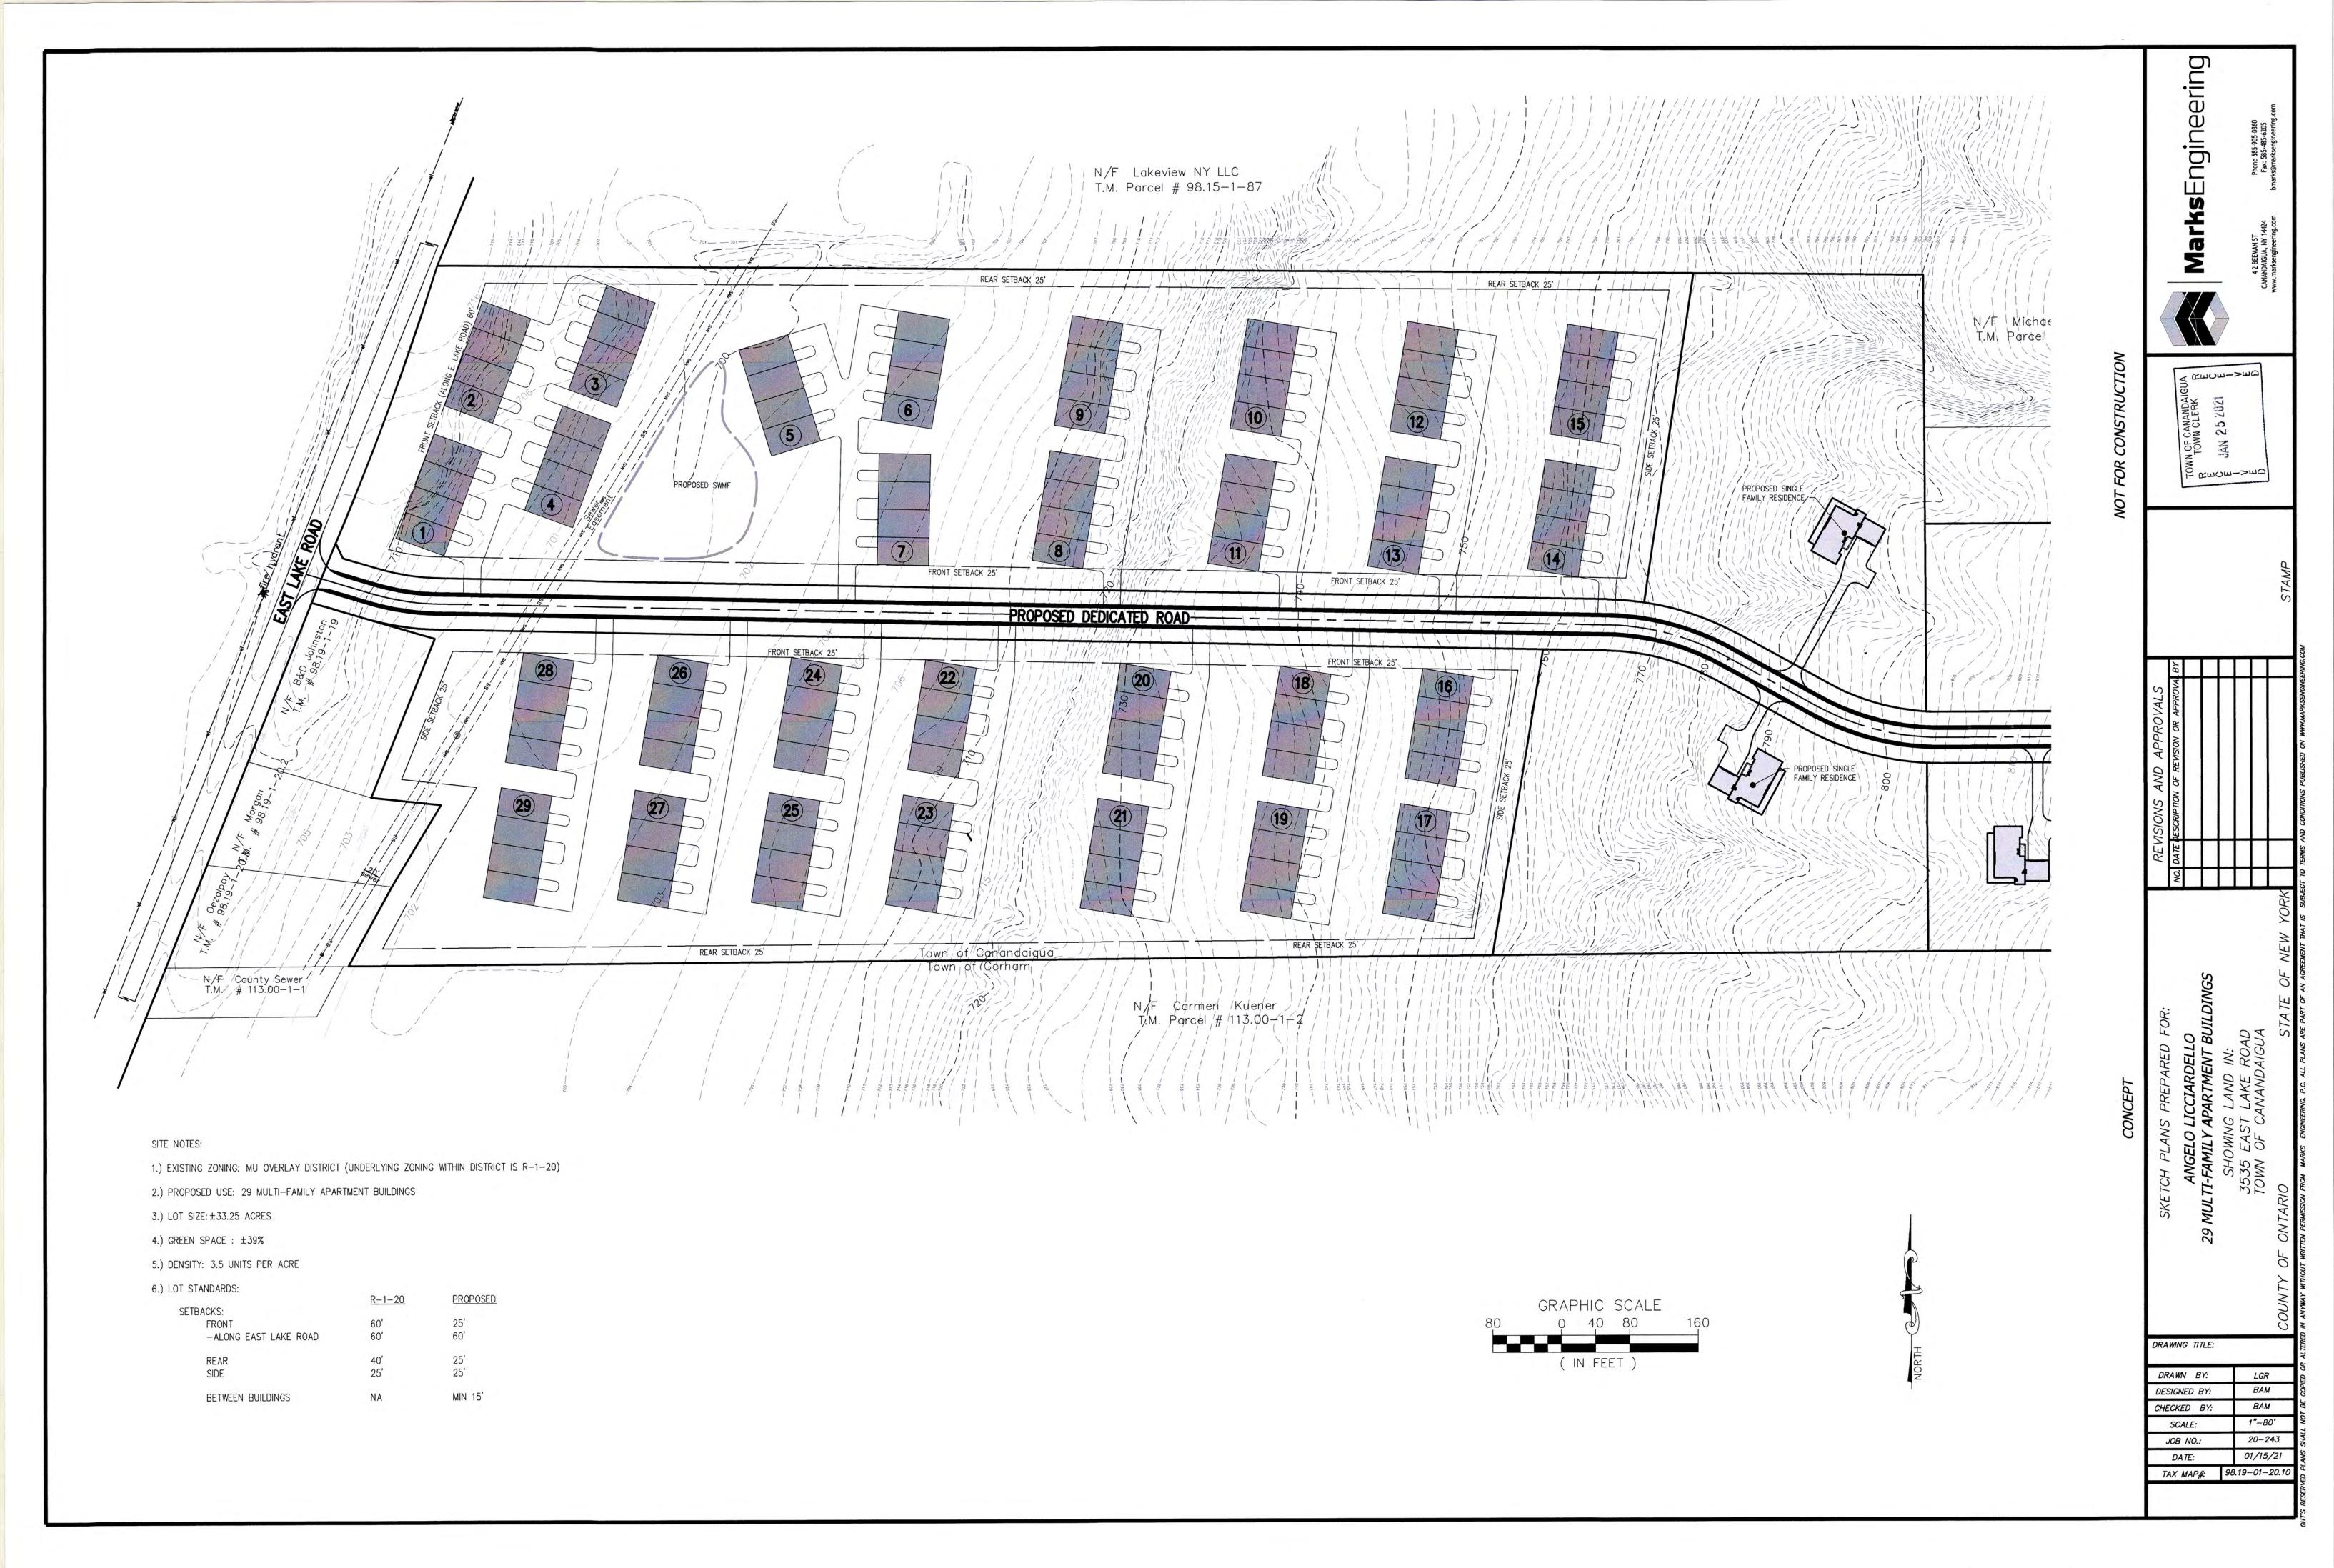

## RESOLUTION NO. 2021 – 092: AUTHORIZATION FOR APPLICANT TO MAKE PRELIMINARY SITE PLAN APPLICATION TO TOWN OF CANANDAIGUA PLANNING BOARD, MIXED USE OVERLAY

WHEREAS, the Town Board of the Town of Canandaigua (herein after referred to as "Town Board") has received a request to rezone 3535 NY State Route 364, Tax Map # 98.19-1-20.100 in the Town of Canandaigua from R-1-20 to Mixed Use Overlay (MUO) in accordance with Town Code §220-33; and

**WHEREAS**, the Town Board has requested and received an advisory report from the Town of Canandaigua Planning Board in which the Planning Board offers a finding of the application to be compatible with surrounding uses; and

**NOW THEREFORE BE IT RESOLVED**, the Town Board of the Town of Canandaigua in keeping with Town Code §220-33(C)(2) has concluded based on review of the application, and comments received from the Planning Board has found the proposed use to be compatible with surrounding uses; and

**BE IT FURTHER RESOLVED**, in keeping with Town Code §220-33(C)(2) the Town Board of the Town of Canandaigua directs the owner (applicant) to prepare and submit an application for Preliminary Site Plan approval to the Planning Board of which the owner (applicant) shall have 180 days to receive approval conditioned upon the rezoning to a Mixed Use District; and