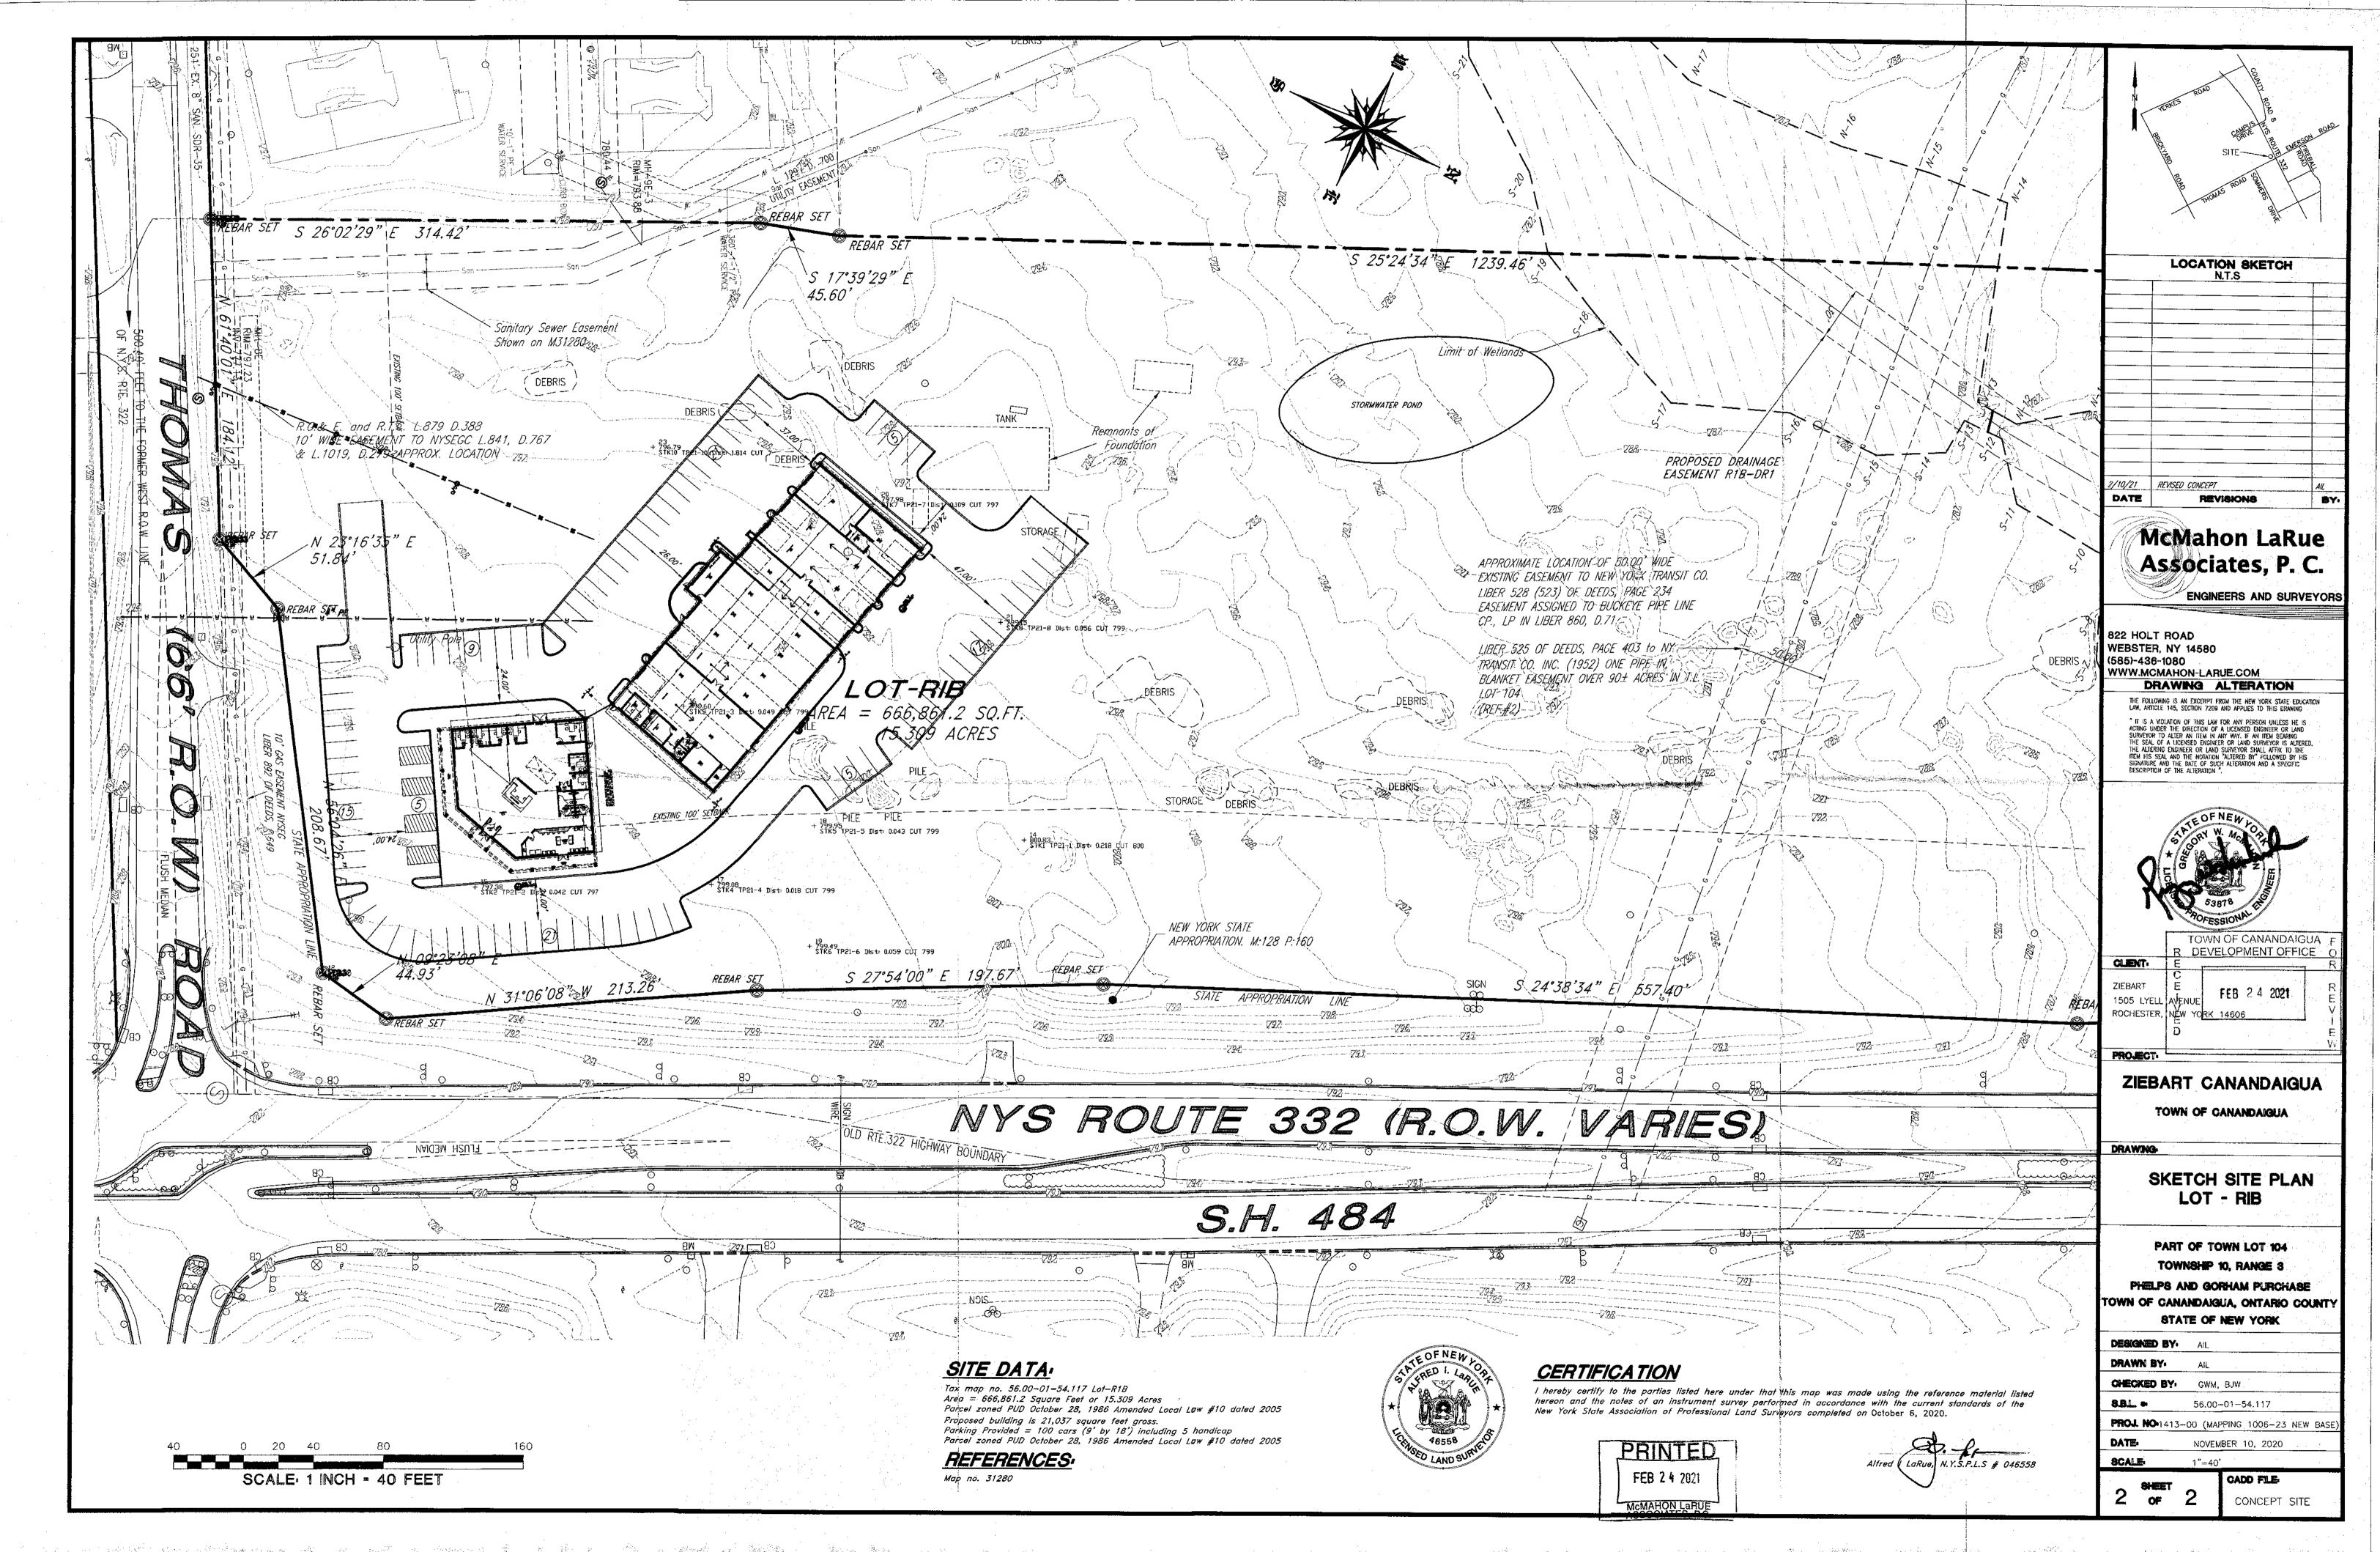

**WHEREAS**, the Town Board has received a proposal from Ziebart for a portion of the PUD and the Town Board of the Town of Canandaigua held a public hearing(s) on the proposed local law on April 19, 2021; and

## RESOLUTION NO.2021 - 100: AUTHORIZING DENSITY ALLOWANCES IN A PROPOSED CONSERVATION SUBDIVISION, MILLER – WILKIN CR32, BRISTOL RD, SR21

**WHEREAS**, the Town Board of the Town of Canandaigua ("Town Board") has received a request to increase the allowable density of constructed townhome units and would like to hear from interested parties; and

**WHEREAS**, the applicant submitted an application to the Planning Board for the following proposed project: the project site is 95.0± acres located on the southeast corner of County Road 32, Bristol Road and State Route 21 and the applicant is proposing to construct 92 for-sale townhome units in a configuration that maintains approximately 72 acres as open space; and

**WHEREAS**, the applicant is requesting approval from the Town Board for the fifteen 15% density increase to allow 92 units, which are comprised of 25 two-unit buildings and 14 three-unit buildings and the existing 16.2 acres of constrained lands are to be left undisturbed (preserved) and natural surface trails, preserved/protected open space and a publicly accessible pedestrian link to Miller Park and the Town trail system are among the conservation amenities that are being offered; and