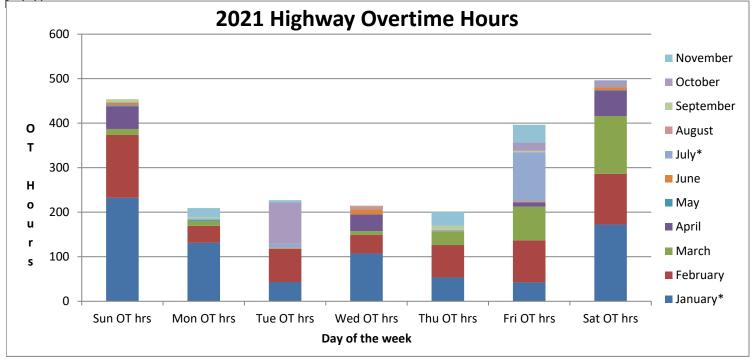

**WHEREAS**, the Town Supervisor has provided the Town Board with hard copies and electronic copies of the February 2021 Monthly Revenue/Expense Control Report, the Highway/Water Department Overtime Report and All Department Overtime Report; and