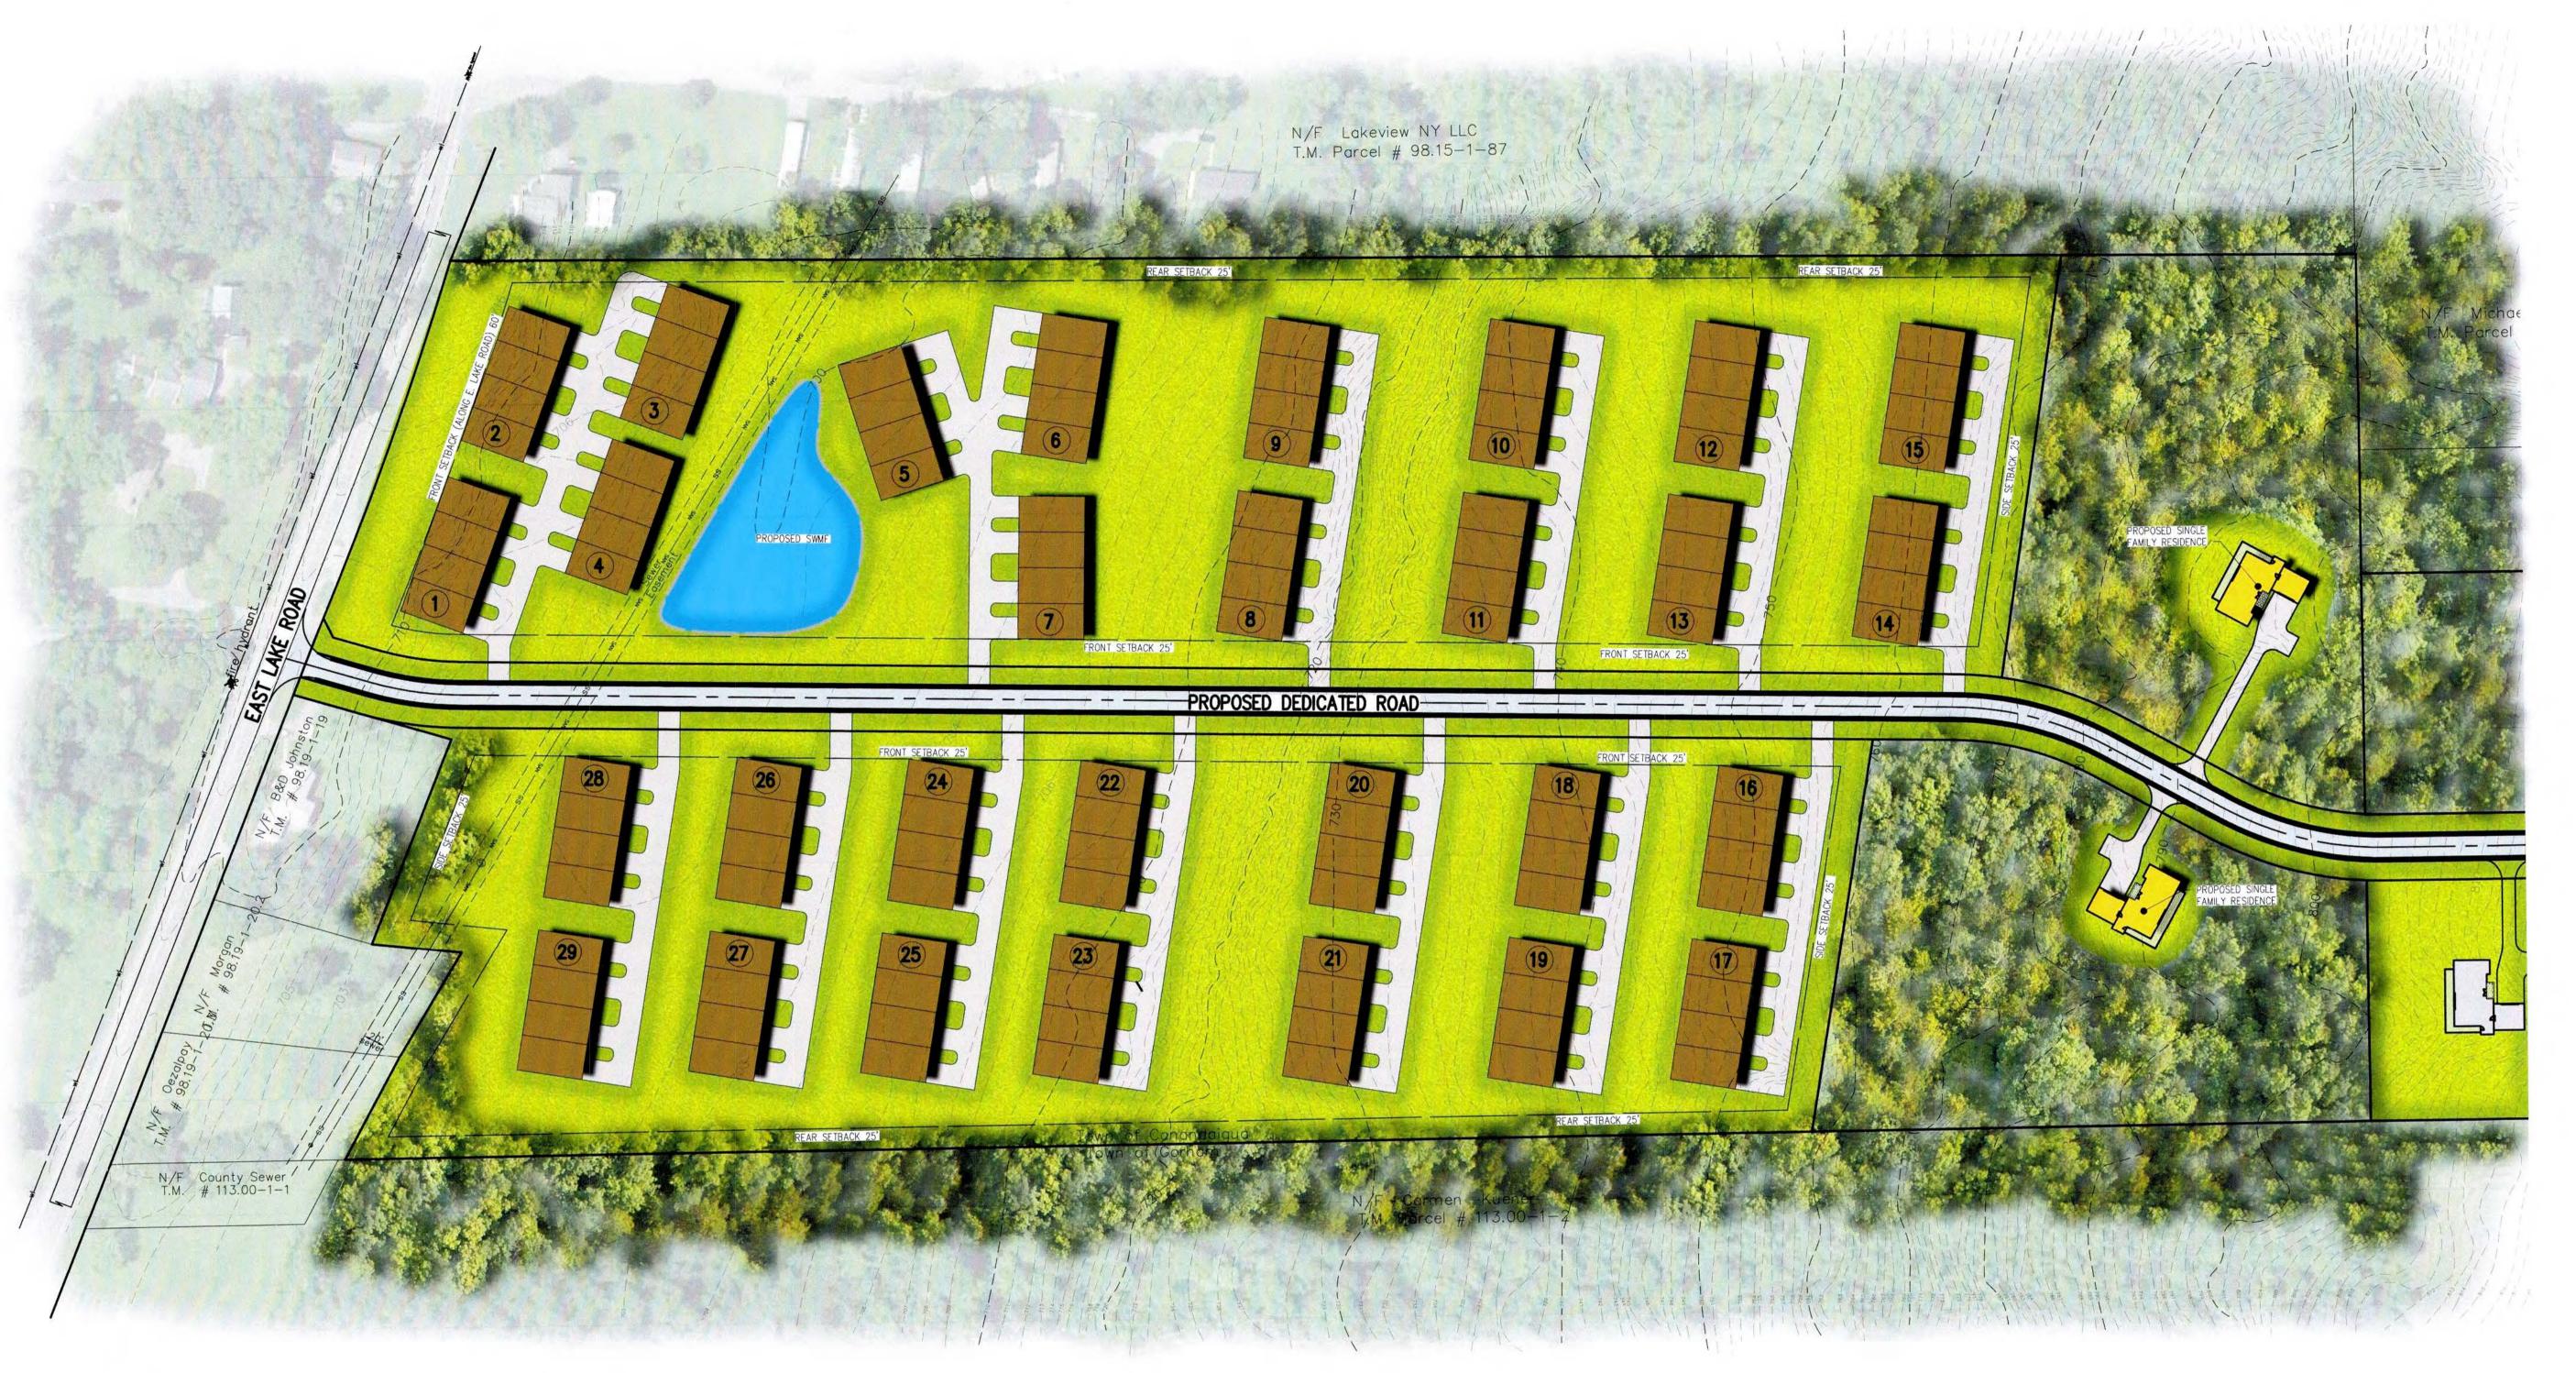

## RESOLUTION NO. 2021 – 092: AUTHORIZATION FOR APPLICANT TO MAKE PRELIMINARY SITE PLAN APPLICATION TO TOWN OF CANANDAIGUA PLANNING BOARD, MIXED USE OVERLAY

WHEREAS, the Town Board of the Town of Canandaigua (herein after referred to as "Town Board") has received a request to rezone 3535 NY State Route 364, Tax Map # 98.19-1-20.100 in the Town of Canandaigua from R-1-20 to Mixed Use Overlay (MUO) in accordance with Town Code §220-33; and

**WHEREAS**, the Town Board has requested and received an advisory report from the Town of Canandaigua Planning Board in which the Planning Board offers a finding of the application to be compatible with surrounding uses; and

**NOW THEREFORE BE IT RESOLVED**, the Town Board of the Town of Canandaigua in keeping with Town Code §220-33(C)(2) has concluded based on review of the application, and comments received from the Planning Board has found the proposed use to be compatible with surrounding uses; and

**BE IT FURTHER RESOLVED**, in keeping with Town Code §220-33(C)(2) the Town Board of the Town of Canandaigua directs the owner (applicant) to prepare and submit an application for Preliminary Site Plan approval to the Planning Board of which the owner (applicant) shall have 180 days to receive approval conditioned upon the rezoning to a Mixed Use District; and