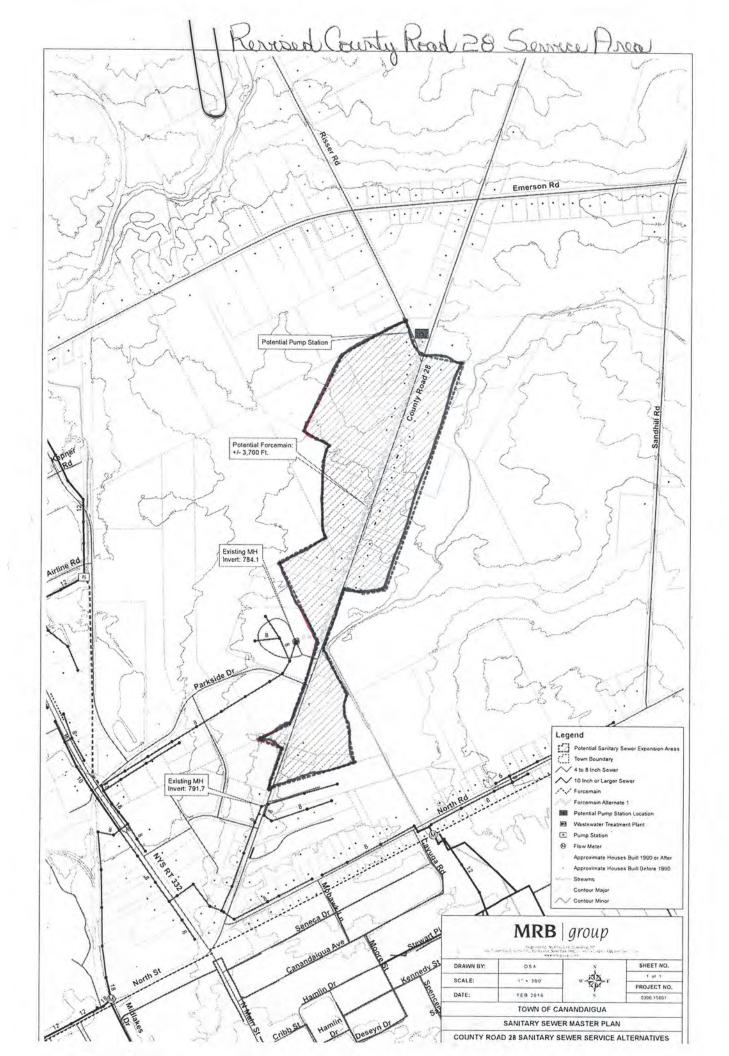

Individuals may be removed for inappropriate behavior.

- Letter Senator Helming regarding resident concern about gypsy moths February 22, 2021
- Letter NYSDOH Approval of Completed Works March 11, 2021
- Email Resident and Town Manager regarding address error March 17, 2021
- Email Town Manager and Doug Eldred regarding RSM Property March 17, 2021
- Letter NY Dept of Ag and Markets regarding Outhouse Road Park Project SEQR -March 19, 2021
- Letter NY DOT regarding traffic study on Buffalo St Ext March 24, 2021
- Email Resident regarding Court Tax Bill March 25, 2021
- Letter Buckeye Pipeline inspection notice March 25, 2021
- ➤ Letter FEMA regarding Cheshire Volunteer Fire Department grant application March 26, 2021
- Letter Charter Communications March 29, 2021
- Email Ollies Bargain Outlet re Store Licensing March 30, 2021
- Email Resident thanks for mailbox April 2, 2021
- Letter CLWA supporting protection of open spaces in the Town April 5, 2021
- Email Town Mgr and resident Gypsy Moth Scout and Scrape Events April 6, 2021
- Email Town Manager regarding inquiries about 4025 Middle Cheshire Road April 6, 2021
- Letter Finger Lakes Land Trust re 4025 Middle Cheshire Road April 2021
- Letter Residents regarding the parcel at 4025 Middle Cheshire Road April 7, 2021
- Letter Resident concerning 4025 Middle Cheshire Road April 2021
- Letter NYS Dog Control Officer Inspection Report April 7, 2021
- Letter NYS Municipal Shelter Inspection Report April 7, 2021
- Privilege of the Floor
- Priority Business
  - County Road 28 Sewer request by Councilman Terry Fennelly (Attachment #3)
- Presentations
  - Request from resident(s) to explore purchase of 4025 Middle Cheshire Road Robin Evans (Attachment # 4)