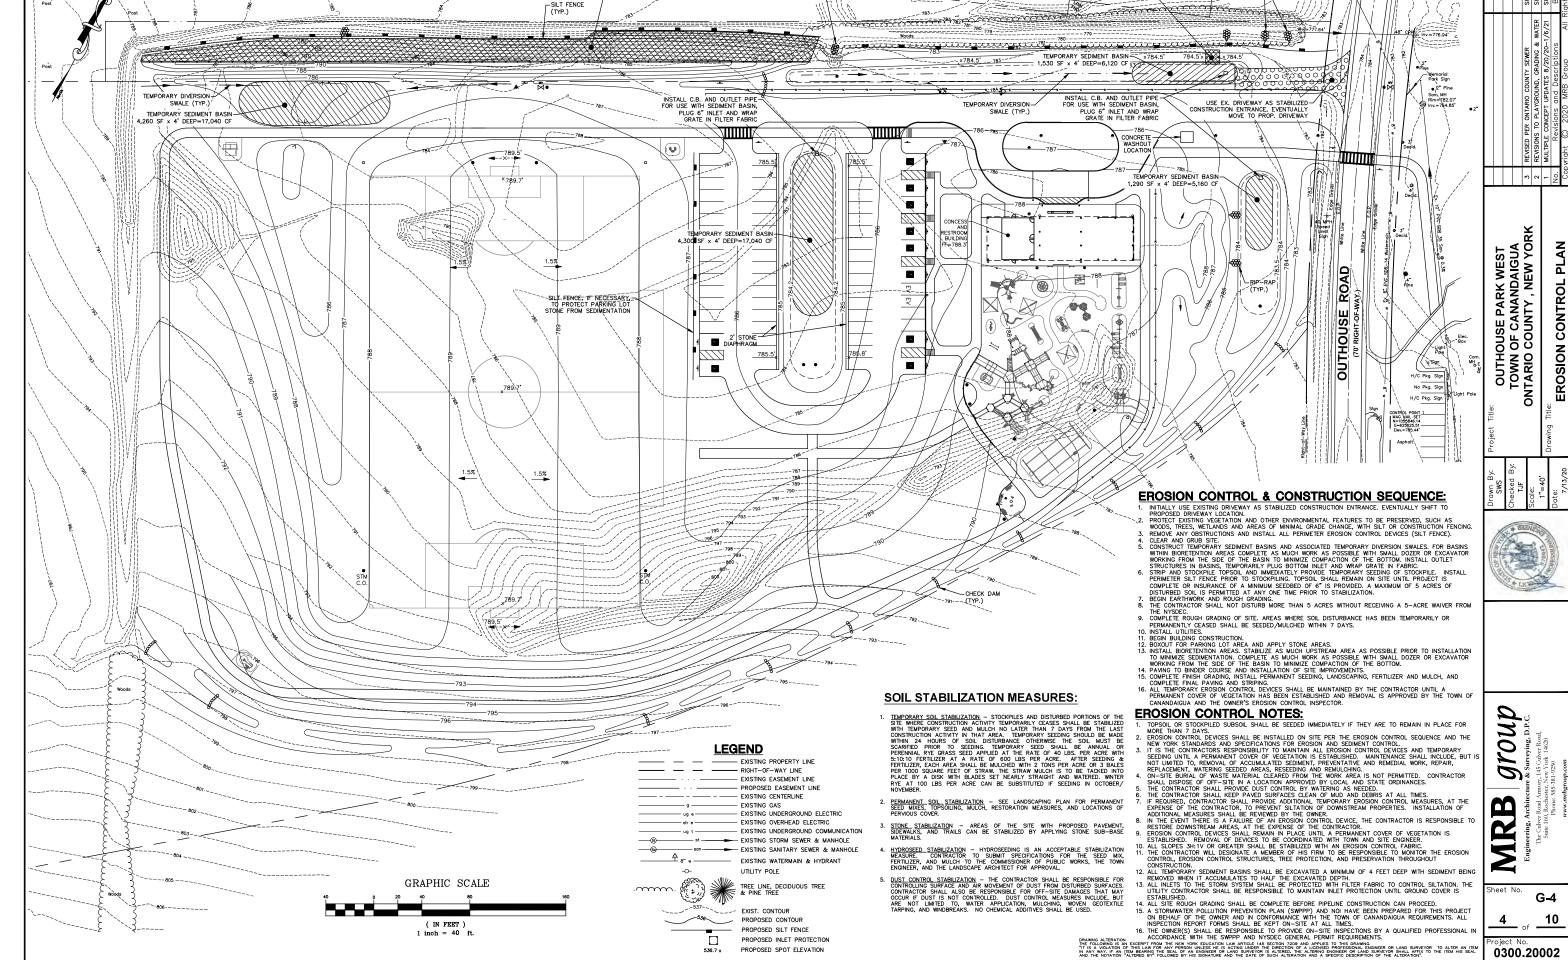

## RESOLUTION NO. 2021 - 095: OUTHOUSE PARK WEST PARK IMPROVEMENTS PROJECT - SEQR LEAD AGENCY AND DETERMINATION OF SIGNIFICANCE RESOLUTION

**WHEREAS**, the Town of Canandaigua Town Board (hereinafter referred to as Town Board) on March 15, 2021 declared its intent to be designated the Lead Agency for the Town of Canandaigua Outhouse Park West Park Improvements Project (hereinafter referred to as Action) under the provisions of the State Environmental Quality Review (SEQR) Regulations; and

**NOW, THEREFORE BE IT RESOLVED** that the Town Board does hereby designate itself as the lead agency for the Action identified above herein;

**BE IT FURTHER RESOLVED**, the Town Board has reviewed and accepted the completed Full Environmental Assessment Form Part 1 and Parts 2 and 3 prepared by the Town Engineer (MRB Group); and

**BE IT FURTHER RESOLVED**, the Town Board has given consideration to the criteria for determining significance as set forth in Section 617.7(c) (1) of the SEQR Regulations and the information contained in Full Environmental Assessment Form Parts 1, 2, and 3.