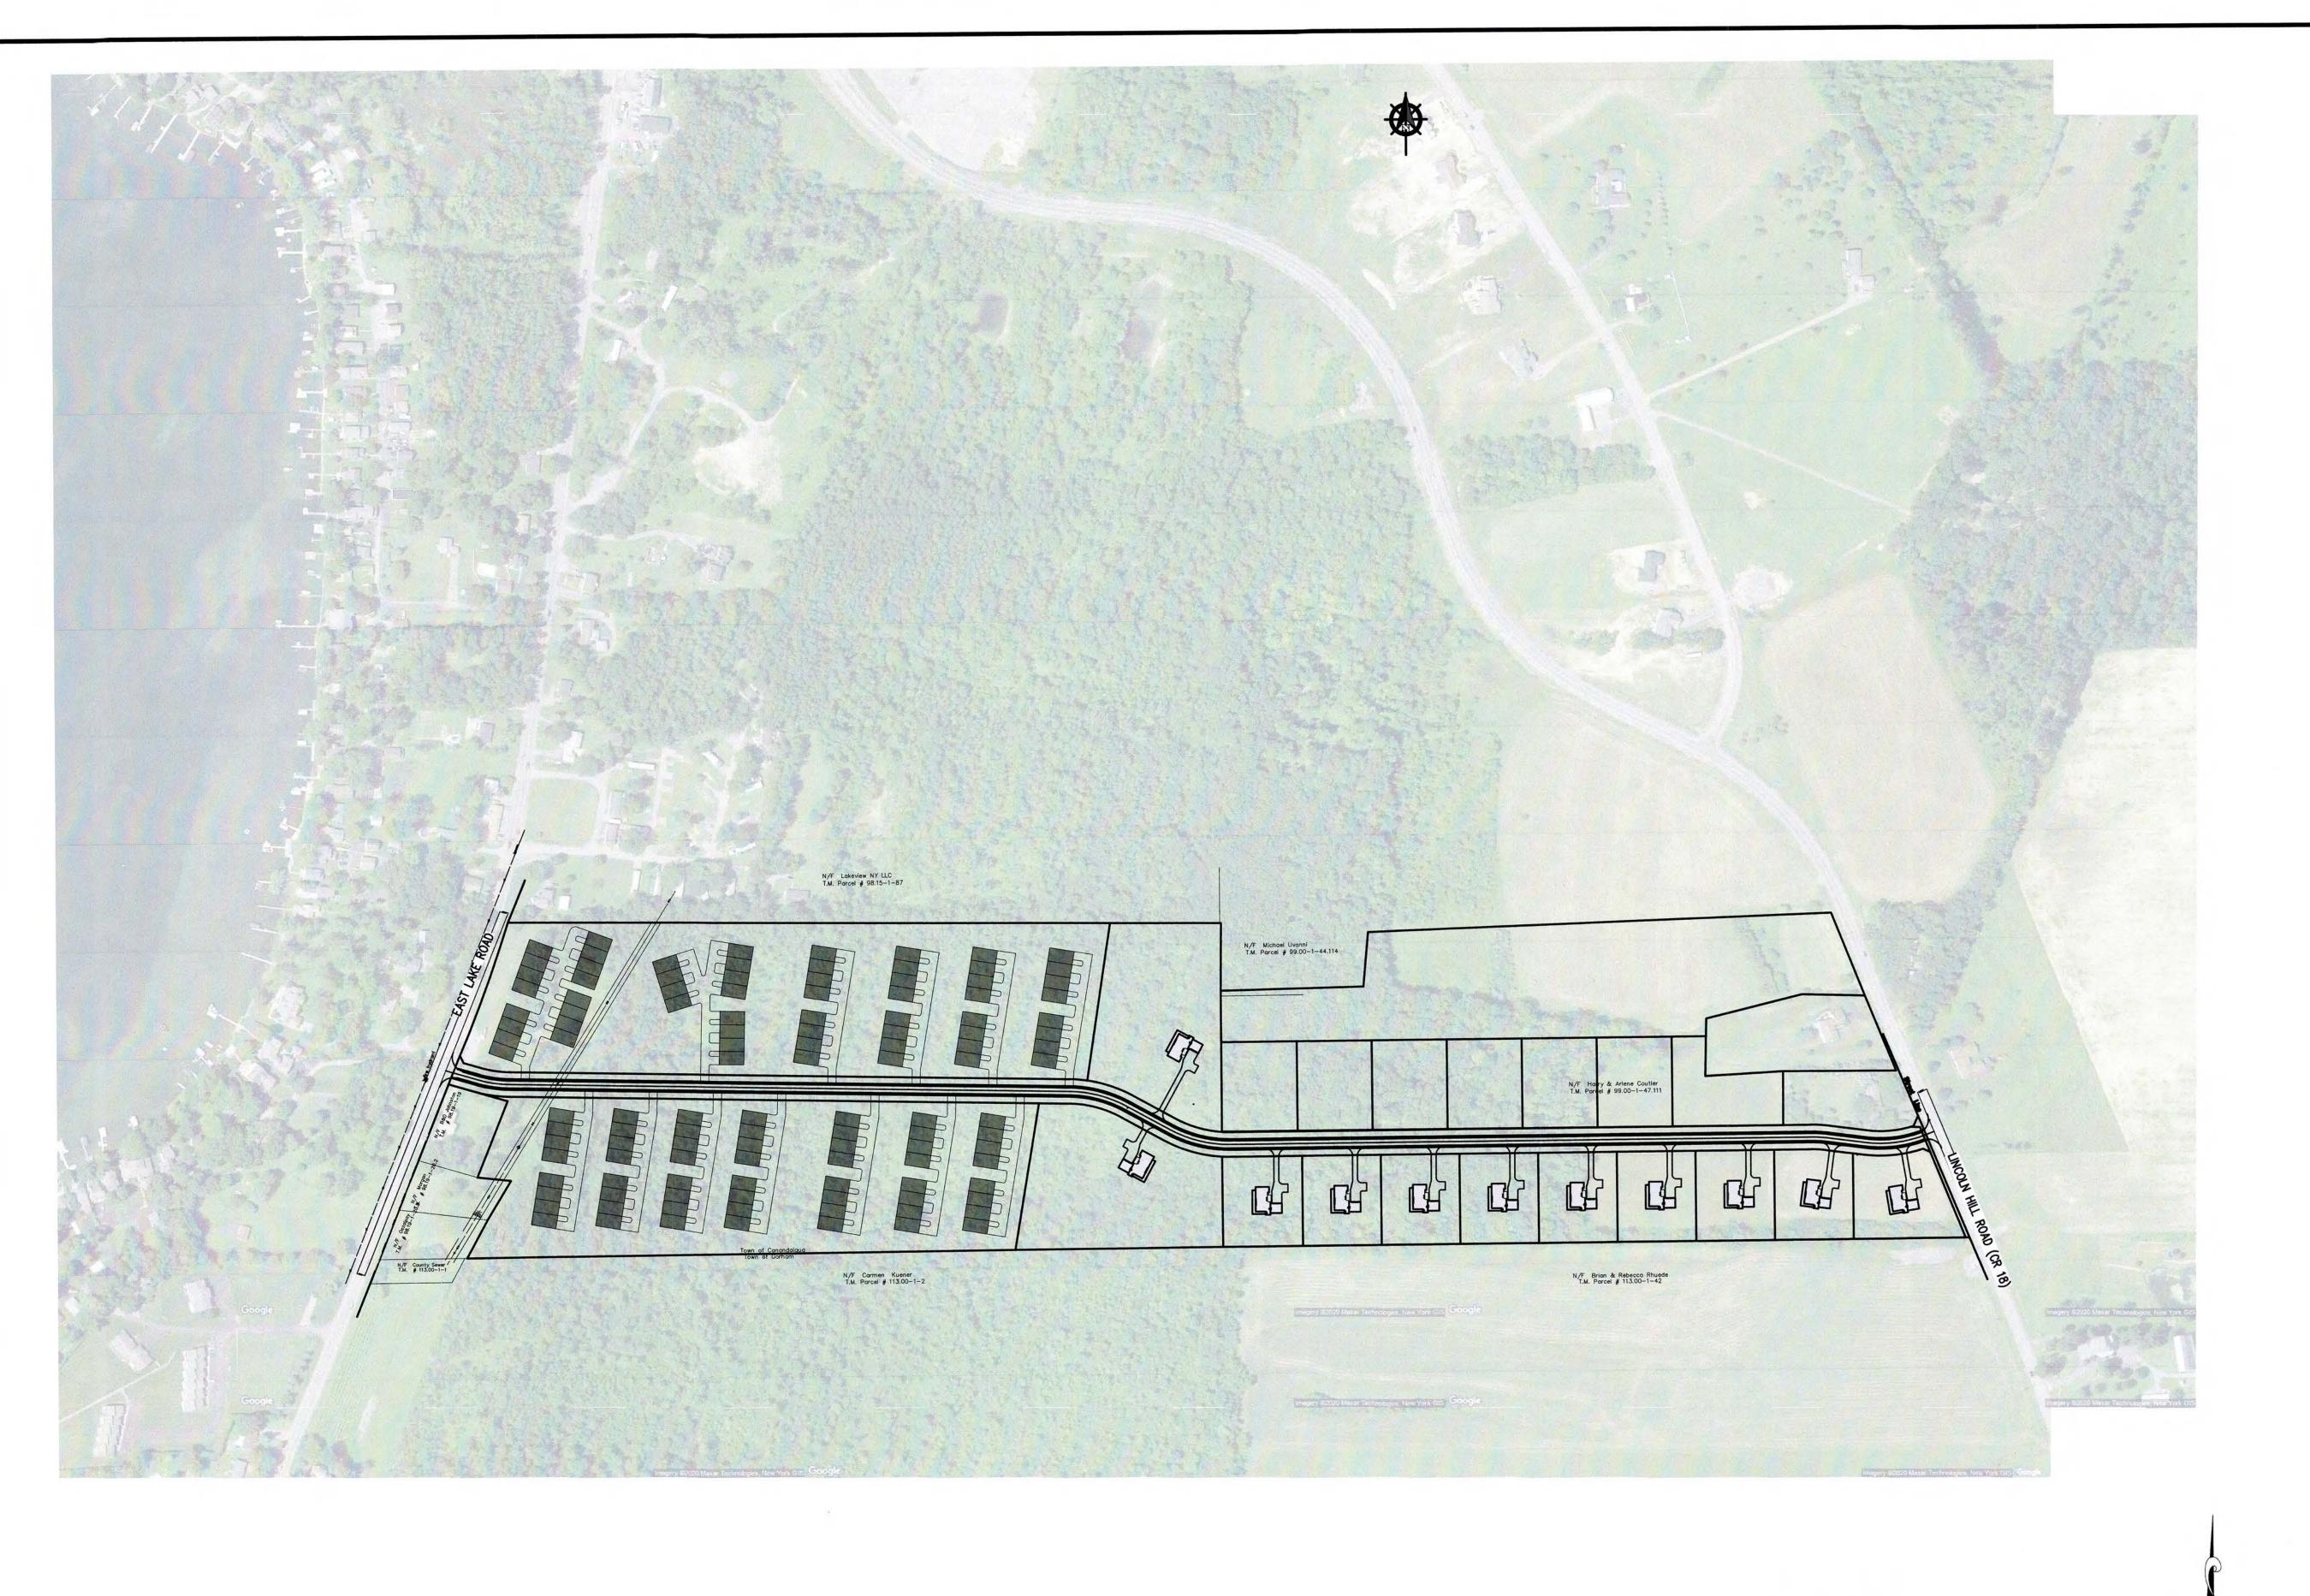

## RESOLUTION NO. 2021 – 092: AUTHORIZATION FOR APPLICANT TO MAKE PRELIMINARY SITE PLAN APPLICATION TO TOWN OF CANANDAIGUA PLANNING BOARD, MIXED USE OVERLAY

WHEREAS, the Town Board of the Town of Canandaigua (herein after referred to as "Town Board") has received a request to rezone 3535 NY State Route 364, Tax Map # 98.19-1-20.100 in the Town of Canandaigua from R-1-20 to Mixed Use Overlay (MUO) in accordance with Town Code §220-33; and

**WHEREAS**, the Town Board has requested and received an advisory report from the Town of Canandaigua Planning Board in which the Planning Board offers a finding of the application to be compatible with surrounding uses; and

**NOW THEREFORE BE IT RESOLVED**, the Town Board of the Town of Canandaigua in keeping with Town Code §220-33(C)(2) has concluded based on review of the application, and comments received from the Planning Board has found the proposed use to be compatible with surrounding uses; and

**BE IT FURTHER RESOLVED**, in keeping with Town Code §220-33(C)(2) the Town Board of the Town of Canandaigua directs the owner (applicant) to prepare and submit an application for Preliminary Site Plan approval to the Planning Board of which the owner (applicant) shall have 180 days to receive approval conditioned upon the rezoning to a Mixed Use District; and