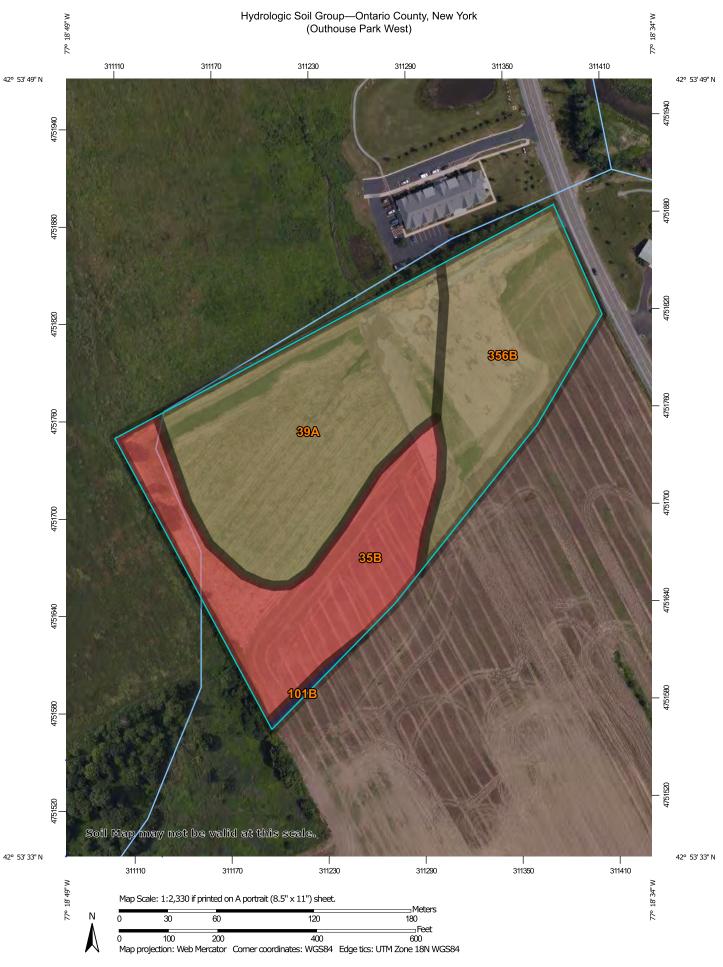

## RESOLUTION NO. 2021 - 095: OUTHOUSE PARK WEST PARK IMPROVEMENTS PROJECT - SEQR LEAD AGENCY AND DETERMINATION OF SIGNIFICANCE RESOLUTION

**WHEREAS**, the Town of Canandaigua Town Board (hereinafter referred to as Town Board) on March 15, 2021 declared its intent to be designated the Lead Agency for the Town of Canandaigua Outhouse Park West Park Improvements Project (hereinafter referred to as Action) under the provisions of the State Environmental Quality Review (SEQR) Regulations; and

**BE IT FURTHER RESOLVED,** the Town Board supports and agrees with the decision made by the previous Town Board of 2010 to identify and declare the 17 acres +/- of land (Outhouse Park West) as Town Parkland; and

**BE IT FURTHER RESOLVED,** that the Town of Canandaigua, recognizes and fully supports this land as being a designated Town Park as identified within the Town of Canandaigua Parks & Recreation Master Plan 2018-2028 and within the Town of Canandaigua Comprehensive Master Plan 2020; and