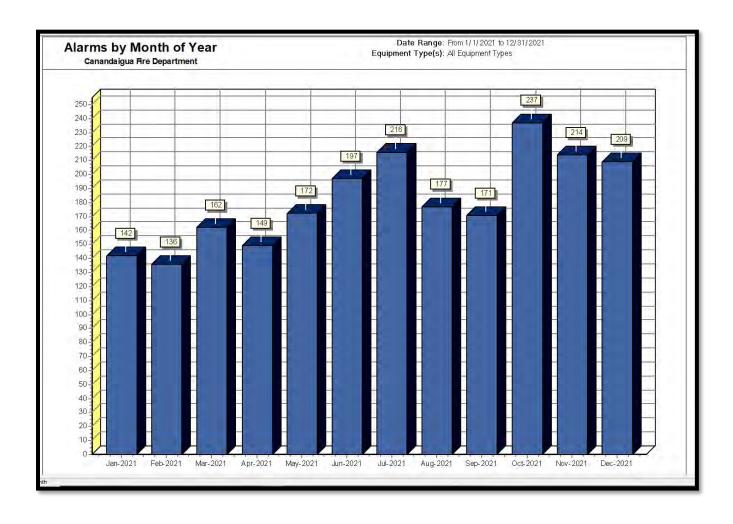

the detached garage suffered heavy damage as well as two vehicles were a loss.

**PHOTO COURTESY OF L2098** 









On Friday, August 13, 2021, at approximately 1307 hours, Ontario County 911 received a call reporting a fire inside the living room of **5112**North Road, Apartment G in the Town of Canandaigua. The fire was reported by numerous neighbors. City of Canandaigua fire units Engine 212, Engine 211 and Ladder 281 responded. Upon arrival, Engine 212 reported heavy smoke coming from the third-floor window of a three-story multifamily apartment building.

Engine 212 stretched a 1 ¾ handline and knocked down the bulk of the fire.

PHOTO COURTESY OF CFD







#### **10 YEAR INCIDENT TOTALS (2011–2021)**







# 2021 INCIDENT RESPONSE STATISTICS BY MONTH CITY & TOWN OF CANANDAIGUA







### 2021 INCIDENT RESPONSE STATISTICS CITY & TOWN OF CANANDAIGUA (2184)



































## **TOWN OF CANANDAIGUA RESPONSES (505)**



























| Incident Type                                                                     | Count       | Attended | Attended     |      | Longth (brs)         | Longth (brc) | Man Hours    | Hours          |
|-----------------------------------------------------------------------------------|-------------|----------|--------------|------|----------------------|--------------|--------------|----------------|
| Incident Type 100-Fire, other                                                     | Count 4     |          | 5            |      | Length (hrs)<br>4.63 | 1.16         |              | Hours 21.61    |
| 111-Bu