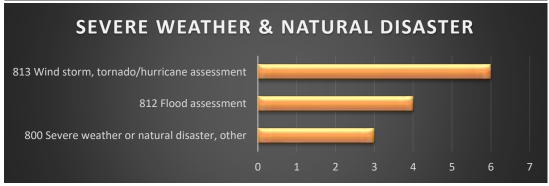

ntario County 911 received a call reporting a fire inside the living room of **5112**North Road, Apartment G in the Town of Canandaigua. The fire was reported by numerous neighbors. City of Canandaigua fire units Engine 212, Engine 211 and Ladder 281 responded. Upon arrival, Engine 212 reported heavy smoke coming from the third-floor window of a three-story multifamily apartment building.

Engine 212 stretched a 1 ¾ handline and knocked down the bulk of the fire.

PHOTO COURTESY OF CFD







#### **10 YEAR INCIDENT TOTALS (2011–2021)**







# 2021 INCIDENT RESPONSE STATISTICS BY MONTH CITY & TOWN OF CANANDAIGUA







### 2021 INCIDENT RESPONSE STATISTICS CITY & TOWN OF CANANDAIGUA (2184)



































## **TOWN OF CANANDAIGUA RESPONSES (505)**



























| Incident Type                                                                     | Count       | Attended | Attended     |      | Longth (brs)         | Longth (brc) | Man Hours    | Hours          |
|-----------------------------------------------------------------------------------|-------------|----------|--------------|------|----------------------|--------------|--------------|----------------|
| Incident Type 100-Fire, other                                                     | Count 4     |          | 5            |      | Length (hrs)<br>4.63 | 1.16         |              | Hours 21.61    |
| 111-Building fire                                                                 | 20          |          | 7.95         |      | 42.7                 | 2.14         |              |