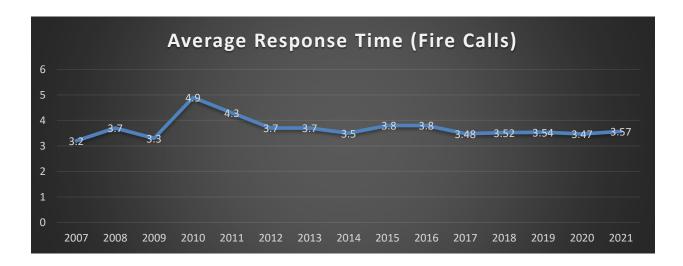

| 9     |           | 0     | ) 9    |
| 35009 | Fishers Fire Department         | 0        | 0            | 1     |           | 0     | ) 1    |
| 35015 | Hopewell Fire Department        | 1        | . 0          | 6     |           | 0     | ) 7    |
| 35018 | Naples Fire Department          | 0        | 0            | 2     |           | 0     | ) 2    |
| 35003 | V. A. Fire Department           | 4        | 0            | 1     |           | 0     | ) 5    |
| 35027 | Victor Fire Department          | 0        | 0            | 1     |           | 0     | ) 1    |
| 35029 | West Lake Road Fire Department  | 1        | . 0          | 0     |           | 0     | ) 1    |
|       | Total Cou                       | unt 8    | 0            | 30    | 1         | 0     | 39     |











NFPA 1710 requires that turnout time should be 80 seconds for fire incidents and 60 seconds for EMS incidents. Travel time to a fire suppression incident, by the initial arriving company, should be 4 minutes or less. In the majority of incidents, CFD exceeds these response times standards.

 $^{\star}$   $\,$  m  $\,$  d  $\,$  q  $\,$  d d v "Lights & "  $\,$  m  $\,$  . causes an increase in response times.





## **DEPARTMENT HIGHLIGHTS**

## **CAPITAL IMPROVEMENTS**

In the summer of 2021 construction began on the apparatus bay floor at Fire Station # 1. The floor was completely redesigned and included an in-floor radiant heating system. New firefighting gear lockers and commercial pass-through doors were installed as well. Construction took about 5 months to complete. Some renovati