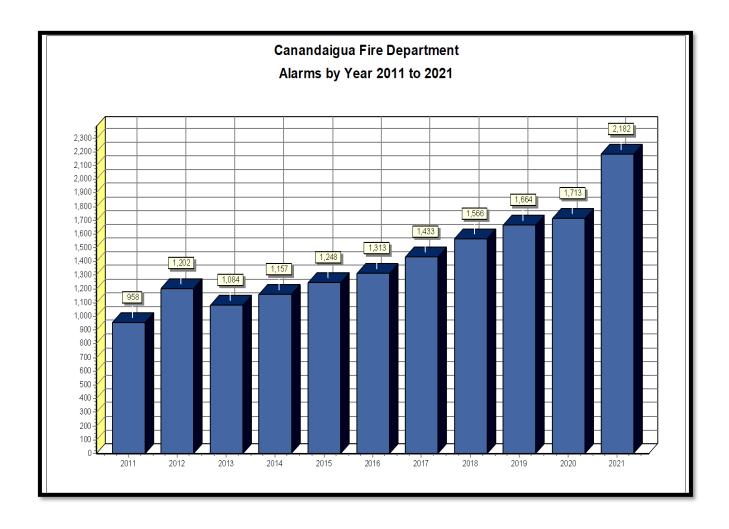

damage was minimal inside the home. The fire took about an hour to control and the detached garage suffered heavy damage as well as two vehicles were a loss.

**PHOTO COURTESY OF L2098** 









On Friday, August 13, 2021, at approximately 1307 hours, Ontario County 911 received a call reporting a fire inside the living room of **5112**North Road, Apartment G in the Town of Canandaigua. The fire was reported by numerous neighbors. City of Canandaigua fire units Engine 212, Engine 211 and Ladder 281 responded. Upon arrival, Engine 212 reported heavy smoke coming from the third-floor window of a three-story multifamily apartment building.

Engine 212 stretched a 1 ¾ handline and knocked down the bulk of the fire.

PHOTO COURTESY OF CFD







#### **10 YEAR INCIDENT TOTALS (2011–2021)**







# 2021 INCIDENT RESPONSE STATISTICS BY MONTH CITY & TOWN OF CANANDAIGUA







### 2021 INCIDENT RESPONSE STATISTICS CITY & TOWN OF CANANDAIGUA (2184)



































## **TOWN OF CANANDAIGUA RESPONSES (505)**



























| Incident Type                                                                     | Count       | Attended | Attended     |      | Longth (brs)         | Longth (brc) | Man Hours    | Hours          |
|-----------------------------------------------------------------------------------|-------------|----------|--------------|------|----------------------|--------------|--------------|----------------|
| Incident Type 100-Fire, other                                                     | Count 4     |          | 5            |      |