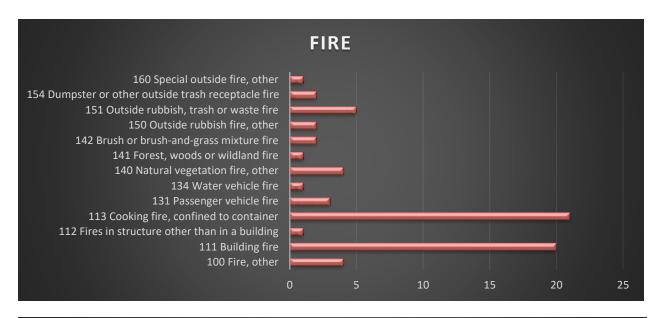

**PHOTO COURTESY OF L2098** 









On Friday, August 13, 2021, at approximately 1307 hours, Ontario County 911 received a call reporting a fire inside the living room of **5112**North Road, Apartment G in the Town of Canandaigua. The fire was reported by numerous neighbors. City of Canandaigua fire units Engine 212, Engine 211 and Ladder 281 responded. Upon arrival, Engine 212 reported heavy smoke coming from the third-floor window of a three-story multifamily apartment building.

Engine 212 stretched a 1 ¾ handline and knocked down the bulk of the fire.

PHOTO COURTESY OF CFD







#### **10 YEAR INCIDENT TOTALS (2011–2021)**







# 2021 INCIDENT RESPONSE STATISTICS BY MONTH CITY & TOWN OF CANANDAIGUA







### 2021 INCIDENT RESPONSE STATISTICS CITY & TOWN OF CANANDAIGUA (2184)



































## **TOWN OF CANANDAIGUA RESPONSES (505)**



























| Incident Type                                                                     | Count       | Attended | Attended     |      | Longth (brs)         | Longth (brc) | Man Hours    | Hours          |
|-----------------------------------------------------------------------------------|-------------|----------|--------------|------|----------------------|--------------|--------------|----------------|
| Incident Type 100-Fire, other                                                     | Count 4     |          | 5            |      | Length (hrs)<br>4.63 | 1.16         |              | Hours 21.61    |
| 111-Building fire                                                                 | 2