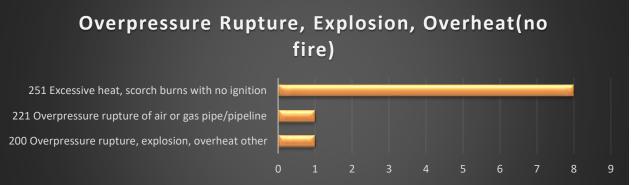

**PHOTO COURTESY OF L2098** 









On Friday, August 13, 2021, at approximately 1307 hours, Ontario County 911 received a call reporting a fire inside the living room of **5112**North Road, Apartment G in the Town of Canandaigua. The fire was reported by numerous neighbors. City of Canandaigua fire units Engine 212, Engine 211 and Ladder 281 responded. Upon arrival, Engine 212 reported heavy smoke coming from the third-floor window of a three-story multifamily apartment building.

Engine 212 stretched a 1 ¾ handline and knocked down the bulk of the fire.

PHOTO COURTESY OF CFD







#### **10 YEAR INCIDENT TOTALS (2011–2021)**







# 2021 INCIDENT RESPONSE STATISTICS BY MONTH CITY & TOWN OF CANANDAIGUA







### 2021 INCIDENT RESPONSE STATISTICS CITY & TOWN OF CANANDAIGUA (2184)



































## **TOWN OF CANANDAIGUA RESPONSES (505)**



























| Incident Type                                                                     | Count       | Attended | Attended     |      | Longth (brs)         | Longth (brc) | Man Hours    | Hours          |
|-----------------------------------------------------------------------------------|-------------|----------|--------------|------|----------------------|--------------|--------------|----------------|
| Incident Type 100-Fire, other                                                     | Count 4     |          | 5            |      | Length (hrs)<br>4.63 | 1.16         |              | Hours 21.61    |
| 111-Building fire                                                                 | 20