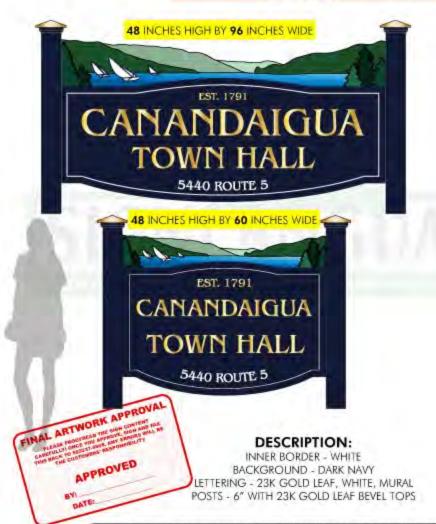

## RESOLUTION NO. 2022 - 096: ACCEPTANCE OF A QUOTE FROM SIGN LANGUAGE, INC FOR THE DESIGN, MANUFACTURE, AND INSTALLATION OF A NEW SIGN FOR THE TOWN HALL

**WHEREAS**, the Town of Canandaigua Town Board (herein after referred to as "Town Board") hired Sign Language, Inc. to design, manufacture, and install gateway / welcome signs for the Town of Canandaigua in November 2021; and

**WHEREAS**, the Town Board is considering the purchase of an additional sign from Sign Language, of the same design as the gateway signs but double-sided rather than single-sided so that it can be seen from either direction, to replace the current sign in front of the Town Hall that was installed in 2018; and

**WHEREAS**, Sign Language, Inc. has provided the Town Board with two different quotes for two different sizes of the Town of Canandaigua double-sided Town Hall sign for their consideration – one 48" x 60" and one 48" x 96" – with quoted amounts of \$6,600.00 and \$9,435.00 respectively including design, manufacture, and installation; and

**NOW THEREFORE BE IT RESOLVED,** the Town Board hereby accepts the quote from Sign Language, Inc. for the design, manufacture, and installation of one Town Hall sign sized 48" x 96" for an amount not to exceed \$9,435.00 to be paid from the 2022 adopted budget line AA.100.1620.200.00000 Buildings Capital Equipment, and authorizes the Town Manager to execute the contract; and