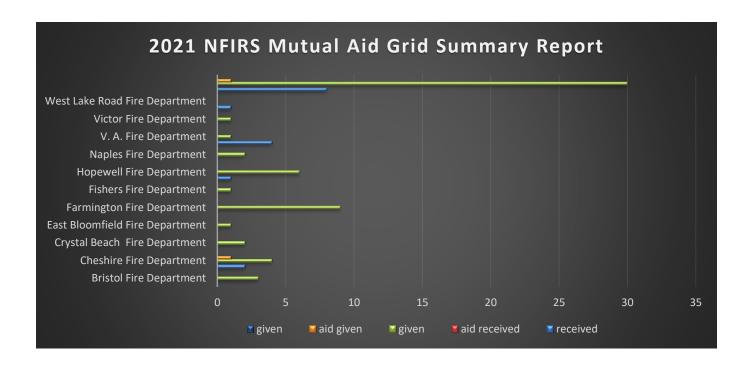

tornado/hurricane a                                               |             |          | 8.6          |      | 12.54                | 0.84         |              |                |
| 900-Special type of incident, other                                               | 3           |          | 3            |      | 2.6                  | 0.87         |              | 7.8            |
| Blank. Incident Type not Entered<br>Total and Averages for all Incident Ty        | 0<br>l 2182 |          | 3.46         |      | 0<br>1325.78         | 0.61         |              | 0<br>5016.42   |
|                                                                                   |             | 7,500    | 3.40         |      | 1323.78              | 0.01         |              | 3010.42        |







| gency | Department Name                 | received | aid received | given | aid given | given | Totals |
|-------|---------------------------------|----------|--------------|-------|-----------|-------|--------|
| 35001 | Bristol Fire Department         | 0        | 0            | 3     |           | 0     | ) 3    |
| 35004 | Cheshire Fire Department        | 2        | 2 0          | 4     | 1         | 1 0   | ) 7    |
| 35006 | Crystal Beach Fire Department   | 0        | 0            | 2     |           | 0     | ) 2    |
| 35007 | East Bloomfield Fire Department | 0        | 0            | 1     |           | 0     | ) 1    |
| 35008 | Farmington Fire Department      | 0        | 0            | 9     |           | 0     | ) 9    |
| 35009 | Fishers Fire Department         | 0