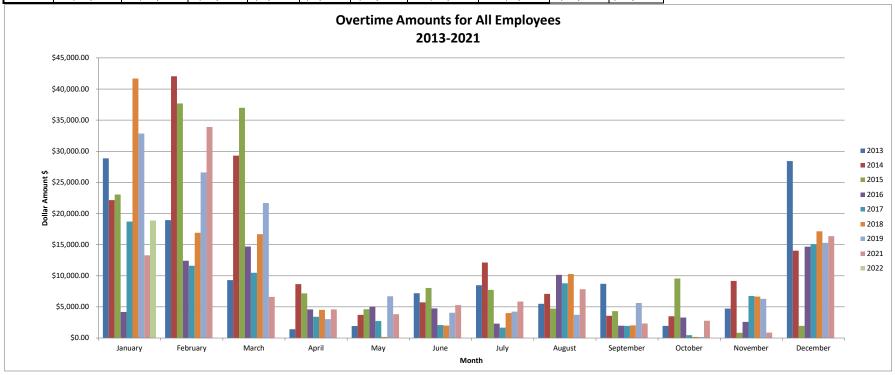

**WHEREAS**, the Town Supervisor has provided the Town Board with hard copies and electronic copies of this month's 2021 Monthly Revenue/Expense Control Report, the Highway/Water Department Overtime Report and All Department Overtime Report; and

**NOW THEREFORE BE IT RESOLVED,** the Canandaigua Town Board hereby confirms receipt and acceptance of these items.

Attachment #2