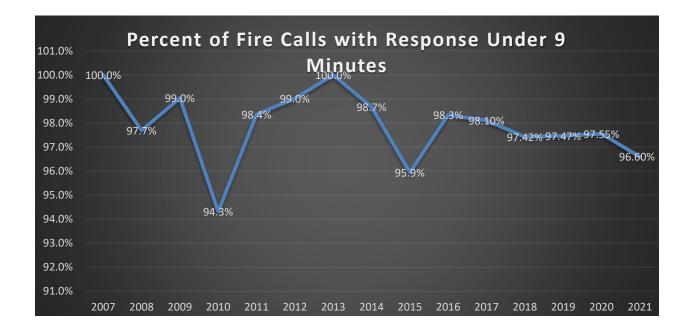

| 9     |           | 0     | ) 9    |
| 35009 | Fishers Fire Department         | 0        | 0            | 1     |           | 0     | ) 1    |
| 35015 | Hopewell Fire Department        | 1        | . 0          | 6     |           | 0     | ) 7    |
| 35018 | Naples Fire Department          | 0        | 0            | 2     |           | 0     | ) 2    |
| 35003 | V. A. Fire Department           | 4        | 0            | 1     |           | 0     | ) 5    |
| 35027 | Victor Fire Department          | 0        | 0            | 1     |           | 0     | ) 1    |
| 35029 | West Lake Road Fire Department  | 1        | . 0          | 0     |           | 0     | ) 1    |
|       | Total Cou                       | unt 8    | 0            | 30    | 1         | 0     | 39     |











NFPA 1710 requires that turnout time should be 80 seconds for fire incidents and 60 seconds for EMS incidents. Travel time to a fire suppression incident, by the initial arriving company, should be 4 minutes or less. In the majority of incidents, CFD exceeds these response times standards.

 $^{\star}$   $\,$  m  $\,$  d  $\,$  q  $\,$  d d v "Lights & "  $\,$  m  $\,$  . causes an increase in response times.





## **DEPARTMENT HIGHLIGHTS**

## **CAPITAL IMPROVEMENTS**

In the summer of 2021 construction began on the apparatus bay floor at Fire Station # 1. The floor was completely redesigned and included an in-floor radiant heating system. New firefighting gear lockers and commercial pass-through doors were installed as well. Construction took about 5 months to complete. Some renova