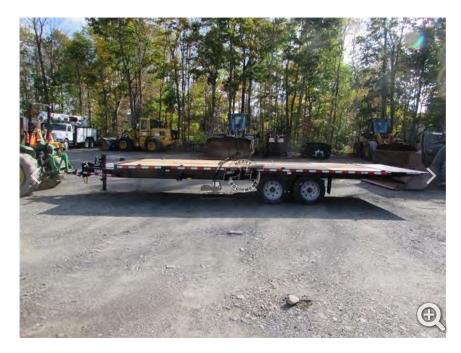

#### RESOLUTION NO. 2022 – 100: AUTHORIZE PURCHASE OF A NEW TANDEM AXEL TRAILER

**WHEREAS**, the Town of Canandaigua 2022 adopted budget includes funds to purchase a new tandem axel trailer for the Highway Department; and

**WHEREAS**, the Highway Superintendent has distributed a written Request for Quotes and has received three written quotes for the purchase of a new tandem axel trailer; and **WHEREAS**, the Highway Superintendent and Finance Clerk have determined that JPR Trailer Sales has submitted the lowest responsible bid for \$15,922.00; and

**NOW THEREFORE BE IT RESOLVED**, the Town Board of the Town of Canandaigua hereby authorizes the purchase one (1) Cam Superline 21-foot tandem axel trailer to be purchased from JPR Trailer Sales for an amount not to exceed \$15,922.00 from the 2022 adopted budget line DA100.5130.200 (Highway-Capital Equipment); and