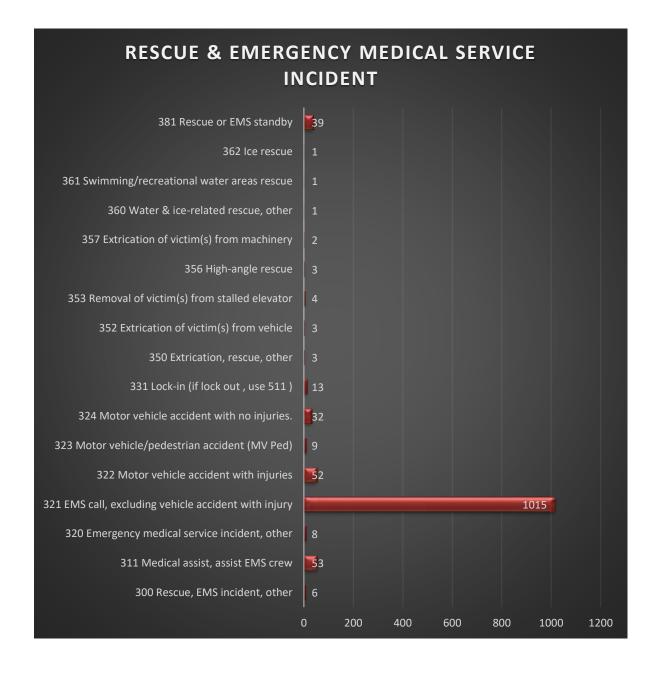

COURTESY OF L2098** 









On Friday, August 13, 2021, at approximately 1307 hours, Ontario County 911 received a call reporting a fire inside the living room of **5112**North Road, Apartment G in the Town of Canandaigua. The fire was reported by numerous neighbors. City of Canandaigua fire units Engine 212, Engine 211 and Ladder 281 responded. Upon arrival, Engine 212 reported heavy smoke coming from the third-floor window of a three-story multifamily apartment building.

Engine 212 stretched a 1 ¾ handline and knocked down the bulk of the fire.

PHOTO COURTESY OF CFD







#### **10 YEAR INCIDENT TOTALS (2011–2021)**







# 2021 INCIDENT RESPONSE STATISTICS BY MONTH CITY & TOWN OF CANANDAIGUA







### 2021 INCIDENT RESPONSE STATISTICS CITY & TOWN OF CANANDAIGUA (2184)



































## **TOWN OF CANANDAIGUA RESPONSES (505)**



























| Incident Type                                                                     | Count       | Attended | Attended     |      | Longth (brs)         | Longth (brc) | Man Hours    | Hours          |
|-----------------------------------------------------------------------------------|-------------|----------|--------------|------|----------------------|--------------|--------------|----------------|
| Incident Type 100-Fire, other                                                     | Count 4     |          | 5            |      | Length (hrs)<br>4.63 | 1.16         |              | Hours 21.61    |
| 111-Building fire                                                                 | 20