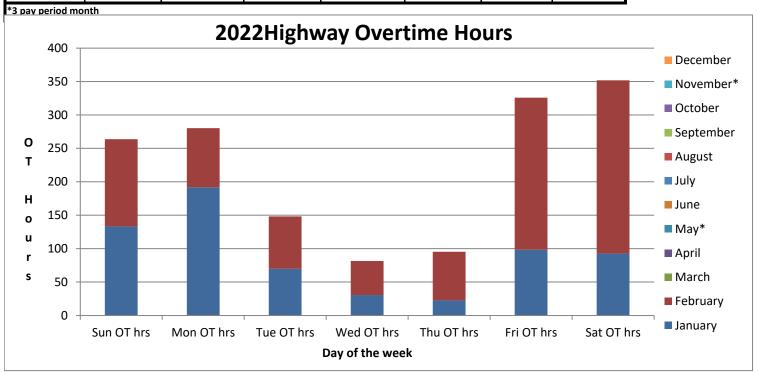

**WHEREAS**, the Town Supervisor has provided the Town Board with hard copies and electronic copies of this month's 2021 Monthly Revenue/Expense Control Report, the Highway/Water Department Overtime Report and All Department Overtime Report; and

**NOW THEREFORE BE IT RESOLVED,** the Canandaigua Town Board hereby confirms receipt and acceptance of these items.

Attachment #2