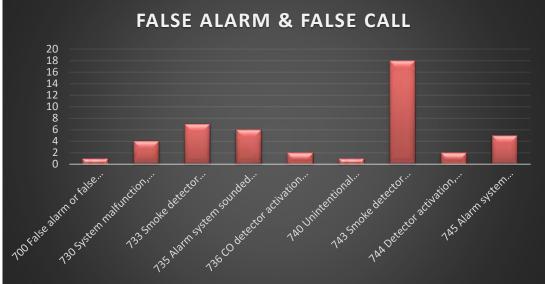

Ontario County 911 received a call reporting a fire inside the living room of **5112**North Road, Apartment G in the Town of Canandaigua. The fire was reported by numerous neighbors. City of Canandaigua fire units Engine 212, Engine 211 and Ladder 281 responded. Upon arrival, Engine 212 reported heavy smoke coming from the third-floor window of a three-story multifamily apartment building.

Engine 212 stretched a 1 ¾ handline and knocked down the bulk of the fire.

PHOTO COURTESY OF CFD







#### **10 YEAR INCIDENT TOTALS (2011–2021)**







# 2021 INCIDENT RESPONSE STATISTICS BY MONTH CITY & TOWN OF CANANDAIGUA







### 2021 INCIDENT RESPONSE STATISTICS CITY & TOWN OF CANANDAIGUA (2184)



































## **TOWN OF CANANDAIGUA RESPONSES (505)**



























| Incident Type                                                                     | Count       | Attended | Attended     |      | Longth (brs)         | Longth (brc) | Man Hours    | Hours          |
|-----------------------------------------------------------------------------------|-------------|----------|--------------|------|----------------------|--------------|--------------|----------------|
| Incident Type 100-Fire, other                                                     | Count 4     |          | 5            |      | Length (hrs)<br>4.63 | 1.16         |              | Hours 21.61    |
| 111-Building fire                                                                 | 20          |          | 7.95         |      | 42.7                 | 2.14         |