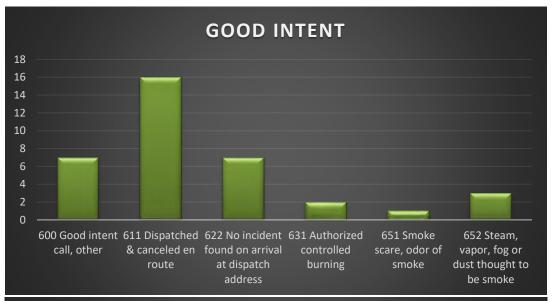

s, Ontario County 911 received a call reporting a fire inside the living room of **5112**North Road, Apartment G in the Town of Canandaigua. The fire was reported by numerous neighbors. City of Canandaigua fire units Engine 212, Engine 211 and Ladder 281 responded. Upon arrival, Engine 212 reported heavy smoke coming from the third-floor window of a three-story multifamily apartment building.

Engine 212 stretched a 1 ¾ handline and knocked down the bulk of the fire.

PHOTO COURTESY OF CFD







#### **10 YEAR INCIDENT TOTALS (2011–2021)**







# 2021 INCIDENT RESPONSE STATISTICS BY MONTH CITY & TOWN OF CANANDAIGUA







### 2021 INCIDENT RESPONSE STATISTICS CITY & TOWN OF CANANDAIGUA (2184)



































## **TOWN OF CANANDAIGUA RESPONSES (505)**



























| Incident Type                                                                     | Count       | Attended | Attended     |      | Longth (brs)         | Longth (brc) | Man Hours    | Hours          |
|-----------------------------------------------------------------------------------|-------------|----------|--------------|------|----------------------|--------------|--------------|----------------|
| Incident Type 100-Fire, other                                                     | Count 4     |          | 5            |      | Length (hrs)<br>4.63 | 1.16         |              | Hours 21.61    |
| 111-Building fire                                                                 | 20          |          | 7.95         |      | 42.7                 | 2.14         |