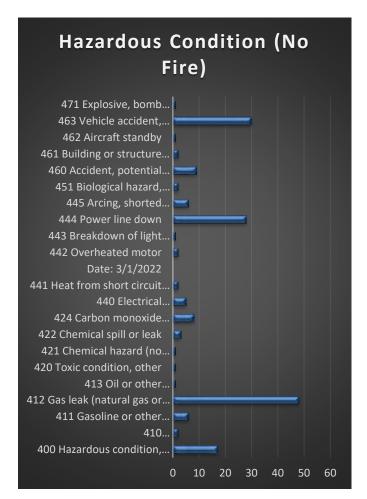

SY OF L2098** 









On Friday, August 13, 2021, at approximately 1307 hours, Ontario County 911 received a call reporting a fire inside the living room of **5112**North Road, Apartment G in the Town of Canandaigua. The fire was reported by numerous neighbors. City of Canandaigua fire units Engine 212, Engine 211 and Ladder 281 responded. Upon arrival, Engine 212 reported heavy smoke coming from the third-floor window of a three-story multifamily apartment building.

Engine 212 stretched a 1 ¾ handline and knocked down the bulk of the fire.

PHOTO COURTESY OF CFD







#### **10 YEAR INCIDENT TOTALS (2011–2021)**







# 2021 INCIDENT RESPONSE STATISTICS BY MONTH CITY & TOWN OF CANANDAIGUA







### 2021 INCIDENT RESPONSE STATISTICS CITY & TOWN OF CANANDAIGUA (2184)



































## **TOWN OF CANANDAIGUA RESPONSES (505)**



























| Incident Type                                                                     | Count       | Attended | Attended     |      | Longth (brs)         | Longth (brc) | Man Hours    | Hours          |
|-----------------------------------------------------------------------------------|-------------|----------|--------------|------|----------------------|--------------|--------------|----------------|
| Incident Type 100-Fire, other                                                     | Count 4     |          | 5            |      | Length (hrs)<br>4.63 | 1.16         |              | Hours 21.61    |
| 111-Building fire                                                                 | 20          |