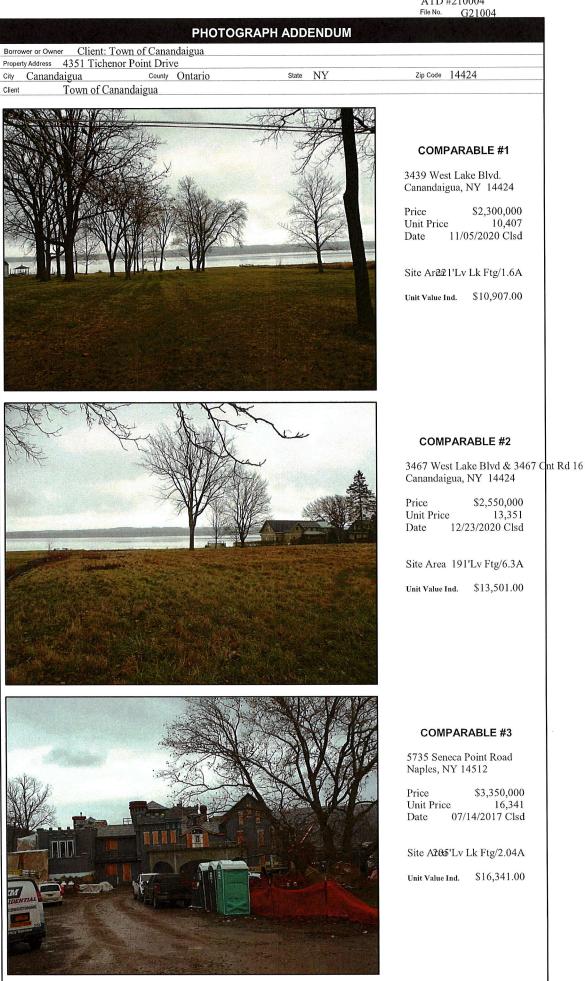

----------------------|----------------------------------------------|--|--|
| Name: James A. LeGrett                                  | Name:                                        |  |  |
| Date Signed: 01/27/2021                                 | Date Signed:                                 |  |  |
| State Certification #: 45000003210                      | State Certification #:                       |  |  |
| or State License #:                                     | or State License #:                          |  |  |
| State: NY                                               | State:                                       |  |  |
| Expiration Date of Certification or License: 11/18/2021 | Expiration Date of Certification or License: |  |  |

Fannie Mae Form 1004B 6-93























ATD #210004

| iorrower or Owner <u>Client: Town of Car</u><br>roperty Address <u>4351 Tichenor Point D</u><br>ity <u>Canandaigua</u> <u>Cour</u><br>lient <u>Town of Canandaigua</u> |                                                             |               |