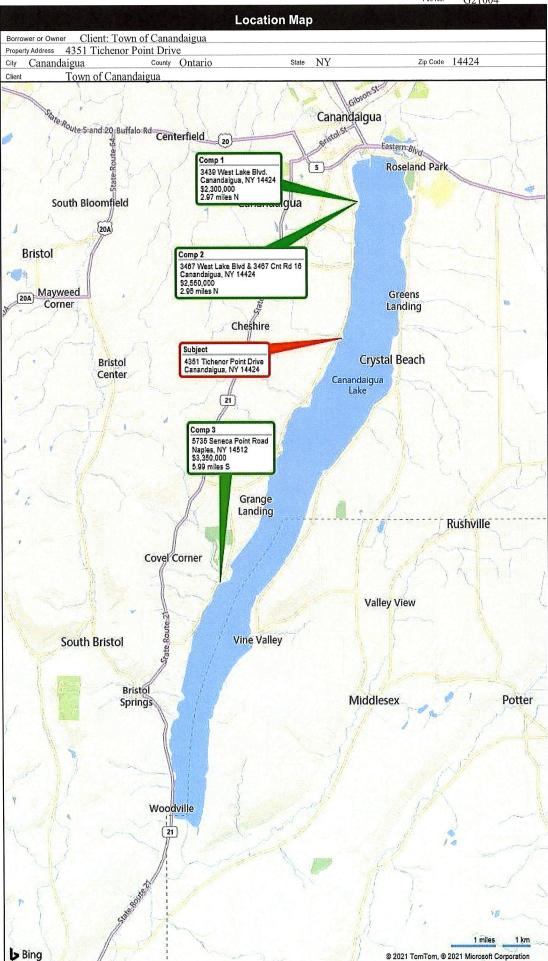

Property -Borrower -

File No. -

Case No. -

4351 Tichenor Point Drive Canandaigua, NY 14424 Client: Town of Canandaigua G21004 ATD #210004

Dear Mr. Finch:

In accordance with your request, I have prepared an appraisal of the real property located at 4351 Tichenor Point Drive, Canandaigua, NY.