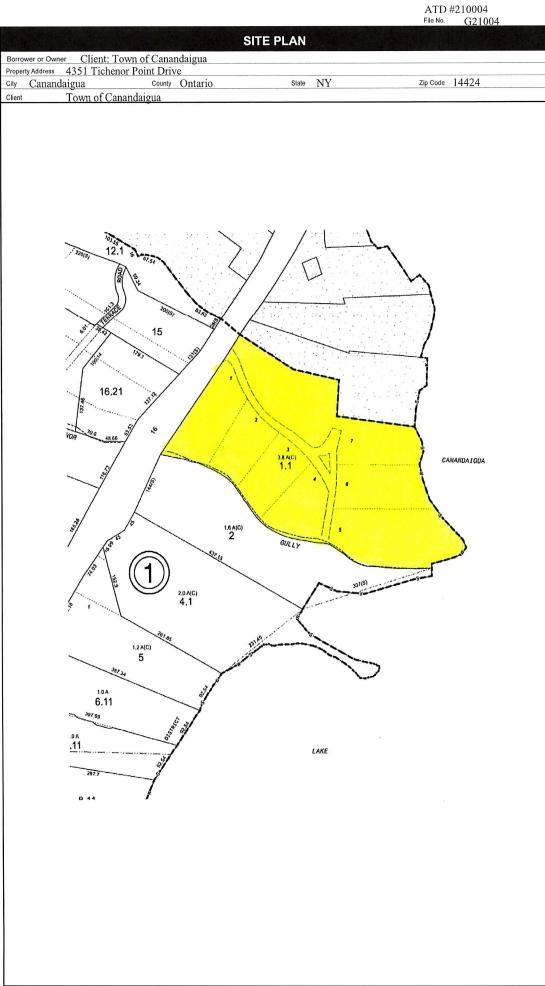

--------------------|----------------------------------------------|--|--|
| Name: James A. LeGrett                                  | Name:                                        |  |  |
| Date Signed: 01/27/2021                                 | Date Signed:                                 |  |  |
| State Certification #: 45000003210                      | State Certification #:                       |  |  |
| or State License #:                                     | or State License #:                          |  |  |
| State: NY                                               | State:                                       |  |  |
| Expiration Date of Certification or License: 11/18/2021 | Expiration Date of Certification or License: |  |  |

Fannie Mae Form 1004B 6-93























ATD #210004

| iorrower or Owner <u>Client: Town of Car</u><br>roperty Address <u>4351 Tichenor Point D</u><br>ity <u>Canandaigua</u> <u>Cour</u><br>lient <u>Town of Canandaigua</u> |                                                             |               |