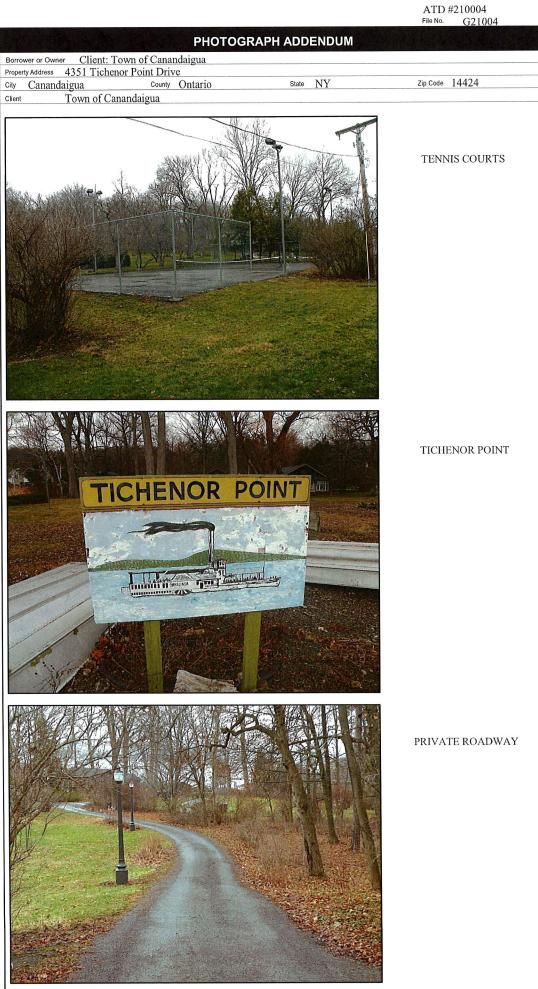

------------------------|----------------------------------------------|--|--|
| Name: James A. LeGrett                                  | Name:                                        |  |  |
| Date Signed: 01/27/2021                                 | Date Signed:                                 |  |  |
| State Certification #: 45000003210                      | State Certification #:                       |  |  |
| or State License #:                                     | or State License #:                          |  |  |
| State: NY                                               | State:                                       |  |  |
| Expiration Date of Certification or License: 11/18/2021 | Expiration Date of Certification or License: |  |  |

Fannie Mae Form 1004B 6-93























ATD #210004

| iorrower or Owner <u>Client: Town of Car</u><br>roperty Address <u>4351 Tichenor Point D</u><br>ity <u>Canandaigua</u> <u>Cour</u><br>lient <u>Town of Canandaigua</u> |                                                             |               |