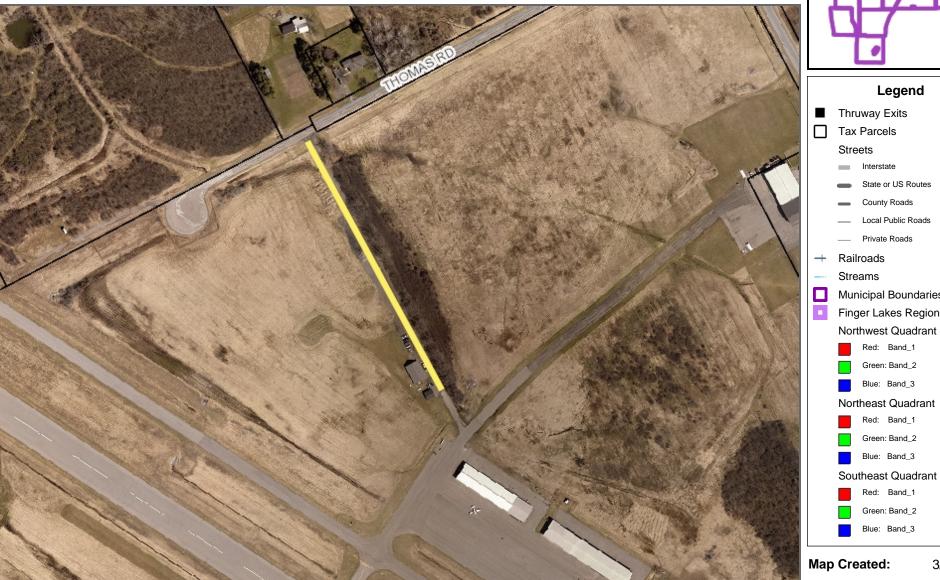

## My Map

Interstate State or US Routes County Roads Local Public Roads Private Roads Municipal Boundaries Finger Lakes Region Northwest Quadrant Red: Band\_1 Green: Band\_2 Blue: Band\_3 Northeast Quadrant Red: Band\_1 Green: Band\_2 Blue: Band\_3

3/10/2020

376.17 752.3 752.3 Feet 1: 4,514 © Ontario County, New York

This map and information is provided AS IS and Ontario County makes no warranties or guarantees, expressed for implied, including warranties of title, non-infringement, merchantability and that of fitness for a particular purpose concerning this map the information herein. User assumes all risks and responsibility for determining whether this map is sufficient for purposes intended.