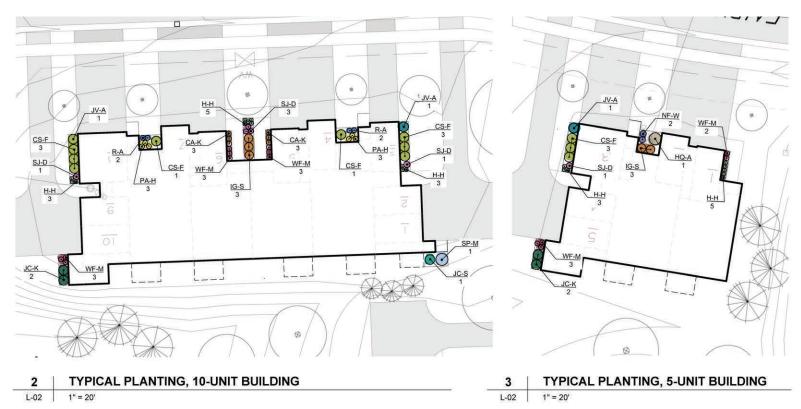

#### COMMUNITY CENTER PLANTING SCHEDULE

| Key   | QTY   | Botanic Name                                 | Common Name                          | Root / Cont. | Size    | Spacing   |
|-------|-------|----------------------------------------------|--------------------------------------|--------------|---------|-----------|
| сомм  | JNITY | CENTER - PLANTING LIST                       |                                      |              |         |           |
| SHRUB | S     |                                              |                                      |              |         |           |
| BD-M  | 1     | Buddleja davidii 'Miss Molly'                | Miss Molly Butterfly Bush            | Cont.        | #3      | 5' O.C.   |
| CS-F  | 9     | Cornus sericea 'Farrow' ARCTIC FIRE          | Arctic Fire Red Twig Dogwood         | Cont.        | #3      | 4' O.C.   |
| F-C   | 5     | Forsythia 'Courtasol' GOLD TIDE              | Gold Tide Forsythia                  | Cont.        | #3      | 3' O.C.   |
| HP-L  | 11    | Hydrangea paniculata 'Limelight'             | Limelight Panicle Hydrangea          | Cont.        | #5      | 6' O.C.   |
| IG-S  | 10    | llex glabra 'Shamrock'                       | Shamrock Inkberry                    | Cont.        | #3      | 4' O.C.   |
| JC-S  | 8     | Juniperus chinensis 'Sea Green'              | Sea Green Juniper                    | Cont.        | #3      | 4' O.C.   |
| JV-A  | 2     | Juniperus virginiana 'Aquavita'              | Aquavita Juniper                     | Cont.        | #5      | 4' O.C.   |
| JC-K  | 1     | Junuperus chinensis 'Kallay's Compact'       | Kallay's Compact Pfitzer Juniper     | Cont.        | #3      | 5' O.C.   |
| RA-G  | 15    | Rhus aromatica 'Gro Low'                     | Gro-Low Fragrant Sumac               | Cont.        | #3, 18" | 4' O.C.   |
| SJ-D  | 6     | Spirea japonica 'Double Play Red'            | Double Play Red Spirea               | Cont.        | #3      | 3' O.C.   |
| SP-M  | 1     | Syringa patula 'Miss Kim'                    | Miss Kim Lilac                       | Cont.        | #5      | 6' O.C.   |
| VP-W  | 8     | Vibumum plicatum var. tomentosum 'Wabi-Sabi' | Wabi-Sabi Doublefile Viburnum        | Cont.        | #3      | 3' O.C.   |
| WF-M  | 11    | Weigela florida 'Verweig' / My Monet         | My Monet Weigelia                    | Cont.        | #3      | 2' O.C.   |
| HERBA | cious | * *                                          | 3.50                                 |              |         |           |
| CA-K  | 15    | Calamagrostis a. 'Karl Foerster'             | Karl Foerster Feather Reed Grass     | Cont.        | #3      | 2.5" O.C. |
| E-C   | 6     | Echinacea 'Cheyenne Spirit'                  | Cheyenne Spirit Coneflower           | Cont.        | #1      | 2 O.C.    |
| H-H   | 47    | Hemerocallis 'Happy Returns'                 | Happy Returns Daylily                | Cont.        | #1      | 18" O.C.  |
| NF-W  | 7     | Nepeta faassenii "Walker's Low"              | Walkers Low Catmint                  | Cont.        | #1      | 2.5' O.C. |
| PA-H  | 39    | Pennisetum alopecuroides 'Hameln'            | Hameln Fountain Grass                | Cont.        | #3      | 2.5" O.C. |
| R-A   | 5     | Rudbeckia 'American Gold Rush'               | American Goldrush Perennial Rudbecki | Cont.        | #1      | 2' O.C.   |