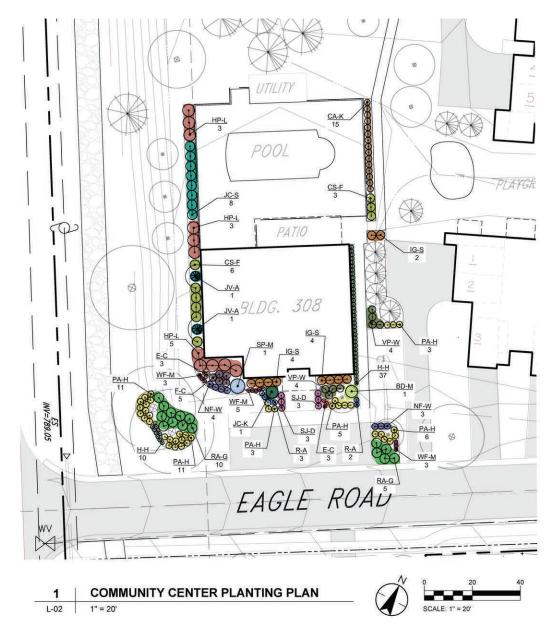

#### COMMUNITY CENTER PLANTING SCHEDULE

| Key   | QTY   | Botanic Name                                 | Common Name                          | Root / Cont. | Size    | Spacing   |
|-------|-------|----------------------------------------------|--------------------------------------|--------------|---------|-----------|
| сомм  | JNITY | CENTER - PLANTING LIST                       |                                      |              |         |           |
| SHRUB | S     |                                              |                                      |              |         |           |
| BD-M  | 1     | Buddleja davidii 'Miss Molly'                | Miss Molly Butterfly Bush            | Cont.        | #3      | 5' O.C.   |
| CS-F  | 9     | Cornus sericea 'Farrow' ARCTIC FIRE          | Arctic Fire Red Twig Dogwood         | Cont.        | #3      | 4' O.C.   |
| F-C   | 5     | Forsythia 'Courtasol' GOLD TIDE              | Gold Tide Forsythia                  | Cont.        | #3      | 3' O.C.   |
| HP-L  | 11    | Hydrangea paniculata 'Limelight'             | Limelight Panicle Hydrangea          | Cont.        | #5      | 6' O.C.   |
| IG-S  | 10    | llex glabra 'Shamrock'                       | Shamrock Inkberry                    | Cont.        | #3      | 4' O.C.   |
| JC-S  | 8     | Juniperus chinensis 'Sea Green'              | Sea Green Juniper                    | Cont.        | #3      | 4' O.C.   |
| JV-A  | 2     | Juniperus virginiana 'Aquavita'              | Aquavita Juniper                     | Cont.        | #5      | 4' O.C.   |
| JC-K  | 1     | Junuperus chinensis 'Kallay's Compact'       | Kallay's Compact Pfitzer Juniper     | Cont.        | #3      | 5' O.C.   |
| RA-G  | 15    | Rhus aromatica 'Gro Low'                     | Gro-Low Fragrant Sumac               | Cont.        | #3, 18" | 4' O.C.   |
| SJ-D  | 6     | Spirea japonica 'Double Play Red'            | Double Play Red Spirea               | Cont.        | #3      | 3' O.C.   |
| SP-M  | 1     | Syringa patula 'Miss Kim'                    | Miss Kim Lilac                       | Cont.        | #5      | 6' O.C.   |
| VP-W  | 8     | Vibumum plicatum var. tomentosum 'Wabi-Sabi' | Wabi-Sabi Doublefile Viburnum        | Cont.        | #3      | 3' O.C.   |
| WF-M  | 11    | Weigela florida 'Verweig' / My Monet         | My Monet Weigelia                    | Cont.        | #3      | 2' O.C.   |
| HERBA | cious | * *                                          | 3.50                                 |              |         |           |
| CA-K  | 15    | Calamagrostis a. 'Karl Foerster'             | Karl Foerster Feather Reed Grass     | Cont.        | #3      | 2.5" O.C. |
| E-C   | 6     | Echinacea 'Cheyenne Spirit'                  | Cheyenne Spirit Coneflower           | Cont.        | #1      | 2 O.C.    |
| H-H   | 47    | Hemerocallis 'Happy Returns'                 | Happy Returns Daylily                | Cont.        | #1      | 18" O.C.  |
| NF-W  | 7     | Nepeta faassenii "Walker's Low"              | Walkers Low Catmint                  | Cont.        | #1      | 2.5' O.C. |
| PA-H  | 39    | Pennisetum alopecuroides 'Hameln'            | Hameln Fountain Grass                | Cont.        | #3      | 2.5" O.C. |
| R-A   | 5     | Rudbeckia 'American Gold Rush'               | American Goldrush Perennial Rudbecki | Cont.        | #1      | 2' O.C.   |