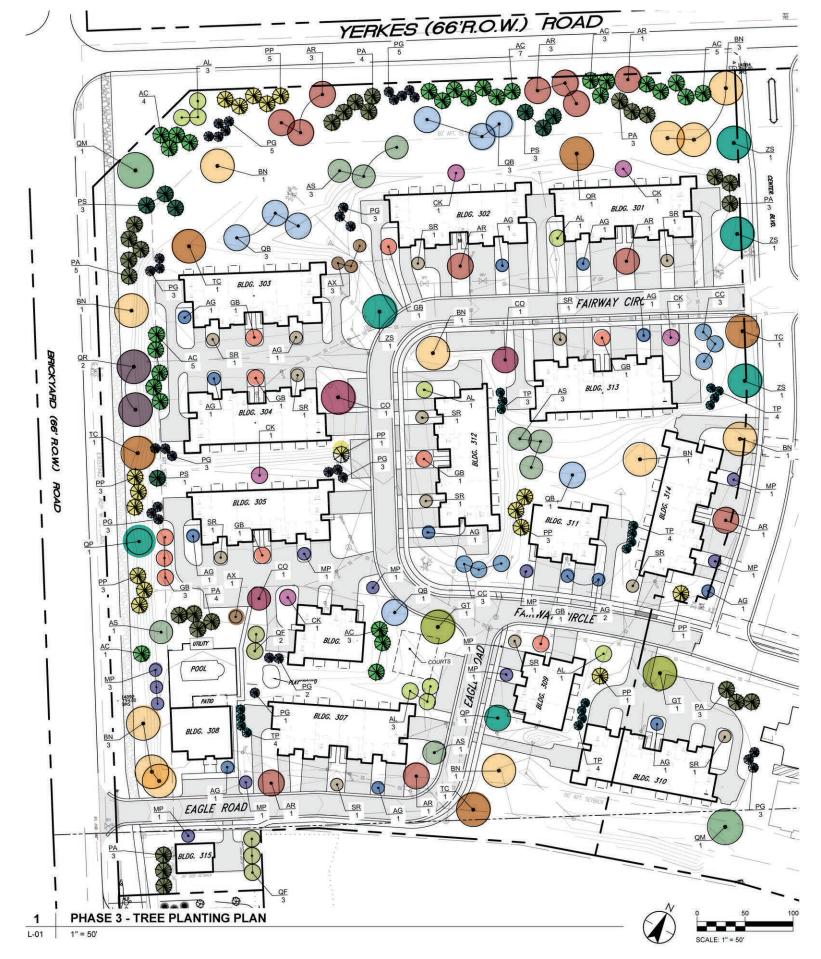

Centerpointe Apartments Phase 3 Landscape Plan | **Proposed Landscape Plan** Town of Canandaigua Planning Board Review January 24, 2022

#### PHASE 3 - TREE PLANTING SCHEDULE

| Key   | QTY    | Botanic Name                                  | Common Name                          | Root / Cont. | Size        | Spacing  | Notes                |
|-------|--------|-----------------------------------------------|--------------------------------------|--------------|-------------|----------|----------------------|
| PHASE | 3 - TR | EES                                           |                                      |              |             |          |                      |
| AC    | 28     | Abies concolor                                | White Fir                            | B&B          | 6' Ft       | As Shown |                      |
| AG    | 14     | Acer griseum                                  | Paperbark Maple                      | B&B          | 2" Cal.     | As Shown |                      |
| AR    | 12     | Acer rubrum 'October Glory'                   | October Glory Red Mapple             | B&B          | 2.5" Cal.   | As Shown |                      |
| AS    | 8      | Acer saccharum 'Green Mountain'               | Green Mountain Sugar Maple           | B&B          | 2.5" Cal.   | As Shown |                      |
| AL    | 9      | Amelanchier laevis 'Cumulus'                  | Cumulus Allegheny Serviceberry       | B&B          | 1.5-2" Cal. | As Shown | Tree Form            |
| AX    | 4      | Amelanchier x grandiflora 'Autumn Brilliance' | Autumn Brilliance Apple Serviceberry | B&B          | 1.5-2" Cal. | As Shown | Tree Form            |
| BN    | 12     | Betula nigra 'Cully' (Heritage)               | Heritage River Birch                 | B&B          | 2.5" Cal.   | As Shown | Mix of Single / Clum |
| co    | 3      | Celtis occidentalis                           | Common Hackberry                     | B&B          | 2.5" Cal.   | As Shown |                      |
| CC    | 6      | Cercis canadensis                             | Eastern Redbud                       | B&B          | 1.5-2" Cal. | As Shown |                      |
| CK    | 5      | Cornus kousa                                  | Kousa Dogwood                        | B&B          | 1.5-2" Cal. | As Shown | Tree Form            |
| GB    | 10     | Ginkgo biloba 'Magyar'                        | Ginkgo / Maidenhair Tree             | B&B          | 2.5" Cal.   | As Shown |                      |
| GT    | 2      | Gleditsia triacanthos f. inermis 'Skycole'    | Skyline Thornless Honeylocust        | B&B          | 2.5" Cal.   | As Shown |                      |
| MP    | 11     | Malus 'Prairifire'                            | Prairifire Crabapple                 | B&B          | 1.5-2" Cal. | As Shown |                      |
| PA    | 26     | Picea abies                                   | Norway Spruce                        | B&B          | 6 Ft        | As Shown |                      |
| PG    | 31     | Picea glauca                                  | White Spruce                         | B&B          | 6 Ft        | As Shown |                      |
| PP    | 17     | Picea pungens 'Hoopsii'                       | Hoopsii Blue Spruce                  | B&B          | 5 Ft        | As Shown |                      |
| PS    | 7      | Pinus strobus                                 | White Pine                           | B&B          | 6 Ft        | As Shown |                      |
| QB    | 8      | Quercus bicolor                               | Swamp White Oak                      | B&B          | 2.5" Cal.   | As Shown |                      |
| QM    | 2      | Quercus macrocarpa                            | Bur Oak                              | B&B          | 2.5" Cal.   | As Shown |                      |
| QP    | 2      | Quercus palustris                             | Pin Oak                              | B&B          | 2.5" Cal.   | As Shown |                      |
| QF    | 5      | Quercus robur 'Fastigiata'                    | Fastigiate English Oak               | B&B          | 2.5" Cal    | As Shown |                      |
| QR    | 3      | Quercus rubra                                 | Red Oak                              | B&B          | 2.5" Cal.   | As Shown |                      |
| SR    | 12     | Syringa reticulata 'Ivory Silk'               | Japanese Tree Lilac                  | B&B          | 2" Cal.     | As Shown |                      |
| TP    | 19     | Thuja plicata 'Green Giant'                   | Green Giant Western Red Cedar        | B&B          | 6 Ft        | As Shown |                      |
| TC    | 4      | Tilia cordata 'Greenspire'                    | Greenspire Littleleaf Linden         | B&B          | 2.5" Cal.   | As Shown |                      |
| ZS    | 5      | Zelkova serrata 'Green Vase'                  | Green Vase Japanese Zelkova          | B&B          | 2.5" Cal.   | As Shown |                      |

### **Key Revisions**

- Remove planting conflicts (utilities and structures)
- · Increased species diversity
- Removal of invasive species
- Increased tree spacing for tree health and longevity
- Reduce tree quantity and increased shrub plantings **2016 Approved Plan:** 441 Trees, 7 Shrubs/Perennials Proposed Plan: 265 Trees, 436 Shrubs/Perennials

Centerpointe Apartments Phase 3 Landscape Plan | Proposed Landscape Plan Town of Canandaigua Planning Board Review January 24, 2022