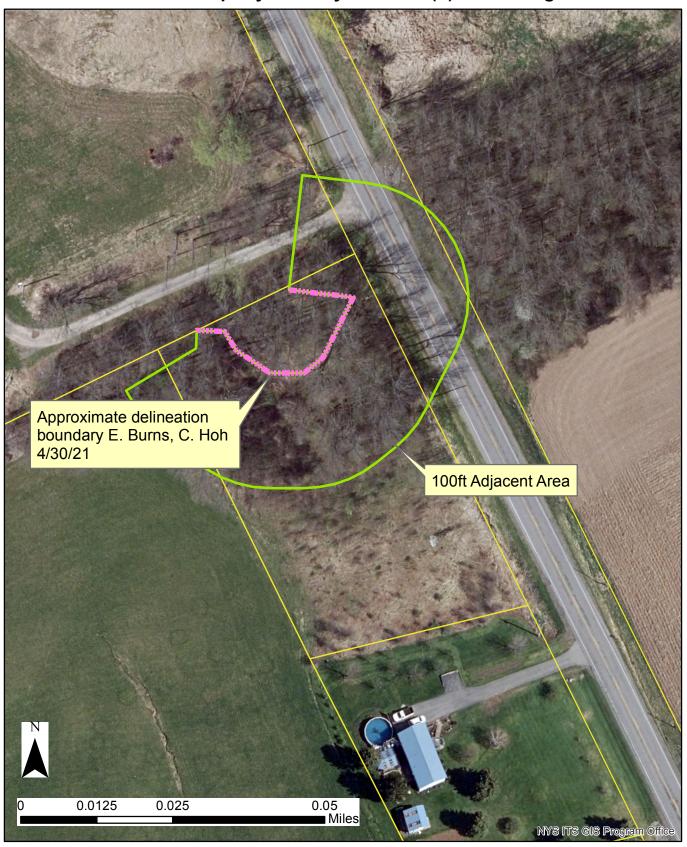

## **Freshwater Wetlands Determination**

| NAME                                                                                                                                                                                                                                                                                                                                                       |                                                                                                                                                                                                                                                                                                                                                                                        |                   | WETLAND ID#     |                 | DATE INVESTIGATION CONDUCTED |
|------------------------------------------------------------------------------------------------------------------------------------------------------------------------------------------------------------------------------------------------------------------------------------------------------------------------------------------------------------|----------------------------------------------------------------------------------------------------------------------------------------------------------------------------------------------------------------------------------------------------------------------------------------------------------------------------------------------------------------------------------------|-------------------|-----------------|-----------------|------------------------------|
| Mark Valerio                                                                                                                                                                                                                                                                                                                                               |                                                                                                                                                                                                                                                                                                                                                                                        | CG-11             |                 | 4/30/2021       |                              |
| ORGANIZATION                                                                                                                                                                                                                                                                                                                                               |                                                                                                                                                                                                                                                                                                                                                                                        | WETLAND LOCATION  | ETLAND LOCATION |                 |                              |
| Landowner                                                                                                                                                                                                                                                                                                                                                  |                                                                                                                                                                                                                                                                                                                                                                                        | TOWN: Canandaigua |                 | COUNTY: Ontario |                              |
| STREET ADDRESS                                                                                                                                                                                                                                                                                                                                             |                                                                                                                                                                                                                                                                                                                                                                                        |                   |                 |                 |                              |
| 0 Brickyard Road                                                                                                                                                                                                                                                                                                                                           |                                                                                                                                                                                                                                                                                                                                                                                        |                   |                 |                 |                              |
| CITY - VILLAGE - TOWN                                                                                                                                                                                                                                                                                                                                      |                                                                                                                                                                                                                                                                                                                                                                                        |                   |                 | STATE           | ZIP CODE                     |
| Canandaigua                                                                                                                                                                                                                                                                                                                                                |                                                                                                                                                                                                                                                                                                                                                                                        |                   |                 | NY              | 14424                        |
| RE:                                                                                                                                                                                                                                                                                                                                                        |                                                                                                                                                                                                                                                                                                                                                                                        |                   |                 |                 |                              |
| Proposed future residence on undeveloped parcel                                                                                                                                                                                                                                                                                                            |                                                                                                                                                                                                                                                                                                                                                                                        |                   |                 |                 |                              |
| This letter is in response to your inquiry regarding the applicability of Article 24 (Freshwater Wetland Act) regulations to the parcel of land in question. An investigation was conducted and, based on this determination, the Department of Environmental Conservation finds that the statements checked below apply to the subject property:          |                                                                                                                                                                                                                                                                                                                                                                                        |                   |                 |                 |                              |
| $\boxtimes$                                                                                                                                                                                                                                                                                                                                                | A regulated Freshwater Wetland is located on or within 100 feet of this property, and regulated activities in the wetland or within the 100-foot adjacent area are subject to permit requirements.                                                                                                                                                                                     |                   |                 |                 |                              |
|                                                                                                                                                                                                                                                                                                                                                            | No regulated Freshwater Wetland is currently mapped on or within 100 feet of this property. Therefore, no New York Environmental Conservation Law Article 24 Freshwater Wetland permit is required at this time.                                                                                                                                                                       |                   |                 |                 |                              |
|                                                                                                                                                                                                                                                                                                                                                            | The project, as described, is within 100 feet of a regulated wetland, and a wetland permit will be required prior to the commencement of the proposed project. Information about Freshwater Wetlands and regulated activities can be found on the Department's Freshwater Wetlands web page: <a href="http://www.dec.ny.gov/lands/4937.html">http://www.dec.ny.gov/lands/4937.html</a> |                   |                 |                 |                              |
|                                                                                                                                                                                                                                                                                                                                                            | The property contains a regulated wetland and/or is within 100 feet of a wetland boundary, but the described project is located outside the regulated area and will not require a wetland permit.                                                                                                                                                                                      |                   |                 |                 |                              |
| $\boxtimes$                                                                                                                                                                                                                                                                                                                                                | Please contact the <b>U.S. Army Corps of Engineers (Buffalo office) at 716-879-4330</b> regarding any federally protected wetlands in the vicinity. <a href="http://www.lrb.usace.army.mil/Missions/Regulatory.aspx">http://www.lrb.usace.army.mil/Missions/Regulatory.aspx</a>                                                                                                        |                   |                 |                 |                              |
|                                                                                                                                                                                                                                                                                                                                                            | The boundary of the regulated wetland located on this property has been precisely delineated as follows:                                                                                                                                                                                                                                                                               |                   |                 |                 |                              |
|                                                                                                                                                                                                                                                                                                                                                            | Pink 'wetland delineation' flagging numbered 01 through 09 was placed along the wetland boundary. See attached GIS based aerial photo sketch below.                                                                                                                                                                                                                                    |                   |                 |                 |                              |
|                                                                                                                                                                                                                                                                                                                                                            | The wetland boundary is located on the northern portion of the parcel with moist thickets of vegetation and a small drainage feature draining into the wetland from the east. Hydrophytic vegetation including green ash ( <i>Fraxinus pennsylvanica</i> ), spotted jewelweed ( <i>Impatiens capensis</i> ), and wild black current ( <i>Ribes americanum</i> ) were present.          |                   |                 |                 |                              |
|                                                                                                                                                                                                                                                                                                                                                            | Regulated activities, including clearing natural vegetation, excavation, grading, and filling for the construction of a residence within 100 feet of the flagged wetland boundary will require an Article 24 (Freshwater Wetland) permit from the Department; anything >100 feet from the delineated boundary is not subject to the Department's Article 24 jurisdiction.              |                   |                 |                 |                              |
| SIGNED:                                                                                                                                                                                                                                                                                                                                                    | Elaina Burns 5/13/21                                                                                                                                                                                                                                                                                                                                                                   |                   |                 | тітье: Biolog   | ist (Ecology) BEH            |
| Department wetland field delineations remain in effect for a period of five years, after which they are subject to revision at the Department's discretion, due to changing site conditions. Measurements of the 100-foot adjacent area are done <i>horizontally</i> upland from the wetland boundary, not along the ground surface. Identification of the |                                                                                                                                                                                                                                                                                                                                                                                        |                   |                 |                 |                              |

Valerio Property 0 Brickyard Road (T) Canandaigua

Map created by Elaina Burns, Biologist NYSDEC Bureau of Ecosystem Health