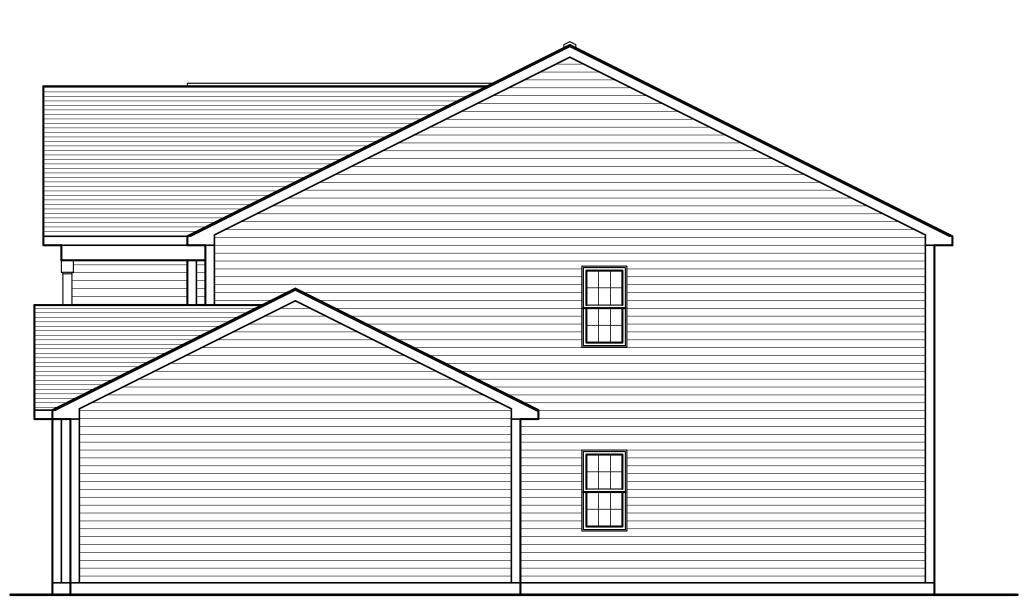

## Rear Elevation - 4 Units Scale: 3/16" = 1'-0"

Typical Side Elevation - 4 Units
Scale: 3/16" = 1'-0"

COPYRIGHT NOTICE:
THESE PLANS ARE PROTECTED UNDER FEDERAL
COPYRIGHT LAWS BY JAMES FAHY DESIGN. ANY
REPRODUCTION, OR MODIFICATION OF THESE
PLANS, IN WHOLE OR IN PART, WITHOUT THE
EXPRESS WRITTEN CONSENT OF JAMES FAHY
DESIGN IS A VIOLATION OF COPYRIGHT LAWS.
CLIENT RIGHTS ARE LIMITED TO ONE-TIME USE
FOR CONSTRUCTION OF THESE PLANS.

CENTERPOINTE
APARTMENTS
CANANDAIGUA, NY

MORGAN
CANANDAIGUA LLC

DRAWING TITLE:
4-UNIT APARTMENT
ELEVATIONS

| JOB NO.            | PROJECT NO.<br>APARTMENT |
|--------------------|--------------------------|
| DRAWN BY:<br>ART   | DRAWING NO:              |
| CHECKED BY:        | 1 of 7                   |
| DATE:<br>6-13-2016 |                          |