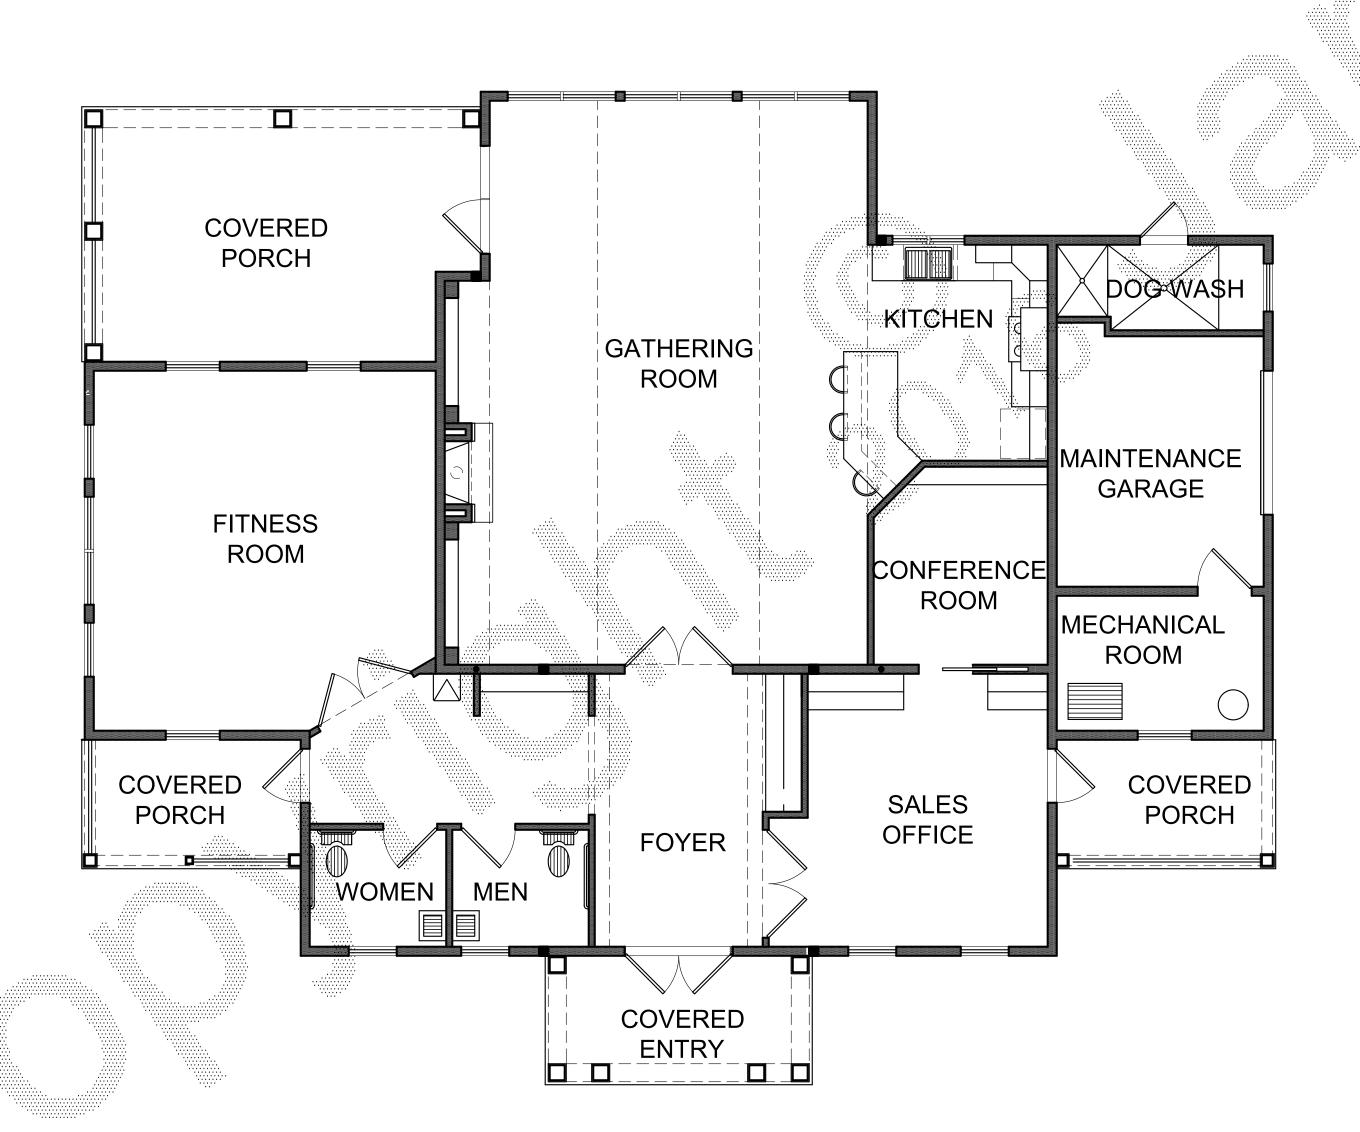

Front Elevation - Community Center
Scale: 3/16" = 1'-0"

Right Side Elevation - Community Center
Scale: 3/16" = 1'-0"

Main Floor Plan - Community Center 2050 s.f.

Scale: 3/16" = 1'-0"

(66'-0" W. x 55'-0" D.)