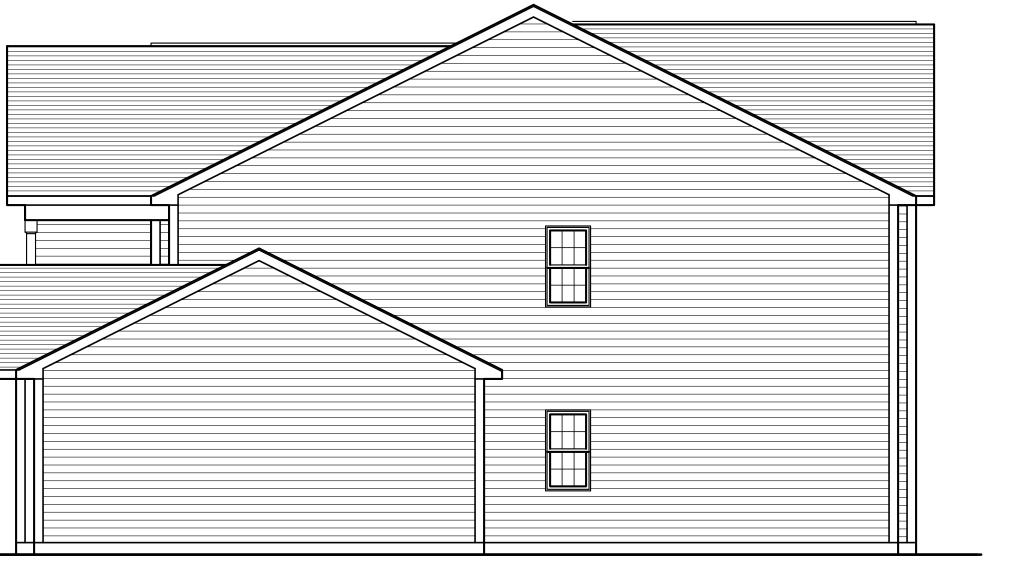

## Rear Elevation - 4 Units Scale: 3/16" = 1'-0"

Typical Side Elevation - 4 Units
Scale: 3/16" = 1'-0"

COPYRIGHT NOTICE:
THESE PLANS ARE PROTECTED UNDER FEDERAL
COPYRIGHT LAWS BY JAMES FAHY DESIGN. ANY
REPRODUCTION, OR MODIFICATION OF THESE
PLANS, IN WHOLE OR IN PART, WITHOUT THE
EXPRESS WRITTEN CONSENT OF JAMES FAHY
DESIGN IS A VIOLATION OF COPYRIGHT LAWS.
CLIENT RIGHTS ARE LIMITED TO ONE-TIME USE
FOR CONSTRUCTION OF THESE PLANS.