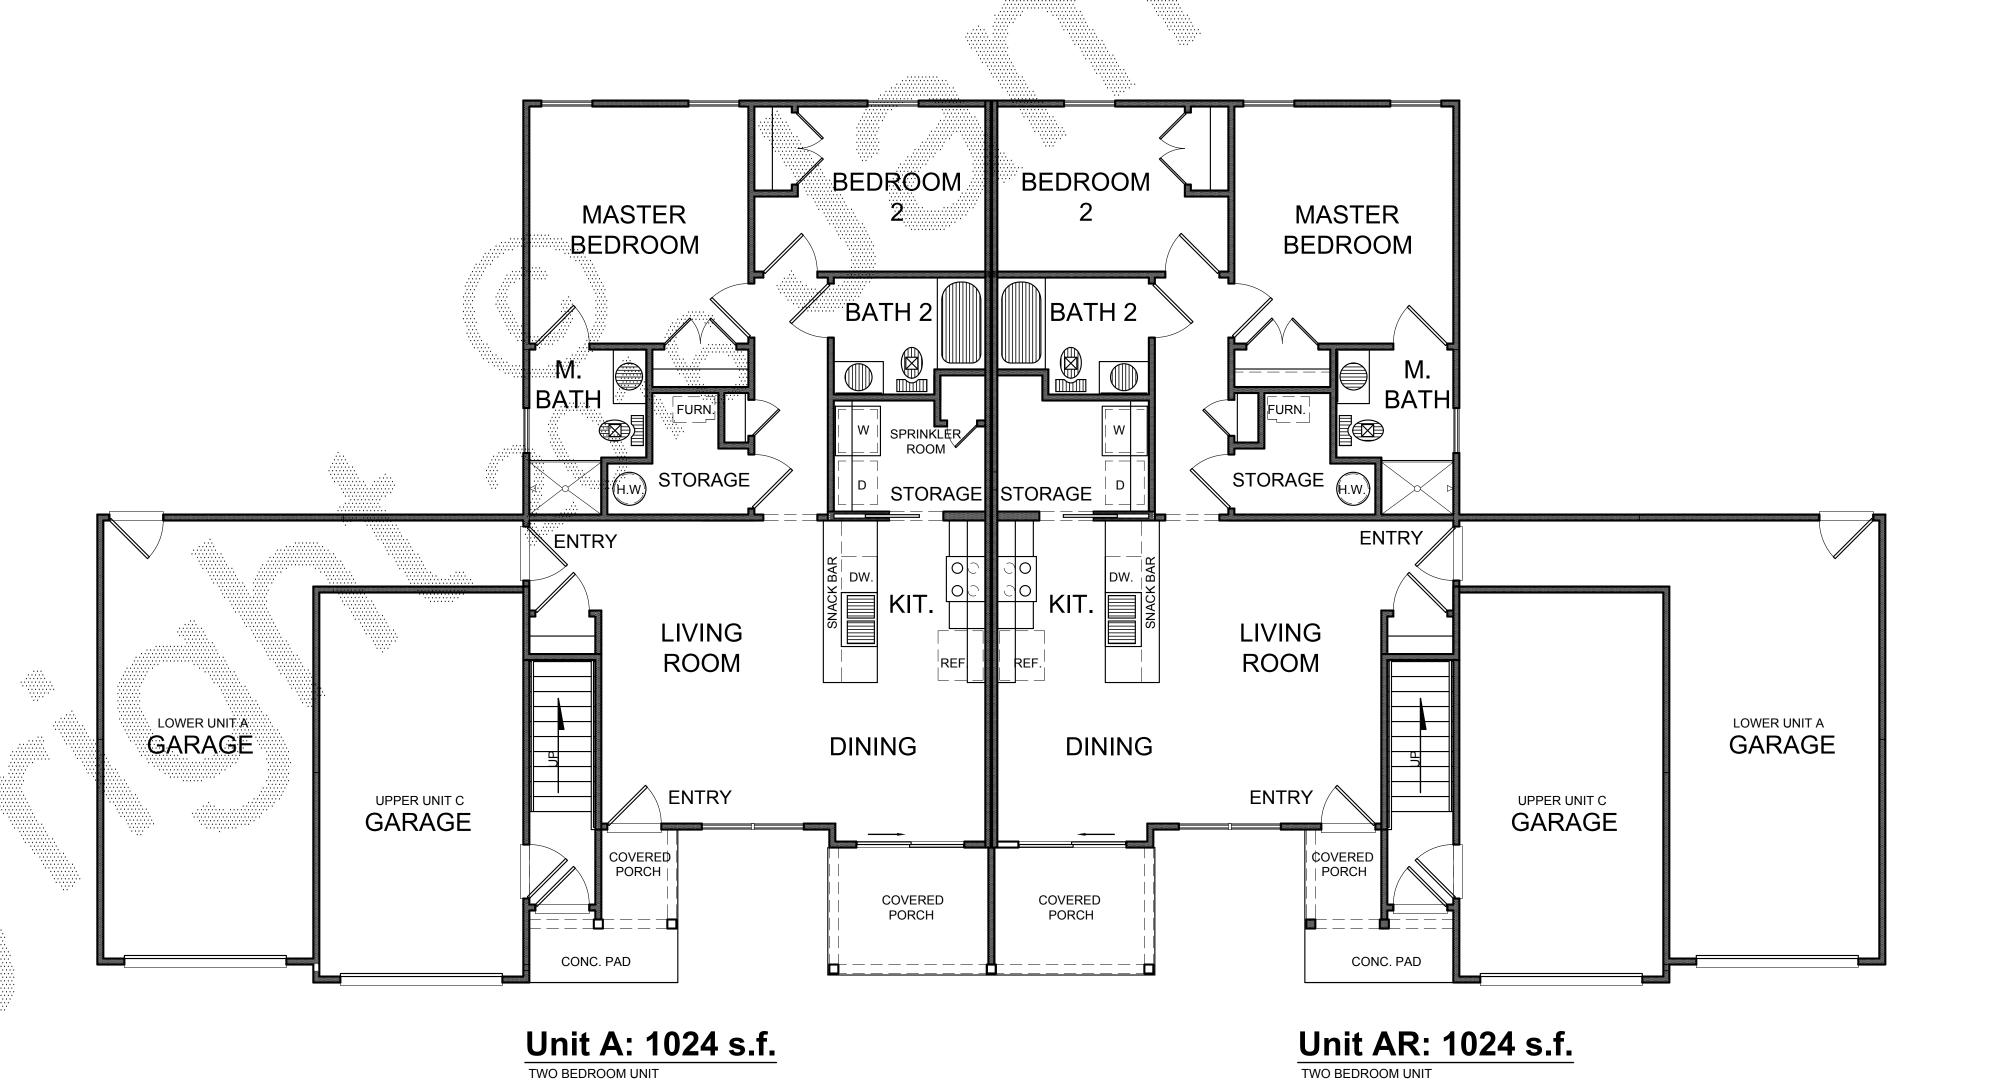

## Upper Level Floor Plan - 4 Units Scale: 3/16" = 1'-0"

Lower Level Floor Plan - 4 Units

Scale: 3/16" = 1'-0"

(99'-4" W. x 49'-6" D.)

COPYRIGHT NOTICE:
THESE PLANS ARE PROTECTED UNDER FEDERAL
COPYRIGHT LAWS BY JAMES FAHY DESIGN. ANY
REPRODUCTION, OR MODIFICATION OF THESE
PLANS, IN WHOLE OR IN PART, WITHOUT THE
EXPRESS WRITTEN CONSENT OF JAMES FAHY
DESIGN IS A VIOLATION OF COPYRIGHT LAWS.
CLIENT RIGHTS ARE LIMITED TO ONE-TIME USE
FOR CONSTRUCTION OF THESE PLANS.

UNAUTHORIZED ALTERATIONS OR ADDITIONS TO
THIS DRAWING IS A VIOLATION OF THE NEW YORK
STATE EDUCATION LAW, ARTICLE 145, SECTION
7209.

Copyright © 2016 James Fahy, P.E., P.C. All rights reserved.

| NO | DATE   | BY       | DESCRIPTION      |
|----|--------|----------|------------------|
| ., | J, (1L | <u> </u> | 2 20 01(11 1101) |
|    |        |          |                  |
|    |        |          |                  |
|    |        |          |                  |
|    |        |          |                  |
|    |        |          |                  |
|    |        |          |                  |
|    |        |          |                  |
|    |        |          |                  |
|    |        |          |                  |
|    |        |          |                  |
|    |        |          |                  |
|    |        |          |                  |
|    |        |          |                  |
|    |        |          |                  |
|    |        |          |                  |
|    |        |          |                  |
|    |        |          |                  |
|    |        |          |                  |
|    |        |          |                  |
|    |        |          |                  |
|    |        |          |                  |
|    |        |          |                  |
|    |        |          |                  |
|    |        |          |                  |
|    |        |          |                  |
|    |        |          |                  |
|    |        |          |                  |
|    |        |          |                  |
|    |        |          |                  |
|    |        |          |                  |
|    |        |          |                  |
|    |        |          |                  |
|    |        |          |                  |
|    |        |          |                  |
|    |        |          |                  |
|    |        |          |                  |
|    |        |          |                  |
|    |        |          |                  |
|    |        |          |                  |
|    |        |          |                  |
|    |        |          |                  |
|    |        |          |                  |
|    |        |          |                  |
|    |        |          |                  |
|    |        |          | <del> </del>     |

PROJECT:

CENTERPOINTE

APARTMENTS

CANANDAIGUA, NY

CLIENT:

MORGAN

CANANDAIGUA LLC

DRAWING TITLE:

4-UNIT APARTMENT
FLOOR PLANS

| JOB NO.            | PROJECT NO.<br>APARTMENT       |
|--------------------|--------------------------------|
| DRAWN BY:<br>ART   | DRAWING NO:                    |
| CHECKED BY:        | $\frac{1}{2}$ of $\frac{7}{2}$ |
| DATE:<br>6-13-2016 |                                |