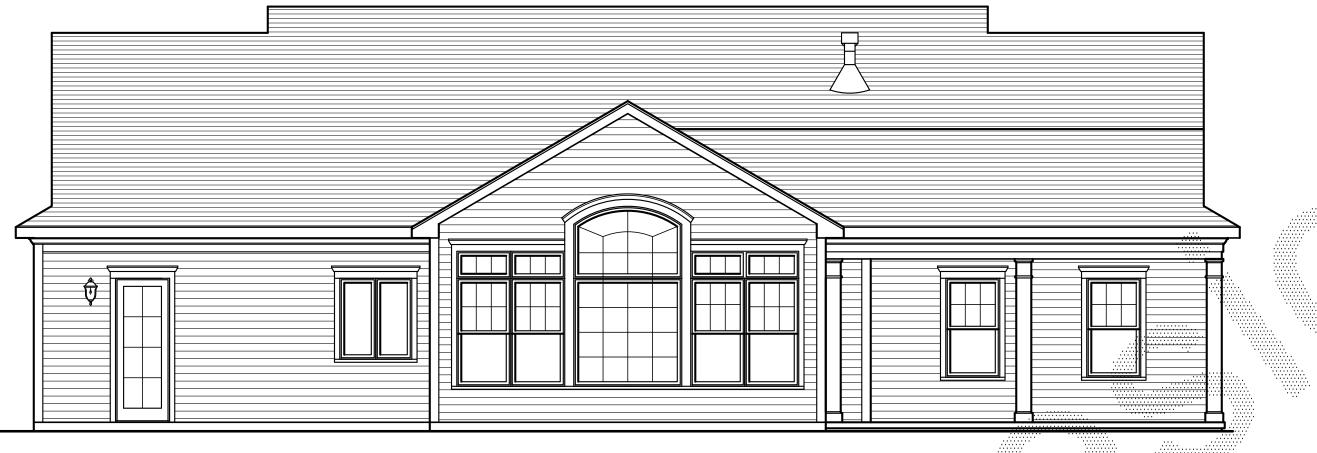

Front Elevation - Community Center
Scale: 3/16" = 1'-0"

Right Side Elevation - Community Center
Scale: 3/16" = 1'-0"

Main Floor Plan - Community Center 2050 s.f.

Scale: 3/16" = 1'-0"

(66'-0" W. x 55'-0" D.)

Rear Elevation - Community Center

Scale: 3/16" = 1'-0"

Left Side Elevation - Community Center

Scale: 3/16" = 1'-0"

COPYRIGHT NOTICE:
THESE PLANS ARE PROTECTED UNDER FEDERAL
COPYRIGHT LAWS BY JAMES FAHY DESIGN. ANY
REPRODUCTION, OR MODIFICATION OF THESE
PLANS, IN WHOLE OR IN PART, WITHOUT THE
EXPRESS WRITTEN CONSENT OF JAMES FAHY
DESIGN IS A VIOLATION OF COPYRIGHT LAWS.
CLIENT RIGHTS ARE LIMITED TO ONE-TIME USE
FOR CONSTRUCTION OF THESE PLANS.