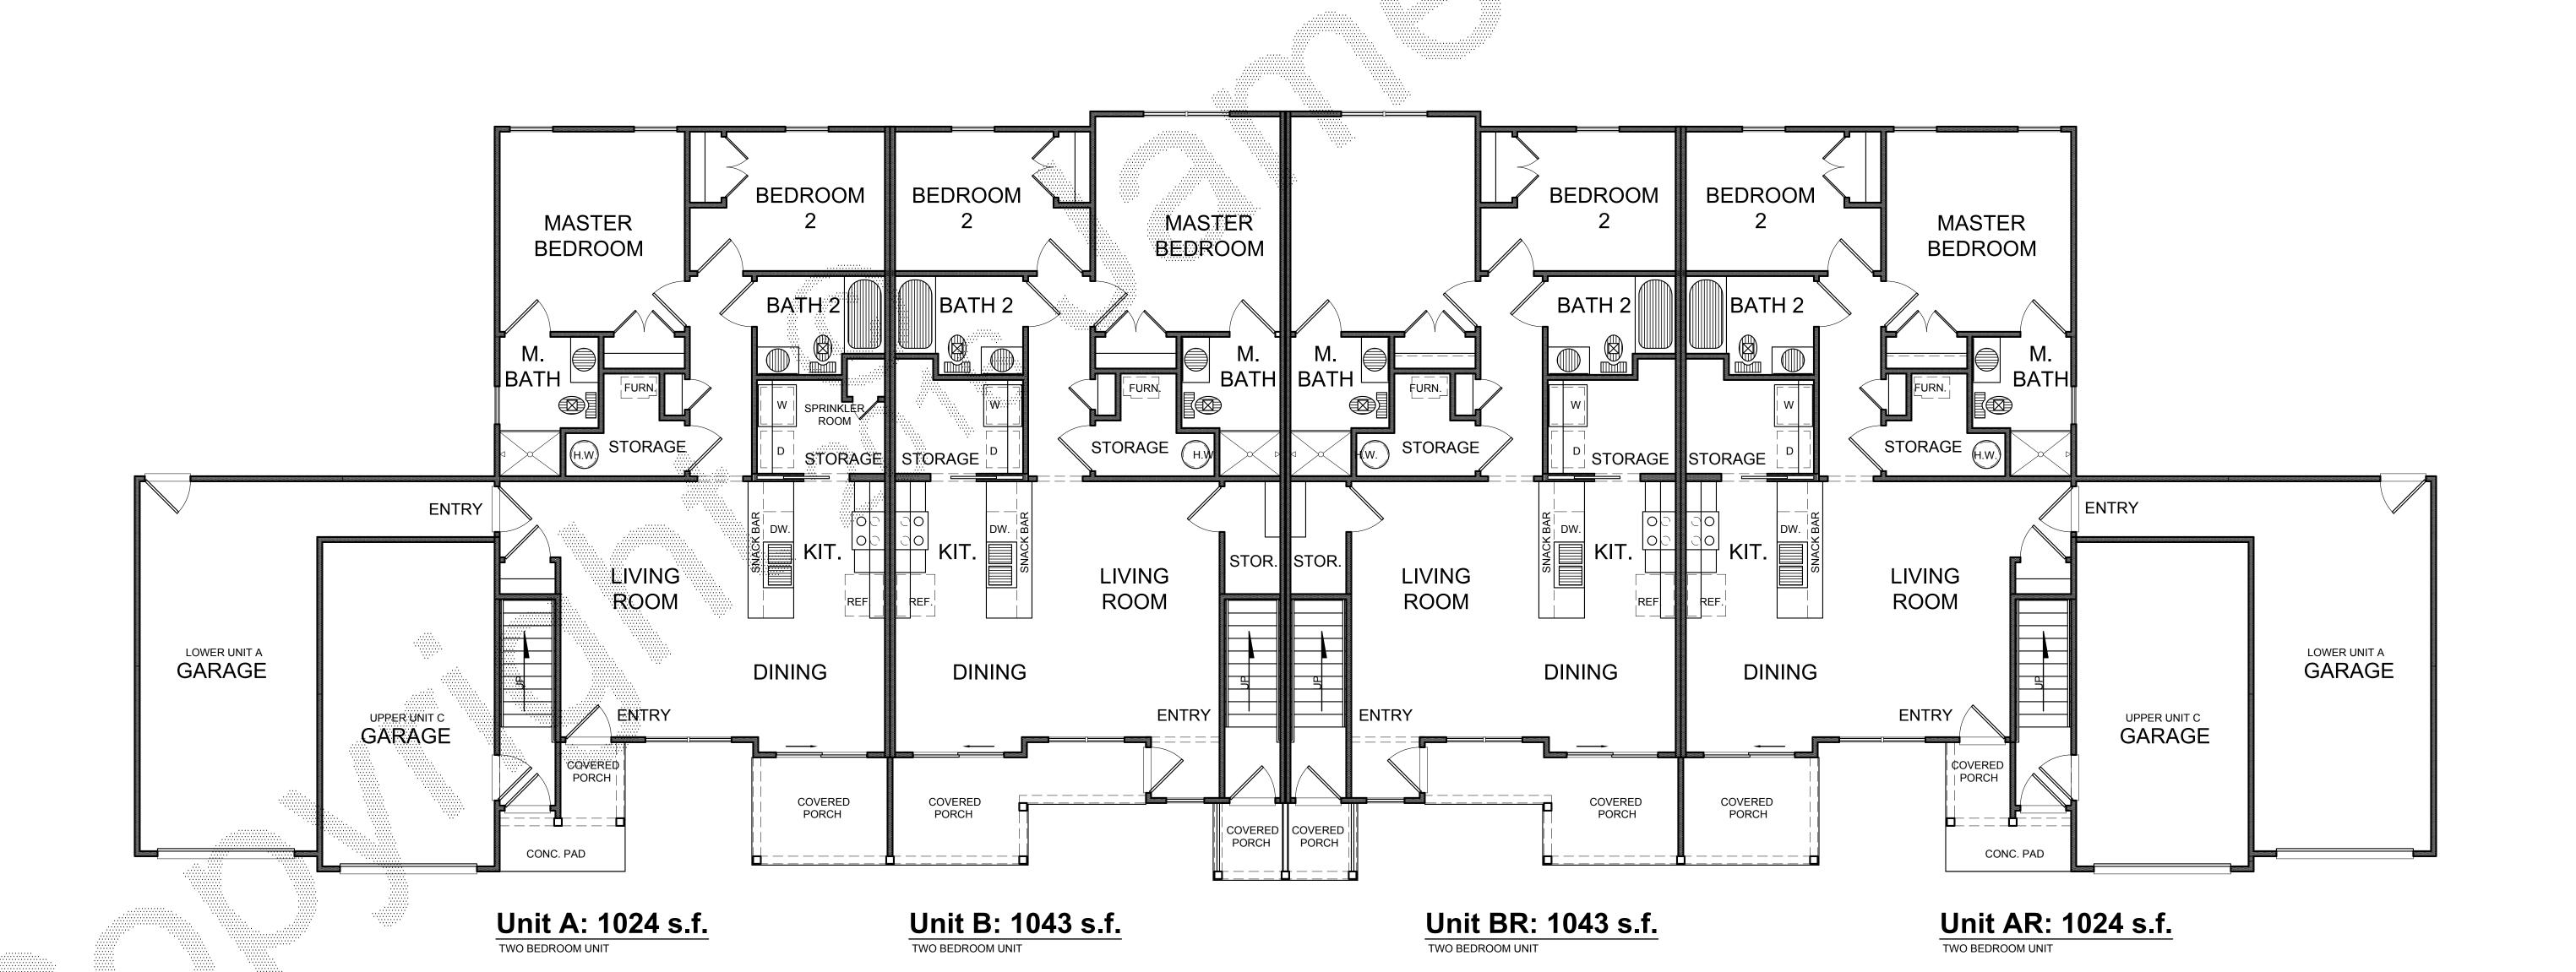

Copyright © 2016 James Fahy, P.E., P.C.

All rights reserved.

FOR CONSTRUCTION OF THESE PLANS.

DATE: 6-13-2016

(151'-4" W. x 49'-6" D.)

**Lower Level Floor Plan - 8 Units** 

COPYRIGHT NOTICE:
THESE PLANS ARE PROTECTED UNDER FEDERAL
COPYRIGHT LAWS BY JAMES FAHY DESIGN. ANY
REPRODUCTION, OR MODIFICATION OF THESE
PLANS, IN WHOLE OR IN PART, WITHOUT THE
EXPRESS WRITTEN CONSENT OF JAMES FAHY
DESIGN IS A VIOLATION OF COPYRIGHT LAWS.
CLIENT RIGHTS ARE LIMITED TO ONE-TIME USE
FOR CONSTRUCTION OF THESE PLANS.