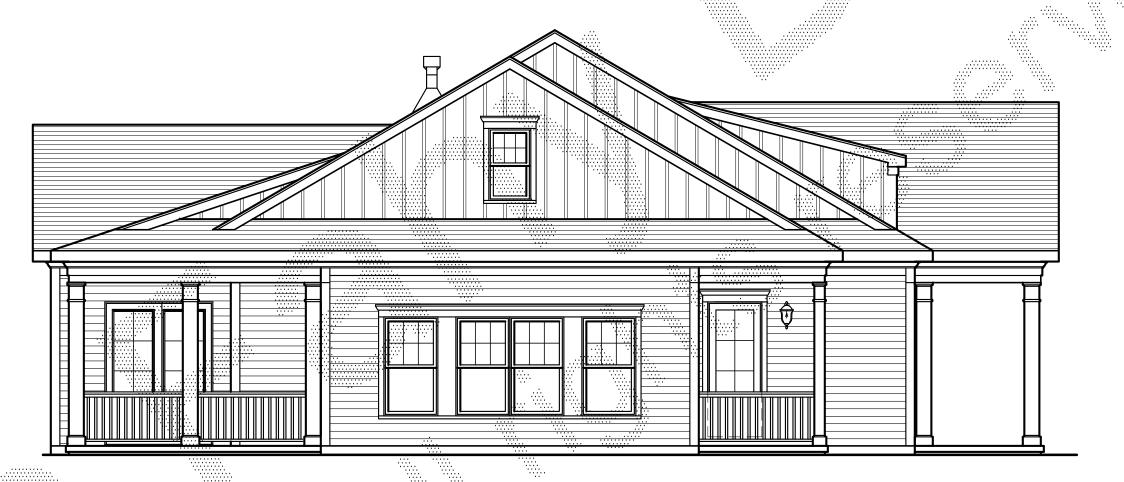

Front Elevation - Community Center
Scale: 3/16" = 1'-0"

Right Side Elevation - Community Center
Scale: 3/16" = 1'-0"

Main Floor Plan - Community Center 2050 s.f.

Scale: 3/16" = 1'-0"

(66'-0" W. x 55'-0" D.)

Rear Elevation - Community Center

Scale: 3/16" = 1'-0"

Left Side Elevation - Community Center

Scale: 3/16" = 1'-0"

COPYRIGHT NOTICE:
THESE PLANS ARE PROTECTED UNDER FEDERAL
COPYRIGHT LAWS BY JAMES FAHY DESIGN. ANY
REPRODUCTION, OR MODIFICATION OF THESE
PLANS, IN WHOLE OR IN PART, WITHOUT THE
EXPRESS WRITTEN CONSENT OF JAMES FAHY
DESIGN IS A VIOLATION OF COPYRIGHT LAWS.
CLIENT RIGHTS ARE LIMITED TO ONE-TIME USE
FOR CONSTRUCTION OF THESE PLANS.