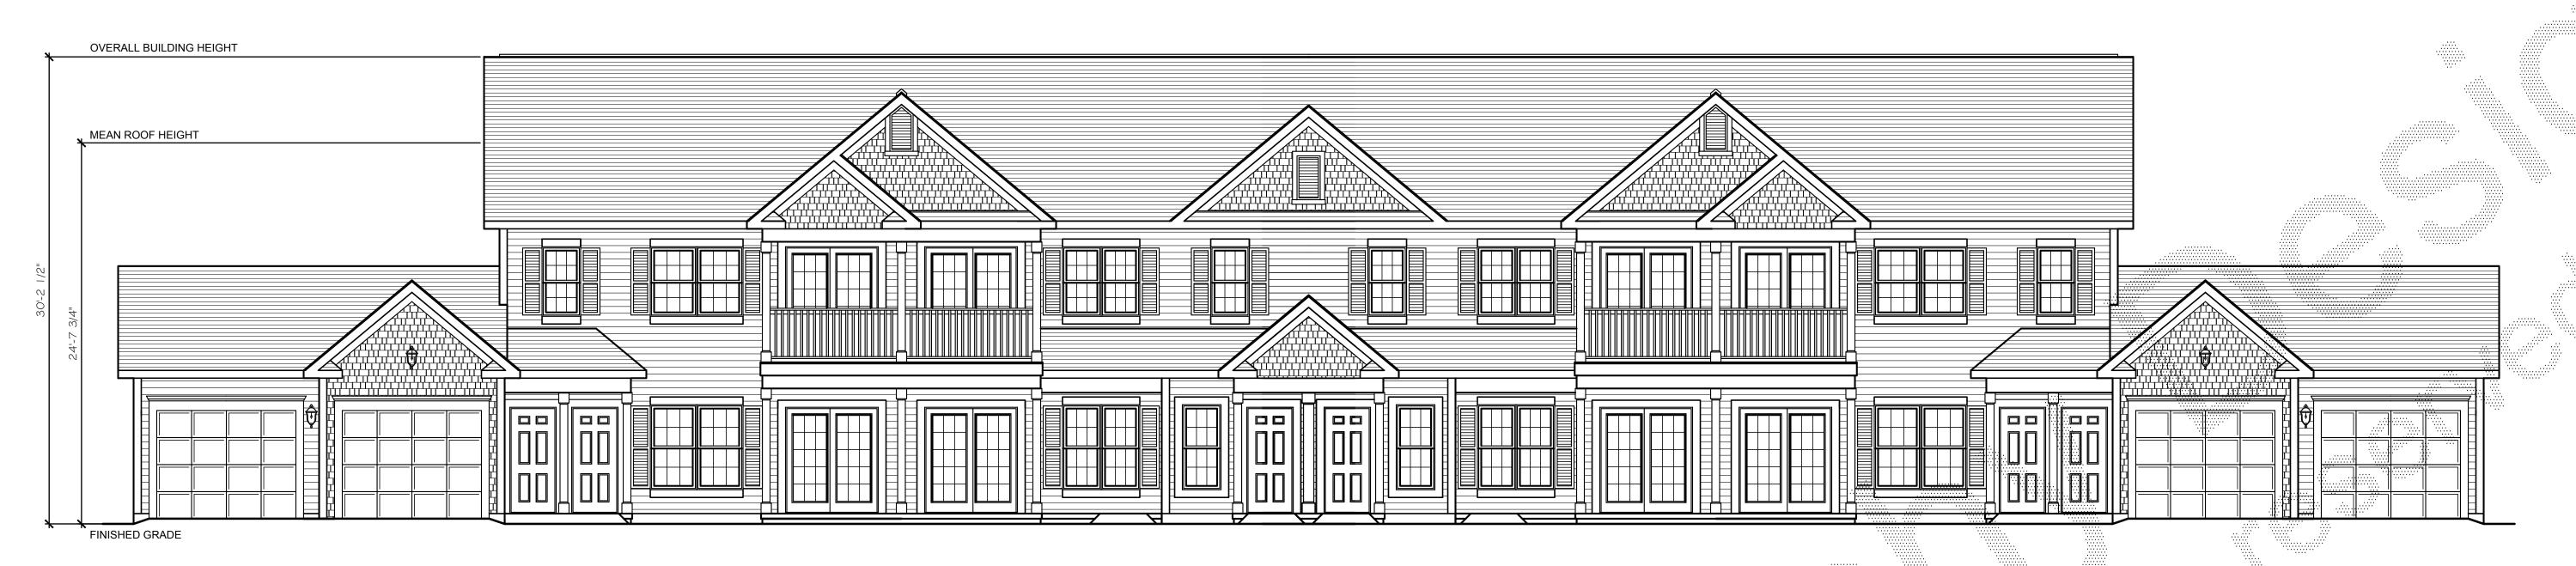

## Rear Elevation - 4 Units Scale: 3/16" = 1'-0"

Typical Side Elevation - 4 Units
Scale: 3/16" = 1'-0"

COPYRIGHT NOTICE:
THESE PLANS ARE PROTECTED UNDER FEDERAL
COPYRIGHT LAWS BY JAMES FAHY DESIGN. ANY
REPRODUCTION, OR MODIFICATION OF THESE
PLANS, IN WHOLE OR IN PART, WITHOUT THE
EXPRESS WRITTEN CONSENT OF JAMES FAHY
DESIGN IS A VIOLATION OF COPYRIGHT LAWS.
CLIENT RIGHTS ARE LIMITED TO ONE-TIME USE
FOR CONSTRUCTION OF THESE PLANS.

UNAUTHORIZED ALTERATIONS OR ADDITIONS TO
THIS DRAWING IS A VIOLATION OF THE NEW YORK
STATE EDUCATION LAW, ARTICLE 145, SECTION
7209.

Copyright © 2016 James Fahy, P.E., P.C. All rights reserved.

| NO. | DATE | BY | DESCRIPTION |
|-----|------|----|-------------|
|     |      |    |             |
|     |      |    |             |
|     |      |    |             |
|     |      |    |             |
|     |      |    |             |
|     |      |    |             |
|     |      |    |             |
|     |      |    |             |
|     |      |    |             |
|     |      |    |             |
|     |      |    |             |
|     |      |    |             |
|     |      |    |             |
|     |      |    |             |
|     |      |    |             |
|     |      |    |             |
|     |      |    |             |
|     |      |    |             |
|     |      |    |             |
|     |      |    |             |
|     |      |    |             |
|     |      |    |             |
|     |      |    |             |
|     |      |    |             |
|     |      |    |             |
|     |      |    |             |
|     |      |    |             |
|     |      |    |             |
|     |      |    |             |
|     |      |    |             |
|     |      |    |             |
|     |      |    |             |
|     |      |    |             |
|     |      |    |             |
|     |      |    |             |
|     |      |    |             |
|     |      |    |             |
|     |      |    |             |
|     |      |    |             |
|     |      |    |             |
|     |      |    |             |
|     |      |    |             |
|     |      |    |             |

CENTERPOINTE
APARTMENTS
CANANDAIGUA, NY

MORGAN
CANANDAIGUA LLC

DRAWING TITLE:
4-UNIT APARTMENT
ELEVATIONS

| JOB NO.            | PROJECT NO.<br>APARTMENT |
|--------------------|--------------------------|
| DRAWN BY:<br>ART   | DRAWING NO:              |
| CHECKED BY:        | 1 of 7                   |
| DATE:<br>6-13-2016 |                          |