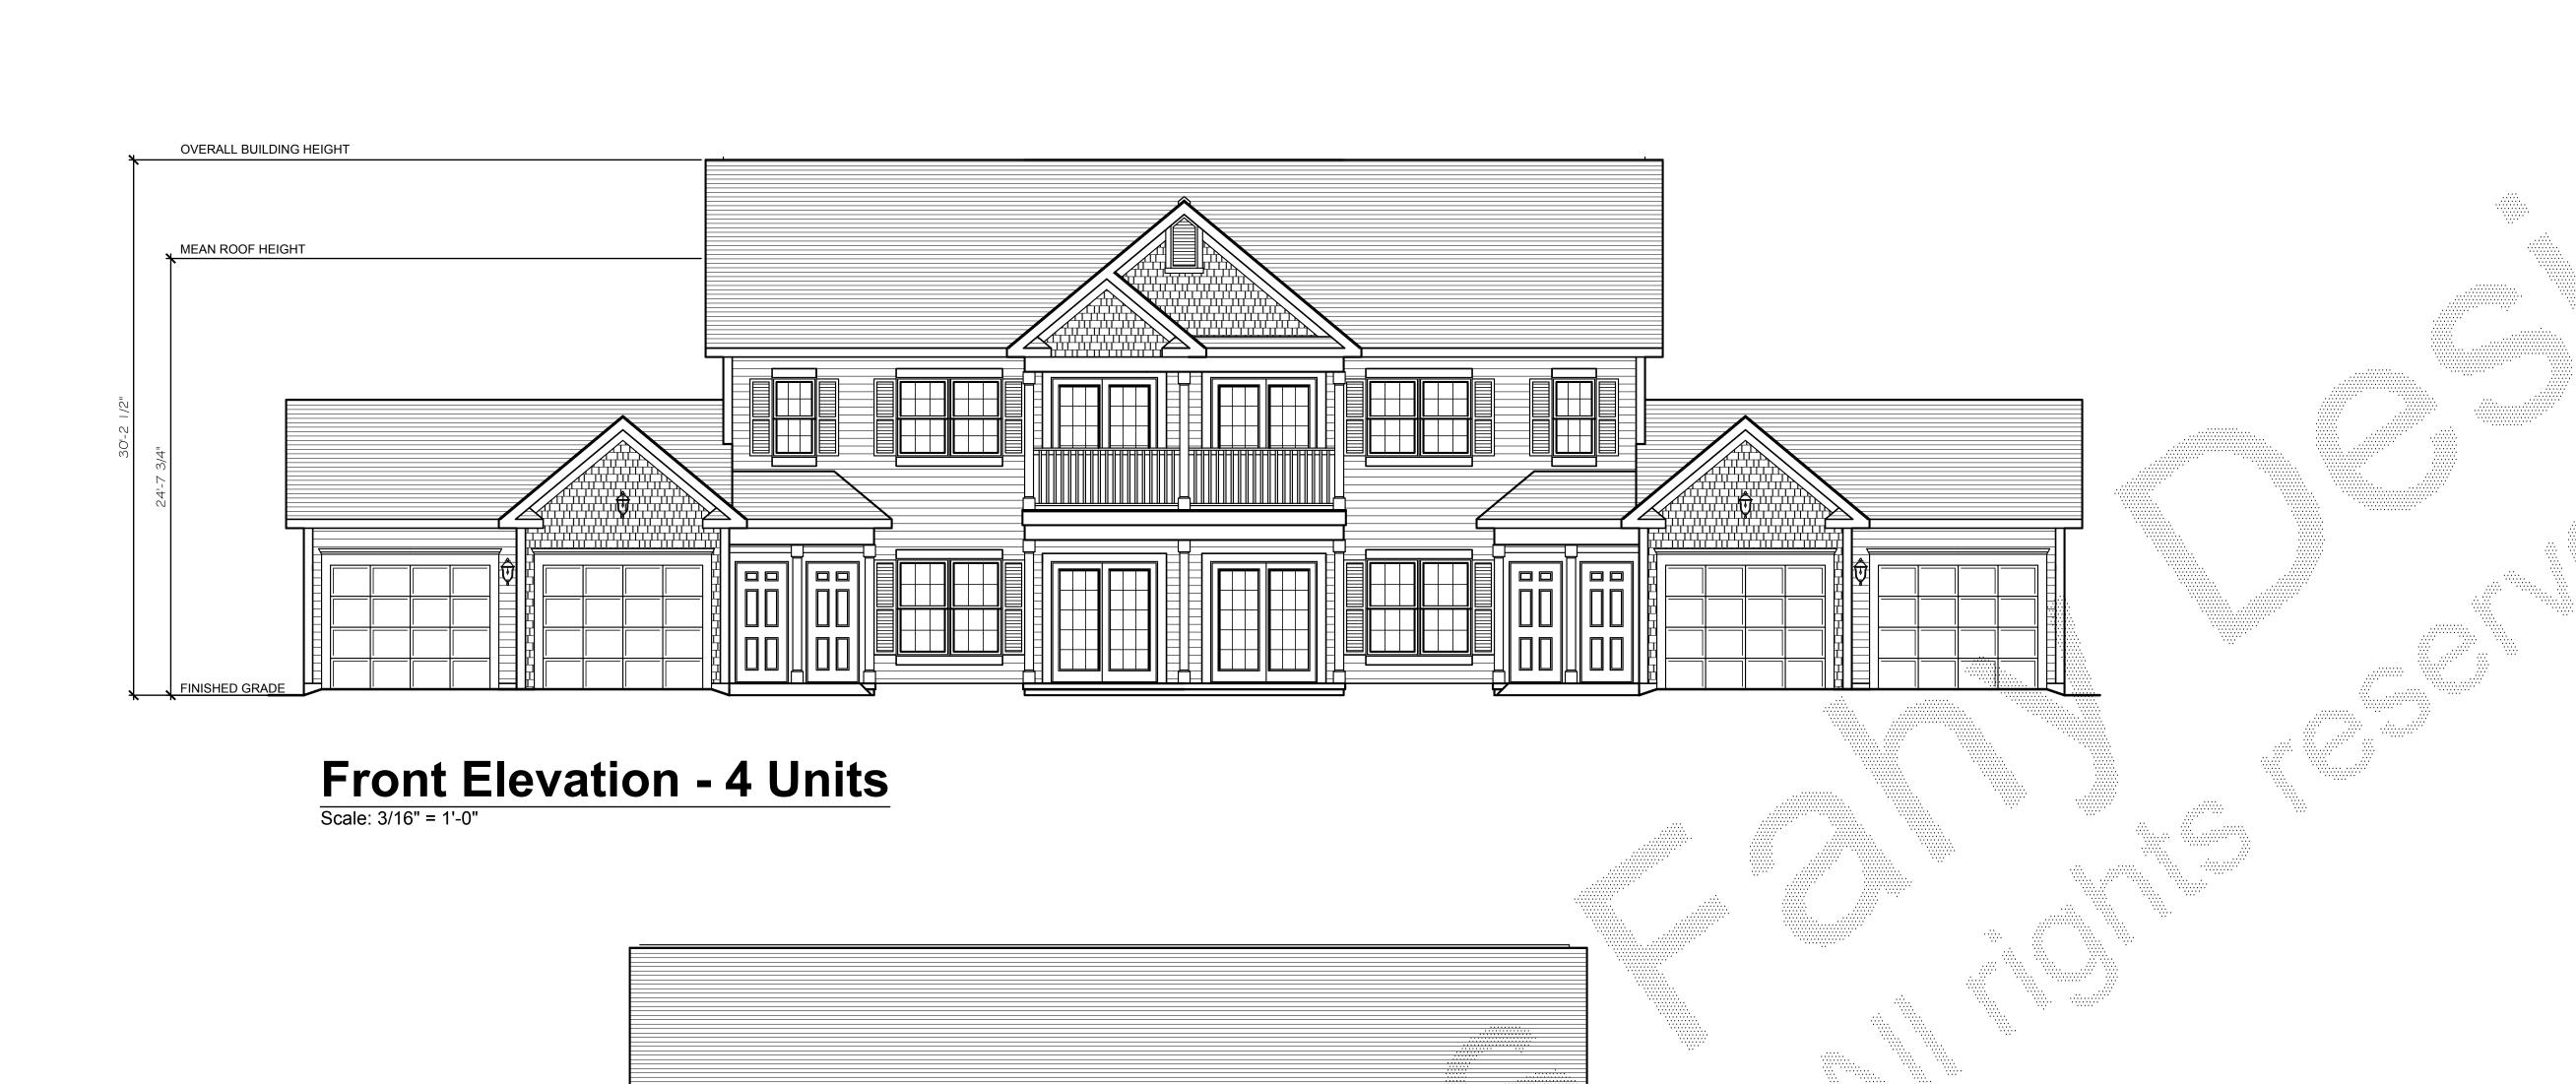

## Rear Elevation - 4 Units Scale: 3/16" = 1'-0"

Typical Side Elevation - 4 Units
Scale: 3/16" = 1'-0"

COPYRIGHT NOTICE:
THESE PLANS ARE PROTECTED UNDER FEDERAL
COPYRIGHT LAWS BY JAMES FAHY DESIGN. ANY
REPRODUCTION, OR MODIFICATION OF THESE
PLANS, IN WHOLE OR IN PART, WITHOUT THE
EXPRESS WRITTEN CONSENT OF JAMES FAHY
DESIGN IS A VIOLATION OF COPYRIGHT LAWS.
CLIENT RIGHTS ARE LIMITED TO ONE-TIME USE
FOR CONSTRUCTION OF THESE PLANS.

CENTERPOINTE
APARTMENTS
CANANDAIGUA, NY

MORGAN
CANANDAIGUA LLC

DRAWING TITLE:
4-UNIT APARTMENT
ELEVATIONS

| JOB NO.            | PROJECT NO.<br>APARTMENT |
|--------------------|--------------------------|
| DRAWN BY:<br>ART   | DRAWING NO:              |
| CHECKED BY:        | 1 of 7                   |
| DATE:<br>6-13-2016 |                          |