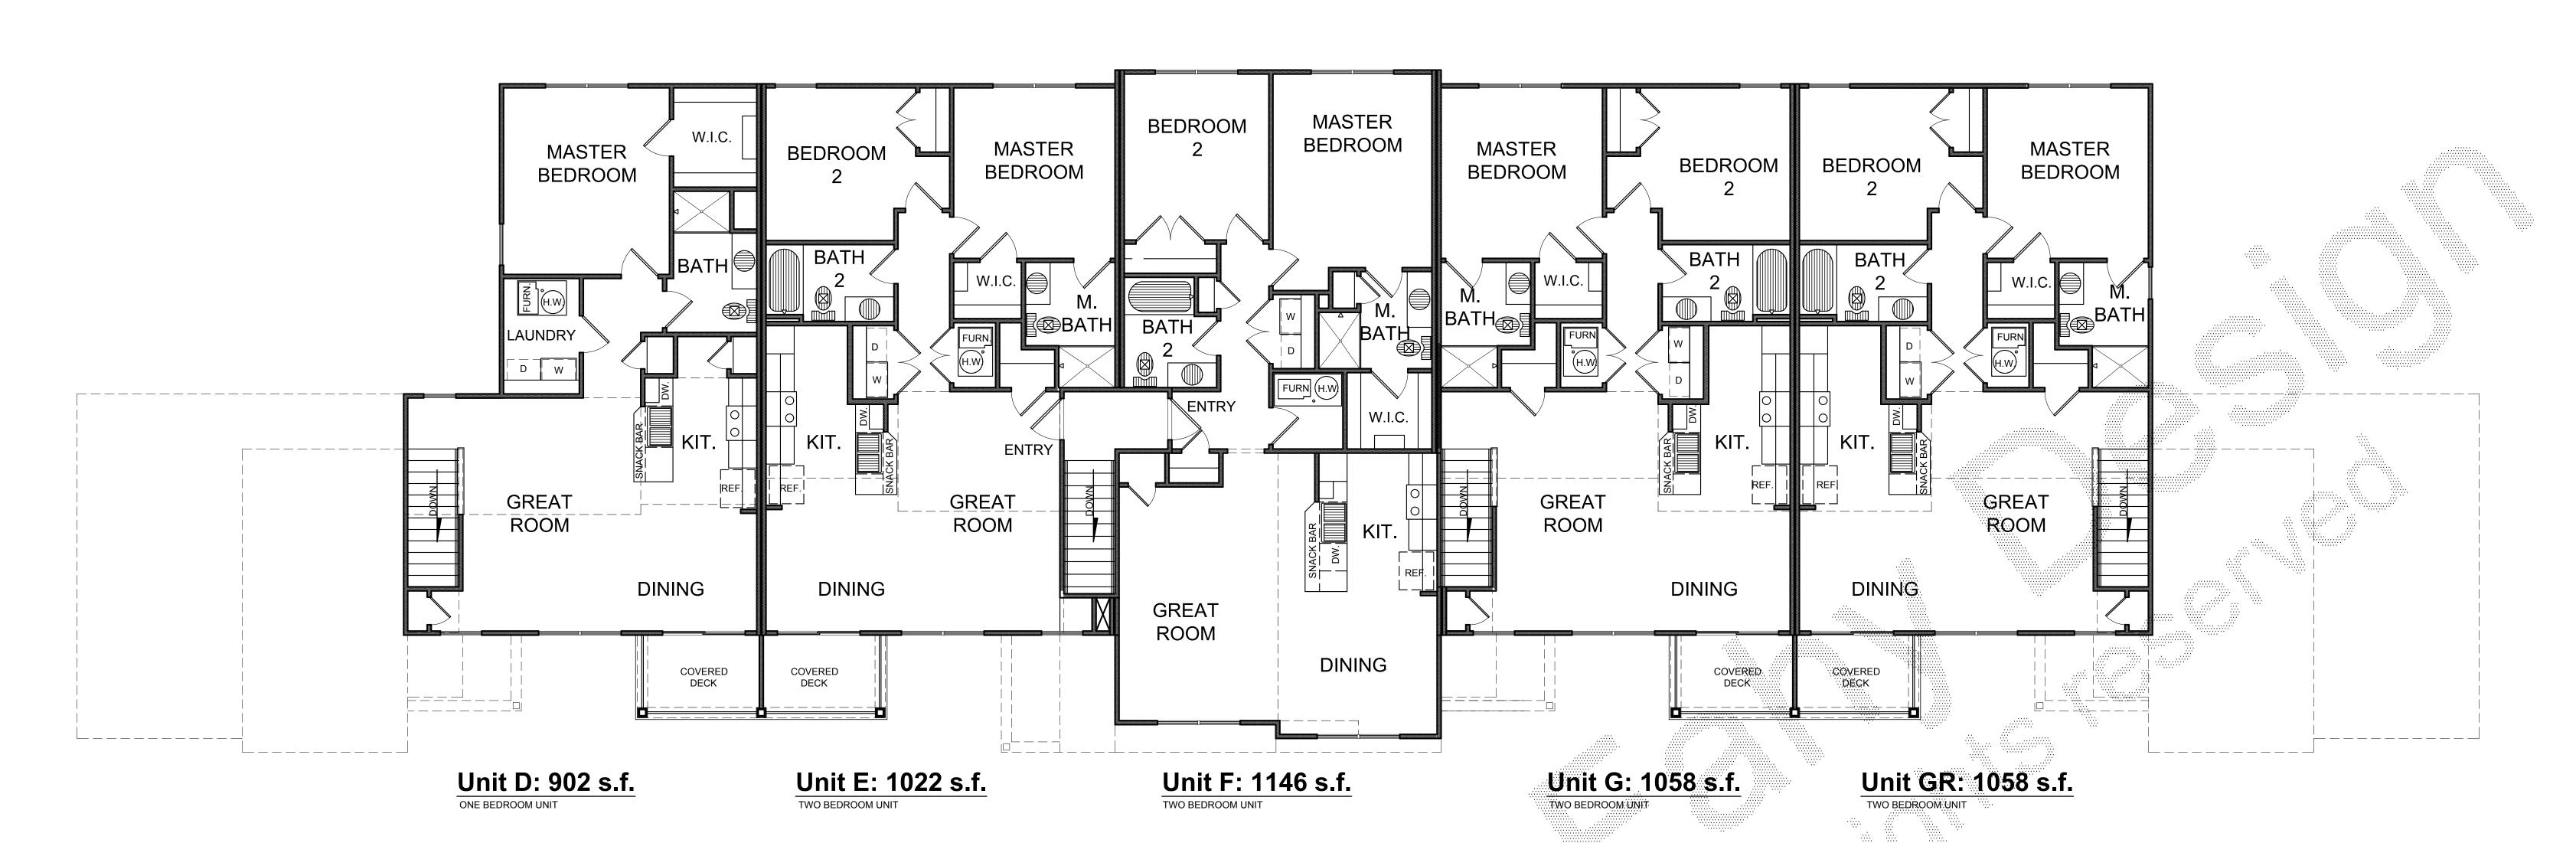

PROJECT:

CENTERPOINTE

APARTMENTS

CANANDAIGUA, NY

MORGAN CANANDAIGUA LLC

DRAWING TITLE:

9-UNIT APARTMENT
FLOOR PLANS

| JOB NO.            | PROJECT NO.<br>APARTMENT |
|--------------------|--------------------------|
| DRAWN BY:<br>ART   | DRAWING NO:              |
| CHECKED BY:        | 16 of 7                  |
| DATE:<br>6-13-2016 |                          |