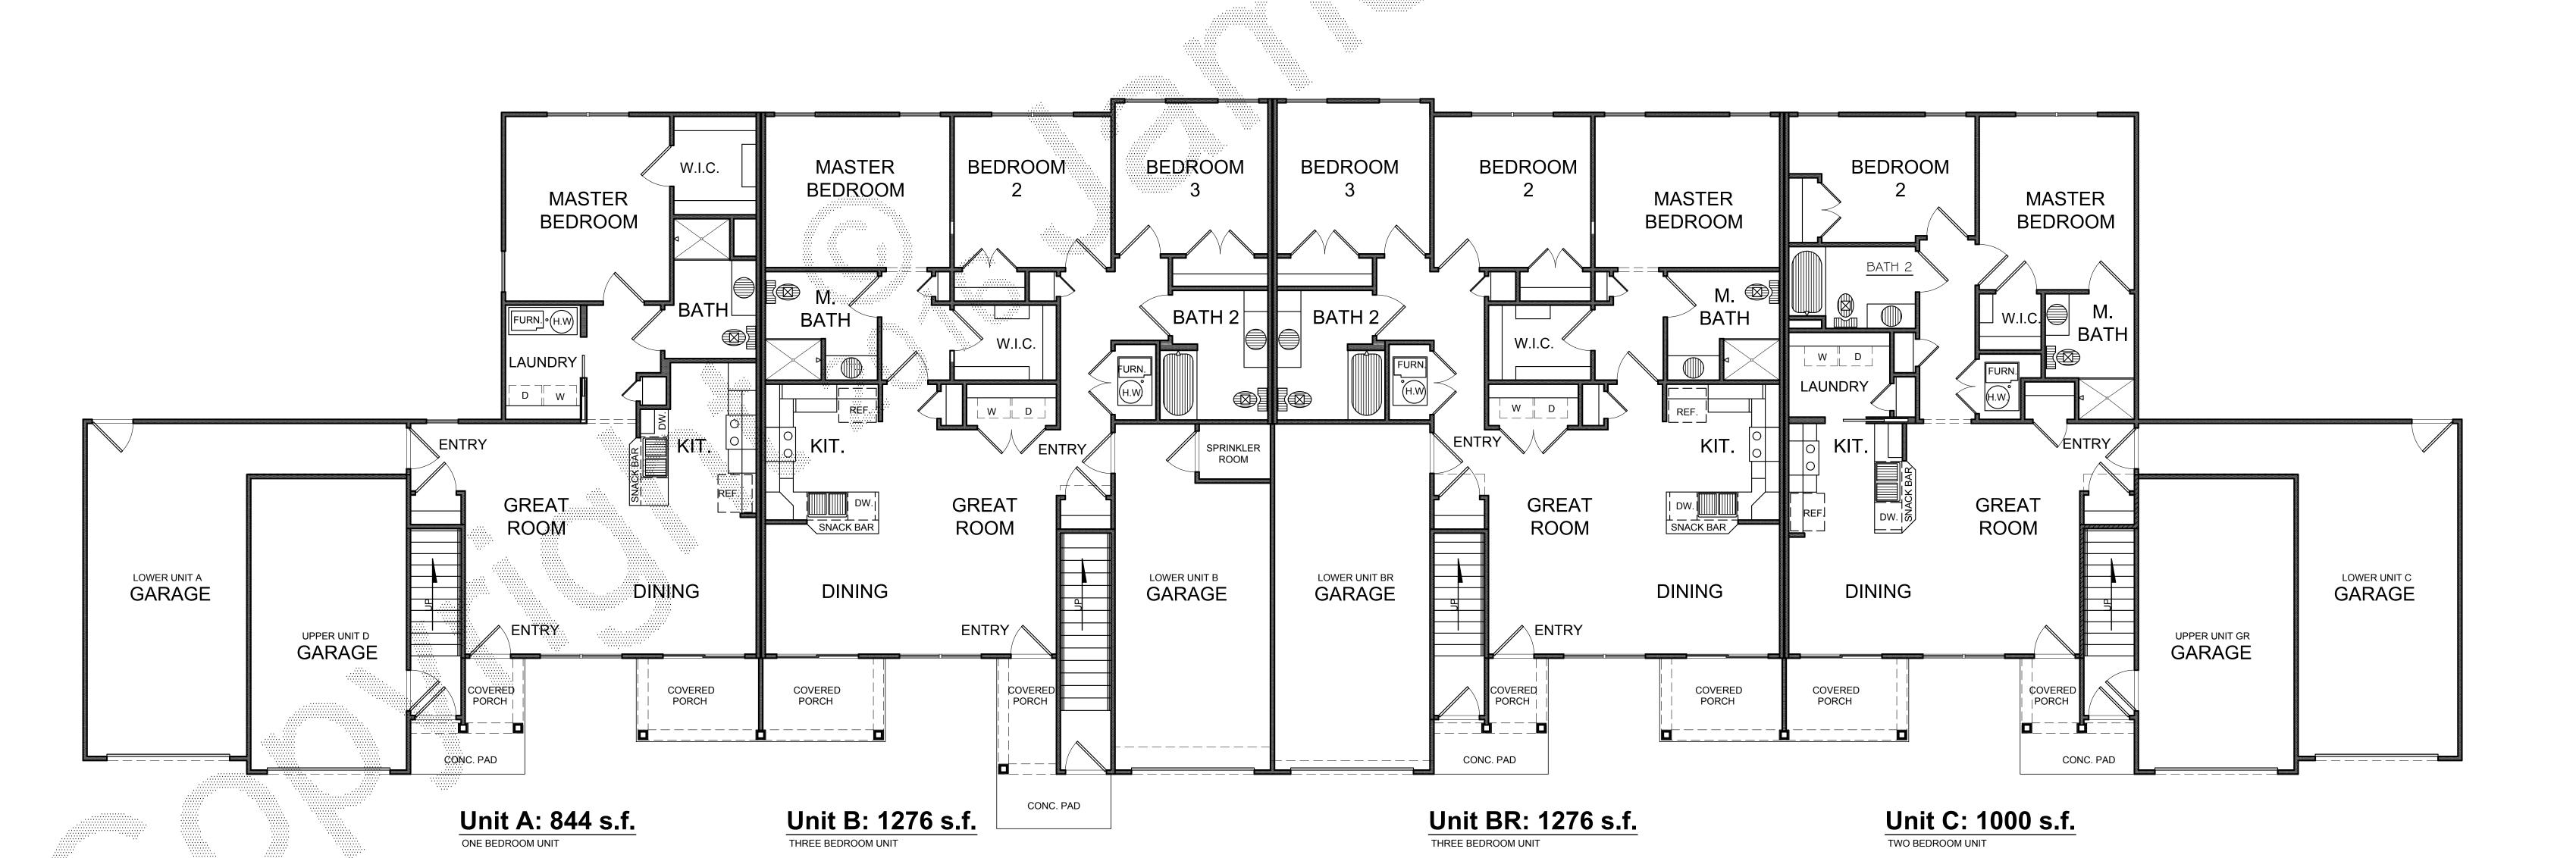

## Upper Level Floor Plan - 4 Units Scale: 3/16" = 1'-0"

Lower Level Floor Plan - 4 Units

Scale: 3/16" = 1'-0"

(99'-4" W. x 49'-6" D.)

COPYRIGHT NOTICE:
THESE PLANS ARE PROTECTED UNDER FEDERAL
COPYRIGHT LAWS BY JAMES FAHY DESIGN. ANY
REPRODUCTION, OR MODIFICATION OF THESE
PLANS, IN WHOLE OR IN PART, WITHOUT THE
EXPRESS WRITTEN CONSENT OF JAMES FAHY
DESIGN IS A VIOLATION OF COPYRIGHT LAWS.
CLIENT RIGHTS ARE LIMITED TO ONE-TIME USE
FOR CONSTRUCTION OF THESE PLANS.

UNAUTHORIZED ALTERATIONS OR ADDITIONS TO
THIS DRAWING IS A VIOLATION OF THE NEW YORK
STATE EDUCATION LAW, ARTICLE 145, SECTION
7209.

Copyright © 2016 James Fahy, P.E., P.C. All rights reserved.

| NO | DATE   | BY       | DESCRIPTION      |
|----|--------|----------|------------------|
| ., | J, (1L | <u> </u> | 2 20 01(11 1101) |
|    |        |          |                  |
|    |        |          |                  |
|    |        |          |                  |
|    |        |          |                  |
|    |        |          |                  |
|    |        |          |                  |
|    |        |          |                  |
|    |        |          |                  |
|    |        |          |                  |
|    |        |          |                  |
|    |        |          |                  |
|    |        |          |                  |
|    |        |          |                  |
|    |        |          |                  |
|    |        |          |                  |
|    |        |          |                  |
|    |        |          |                  |
|    |        |          |                  |
|    |        |          |                  |
|    |        |          |                  |
|    |        |          |                  |
|    |        |          |                  |
|    |        |          |                  |
|    |        |          |                  |
|    |        |          |                  |
|    |        |          |                  |
|    |        |          |                  |
|    |        |          |                  |
|    |        |          |                  |
|    |        |          |                  |
|    |        |          |                  |
|    |        |          |                  |
|    |        |          |                  |
|    |        |          |                  |
|    |        |          |                  |
|    |        |          |                  |
|    |        |          |                  |
|    |        |          |                  |
|    |        |          |                  |
|    |        |          |                  |
|    |        |          |                  |
|    |        |          |                  |
|    |        |          |                  |
|    |        |          |                  |
|    |        |          | <del> </del>     |