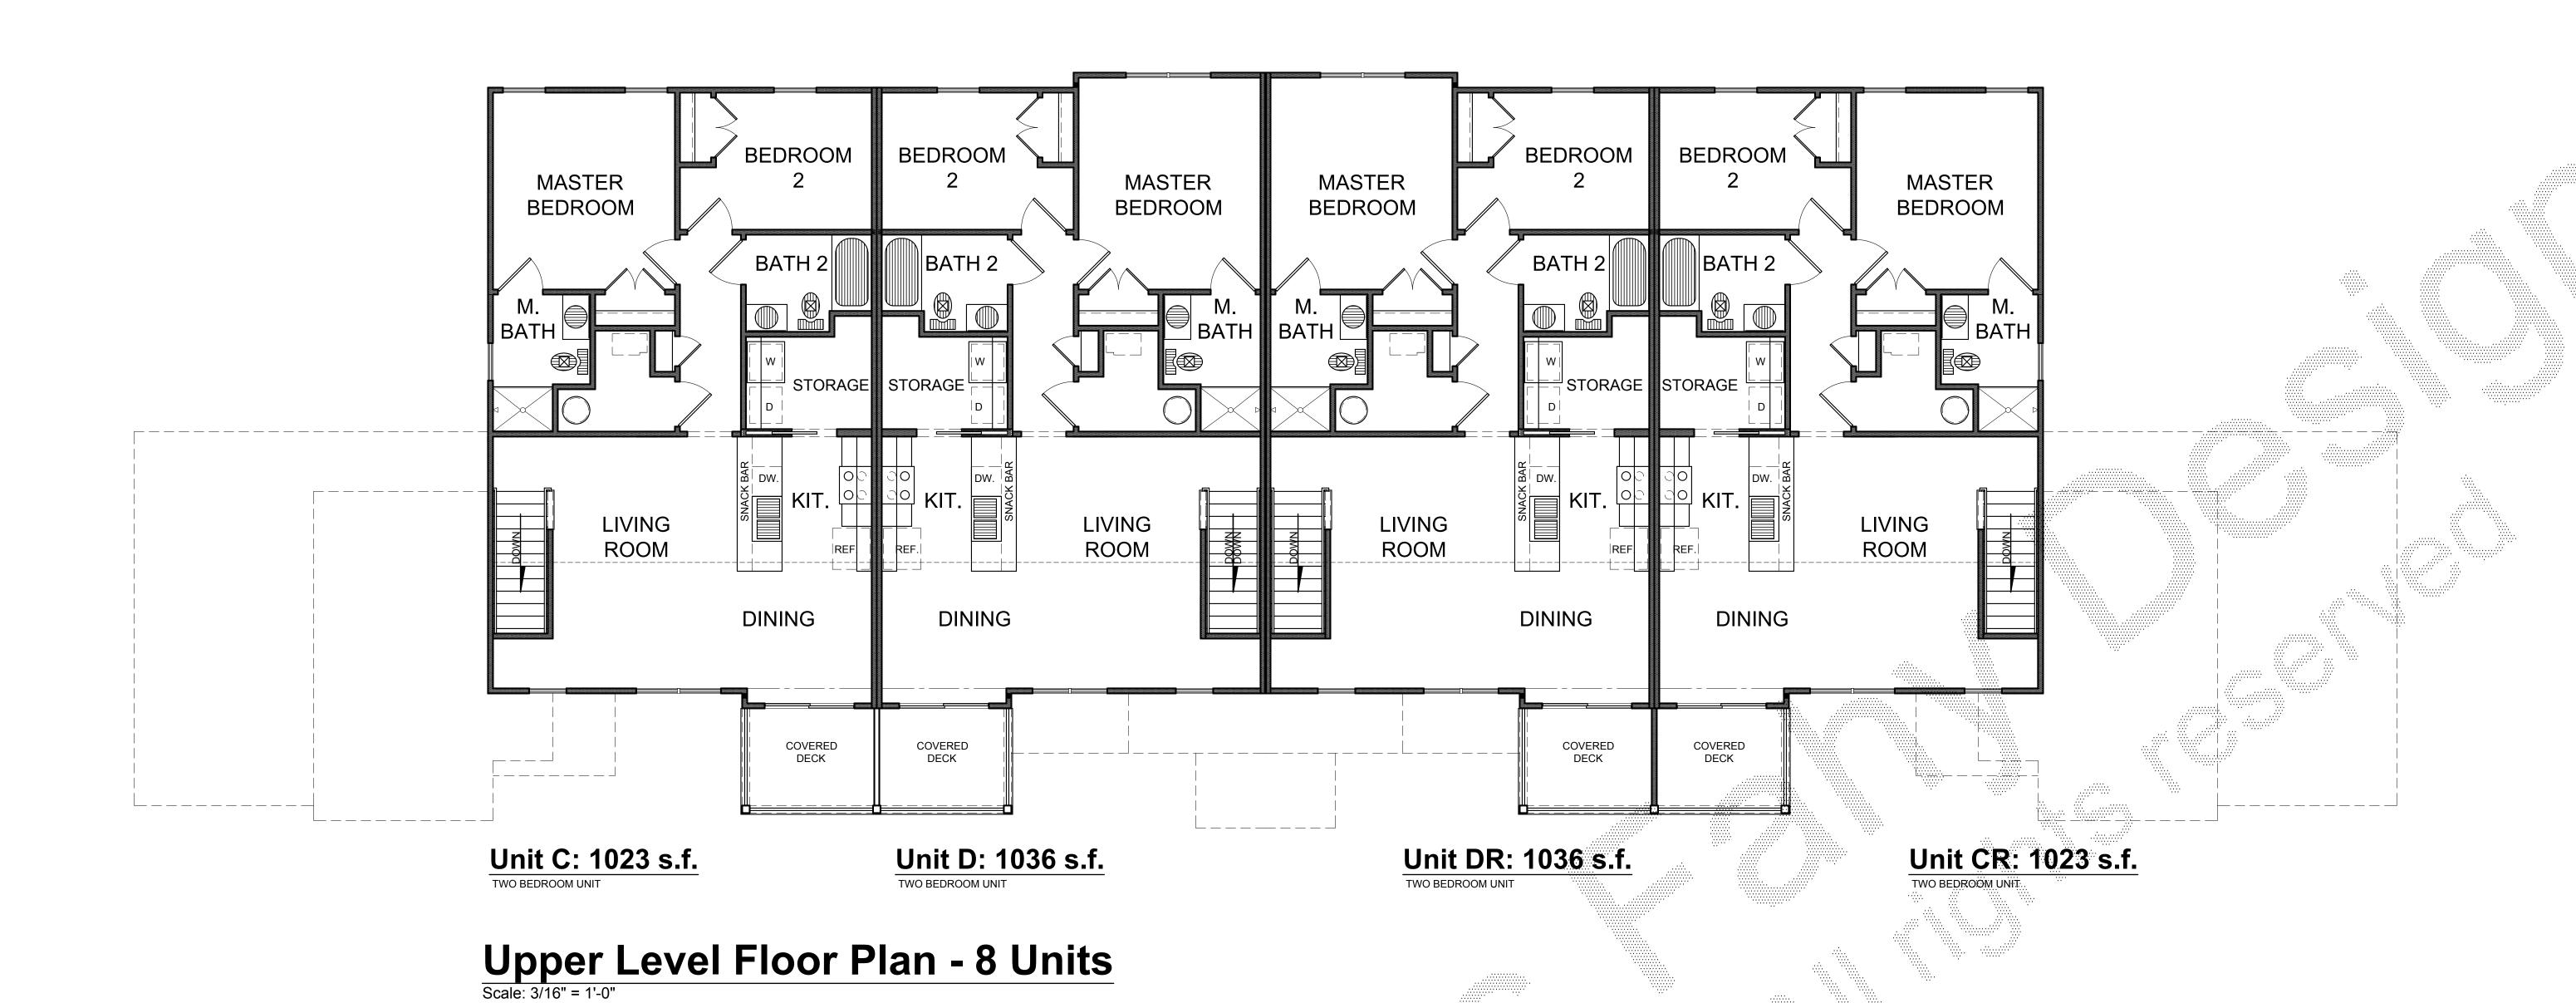

## Upper Level Floor Plan - 4 Units Scale: 3/16" = 1'-0"

Lower Level Floor Plan - 4 Units

Scale: 3/16" = 1'-0"

(99'-4" W. x 49'-6" D.)

COPYRIGHT NOTICE:
THESE PLANS ARE PROTECTED UNDER FEDERAL
COPYRIGHT LAWS BY JAMES FAHY DESIGN. ANY
REPRODUCTION, OR MODIFICATION OF THESE
PLANS, IN WHOLE OR IN PART, WITHOUT THE
EXPRESS WRITTEN CONSENT OF JAMES FAHY
DESIGN IS A VIOLATION OF COPYRIGHT LAWS.
CLIENT RIGHTS ARE LIMITED TO ONE-TIME USE
FOR CONSTRUCTION OF THESE PLANS.