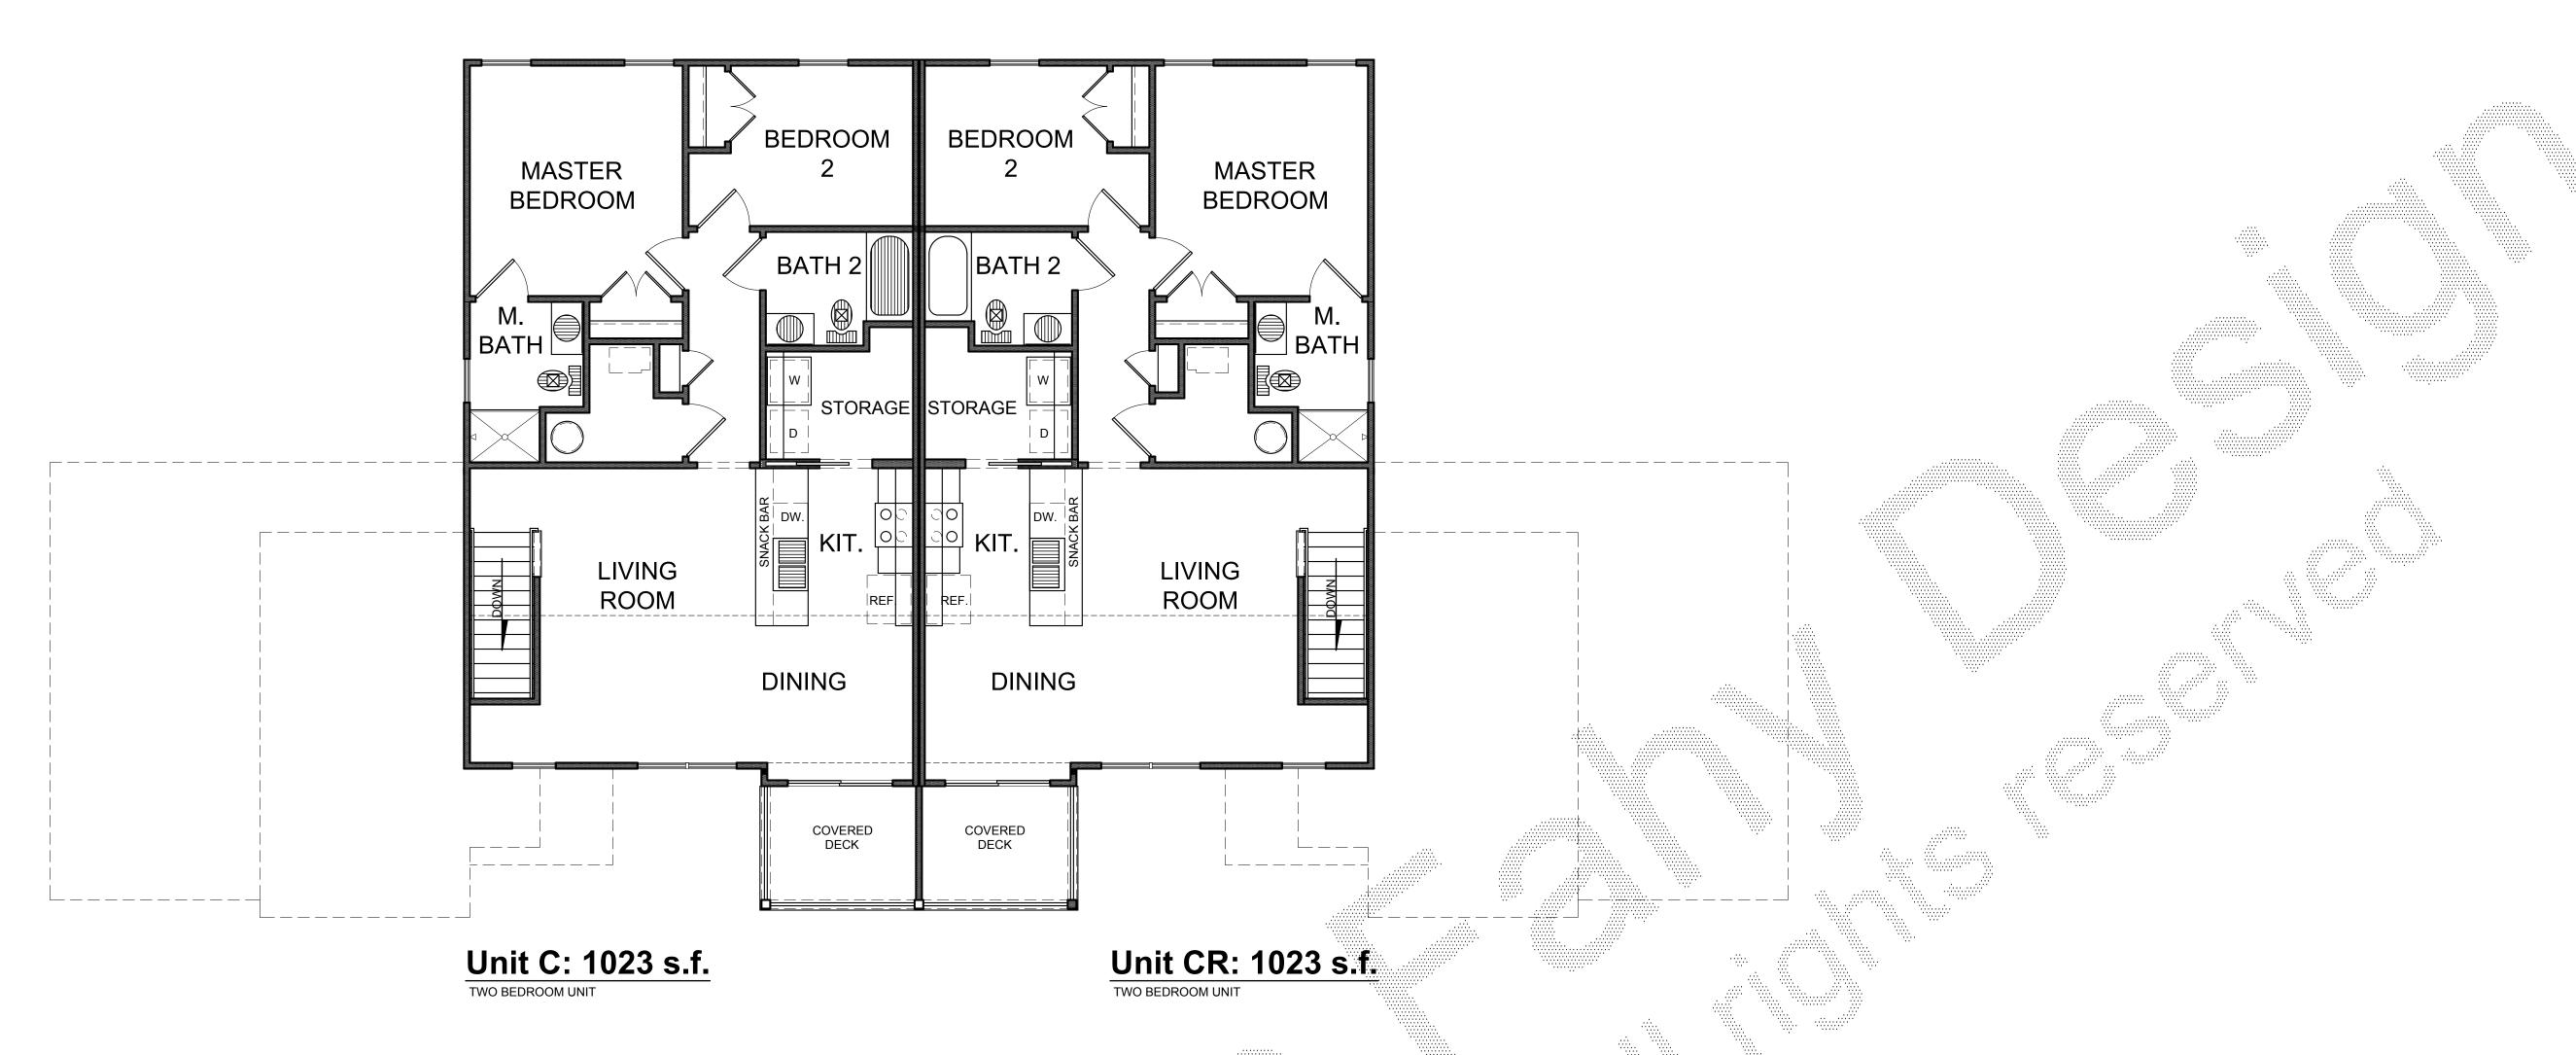

## Upper Level Floor Plan - 4 Units Scale: 3/16" = 1'-0"

Lower Level Floor Plan - 4 Units

Scale: 3/16" = 1'-0"

(99'-4" W. x 49'-6" D.)

COPYRIGHT NOTICE:
THESE PLANS ARE PROTECTED UNDER FEDERAL
COPYRIGHT LAWS BY JAMES FAHY DESIGN. ANY
REPRODUCTION, OR MODIFICATION OF THESE
PLANS, IN WHOLE OR IN PART, WITHOUT THE
EXPRESS WRITTEN CONSENT OF JAMES FAHY
DESIGN IS A VIOLATION OF COPYRIGHT LAWS.
CLIENT RIGHTS ARE LIMITED TO ONE-TIME USE
FOR CONSTRUCTION OF THESE PLANS.

PROJECT:

CENTERPOINTE

APARTMENTS

CANANDAIGUA, NY

CLIENT:

MORGAN

CANANDAIGUA LLC

DRAWING TITLE:

4-UNIT APARTMENT
FLOOR PLANS

| JOB NO.            | PROJECT NO.<br>APARTMENT       |
|--------------------|--------------------------------|
| DRAWN BY:<br>ART   | DRAWING NO:                    |
| CHECKED BY:        | $\frac{1}{2}$ of $\frac{7}{2}$ |
| DATE:<br>6-13-2016 |                                |