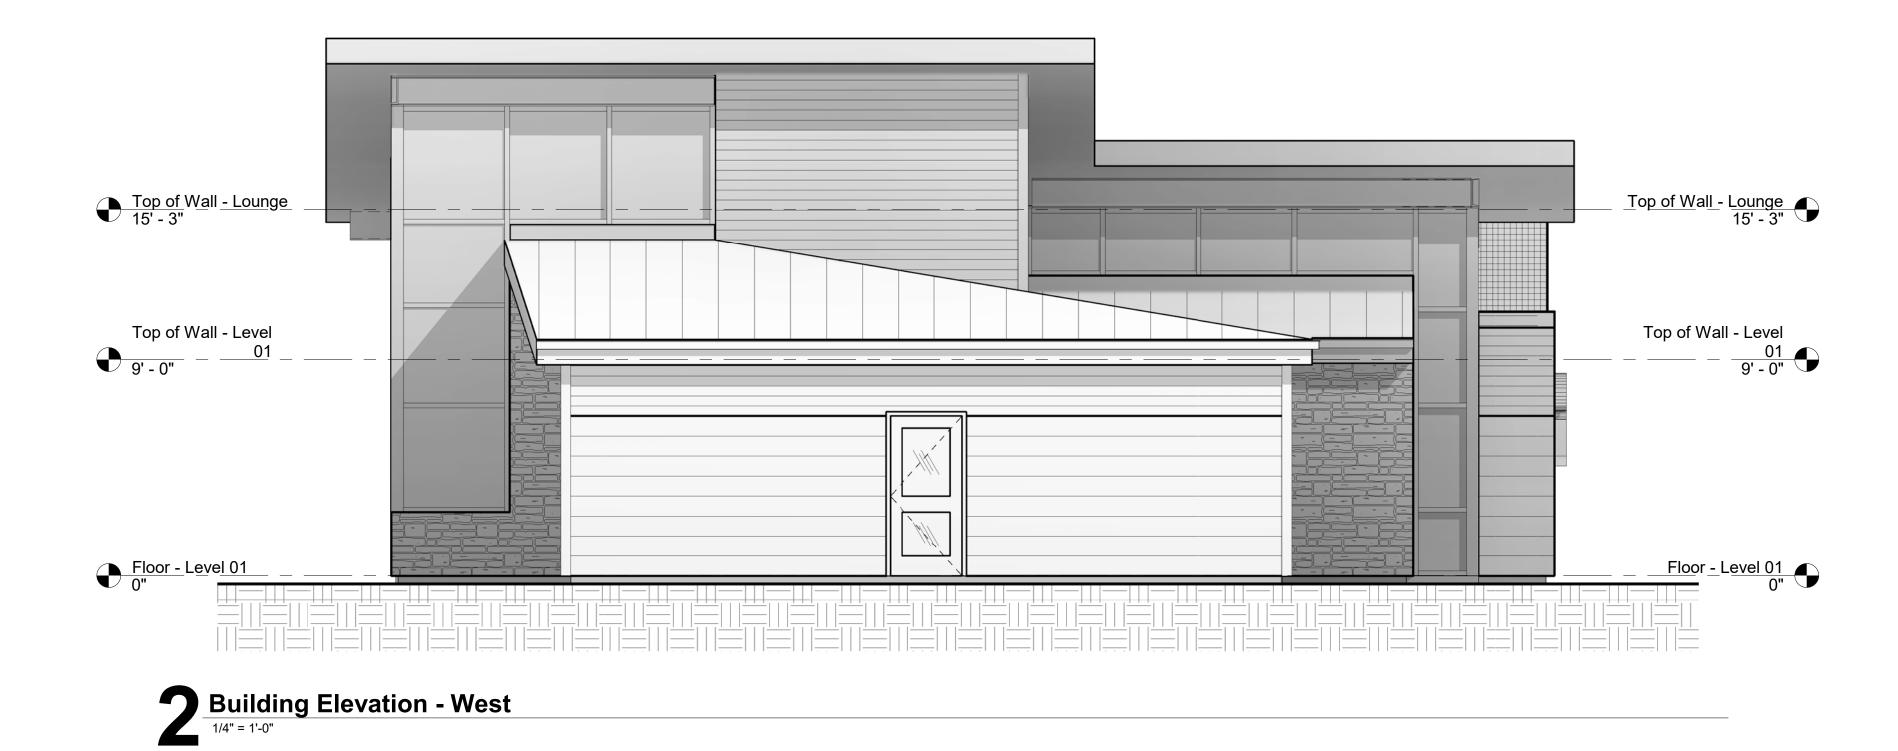

| OF XX                                                                                                    |  |  |  |





| SEAL<br>PRELIMINARY<br>PLANS | LOMBARDINI+LAYTON<br>architecture<br>45 LEWIS STREET<br>BINGHAMTON, NY 13901<br>(p) 607.217.7013 | REV | DATE | IS FISH<br>PITTSFO<br>P: 607.7 |
|------------------------------|--------------------------------------------------------------------------------------------------|-----|------|--------------------------------|
|------------------------------|--------------------------------------------------------------------------------------------------|-----|------|--------------------------------|





| SEAL<br>PRELIMINARY<br>PLANS | STUDIO<br>LOMBARDINI+LAYTON<br>architecture | REV             | DATE | DESCRIPTION                     | BY                         | CANANI                                                          | PT                  |                  |  |
|------------------------------|---------------------------------------------|-----------------|------|---------------------------------|----------------------------|-----------------------------------------------------------------|---------------------|------------------|--|
|                              |                                             |                 |      |                                 |                            | - CANANDAIGUA AIRPORT<br>TOWN OF CANANDAIGUA, STATE OF NEW YORK |