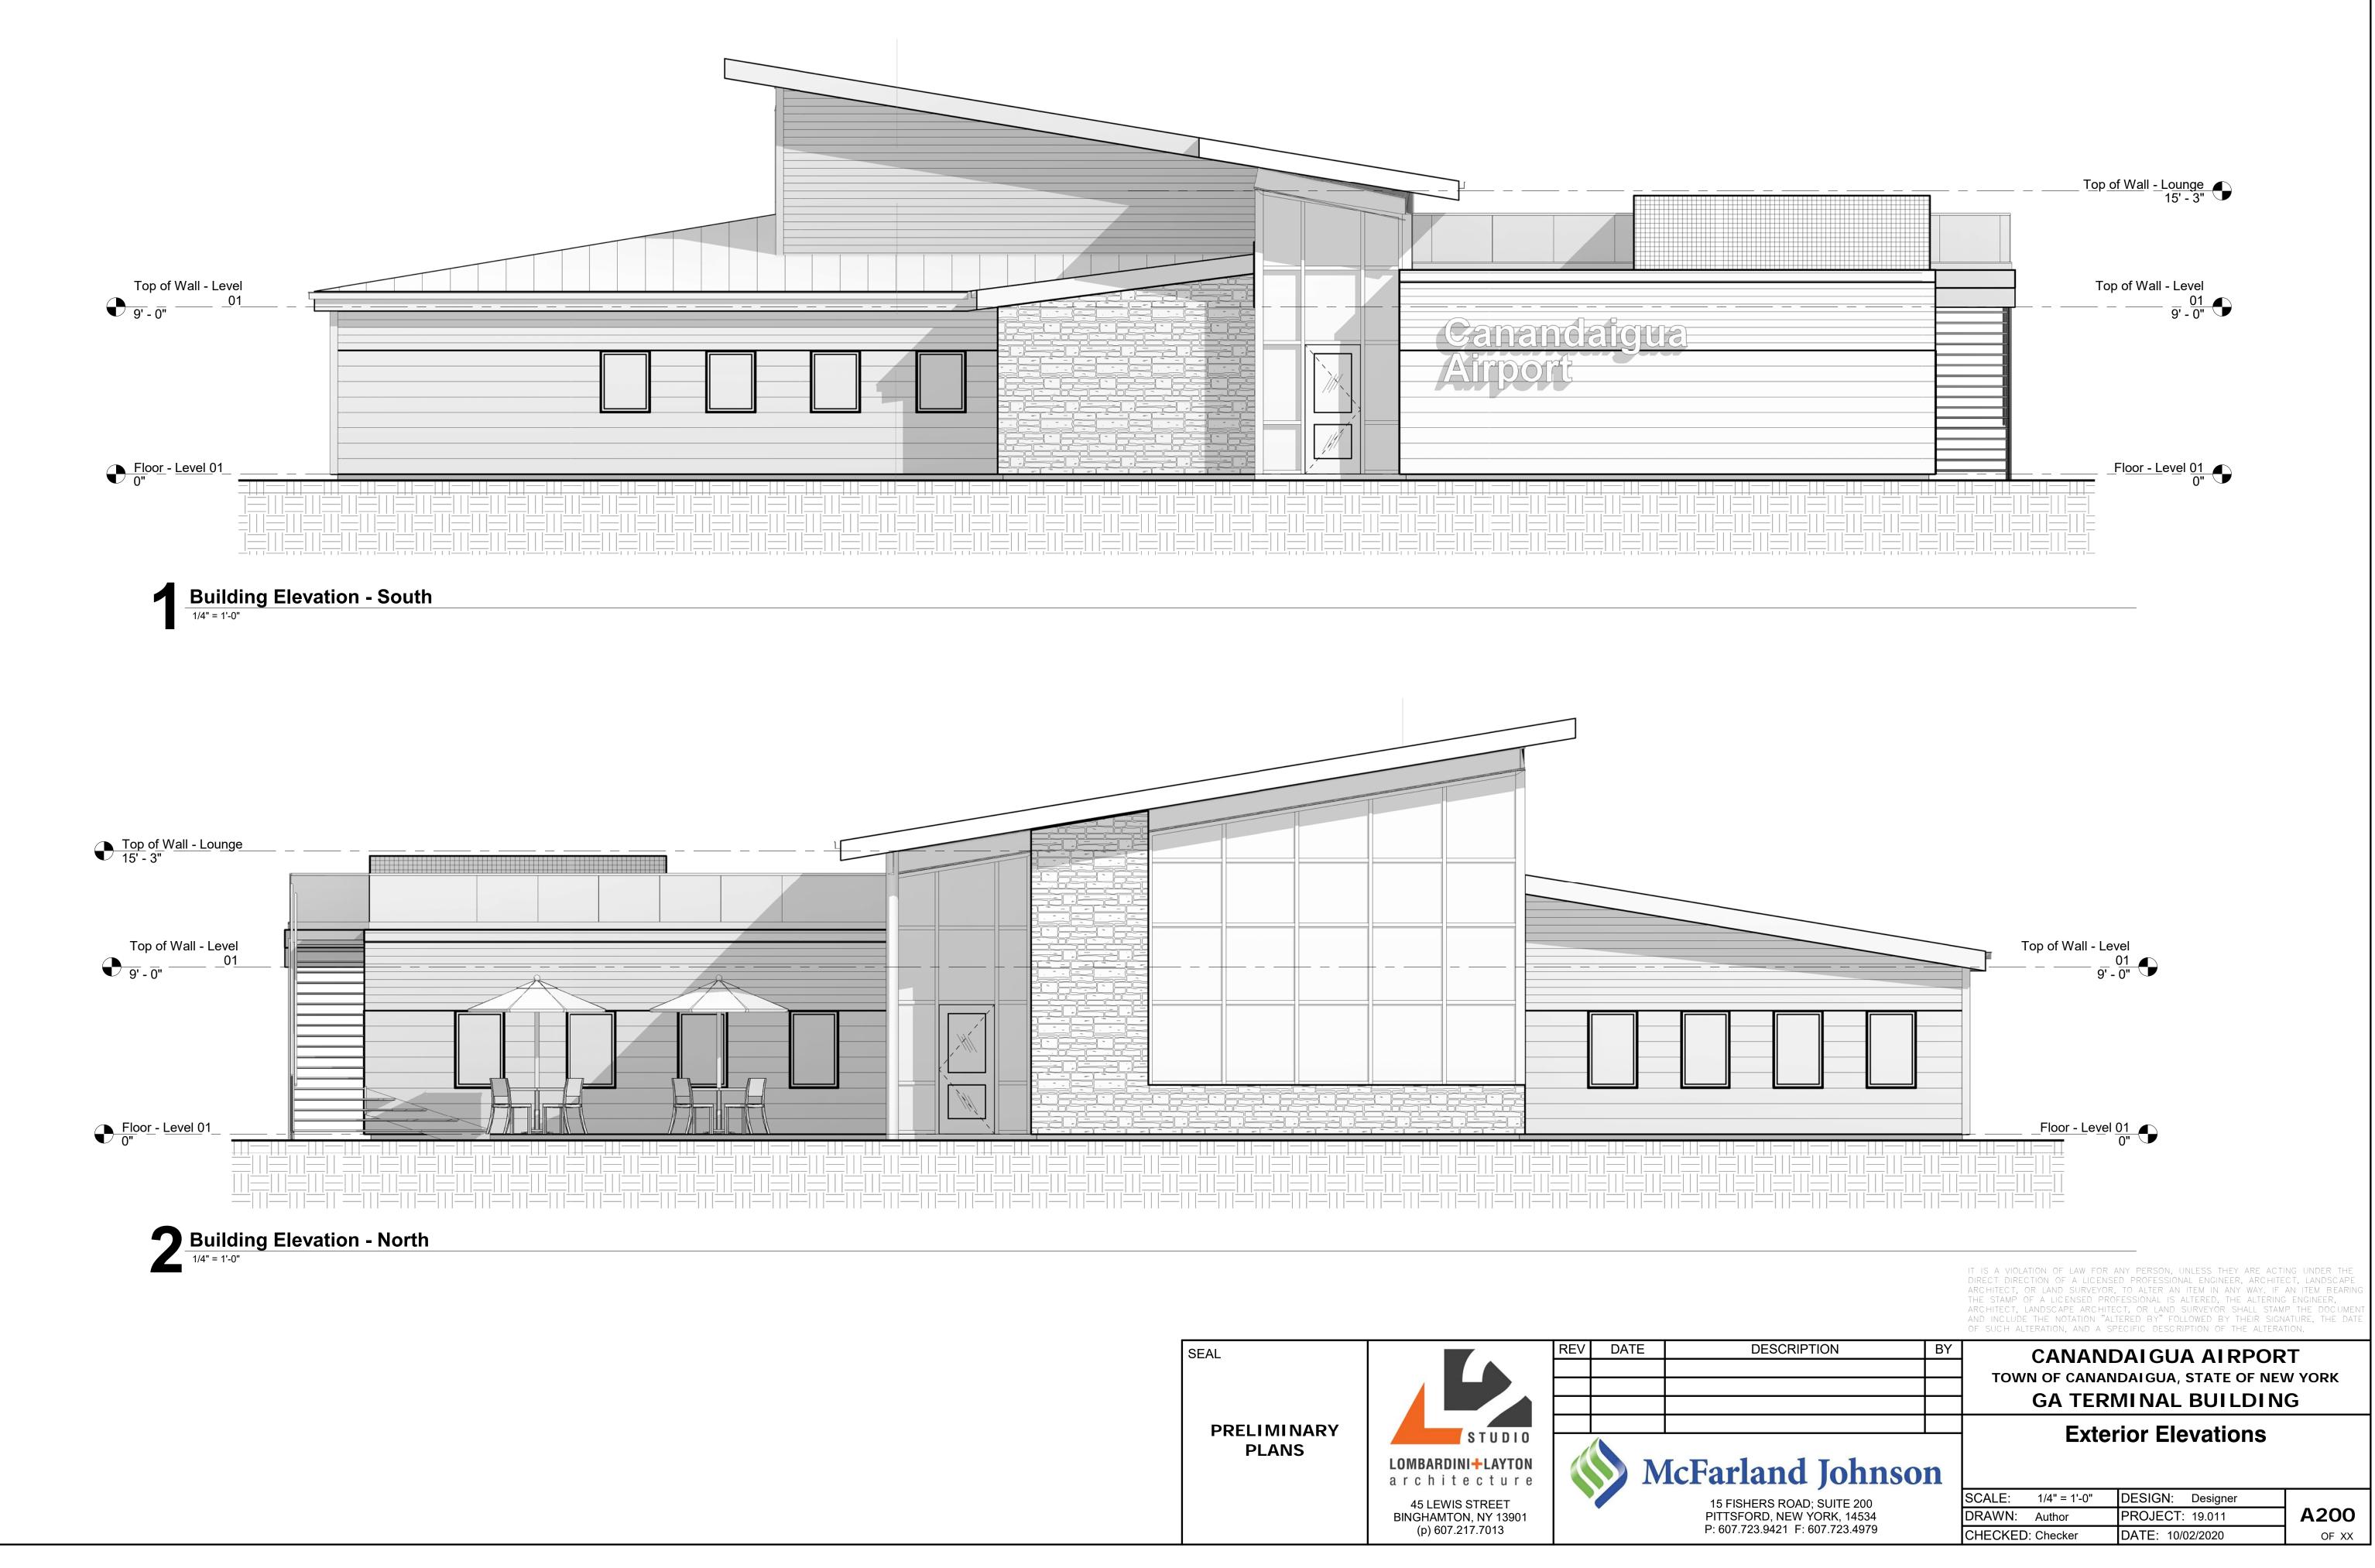

| <b>A150</b>                                                                                              |  |  |  |
| 7.723.9421 F: 607.723.4979 |    | CHECKED                                                                    | ): Checker                                                                                       | DATE: 10/02/2020                                                                                                                                                                                                                      | OF XX                                                                                                    |  |  |  |





| SEAL<br>PRELIMINARY<br>PLANS | LOMBARDINI+LAYTON<br>architecture<br>45 LEWIS STREET<br>BINGHAMTON, NY 13901<br>(p) 607.217.7013 | REV | DATE | IS FISH<br>PITTSFO<br>P: 607.7 |
|------------------------------|--------------------------------------------------------------------------------------------------|-----|------|--------------------------------|
|------------------------------|--------------------------------------------------------------------------------------------------|-----|------|--------------------------------|





| SEAL<br>PRELIMINARY<br>PLANS | STUDIO<br>LOMBARDINI+LAYTON<br>architecture | REV             | DATE | DESCRIPTION                     | BY                         | CANANI                                                          | PT                  |