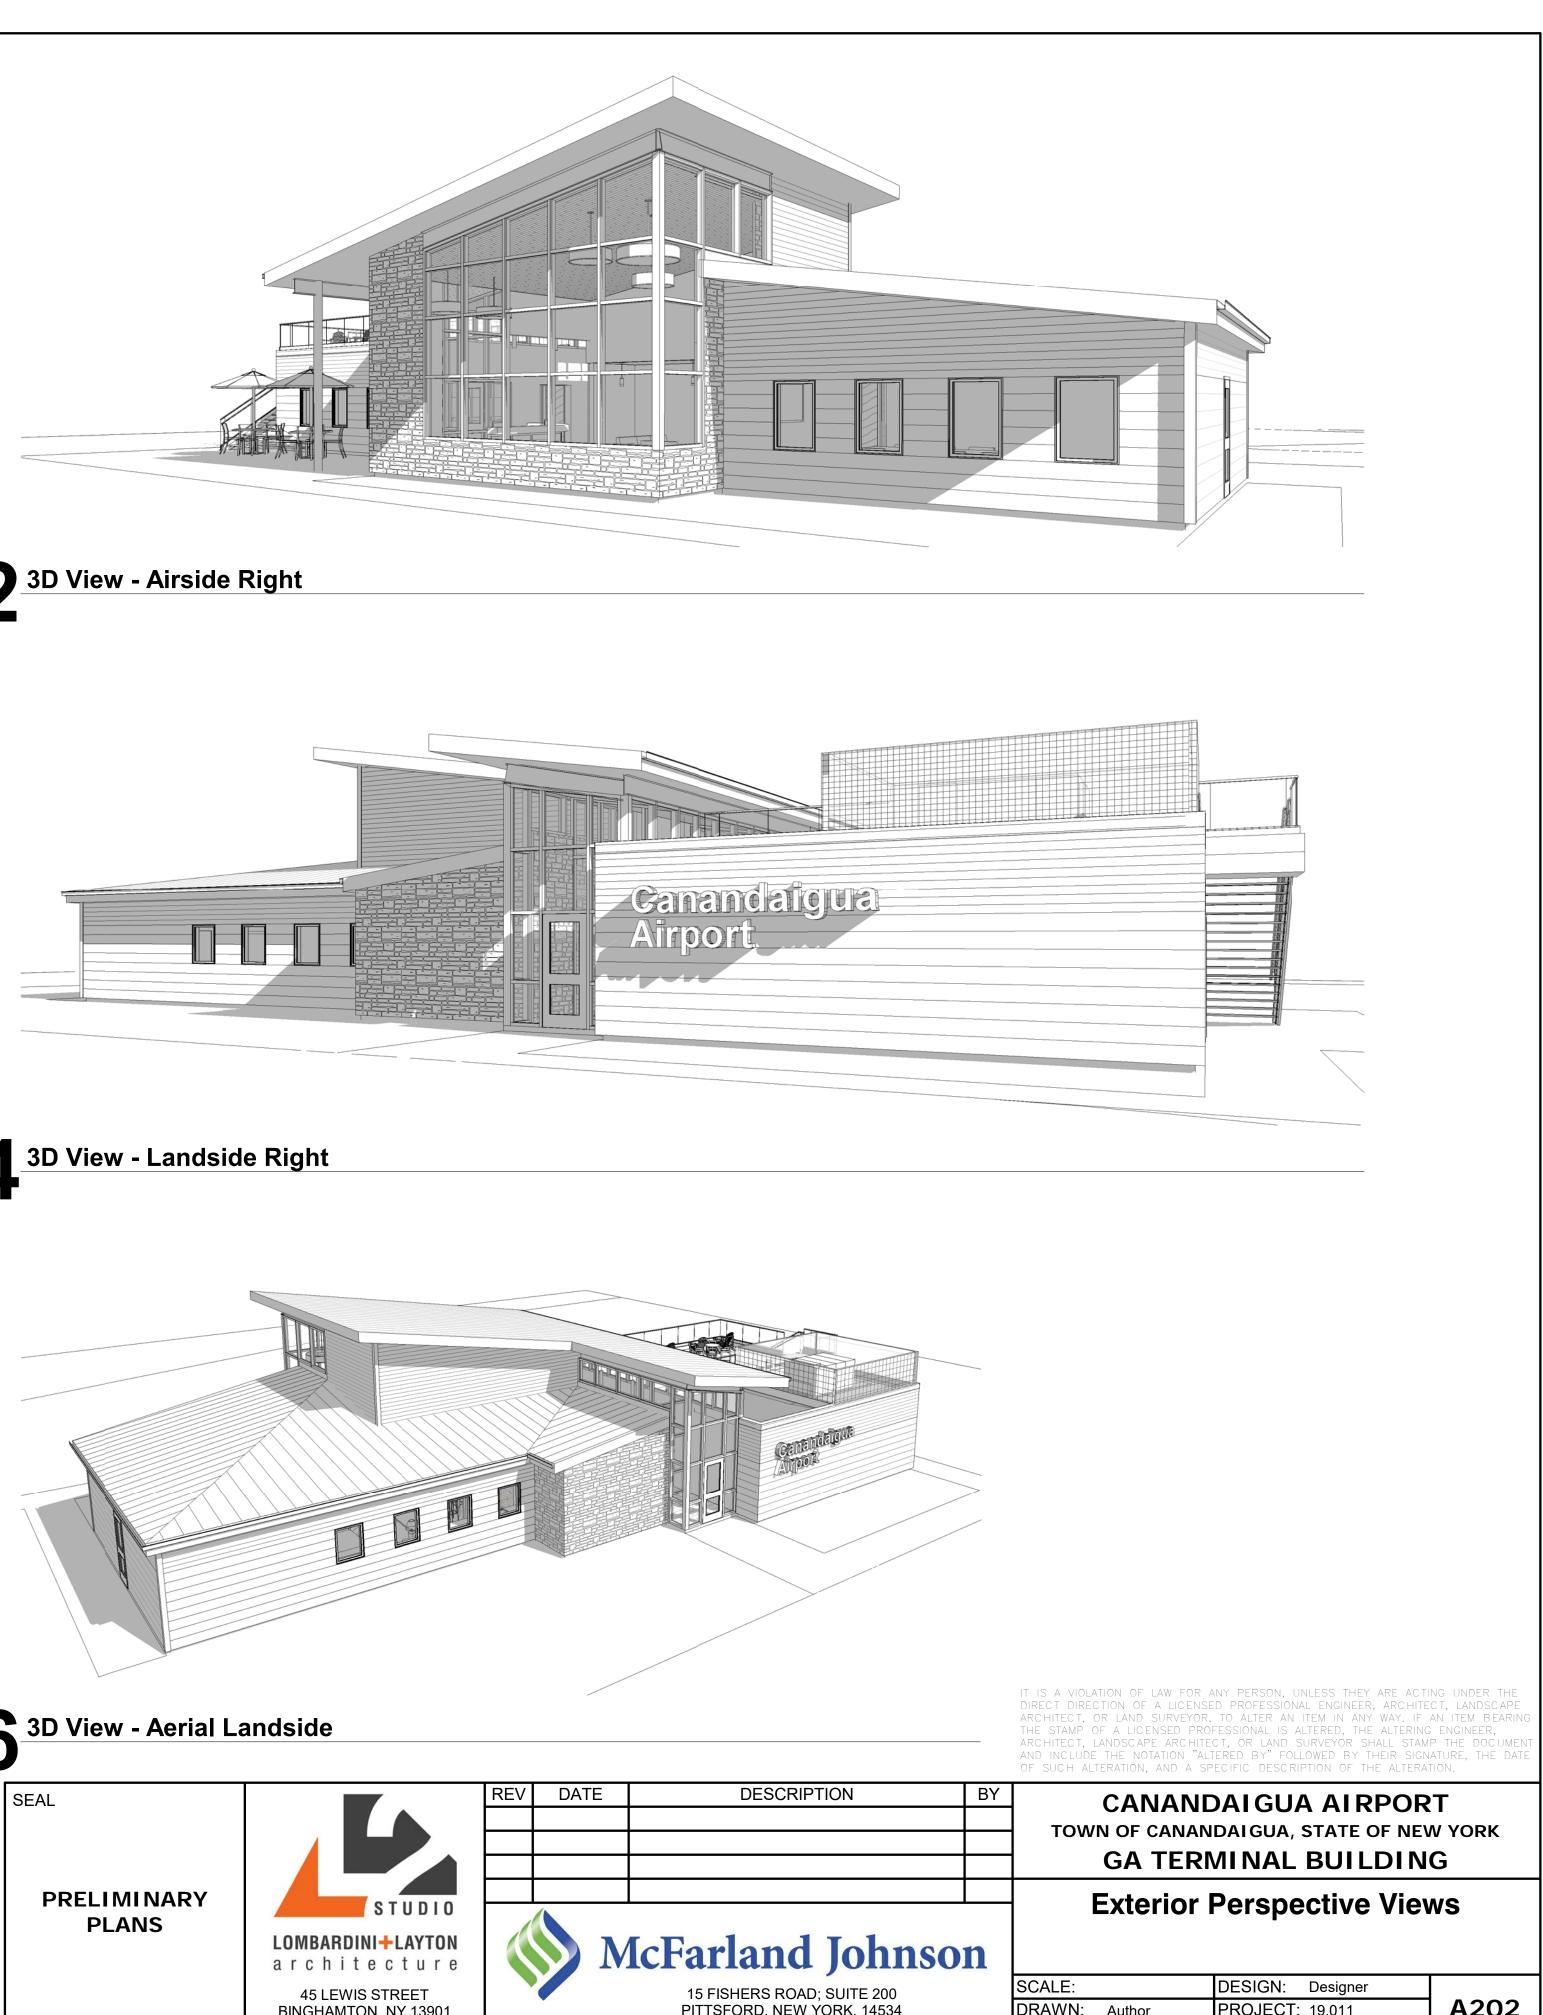

| SEAL<br>PRELIMINARY<br>PLANS | STUDIO<br>LOMBARDINI+LAYTON<br>architecture | REV             | DATE | DESCRIPTION                     | BY                         | CANANI                                                          | PT                  |                  |  |
|------------------------------|---------------------------------------------|-----------------|------|---------------------------------|----------------------------|-----------------------------------------------------------------|---------------------|------------------|--|
|                              |                                             |                 |      |                                 |                            | - CANANDAIGUA AIRPORT<br>TOWN OF CANANDAIGUA, STATE OF NEW YORK |                     |                  |  |
|                              |                                             |                 |      |                                 |                            | GA TERMINAL BUILDING                                            |                     |                  |  |
|                              |                                             |                 |      |                                 |                            |                                                                 |                     |                  |  |
|                              |                                             | FLANS           |      |                                 | McFarland Johnson          |                                                                 |                     |                  |  |
|                              |                                             | 45 LEWIS STREET |      |                                 | 15 FISHERS ROAD; SUITE 200 | [                                                               | SCALE: 1/4" = 1'-0" | DESIGN: Designer |  |
|                              | BINGHAMTON, NY 13901                        |                 |      | PITTSFORD, NEW YORK, 14534      |                            | DRAWN: Author                                                   | PROJECT: 19.011     | A201             |  |
|                              | (p) 607.217.7013                            |                 |      | P: 607.723.9421 F: 607.723.4979 |                            | CHECKED: Checker                                                | DATE: 10/02/2020    | OF XX            |  |