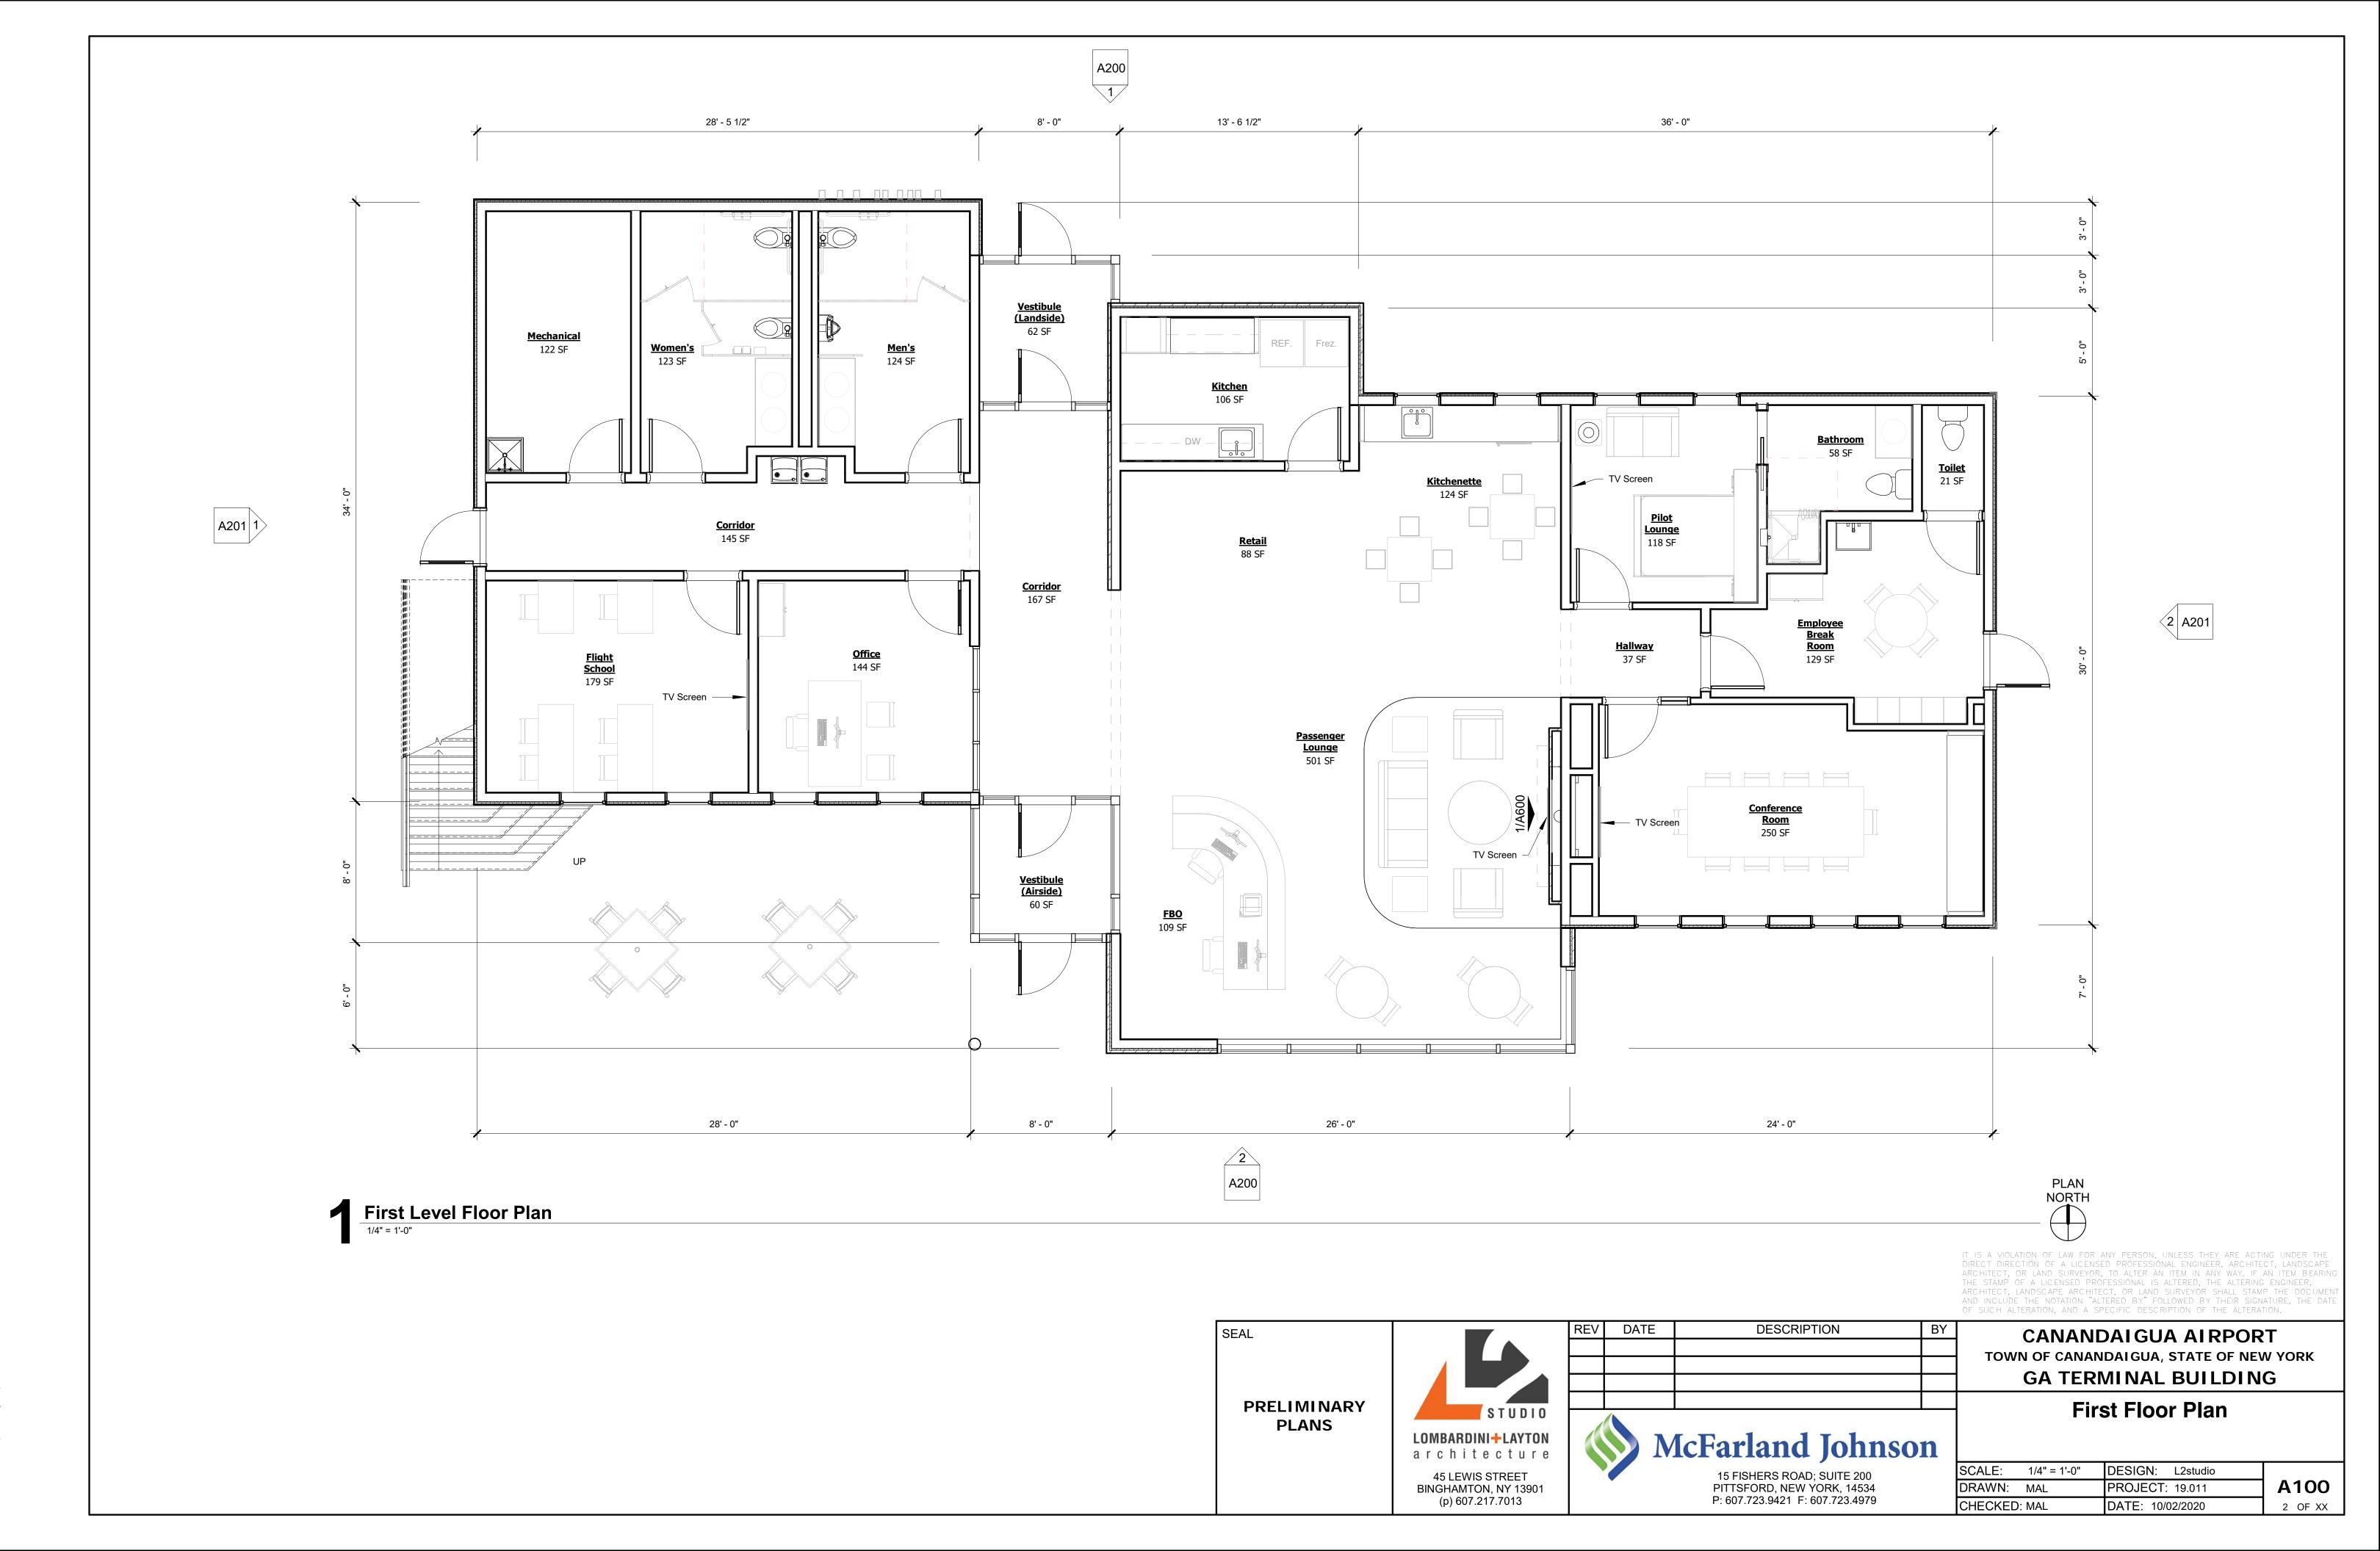

IT IS A VIOLATION OF LAW FOR ANY PERSON, UNLESS THEY ARE ACTING UNDER THE DIRECT DIRECTION OF A LICENSED PROFESSIONAL ENGINEER, ARCHITECT, LANDSCAPE ARCHITECT, OR LAND SURVEYOR, TO ALTER AN ITEM IN ANY WAY. IF AN ITEM BEARING THE STAMP OF A LICENSED PROFESSIONAL IS ALTERED, THE ALTERING ENGINEER, ARCHITECT, LANDSCAPE ARCHITECT, OR LAND SURVEYOR SHALL STAMP THE DOCUMENT AND INCLUDE THE NOTATION "ALTERED BY" FOLLOWED BY THEIR SIGNATURE, THE DATE OF SUCH ALTERATION, AND A SPECIFIC DESCRIPTION OF THE ALTERATION.