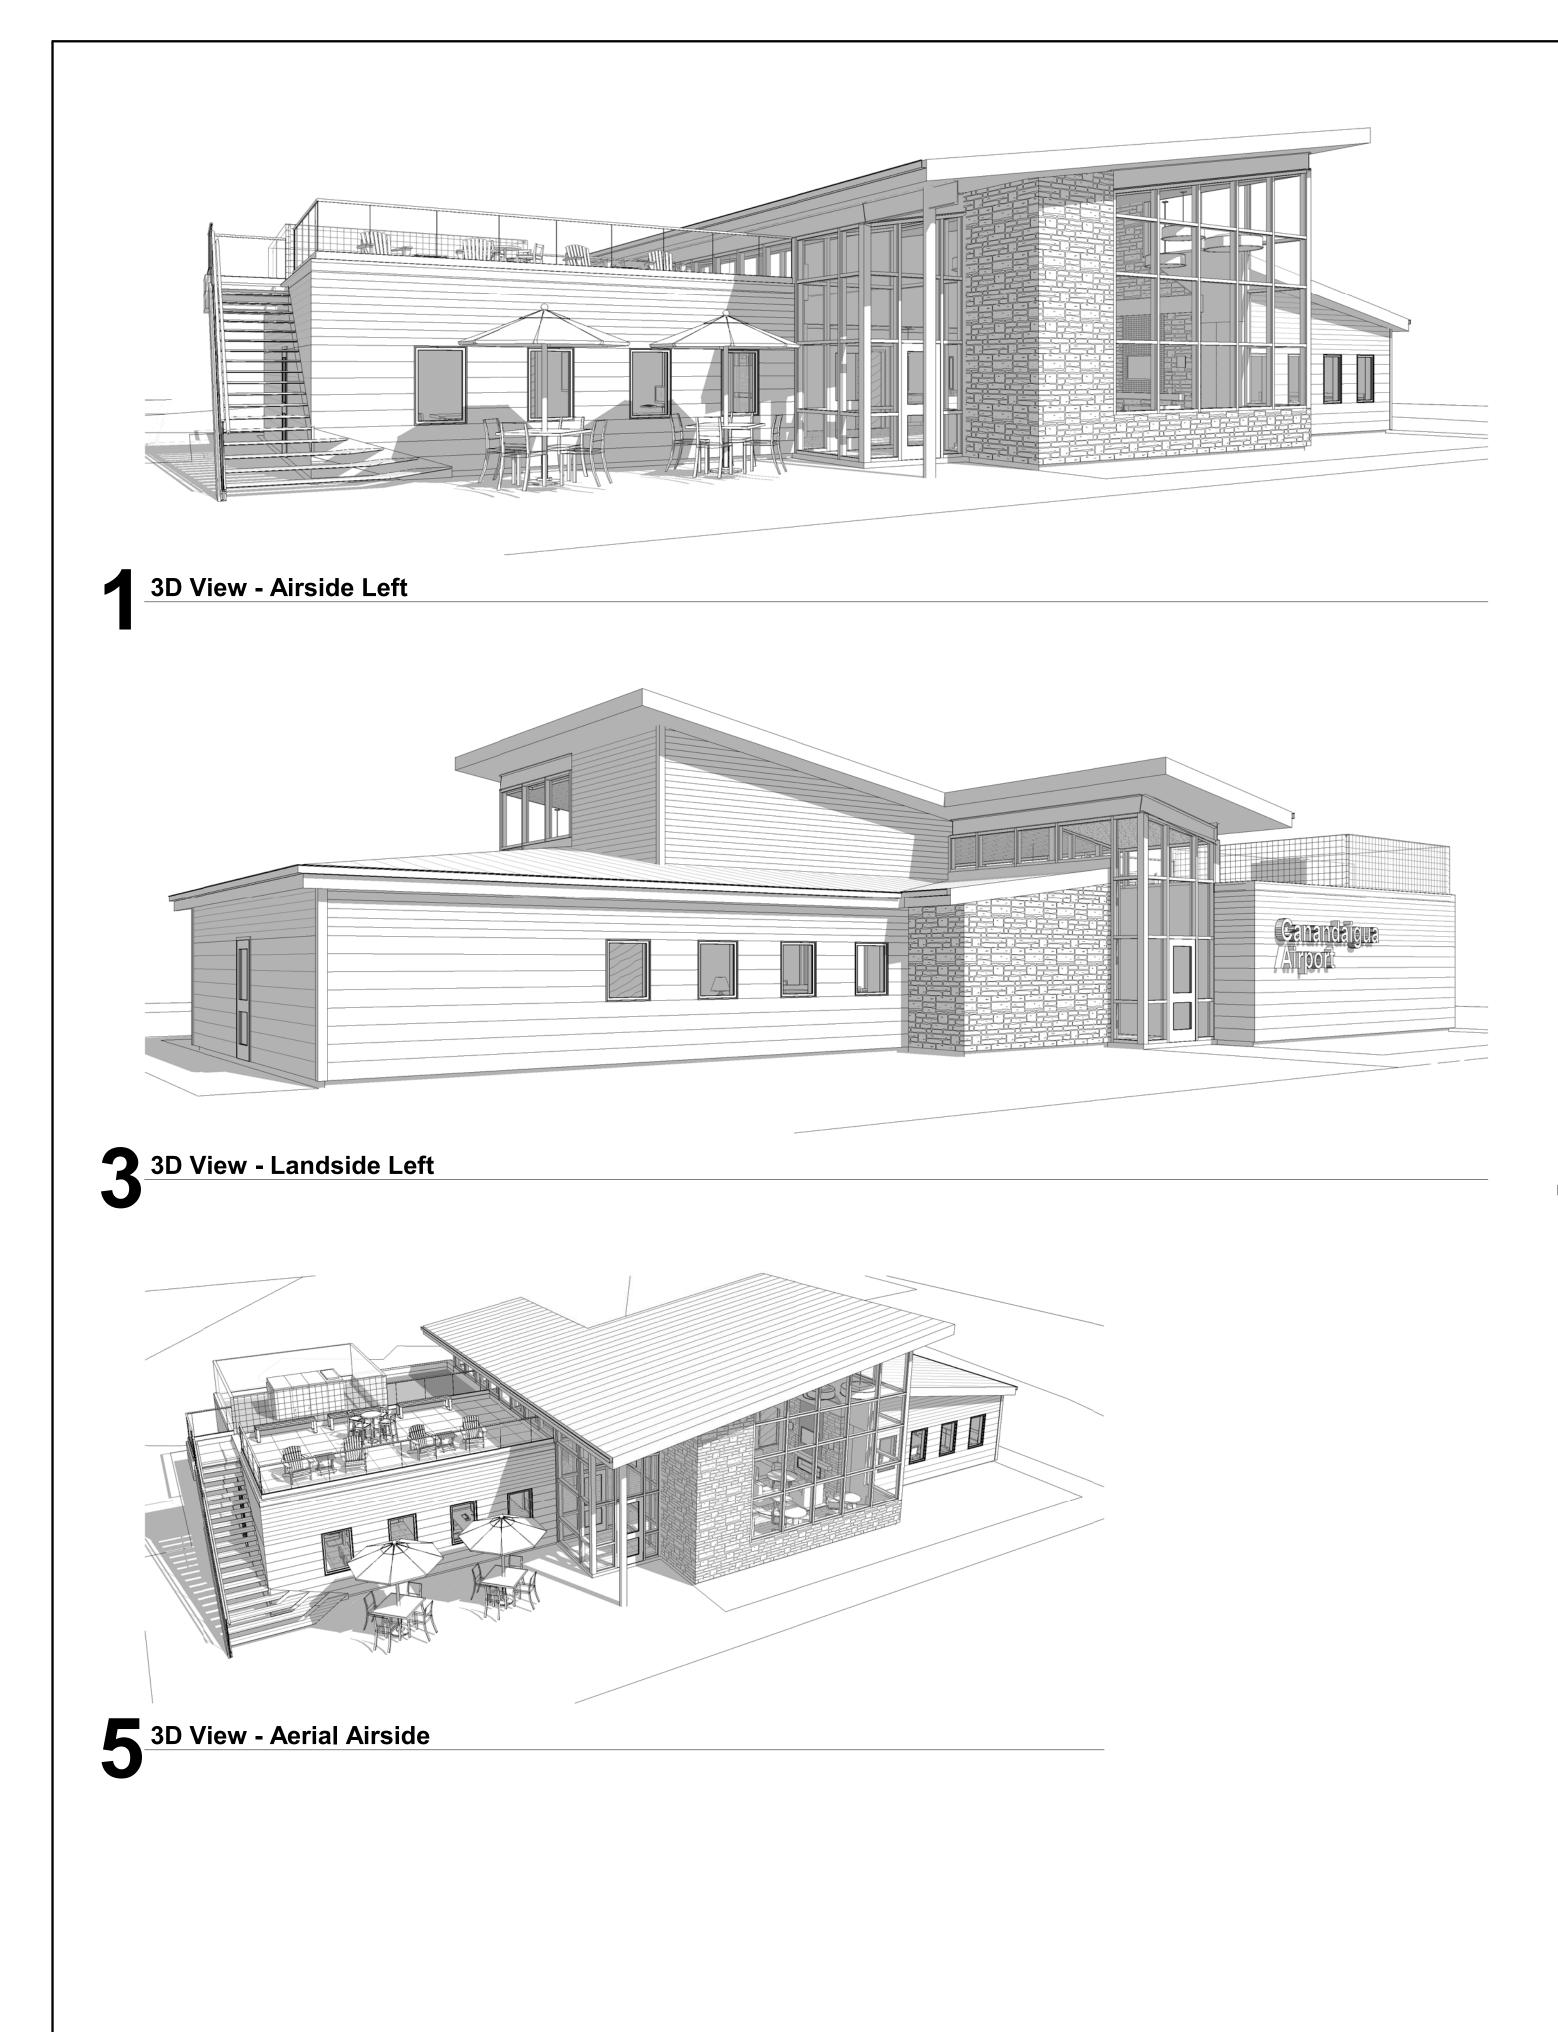

|  |
|                              | (p) 607.217.7013                            |                 |      | P: 607.723.9421 F: 607.723.4979 |                            | CHECKED: Checker                                                | DATE: 10/02/2020    | OF XX            |  |

IT IS A VIOLATION OF LAW FOR ANY PERSON, UNLESS THEY ARE ACTING UNDER THE DIRECT DIRECTION OF A LICENSED PROFESSIONAL ENGINEER, ARCHITECT, LANDSCAPE ARCHITECT, OR LAND SURVEYOR, TO ALTER AN ITEM IN ANY WAY. IF AN ITEM BEARING THE STAMP OF A LICENSED PROFESSIONAL IS ALTERED, THE ALTERING ENGINEER, ARCHITECT, LANDSCAPE ARCHITECT, OR LAND SURVEYOR SHALL STAMP THE DOCUMENT AND INCLUDE THE NOTATION "ALTERED BY" FOLLOWED BY THEIR SIGNATURE, THE DATE OF SUCH ALTERATION, AND A SPECIFIC DESCRIPTION OF THE ALTERATION.











CHECKED: Checker DATE: 10/02/2020 OF XX