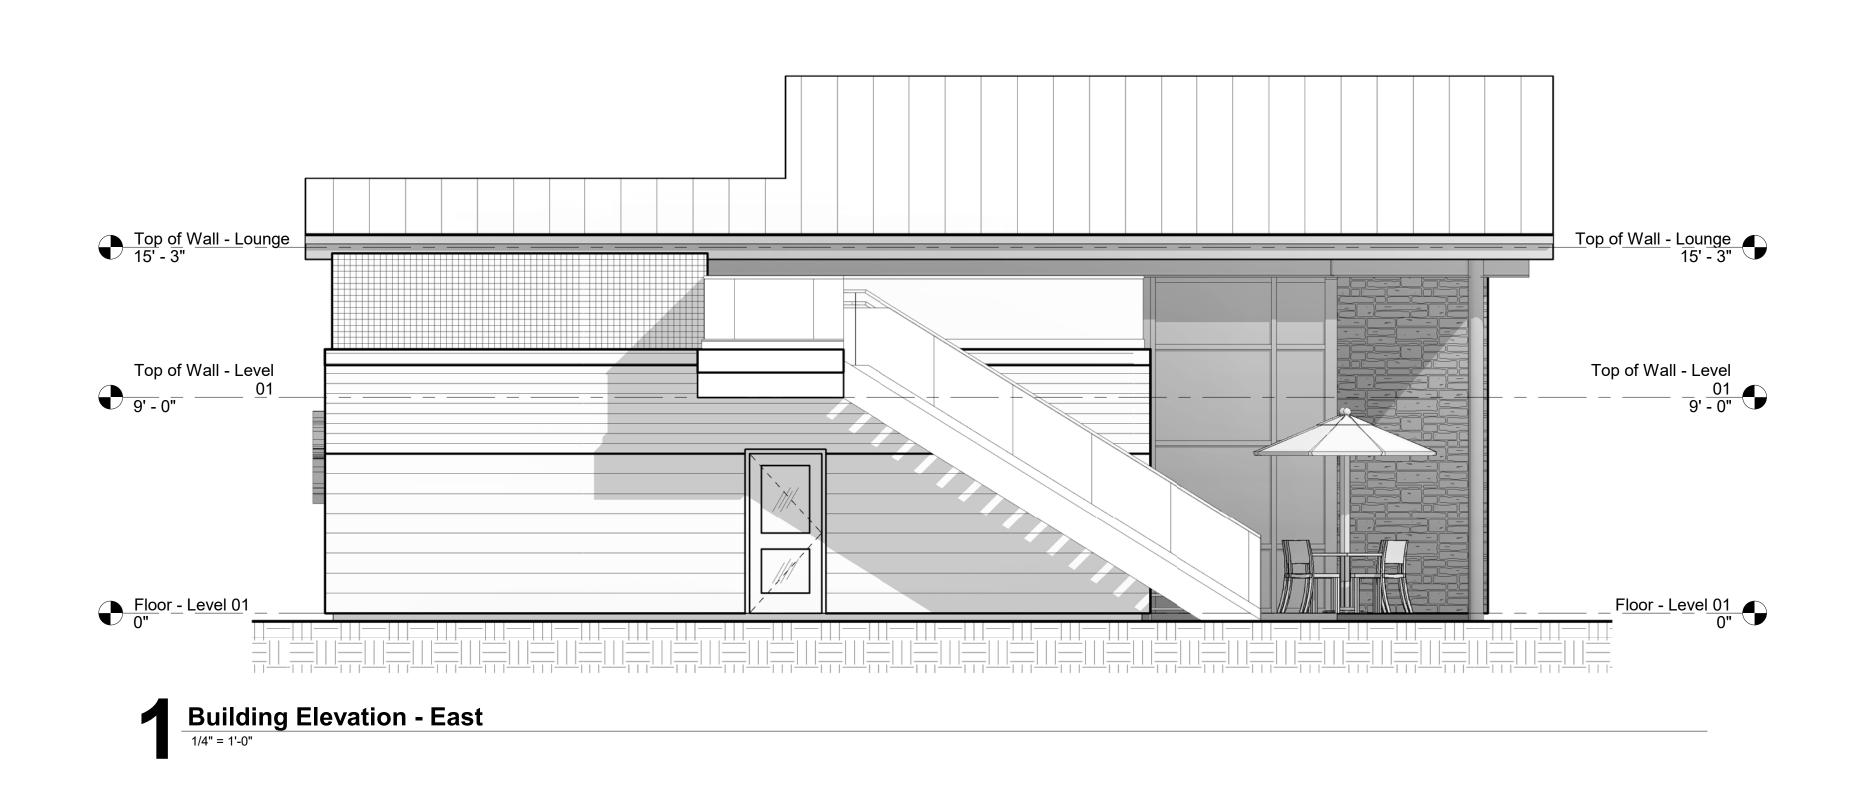

| OF XX                                                                                                    |  |  |  |





| SEAL<br>PRELIMINARY<br>PLANS | LOMBARDINI+LAYTON<br>architecture<br>45 LEWIS STREET<br>BINGHAMTON, NY 13901<br>(p) 607.217.7013 | REV | DATE | IS FISH<br>PITTSFO<br>P: 607.7 |
|------------------------------|--------------------------------------------------------------------------------------------------|-----|------|--------------------------------|
|------------------------------|--------------------------------------------------------------------------------------------------|-----|------|--------------------------------|





| SEAL<br>PRELIMINARY<br>PLANS | STUDIO<br>LOMBARDINI+LAYTON<br>architecture | REV             | DATE | DESCRIPTION                     | BY                         | CANANI                                                          | PT                  |                  |  |
|------------------------------|---------------------------------------------|-----------------|------|---------------------------------|----------------------------|-----------------------------------------------------------------|---------------------|------------------|--|
|                              |                                             |                 |      |                                 |                            | - CANANDAIGUA AIRPORT<br>TOWN OF CANANDAIGUA, STATE OF NEW YORK |