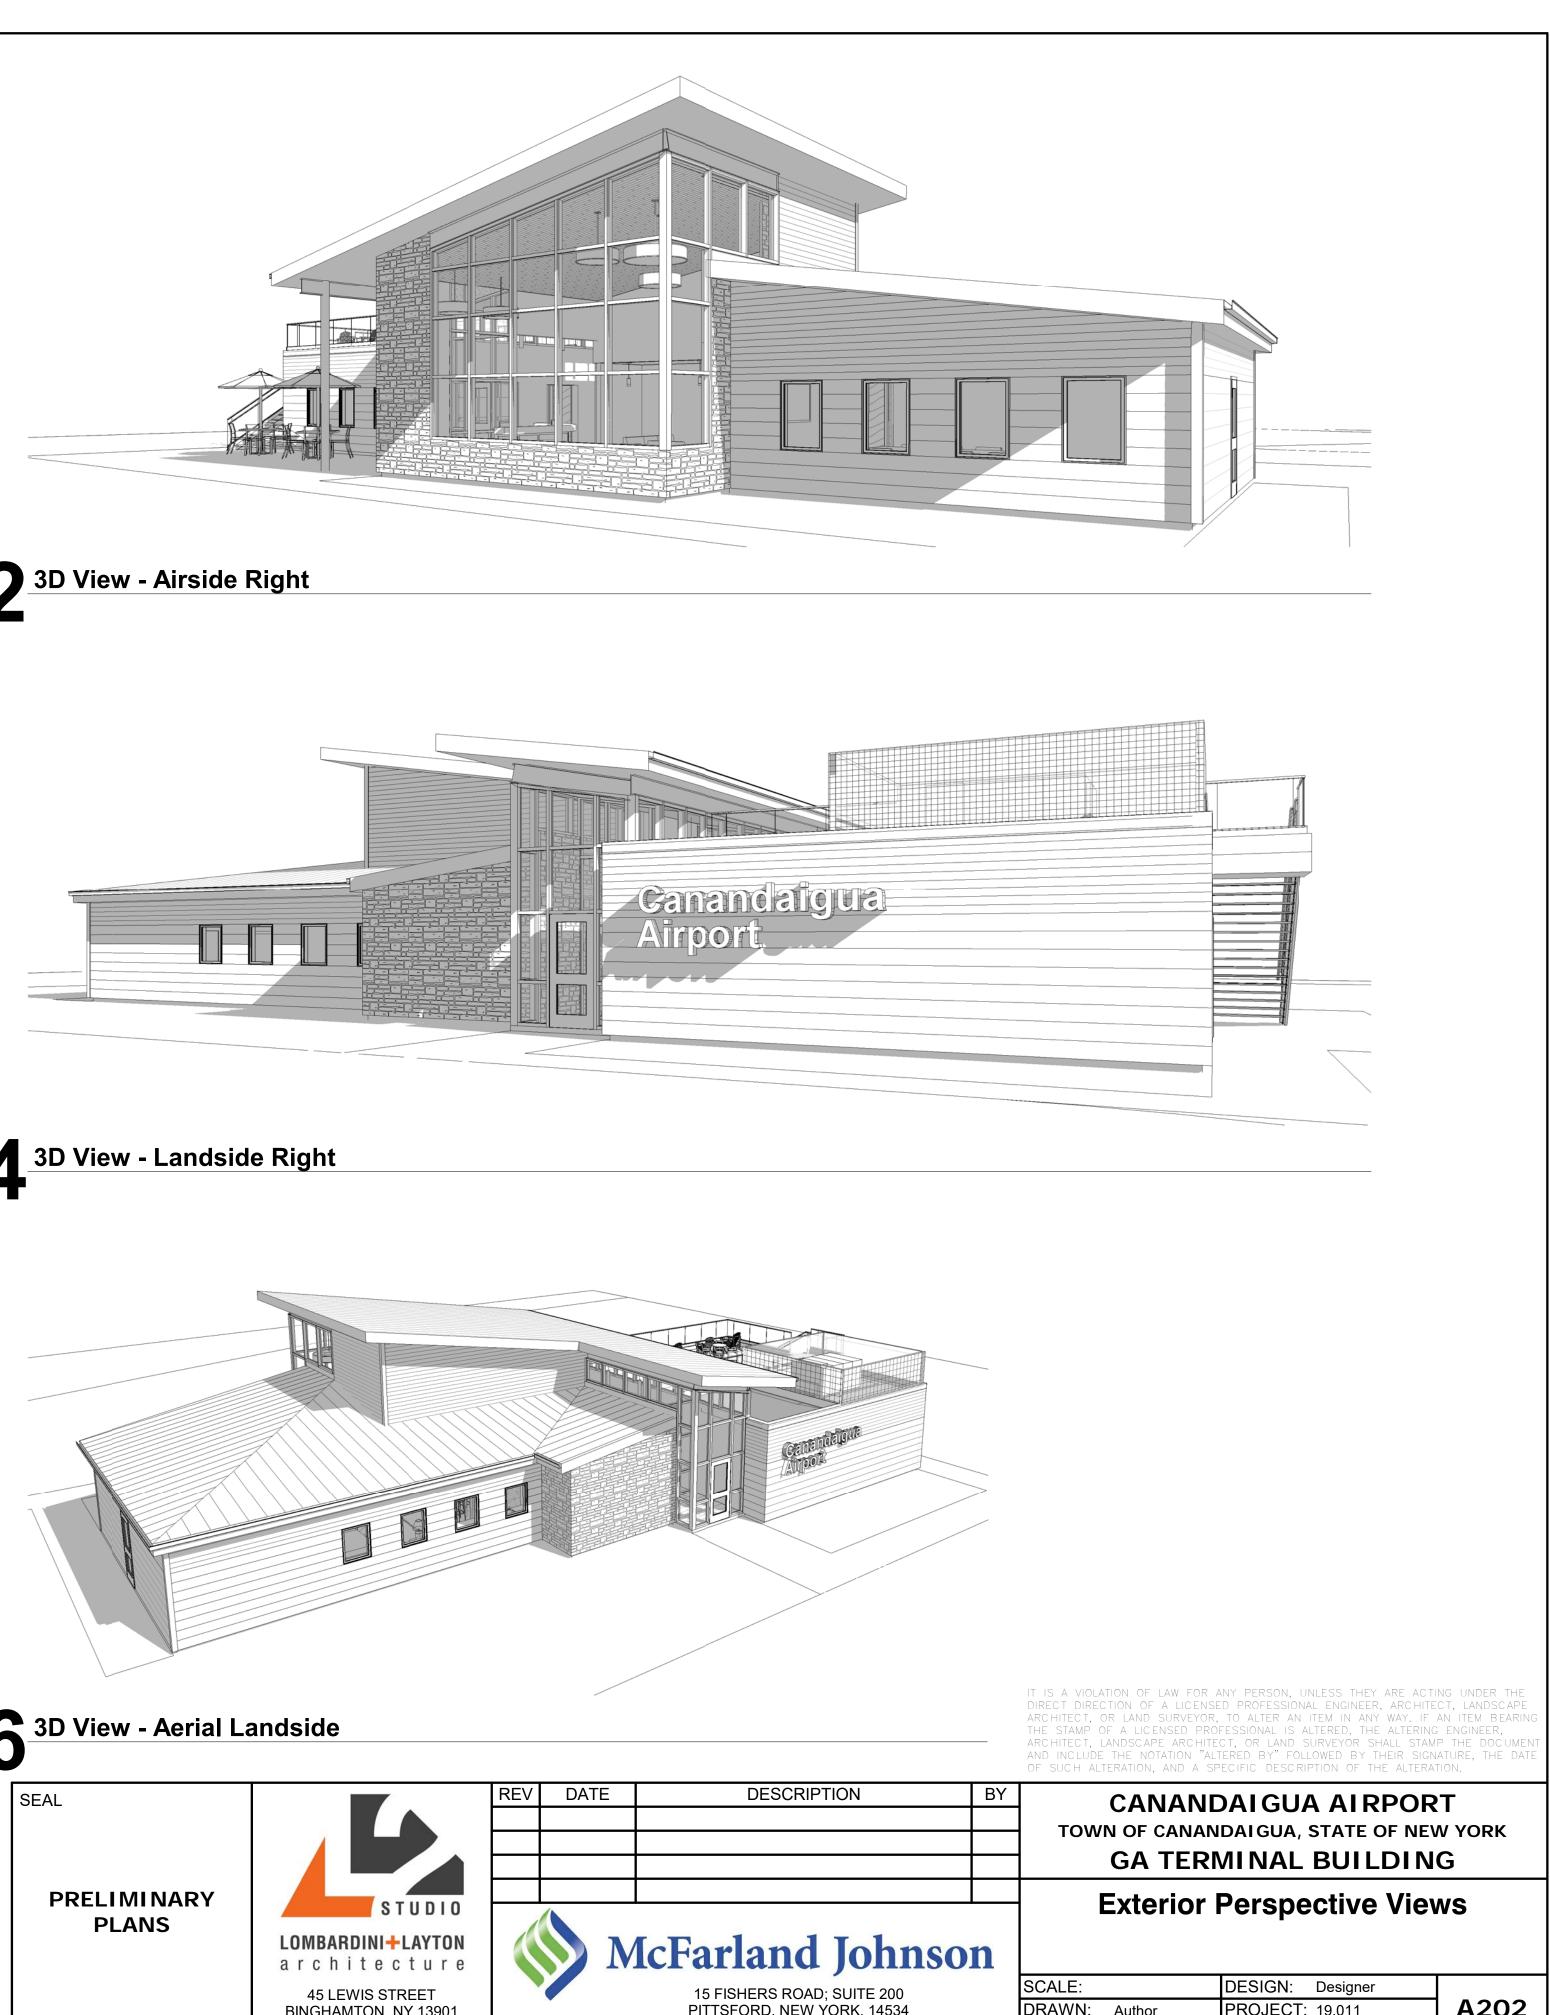

| SEAL<br>PRELIMINARY<br>PLANS | STUDIO<br>LOMBARDINI+LAYTON<br>architecture | REV             | DATE | DESCRIPTION                     | BY                         | CANANI                                                          | PT                  |                  |  |
|------------------------------|---------------------------------------------|-----------------|------|---------------------------------|----------------------------|-----------------------------------------------------------------|---------------------|------------------|--|
|                              |                                             |                 |      |                                 |                            | - CANANDAIGUA AIRPORT<br>TOWN OF CANANDAIGUA, STATE OF NEW YORK |                     |                  |  |
|                              |                                             |                 |      |                                 |                            | GA TERMINAL BUILDING                                            |                     |                  |  |
|                              |                                             |                 |      |                                 |                            |                                                                 |                     |                  |  |
|                              |                                             | FLANS           |      |                                 | McFarland Johnson          |                                                                 |                     |                  |  |
|                              |                                             | 45 LEWIS STREET |      |                                 | 15 FISHERS ROAD; SUITE 200 | [                                                               | SCALE: 1/4" = 1'-0" | DESIGN: Designer |  |
|                              | BINGHAMTON, NY 13901                        |                 |      | PITTSFORD, NEW YORK, 14534      |                            | DRAWN: Author                                                   | PROJECT: 19.011     | A201             |  |
|                              | (p) 607.217.7013                            |                 |      | P: 607.723.9421 F: 607.723.4979 |                            | CHECKED: Checker                                                | DATE: 10/02/2020    | OF XX            |  |