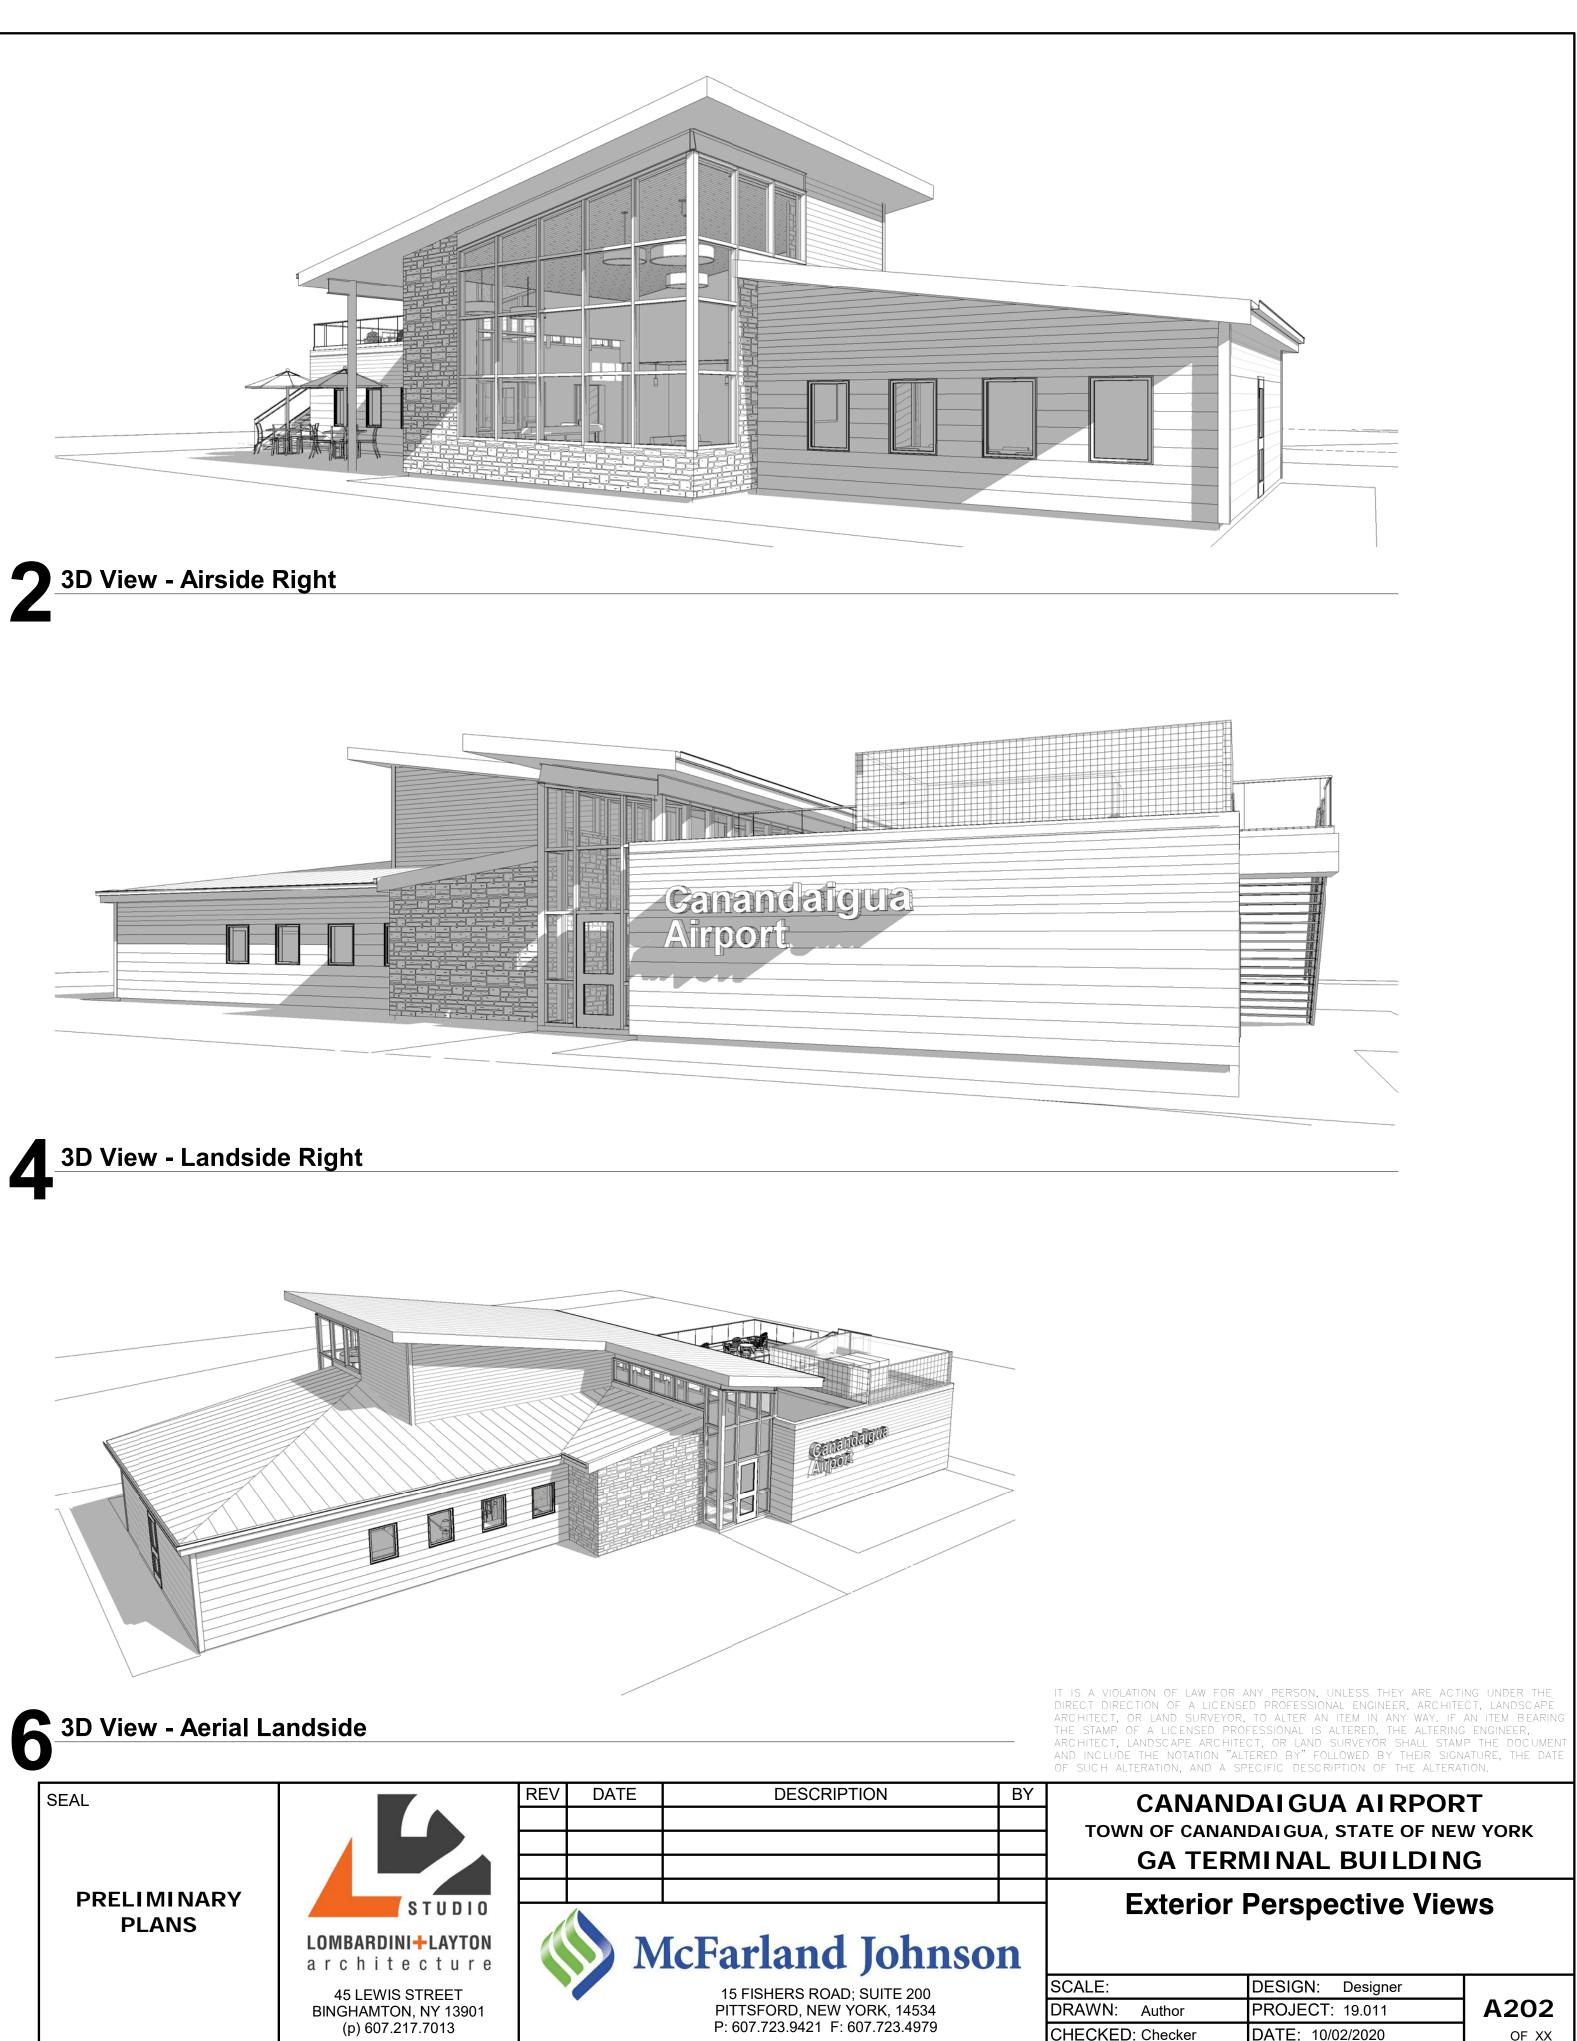

| SEAL<br>PRELIMINARY<br>PLANS | STUDIO<br>LOMBARDINI+LAYTON<br>architecture | REV             | DATE | DESCRIPTION                     | BY                         | CANANI                                                          | PT                  |                  |  |
|------------------------------|---------------------------------------------|-----------------|------|---------------------------------|----------------------------|-----------------------------------------------------------------|---------------------|------------------|--|
|                              |                                             |                 |      |                                 |                            | - CANANDAIGUA AIRPORT<br>TOWN OF CANANDAIGUA, STATE OF NEW YORK |                     |                  |  |
|                              |                                             |                 |      |                                 |                            | GA TERMINAL BUILDING                                            |                     |                  |  |
|                              |                                             |                 |      |                                 |                            |                                                                 |                     |                  |  |
|                              |                                             | FLANS           |      |                                 | McFarland Johnson          |                                                                 |                     |                  |  |
|                              |                                             | 45 LEWIS STREET |      |                                 | 15 FISHERS ROAD; SUITE 200 | [                                                               | SCALE: 1/4" = 1'-0" | DESIGN: Designer |  |
|                              | BINGHAMTON, NY 13901                        |                 |      | PITTSFORD, NEW YORK, 14534      |                            | DRAWN: Author                                                   | PROJECT: 19.011     | A201             |  |
|                              | (p) 607.217.7013                            |                 |      | P: 607.723.9421 F: 607.723.4979 |                            | CHECKED: Checker                                                | DATE: 10/02/2020    | OF XX            |  |