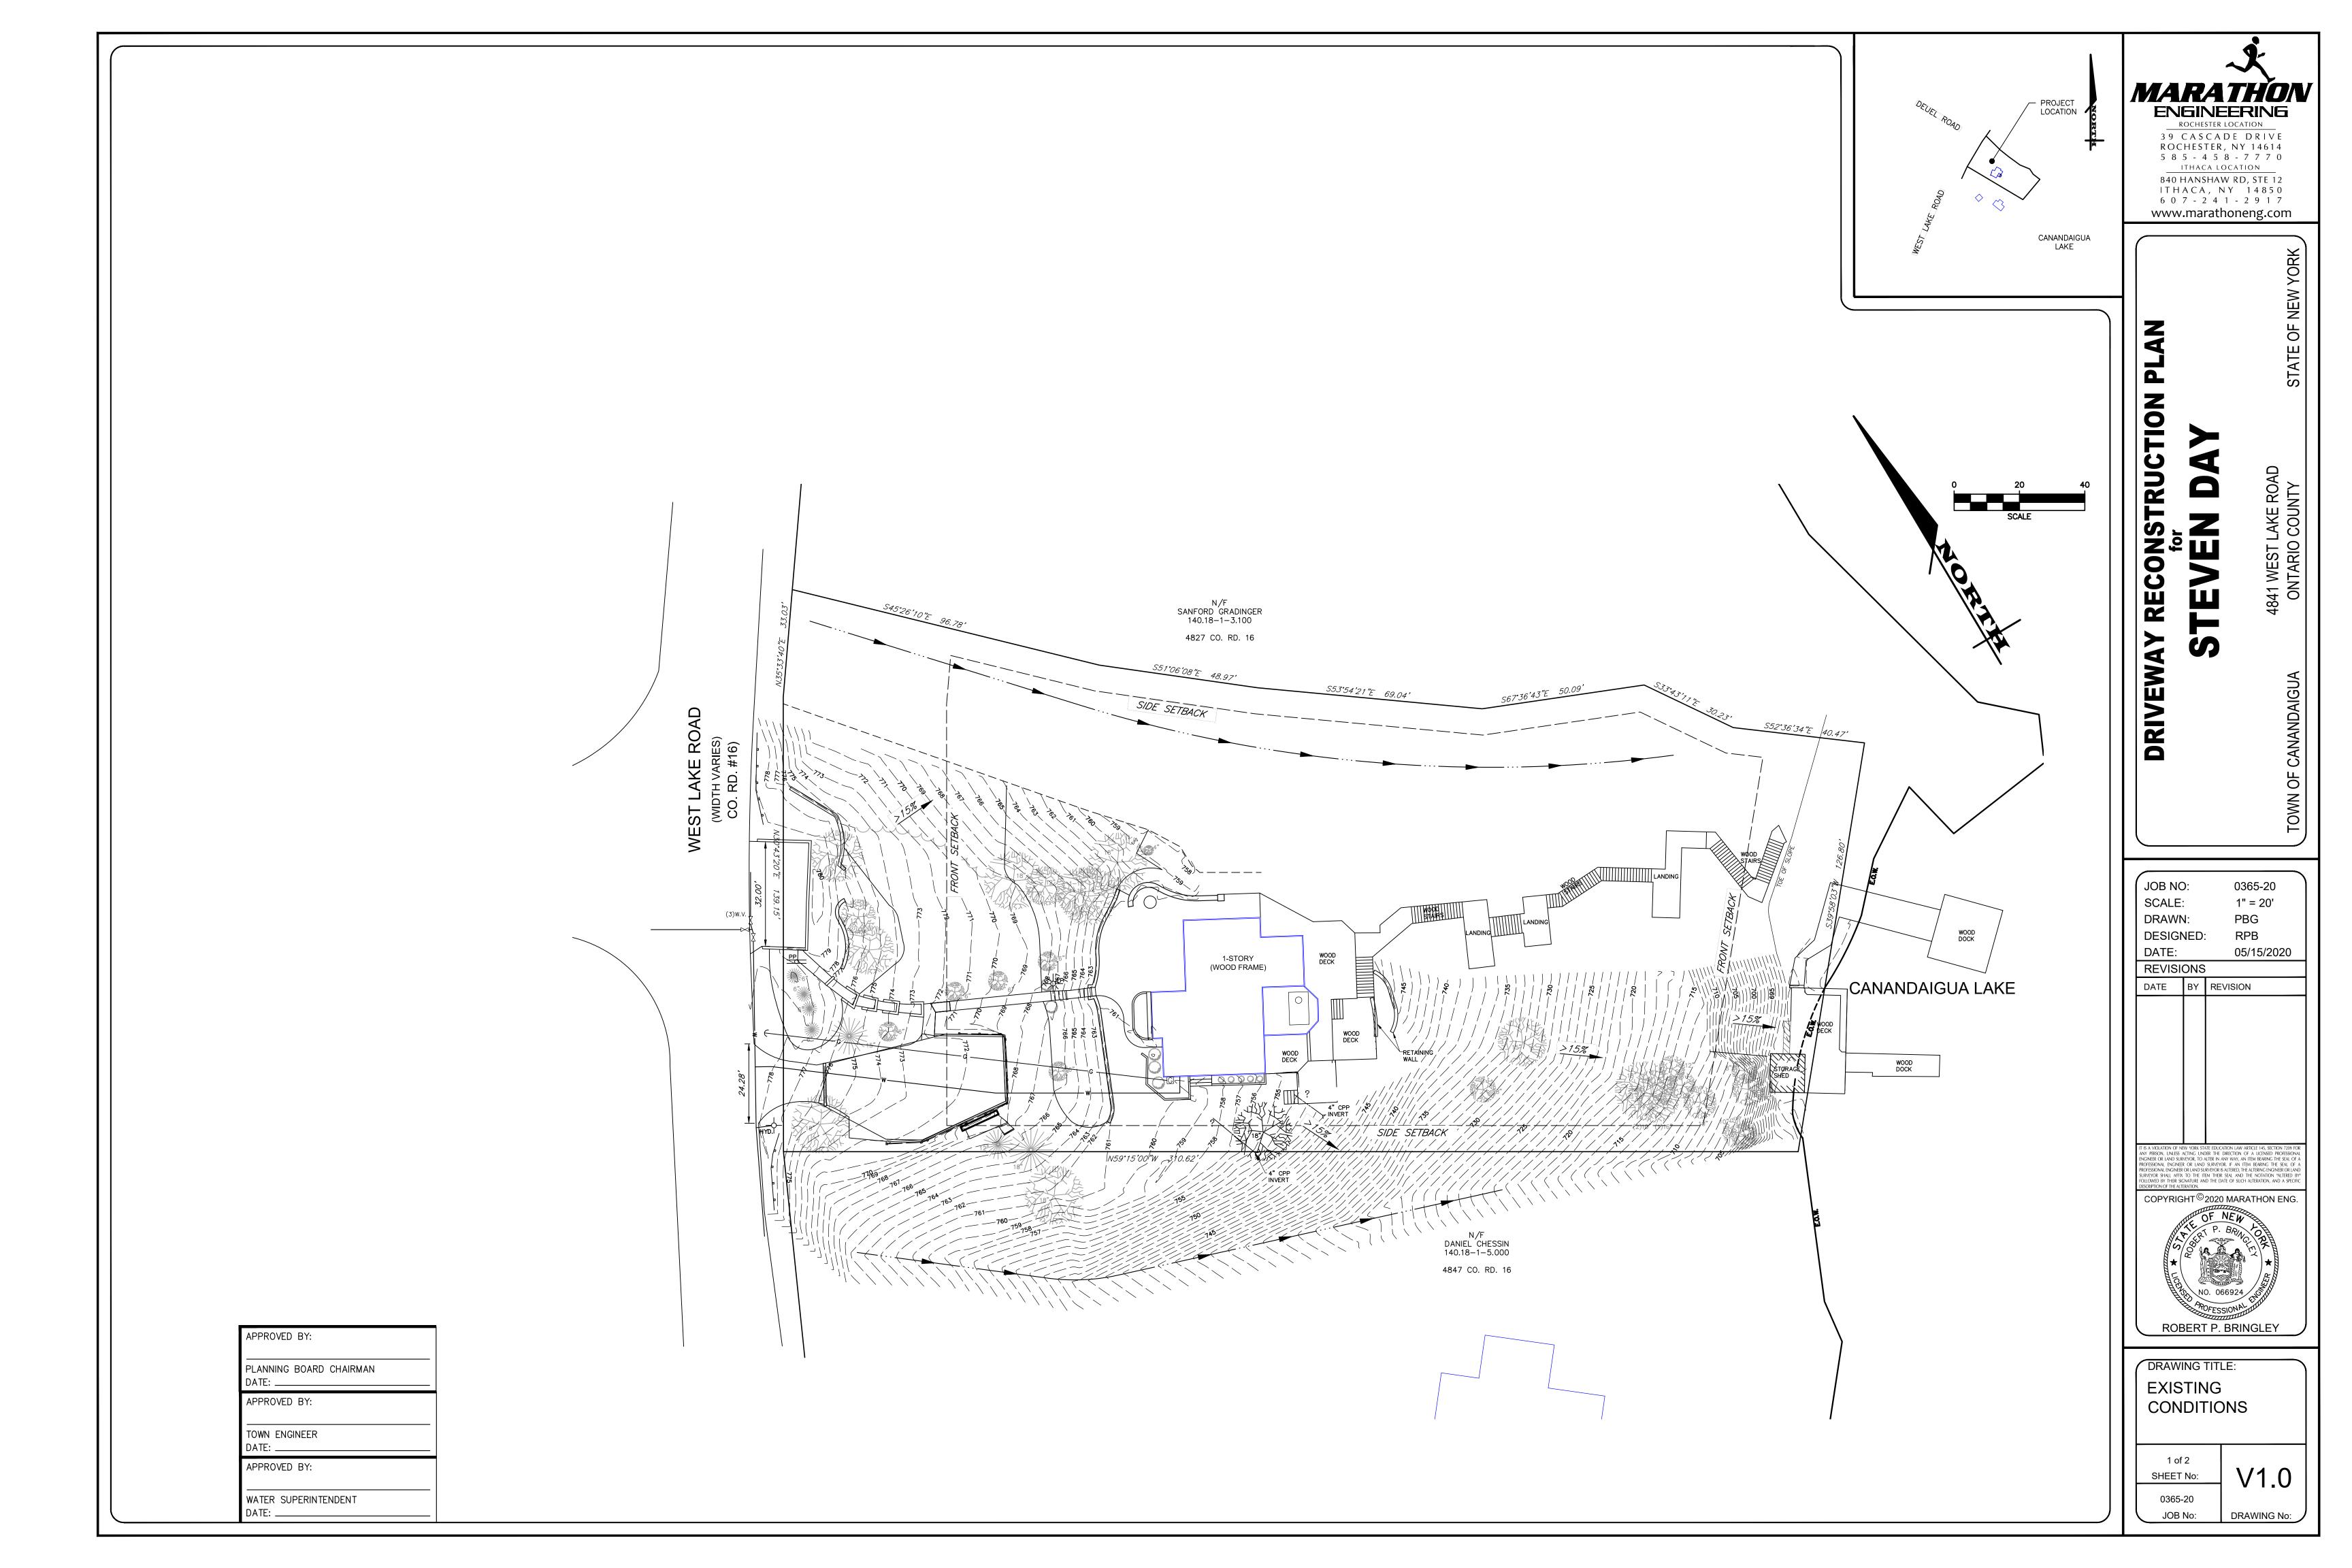

MARATHON ENGINEERING ROCHESTER LOCATION

3 9 CASCADE DRIVE
ROCHESTER, NY 14614
5 8 5 - 4 5 8 - 7 7 7 0

ITHACA LOCATION
840 HANSHAW RD, STE 12
ITHACA, NY 14850

840 HANSHAW RD, STE 12 ITHACA, NY 14850 6 0 7 - 2 4 1 - 2 9 1 7 www.marathoneng.com

STEVEN DAY

JOB NO: 0365-20

SCALE: 1" = 10'

DRAWN: PBG

DESIGNED: RPB

DATE: 05/15/2020

REVISIONS

DATE BY REVISION

DATE BY REVISION

It is a violation of New York state education Law article 145, Section 7209 FO ANY PRESON, UNITES ACTING UNDER THE DIRECTION OF A LICENSED PROFESSIONAL ENGINEER OR LAND SURVEYOR. If AN ITEM BEARING THE SEAL OF PROFESSIONAL ENGINEER OR LAND SURVEYOR IS ALTERED, THEM BEARING THE SEAL OF PROFESSIONAL ENGINEER OR LAND SURVEYOR IS ALTERED, THEM BEARING THE SEAL OF PROFESSIONAL ENGINEER OR LAND SURVEYOR IS ALTERED, THEM SEANING THE SEAL OF PROFESSION AL ENGINEER OR LAND SURVEYOR IS ALTERED, THEM SEANING THE SEAL OF PROFESSIONAL ENGINEER OR LAND SURVEYOR IS ALTERED, THEM SEANING THE SEAL OF PROFESSIONAL ENGINEER OR LAND SURVEYOR SHALL AFRIX TO THE ITEM THEM SEAL AND THE MOTATION, AND A SPECIFIC DESCRIPTION OF THE ALTERNATION.

COPYRIGHT® 2020 MARATHON ENG.

DRAWING TITLE:
SITE PLAN

2 of 2
SHEET No:
0365-20

C1.0

DRAWING No: