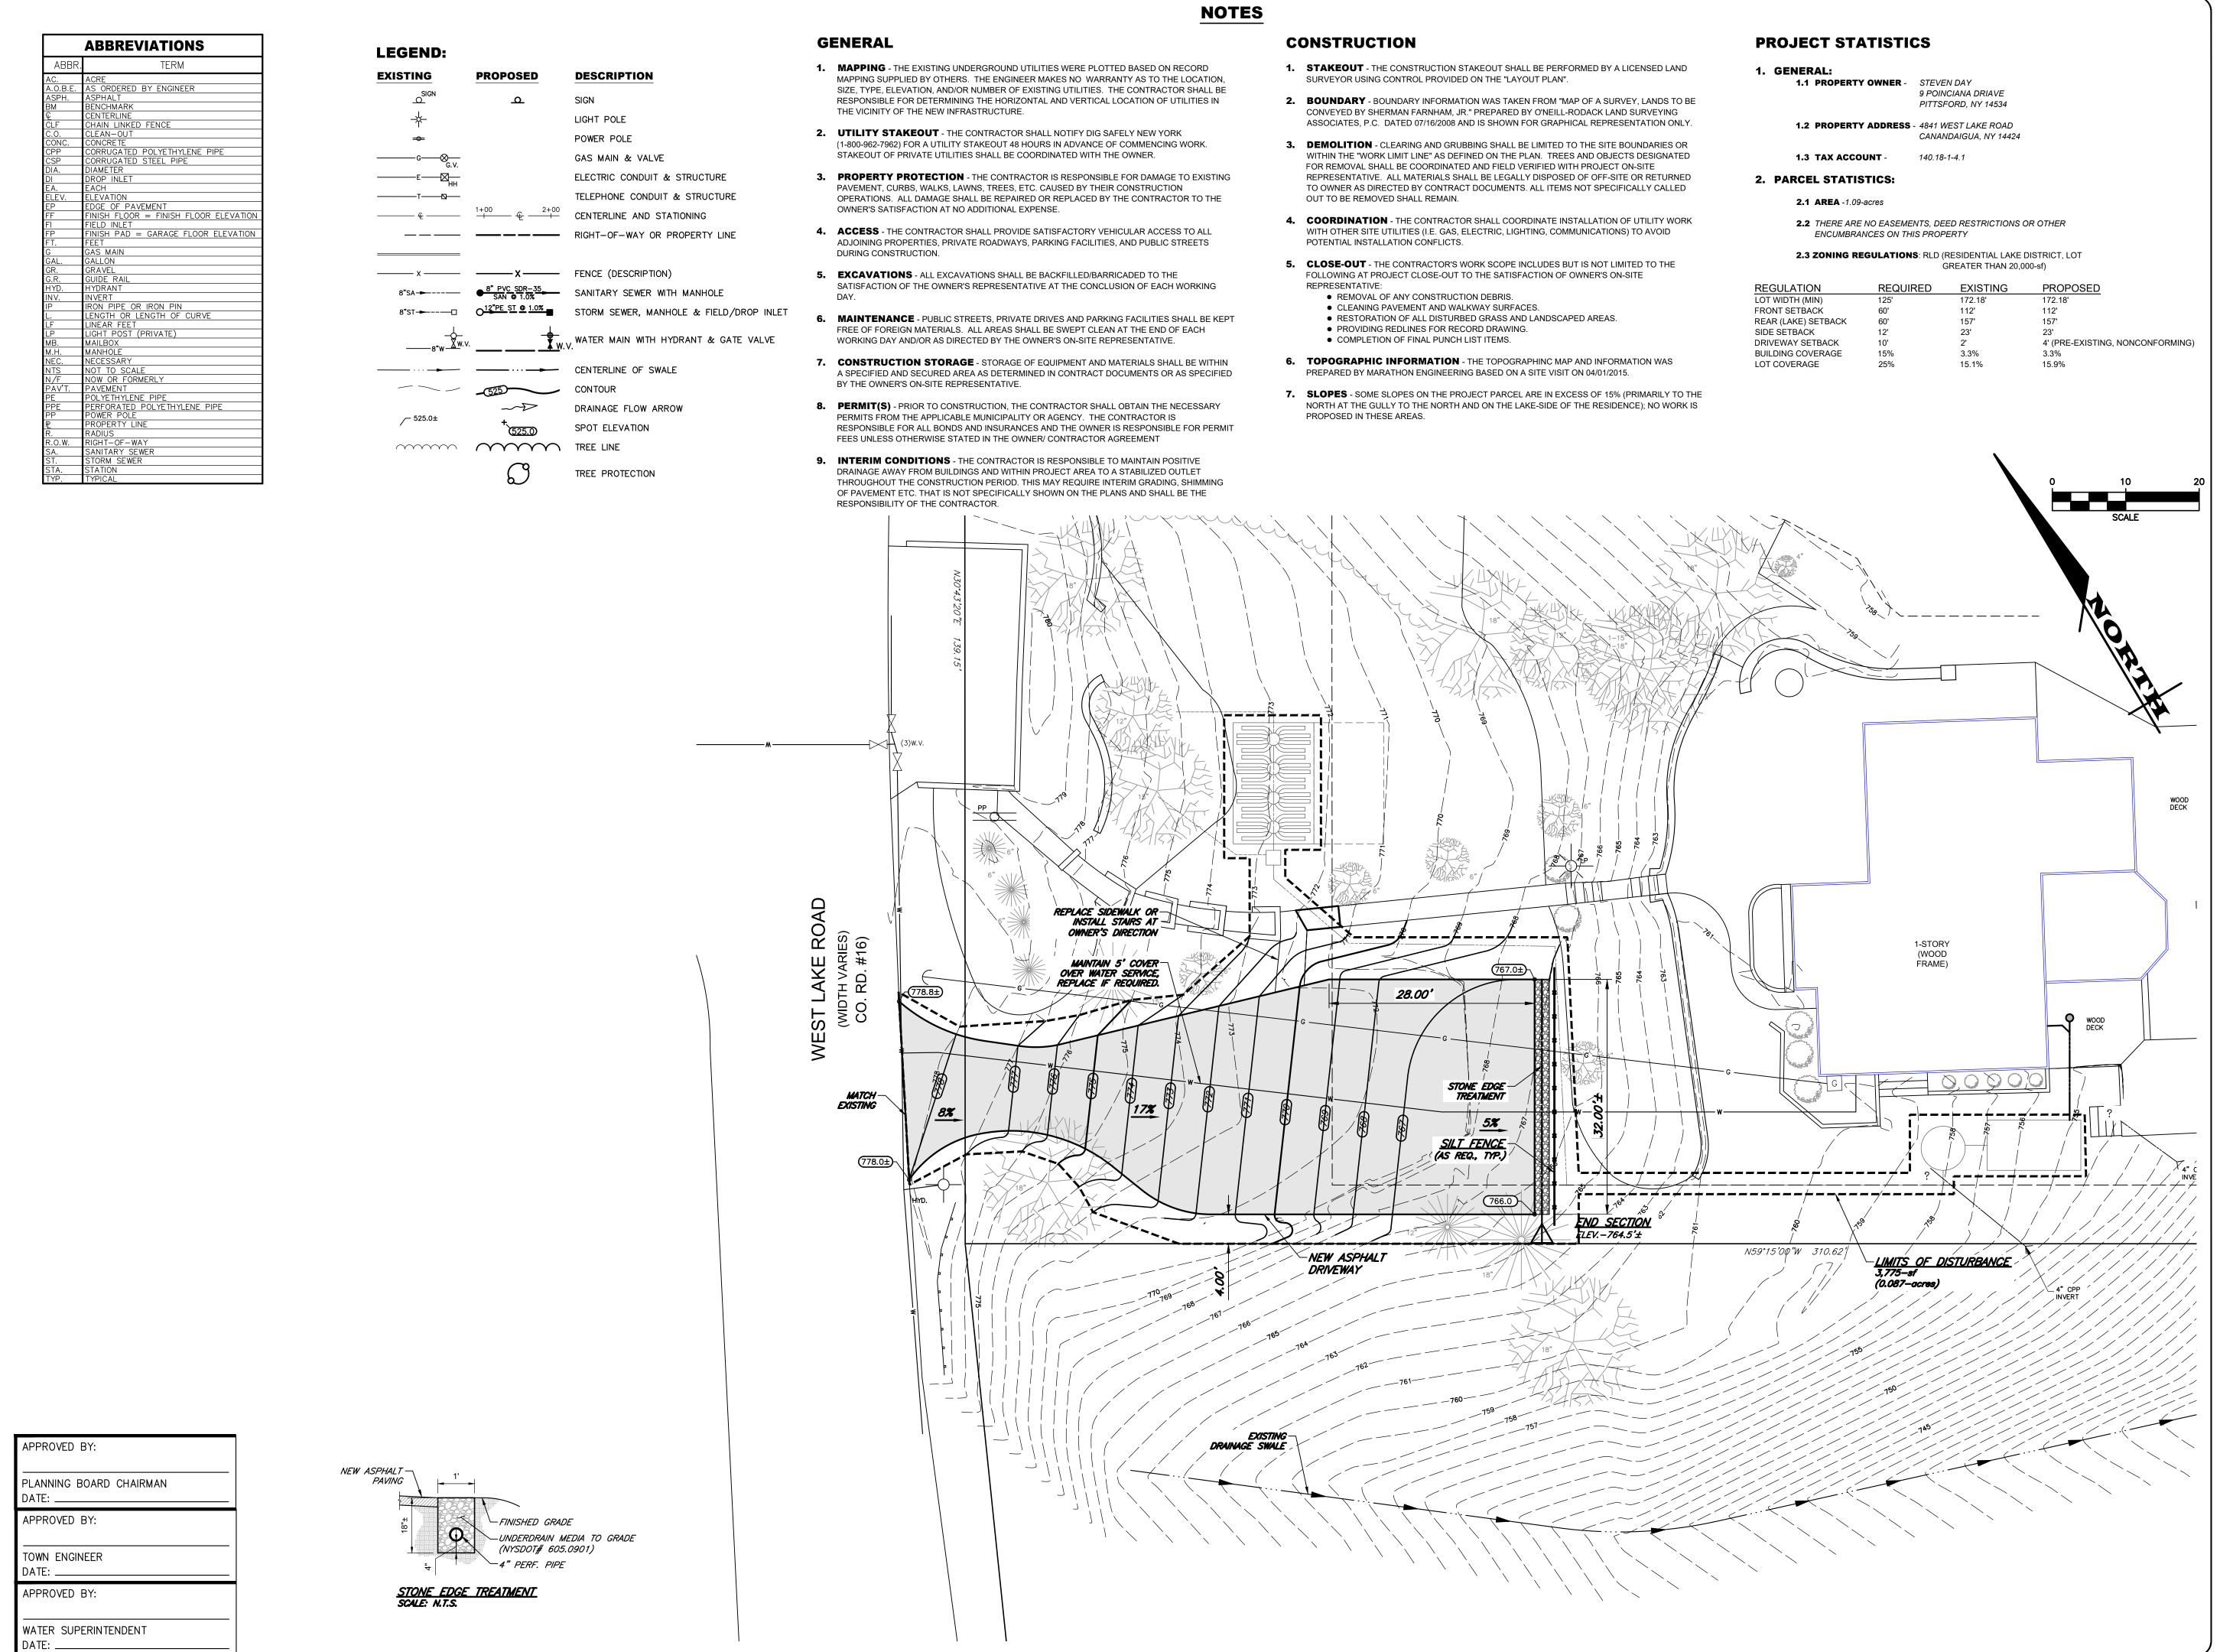

STEVEN DAY

JOB NO: 0365-20

SCALE: 1" = 10'

DRAWN: PBG

DESIGNED: RPB

DATE: 05/15/2020

REVISIONS

DATE BY REVISION

DATE BY REVISION

It is a violation of New York state education Law article 145, Section 7209 FO ANY PRESON, UNITES ACTING UNDER THE DIRECTION OF A LICENSED PROFESSIONAL ENGINEER OR LAND SURVEYOR. If AN ITEM BEARING THE SEAL OF PROFESSIONAL ENGINEER OR LAND SURVEYOR IS ALTERED, THEM BEARING THE SEAL OF PROFESSIONAL ENGINEER OR LAND SURVEYOR IS ALTERED, THEM BEARING THE SEAL OF PROFESSIONAL ENGINEER OR LAND SURVEYOR IS ALTERED, THEM SEANING THE SEAL OF PROFESSION AL ENGINEER OR LAND SURVEYOR IS ALTERED, THEM SEANING THE SEAL OF PROFESSIONAL ENGINEER OR LAND SURVEYOR IS ALTERED, THEM SEANING THE SEAL OF PROFESSIONAL ENGINEER OR LAND SURVEYOR SHALL AFRIX TO THE ITEM THEM SEAL AND THE MOTATION, AND A SPECIFIC DESCRIPTION OF THE ALTERNATION.

COPYRIGHT® 2020 MARATHON ENG.

DRAWING TITLE:
SITE PLAN

2 of 2
SHEET No:
0365-20

C1.0

DRAWING No: