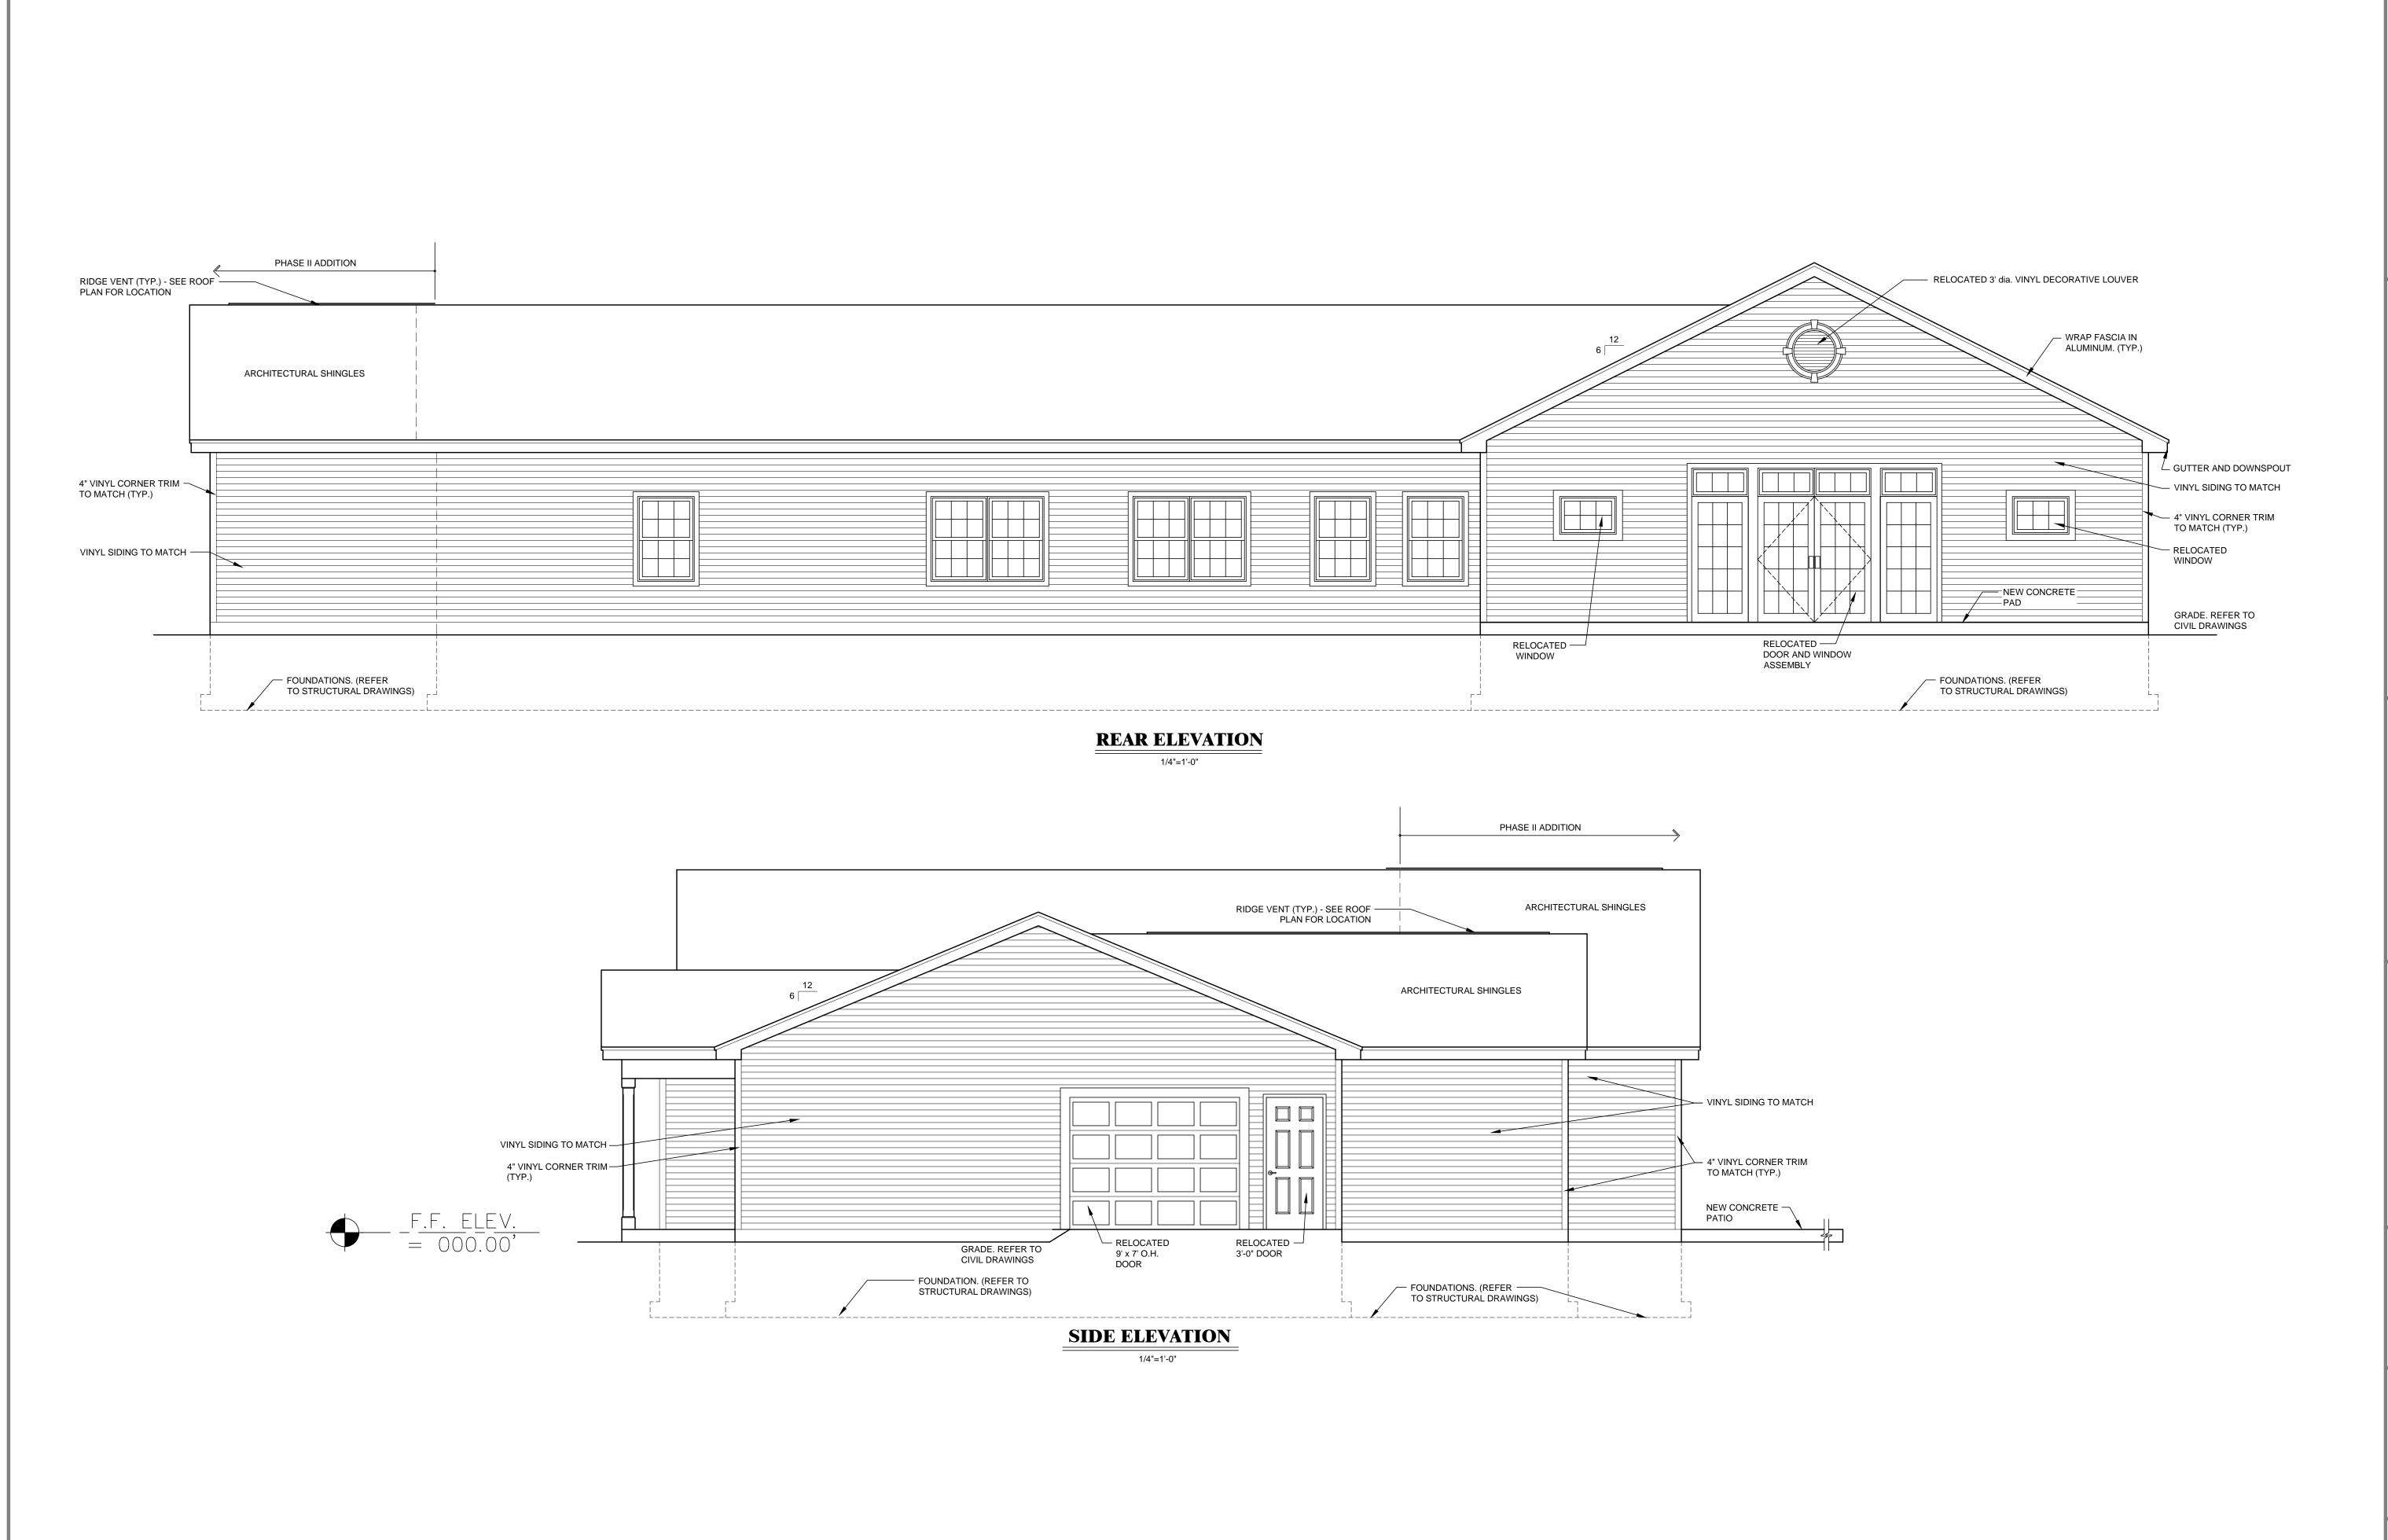

JOB NO. FILE 1/4"=1'-0" 12/06/19 12/06/19

SCALE DRAWN CHECKED DATE PLOT REVISIONS

SIDE ELEVATION

1/4"=1'-0"

VINYL SIDING

VINYL SIDING TO MATCH —

NEW VINYL SINGLE HUNG — WINDOWS

4" VINYL CORNER TRIM — TO MATCH (TYP.)