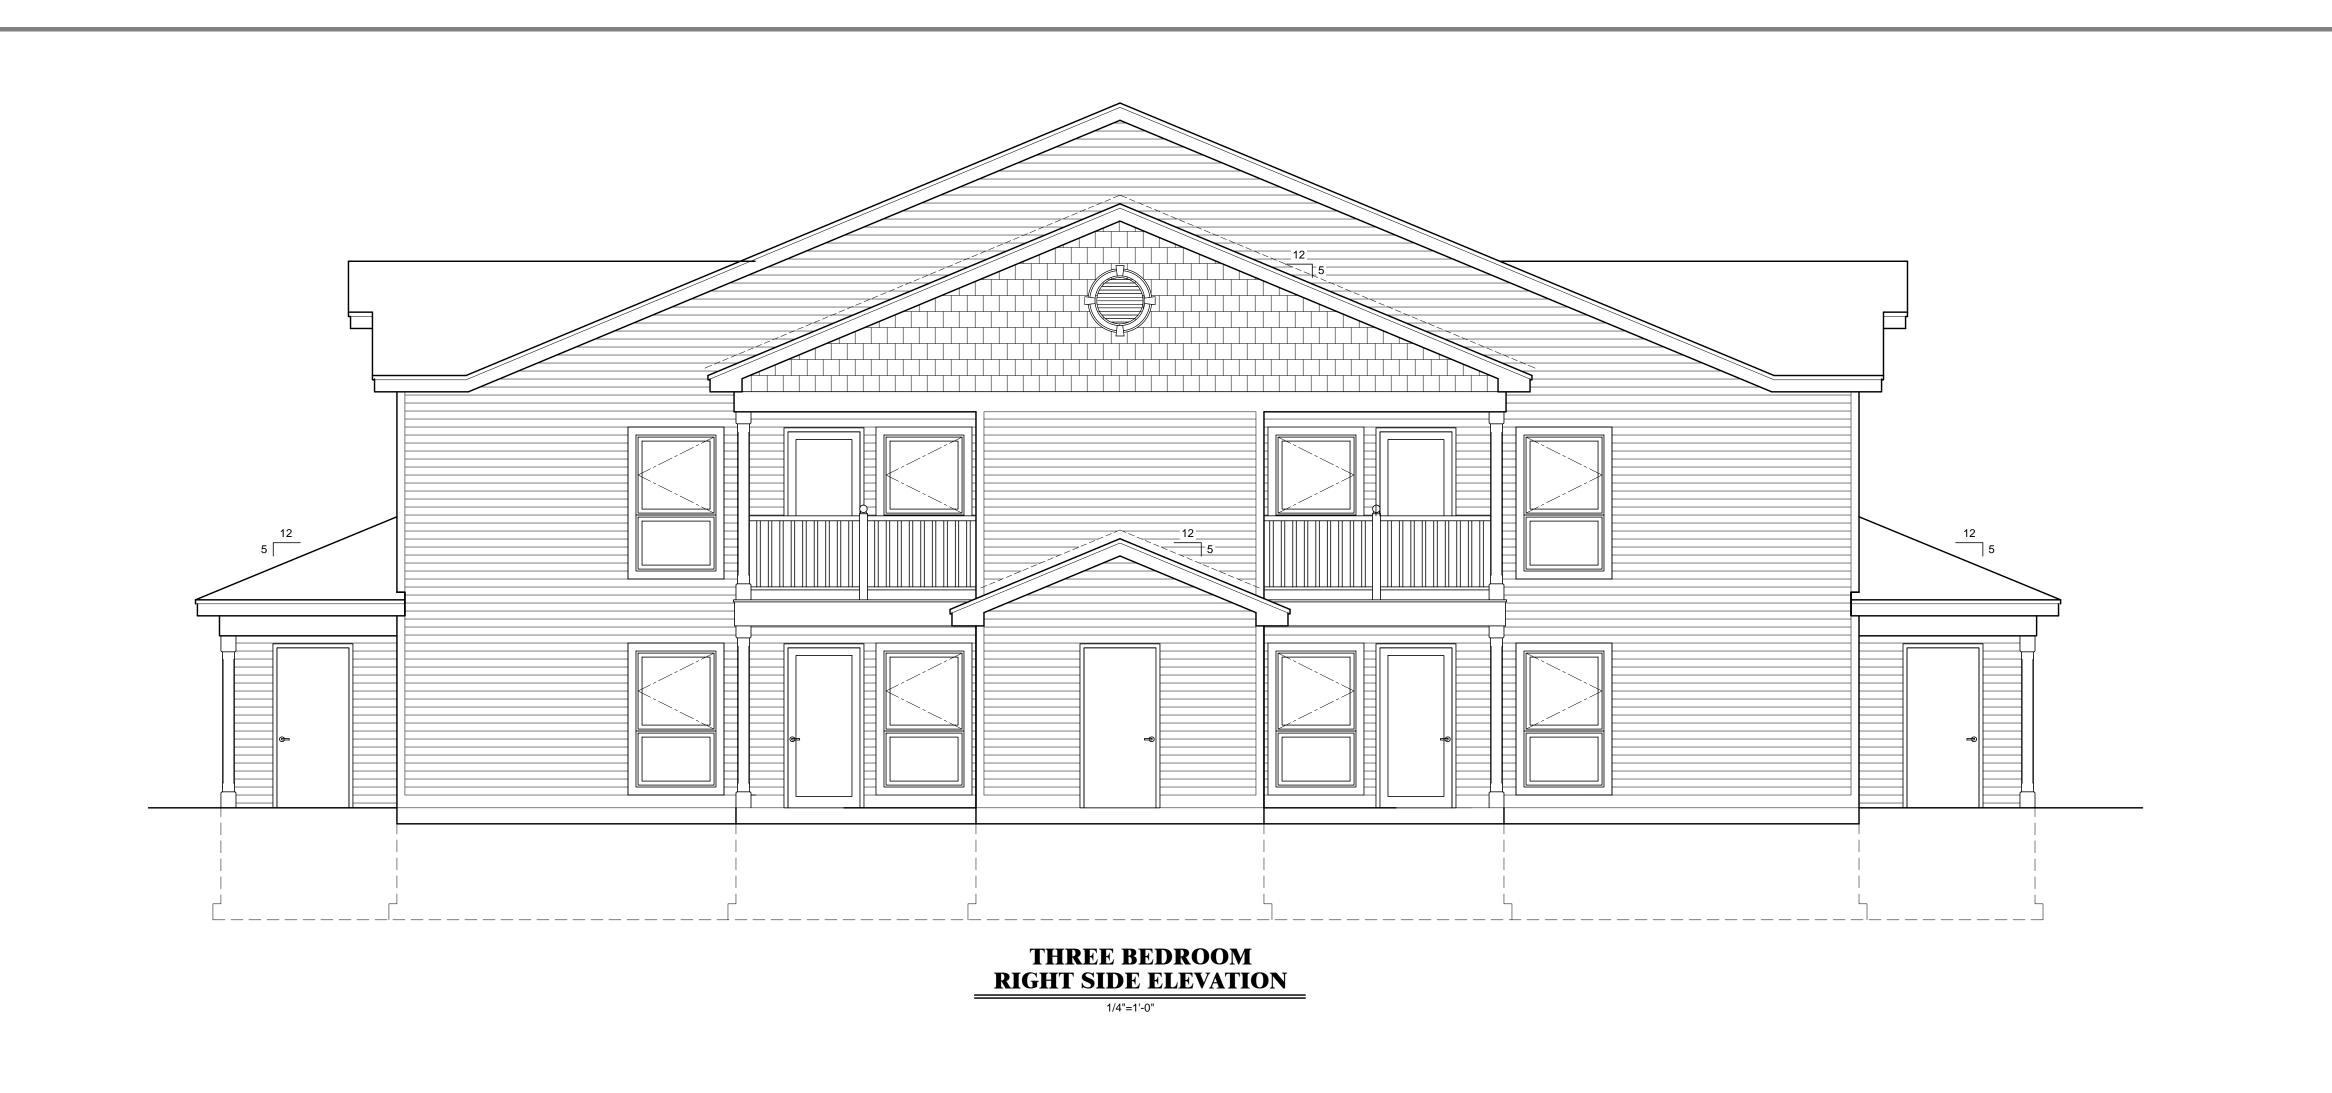

JOB NO. FILE 1/4"=1'-0" 12/06/19 12/06/19

SCALE DRAWN CHECKED DATE PLOT REVISIONS

SIDE ELEVATION

1/4"=1'-0"

VINYL SIDING

VINYL SIDING TO MATCH —

NEW VINYL SINGLE HUNG — WINDOWS

4" VINYL CORNER TRIM — TO MATCH (TYP.)