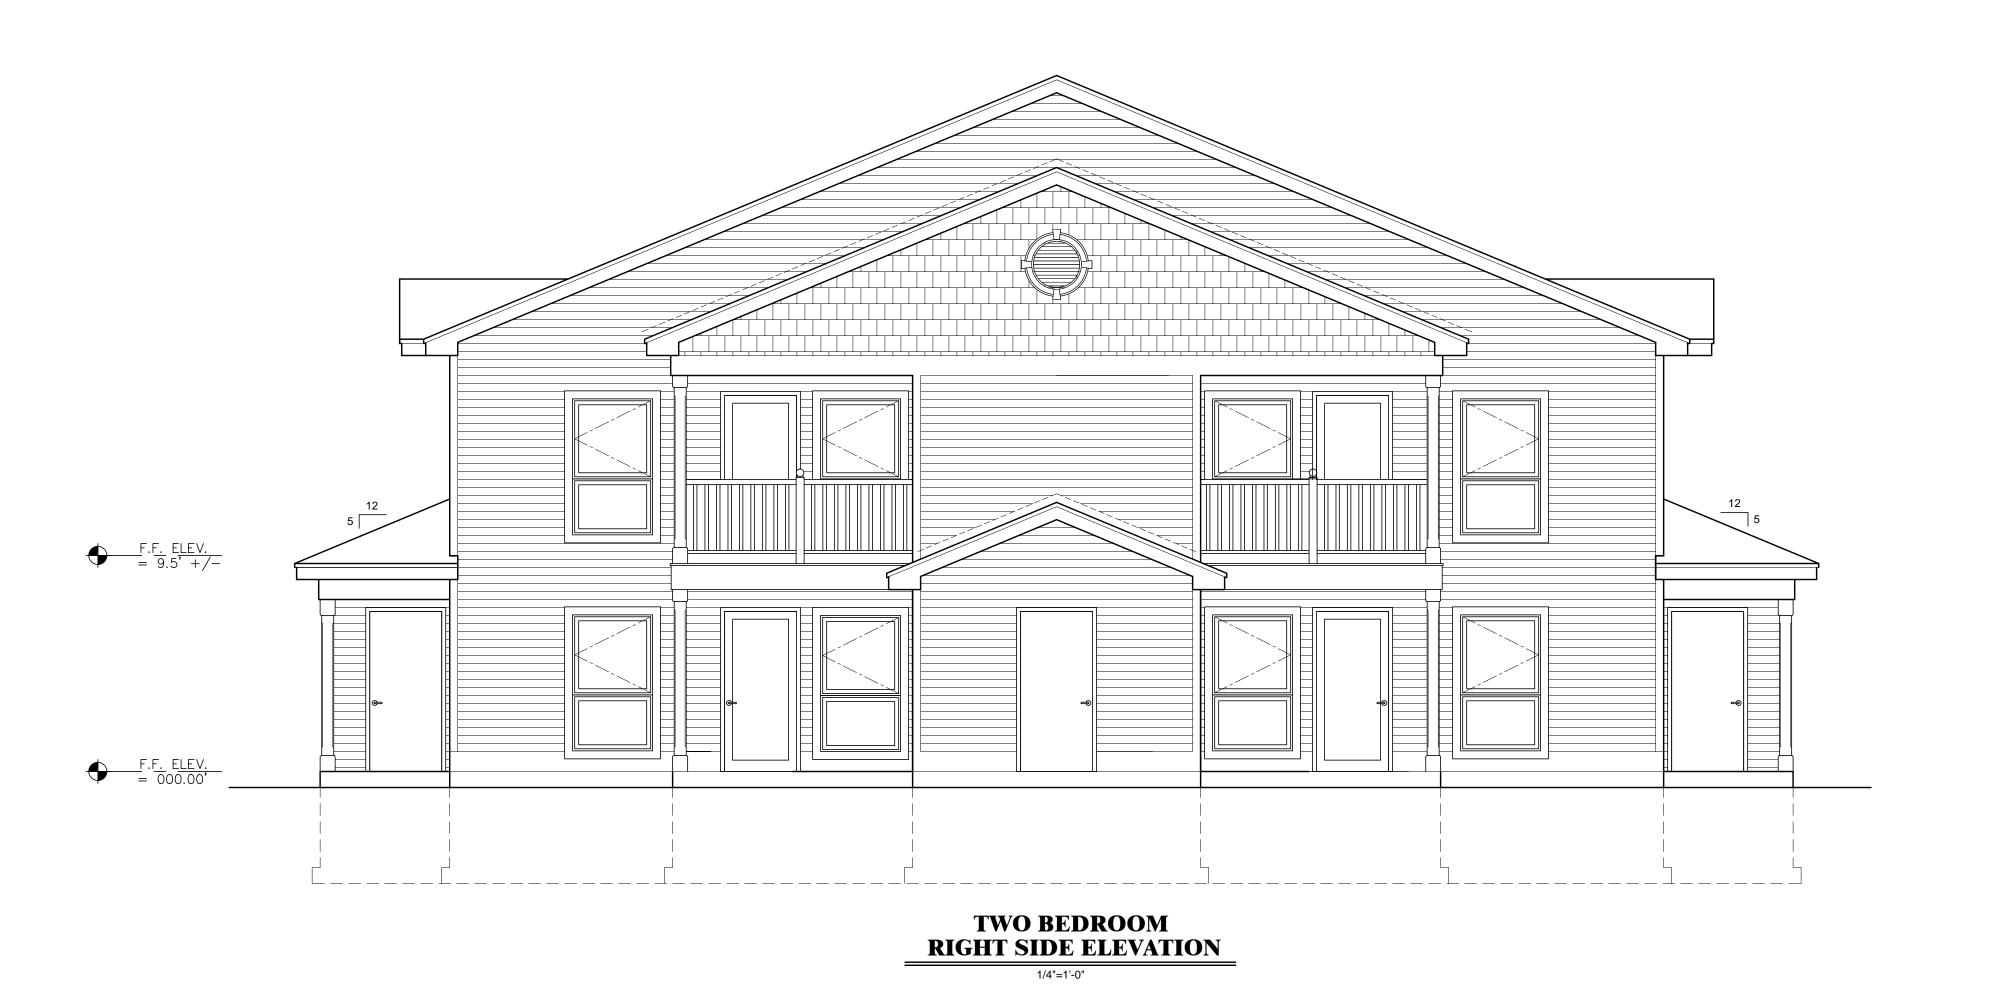

TWO BEDROOM FRONT ELEVATION

1/4"=1'-0"

oodland Park Phase II CreekView

ARCHITECTURE

The DiMarco Group on behalf of CreekView
Apartments, LLC
1950 BRIGHTON HENRIETTA TOWNLINE ROAD SUITE 200 ROCHESTER, NEW YORK 14623 (585) 292-0480 FAX: (585) 292-1464

JOB NO. FILE CANANDAIGUA II 2brelv SCALE DRAWN 1/4"=1'-0" JWM CHECKED DATE PLOT REVISIONS DPG 12/06/19 12/06/19

SHEET TITLE:

A-B5 DRAWING NUMBER

CreekView Apartme at Woodland Park

The DiMarco Group
on behalf of
CreekView
Apartments, LLC