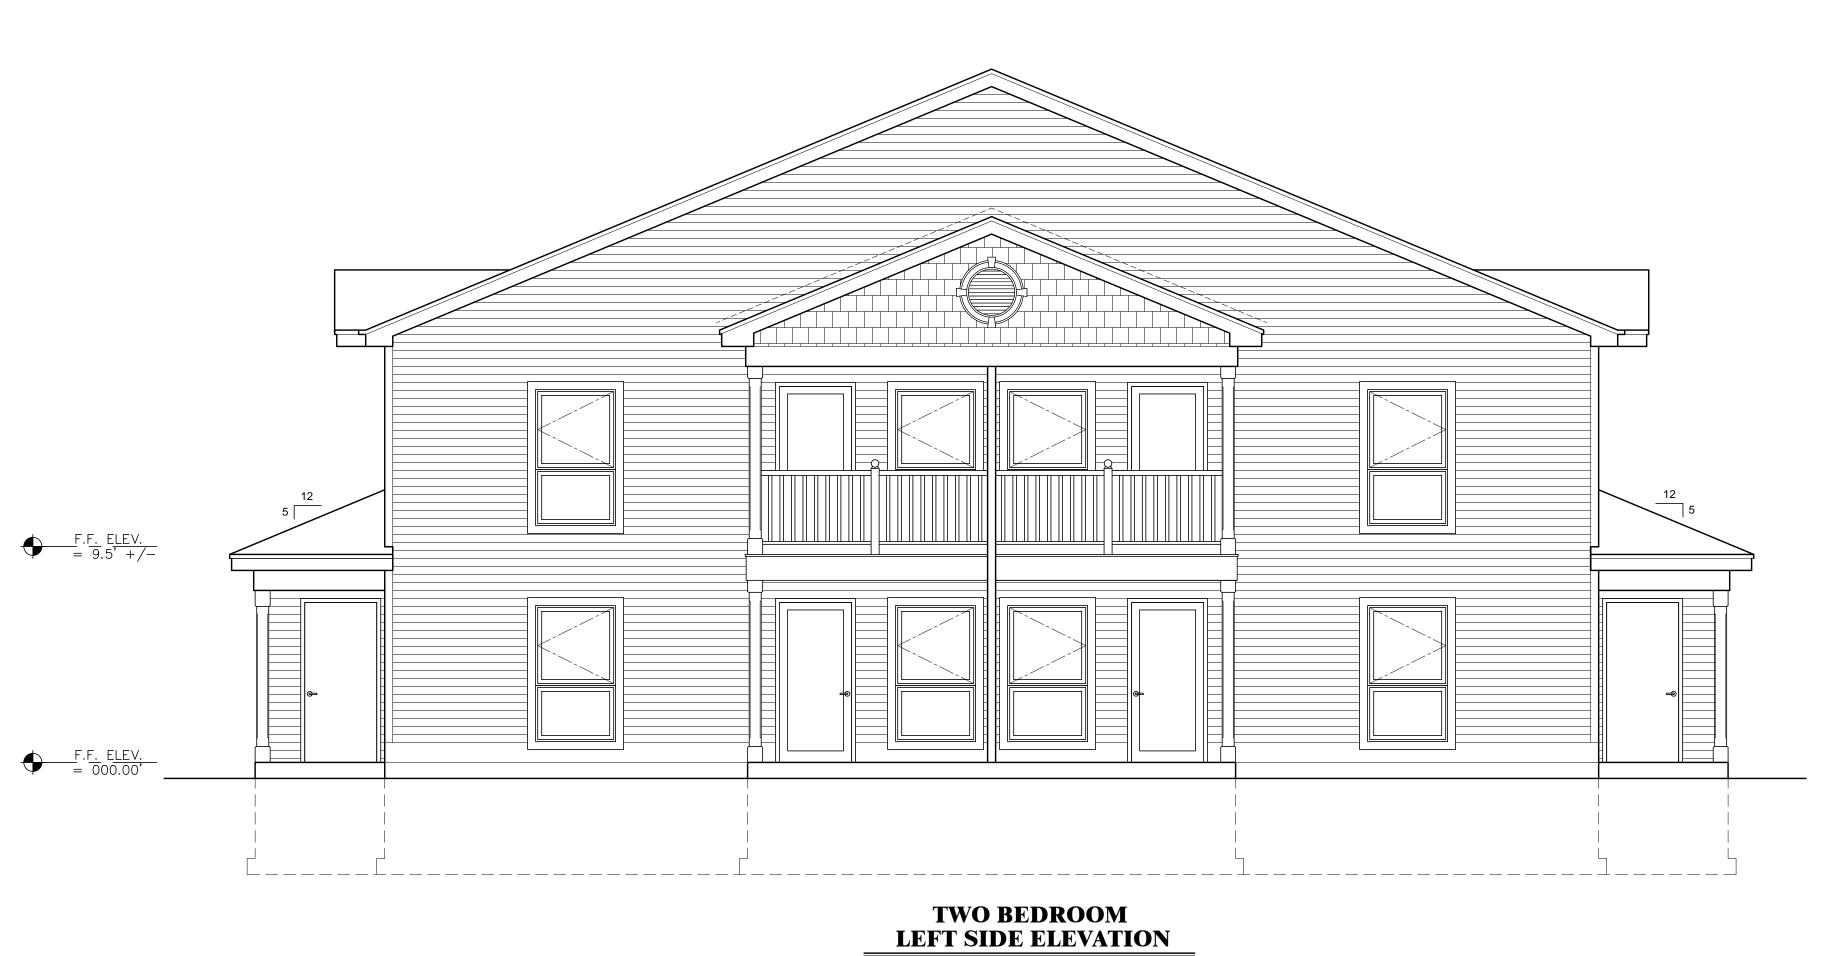

BUILDINGS 19,20&21 ONE BEDROOM RIGHT SIDE ELEVATION

**BUILDINGS 19,20&21** BEDROOM LEFT SIDE ELEVATION

CreekView Aparat Woodland

The DiMarco Group
on behalf of
CreekView
Apartments, LLC

JOB NO. FILE CANANDAIGUA II SCALE DRAWN 1/4"=1'-0" CHECKED 12/06/19