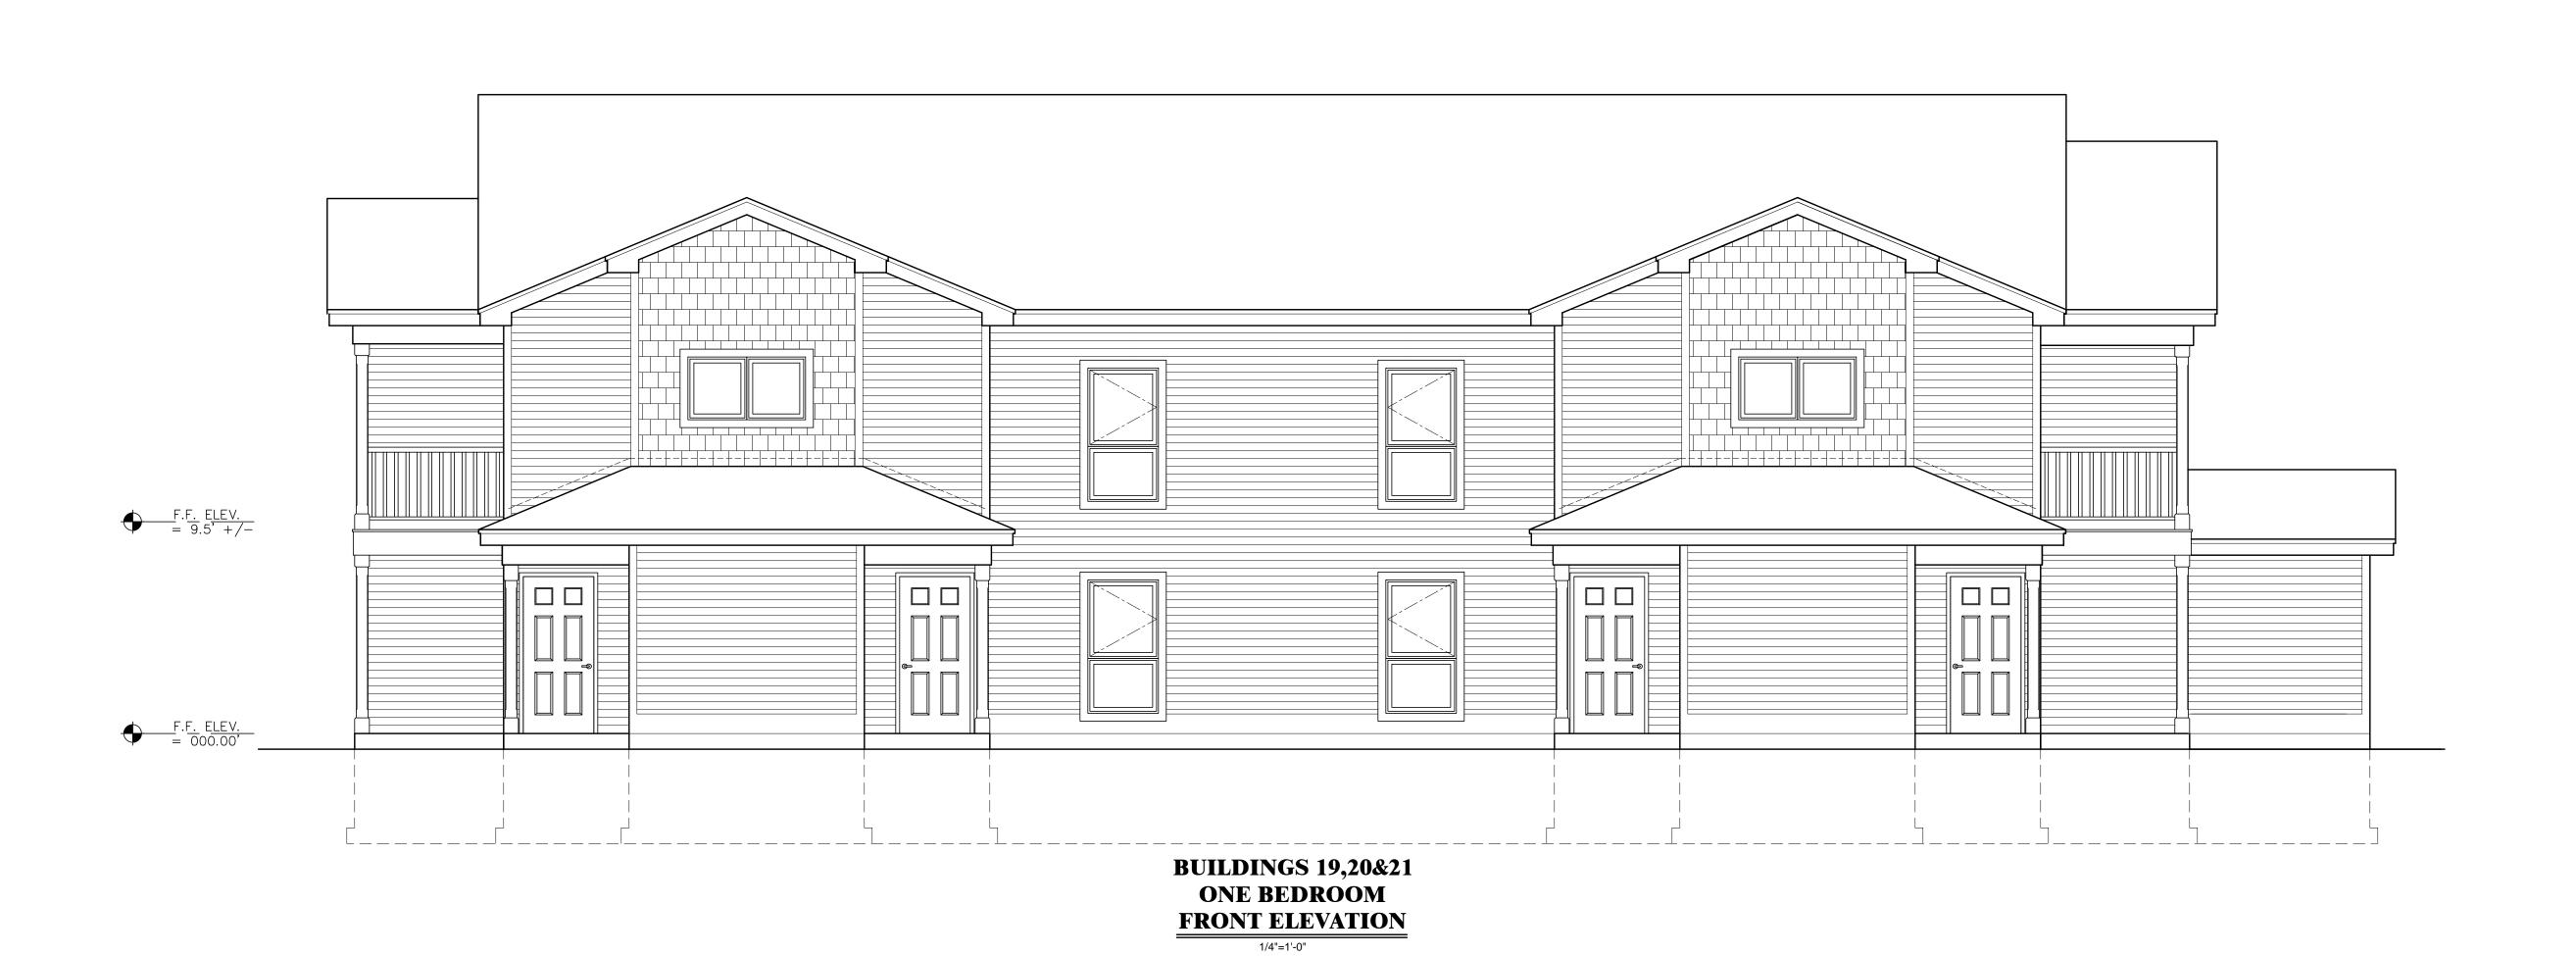

BUILDINGS 19,20&21 ONE BEDROOM RIGHT SIDE ELEVATION

**BUILDINGS 19,20&21** BEDROOM LEFT SIDE ELEVATION

CreekView Aparat Woodland

The DiMarco Group
on behalf of
CreekView
Apartments, LLC

JOB NO. FILE CANANDAIGUA II SCALE DRAWN 1/4"=1'-0" CHECKED 12/06/19