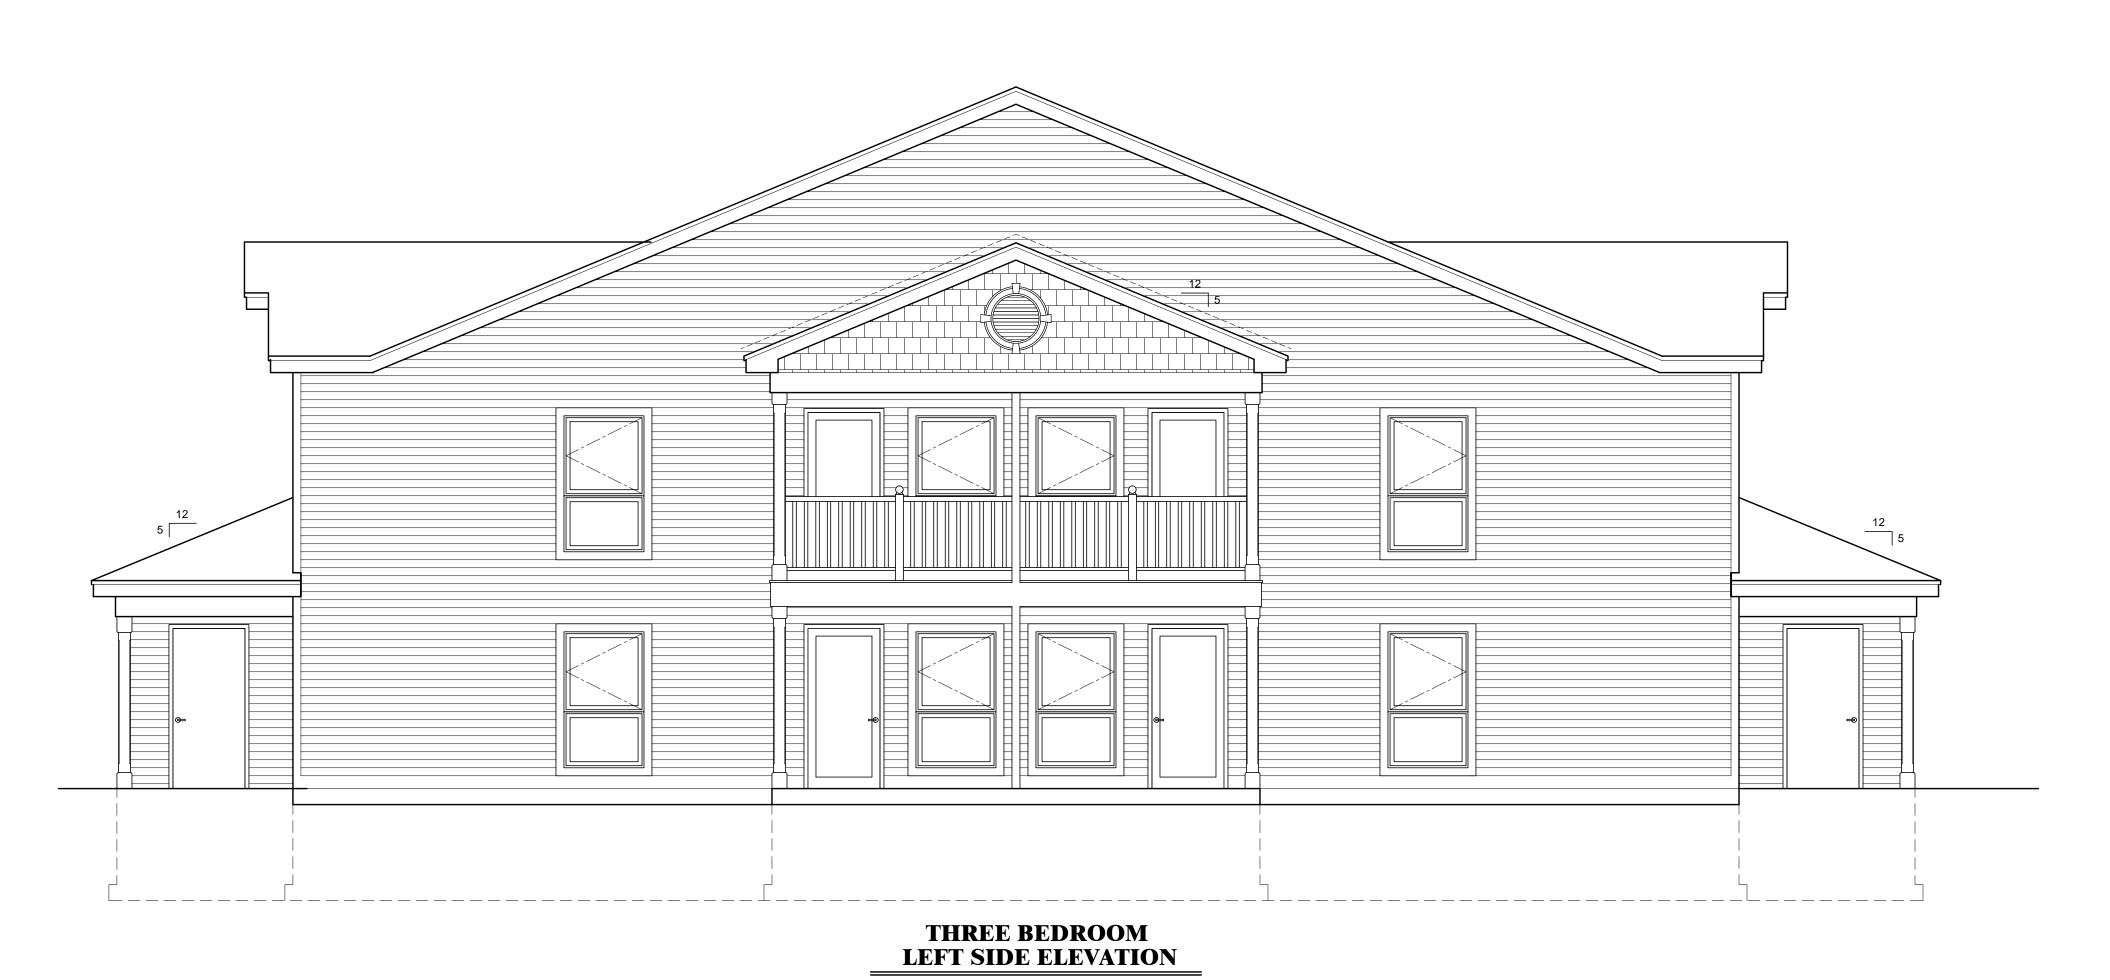

BUILDINGS 19,20&21 ONE BEDROOM RIGHT SIDE ELEVATION

**BUILDINGS 19,20&21** BEDROOM LEFT SIDE ELEVATION

CreekView Aparat Woodland

The DiMarco Group
on behalf of
CreekView
Apartments, LLC

JOB NO. FILE CANANDAIGUA II SCALE DRAWN 1/4"=1'-0" CHECKED 12/06/19