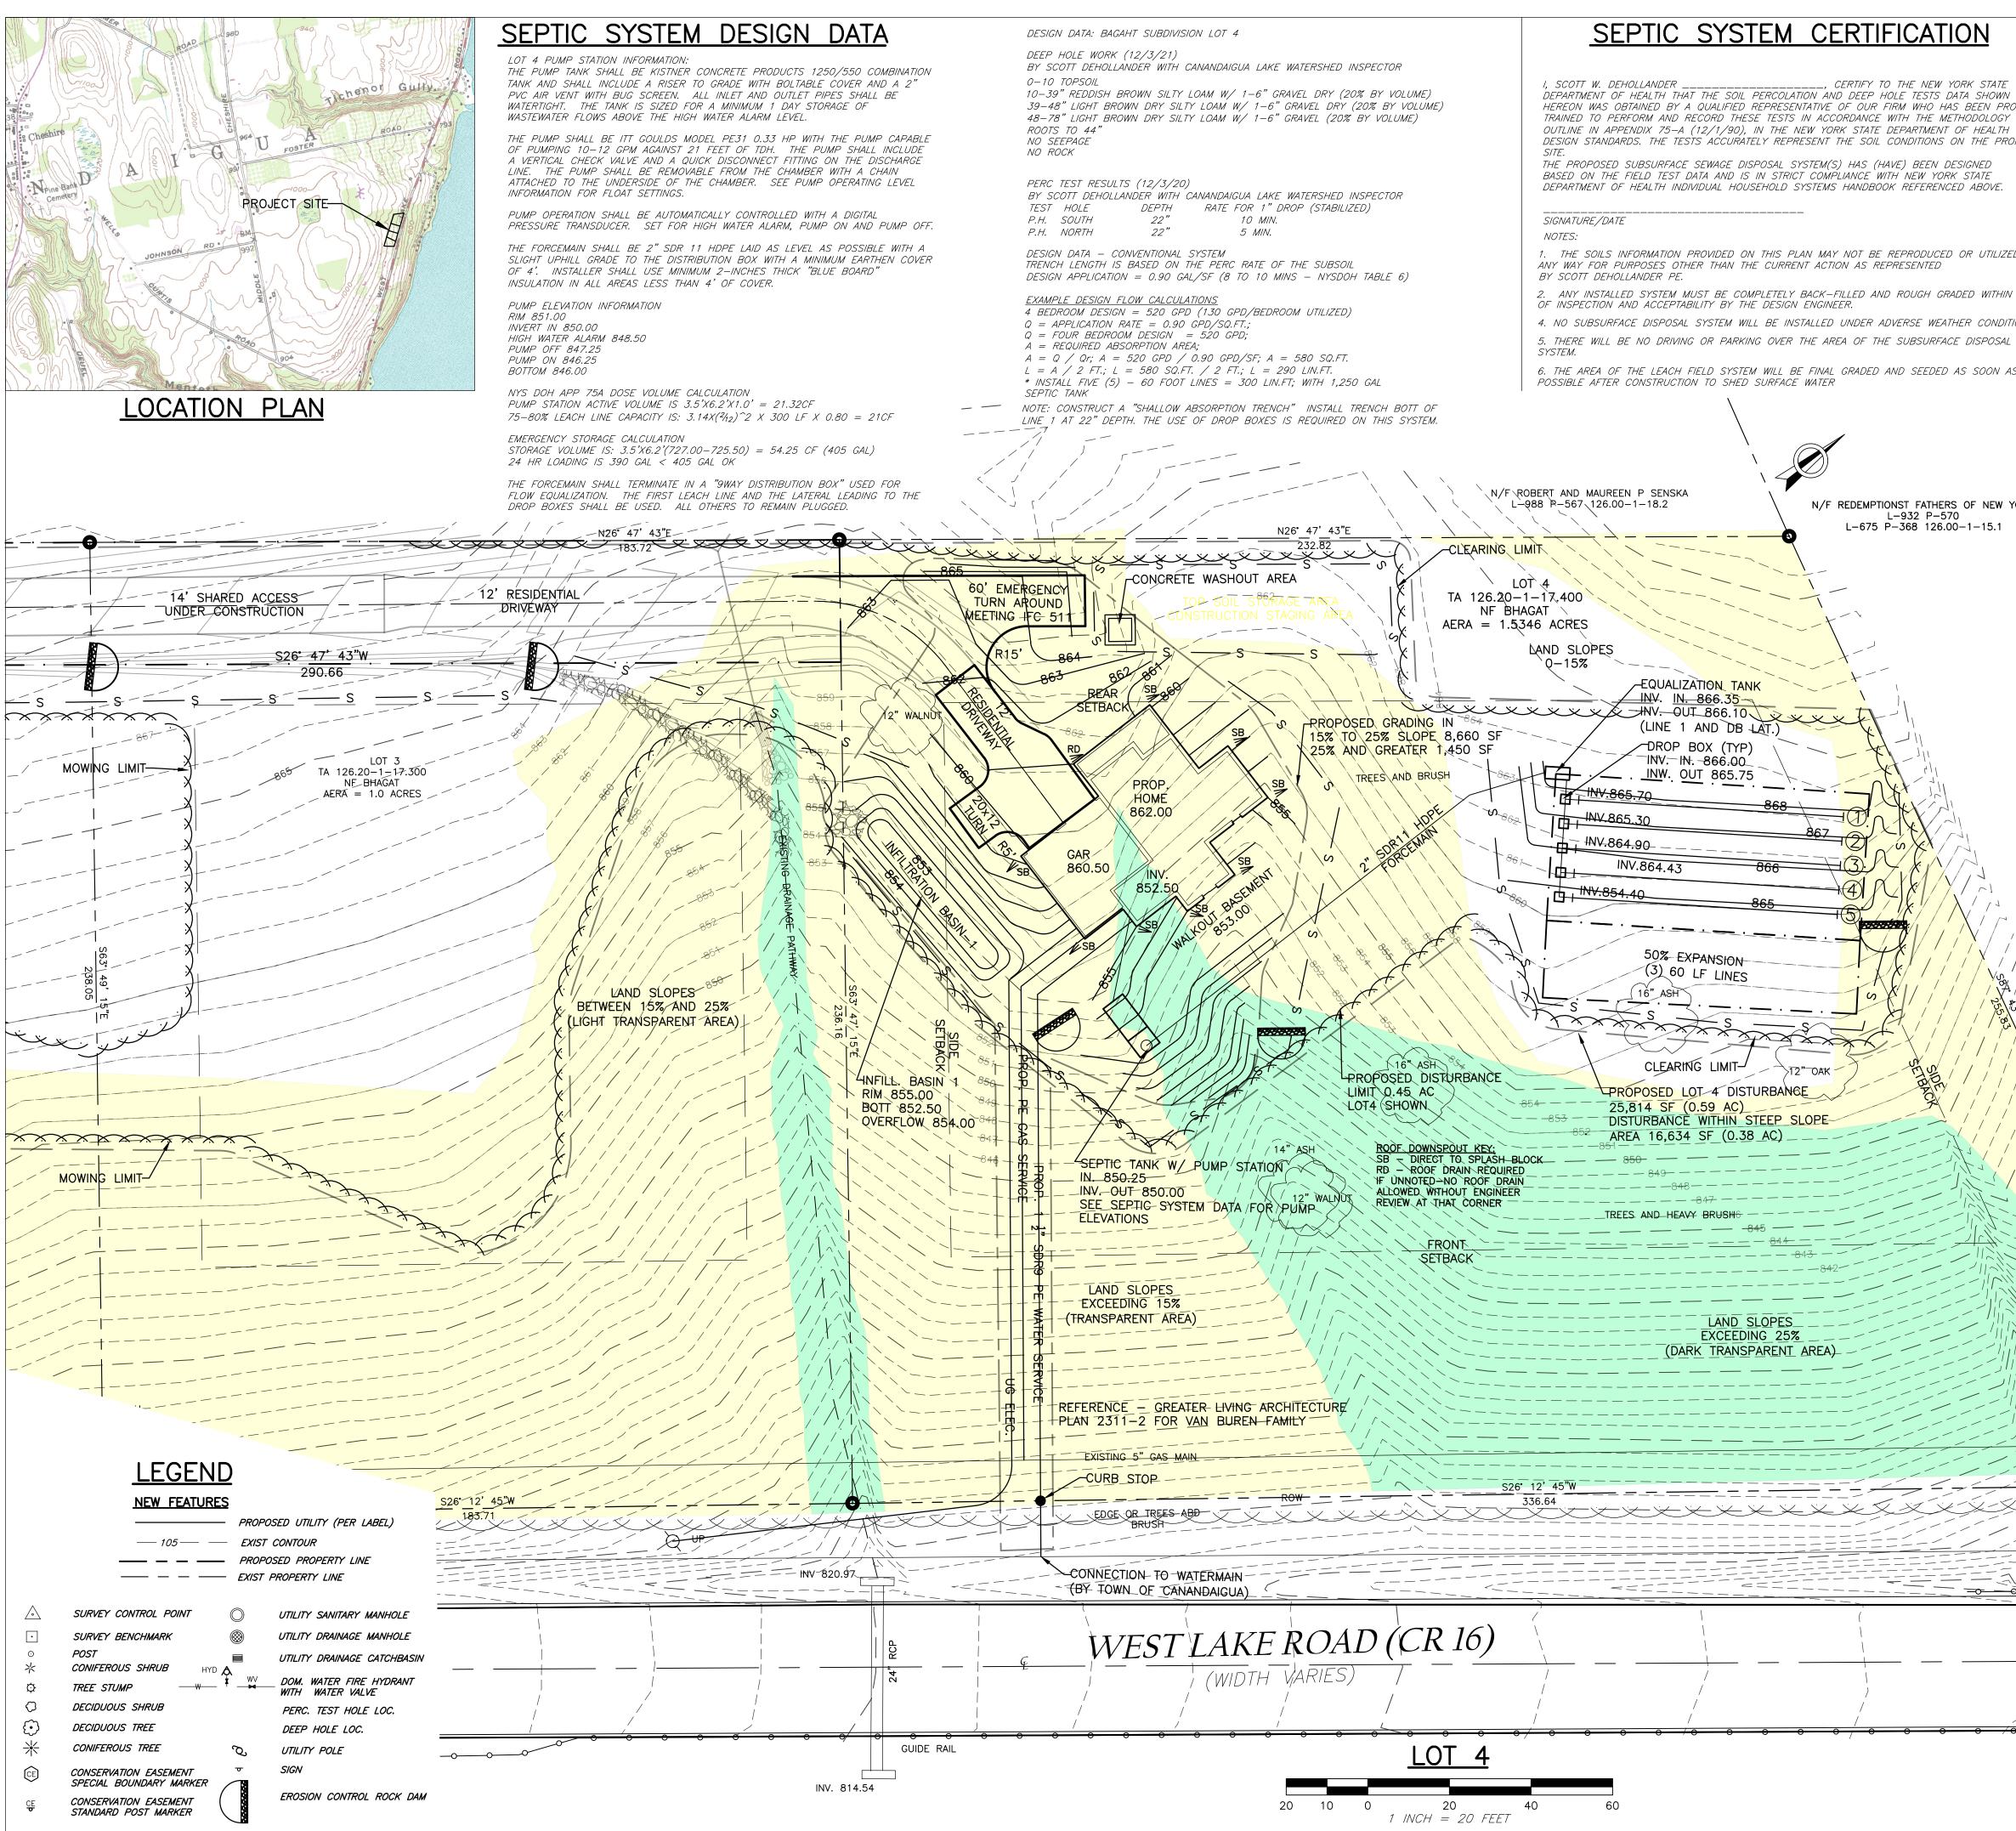

COPYRIGHT 2021 DEHOLLANDER DESIGN INC., ALL RIGHT RESERVED

|                  |                                                                                                                                                                                                                                                                                                                                                                                                                                                                                                                                                                                                              | <u>GENF</u>                               | <u>ERAL NC</u>                                                 | TES:                                        |               |                                              |                                                                                                                                                                                                                                                                |                                                                                              |                               |
|------------------|--------------------------------------------------------------------------------------------------------------------------------------------------------------------------------------------------------------------------------------------------------------------------------------------------------------------------------------------------------------------------------------------------------------------------------------------------------------------------------------------------------------------------------------------------------------------------------------------------------------|-------------------------------------------|----------------------------------------------------------------|---------------------------------------------|---------------|----------------------------------------------|----------------------------------------------------------------------------------------------------------------------------------------------------------------------------------------------------------------------------------------------------------------|----------------------------------------------------------------------------------------------|-------------------------------|
| OPERLY<br>OPOSED | THIS ACTION IS THE PREPARATION OF SITE UTILITIES FOR EXISTING LOTS WITH TAX<br>ACCOUNT NUMBER 126.20-1-17.4 TOTALING APPROXIMATELY 1.54 ACRES IN THE TOWN<br>OF CANANDAIGUA, ONTARIO COUNTY, NEW YORK. THE LOT EXCEED ALL OF FOLLOWING<br>MINIMUM REQUIREMENTS OF THE TOWN OF CANANDAIGUA RESIDENTIAL R-1-30 ZONING<br>SCHEDULE II LOT AREA, BULK AND COVERAGE REQUIREMENTS:<br>THESE LOTS ARE LOCATED IN A TOWN LIMITED DEVELOPMENT OVERLAY DISTRICT<br>MINIMUM LOT SIZE 30,000 SF<br>MINIMUM LOT DEPTH 125 FEET<br>MINIMUM BUILDING SETBACKS SHALL BE:<br>60 FEET FROM THE FRONT<br>25 FEET FROM ALL SIDES |                                           |                                                                |                                             |               | PR<br>73-                                    |                                                                                                                                                                                                                                                                | I DEVEL<br>none                                                                              |                               |
|                  | 25 FEET FROM ALL<br>40 FEET FROM THE<br>THIS SITE PLAN ADDRES                                                                                                                                                                                                                                                                                                                                                                                                                                                                                                                                                | REAR PROPE                                |                                                                | ND GRADING ASPECTS                          | OF THE        |                                              |                                                                                                                                                                                                                                                                |                                                                                              |                               |
| TD IN            | PROJECT. SEE FINAL<br>INFORMATION.                                                                                                                                                                                                                                                                                                                                                                                                                                                                                                                                                                           |                                           |                                                                |                                             |               |                                              | TATE OF A                                                                                                                                                                                                                                                      |                                                                                              |                               |
| 24 HOURS         | DATUM INFORMATION<br>ALL ELEVATION INFORM<br>TOPOGRAPHICAL SURVE<br>METHODS. ELEVATIONS                                                                                                                                                                                                                                                                                                                                                                                                                                                                                                                      | Y ON AUGUST                               | 2ND 2021 BY GREE                                               |                                             | S GPS         |                                              |                                                                                                                                                                                                                                                                | NOE NOE                                                                                      |                               |
| ONS.             | CONSTRUCTION SHALL                                                                                                                                                                                                                                                                                                                                                                                                                                                                                                                                                                                           | CONFORM TO                                | THE TOWN OF CANAL                                              |                                             | το της        |                                              | Baronal ENGINEE                                                                                                                                                                                                                                                |                                                                                              |                               |
| 、<br>、           | EXISTING MUNICIPAL WA<br>LOCATED WITHIN THE E                                                                                                                                                                                                                                                                                                                                                                                                                                                                                                                                                                | ATER MAIN LO<br>EXISTING "WD2             | CATED ALONG WEST A<br>47" TOWN WATER DIS                       | LAKE ROAD. THE LO<br>STRICT.                |               |                                              |                                                                                                                                                                                                                                                                |                                                                                              |                               |
|                  | THE SUBJECT SITE IS L<br>COMMUNITY PANEL NUN<br>LOCATED IN ZONE C A<br>TO MINIMAL FLOODING.                                                                                                                                                                                                                                                                                                                                                                                                                                                                                                                  | MBER 360607                               | PANEL NO. 0015B,                                               | DATED JUNE 1, 1978                          |               | NO.                                          | REVISIONS                                                                                                                                                                                                                                                      | BY                                                                                           | DATE                          |
| DRK              | THE ONTARIO COUNTY SOILS REPORT INDICATES THAT THE SITE SOILS ARE Am<br>ARKPORT TYPE SOILS HAVING A UNIFIED SOILS CLASSIFICATION OF ML AND SM AT THE<br>BUILDINGS PROPOSED FOOTING DEPTH. ACCORDING TO TABLE R401.4.1 OF THE<br>RESIDENTIAL CODE OF NEW YORK STATE THE LOWEST PRESUMPTIVE BEARING<br>CAPACITIES OF THESE SOILS IS 1,500 PSF.                                                                                                                                                                                                                                                                 |                                           |                                                                |                                             |               |                                              | 10/13/21 PRC<br>11/11/21 MRB COM                                                                                                                                                                                                                               |                                                                                              | 10/15                         |
|                  | THE DEVELOPMENT ARE<br>THE CONTRACTOR SHAL                                                                                                                                                                                                                                                                                                                                                                                                                                                                                                                                                                   | L BE RESPON                               | ISIBLE FOR PROVIDIN                                            | G AND MAINTAINING A                         |               |                                              |                                                                                                                                                                                                                                                                |                                                                                              |                               |
|                  | NECESSARY SAFETY PR<br>THE CONTRACTOR SHAL<br>ORGANIZATION (UFPO),<br>PRIOR TO COMMENCING<br>NUMBER FOR UFPO IS                                                                                                                                                                                                                                                                                                                                                                                                                                                                                              | L CONTACT TI<br>AT LEAST TW<br>G ANY WORK | HE UNDERGROUND FA<br>O (2) DAYS BUT NOT<br>INCLUDING EXCAVATIN | ACILITIES PROTECTIVE<br>T MORE THAN TEN (10 |               |                                              |                                                                                                                                                                                                                                                                |                                                                                              |                               |
|                  | ALL WORK IS SUBJECT TO TO OSHA REQUIREMENTS INCLUDING BUT NOIT LIMITED TO<br>EXCAVATION WALL SUPPORTING SYSTEMS, APPROPRIATE GEAR, AND EQUIPMENT AND A<br>COMPETENT SUPERVISORY PERSON ON SITE AT ALL TIMES (29 CFR PART 1926<br>SUBPART P.)                                                                                                                                                                                                                                                                                                                                                                 |                                           |                                                                |                                             |               | PLAN APPROVALS                               |                                                                                                                                                                                                                                                                |                                                                                              |                               |
|                  | THE CONTRACTOR SHALL VERIFY THE LOCATION AND DEPTH OF ALL UNDERGROUND<br>UTILITIES IN THE WORK AREA PRIOR TO BEGINNING ANY WORK.<br>THE CONTRACTOR SHALL BE RESPONSIBLE TO REPAIR ALL SERVICES AND OR UTILITY<br>MAINS DAMAGED AS A RESULT OF WORK UNDER THIS PROPOSED ACTION.                                                                                                                                                                                                                                                                                                                               |                                           |                                                                |                                             |               | SIGNATURE<br>TOWN PLANNING BOARD CHAIRPERSON |                                                                                                                                                                                                                                                                |                                                                                              |                               |
|                  | THE CONTRACTOR SHALL BE RESPONSIBLE AT HIS OWN EXPENSE FOR PATCHING AND<br>REPAIRING ANY EXISTING MATERIALS AND OR FINISHES DISTURBED BY THE INSTALLATION<br>OF NEW WORK. PATCHING OR REPAIRING SHALL MATCH ADJACENT EXISTING FINISHES.                                                                                                                                                                                                                                                                                                                                                                      |                                           |                                                                |                                             |               |                                              |                                                                                                                                                                                                                                                                |                                                                                              |                               |
|                  | IT IS THE CONTRACTORS RESPONSIBILITY TO CONTACT THE ENGINEER TO RECEIVE<br>CLARIFICATIONS OF THE PROPOSED WORK. COMPLIANCE WITH REQUIRED CONSTRUCTION<br>STANDARDS AND PRACTICES ARE THE CONTRACTORS RESPONSIBILITY AND MAY NOT BE<br>FULLY DETAILED ON THE PLAN.                                                                                                                                                                                                                                                                                                                                            |                                           |                                                                |                                             |               | SIGNATURE<br>TOWN ENGINEER                   |                                                                                                                                                                                                                                                                |                                                                                              |                               |
|                  | NORTH IS ILLUSTRATED FOR PLAN SHEET CONVENIENCE AND NOT REPRESENTATIVE OF<br>MAGNETIC NORTH.<br>ALL WATER SERVICES SHALL BE INSTALLED WITH A MINIMUM OF 10' HORIZONTAL                                                                                                                                                                                                                                                                                                                                                                                                                                       |                                           |                                                                |                                             |               |                                              |                                                                                                                                                                                                                                                                |                                                                                              |                               |
|                  | SHALL COMPLY WITH TH<br>ALL DOWNSPOUTS SHAL<br>COPYRIGHT 2021, SCO                                                                                                                                                                                                                                                                                                                                                                                                                                                                                                                                           | ll discharge                              | TO SPLASH BLOCKS                                               | 5.                                          | 7209.2        |                                              |                                                                                                                                                                                                                                                                |                                                                                              |                               |
|                  |                                                                                                                                                                                                                                                                                                                                                                                                                                                                                                                                                                                                              |                                           |                                                                | 'S SHOWN ON THIS PL                         | LAN ARE       |                                              |                                                                                                                                                                                                                                                                |                                                                                              |                               |
|                  | ACCURATE AND                                                                                                                                                                                                                                                                                                                                                                                                                                                                                                                                                                                                 | D CORRECT.                                | EXISTING CONDITION                                             |                                             |               |                                              |                                                                                                                                                                                                                                                                |                                                                                              |                               |
|                  | /                                                                                                                                                                                                                                                                                                                                                                                                                                                                                                                                                                                                            | D CORRECT.                                |                                                                | Table                                       |               |                                              |                                                                                                                                                                                                                                                                |                                                                                              |                               |
|                  | ACCURATE AND                                                                                                                                                                                                                                                                                                                                                                                                                                                                                                                                                                                                 | D CORRECT.                                | Slopes                                                         | 1                                           | Color         |                                              |                                                                                                                                                                                                                                                                |                                                                                              |                               |
|                  | ACCURATE AND                                                                                                                                                                                                                                                                                                                                                                                                                                                                                                                                                                                                 | D CORRECT.                                |                                                                | <br>Table<br>Maximum Slope<br>15.00%        | Color<br>NONE |                                              |                                                                                                                                                                                                                                                                |                                                                                              |                               |
|                  | ACCURATE AND                                                                                                                                                                                                                                                                                                                                                                                                                                                                                                                                                                                                 | D CORRECT.                                | Slopes<br>Minimum Slope                                        | Maximum Slope                               |               |                                              |                                                                                                                                                                                                                                                                |                                                                                              |                               |
|                  | ACCURATE AND                                                                                                                                                                                                                                                                                                                                                                                                                                                                                                                                                                                                 | D CORRECT.<br>TE<br>Number<br>1<br>2      | Slopes<br>Minimum Slope<br>0.0%<br>15.00%                      | Maximum Slope<br>15.00%<br>25.00%           |               |                                              | DJECT NAME:                                                                                                                                                                                                                                                    |                                                                                              |                               |
|                  | ACCURATE AND                                                                                                                                                                                                                                                                                                                                                                                                                                                                                                                                                                                                 | D CORRECT.<br>TE<br>Number<br>1<br>2      | Slopes<br>Minimum Slope<br>0.0%<br>15.00%                      | Maximum Slope<br>15.00%<br>25.00%           |               |                                              | DEHOLLANDER SI<br>TOWN OF CANANDA                                                                                                                                                                                                                              | AIGUA                                                                                        |                               |
|                  | ACCURATE AND                                                                                                                                                                                                                                                                                                                                                                                                                                                                                                                                                                                                 | D CORRECT.<br>TE<br>Number<br>1<br>2      | Slopes<br>Minimum Slope<br>0.0%<br>15.00%                      | Maximum Slope<br>15.00%<br>25.00%           |               |                                              | DEHOLLANDER SI                                                                                                                                                                                                                                                 | AIGUA                                                                                        |                               |
|                  | ACCURATE AND                                                                                                                                                                                                                                                                                                                                                                                                                                                                                                                                                                                                 | D CORRECT.<br>TE<br>Number<br>1<br>2      | Slopes<br>Minimum Slope<br>0.0%<br>15.00%                      | Maximum Slope<br>15.00%<br>25.00%           |               |                                              | DEHOLLANDER SI<br>Town of cananda<br>ontario county, ne                                                                                                                                                                                                        | aigua<br>W Yorf                                                                              |                               |
|                  | ACCURATE AND                                                                                                                                                                                                                                                                                                                                                                                                                                                                                                                                                                                                 | D CORRECT.<br>TE<br>Number<br>1<br>2      | Slopes<br>Minimum Slope<br>0.0%<br>15.00%                      | Maximum Slope<br>15.00%<br>25.00%           |               | PRC                                          | DEHOLLANDER SI<br>town of cananda<br>ontario county, ne                                                                                                                                                                                                        | NGUA<br>W YORF                                                                               | <                             |
|                  | ACCURATE AND                                                                                                                                                                                                                                                                                                                                                                                                                                                                                                                                                                                                 | D CORRECT.<br>TE<br>Number<br>1<br>2      | Slopes<br>Minimum Slope<br>0.0%<br>15.00%                      | Maximum Slope<br>15.00%<br>25.00%           |               | PRC                                          | DEHOLLANDER SI<br>TOWN OF CANANDA<br>ONTARIO COUNTY, NE<br>PERTY OWNER:<br>PROPERTY                                                                                                                                                                            | NGUA<br>W YORF<br>OF<br>SIGN<br>Victor                                                       | INC.                          |
|                  | ACCURATE AND                                                                                                                                                                                                                                                                                                                                                                                                                                                                                                                                                                                                 | D CORRECT.<br>TE<br>Number<br>1<br>2      | Slopes<br>Minimum Slope<br>0.0%<br>15.00%                      | Maximum Slope<br>15.00%<br>25.00%           |               | PRC<br>DI                                    | DEHOLLANDER SI<br>TOWN OF CANANDA<br>ONTARIO COUNTY, NE<br>PROPERTY<br>EHOLLANDER DES<br>7346 DRYER ROAD,                                                                                                                                                      | NGUA<br>W YORF<br>OF<br>SIGN<br>Victor                                                       | INC.                          |
|                  |                                                                                                                                                                                                                                                                                                                                                                                                                                                                                                                                                                                                              | D CORRECT.<br>TE<br>Number<br>1<br>2      | Slopes<br>Minimum Slope<br>0.0%<br>15.00%                      | Maximum Slope<br>15.00%<br>25.00%           |               | PRC<br>DI                                    | DEHOLLANDER SI<br>TOWN OF CANANDA<br>ONTARIO COUNTY, NE<br>OPERTY OWNER:<br>PROPERTY<br>EHOLLANDER DES<br>7346 DRYER ROAD,<br>ONTARIO COUNTY, NE                                                                                                               | AIGUA<br>W YORH<br>OF<br>SIGN<br>VICTOR<br>W YORH                                            | <<br>INC.<br><                |
|                  | ACCURATE AND                                                                                                                                                                                                                                                                                                                                                                                                                                                                                                                                                                                                 | D CORRECT.<br>TE<br>Number<br>1<br>2      | Slopes<br>Minimum Slope<br>0.0%<br>15.00%                      | Maximum Slope<br>15.00%<br>25.00%           |               | DI<br>DRA                                    | DEHOLLANDER SI<br>TOWN OF CANANDA<br>ONTARIO COUNTY, NE<br>OPERTY OWNER:<br>PROPERTY<br>EHOLLANDER DES<br>7346 DRYER ROAD,<br>ONTARIO COUNTY, NE<br>AWING TITLE:<br>FINAL APPLICA<br>LOT 4<br>SITE AND UTILI<br>SCALE: [DES. BY:                               | AIGUA<br>W YORK<br>OF<br>SIGN<br>VICTOR<br>W YORK<br>ATION                                   | <<br>INC.<br>(<br>L <b>AN</b> |
|                  |                                                                                                                                                                                                                                                                                                                                                                                                                                                                                                                                                                                                              | D CORRECT.<br>TE<br>Number<br>1<br>2      | Slopes<br>Minimum Slope<br>0.0%<br>15.00%                      | Maximum Slope<br>15.00%<br>25.00%           |               | DI<br>DRA                                    | DEHOLLANDER SI<br>TOWN OF CANANDA<br>ONTARIO COUNTY, NE<br>OPERTY OWNER:<br>PROPERTY<br>EHOLLANDER DES<br>7346 DRYER ROAD,<br>ONTARIO COUNTY, NE<br>AWING TITLE:<br>FINAL APPLICA<br>LOT 4<br>SITE AND UTILI<br>SCALE:<br>NOTED DES. BY:<br>S. DEH<br>DRN. BY: | AIGUA<br>W YORK<br>OF<br>SIGN<br>VICTOR<br>W YORK<br>ATION<br>ATION<br><b>IY PI</b><br>OLLAN | <<br>INC.<br>(<br>L <b>AN</b> |