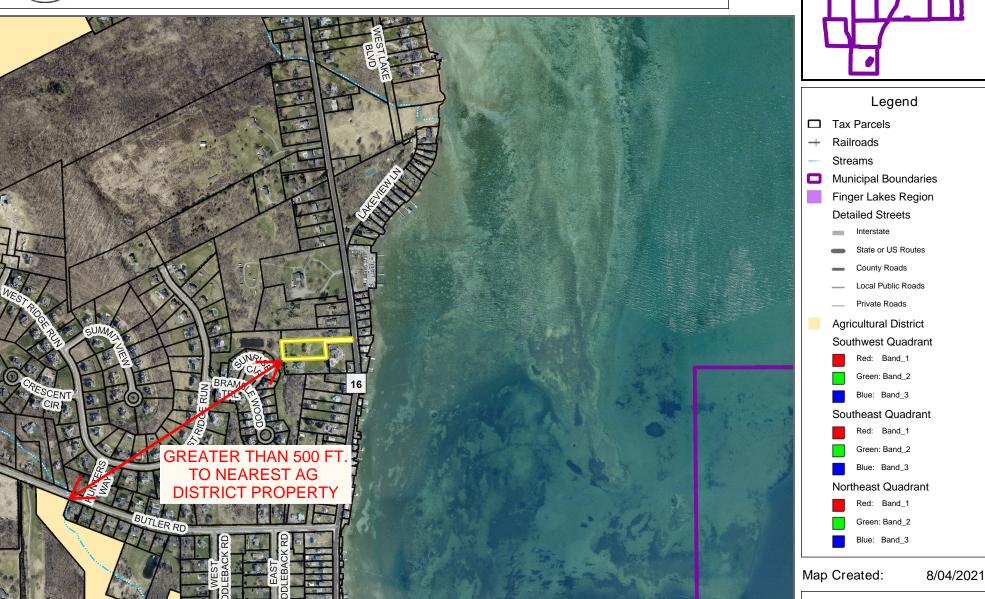

H. Attach a tax map or other map showing the site of the proposed project relative to the location of farm operations identified in this Agricultural Data Statement.

## Agricultural Data Statement Location Map - Boyer Site Plan

2,000.0 0 1,000.00 2,000.0 Feet

© Ontario County, New York

1: 12,000

This map and information is provided AS IS and Ontario County makes no warranties or guarantees, expressed for implied, including warranties of title, non-infringement, merchantability and that of fitness for a particular purpose concerning this map the information herein. User assumes all risks and responsibility for determining whether this map is sufficient for purposes intended.