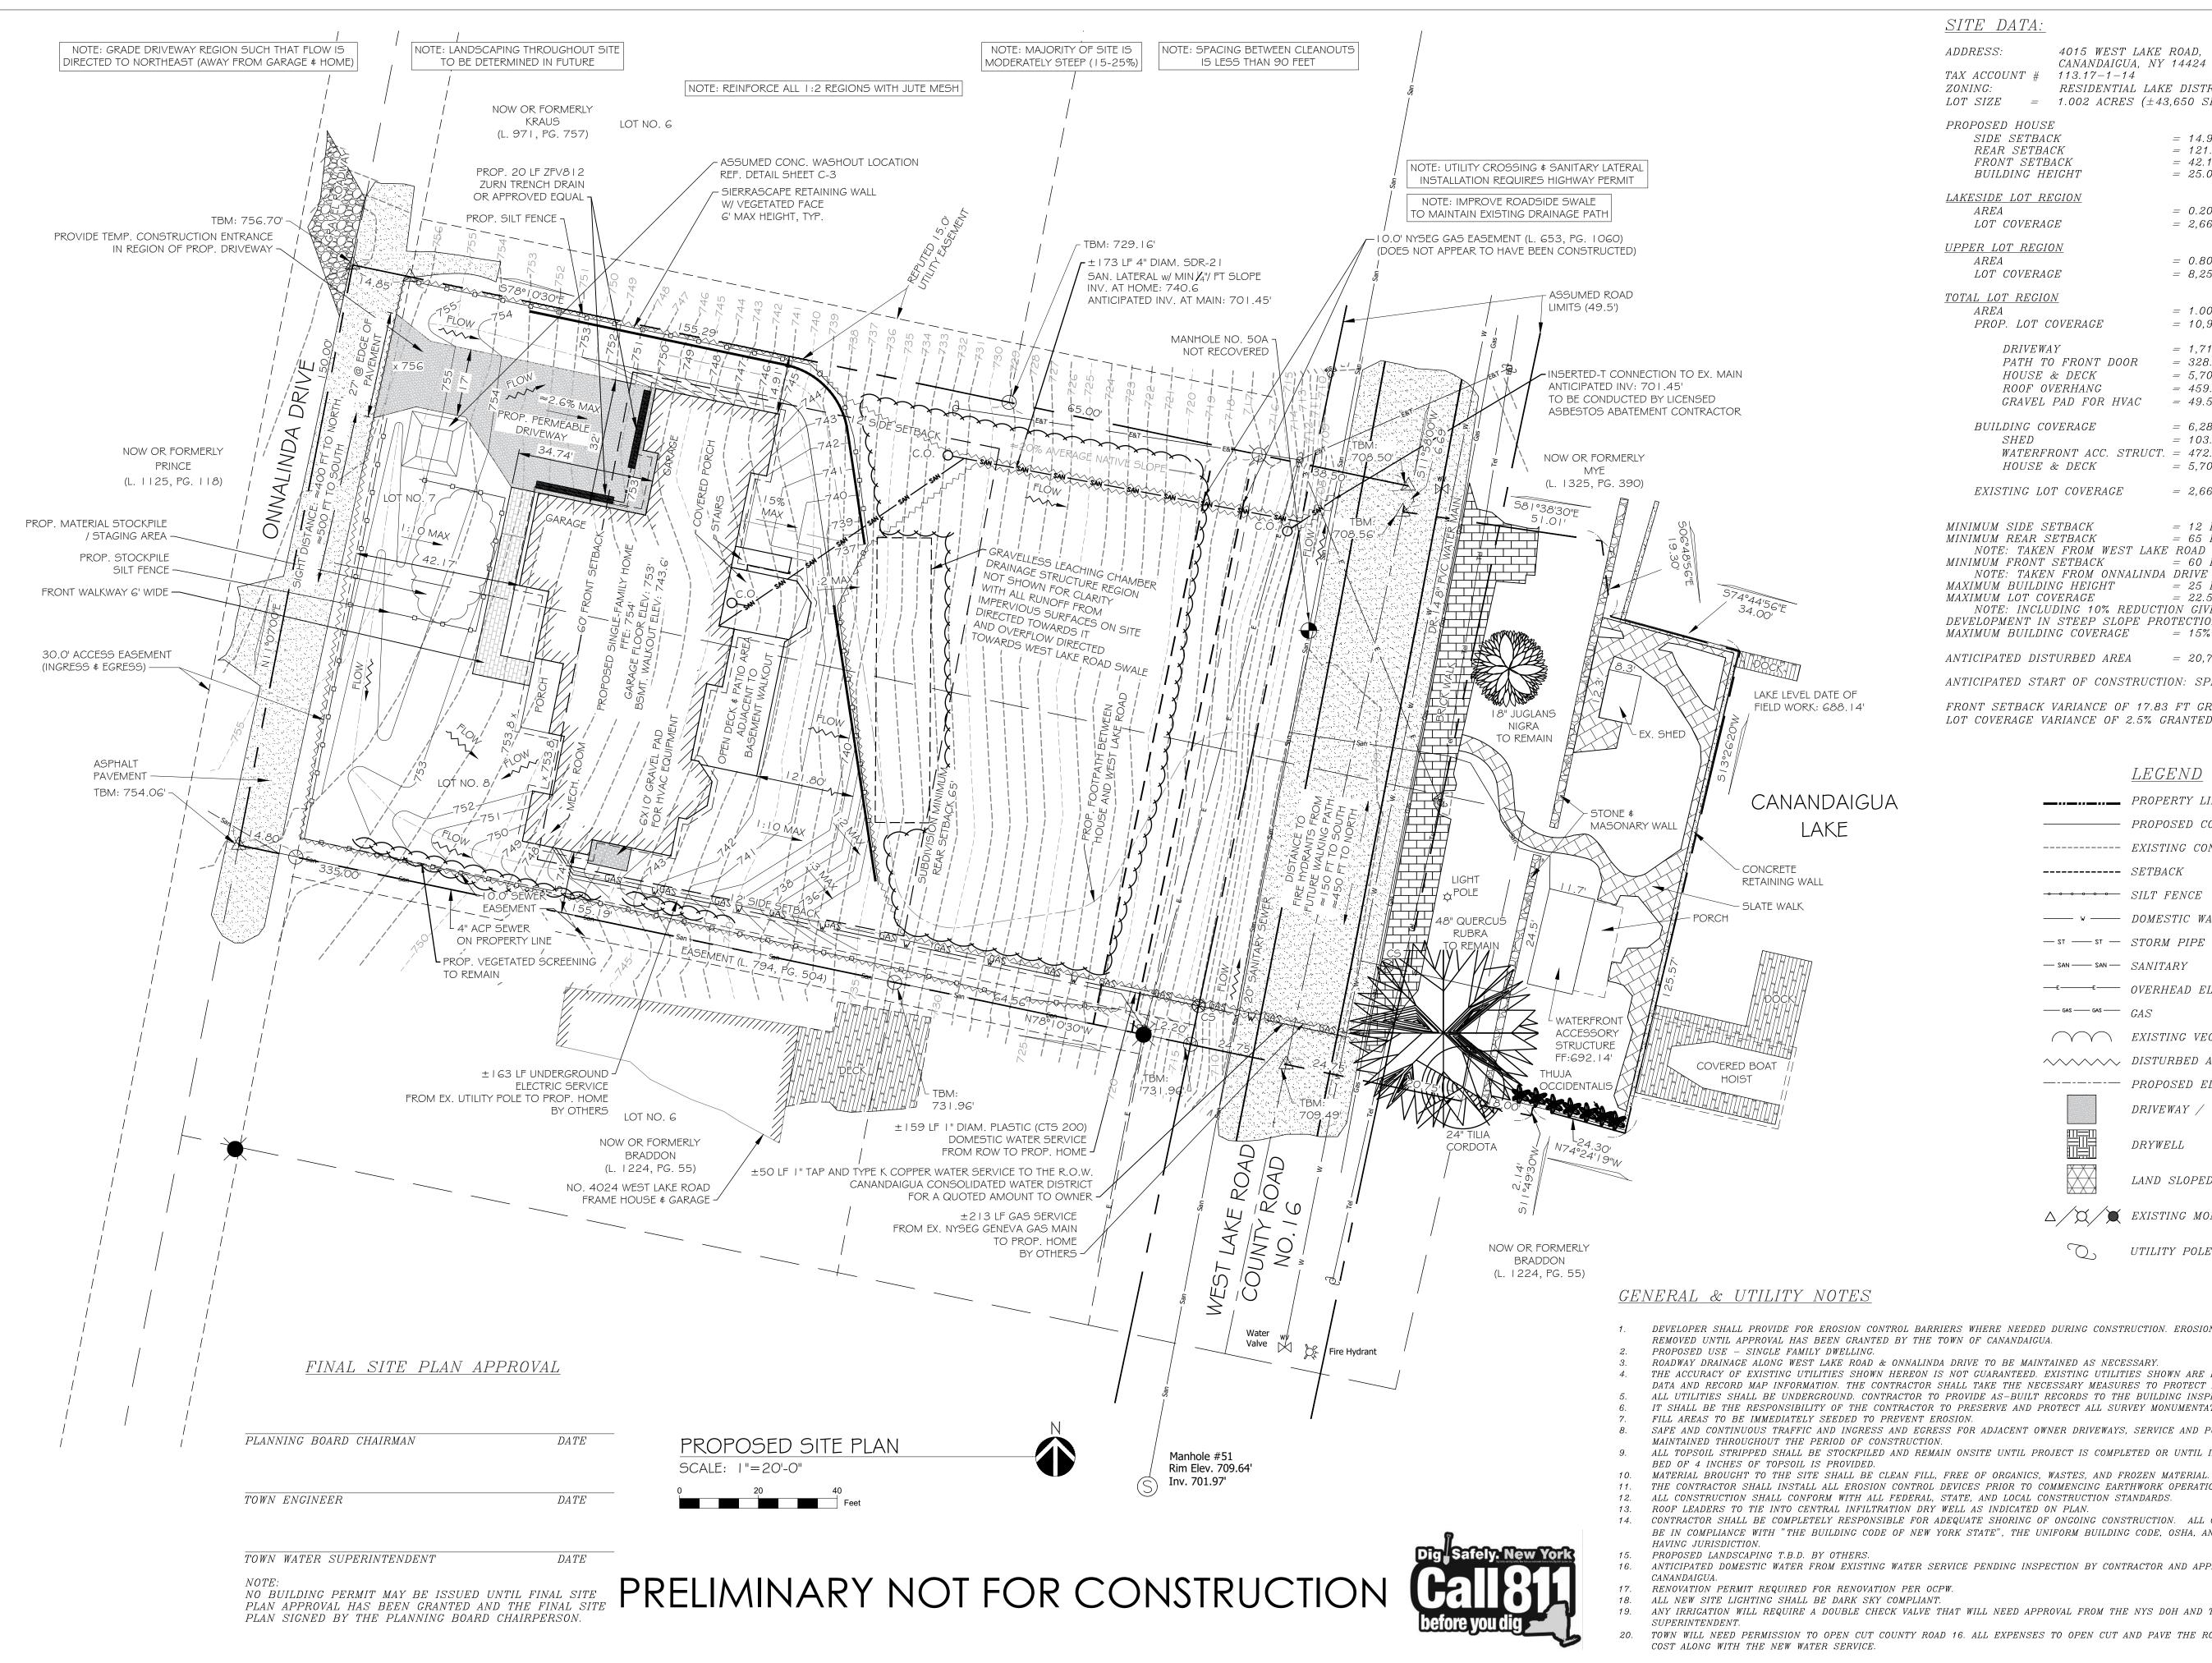

DEVELOPER SHALL PROVIDE FOR EROSION CONTROL BARRIERS WHERE NEEDED DURING CONSTRUCTION. EROSION CONTROL SHALL NOT BE

UTILITY POLE

THE ACCURACY OF EXISTING UTILITIES SHOWN HEREON IS NOT GUARANTEED. EXISTING UTILITIES SHOWN ARE PLOTTED FROM FIELD SURVEY DATA AND RECORD MAP INFORMATION. THE CONTRACTOR SHALL TAKE THE NECESSARY MEASURES TO PROTECT EXISTING UTILITIES. ALL UTILITIES SHALL BE UNDERGROUND. CONTRACTOR TO PROVIDE AS-BUILT RECORDS TO THE BUILDING INSPECTOR.

IT SHALL BE THE RESPONSIBILITY OF THE CONTRACTOR TO PRESERVE AND PROTECT ALL SURVEY MONUMENTATION.

 $\mathcal{O}$ 

SAFE AND CONTINUOUS TRAFFIC AND INGRESS AND EGRESS FOR ADJACENT OWNER DRIVEWAYS, SERVICE AND PUBLIC ROADS SHALL BE

ALL TOPSOIL STRIPPED SHALL BE STOCKPILED AND REMAIN ONSITE UNTIL PROJECT IS COMPLETED OR UNTIL INSURANCE OF A MINIMUM SEED

THE CONTRACTOR SHALL INSTALL ALL EROSION CONTROL DEVICES PRIOR TO COMMENCING EARTHWORK OPERATIONS.

CONTRACTOR SHALL BE COMPLETELY RESPONSIBLE FOR ADEQUATE SHORING OF ONGOING CONSTRUCTION. ALL CONSTRUCTION OPERATIONS SHALL BE IN COMPLIANCE WITH "THE BUILDING CODE OF NEW YORK STATE", THE UNIFORM BUILDING CODE, OSHA, AND LOCAL GOVERNING AGENCIES

ANTICIPATED DOMESTIC WATER FROM EXISTING WATER SERVICE PENDING INSPECTION BY CONTRACTOR AND APPROVAL FROM TOWN OF

ANY IRRIGATION WILL REQUIRE A DOUBLE CHECK VALVE THAT WILL NEED APPROVAL FROM THE NYS DOH AND THE TOWN OF CANANDAIGUA WATER

TOWN WILL NEED PERMISSION TO OPEN CUT COUNTY ROAD 16. ALL EXPENSES TO OPEN CUT AND PAVE THE ROAD WILL BE THE HOME OWNER'S

2A + 0.D

EXCAVATION

\* + \* + \* + \* + \* + \*

2A + O.D.

LIMIT OF TRENCH

EXCAVATION