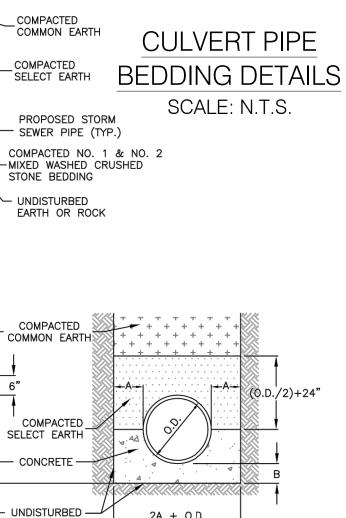

TYPICAL STORM

+

LIMIT OF TRENCH

-A--D

BEDDING DETAIL

- THE AREA OF CONSTRUCTION. COMMENCING CONSTRUCTION. CONTACT U.F.P.O. AT 1-800-962-7962 AT LEAST 72 HOURS PRIOR TO BEGINNING
- WORK

- CONSTRUCTION
- ACCEPTABLE TO THE DISTRICT.
- GROUNDWATER FROM DRAINING INTO THE SANITARY SEWER PIPE CRADLE
- CERTIFIED BY THE DESIGN ENGINEER OR REPRESENTATIVE THEREOF.
- FOR SAFETY AND PROTECTION OF THE PUBLIC.
- APPURTENANCES, IF ANY, NEEDED TO COMPLETE THE WORK.
- DETERMINE VIABILITY FOR REUSE.

MIRAFI FILTER FABRIC OR

LIMIT OF TRENCH

EXCAVATION

CONCRETE CRADLE

| PIPE DIA.  | А   | В   |
|------------|-----|-----|
| UP TO 18"  | 12" | 6"  |
| 21" TO 36" | 18" | 9"  |
| OVER 36"   | 24" | 12" |
|            |     |     |

### NOTES:

- 1. ALL STORM SEWER PIPE SHALL BE 12" MINIMUM PIPE DIAMETER, POLYVINYL CHLORIDE PIPE (PVC SDR-35) OR HEAVY DUTY CORRUGATEdPOLY-ETHYLENE (PE) SMOOTH INNER WALL TYPE D BELL & SPIGOT TYPE & RUBBER GASKET.
- 2. ALL STORM LATERAL PIPE SHALL BE 4" MINIMUM PIPE DIAMETER, POLYVINYL CHLORIDE PIPE (PVC SDR-21), BELL & SPIGOT TYPE & RUBBER GASKET OR SCHEDULE 40.
- 3. SELECT EARTH SHALL BE SAND GRAVEL AND SIMILAR MATERIAL WHICH SHALL BE FREE FROM CLAY, LOAM, ORGANIC MATERIAL, DEBRIS, FROZEN MATERIAL AND SHALL CONTAIN ONLY SMALL AMOUNTS OF STONE, PEBBLES OR LUMPS OVER ONE INCH IN GREATEST DIMENSION BUT NONE OVER TWO INCHES IN GREATEST DIMENSIONS.
- 4. STONE ENCASEMENT SHALL MEAN APPROVED IMPORTED AGGREGATE MEETING HE REQUIREMENTS OF THE NYSDOT, STANDARD SPECIFICATION, MAY 1, 2008 EDITION PAGES 7-14, SUBSECTION 703-0201 "CRUSHED STONE". PRIMARY SIZE OR A MIXTURE OF PRIMARY SIZES 1
- 5. CONCRETE SHALL BE CAST-IN-PLACE CLASS "A" MEETING NYSDOT SECTION 501 SPECIFICATIONS.