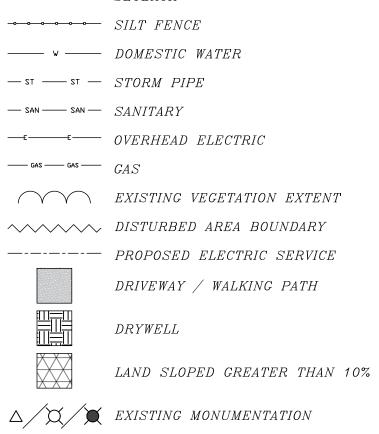

| <u>SITE DATA:</u>                                                  |                                                         |
|--------------------------------------------------------------------|---------------------------------------------------------|
| ADDRESS: 4015 WEST LAKE                                            |                                                         |
| CANANDAIGUA, NY<br>TAX ACCOUNT # 113.17-1-14                       |                                                         |
| ZONING:<br>LOT SIZE = 1.002 ACRES (±4.                             | E DISTRICT (RLD)<br>3,650 SF)                           |
| PROPOSED HOUSE                                                     |                                                         |
| SIDE SETBACK<br>REAR SETBACK                                       | = 14.91 FT / 15.74 FT<br>= 121.80 FT                    |
| FRONT SETBACK<br>BUILDING HEIGHT                                   | $= 42.17 \ FT$                                          |
|                                                                    | = 25.0 FT                                               |
| <u>LAKESIDE LOT REGION</u><br>AREA                                 | = 0.200 ACRES (±8,730 SF)                               |
| LOT COVERAGE                                                       | = 2,666.4 SF (30.5%)                                    |
| <u>UPPER LOT REGION</u><br>AREA                                    | $= 0.802 \ ACRES \ (\pm 34,920 \ SF)$                   |
| LOT COVERAGE                                                       | $= 8,259.0 \ SF \ (23.7\%)$                             |
| TOTAL LOT REGION                                                   |                                                         |
| AREA<br>PROP. LOT COVERAGE                                         | = 1.002 ACRES (±43,650 SF)<br>= 10,925.3 (25.0%)        |
| DRIVEWAY                                                           | = 1,713.6 SF (3.9%)                                     |
| PATH TO FRONT DOOR                                                 | = 328.0 SF (0.8%)                                       |
| <i>HOUSE &amp; DECK<br/>ROOF OVERHANG</i>                          | = 5,708.7 SF (13.1%)<br>= 459.2 SF (1.1%)               |
| GRAVEL PAD FOR HVAC                                                | = 49.5 SF (0.1%)                                        |
| BUILDING COVERAGE                                                  | = 6,284.2 SF(14.4%)                                     |
| SHED<br>WATERFRONT ACC. STRUCT.                                    | = 103.0 SF (0.2%)<br>= 472.6 SF (1.1\%)                 |
| HOUSE & DECK                                                       | = 5,708.7 SF (13.1%)                                    |
| EXISTING LOT COVERAGE                                              | = 2,666.4 SF (6.1%)                                     |
| MINIMUM SIDE SETBACK<br>MINIMUM REAR SETBACK                       | = 12 FT                                                 |
| MINIMUM REAR SETBACK<br>NOTE: TAKEN FROM WEST LAKI                 |                                                         |
| MINIMUM FRONT SETBACK<br>NOTE: TAKEN FROM ONNALINDA                |                                                         |
| MAXIMUM BUILDING HEIGHT<br>MAXIMUM LOT COVERAGE                    |                                                         |
| NOTE: INCLUDING 10% REDUCT.                                        | ION GIVEN                                               |
| DEVELOPMENT IN STEEP SLOPE PR<br>MAXIMUM BUILDING COVERAGE         |                                                         |
| ANTICIPATED DISTURBED AREA                                         | = 20,780 SF (0.477 ACRES)                               |
| ANTICIPATED START OF CONSTRUCT.                                    | ION: SPRING 2021                                        |
| FRONT SETBACK VARIANCE OF 17.83<br>LOT COVERAGE VARIANCE OF 2.5% G | 3 FT GRANTED BY ZBA 12/15/20<br>GRANTED BY ZBA 12/15/20 |
|                                                                    |                                                         |
| LEG                                                                | END                                                     |
| PROP                                                               | ERTY LINE                                               |
| PROP                                                               | OSED CONTOUR                                            |
| EXIST                                                              | ING CONTOUR                                             |
| Setba                                                              | 4 <i>CK</i>                                             |