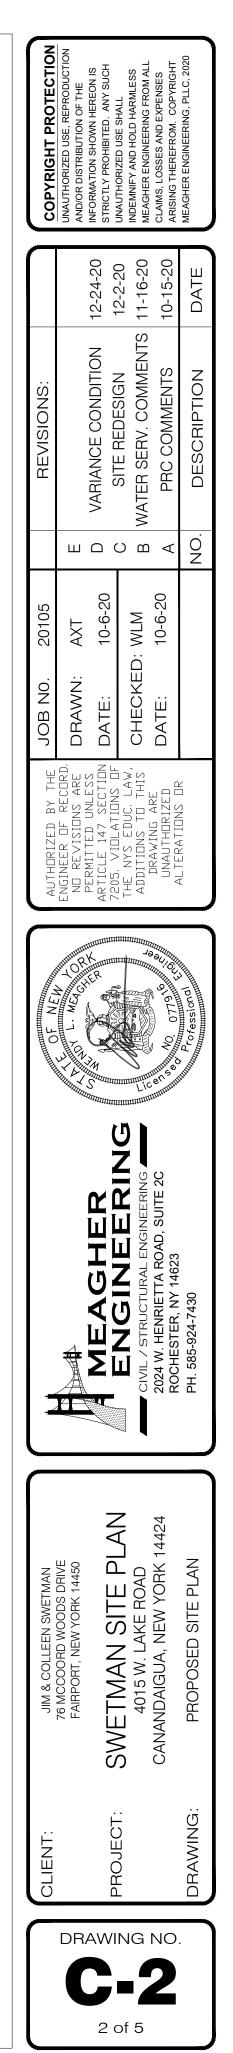

TYPICAL STORM

+

LIMIT OF TRENCH

-A--D

BEDDING DETAIL

- THE AREA OF CONSTRUCTION. COMMENCING CONSTRUCTION. CONTACT U.F.P.O. AT 1-800-962-7962 AT LEAST 72 HOURS PRIOR TO BEGINNING
- WORK

- CONSTRUCTION
- ACCEPTABLE TO THE DISTRICT.
- GROUNDWATER FROM DRAINING INTO THE SANITARY SEWER PIPE CRADLE
- CERTIFIED BY THE DESIGN ENGINEER OR REPRESENTATIVE THEREOF.
- FOR SAFETY AND PROTECTION OF THE PUBLIC.
- APPURTENANCES, IF ANY, NEEDED TO COMPLETE THE WORK.
- DETERMINE VIABILITY FOR REUSE.

MIRAFI FILTER FABRIC OR

LIMIT OF TRENCH

EXCAVATION

CONCRETE CRADLE

| PIPE DIA.  | А   | В   |
|------------|-----|-----|
| UP TO 18"  | 12" | 6"  |
| 21" TO 36" | 18" | 9"  |
| OVER 36"   | 24" | 12" |
|            |     |     |

### NOTES:

- 1. ALL STORM SEWER PIPE SHALL BE 12" MINIMUM PIPE DIAMETER, POLYVINYL CHLORIDE PIPE (PVC SDR-35) OR HEAVY DUTY CORRUGATEdPOLY-ETHYLENE (PE) SMOOTH INNER WALL TYPE D BELL & SPIGOT TYPE & RUBBER GASKET.
- 2. ALL STORM LATERAL PIPE SHALL BE 4" MINIMUM PIPE DIAMETER, POLYVINYL CHLORIDE PIPE (PVC SDR-21), BELL & SPIGOT TYPE & RUBBER GASKET OR SCHEDULE 40.
- 3. SELECT EARTH SHALL BE SAND GRAVEL AND SIMILAR MATERIAL WHICH SHALL BE FREE FROM CLAY, LOAM, ORGANIC MATERIAL, DEBRIS, FROZEN MATERIAL AND SHALL CONTAIN ONLY SMALL AMOUNTS OF STONE, PEBBLES OR LUMPS OVER ONE INCH IN GREATEST DIMENSION BUT NONE OVER TWO INCHES IN GREATEST DIMENSIONS.
- 4. STONE ENCASEMENT SHALL MEAN APPROVED IMPORTED AGGREGATE MEETING HE REQUIREMENTS OF THE NYSDOT, STANDARD SPECIFICATION, MAY 1, 2008 EDITION PAGES 7-14, SUBSECTION 703-0201 "CRUSHED STONE". PRIMARY SIZE OR A MIXTURE OF PRIMARY SIZES 1
- 5. CONCRETE SHALL BE CAST-IN-PLACE CLASS "A" MEETING NYSDOT SECTION 501 SPECIFICATIONS.

1. ALL SANITARY SEWER CONSTRUCTION AND/OR IMPROVEMENTS SHALL BE IN ACCORDANCE WITH THE MOST RECENT STANDARDS AND SPECIFICATIONS OF THE CANANDAIGUA LAKE COUNTY SEWER DISTRICT, N.Y.S. DEPARTMENT OF ENVIRONMENTAL CONSERVATION, N.Y.S. DEPARTMENT OF HEALTH, THE LATEST EDITION OF RECOMMENDED STANDARDS FOR WASTEWATER FACILITIES AND ANY OTHER AGENCIES HAVING JURISDICTION. NO SANITARY SEWER-RELATED WORK MAY BE PERFORMED WITHOUT FIRST OBTAINING A WRITTEN PERMIT FROM

3. DISTRICT PERSONNEL SHALL BE NOTIFIED A MINIMUM OF 48 HOURS PRIOR TO BEGINNING ANY SANITARY

4. THE CONTRACTOR SHALL LOCATE, MARK AND PRESERVE ANY RIGHT OF WAY MONUMENTS OR SURVEY CONTROL IN

5. UTILITY LOCATIONS SHOWN ARE APPROXIMATE ONLY. THE CONTRACTOR SHALL DETERMINE EXACT LOCATION OF UTILITIES, EXCAVATING TO EXPOSE THE UTILITY, IF NECESSARY IN THE AREA OF CONSTRUCTION, BEFORE

6. LATERALS SHALL BE MIN. 4" DIA. SDR-21 WITH ELASTOMERIC JOINTS; FOR COMMERCIAL ESTABLISHMENTS, LATERALS ARE TO BE 6" DIA. SDR-21. MINIMUM DEPTH OF BURIAL IS FOUR FEET. CLEANOUTS SHALL BE INSTALLED WITHIN 30 INCHES OF THE OUTSIDE FACE OF BUILDINGS, AT ALL CHANGES IN HORIZONTAL ALIGNMENT, AT THE RIGHT OF WAY OR EASEMENT LINE, AND AT SPACING NOT TO EXCEED 90 FEET. IF EXISTING LATERAL IS SDR-35, THIS MATERIAL MAY BE REUSED IF DEEMED ACCEPTABLE BY OCPW DISTRICT STAFF. 7. SEWER MAINS AND LATERALS SHALL BE LOCATED A MINIMUM HORIZONTAL DISTANCE OF TEN FEET FROM ANY EXISTING OR PROPOSED WATERMAIN (AS MEASURED FROM THE OUTSIDE OF THE SEWER/LATERAL TO THE OUTSIDE OF THE WATERMAIN). IN CASES WHERE THE MAIN OR LATERAL CROSSES A WATERMAIN, THE MINIMUM VERTICAL SEPARATION SHALL BE EIGHTEEN INCHES (MEASURED OUT-TO-OUT). THE CROSSING SHALL BE ARRANGED SO THAT THE SEWER JOINTS WILL BE EQUIDISTANT AND AS FAR AS PÓSSIBLE FROM THE WATERMAIN JOINTS. 8. THE CONTRACTOR SHALL PROVIDE THE DISTRICT WITH SHOP DRAWINGS AND MATERIAL SPECIFICATIONS THAT HAVE BEEN PRE-APPROVED BY THE DESIGN ENGINEER BEFORE A PERMIT WILL BE ISSUED. 9. THE CONTRACTOR IS RESPONSIBLE FOR COMPLIANCE WITH OSHA REQUIREMENTS IN ALL ASPECTS OF

10. THE CONTRACTOR SHALL BE RESPONSIBLE FOR MAINTAINING SANITARY FLOWS AT ALL TIMES BY METHODS

11. FLOOR DRAINS IN BASEMENTS OR GARAGES ARE TO BE CONNECTED TO THE SANITARY SEWER. FLOOR DRAINS DO NOT INCLUDE FOUNDATION OR FOOTER DRAINS INSTALLED TO INTERCEPT UNCONTAMINATED GROUNDWATER. ALL DISCHARGES TO THE SANITARY SEWER MUST COMPLY WITH EFFLUENT LIMITS OF THE ONTARIO COUNTY SEWER USE LAW. FOUNDATION AND FOOTER DRAINS SHALL BE CONSTRUCTED IN A MANNER THAT PROHIBITS 12. LATERAL CONNECTIONS REQUIRING OPENINGS IN ASBESTOS CEMENT PIPE WILL BE DESIGNED, INSPECTED AND 13. ANY EXCAVATION NOT BACKFILLED BY THE END OF THE WORKDAY SHALL BE FENCED, BARRICADED AND LIGHTED 14. THE CONTRACTOR SHALL BE RESPONSIBLE FOR THE REMOVAL OF EXISTING SANITARY MAINS, STRUCTURES AND 15. A FOUNDATION SLEEVE OF AT LEAST 6 INCHES IS REQUIRED FOR LATERALS THAT DON'T ENTER UNDER SLAB. 16. EXISTING LATERAL AND TAP MAY BE REUSED IF TELEVISED AND WITNESSED BY OCPW DISTRICT STAFF TO