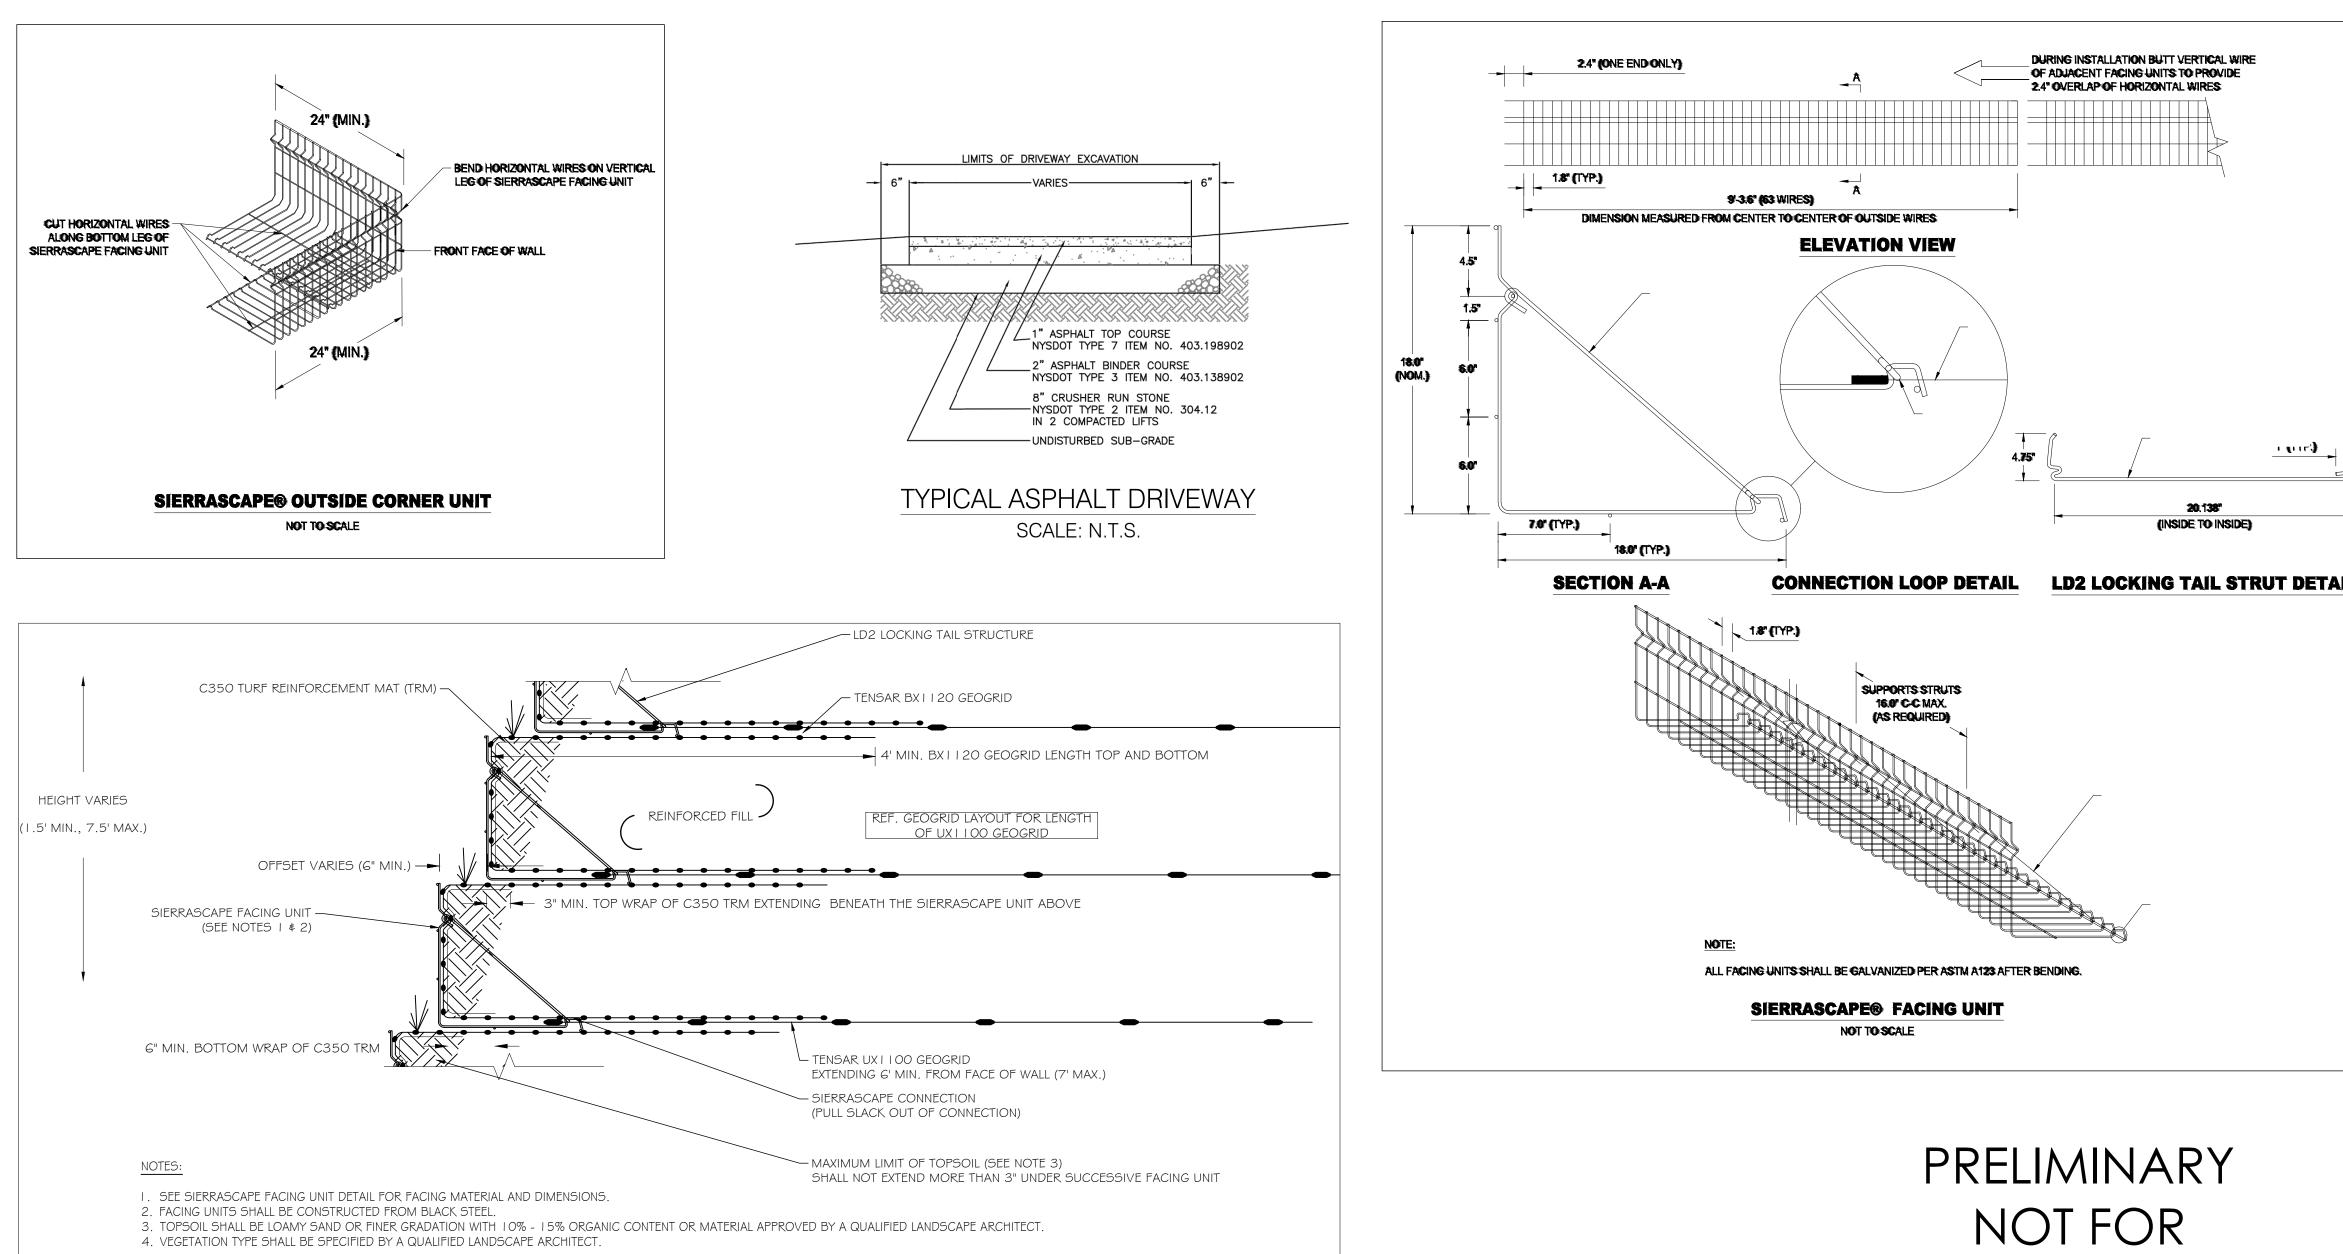

|
| - | CLIENT:<br>PROJECT:<br>DRAWING:                                                                                                                                                                                                                                                                                                                 |
|   | DRAWING NO.                                                                                                                                                                                                                                                                                                                                     |



# SIERRASCAPE FACING DETAIL (PLANTABLE FACE FILL)

SCALE: N.T.S.

# CONSTRUCTION

CONSTRUCTION ENTRANCE NOTES:

- 1. STONE SIZE USE 2" STONE, OR RECLAIMED OR RECYCLED CONCRETE EQUIVALENT.
- 2. LENGTH AS REQUIRED, BUT NOT LESS THAN 50 FEET (EXCEPT ON A SINGLE RESIDENCE LOT WHERE A 30 FOOT MINIMUM LENGTH WOULD APPLY).
- 3. THICKNESS NOT LESS THAN SIX (6) INCHES.
- 4. WIDTH TEN (10) FOOT MINIMUM, BUT NOT LESS THAN THE FULL WIDTH AT POINTS WHERE INGRESS OR EGRESS OCCURS.
- 5. FILTER CLOTH WILL BE PLACED OVER THE ENTIRE AREA PRIOR TO PLACING OF STONE. FILTER WILL NOT BE REQUIRED ON A SINGLE FAMILY RESIDENCE LOT.
- 6. SURFACE WATER ALL SURFACE WATER FLOWING OR DIVERTED TOWARD CONSTRUCTION ENTRANCES SHALL BE PIPED ACROSS THE ENTRANCE. IF PIPING IS IMPRACTICAL, A MOUNTABLE BERM WITH 5:1 SLOPES W