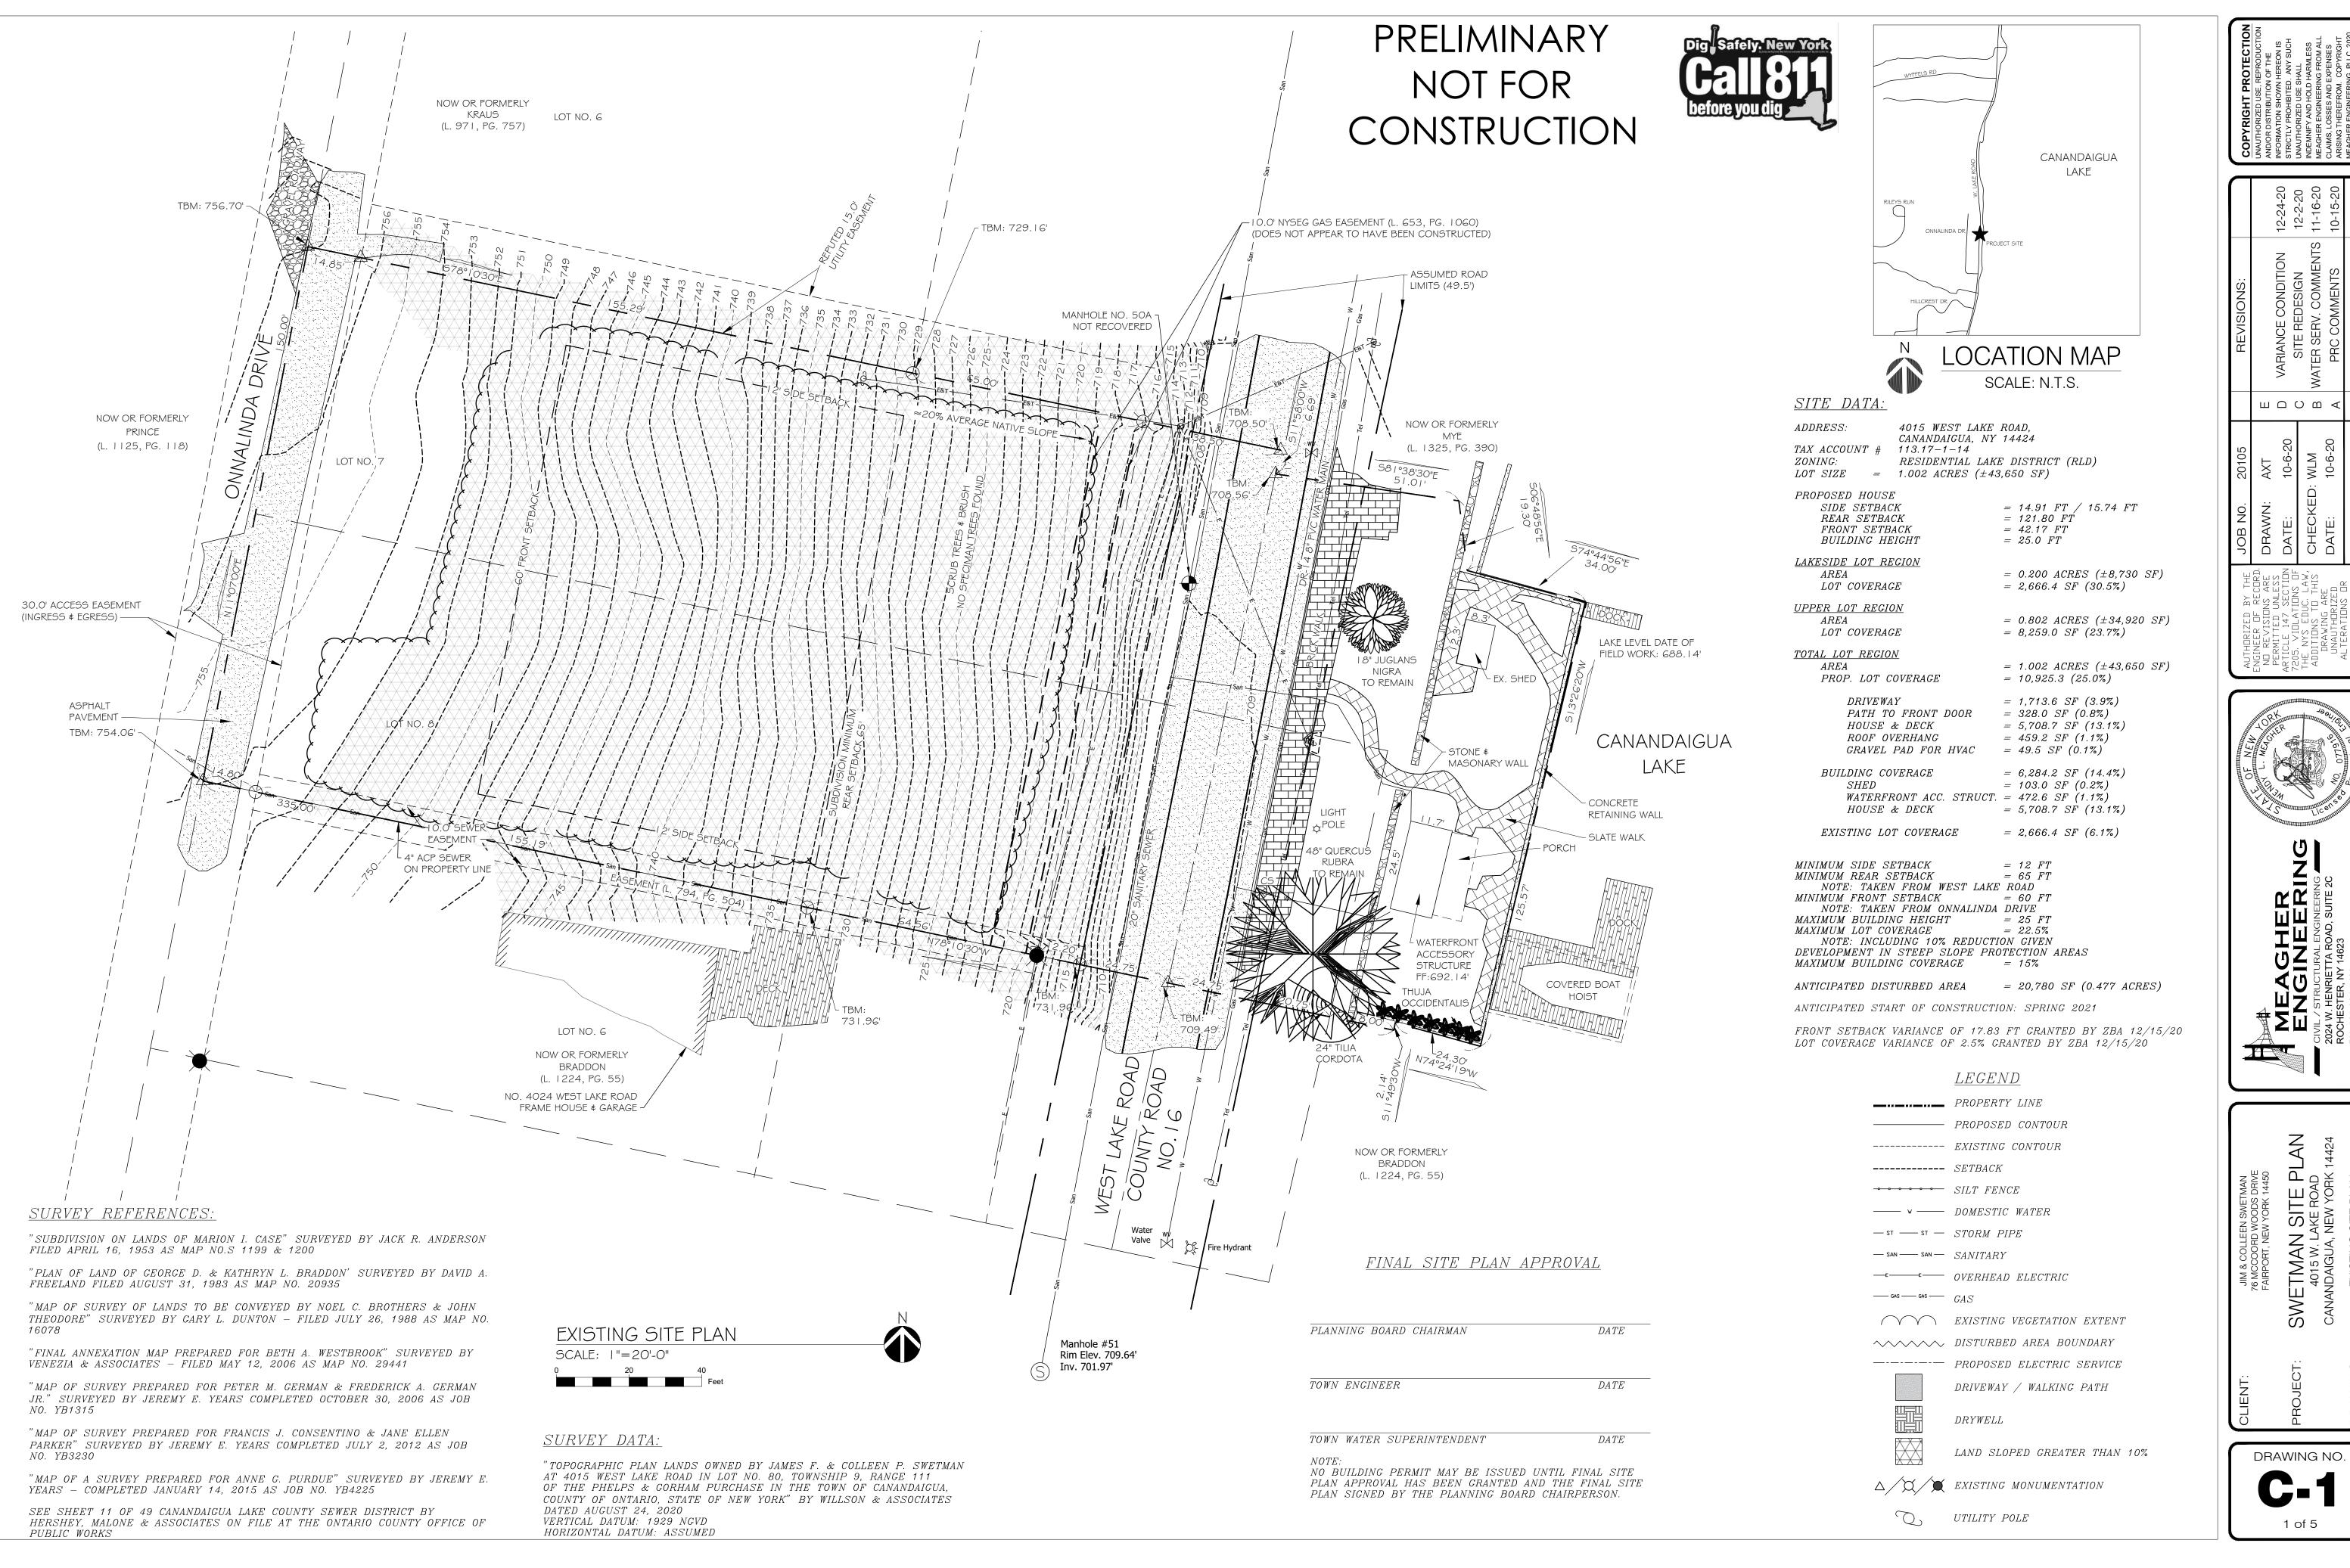

| <u>SITE DATA:</u>                                                  |                                                         |
|--------------------------------------------------------------------|---------------------------------------------------------|
| ADDRESS: 4015 WEST LAKE                                            |                                                         |
| CANANDAIGUA, NY<br>TAX ACCOUNT # 113.17-1-14                       |                                                         |
| ZONING:<br>LOT SIZE = 1.002 ACRES (±4.                             | E DISTRICT (RLD)<br>3,650 SF)                           |
| PROPOSED HOUSE                                                     |                                                         |
| SIDE SETBACK<br>REAR SETBACK                                       | = 14.91 FT / 15.74 FT<br>= 121.80 FT                    |
| FRONT SETBACK<br>BUILDING HEIGHT                                   | $= 42.17 \ FT$                                          |
|                                                                    | = 25.0 FT                                               |
| <u>LAKESIDE LOT REGION</u><br>AREA                                 | = 0.200 ACRES (±8,730 SF)                               |
| LOT COVERAGE                                                       | = 2,666.4 SF (30.5%)                                    |
| <u>UPPER LOT REGION</u><br>AREA                                    | $= 0.802 \ ACRES \ (\pm 34,920 \ SF)$                   |
| LOT COVERAGE                                                       | $= 8,259.0 \ SF \ (23.7\%)$                             |
| TOTAL LOT REGION                                                   |                                                         |
| AREA<br>PROP. LOT COVERAGE                                         | = 1.002 ACRES (±43,650 SF)<br>= 10,925.3 (25.0%)        |
| DRIVEWAY                                                           | = 1,713.6 SF (3.9%)                                     |
| PATH TO FRONT DOOR                                                 | = 328.0 SF (0.8%)                                       |
| <i>HOUSE &amp; DECK<br/>ROOF OVERHANG</i>                          | = 5,708.7 SF (13.1%)<br>= 459.2 SF (1.1%)               |
| GRAVEL PAD FOR HVAC                                                | = 49.5 SF (0.1%)                                        |
| BUILDING COVERAGE                                                  | = 6,284.2 SF(14.4%)                                     |
| SHED<br>WATERFRONT ACC. STRUCT.                                    | = 103.0 SF (0.2%)<br>= 472.6 SF (1.1\%)                 |
| HOUSE & DECK                                                       | = 5,708.7 SF (13.1%)                                    |
| EXISTING LOT COVERAGE                                              | = 2,666.4 SF (6.1%)                                     |
| MINIMUM SIDE SETBACK<br>MINIMUM REAR SETBACK                       | = 12 FT                                                 |
| MINIMUM REAR SETBACK<br>NOTE: TAKEN FROM WEST LAKI                 |                                                         |
| MINIMUM FRONT SETBACK<br>NOTE: TAKEN FROM ONNALINDA                |                                                         |
| MAXIMUM BUILDING HEIGHT<br>MAXIMUM LOT COVERAGE                    |                                                         |
| NOTE: INCLUDING 10% REDUCT.                                        | ION GIVEN                                               |
| DEVELOPMENT IN STEEP SLOPE PR<br>MAXIMUM BUILDING COVERAGE         |                                                         |
| ANTICIPATED DISTURBED AREA                                         | = 20,780 SF (0.477 ACRES)                               |
| ANTICIPATED START OF CONSTRUCT.                                    | ION: SPRING 2021                                        |
| FRONT SETBACK VARIANCE OF 17.83<br>LOT COVERAGE VARIANCE OF 2.5% G | 3 FT GRANTED BY ZBA 12/15/20<br>GRANTED BY ZBA 12/15/20 |
|                                                                    |                                                         |
| LEG                                                                | END                                                     |
| PROP                                                               | ERTY LINE                                               |
| PROP                                                               | OSED CONTOUR                                            |
| EXIST                                                              | ING CONTOUR                                             |
| Setba                                                              | 4 <i>CK</i>                                             |