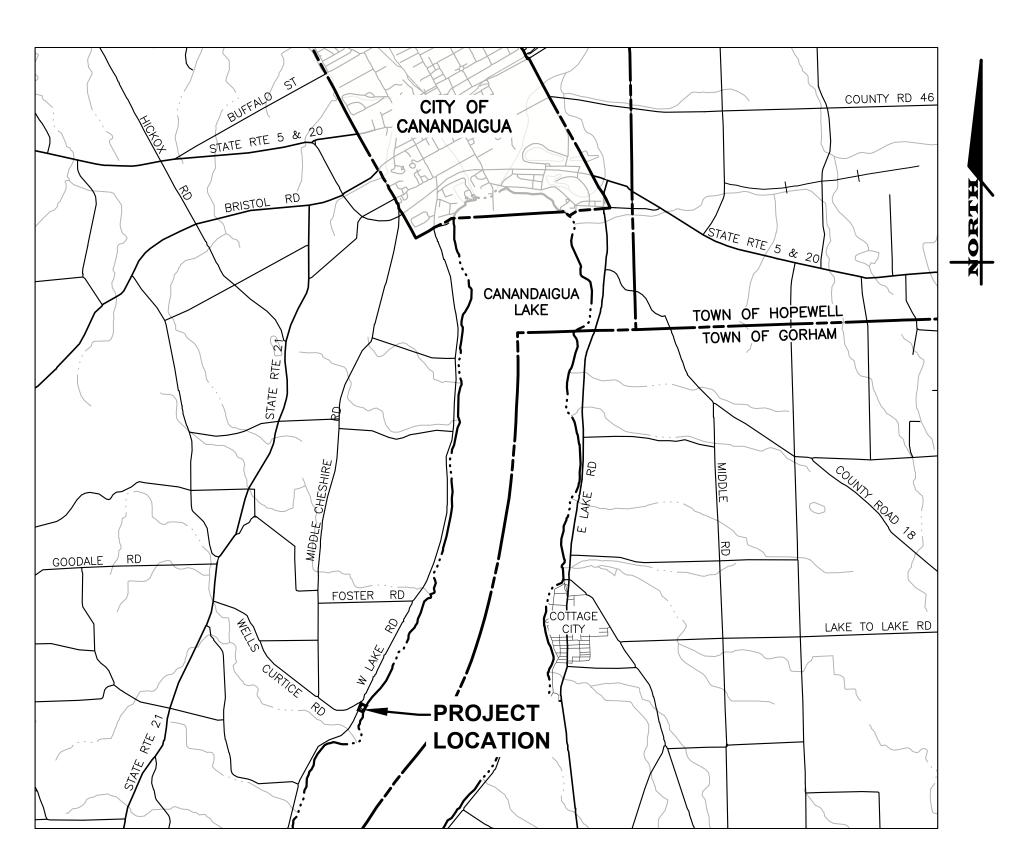

## SITE PLANS for THE HESS RESIDENCE

4645 WEST LAKE ROAD COUNTY ROAD 16

SITUATE IN:

TOWN OF CANANDAIGUA - ONTARIO COUNTY - STATE OF NEW YORK

LOCATION MAP

NOT TO SCALE

ROCHESTER LOCATION

3 9 CASCADE DRIVE
ROCHESTER, NY 14614
5 8 5 - 4 5 8 - 7 7 7 0
ITHACA LOCATION