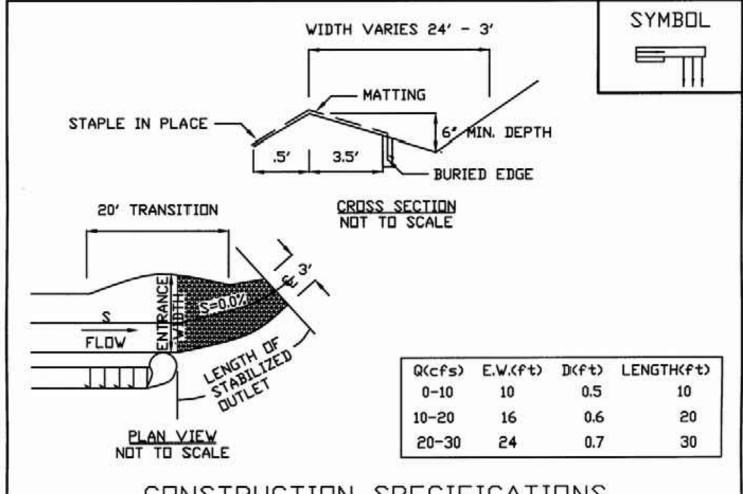

## CONSTRUCTION SPECIFICATIONS

- 1. THE MATTING SHOULD BE A MINIMUM OF 4FT. WIDE EXTENDING 6 INCHES OVER THE LIP AND BURIED 6 INCHES DEEP IN A VERTICAL TRENCH ON THE LOWER EDGE, THE UPPER EDGE SHOULD BUTT AGAINST SMOOTHLY CUT SOD AND BE SECURELY HELD IN PLACE WITH CLOSELY SPACED HEAVY DUTY WIRE STAPLES AT LEAST 12 INCHES IN LENGTH.
- 2. ENSURE THAT THE LIP IS LEVEL TO UNIFORMLY SPREAD DISCHARGE.
- 3. THE LIP SHALL BE CONSTRUCTED ON UNDISTURBED SOIL NOT FILL.
- 4. A 20 FOOT TRANSITION SECTION WILL BE CONSTRUCTED FROM THE DIVERSION CHANNEL TO THE SPREADER TO SMOOTHLY BLEND THE DIFFERENT DIMENSION
- 5. THE RUNDFF DISCHARGE WILL BE DUTLETED ONTO A STABILIZED VEGETATED SLOPE NOT EXCEEDING 10%.
- 6. SEED AND MULCH THE DISTURBED AREA IMMEDIATELY AFTER CONSTRUCTION.

ADAPTED FROM DETAILS PROVIDED BY: USDA - NRCS,
NEW YORK STATE DEPARTMENT OF TRANSPORTATION,
NEW YORK STATE DEPARTMENT OF ENVIRONMENTAL CONSERVATION
NEW YORK STATE SOIL & WATER CONSERVATION COMMITTEE

LEVEL SPREADER