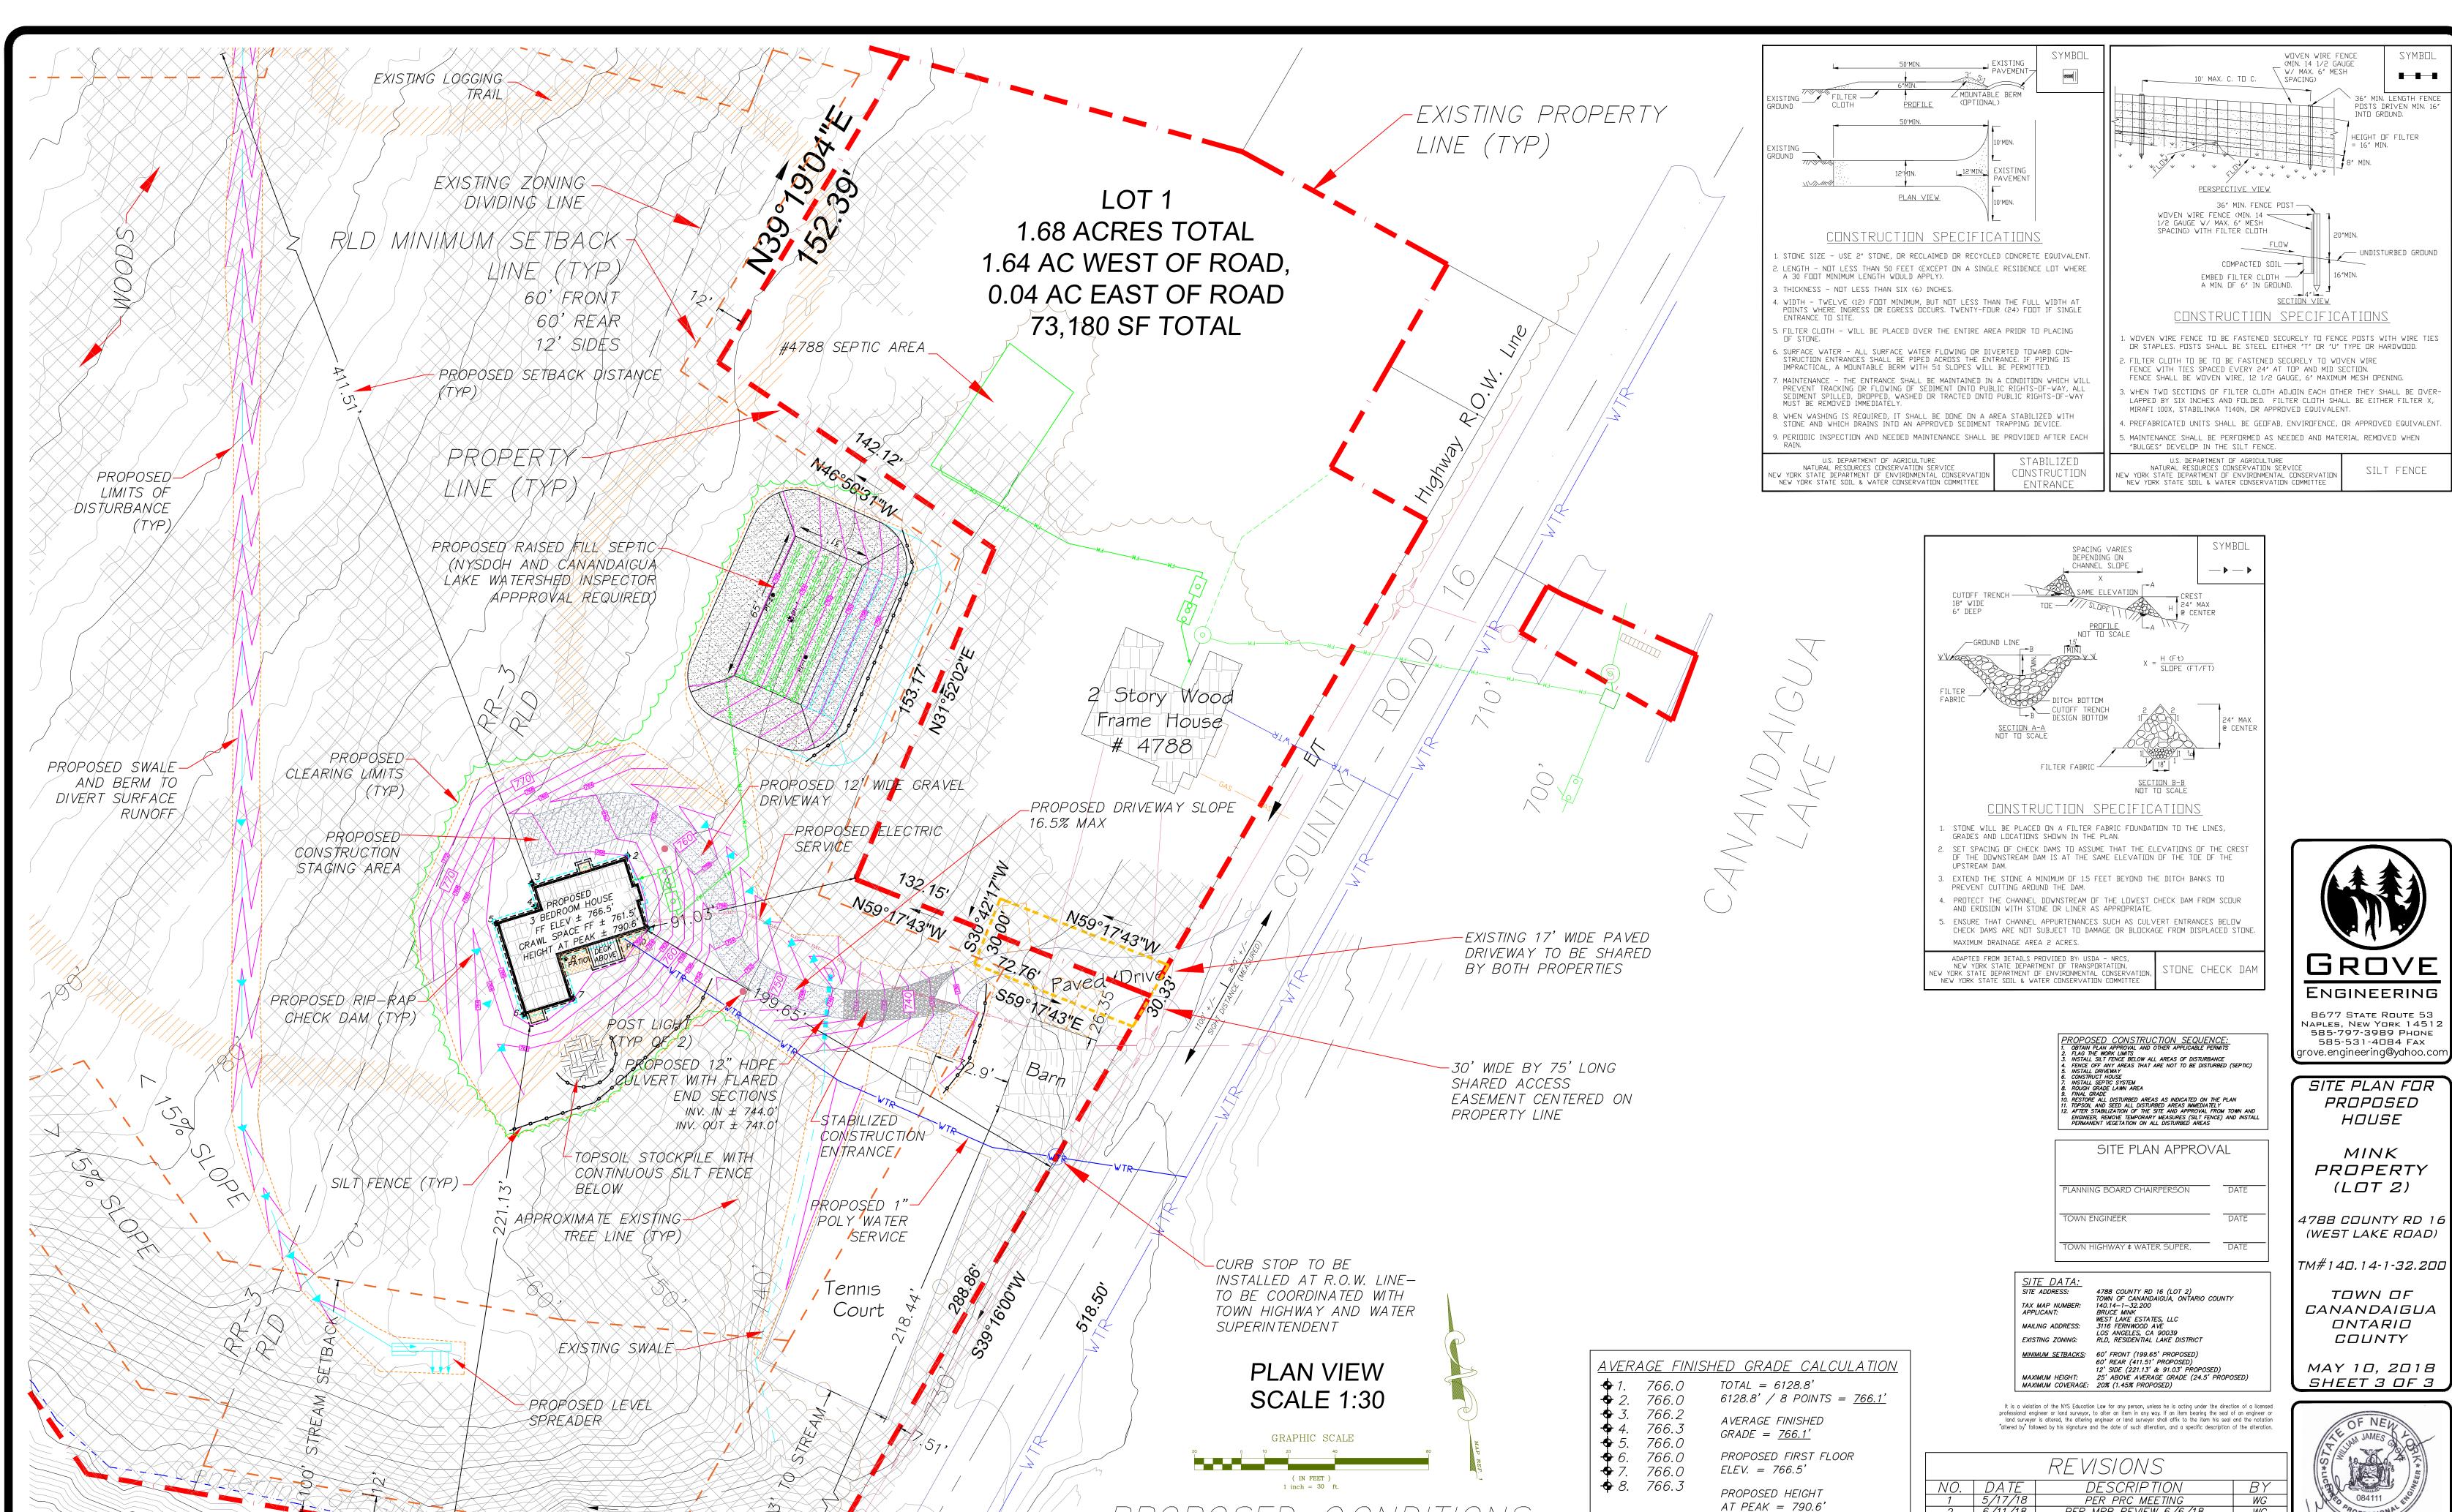

## CONSTRUCTION SPECIFICATIONS

- 1. THE MATTING SHOULD BE A MINIMUM OF 4FT. WIDE EXTENDING 6 INCHES OVER THE LIP AND BURIED 6 INCHES DEEP IN A VERTICAL TRENCH ON THE LOWER EDGE, THE UPPER EDGE SHOULD BUTT AGAINST SMOOTHLY CUT SOD AND BE SECURELY HELD IN PLACE WITH CLOSELY SPACED HEAVY DUTY WIRE STAPLES AT LEAST 12 INCHES IN LENGTH.
- 2. ENSURE THAT THE LIP IS LEVEL TO UNIFORMLY SPREAD DISCHARGE.
- 3. THE LIP SHALL BE CONSTRUCTED ON UNDISTURBED SOIL NOT FILL.
- 4. A 20 FOOT TRANSITION SECTION WILL BE CONSTRUCTED FROM THE DIVERSION CHANNEL TO THE SPREADER TO SMOOTHLY BLEND THE DIFFERENT DIMENSION
- 5. THE RUNDFF DISCHARGE WILL BE DUTLETED ONTO A STABILIZED VEGETATED SLOPE NOT EXCEEDING 10%.
- 6. SEED AND MULCH THE DISTURBED AREA IMMEDIATELY AFTER CONSTRUCTION.

ADAPTED FROM DETAILS PROVIDED BY: USDA - NRCS,
NEW YORK STATE DEPARTMENT OF TRANSPORTATION,
NEW YORK STATE DEPARTMENT OF ENVIRONMENTAL CONSERVATION
NEW YORK STATE SOIL & WATER CONSERVATION COMMITTEE

LEVEL SPREADER

SITE PLAN FOR

PROPOSED

HOUSE MINKPROPERTY

> 4788 COUNTY RD 16 (WEST LAKE ROAD)

 $(L\Box T\ 2)$ 

TM#140.14-1-32.200

 $T\square WN\ \square F$ CANANDAIGUA ONTARIO

MAY 10, 2018 SHEET 2 OF 3

COUNTY

It is a violation of the NYS Education Law for any person, unless he is acting under the direction of a licensed professional engineer or land surveyor, to alter an item in any way. If an item bearing the seal of an engineer or land surveyor is altered, the altering engineer or land surveyor shall affix to the item his seal and the notation

SITE PLAN APPROVAL

PLANNING BOARD CHAIRPERSON DATE

TOWN HIGHWAY & WATER SUPER. DATE

4788 COUNTY RD 16 (LOT 2)
TOWN OF CANANDAIGUA, ONTARIO COUNTY
140.14-1-32.200
BRUCE MINK
WEST LAKE ESTATES, LLC
3116 FERNWOOD AVE
LOS ANGELES, CA 90039
RLD, RESIDENTIAL LAKE DISTRICT

12' SIDE (221.13' & 91.03' PROPOSED) 25' ABOVE AVERAGE GRADE (24.5' PROPOSED)

| REVISIONS |         |                       |    |
|-----------|---------|-----------------------|----|
| NO.       | DATE    | DESCRIPTION           | BY |
| 1         | 5/17/18 | PER PRC MEETING       | WG |
| 2         | 6/11/18 | PER MRB REVIEW 6/6/18 | WG |
|           |         |                       |    |
|           |         |                       |    |
|           |         |                       |    |

PER MRB REVIEW 6/6/18

HEIGHT ABOVE

AVERAGE GRADE = 24.5'

36" MIN. LENGTH FENCE POSTS DRIVEN MIN. 16" INTO GROUND.

\_\_\_\_ UNDISTURBED GROUND

SILT FENCE

16"MIN.