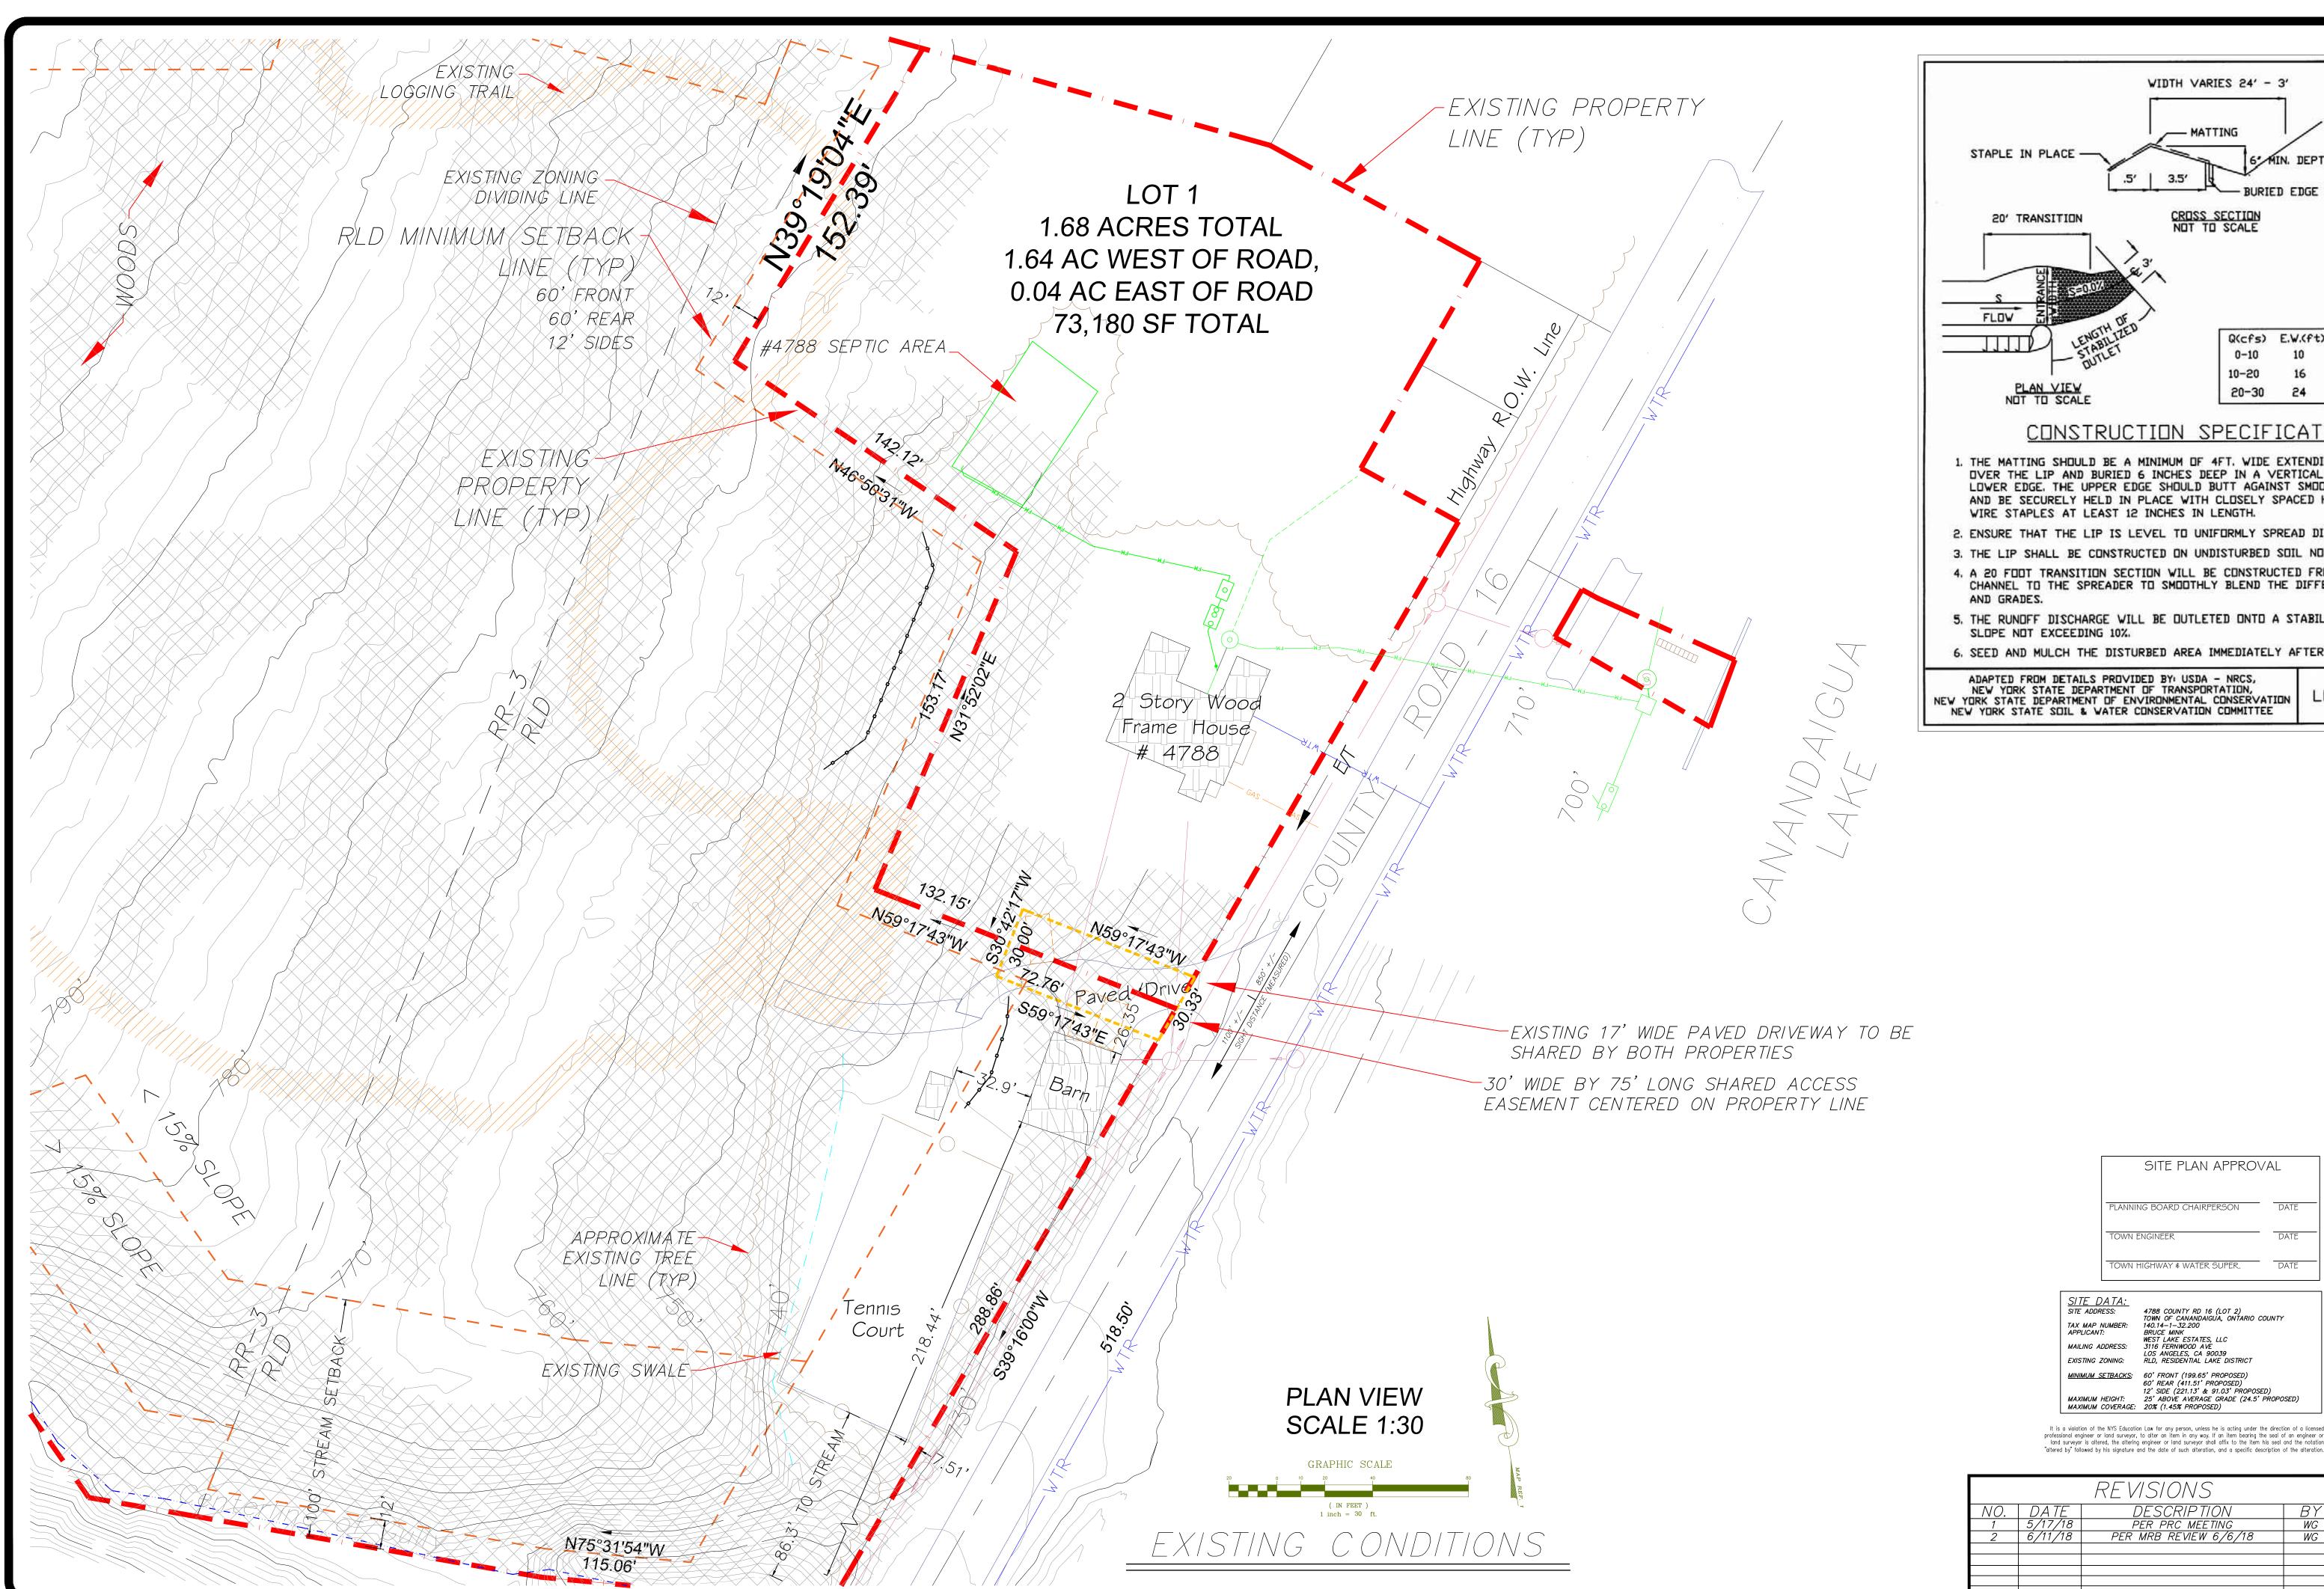

SITE PLAN FOR

PROPOSED

HOUSE MINKPROPERTY

> 4788 COUNTY RD 16 (WEST LAKE ROAD)

 $(L\Box T\ 2)$ 

TM#140.14-1-32.200

 $T\square WN\ \square F$ CANANDAIGUA ONTARIO

MAY 10, 2018 SHEET 2 OF 3

SITE PLAN APPROVAL

PLANNING BOARD CHAIRPERSON DATE

TOWN HIGHWAY & WATER SUPER. DATE

4788 COUNTY RD 16 (LOT 2)
TOWN OF CANANDAIGUA, ONTARIO COUNTY
140.14-1-32.200
BRUCE MINK
WEST LAKE ESTATES, LLC
3116 FERNWOOD AVE
LOS ANGELES, CA 90039
RLD, RESIDENTIAL LAKE DISTRICT

12' SIDE (221.13' & 91.03' PROPOSED) 25' ABOVE AVERAGE GRADE (24.5' PROPOSED)

| REVISIONS |         |                       |    |
|-----------|---------|-----------------------|----|
| NO.       | DATE    | DESCRIPTION           | BY |
| 1         | 5/17/18 | PER PRC MEETING       | WG |
| 2         | 6/11/18 | PER MRB REVIEW 6/6/18 | WG |
|           |         |                       |    |
|           |         |                       |    |
|           |         |                       |    |