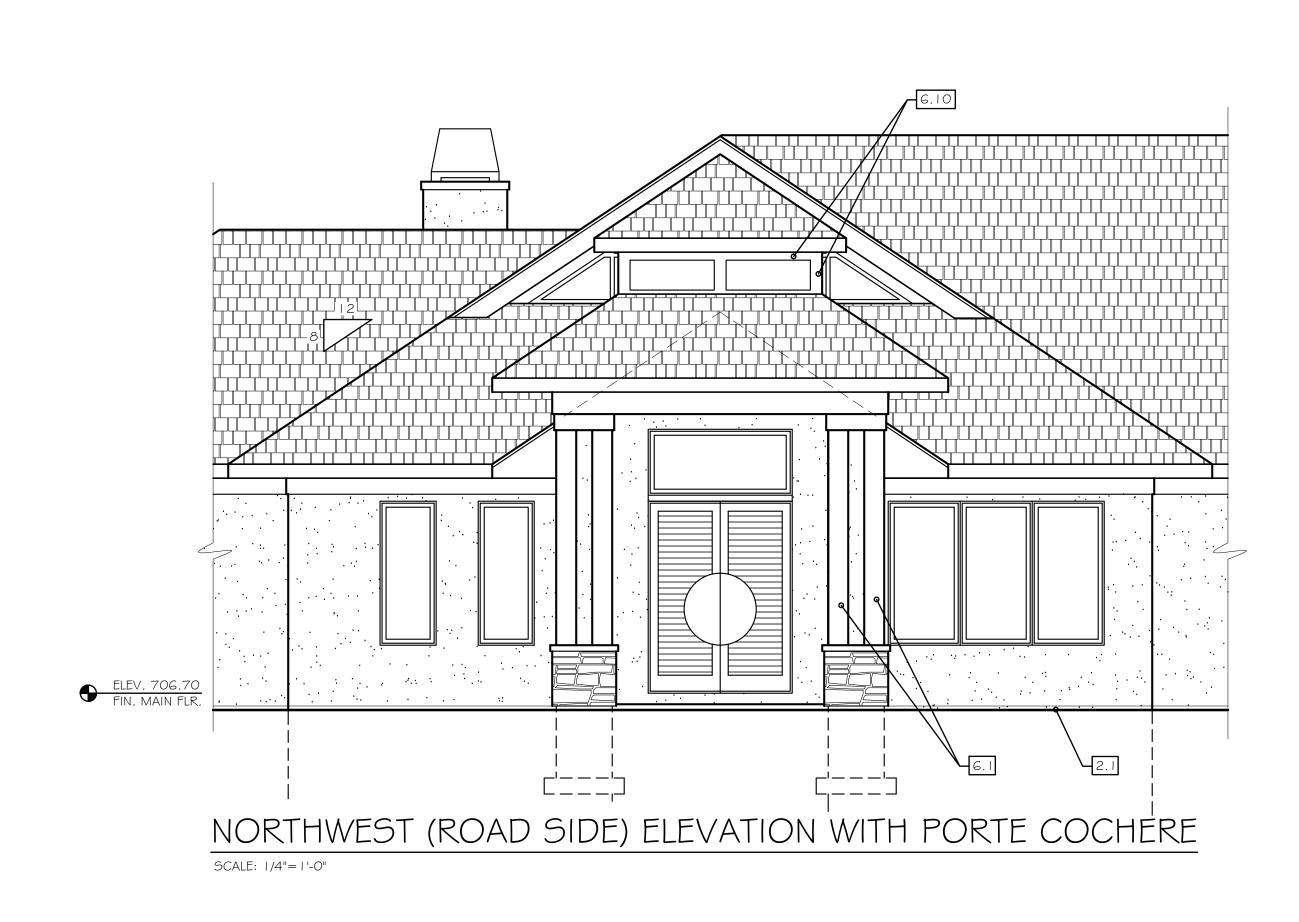

NORTHWEST & SOUTHEAST

CONSTRUCTION DOCUMENTS

PROJECT NO.

DRAWING NO:

10-6014-3

ELEVATIONS

A16-079

DRAWN BY:

PROJECT:

WEHLE / WEGMAN

RESIDENCE

4905 W. LAKE RD.

CANANDAIGUA, NY

JASON WEHLE &
NICOLE WEGMAN

DRAWING TITLE:

CARRIAGE GARAGE \$

PORTE COCHERE ELEVATIONS

PHASE:
CONSTRUCTION DOCUMENTS

| JOB NO.<br>A I 6-079 | PROJECT NO.<br>10-6014-3 |
|----------------------|--------------------------|
| DRAWN BY:<br>CNS     | DRAWING NO:              |
| CHECKED BY:          | ] 412                    |
| DATE:<br>1-19-2017   |                          |