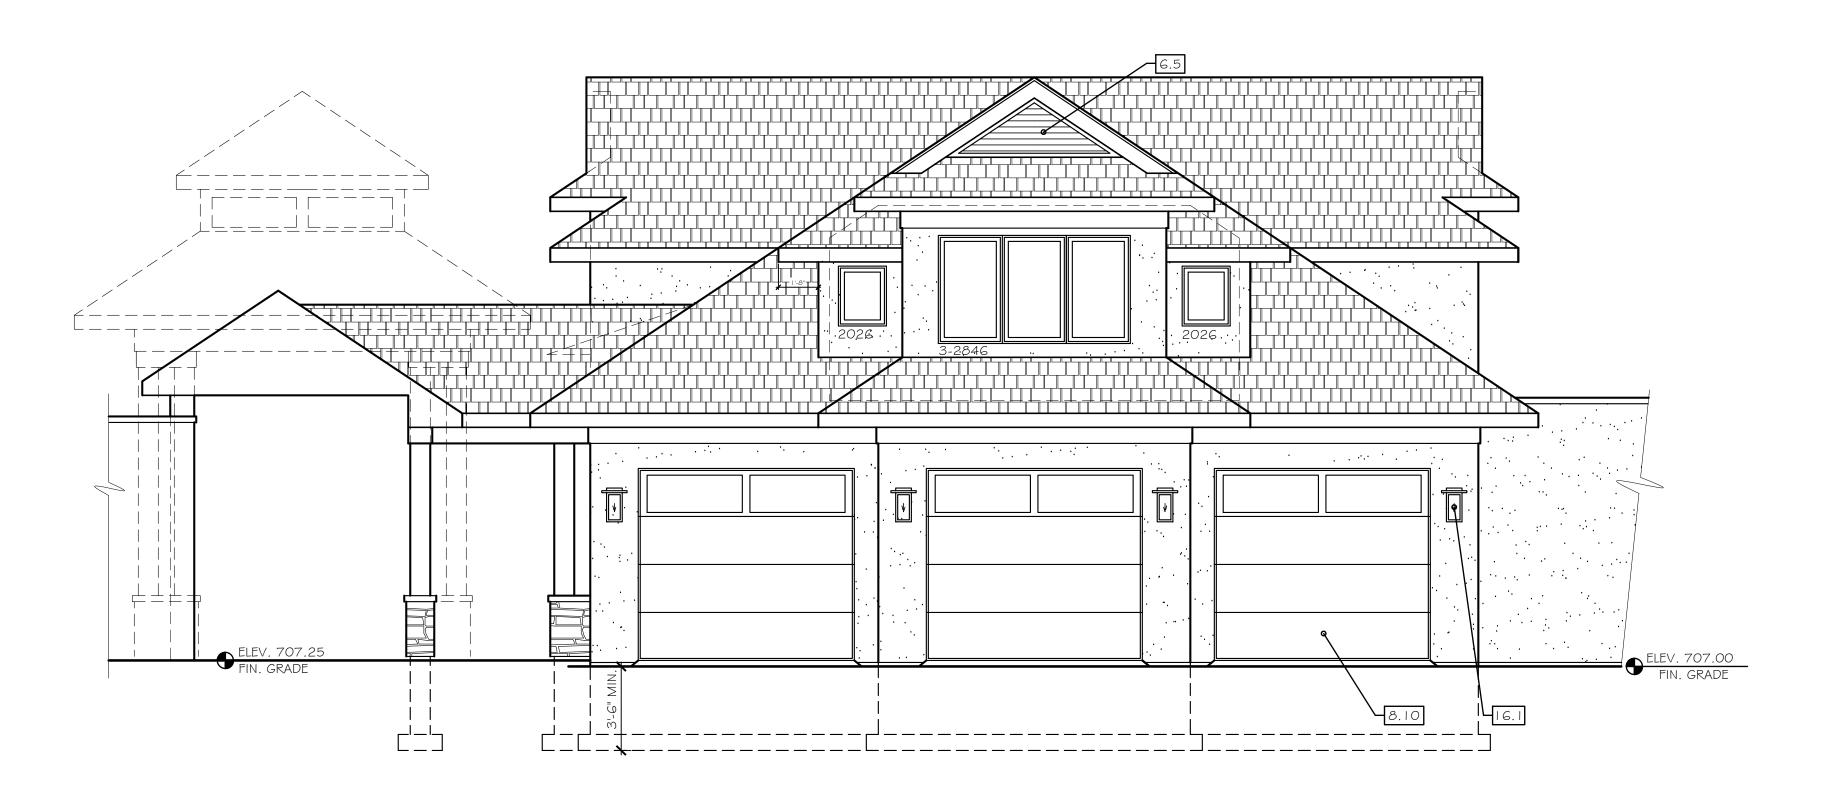

## CARRIAGE GARAGE SOUTHEAST ELEVATION

SCALE: 1/4"=1'-0"

CARRIAGE GARAGE NORTHWEST ELEVATION

SCALE: 1/4"=1'-0"

COPYRIGHT NOTICE:
THESE PLANS ARE PROTECTED UNDER FEDERAL
COPYRIGHT LAWS BY JAMES FAHY DESIGN. ANY
REPRODUCTION, OR MODIFICATION OF THESE
PLANS, IN WHOLE OR IN PART, WITHOUT THE
EXPRESS WRITTEN CONSENT OF JAMES FAHY
DESIGN IS A VIOLATION OF COPYRIGHT LAWS.
CLIENT RIGHTS ARE LIMITED TO ONE-TIME USE
FOR CONSTRUCTION OF THESE PLANS.

PROJECT:

WEHLE / WEGMAN

RESIDENCE

4905 W. LAKE RD.

CANANDAIGUA, NY

JASON WEHLE &
NICOLE WEGMAN

DRAWING TITLE:

CARRIAGE GARAGE \$

PORTE COCHERE ELEVATIONS

PHASE:
CONSTRUCTION DOCUMENTS

| JOB NO.<br>A I 6-079 | PROJECT NO.<br>10-6014-3 |
|----------------------|--------------------------|
| DRAWN BY:<br>CNS     | DRAWING NO:              |
| CHECKED BY:          | ] 412                    |
| DATE:<br>1-19-2017   |                          |