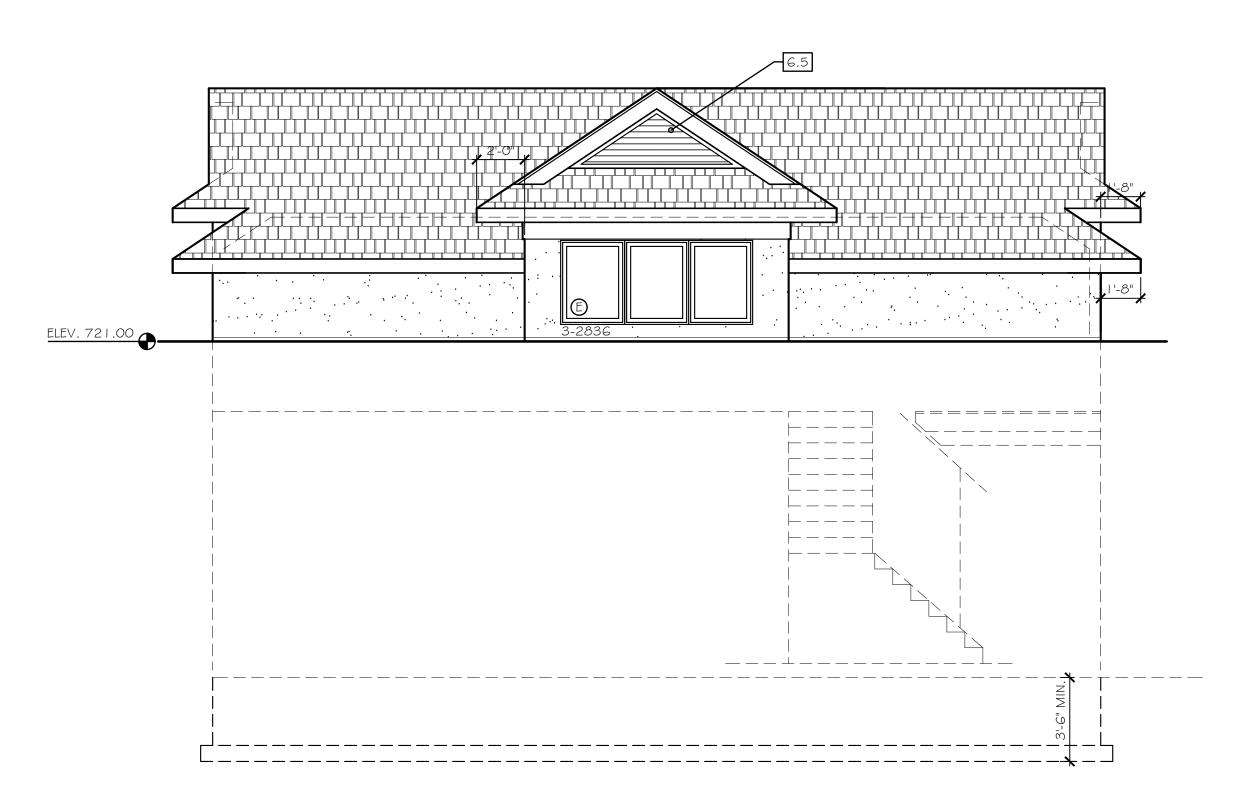

## CARRIAGE GARAGE SOUTHEAST ELEVATION

SCALE: 1/4"=1'-0"

CARRIAGE GARAGE NORTHWEST ELEVATION

SCALE: 1/4"=1'-0"

COPYRIGHT NOTICE:
THESE PLANS ARE PROTECTED UNDER FEDERAL
COPYRIGHT LAWS BY JAMES FAHY DESIGN. ANY
REPRODUCTION, OR MODIFICATION OF THESE
PLANS, IN WHOLE OR IN PART, WITHOUT THE
EXPRESS WRITTEN CONSENT OF JAMES FAHY
DESIGN IS A VIOLATION OF COPYRIGHT LAWS.
CLIENT RIGHTS ARE LIMITED TO ONE-TIME USE
FOR CONSTRUCTION OF THESE PLANS.

PROJECT:

WEHLE / WEGMAN

RESIDENCE

4905 W. LAKE RD.

CANANDAIGUA, NY

JASON WEHLE &
NICOLE WEGMAN

DRAWING TITLE:

CARRIAGE GARAGE \$

PORTE COCHERE ELEVATIONS

PHASE:
CONSTRUCTION DOCUMENTS

| JOB NO.<br>A I 6-079 | PROJECT NO.<br>10-6014-3 |
|----------------------|--------------------------|
| DRAWN BY:<br>CNS     | DRAWING NO:              |
| CHECKED BY:          | ] 412                    |
| DATE:<br>1-19-2017   |                          |