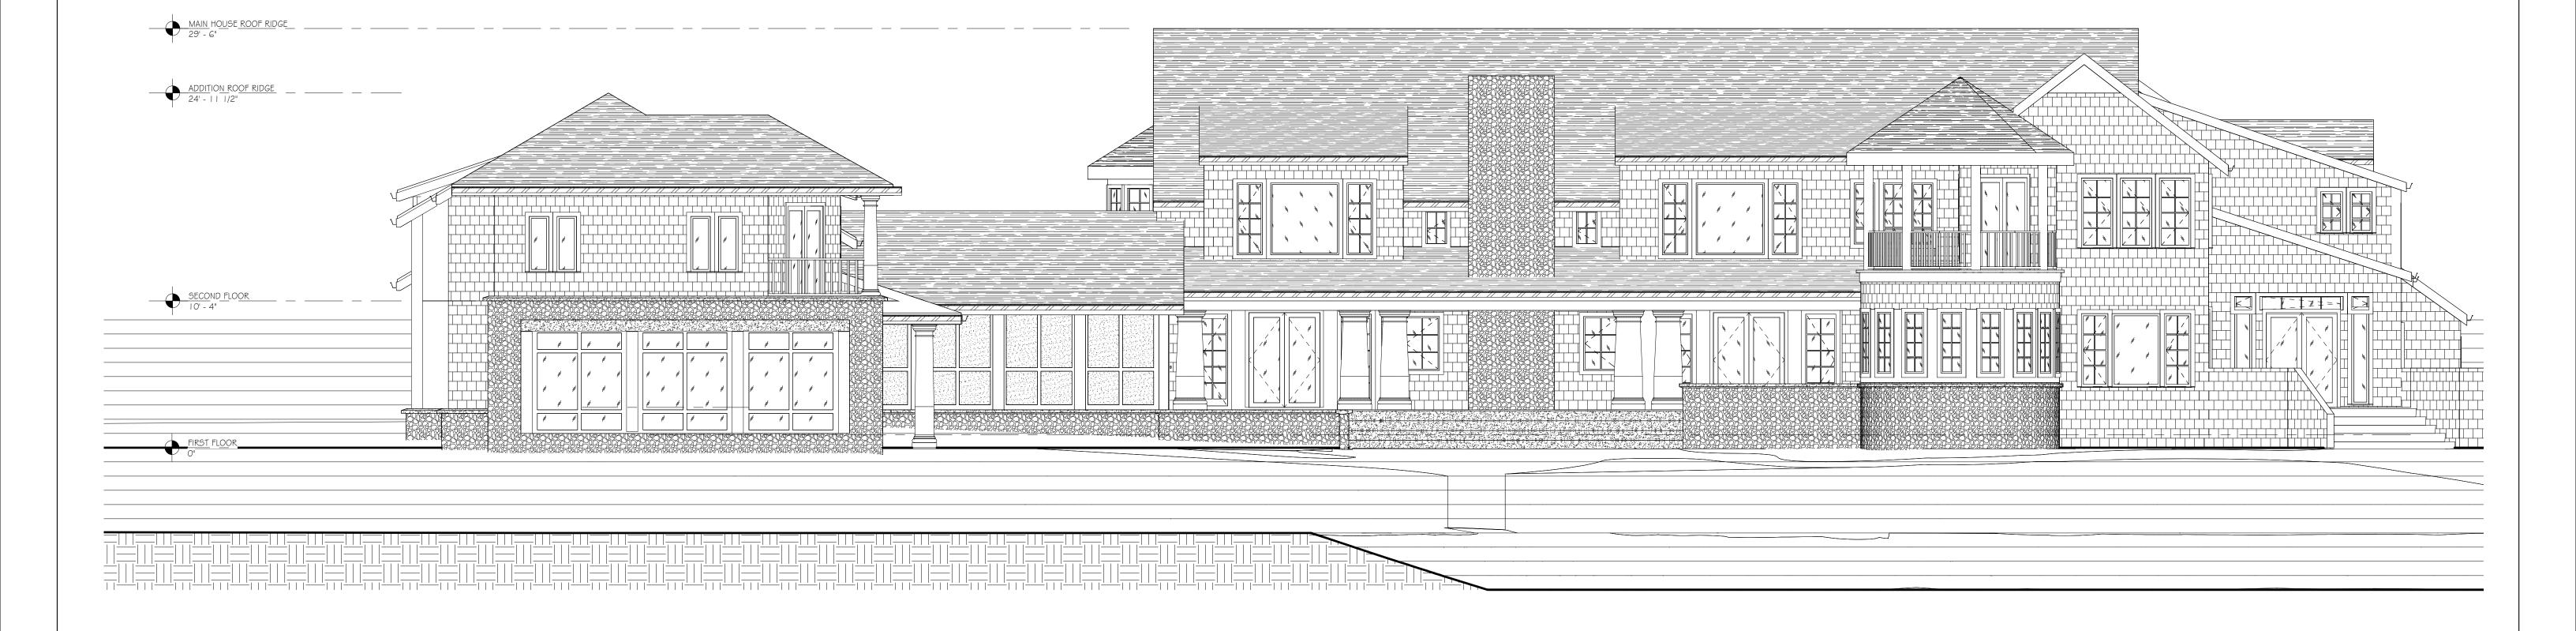

T: 585.223.6440 F: 585.563.6371 1300 UNIVERSITY AVENUE ROCHESTER, NY 14607 WWW.HANLONARCHITECTS.COM

REVISED:

2 WEST ELEVATION (FRONT YARD VIEW)
3/16" = 1'-0"

NANCY SANDS ADDITION
WEST LAKE ROAD

CANANDAIGUA, NEW YORK, 14424

PROJECT NO:

17-132

SHEET NO:

EL 2

DRAWING TITLE:

2

2

9-22-17