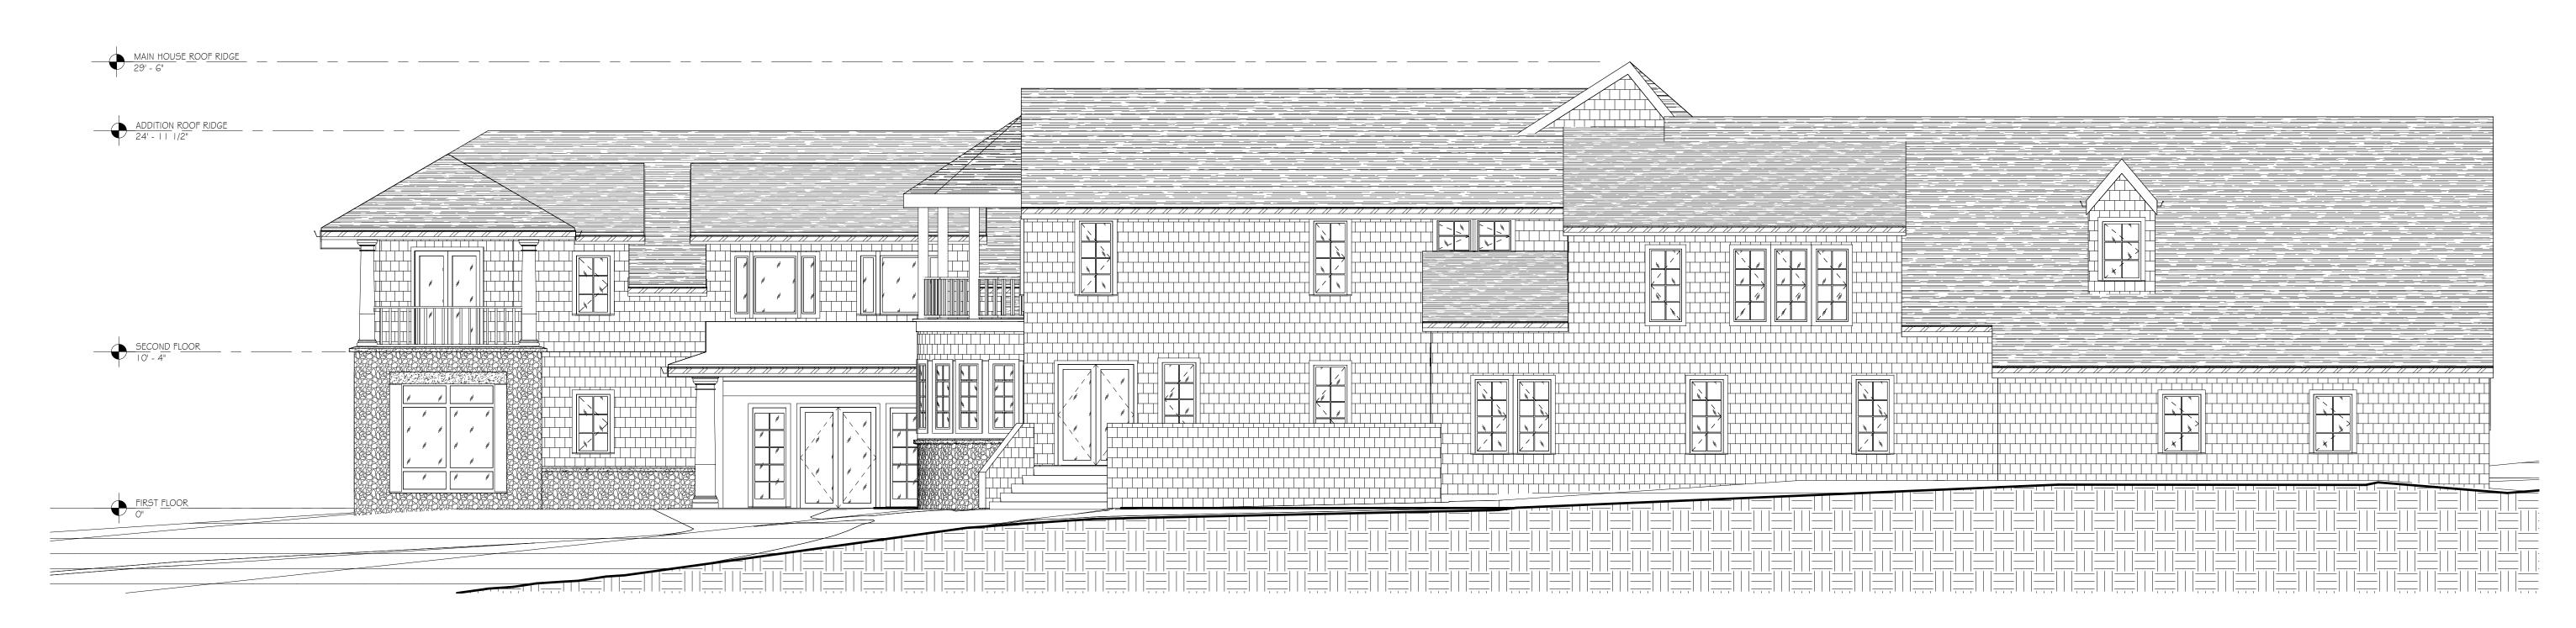

NORTH ELEVATION (VIEW FROM SIDE YARD)

3/16" = 1'-0"

NORTH ELEVATION/SECTION
3/16" = 1'-0"

2

NANCY SANDS ADDITION

WEST LAKE ROAD CANANDAIGUA, NEW YORK, 14424

HANLON ARCHITECTS

1300 UNIVERSITY AVENUE