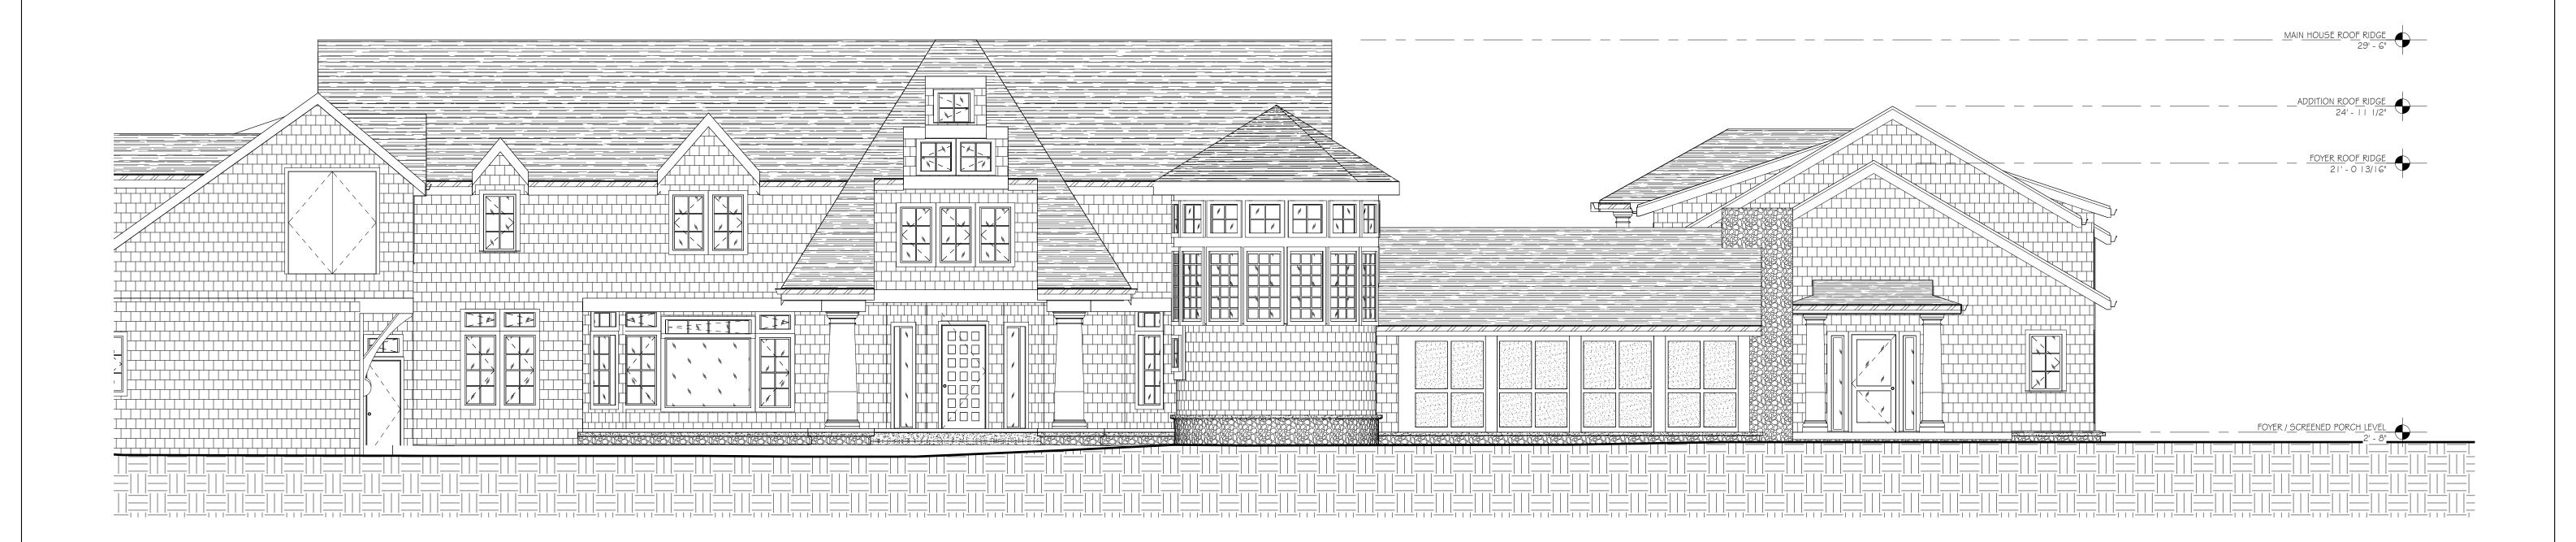

NORTH ELEVATION (VIEW FROM SIDE YARD)

3/16" = 1'-0"



NORTH ELEVATION/SECTION
3/16" = 1'-0"

2

NANCY SANDS ADDITION

WEST LAKE ROAD CANANDAIGUA, NEW YORK, 14424

HANLON ARCHITECTS

1300 UNIVERSITY AVENUE

T: 585.223.6440 F: 585.563.6371 1300 UNIVERSITY AVENUE ROCHESTER, NY 14607 WWW.HANLONARCHITECTS.COM





REVISED:

2 WEST ELEVATION (FRONT YARD VIEW)
3/16" = 1'-0"

NANCY SANDS ADDITION
WEST LAKE ROAD

CANANDAIGUA, NEW YORK, 14424

PROJECT NO:

17-132

SHEET NO:

EL 2

DRAWING TITLE:

2

2

9-22-17

HANLON ARCHITECTS

1300 UNIVERSITY AVENUE

T: 585.223.6440 F: 585.563.6371

ROCHESTER, NY 14607 WWW.HANLONARCHITECTS.COM



REVISED:

NANCY SANDS ADDITION WEST LAKE ROAD CANANDAIGUA, NEW YORK, 14424

PROJECT NO: 17-132 SHEET NO: 9-22-17



ROCHESTER, NY 14607 WWW.HANLONARCHITECTS.COM