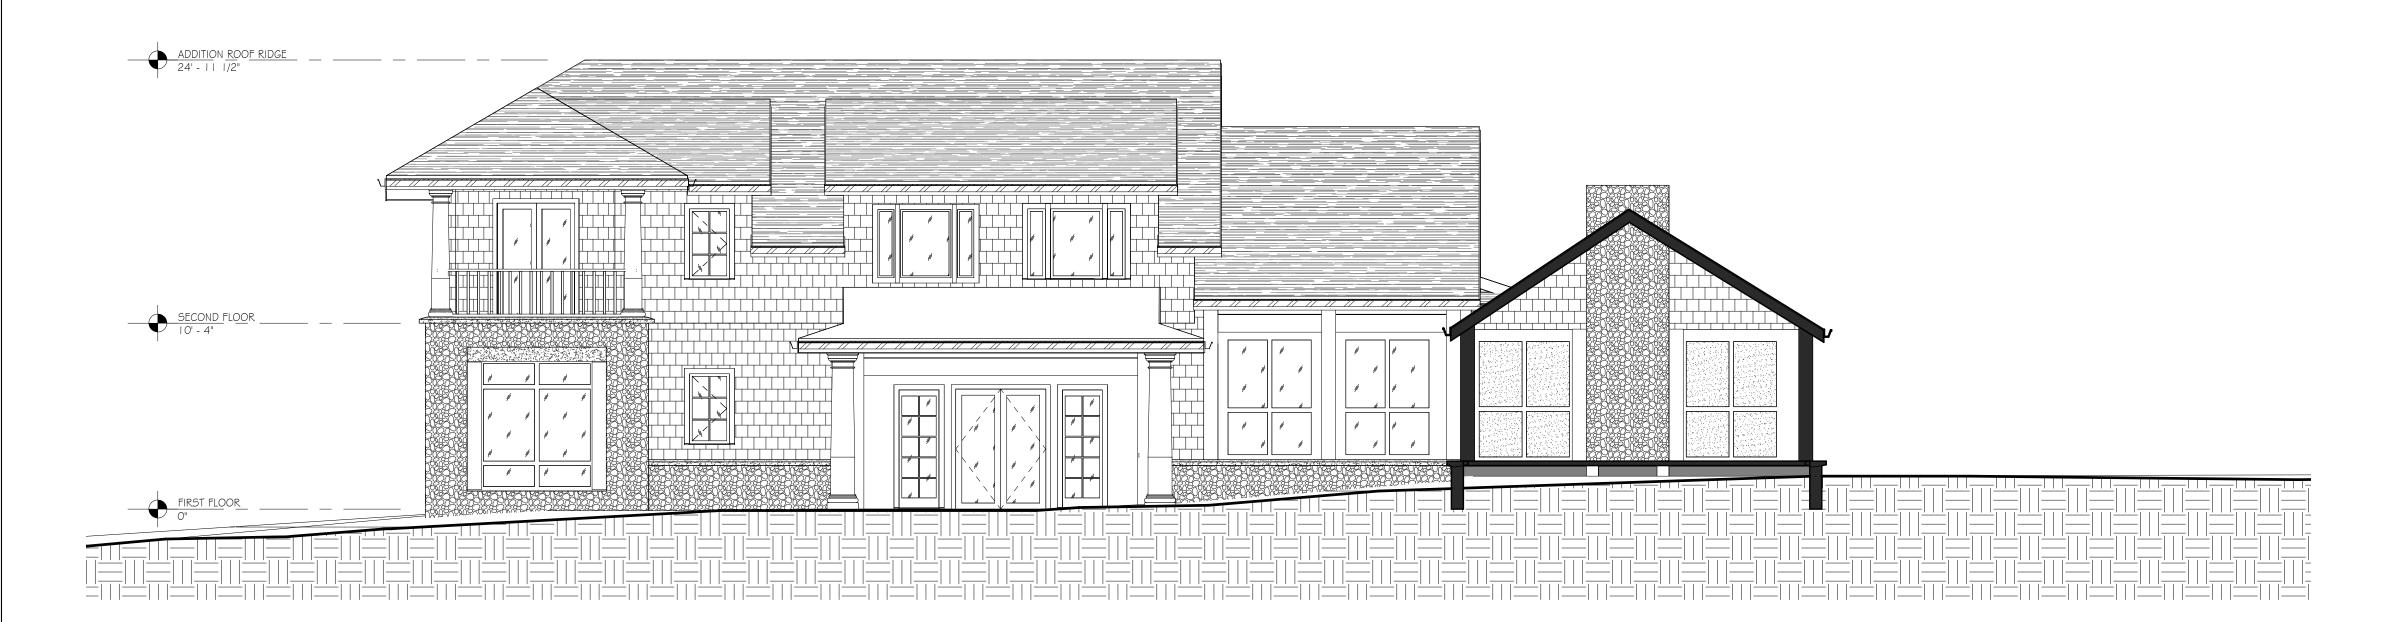

T: 585.223.6440 F: 585.563.6371 1300 UNIVERSITY AVENUE ROCHESTER, NY 14607 WWW.HANLONARCHITECTS.COM

REVISED:

2 WEST ELEVATION (FRONT YARD VIEW)
3/16" = 1'-0"

NANCY SANDS ADDITION
WEST LAKE ROAD

CANANDAIGUA, NEW YORK, 14424