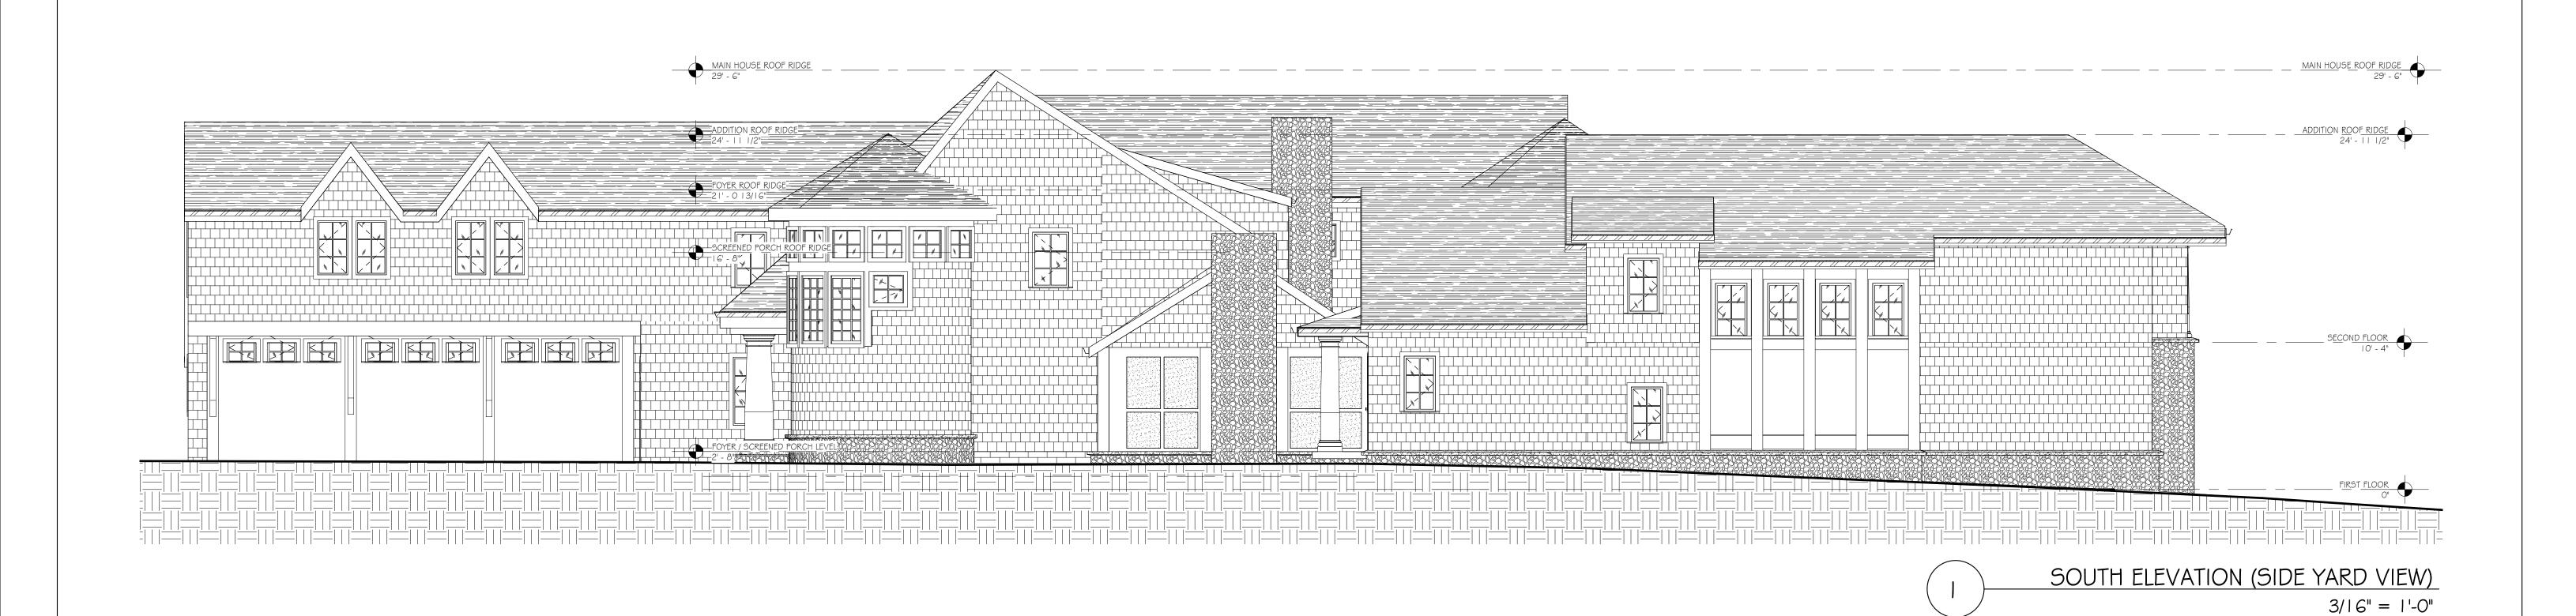

NORTH ELEVATION (VIEW FROM SIDE YARD)

3/16" = 1'-0"

NORTH ELEVATION/SECTION
3/16" = 1'-0"

2

NANCY SANDS ADDITION

WEST LAKE ROAD CANANDAIGUA, NEW YORK, 14424

HANLON ARCHITECTS

1300 UNIVERSITY AVENUE