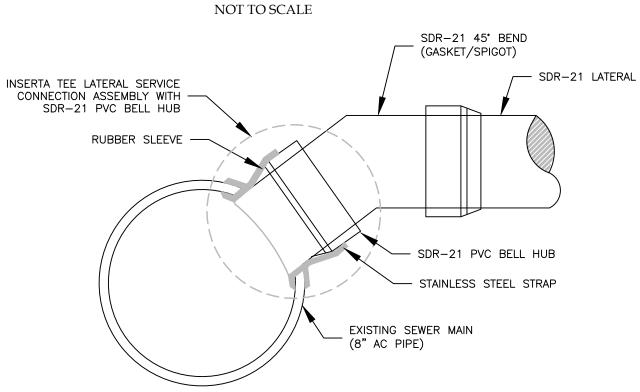

NEW LATERAL CONNECTION TO EXISTING SEWER MAIN NOT TO SCALE

Rocco A. Venezia, P.L.S

SANITARY SEWER MAIN & LATERAL TRENCH BEDDING

DETAIL NOT TO SCALE

NOT TO SCALE

ONE STAGE SITE PLAN APPROVAL

PLANNING BOARD CHAIRPERSON DATE TOWN HIGHWAY & WATER SUPERINTENDENT DATE TOWN ENGINEER DATE