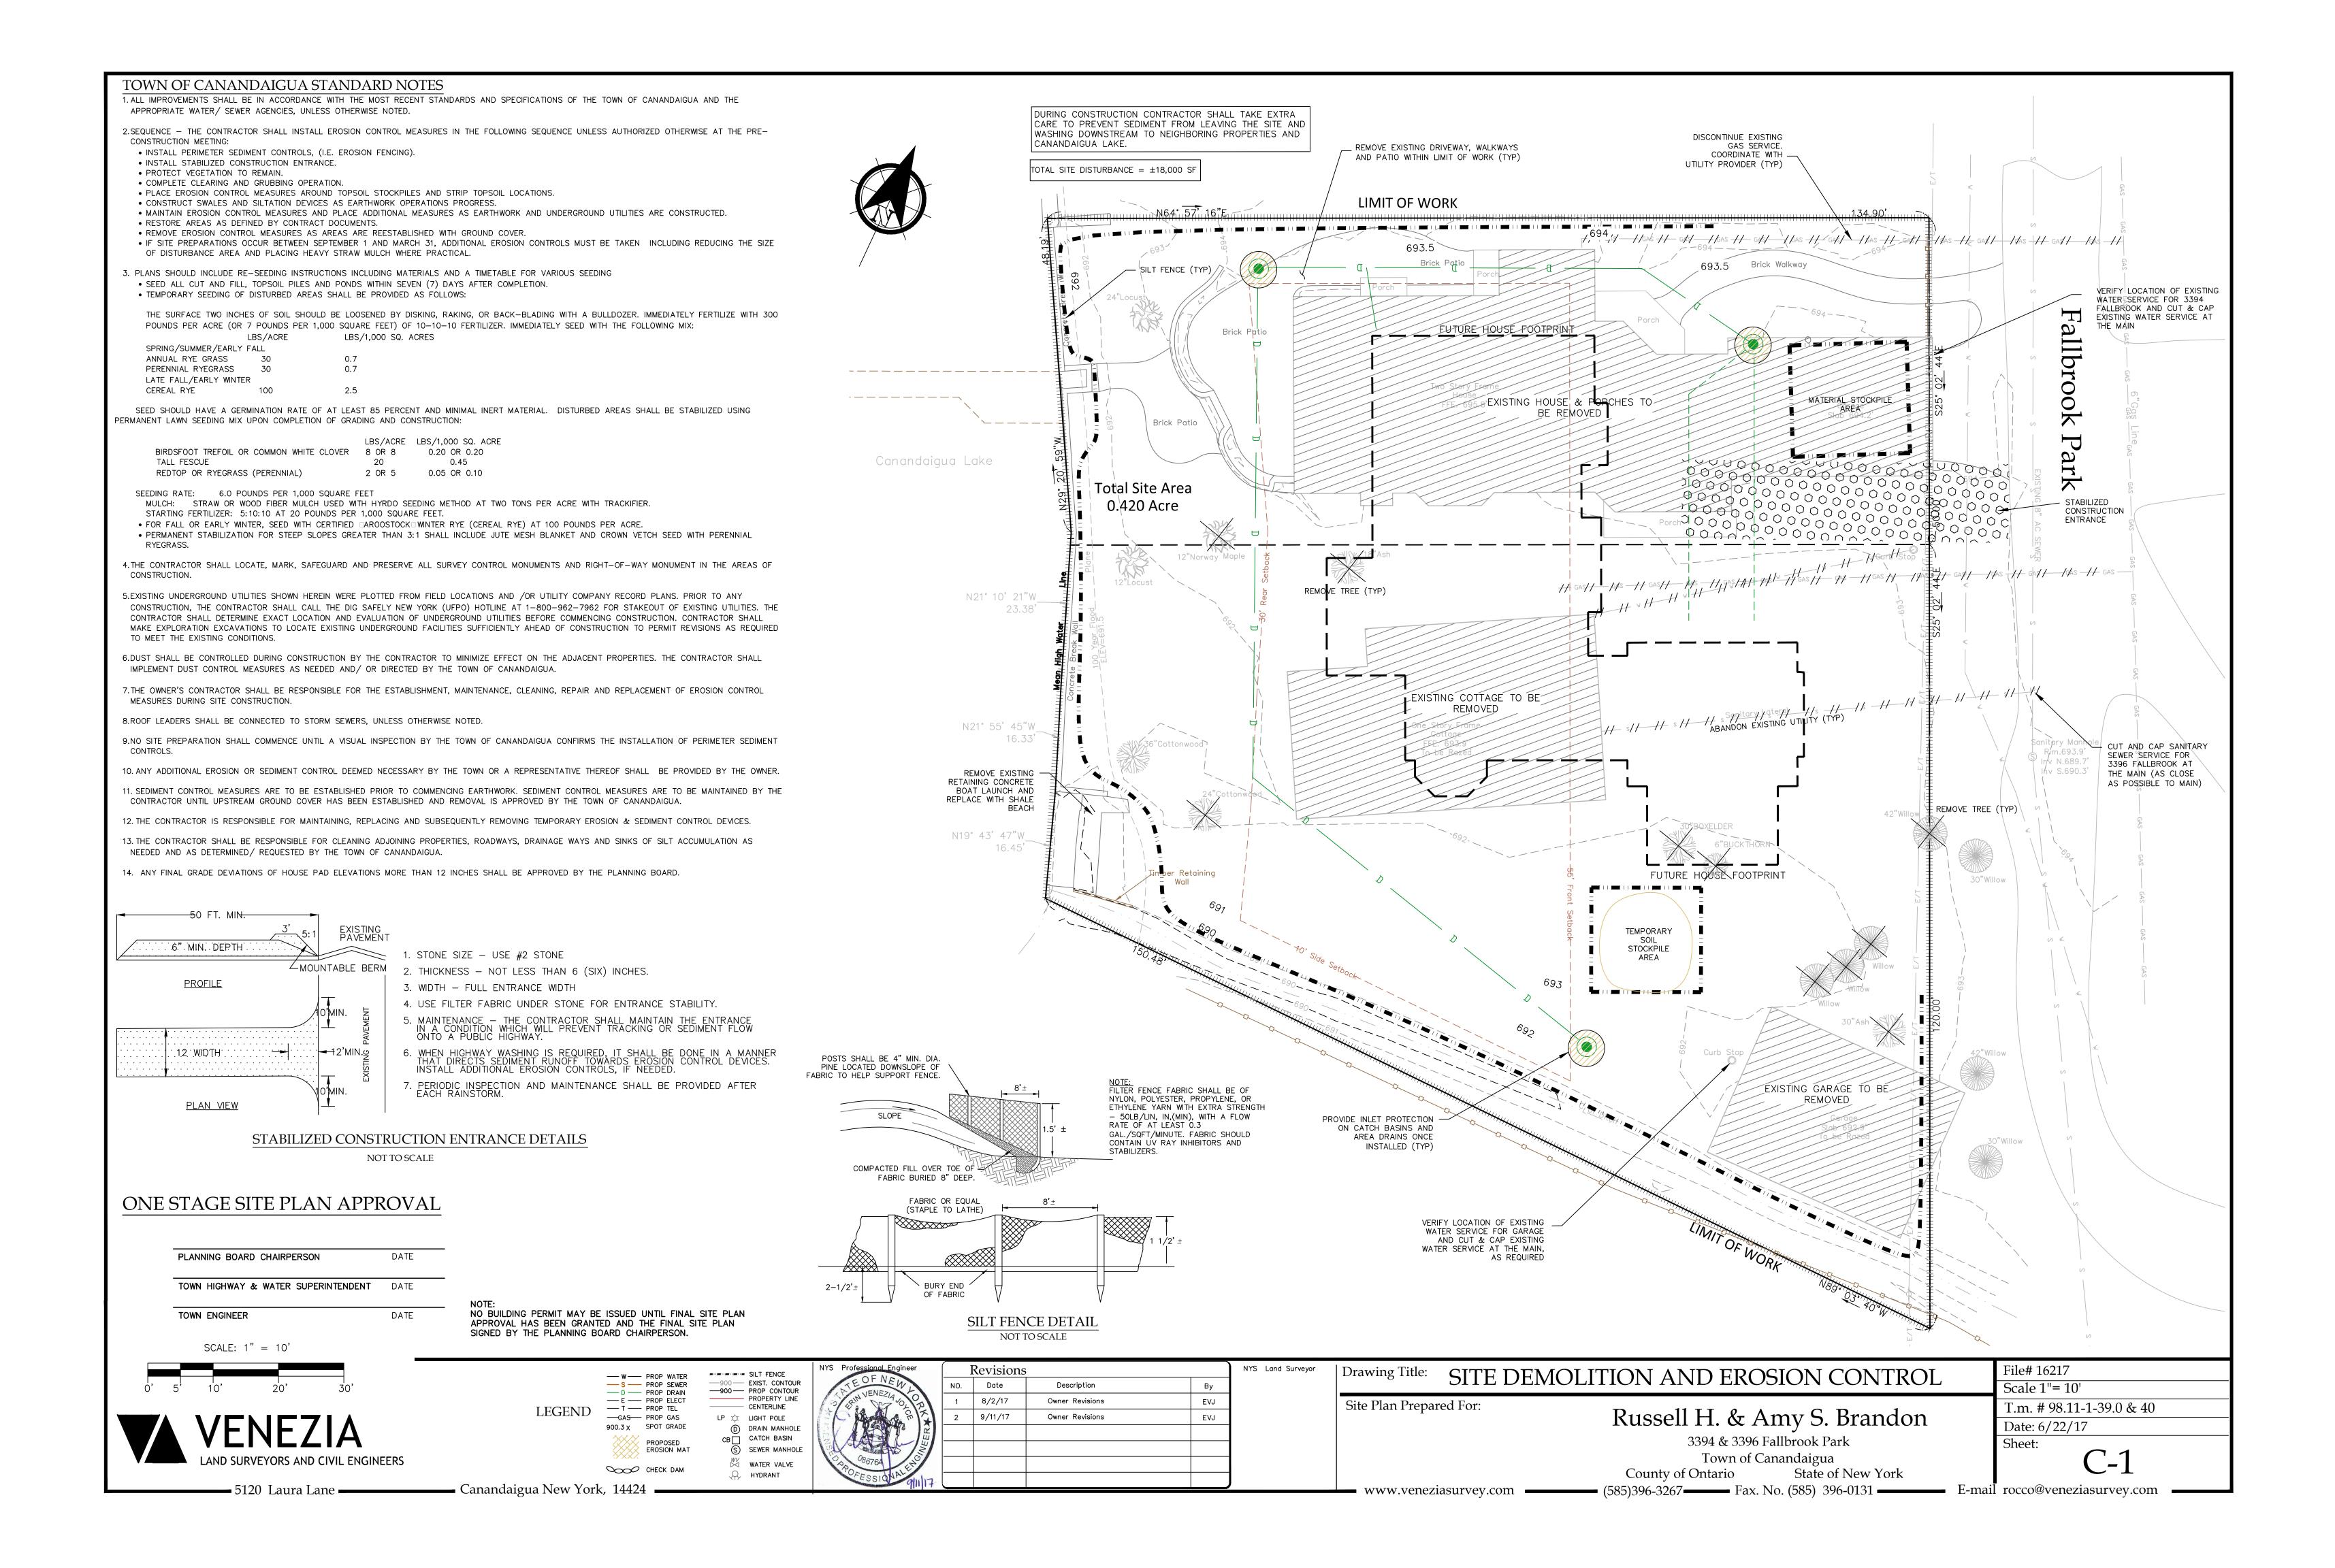

# ONE STAGE(PRELIMINARY/FINAL) SITE PLAN SET FOR RUSSELL H. & AMY S. BRANDON 3394 & 3396 FALLBROOK PARK TOWN OF CANANDAIGUA

ONTARIO COUNTY -- STATE OF NEW YORK

AERIAL LOCUS NOT TO SCALE

2. UTILITIES SHOWN ON THIS PLAN ARE APPROXIMATE. ACTUAL LOCATION SHALL BE FIELD VERIFIED SERVICES THROUGHOUT CONSTRUCTION. CONTACT U.F.P.O. AT 1-800-962-7962 AT LEAST 72 HOURS PRIOR TO CONSTRUCTION.

3. THIS UPLAND PORTION OF THE SITE DOES NOT FALL WITHIN ANY FEMA SPECIAL FLOOD HAZARD ZONES, THE LAKE FRONTAGE IS LOCATED IN ZONE AE, PER C.P. #3605980020C MAP REVISED MARCH

4. NO CHANGES ARE TO BE MADE TO THIS DESIGN WITHOUT PRIOR APPROVAL OF THE DESIGN

5. ALL IMPROVEMENTS SHALL BE IN ACCORDANCE WITH THE MOST RECENT STANDARDS AND SPECIFICATIONS OF THE TOWN OF CANANDAIGUA AND THE APPROPRIATE WATER/SEWER AGENCIES, UNLESS OTHERWISE NOTED.

6. THE CONTRACTOR SHALL LOCATE, MARK, SAFEGUARD AND PRESERVE ALL SURVEY CONTROL MONUMENTS AND RIGHT-OF-WAY MONUMENTS IN THE AREAS OF CONSTRUCTION.