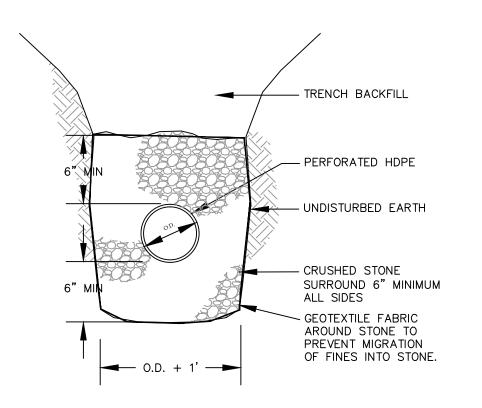

PVC WATER MAIN & DRAIN BEDDING DETAIL NOT TO SCALE

INFILTRATION TRENCH DETAIL NOT TO SCALE

8" FILTER COURSE

NO. 2 STONE

INV.(4"UD)=691.58

DOUBLEWASHED,

CLEAN & FREE

FROM ALL FINES