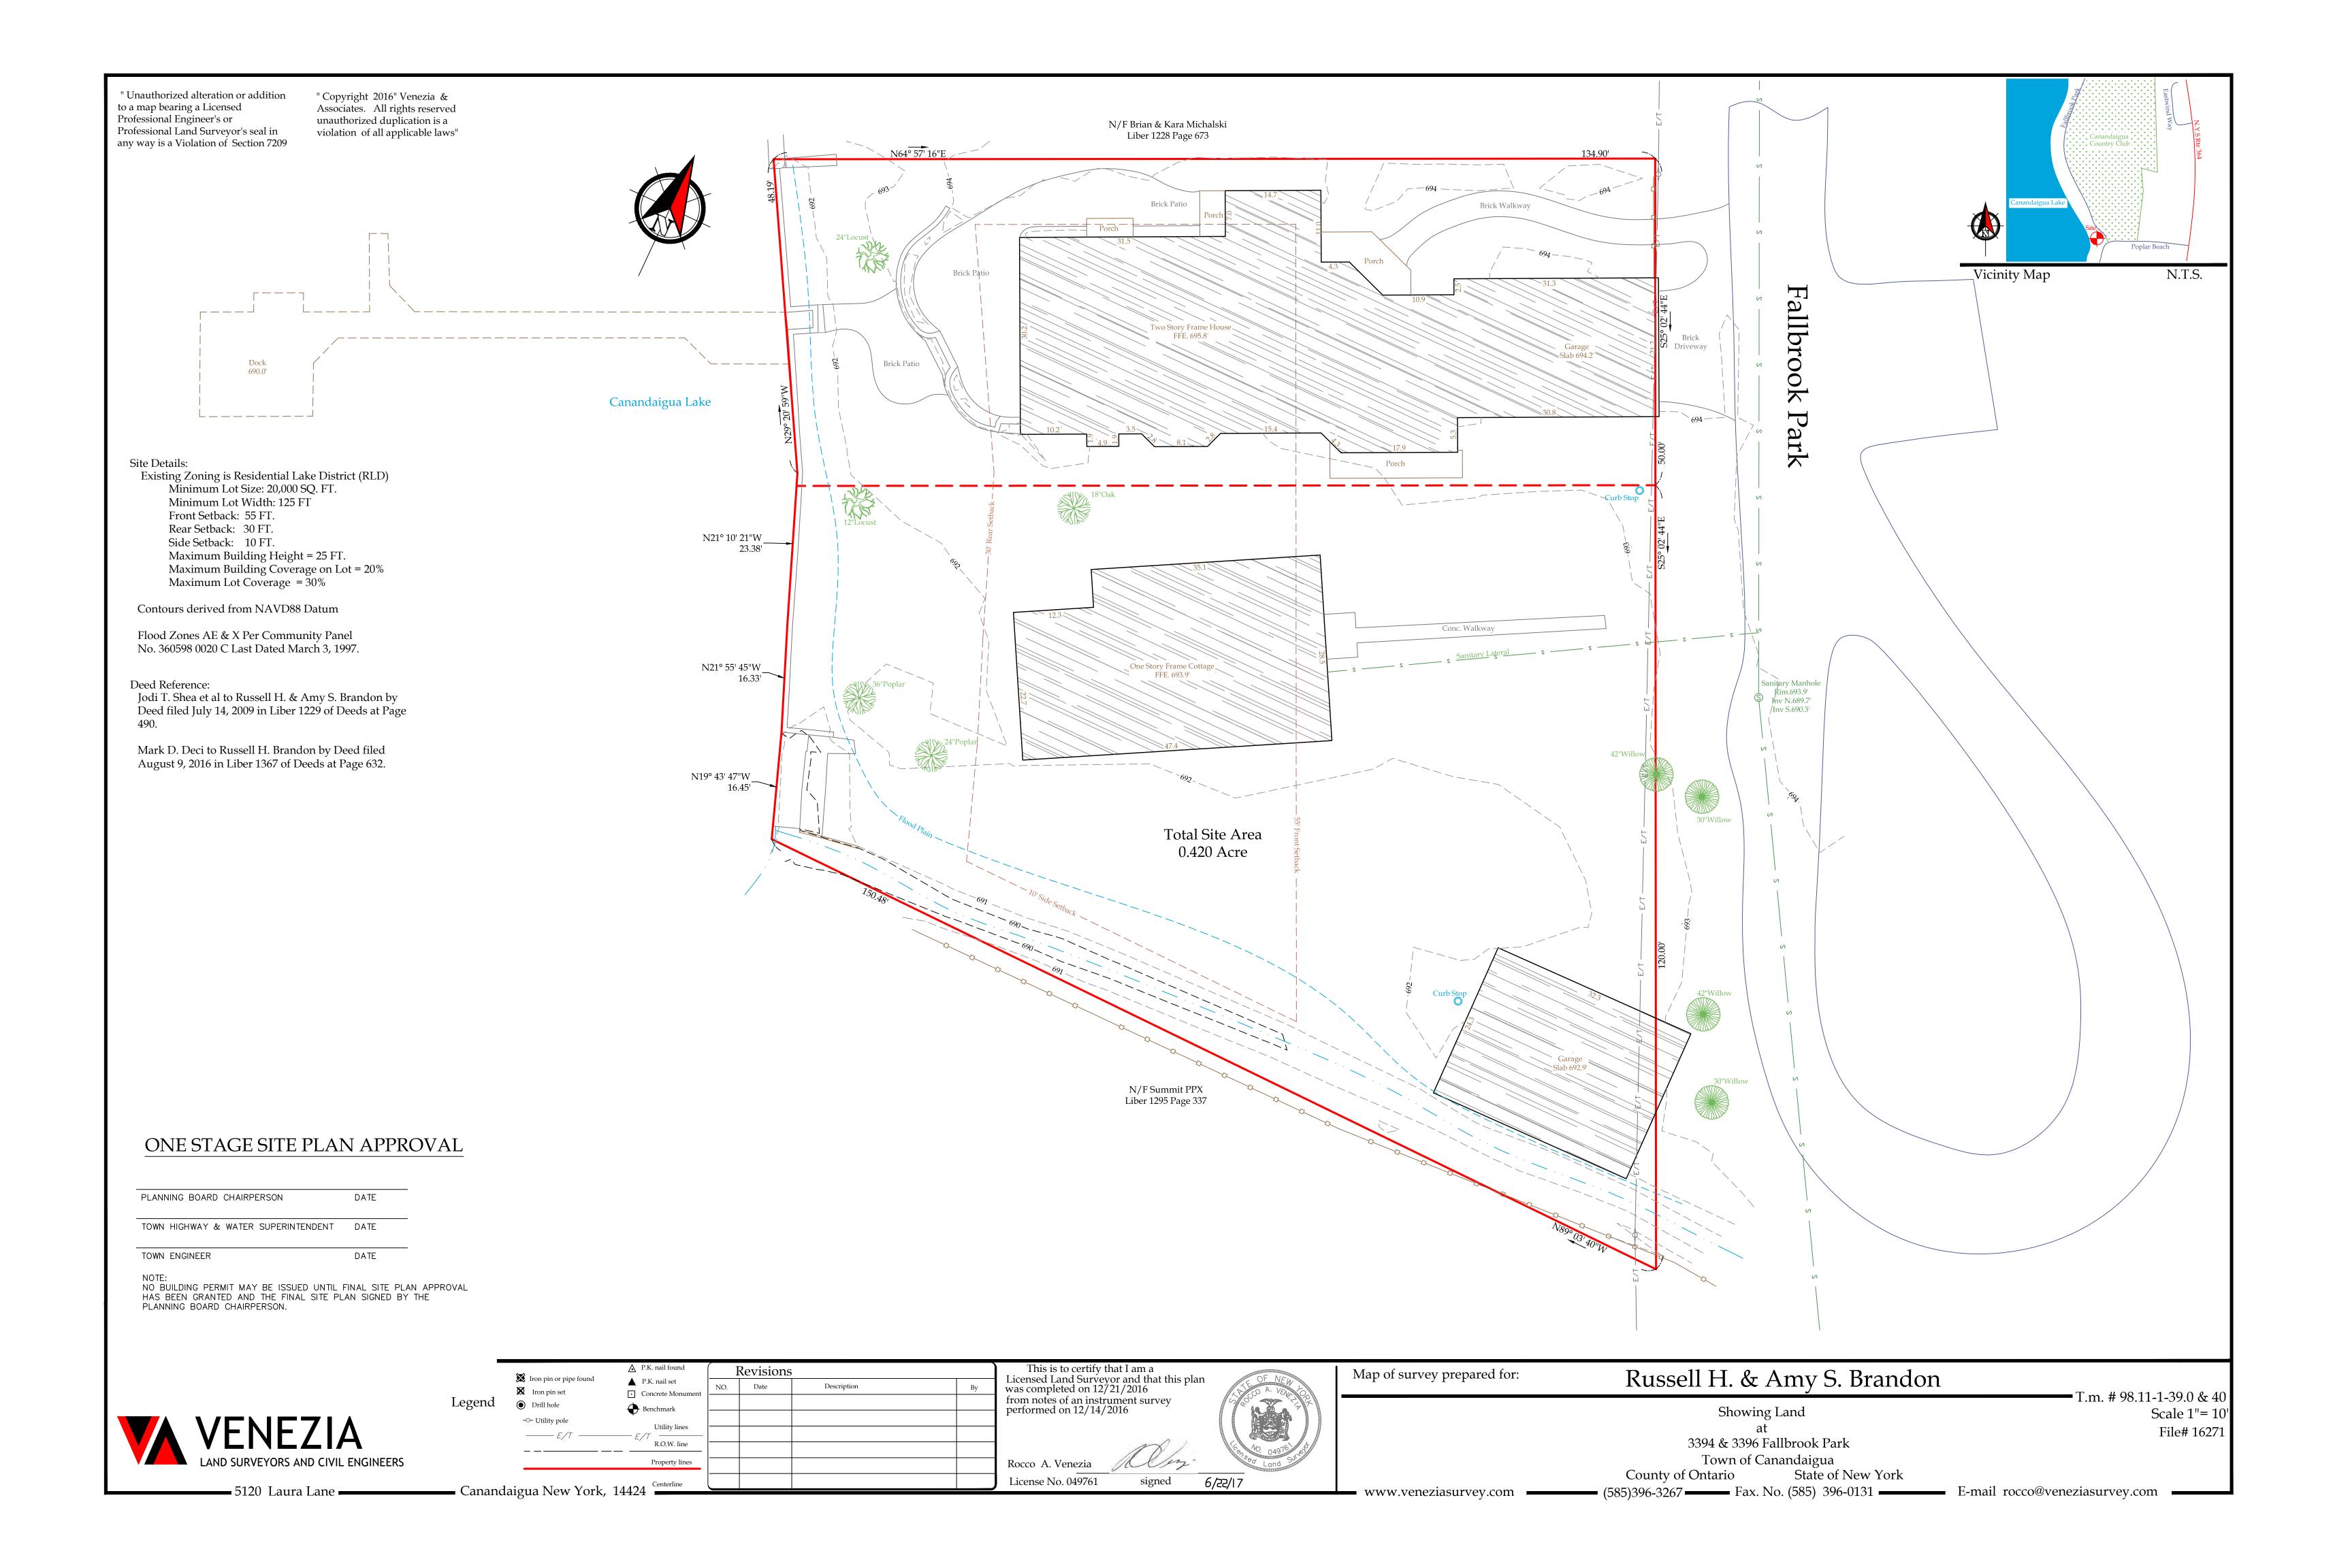

### SHEET INDEX:

COVER SHEET

**EXISTING CONDITIONS PLAN** 

SITE PREPARATION & EROSION CONTROL PLAN

SITE LAYOUT AND UTILITY PLAN

SITE AND UTILITY DETAILS LANDSCAPE PLAN

**ZONING CHART** 

|                               | REQUIRED  | EXISTING                                                             | PROVIDED  |
|-------------------------------|-----------|----------------------------------------------------------------------|-----------|
| MIN LOT AREA<br>(AREA TO ROW) | 20,000 SF | 6,652 SF [3394 FALLBROOK]<br>11,662 SF [3396 FALLBROOK]              | 18,314 SF |
| MIN LOT WIDTH                 | 125'      | 50' [3394 FALLBROOK]<br>120' [3396 FALLBROOK]                        | 170'      |
| MIN FRONT YARD<br>SETBACK     | 55'       | <0' [3394 FALLBROOK]<br><0' [3396 FALLBROOK]                         | 19.21'    |
| MIN SIDE YARD<br>SETBACK      | 10'       | 5.08' [3394 FALLBROOK]<br>10.46' [3396 FALLBROOK]                    | 18.0'     |
| MIN REAR YARD<br>SETBACK      | 30'       | 34.47'[3394 FALLBROOK]<br>34.39'[3396 FALLBROOK]                     | 30.0'     |
| MAX BUILDING HEIGHT           | 25 FT     |                                                                      | 27 FT     |
| MAX BUILDING<br>COVERAGE      | 20%       | 43.9% [3394 FALLBROOK]<br>17.7% [3396 FALLBROOK]<br>27.2% [COMBINED] | 21.1%     |
| MAX LOT COVERAGE              | 30%       | 59.6% [3394 FALLBROOK]<br>19.7% [3396 FALLBROOK]<br>34.8% [COMBINED] | 31.7%     |
| SITE DISTURBANCE              |           | 18,000 SF                                                            |           |