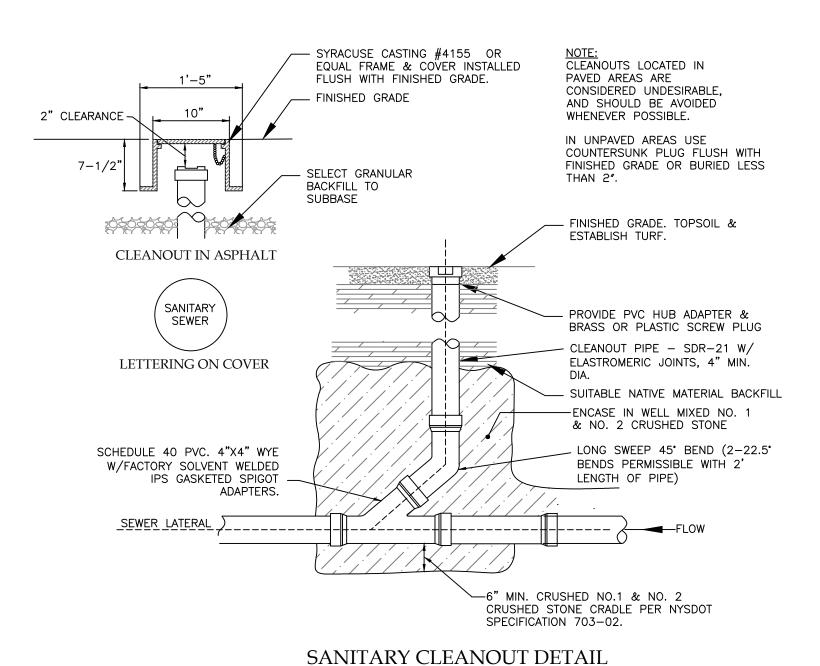

#### SANITARY LATERAL NOTES:

OF CONSTRUCTION.

- ALL SANITARY SEWER CONSTRUCTION AND/OR IMPROVEMENTS SHALL BE IN ACCORDANCE WITH THE MOST RECENT STANDARDS AND SPECIFICATIONS OF THE CANANDAIGUA LAKE COUNTY SEWER DISTRICT, N.Y.S. DEPARTMENT OF ENVIRONMENTAL CONSERVATION, N.Y.S. DEPARTMENT OF HEALTH, THE LATEST EDITION OF RECOMMENDED STANDARDS FOR WASTEWATER FACILITIES AND ANY OTHER AGENCIES HAVING JURISDICTION.
- NO SANITARY SEWER-RELATED WORK MAY BE PERFORMED WITHOUT FIRST OBTAINING A WRITTEN PERMIT FORM THE CANANDAIGUA LAKE COUNTY SEWER DISTRICT.

CONTACT U.F.P.O AT 1-800-962-7962 AT LEAST 72 HOURS PRIOR TO CONSTRUCTION.

- . DISTRICT PERSONNEL SHALL BE NOTIFIED A MINIMUM OF 48 HOURS PRIOR TO BEGINNING ANY SANITARY SEWER-RELATED WORK. . THE CONTRACTOR SHALL LOCATE, MARK AND PRESERVE ANY RIGHT OF WAY MONUMENTS OR SURVEY CONTROL IN THE AREA
- . UTILITY LOCATIONS SHOWN ARE APPROXIMATE ONLY. THE CONTRACTOR SHALL DETERMINE THE EXACT LOCATION OF UTILITIES. EXCAVATING TO EXPOSE THE UTILITY, IF NECESSARY IN THE AREA OF CONSTRUCTION, BEFORE COMMENCING CONSTRUCTION.
- 3. LATERALS SHALL BE A MIN. 4" DIA. SDR—21 WITH ELASTOMERIC JOINTS; FOR COMMERCIAL ESTABLISHMENTS, LATERALS ARE TO BE 6" DIA. SDR-21. MINIMUM DEPTH OF BURIAL IS FOUR FEET. CLEANOUTS SHALL BE INSTALLED WITHIN 30 INCHES OF THE OUTSIDE FACE OF BUILDINGS, AT ALL CHANGES IN HORIZONTAL ALIGNMENT, AT THE RIGHT OF WAY OR EASEMENT LINE, AND AT SPACING NOT TO EXCEED 90 FEET.
- SANITARY SEWER MAINS AND LATERALS SHALL BE LOCATED A MINIMUM HORIZONTAL DISTANCE OF 10' FROM ANY EXISTING OR PROPOSED WATER MAIN (AS MEASURED FROM THE OUTSIDE OF THE SEWER TO THE OUTSIDE OF THE WATER MAIN). IN CASES WHERE THE SANITARY SEWER CROSSES A WATER MAIN, THE MINIMUM VERTICAL SEPARATION SHALL BE 18" (MEASURED OUT-TO-OUT). THE CROSSING SHALL BE ARRANGED SO THAT THE SEWER JOINTS WILL BE EQUIDISTANT AND AS FAR AS POSSIBLE FROM THE WATER MAIN JOINTS.
- . THE CONTRACTOR SHALL PROVIDE THE DISTRICT WITH SHOP DRAWINGS AND MATERIAL SPECIFICATIONS THAT HAVE BEEN PRE-APPROVED BY THE DESIGN ENGINEER BEFORE A PERMIT WILL BE ISSUED.
- ). THE CONTRACTOR IS RESPONSIBLE FOR COMPLIANCE WITH OSHA REQUIREMENTS IN ALL ASPECTS OF CONSTRUCTION.
- 10. THE CONTRACTOR SHALL BE RESPONSIBLE FOR MAINTAINING SANITARY FLOWS AT ALL TIMES BY METHODS ACCEPTABLE TO THE DEVELOPER'S ENGINEER AND THE DISTRICT.
- 1. FLOOR DRAINS IN THE BASEMENT OR GARAGE ARE TO BE CONNECTED TO THE SANITARY SEWER, FLOOR DRAINS DO NOT INCLUDE FOUNDATION OR FOOTER DRAINS INSTALLED TO INTERCEPT UNCONTAMINATED GROUND WATER, ALL DISCHARGES TO THE SANITARY SEWER MUST COMPLY WITH EFFLUENT LIMITS OF THE ONTARIO COUNTY SEWER USE LAW. FOUNDATION AND FOOTER DRAINS SHALL BE CONSTRUCTED IN A MANNER THAT WILL PROHIBIT GROUNDWATER FROM DRAINING INTO THE SANITARY SEWER
- 12. LATERAL CONNECTIONS REQUIRING OPENINGS IN ASBESTOS CEMENT PIPE WILL BE DESIGNED, INSPECTED AND CERTIFIED BY THE DESIGN ENGINEER OR REPRESENTATIVE THEREOF.
- 13. ANY EXCAVATION NOT BACKFILLED BY THE END OF THE WORKDAY SHALL BE FENCED, BARRICADED AND LIGHTED FOR SAFETY AND PROTECTION OF THE PUBLIC.
- 14. THE CONTRACTOR SHALL BE RESPONSIBLE FOR THE REMOVAL OF EXISTING SANITARY MAINS, STRUCTURES AND APPURTENANCES, IF ANY, NEEDED TO COMPLETE THE WORK.

#### RENOVATION PROJECTS ONLY

- 15. EXISTING LATERALS TO BE DISCONNECTED MUST BE PERMANENTLY PLUGGED OR CAPPED AT THE EASEMENT OR RIGHT OF WAY LINE UNDER THE DIRECTION OF THE CANANDAIGUA LAKE COUNTY SEWER DISTRICT SUPERVISOR. THE CONTRACTOR IS REQUIRED TO OBTAIN A PERMIT PRIOR TO PERFORMING THE WORK. THE LOCATION OF THE PLUG OR CAP SHALL BE RECORDED FOR
- 16. PRIOR TO DEMOLISHING AN EXISTING BUILDING, THE CONTRACTOR SHALL EXCAVATE, DISCONNECT AND ABANDON THE LATERAL FROM THE BUILDING TO THE POINT OF DISCONNECTION (APPROXIMATELY 30' FROM THE EXISTING BUILDING) PER DISTRICT STANDARDS. A TEMPORARY PLUG SHALL BE INSTALLED IN THE REMAINING PORTION OF THE EXISTING SANITARY LATERAL UNTIL IT IS TESTED AND TELEVISED.
- 17. IN ORDER TO DETERMINE WHETHER AN EXISTING SANITARY LATERAL IS ACCEPTABLE FOR CONNECTION TO A NEW BUILDING, THE LATERAL SHALL BE TELEVISED IN THE PRESENCE OF DISTRICT PERSONNEL AT THE OWNER'S EXPENSE.
- 18. IF AN EXISTING LATERAL IS FOUND TO BE ACCEPTABLE AND MEET THE MINIMUM DISTRICT REQUIREMENTS, IT SHALL BE TEMPORARILY RE-PLUGGED AND BACKFILLED WITH A WITNESS STAKE IN PLACE, UNTIL CONNECTION TO THE NEW BUILDING CAN
- 19. IF A NEW SANITARY LATERAL IS REQUIRED, THE EXISTING LATERAL MUST BE EXCAVATED, REMOVED, AND CAPPED AT THE EASEMENT RIGHT OF WAY LINE IN ACCORDANCE WITH DISTRICT REQUIREMENTS.
- 20. IF A NEW SANITARY SEWER LATERAL IS REQUIRED, THE CONNECTION TO THE EXISTING SANITARY MAIN SHALL BE MADE PER DISTRICT STANDARDS.