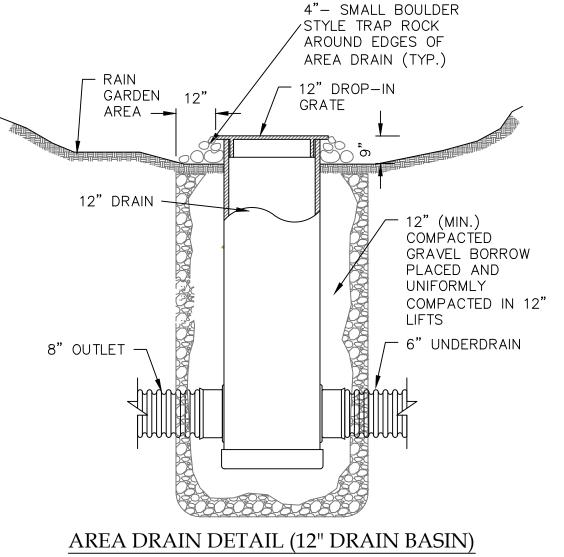

LEACHING CATCH BASIN DETAIL

NOT TO SCALE

FRAME TO BE SET IN FULL

-PRECAST CONCRETE FLAT

2" OF  $\frac{1}{8}$ "  $-\frac{1}{2}$ " WASHED

SLAB OR CONCENTRIC

HDPE DRAIN

- ¾"- 1 ¾" WASHED STONE