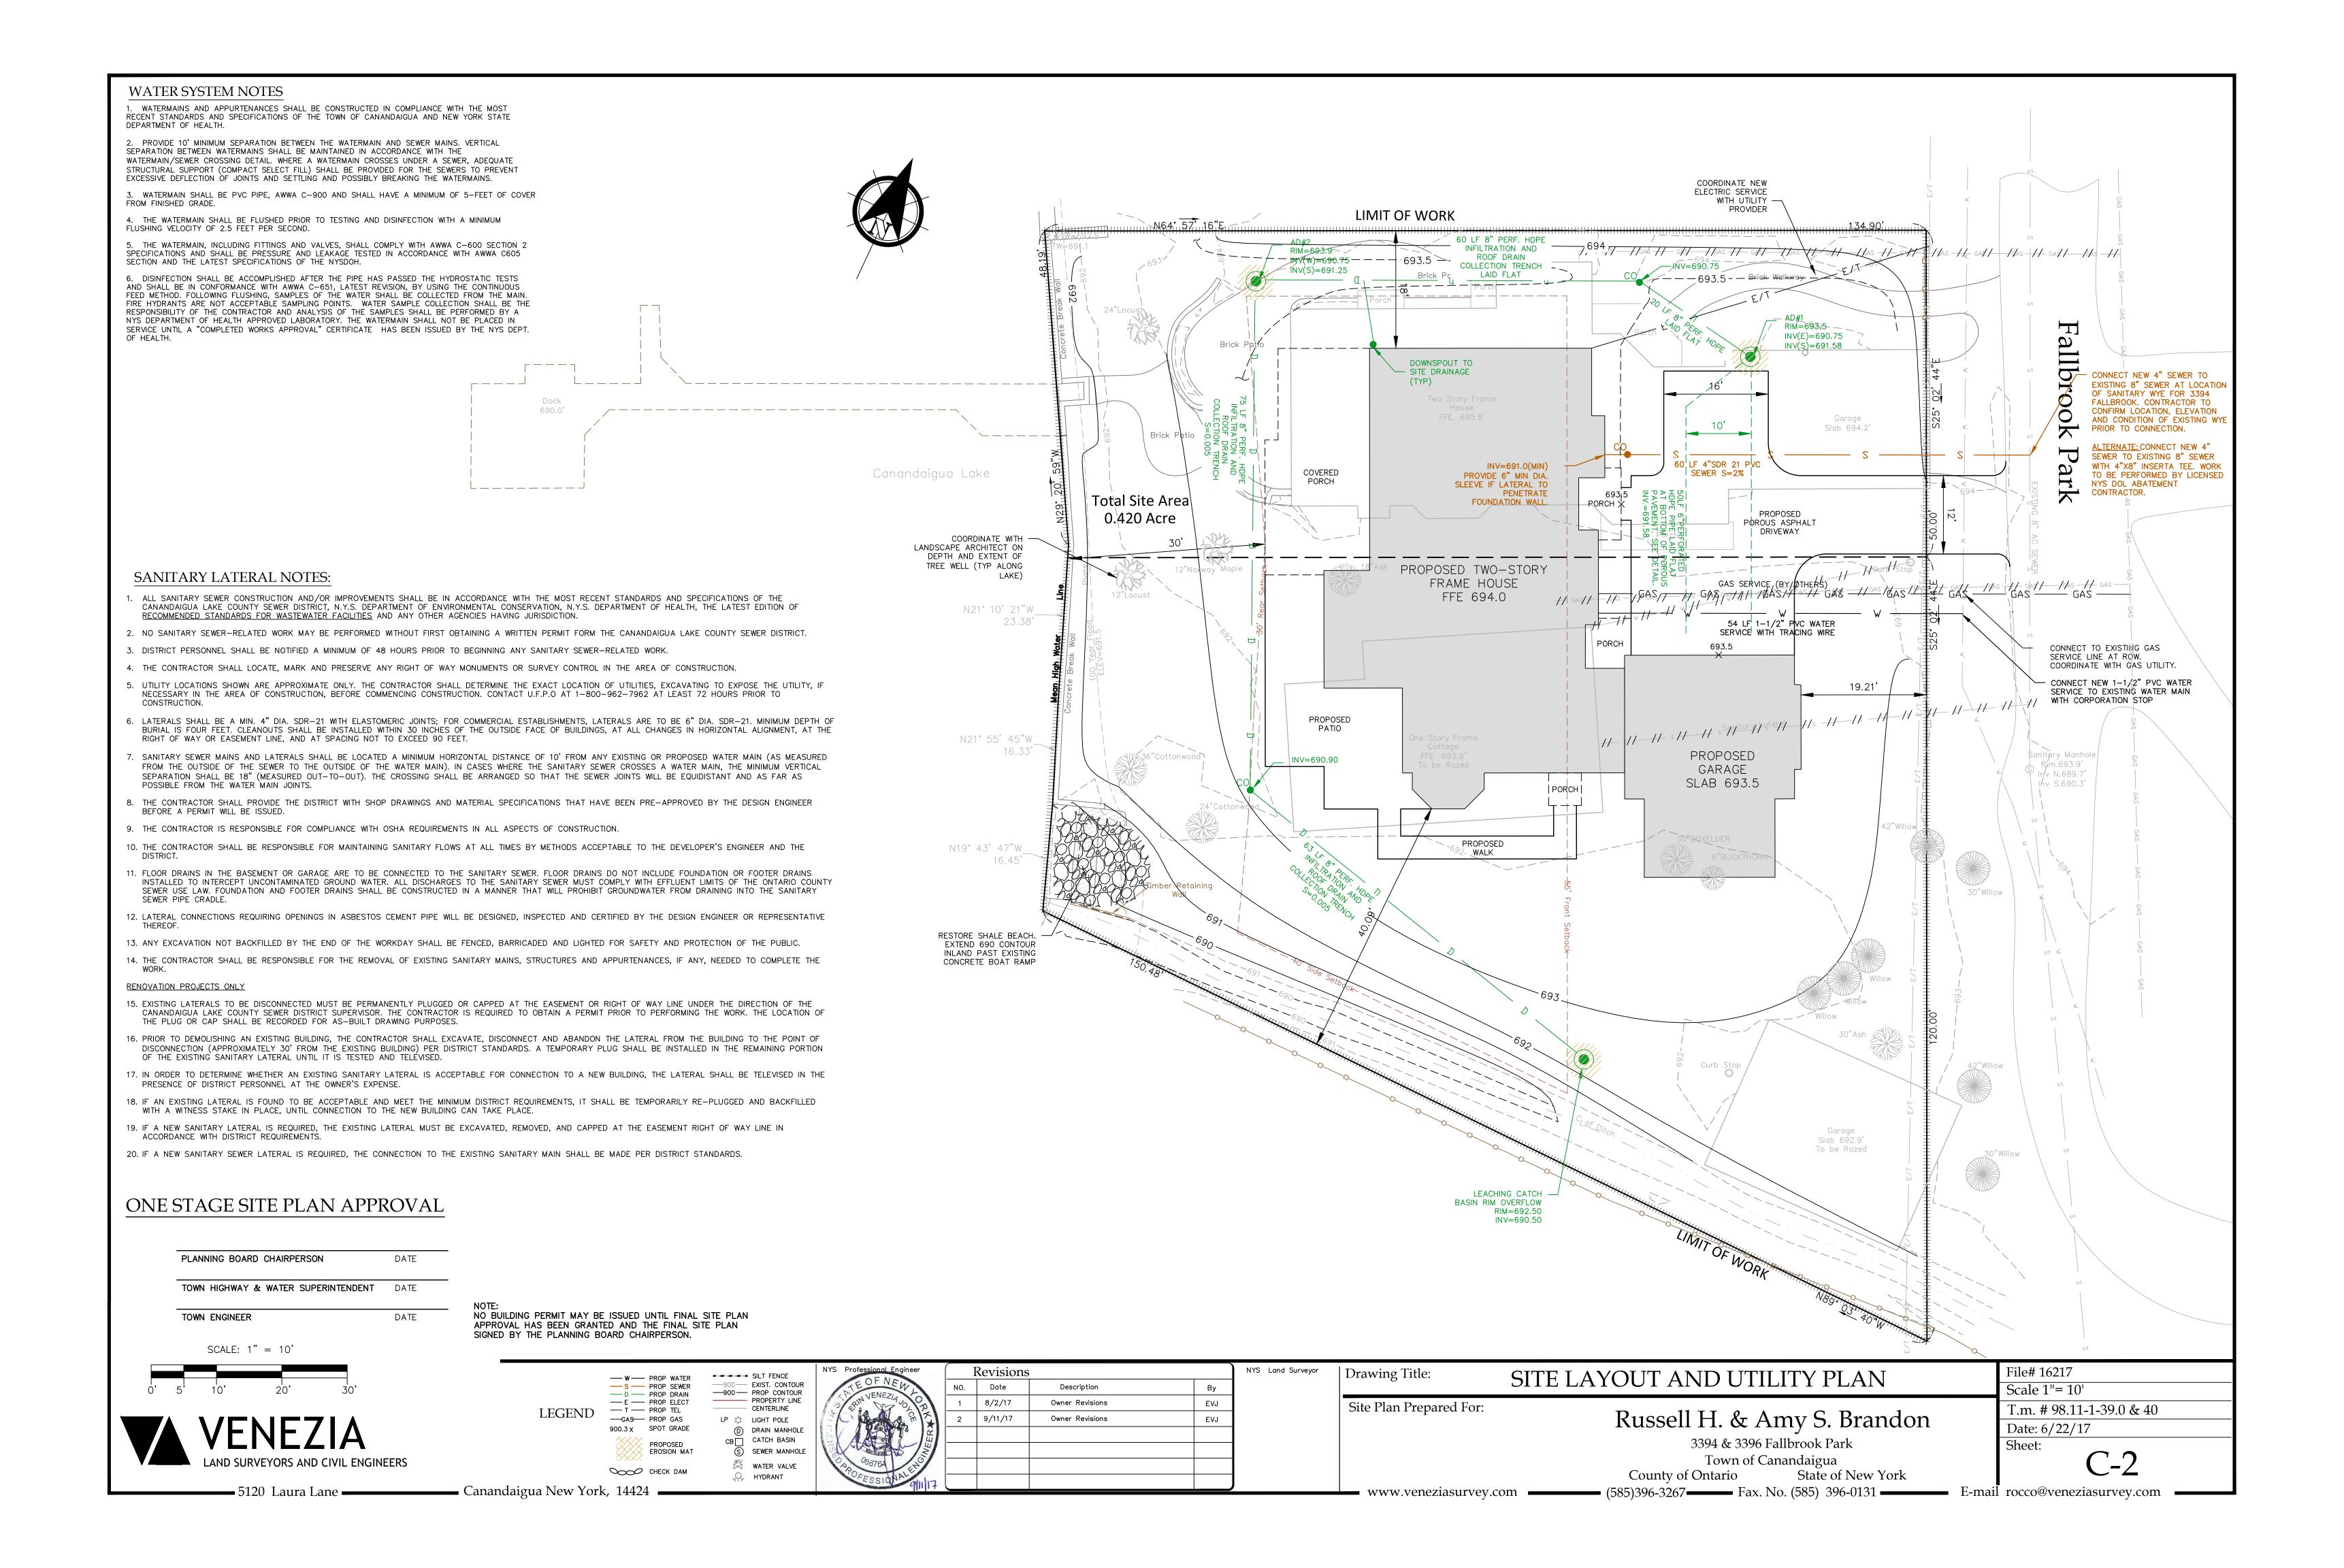

#### SANITARY LATERAL NOTES:

OF CONSTRUCTION.

- ALL SANITARY SEWER CONSTRUCTION AND/OR IMPROVEMENTS SHALL BE IN ACCORDANCE WITH THE MOST RECENT STANDARDS AND SPECIFICATIONS OF THE CANANDAIGUA LAKE COUNTY SEWER DISTRICT, N.Y.S. DEPARTMENT OF ENVIRONMENTAL CONSERVATION, N.Y.S. DEPARTMENT OF HEALTH, THE LATEST EDITION OF RECOMMENDED STANDARDS FOR WASTEWATER FACILITIES AND ANY OTHER AGENCIES HAVING JURISDICTION.
- NO SANITARY SEWER-RELATED WORK MAY BE PERFORMED WITHOUT FIRST OBTAINING A WRITTEN PERMIT FORM THE CANANDAIGUA LAKE COUNTY SEWER DISTRICT.

CONTACT U.F.P.O AT 1-800-962-7962 AT LEAST 72 HOURS PRIOR TO CONSTRUCTION.

- . DISTRICT PERSONNEL SHALL BE NOTIFIED A MINIMUM OF 48 HOURS PRIOR TO BEGINNING ANY SANITARY SEWER-RELATED WORK. . THE CONTRACTOR SHALL LOCATE, MARK AND PRESERVE ANY RIGHT OF WAY MONUMENTS OR SURVEY CONTROL IN THE AREA
- . UTILITY LOCATIONS SHOWN ARE APPROXIMATE ONLY. THE CONTRACTOR SHALL DETERMINE THE EXACT LOCATION OF UTILITIES. EXCAVATING TO EXPOSE THE UTILITY, IF NECESSARY IN THE AREA OF CONSTRUCTION, BEFORE COMMENCING CONSTRUCTION.
- 3. LATERALS SHALL BE A MIN. 4" DIA. SDR—21 WITH ELASTOMERIC JOINTS; FOR COMMERCIAL ESTABLISHMENTS, LATERALS ARE TO BE 6" DIA. SDR-21. MINIMUM DEPTH OF BURIAL IS FOUR FEET. CLEANOUTS SHALL BE INSTALLED WITHIN 30 INCHES OF THE OUTSIDE FACE OF BUILDINGS, AT ALL CHANGES IN HORIZONTAL ALIGNMENT, AT THE RIGHT OF WAY OR EASEMENT LINE, AND AT SPACING NOT TO EXCEED 90 FEET.
- SANITARY SEWER MAINS AND LATERALS SHALL BE LOCATED A MINIMUM HORIZONTAL DISTANCE OF 10' FROM ANY EXISTING OR PROPOSED WATER MAIN (AS MEASURED FROM THE OUTSIDE OF THE SEWER TO THE OUTSIDE OF THE WATER MAIN). IN CASES WHERE THE SANITARY SEWER CROSSES A WATER MAIN, THE MINIMUM VERTICAL SEPARATION SHALL BE 18" (MEASURED OUT-TO-OUT). THE CROSSING SHALL BE ARRANGED SO THAT THE SEWER JOINTS WILL BE EQUIDISTANT AND AS FAR AS POSSIBLE FROM THE WATER MAIN JOINTS.
- . THE CONTRACTOR SHALL PROVIDE THE DISTRICT WITH SHOP DRAWINGS AND MATERIAL SPECIFICATIONS THAT HAVE BEEN PRE-APPROVED BY THE DESIGN ENGINEER BEFORE A PERMIT WILL BE ISSUED.
- ). THE CONTRACTOR IS RESPONSIBLE FOR COMPLIANCE WITH OSHA REQUIREMENTS IN ALL ASPECTS OF CONSTRUCTION.
- 10. THE CONTRACTOR SHALL BE RESPONSIBLE FOR MAINTAINING SANITARY FLOWS AT ALL TIMES BY METHODS ACCEPTABLE TO THE DEVELOPER'S ENGINEER AND THE DISTRICT.
- 1. FLOOR DRAINS IN THE BASEMENT OR GARAGE ARE TO BE CONNECTED TO THE SANITARY SEWER, FLOOR DRAINS DO NOT INCLUDE FOUNDATION OR FOOTER DRAINS INSTALLED TO INTERCEPT UNCONTAMINATED GROUND WATER, ALL DISCHARGES TO THE SANITARY SEWER MUST COMPLY WITH EFFLUENT LIMITS OF THE ONTARIO COUNTY SEWER USE LAW. FOUNDATION AND FOOTER DRAINS SHALL BE CONSTRUCTED IN A MANNER THAT WILL PROHIBIT GROUNDWATER FROM DRAINING INTO THE SANITARY SEWER
- 12. LATERAL CONNECTIONS REQUIRING OPENINGS IN ASBESTOS CEMENT PIPE WILL BE DESIGNED, INSPECTED AND CERTIFIED BY THE DESIGN ENGINEER OR REPRESENTATIVE THEREOF.
- 13. ANY EXCAVATION NOT BACKFILLED BY THE END OF THE WORKDAY SHALL BE FENCED, BARRICADED AND LIGHTED FOR SAFETY AND PROTECTION OF THE PUBLIC.
- 14. THE CONTRACTOR SHALL BE RESPONSIBLE FOR THE REMOVAL OF EXISTING SANITARY MAINS, STRUCTURES AND APPURTENANCES, IF ANY, NEEDED TO COMPLETE THE WORK.