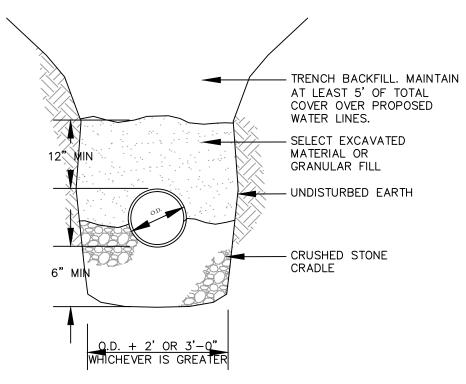

PVC WATER MAIN & DRAIN BEDDING DETAIL NOT TO SCALE

INFILTRATION TRENCH DETAIL NOT TO SCALE

8" FILTER COURSE

NO. 2 STONE

INV.(4"UD)=691.58

DOUBLEWASHED,

CLEAN & FREE

FROM ALL FINES