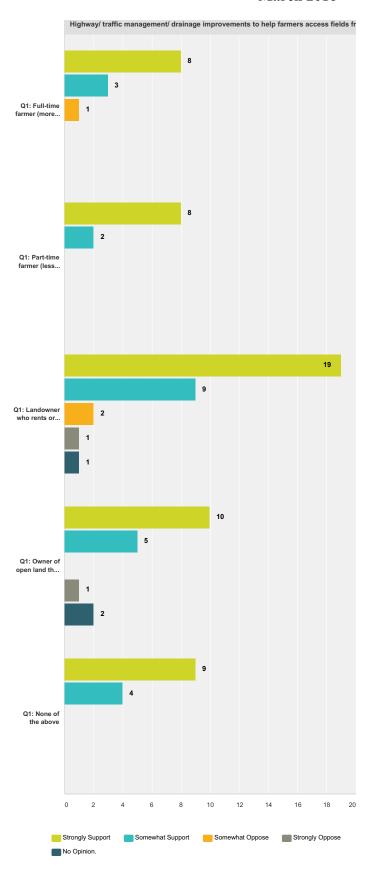

|
| 1 | We live on Ketchum road in the town of Canandaigua and the majority of the land on our road is woodland and wildlife habitat and we would not be gualified to comment on the farmland survey                                                                                                                                                                                                                                                                                                                                                                                                        | 4/1/2016 12:15 PM  |

## **March 2016**

Q7 E. Please indicate whether or not you support the following approaches to enhance agriculture and retain farmland:

Answered: 86 Skipped: 6





























| Events to celebrate agriculture                         |                     |                     |                    |                    |                |        |  |  |  |  |
|---------------------------------------------------------|---------------------|---------------------|--------------------|--------------------|----------------|--------|--|--|--|--|
|                                                         | Strongly<br>Support | Somewhat<br>Support | Somewhat<br>Oppose | Strongly<br>Oppose | No<br>Opinion. | Total  |  |  |  |  |
| Q1: Full-time farmer (more than 50% of household income | 50.00%              | 25.00%              | 0.00%              | 0.00%              | 25.00%         | 13.95% |  |  |  |  |
| from farming)