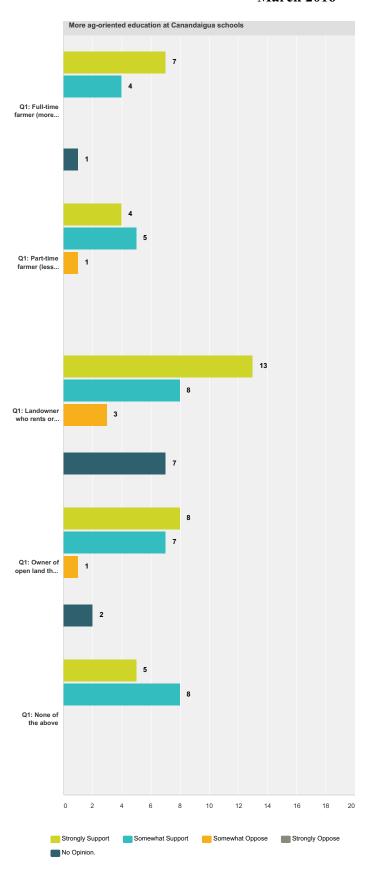

|
| 1 | We live on Ketchum road in the town of Canandaigua and the majority of the land on our road is woodland and wildlife habitat and we would not be gualified to comment on the farmland survey                                                                                                                                                                                                                                                                                                                                                                                                        | 4/1/2016 12:15 PM  |

## **March 2016**

Q7 E. Please indicate whether or not you support the following approaches to enhance agriculture and retain farmland:

Answered: 86 Skipped: 6





























| Events to celebrate agriculture                         |                     |                     |                    |                    |                |        |  |  |  |  |
|---------------------------------------------------------|---------------------|---------------------|--------------------|--------------------|----------------|--------|--|--|--|--|
|                                                         | Strongly<br>Support | Somewhat<br>Support | Somewhat<br>Oppose | Strongly<br>Oppose | No<br>Opinion. | Total  |  |  |  |  |
| Q1: Full-time farmer (more than 50% of household income | 50.00%              | 25.00%              | 0.00%              | 0.00%              | 25.00%         | 13.95% |  |  |  |  |
| from farming)                                           |