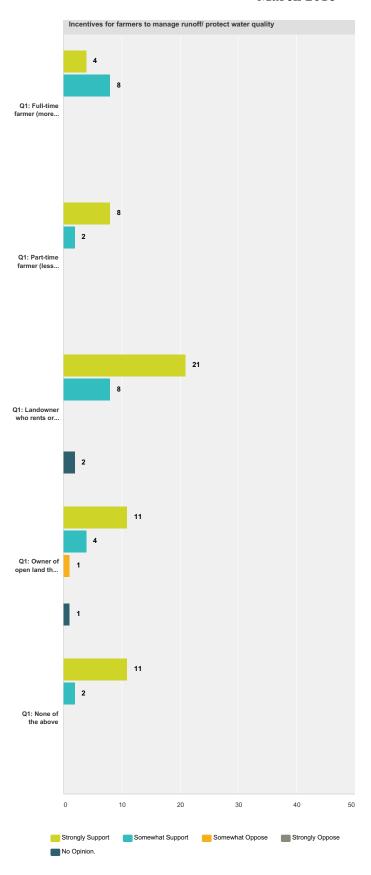

|
| 1 | We live on Ketchum road in the town of Canandaigua and the majority of the land on our road is woodland and wildlife habitat and we would not be gualified to comment on the farmland survey                                                                                                                                                                                                                                                                                                                                                                                                        | 4/1/2016 12:15 PM  |

## **March 2016**

Q7 E. Please indicate whether or not you support the following approaches to enhance agriculture and retain farmland:

Answered: 86 Skipped: 6





























| Events to celebrate agriculture                         |                     |                     |                    |                    |                |        |  |  |  |  |
|---------------------------------------------------------|---------------------|---------------------|--------------------|--------------------|----------------|--------|--|--|--|--|
|                                                         | Strongly<br>Support | Somewhat<br>Support | Somewhat<br>Oppose | Strongly<br>Oppose | No<br>Opinion. | Total  |  |  |  |  |
| Q1: Full-time farmer (more than 50% of household income | 50.00%              | 25.00%              | 0.00%              | 0.00%              | 25.00%         | 13.95% |  |  |  |  |
| from farming)