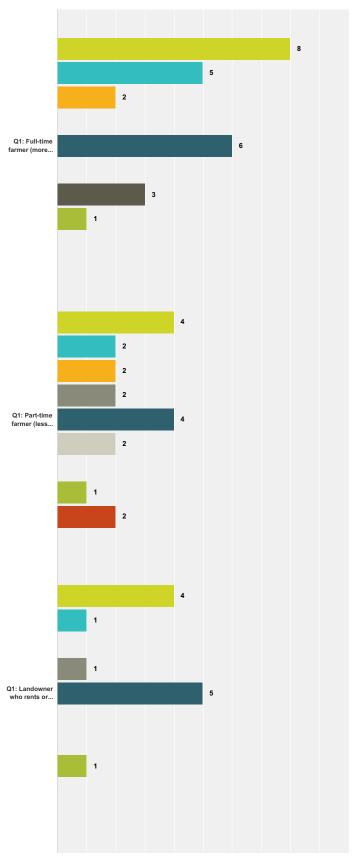

# Q1 A. Which of the following best describes you? (check one)

Answered: 92 Skipped: 0

|                                                                             | Full-time farmer (more than 50% of household income from farming) | Part-time farmer (less than<br>50% of household income<br>from farming) | rents o | wner who<br>r leases<br>farmer | Owner of open<br>land that is not<br>farmed | None<br>of the<br>abov | 9                    |
|-----------------------------------------------------------------------------|-------------------------------------------------------------------|-------------------------------------------------------------------------|---------|--------------------------------|---------------------------------------------|------------------------|----------------------|
| Q1: Full-time farmer (more<br>than 50% of household<br>income from farming) | <b>100.0%</b> 12                                                  | <b>0.0%</b><br>0                                                        |         | <b>0.0%</b><br>0               | <b>0.0%</b>                                 | 0.0                    | <b>13.0%</b> 0 12    |
| Q1: Part-time farmer (less<br>than 50% of household<br>income from farming) | <b>0.0%</b><br>0                                                  | <b>100.0%</b><br>10                                                     |         | <b>0.0%</b><br>0               | <b>0.0%</b>                                 | 0.0                    | <b>10.9%</b> 0 10    |
| Q1: Landowner who rents or leases land to farmer                            | 0.0%                                                              | 0.0%                                                                    |         | <b>100.0%</b><br>33            | <b>0.0%</b><br>0                            | 0.0                    | <b>% 35.9%</b> 0 33  |
| Q1: Owner of open land that is not farmed                                   | <b>0.0%</b><br>O                                                  | <b>0.0%</b><br>O                                                        |         | <b>0.0%</b><br>0               | <b>100.0%</b>                               | 0.0                    | <b>20.7%</b> 0 19    |
| Q1: None of the above                                                       | <b>0.0%</b><br>O                                                  | <b>0.0%</b><br>O                                                        |         | <b>0.0%</b><br>0               | <b>0.0%</b>                                 | 100.0                  | <b>% 19.6%</b> 18 18 |
| Total Respondents                                                           | 12                                                                | 10                                                                      | 33      |                                | 19                                          | 18                     | 92                   |
|                                                                             |                                                                   |                                                                         |         | Other (plea                    | se specify)                                 |                        | Total                |
| 1: Full-time farmer (more than 50                                           | % of household income from farming                                | g)                                                                      |         |                                |                                             | 0                      | 0                    |
| 1: Part-time farmer (less than 50                                           | % of household income from farming                                | 9)                                                                      |         |                                |                                             | 0                      | 0                    |
| 1: Landowner who rents or lease                                             | s land to farmer                                                  |                                                                         |         |                                |                                             | 0                      | 0                    |
| 21: Owner of open land that is not                                          | farmed                                                            |                                                                         |         |                                |                                             | 0                      | 0                    |
| Q1: None of the above                                                       |                                                                   |                                                                         |         |                                |                                             | 10                     | 10                   |