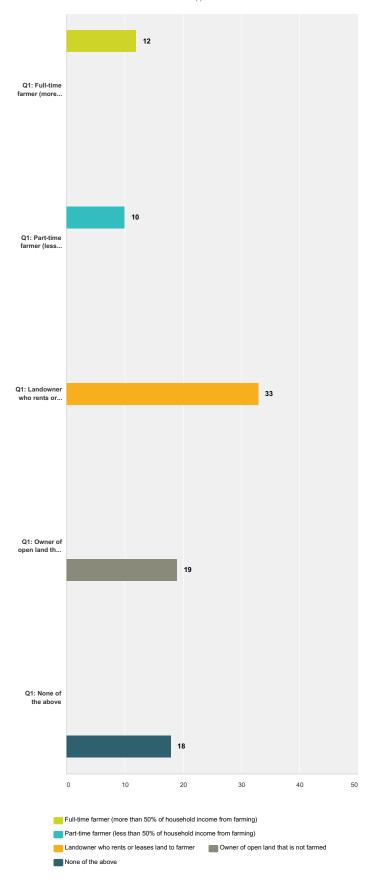

# Q1 A. Which of the following best describes you? (check one)

Answered: 92 Skipped: 0

|                                                                             | Full-time farmer (more than 50% of household income from farming) | Part-time farmer (less than<br>50% of household income<br>from farming) | rents o | wner who<br>r leases<br>farmer | Owner of open<br>land that is not<br>farmed | None<br>of the<br>abov | 9                    |
|-----------------------------------------------------------------------------|-------------------------------------------------------------------|-------------------------------------------------------------------------|---------|--------------------------------|---------------------------------------------|------------------------|----------------------|
| Q1: Full-time farmer (more<br>than 50% of household<br>income from farming) | <b>100.0%</b> 12                                                  | <b>0.0%</b><br>0                                                        |         | <b>0.0%</b><br>0               | <b>0.0%</b>                                 | 0.0                    | <b>13.0%</b> 0 12    |
| Q1: Part-time farmer (less<br>than 50% of household<br>income from farming) | <b>0.0%</b><br>0                                                  | <b>100.0%</b><br>10                                                     |         | <b>0.0%</b><br>0               | <b>0.0%</b>                                 | 0.0                    | <b>10.9%</b> 0 10    |
| Q1: Landowner who rents or leases land to farmer                            | 0.0%                                                              | 0.0%                                                                    |         | <b>100.0%</b><br>33            | <b>0.0%</b><br>0                            | 0.0                    | <b>% 35.9%</b> 0 33  |
| Q1: Owner of open land that is not farmed                                   | <b>0.0%</b><br>O                                                  | <b>0.0%</b><br>O                                                        |         | <b>0.0%</b><br>0               | <b>100.0%</b>                               | 0.0                    | <b>20.7%</b> 0 19    |
| Q1: None of the above                                                       | <b>0.0%</b><br>O                                                  | <b>0.0%</b><br>O                                                        |         | <b>0.0%</b><br>0               | <b>0.0%</b>                                 | 100.0                  | <b>% 19.6%</b> 18 18 |
| Total Respondents                                                           | 12                                                                | 10                                                                      | 33      |                                | 19                                          | 18                     | 92                   |
|                                                                             |                                                                   |                                                                         |         | Other (plea                    | se specify)                                 |                        | Total                |
| 1: Full-time farmer (more than 50                                           | % of household income from farming                                | g)                                                                      |         |                                |                                             | 0                      | 0                    |
| 1: Part-time farmer (less than 50                                           | % of household income from farming                                | 9)                                                                      |         |                                |                                             | 0                      | 0                    |
| 1: Landowner who rents or lease                                             | s land to farmer                                                  |                                                                         |         |                                |                                             | 0                      | 0                    |
| 21: Owner of open land that is not                                          | farmed                                                            |                                                                         |         |                                |                                             | 0                      | 0                    |
| Q1: None of the above                                                       |                                                                   |                                                                         |         |                                |                                             | 10                     | 10                   |