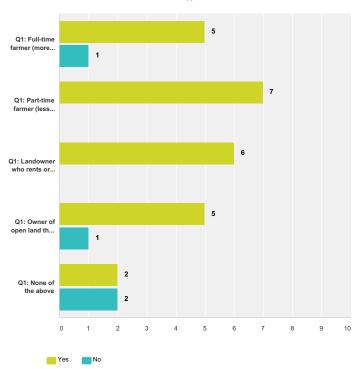

# Q1 A. Which of the following best describes you? (check one)

Answered: 92 Skipped: 0

|                                                                             | Full-time farmer (more than 50% of household income from farming) | Part-time farmer (less than<br>50% of household income<br>from farming) | rents o | wner who<br>r leases<br>farmer | Owner of open<br>land that is not<br>farmed | None<br>of the<br>abov | 9                    |
|-----------------------------------------------------------------------------|-------------------------------------------------------------------|-------------------------------------------------------------------------|---------|--------------------------------|---------------------------------------------|------------------------|----------------------|
| Q1: Full-time farmer (more<br>than 50% of household<br>income from farming) | <b>100.0%</b> 12                                                  | <b>0.0%</b><br>0                                                        |         | <b>0.0%</b><br>0               | <b>0.0%</b>                                 | 0.0                    | <b>13.0%</b> 0 12    |
| Q1: Part-time farmer (less<br>than 50% of household<br>income from farming) | <b>0.0%</b><br>0                                                  | <b>100.0%</b><br>10                                                     |         | <b>0.0%</b><br>0               | <b>0.0%</b>                                 | 0.0                    | <b>10.9%</b> 0 10    |
| Q1: Landowner who rents or leases land to farmer                            | 0.0%                                                              | 0.0%                                                                    |         | <b>100.0%</b><br>33            | <b>0.0%</b><br>0                            | 0.0                    | <b>% 35.9%</b> 0 33  |
| Q1: Owner of open land that is not farmed                                   | <b>0.0%</b><br>O                                                  | <b>0.0%</b><br>O                                                        |         | <b>0.0%</b><br>0               | <b>100.0%</b>                               | 0.0                    | <b>20.7%</b> 0 19    |
| Q1: None of the above                                                       | <b>0.0%</b><br>O                                                  | <b>0.0%</b><br>O                                                        |         | <b>0.0%</b><br>0               | <b>0.0%</b>                                 | 100.0                  | <b>% 19.6%</b> 18 18 |
| Total Respondents                                                           | 12                                                                | 10                                                                      | 33      |                                | 19                                          | 18                     | 92                   |
|                                                                             |                                                                   |                                                                         |         | Other (plea                    | se specify)                                 |                        | Total                |
| 1: Full-time farmer (more than 50                                           | % of household income from farming                                | g)                                                                      |         |                                |                                             | 0                      | 0                    |
| 1: Part-time farmer (less than 50                                           | % of household income from farming                                | 9)                                                                      |         |                                |                                             | 0                      | 0                    |
| 1: Landowner who rents or lease                                             | s land to farmer                                                  |                                                                         |         |                                |                                             | 0                      | 0                    |
| 21: Owner of open land that is not                                          | farmed                                                            |                                                                         |         |                                |                                             | 0                      | 0                    |
| Q1: None of the above                                                       |                                                                   |                                                                         |         |                                |                                             | 10                     | 10                   |