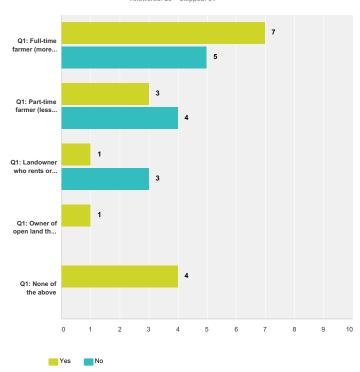

# Q1 A. Which of the following best describes you? (check one)

Answered: 92 Skipped: 0

|                                                                             | Full-time farmer (more than 50% of household income from farming) | Part-time farmer (less than<br>50% of household income<br>from farming) | rents o | wner who<br>r leases<br>farmer | Owner of open<br>land that is not<br>farmed | None<br>of the<br>abov | 9                    |
|-----------------------------------------------------------------------------|-------------------------------------------------------------------|-------------------------------------------------------------------------|---------|--------------------------------|---------------------------------------------|------------------------|----------------------|
| Q1: Full-time farmer (more<br>than 50% of household<br>income from farming) | <b>100.0%</b> 12                                                  | <b>0.0%</b><br>0                                                        |         | <b>0.0%</b><br>0               | <b>0.0%</b>                                 | 0.0                    | <b>13.0%</b> 0 12    |
| Q1: Part-time farmer (less<br>than 50% of household<br>income from farming) | <b>0.0%</b><br>0                                                  | <b>100.0%</b><br>10                                                     |         | <b>0.0%</b><br>0               | <b>0.0%</b>                                 | 0.0                    | <b>10.9%</b> 0 10    |
| Q1: Landowner who rents or leases land to farmer                            | 0.0%                                                              | 0.0%                                                                    |         | <b>100.0%</b><br>33            | <b>0.0%</b><br>0                            | 0.0                    | <b>% 35.9%</b> 0 33  |
| Q1: Owner of open land that is not farmed                                   | <b>0.0%</b><br>O                                                  | <b>0.0%</b><br>O                                                        |         | <b>0.0%</b><br>0               | <b>100.0%</b>                               | 0.0                    | <b>20.7%</b> 0 19    |
| Q1: None of the above                                                       | <b>0.0%</b><br>O                                                  | <b>0.0%</b><br>O                                                        |         | <b>0.0%</b><br>0               | <b>0.0%</b>                                 | 100.0                  | <b>% 19.6%</b> 18 18 |
| Total Respondents                                                           | 12                                                                | 10                                                                      | 33      |                                | 19                                          | 18                     | 92                   |
|                                                                             |                                                                   |                                                                         |         | Other (plea                    | se specify)                                 |                        | Total                |
| 1: Full-time farmer (more than 50                                           | % of household income from farming                                | g)                                                                      |         |                                |                                             | 0                      | 0                    |
| 1: Part-time farmer (less than 50                                           | % of household income from farming                                | 9)                                                                      |         |                                |                                             | 0                      | 0                    |
| 1: Landowner who rents or lease                                             | s land to farmer                                                  |                                                                         |         |                                |                                             | 0                      | 0                    |
| 21: Owner of open land that is not                                          | farmed                                                            |                                                                         |         |                                |                                             | 0                      | 0                    |
| Q1: None of the above                                                       |                                                                   |                                                                         |         |                                |                                             | 10                     | 10                   |