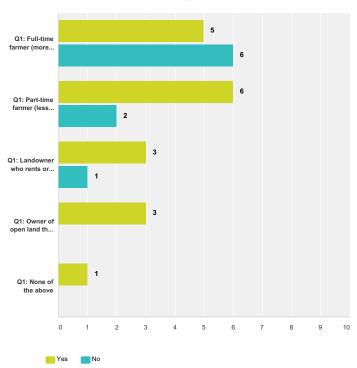

| 3/17/2016 7:59 PM  |
| # | [2) How many additional acres do you rent for farming?] Q1: Owner of open land that is not farmed                             | Date               |
|   | There are no responses.                                                                                                       |                    |
| # | [2) How many additional acres do you rent for farming?] Q1: None of the above                                                 | Date               |
| 1 | 0                                                                                                                             | 3/23/2016 10:36 AM |

# March 2016

# Q13 A.3) Is all of the farmland you work in the Town of Canandaigua?

Answered: 27 Skipped: 65



|                                                                       | Yes             | No                | Total |
|-----------------------------------------------------------------------|-----------------|-------------------|-------|
| Q1: Full-time farmer (more than 50% of household income from farming) | <b>45.45%</b> 5 | <b>54.55%</b> 6   | 40.7  |
| Q1: Part-time farmer (less than 50% of household income from farming) | <b>75.00%</b> 6 | <b>25.00%</b>     | 29.6  |
| Q1: Landowner who rents or leases land to farmer                      | <b>75.00%</b>   | <b>25.00%</b>     | 14.8  |
| Q1: Owner of open land that is not farmed                             | <b>100.00%</b>  | <b>0.00%</b><br>0 | 11.1  |
| Q1: None of the above                                                 | <b>1