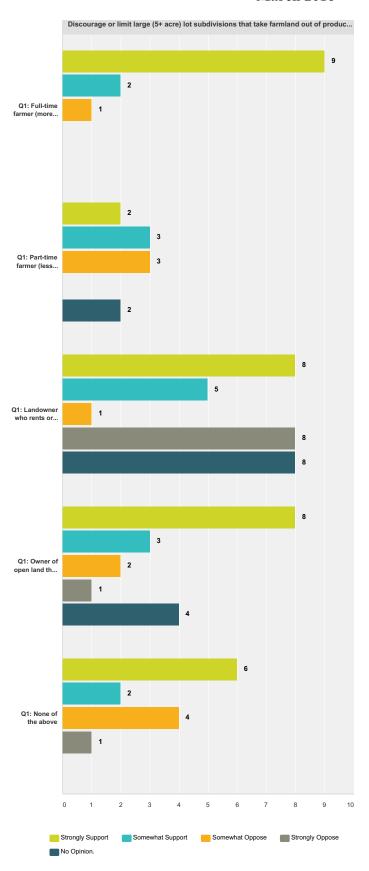

|
| 1 | We live on Ketchum road in the town of Canandaigua and the majority of the land on our road is woodland and wildlife habitat and we would not be gualified to comment on the farmland survey                                                                                                                                                                                                                                                                                                                                                                                                        | 4/1/2016 12:15 PM  |

## **March 2016**

Q7 E. Please indicate whether or not you support the following approaches to enhance agriculture and retain farmland:

Answered: 86 Skipped: 6





























| Events to celebrate agriculture                         |                     |                     |                    |                    |                |        |  |  |  |  |
|---------------------------------------------------------|---------------------|---------------------|--------------------|--------------------|----------------|--------|--|--|--|--|
|                                                         | Strongly<br>Support | Somewhat<br>Support | Somewhat<br>Oppose | Strongly<br>Oppose | No<br>Opinion. | Total  |  |  |  |  |
| Q1: Full-time farmer (more than 50% of household income | 50.00%              | 25.00%              | 0.00%              | 0.00%              | 25.00%         | 13.95% |  |  |  |  |
| from farming)