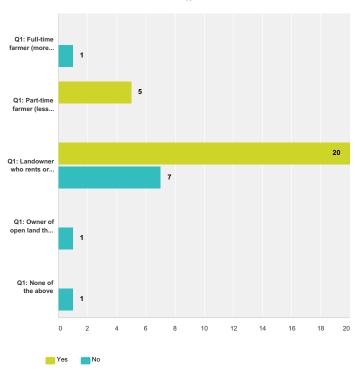

to sound agricultural practices                            | 4/1/2016 3:44 PM  |
| 2 | Resoponsible                                                          | 4/1/2016 3:41 PM  |
| # | Q1: Owner of open land that is not farmed                             | Date              |
| 1 | Farmer who can work our type of land (hilly)                          | 4/3/2016 11:11 AM |
| 2 | N/A                                                                   | 3/22/2016 1:00 PM |
| # | Q1: None of the above                                                 | Date              |
| 1 | N/A                                                                   | 3/18/2016 9:07 AM |

# **March 2016**

# Q10 C. Do you have a written lease agreement with the farmer who works your land?

Answered: 35 Skipped: 57



|                                                                       | Yes     | No      | Total |
|-----------------------------------------------------------------------|---------|---------|-------|
| Q1: Full-time farmer (more than 50% of household income from farming) | 0.00%   | 100.00% | 2.86  |
|                                                                       | 0       | 1       |       |
| Q1: Part-time farmer (less than 50% of household income from farming) | 100.00% | 0.00%   | 14.29 |
|                                                                       | 5       | 0       |       |
| Q1: Landowner who rents or leases land to farmer                      | 74.07%  | 25.93%  | 77.14 |
|                                                                       | 20      |