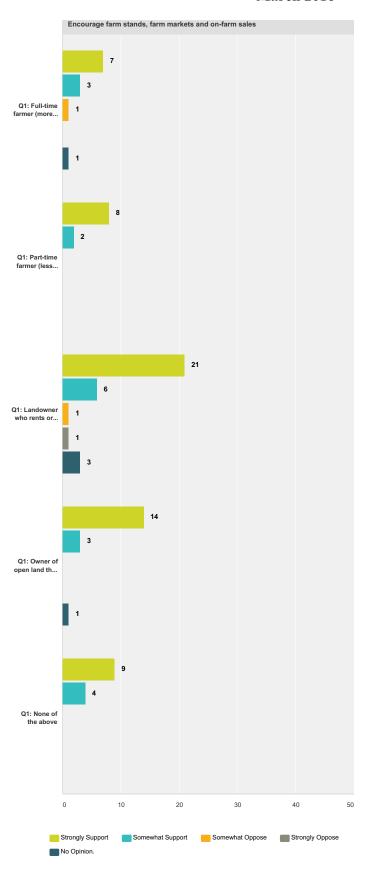

|
| 1 | We live on Ketchum road in the town of Canandaigua and the majority of the land on our road is woodland and wildlife habitat and we would not be gualified to comment on the farmland survey                                                                                                                                                                                                                                                                                                                                                                                                        | 4/1/2016 12:15 PM  |

## **March 2016**

Q7 E. Please indicate whether or not you support the following approaches to enhance agriculture and retain farmland:

Answered: 86 Skipped: 6





























| Events to celebrate agriculture                         |                     |                     |                    |                    |                |        |  |  |  |  |
|---------------------------------------------------------|---------------------|---------------------|--------------------|--------------------|----------------|--------|--|--|--|--|
|                                                         | Strongly<br>Support | Somewhat<br>Support | Somewhat<br>Oppose | Strongly<br>Oppose | No<br>Opinion. | Total  |  |  |  |  |
| Q1: Full-time farmer (more than 50% of household income | 50.00%              | 25.00%              | 0.00%              | 0.00%              | 25.00%         | 13.95% |  |  |  |  |
| from farming)