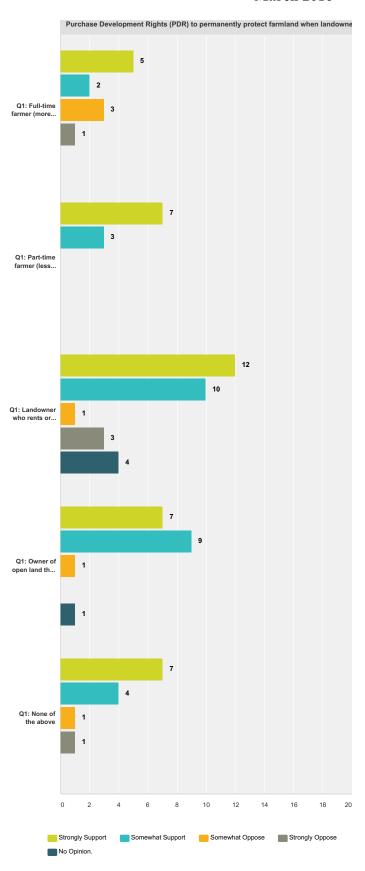

Date               |
| 1 | We live on Ketchum road in the town of Canandaigua and the majority of the land on our road is woodland and wildlife habitat and we would not be gualified to comment on the farmland survey                                                                                                                                                                                                                                                                                                                                                                                                        | 4/1/2016 12:15 PM  |

## **March 2016**

Q7 E. Please indicate whether or not you support the following approaches to enhance agriculture and retain farmland:

Answered: 86 Skipped: 6





























| Events to celebrate agriculture                         |                     |                     |                    |                    |                |        |  |  |  |  |
|---------------------------------------------------------|---------------------|---------------------|--------------------|--------------------|----------------|--------|--|--|--|--|
|                                                         | Strongly<br>Support | Somewhat<br>Support | Somewhat<br>Oppose | Strongly<br>Oppose | No<br>Opinion. | Total  |  |  |  |  |
| Q1: Full-time farmer (more than 50% of household income | 50.00%              | 25.00%              | 0.00%              | 0.00%              | 25.00%         | 13.95% |  |  |  |  |
| from farming)