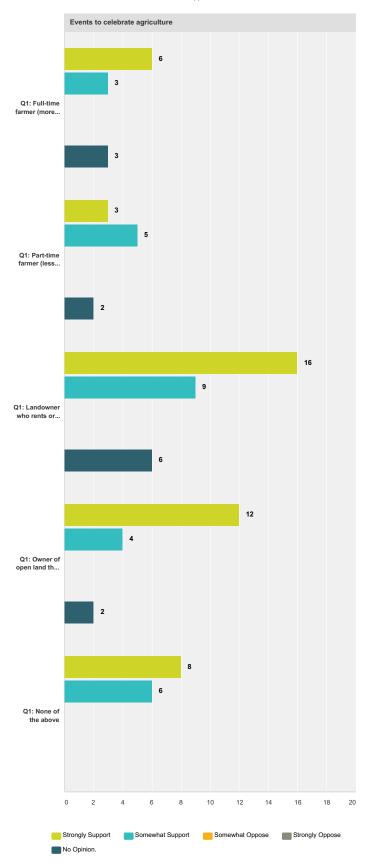

| Date               |
| 1 | We live on Ketchum road in the town of Canandaigua and the majority of the land on our road is woodland and wildlife habitat and we would not be gualified to comment on the farmland survey                                                                                                                                                                                                                                                                                                                                                                                                        | 4/1/2016 12:15 PM  |

## **March 2016**

Q7 E. Please indicate whether or not you support the following approaches to enhance agriculture and retain farmland:

Answered: 86 Skipped: 6





























| Events to celebrate agriculture                         |                     |                     |                    |                    |                |        |  |  |  |  |
|---------------------------------------------------------|---------------------|---------------------|--------------------|--------------------|----------------|--------|--|--|--|--|
|                                                         | Strongly<br>Support | Somewhat<br>Support | Somewhat<br>Oppose | Strongly<br>Oppose | No<br>Opinion. | Total  |  |  |  |  |
| Q1: Full-time farmer (more than 50% of household income | 50.00%              | 25.00%              | 0.00%              | 0.00%              | 25.00%         | 13.95% |  |  |  |  |
| from farming)