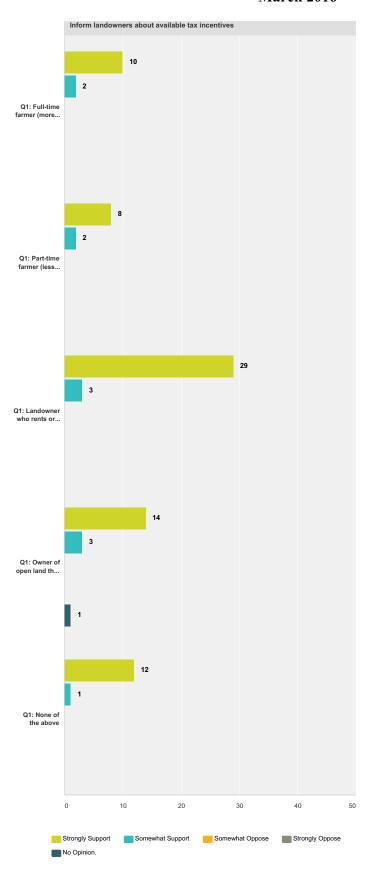

| Date               |
| 1 | We live on Ketchum road in the town of Canandaigua and the majority of the land on our road is woodland and wildlife habitat and we would not be gualified to comment on the farmland survey                                                                                                                                                                                                                                                                                                                                                                                                        | 4/1/2016 12:15 PM  |

## **March 2016**

Q7 E. Please indicate whether or not you support the following approaches to enhance agriculture and retain farmland:

Answered: 86 Skipped: 6





























| Events to celebrate agriculture                         |                     |                     |                    |                    |                |        |  |  |  |  |
|---------------------------------------------------------|---------------------|---------------------|--------------------|--------------------|----------------|--------|--|--|--|--|
|                                                         | Strongly<br>Support | Somewhat<br>Support | Somewhat<br>Oppose | Strongly<br>Oppose | No<br>Opinion. | Total  |  |  |  |  |
| Q1: Full-time farmer (more than 50% of household income | 50.00%              | 25.00%              | 0.00%              | 0.00%              | 25.00%         | 13.95% |  |  |  |  |
| from farming)