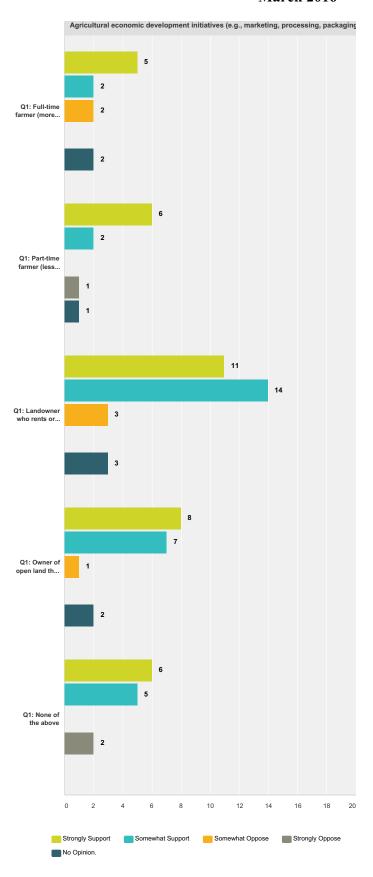

| Date               |
| 1 | We live on Ketchum road in the town of Canandaigua and the majority of the land on our road is woodland and wildlife habitat and we would not be gualified to comment on the farmland survey                                                                                                                                                                                                                                                                                                                                                                                                        | 4/1/2016 12:15 PM  |

## **March 2016**

Q7 E. Please indicate whether or not you support the following approaches to enhance agriculture and retain farmland:

Answered: 86 Skipped: 6





























| Events to celebrate agriculture                         |                     |                     |                    |                    |                |        |  |  |  |  |
|---------------------------------------------------------|---------------------|---------------------|--------------------|--------------------|----------------|--------|--|--|--|--|
|                                                         | Strongly<br>Support | Somewhat<br>Support | Somewhat<br>Oppose | Strongly<br>Oppose | No<br>Opinion. | Total  |  |  |  |  |
| Q1: Full-time farmer (more than 50% of household income | 50.00%              | 25.00%              | 0.00%              | 0.00%              | 25.00%         | 13.95% |  |  |  |  |
| from farming)