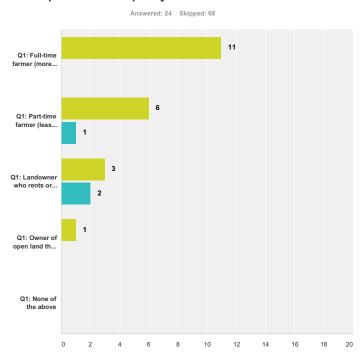

15</b> % |
| 21: Part-time farmer (less than 50% of household income from farming) | <b>66.67%</b>     | <b>33.33%</b>     | 34.62%         |
| Q1: Landowner who rents or leases land to farmer                      | <b>25.00%</b>     | <b>75.00%</b>     | 15.38%         |
| Q1: Owner of open land that is not farmed                             | <b>0.00%</b><br>0 | <b>0.00%</b>      | 0.009          |
| Q1: None of the above                                                 | <b>100.00%</b>    | <b>0.00%</b><br>0 | 3.85           |
| Total Respondents                                                     | 11                | 15                | 2              |

# March 2016

Q19 E. Have you installed or use best management practices on your farm to protect water quality and the environment?



|                                                                       | Yes               | No                | Total          |
|-----------------------------------------------------------------------|-------------------|-------------------|----------------|
| Q1: Full-time farmer (more than 50% of household income from farming) | <b>100.00%</b>    | <b>0.00%</b>      | <b>45.83</b> % |
| Q1: Part-time farmer (less than 50% of household income from farming) | <b>85.71%</b> 6   | <b>14.29%</b>     | 29.17%         |
| Q1: Landowner who rents or leases land to farmer                      | <b>60.00%</b> 3   | <b>40.00%</b> 2   | 20.83%         |
| Q1: Owner of open land that is not farmed                             | <b>100.00%</b>    | <b>0.00%</b><br>0 | 4.179          |
| Q1: None o