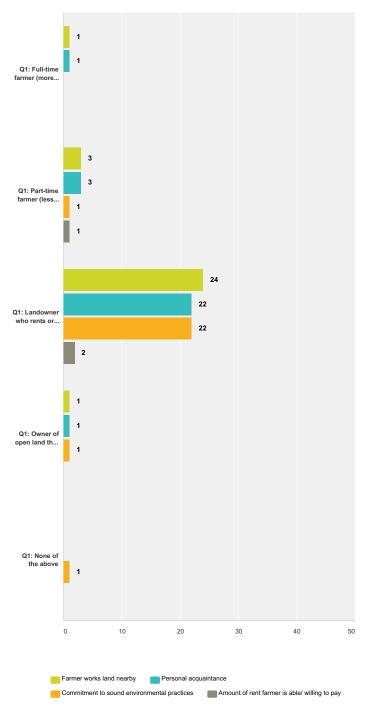

nds from being sold to developers                       | 3/23/2016 11:14 AM |
| 3 | pay realestate taxes                                                  | 3/23/2016 10:46 AM |
| 4 | Green & best use of land                                              | 3/22/2016 3:10 PM  |
| # | Q1: Owner of open land that is not farmed                             | Date               |
| 1 | N/A                                                                   | 3/22/2016 1:00 PM  |
| # | Q1: None of the above                                                 | Date               |
| 1 | N/A                                                                   | 3/18/2016 9:07 AM  |

# March 2016

# Q9 B. Which of the following factors are important in selecting a farmer to rent to? (check all that apply





|                                                                       | Farmer works<br>land nearby | Personal acquaintance | Commitment to sound environmental practices | Amount of rent farmer is<br>able/ willing to pay | Total |
|-----------------------------------------------------------------------|-----------------------------|-----------------------|---------------------------------------------|--------------------------------------------------|-------|
| Q1: Full-time farmer (more than 50% of household income from farming) | 100.00%                     | 100.00%               | 0.00%                                       | 0.00%                                            | 5.0   |
|                                                                       | '