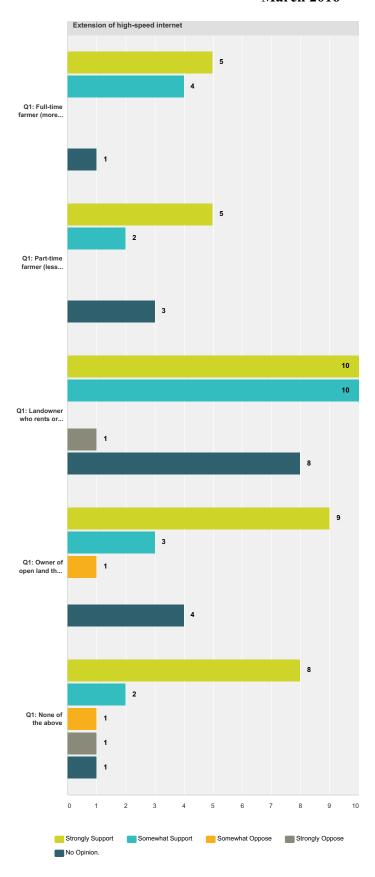

| 1 | We live on Ketchum road in the town of Canandaigua and the majority of the land on our road is woodland and wildlife habitat and we would not be gualified to comment on the farmland survey                                                                                                                                                                                                                                                                                                                                                                                                        | 4/1/2016 12:15 PM  |

## **March 2016**

Q7 E. Please indicate whether or not you support the following approaches to enhance agriculture and retain farmland:

Answered: 86 Skipped: 6





























| Events to celebrate agriculture                         |                     |                     |                    |                    |                |        |  |  |  |  |
|---------------------------------------------------------|---------------------|---------------------|--------------------|--------------------|----------------|--------|--|--|--|--|
|                                                         | Strongly<br>Support | Somewhat<br>Support | Somewhat<br>Oppose | Strongly<br>Oppose | No<br>Opinion. | Total  |  |  |  |  |
| Q1: Full-time farmer (more than 50% of household income | 50.00%              | 25.00%              | 0.00%              | 0.00%              | 25.00%         | 13.95% |  |  |  |  |
| from farming)                                           | 6