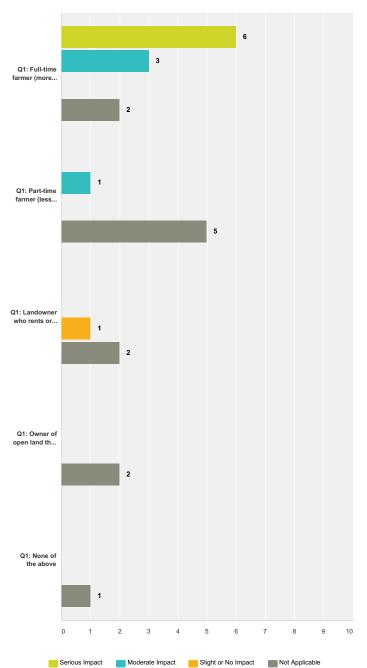

tol                                                               | 3/23/2016 11:22 AM |
| # | Q1: Landowner who rents or leases land to farmer                      | Date               |
|   | There are no responses.                                               |                    |
| # | Q1: Owner of open land that is not farmed                             | Date               |
|   | There are no responses.                                               |                    |
| # | Q1: None of the above                                                 | Date               |
|   | There are no responses.                                               |                    |

# **March 2016**

# Q15 A.4) If your rented land were no longer available, how would that affect your operation?





|                                                                       | Serious<br>Impact | Moderate<br>Impact | Slight or No<br>Impact | Not<br>Applicable | Tota |
|-----------------------------------------------------------------------|-------------------|--------------------|------------------------|-------------------|------|
| Q1: Full-time farmer (more than 50% of household income from farming) | <b>54.55%</b> 6   | <b>27.27%</b>      | <b>0.00%</b><br>0      | <b>18.18%</b>     | 47.8 |
| Q1: Part-time farmer (less than 50% of household income from farming) | <b>0.00%</b><br>0 | <b>16.67%</b>      | <b>0.00%</b><br>0      | <b>83.33%</b> 5   | 26.0 |
| Q1: Landowner who rents or leases land to farmer                      | <b>0.00%</b><br>0 | <b>0.00%</b><br>0  | <b>33.33%</b>