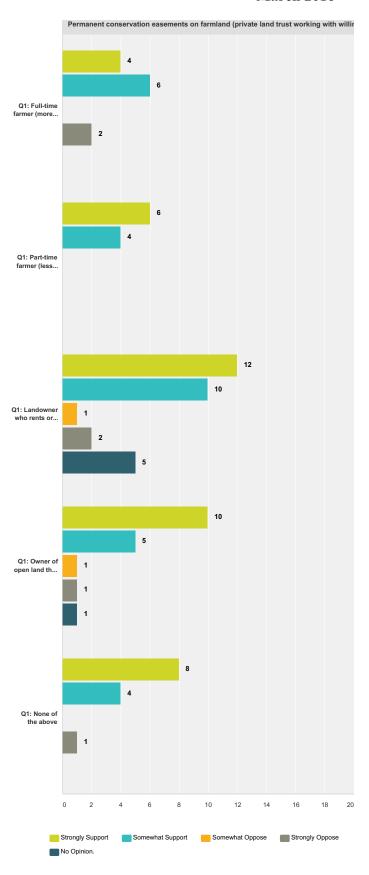

te               |
| 1 | We live on Ketchum road in the town of Canandaigua and the majority of the land on our road is woodland and wildlife habitat and we would not be gualified to comment on the farmland survey                                                                                                                                                                                                                                                                                                                                                                                                        | 4/1/2016 12:15 PM  |

## **March 2016**

Q7 E. Please indicate whether or not you support the following approaches to enhance agriculture and retain farmland:

Answered: 86 Skipped: 6





























| Events to celebrate agriculture                         |                     |                     |                    |                    |                |        |  |  |  |  |
|---------------------------------------------------------|---------------------|---------------------|--------------------|--------------------|----------------|--------|--|--|--|--|
|                                                         | Strongly<br>Support | Somewhat<br>Support | Somewhat<br>Oppose | Strongly<br>Oppose | No<br>Opinion. | Total  |  |  |  |  |
| Q1: Full-time farmer (more than 50% of household income | 50.00%              | 25.00%              | 0.00%              | 0.00%              | 25.00%         | 13.95% |  |  |  |  |
| from farming)