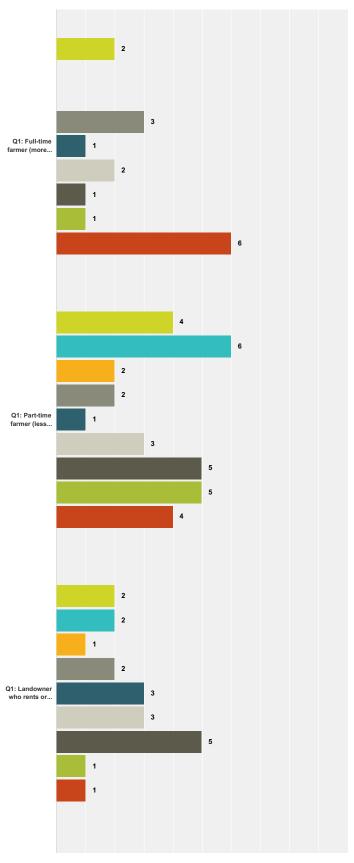

|                    |
| # | Q1: Owner of open land that is not farmed                                                                   | Date               |
|   | There are no responses.                                                                                     |                    |
| # | Q1: None of the above                                                                                       | Date               |
|   | There are no responses.                                                                                     |                    |

# **March 2016**

Q23 H.(2) Which of the following Markets would be most likely to improve your farm financially if located in the Town or nearby? (check all that apply)

Answered: 24 Skipped: 68



# March 2016



|                                                                                      | Demand<br>for hops,<br>barley or<br>other<br>specialty<br>or niche<br>crops | Increased<br>demand<br>for<br>organic<br>products | On-farm<br>processing/<br>value-added<br>manufacturing | Agri-<br>tourism<br>(e.g., bed<br>&<br>breakfast,<br>corn<br>maze, U-<br>Pick) | Equine<br>services<br>(e.g.,<br>horse<br>boarding,<br>riding<br>lessons) | Direct sales<br>to<br>restaurants,<br>institutions<br>or large<br>retailers | Local<br>Farmers<br>Markets | Direct<br>sales to<br>customers<br>at the<br>farm | Community<br>Supported<br>Agriculture | Total               |
|--------------------------------------------------------------------------------------|----------------------------------------