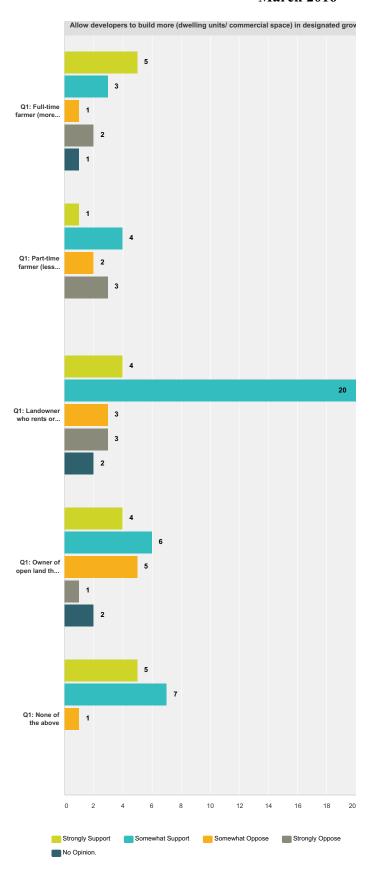

|
| 1 | We live on Ketchum road in the town of Canandaigua and the majority of the land on our road is woodland and wildlife habitat and we would not be gualified to comment on the farmland survey                                                                                                                                                                                                                                                                                                                                                                                                        | 4/1/2016 12:15 PM  |

## **March 2016**

Q7 E. Please indicate whether or not you support the following approaches to enhance agriculture and retain farmland:

Answered: 86 Skipped: 6





























| Events to celebrate agriculture                         |                     |                     |                    |                    |                |        |  |  |  |  |
|---------------------------------------------------------|---------------------|---------------------|--------------------|--------------------|----------------|--------|--|--|--|--|
|                                                         | Strongly<br>Support | Somewhat<br>Support | Somewhat<br>Oppose | Strongly<br>Oppose | No<br>Opinion. | Total  |  |  |  |  |
| Q1: Full-time farmer (more than 50% of household income | 50.00%              | 25.00%              | 0.00%              | 0.00%              | 25.00%         | 13.95% |  |  |  |  |
| from farming)