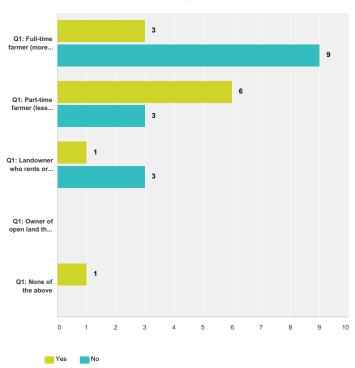

5 | Hops                                                                  | 3/17/2016 4:40 PM  |
| # | Q1: Landowner who rents or leases land to farmer                      | Date               |
| 1 | all crops                                                             | 3/23/2016 11:17 AM |
| # | Q1: Owner of open land that is not farmed                             | Date               |
|   | There are no responses.                                               |                    |
| # | Q1: None of the above                                                 | Date               |
| 1 | Race horses                                                           | 3/23/2016 10:37 AM |

### **March 2016**

# Q18 D. Are some or all of your products organically grown?

Answered: 26 Skipped: 66



|                                                                       | Yes               | No                | Total          |
|-----------------------------------------------------------------------|-------------------|-------------------|----------------|
| Q1: Full-time farmer (more than 50% of household income from farming) | <b>25.00%</b>     | <b>75.00%</b> 9   | <b>46.15</b> % |
| 21: Part-time farmer (less than 50% of household income from farming) | <b>66.67%</b>     | <b>33.33%</b>     | 34.62%         |
| Q1: Landowner who rents or leases land to farmer                      | <b>25.00%</b>     | <b>75.00%</b>     | 15.38%         |
| Q1: Owner of open land that is not farmed                             | <b>0.00%</b><br>0 | <b>0.00%</b>      | 0.009          |
| Q1: None o