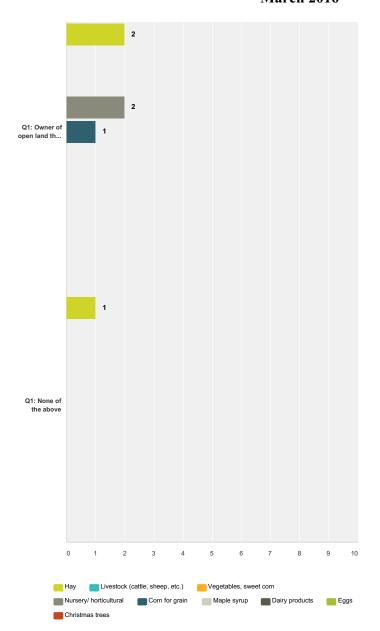

| #  | Q1: Full-time farmer (more than 50% of household income from farming) | Date               |
|----|-----------------------------------------------------------------------|--------------------|
|    | There are no responses.                                               |                    |
| #  | Q1: Part-time farmer (less than 50% of household income from farming) | Date               |
|    | There are no responses.                                               |                    |
| #  | Q1: Landowner who rents or leases land to farmer                      | Date               |
|    | There are no responses.                                               |                    |
| #  | Q1: Owner of open land that is not farmed                             | Date               |
|    | There are no responses.                                               |                    |
| #  | Q1: None of the above                                                 | Date               |
| 1  | Woodlands - 50 acres                                                  | 4/4/2016 1:10 PM   |
| 2  | wildlife habitat                                                      | 4/1/2016 12:15 PM  |
| 3  | Breed thorughbred race horses                                         | 3/23/2016 10:36 AM |
| 4  | Town Resident                                                         | 3/22/2016 12:10 PM |
| 5  | Retired Civil Engineer                                                | 3/18/2016 9:05 AM  |
| 6  | Live adjacent to farmland                                             | 3/17/2016 6:04 PM  |
| 7  | Live adjacent to farmland                                             | 3/17/2016 6:03 PM  |
| 8  | Concerned resident.                                                   | 3/17/2016 5:37 PM  |
| 9  | Concerned resident.                                                   | 3/17/2016 5:36 PM  |
| 10 | Land with hills and forest within a gorge area.                       | 3/15/2016 8:27 AM  |