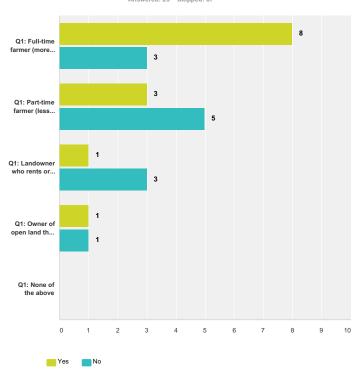

nts or leases land to farmer                      | <b>0.00%</b><br>0 | <b>0.00%</b><br>0  | <b>33.33%</b>          | <b>66.67%</b> 2   | 13.0 |
| Q1: Owner of open land that is not farmed                             | <b>0.00%</b><br>0 | <b>0.00%</b><br>0  | <b>0.00%</b><br>0      | <b>100.00%</b> 2  | 8.7  |
| Q1: None of the above                                                 | <b>0.00%</b>      | <b>0.00%</b><br>0  | <b>0.00%</b><br>0      | <b>100.00%</b>    | 4.3  |
| Total Respondents                                                     | 6                 | 4                  | 1                      | 12                |      |

# **March 2016**

Q16 B. Do you have a formal plan to ensure that your land will continue to be farmed by future generations?

Answered: 25 Skipped: 67



|                                                                       | Yes               | No                | Total         |
|-----------------------------------------------------------------------|-------------------|-------------------|---------------|
| Q1: Full-time farmer (more than 50% of household income from farming) | <b>72.73%</b> 8   | <b>27.27%</b>     | <b>44.00%</b> |
| Q1: Part-time farmer (less than 50% of household income from farming) | <b>37.50%</b>     | <b>62.50%</b> 5   | <b>32.00%</b> |
| Q1: Landowner who rents or leases land to farmer                      | <b>25.00%</b> 1   | <b>75.00%</b>     | 16.00%        |
| Q1: Owner of open land that is not farmed                             | <b>50.00%</b>     | <b>50.00%</b>     | 8.00%         |
| Q1: None of the