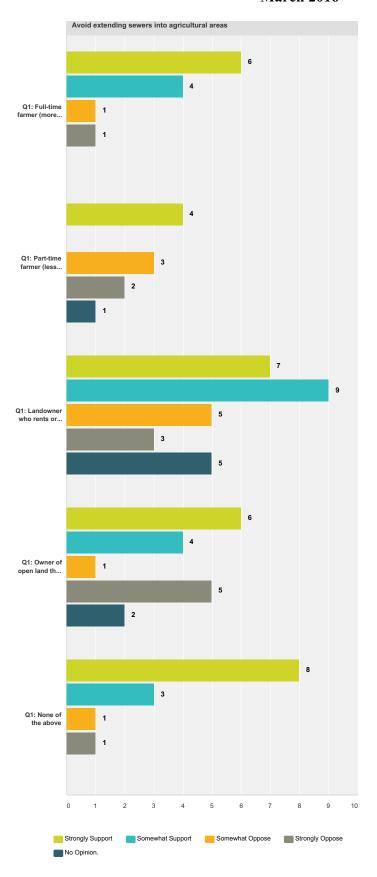

|
| 1 | We live on Ketchum road in the town of Canandaigua and the majority of the land on our road is woodland and wildlife habitat and we would not be gualified to comment on the farmland survey                                                                                                                                                                                                                                                                                                                                                                                                        | 4/1/2016 12:15 PM  |

## **March 2016**

Q7 E. Please indicate whether or not you support the following approaches to enhance agriculture and retain farmland:

Answered: 86 Skipped: 6





























| Events to celebrate agriculture                         |                     |                     |                    |                    |                |        |  |  |  |  |
|---------------------------------------------------------|---------------------|---------------------|--------------------|--------------------|----------------|--------|--|--|--|--|
|                                                         | Strongly<br>Support | Somewhat<br>Support | Somewhat<br>Oppose | Strongly<br>Oppose | No<br>Opinion. | Total  |  |  |  |  |
| Q1: Full-time farmer (more than 50% of household income | 50.00%              | 25.00%              | 0.00%              | 0.00%              | 25.00%         | 13.95% |  |  |  |  |
| from farming)