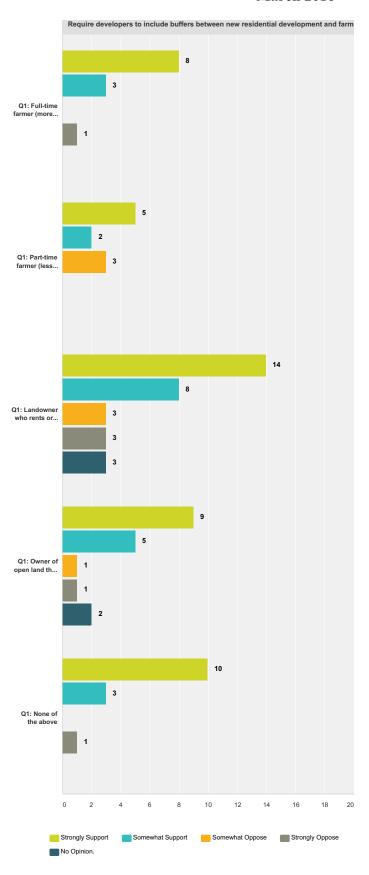

|
| 1 | We live on Ketchum road in the town of Canandaigua and the majority of the land on our road is woodland and wildlife habitat and we would not be gualified to comment on the farmland survey                                                                                                                                                                                                                                                                                                                                                                                                        | 4/1/2016 12:15 PM  |

## **March 2016**

Q7 E. Please indicate whether or not you support the following approaches to enhance agriculture and retain farmland:

Answered: 86 Skipped: 6





























| Events to celebrate agriculture                         |                     |                     |                    |                    |                |        |  |  |  |  |
|---------------------------------------------------------|---------------------|---------------------|--------------------|--------------------|----------------|--------|--|--|--|--|
|                                                         | Strongly<br>Support | Somewhat<br>Support | Somewhat<br>Oppose | Strongly<br>Oppose | No<br>Opinion. | Total  |  |  |  |  |
| Q1: Full-time farmer (more than 50% of household income | 50.00%              | 25.00%              | 0.00%              | 0.00%              | 25.00%         | 13.95% |  |  |  |  |
| from farming)