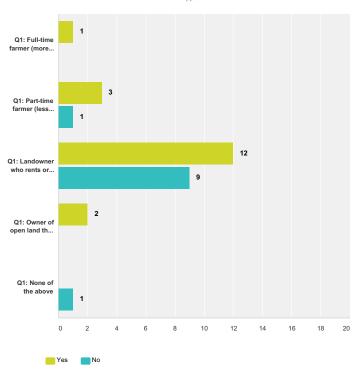

# Q1 A. Which of the following best describes you? (check one)

Answered: 92 Skipped: 0

|                                                                             | Full-time farmer (more than 50% of household income from farming) | Part-time farmer (less than<br>50% of household income<br>from farming) | rents o | wner who<br>r leases<br>farmer | Owner of open<br>land that is not<br>farmed | None<br>of the<br>abov | 9                    |
|-----------------------------------------------------------------------------|-------------------------------------------------------------------|-------------------------------------------------------------------------|---------|--------------------------------|---------------------------------------------|------------------------|----------------------|
| Q1: Full-time farmer (more<br>than 50% of household<br>income from farming) | <b>100.0%</b> 12                                                  | <b>0.0%</b><br>0                                                        |         | <b>0.0%</b><br>0               | <b>0.0%</b>                                 | 0.0                    | <b>13.0%</b> 0 12    |
| Q1: Part-time farmer (less<br>than 50% of household<br>income from farming) | <b>0.0%</b><br>0                                                  | <b>100.0%</b><br>10                                                     |         | <b>0.0%</b><br>0               | <b>0.0%</b>                                 | 0.0                    | <b>10.9%</b> 0 10    |
| Q1: Landowner who rents or leases land to farmer                            | 0.0%                                                              | 0.0%                                                                    |         | <b>100.0%</b><br>33            | <b>0.0%</b><br>0                            | 0.0                    | <b>% 35.9%</b> 0 33  |
| Q1: Owner of open land that is not farmed                                   | <b>0.0%</b><br>O                                                  | <b>0.0%</b><br>O                                                        |         | <b>0.0%</b><br>0               | <b>100.0%</b>                               | 0.0                    | <b>20.7%</b> 0 19    |
| Q1: None of the above                                                       | <b>0.0%</b><br>O                                                  | <b>0.0%</b><br>O                                                        |         | <b>0.0%</b><br>0               | <b>0.0%</b>                                 | 100.0                  | <b>% 19.6%</b> 18 18 |
| Total Respondents                                                           | 12                                                                | 10                                                                      | 33      |                                | 19                                          | 18                     | 92                   |
|                                                                             |                                                                   |                                                                         |         | Other (plea                    | se specify)                                 |                        | Total                |
| 1: Full-time farmer (more than 50                                           | % of household income from farming                                | g)                                                                      |         |                                |                                             | 0                      | 0                    |
| 1: Part-time farmer (less than 50                                           | % of household income from farming                                | 9)                                                                      |         |                                |                                             | 0                      | 0                    |
| 1: Landowner who rents or lease                                             | s land to farmer                                                  |                                                                         |         |                                |                                             | 0                      | 0                    |
| 21: Owner of open land that is not                                          | farmed                                                            |                                                                         |         |                                |                                             | 0                      | 0                    |
| Q1: None of the above                                                       |                                                                   |                                                                         |         |                                |                                             | 10                     | 10                   |