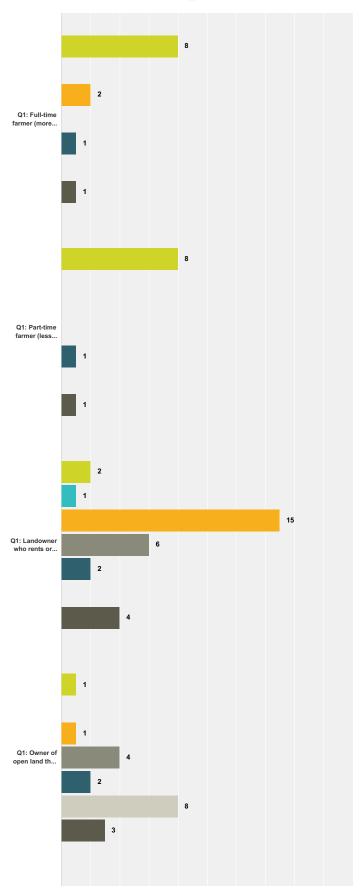

# Q3 B. How many acres of farmland do you own? (Number of acres)

Answered: 80 Skipped: 12

|                                                                          | In Canandaigua   |       | Elsewhere | Total  |
|--------------------------------------------------------------------------|------------------|-------|-----------|--------|
| Q1: Full-time farmer (more than 50% of household income from farming)    | 10               | 0.00% | 66.67%    | 25.00% |
|                                                                          |                  | 12    | 8         | 20     |
| Q1: Part-time farmer (less than 50% of household income from farming)    | 10               | 0.00% | 20.00%    | 15.00% |
|                                                                          |                  | 10    | 2         | 1      |
| Q1: Landowner who rents or leases land to farmer                         | 10               | 0.00% | 28.13%    | 51.259 |
|                                                                          |                  | 32    | 9         | 4      |
| Q1: Owner of open land that is not farmed                                | 10               | 0.00% | 33.33%    | 30.009 |
|                                                                          |                  | 18    | 6         | 2      |
| Q1: None of the above                                                    | 10               | 0.00% | 37.50%    | 13.759 |
|                                                                          |                  | 8     | 3         | 1      |
| Total Respondents                                                        | 80               |       | 28        | 8      |
|                                                                          |                  |       |           |        |
| [In Canandaigua] Q1: Full-time farmer (more than 50% of household income | ne from farming) |       | Date      |        |

| Q1: N                                                            | None of the above                                                                  | <b>100.00%</b><br>8 | <b>37.50%</b>                                                                                                                                                                                           | <b>13.75%</b>                                |
|------------------------------------------------------------------|------------------------------------------------------------------------------------|---------------------|---------------------------------------------------------------------------------------------------------------------------------------------------------------------------------------------------------|----------------------------------------------|
| Total                                                            | Respondents                                                                        | 80                  | 28                                                                                                                                                                                                      | 80                                           |
| ,,                                                               |                                                                                    |                     |                                                                                                                                                                                                         |                                              |
| 1                                                                | [In Canandaigua] Q1: Full-time farmer (more than 50% of household income from far  | ming)               | 4/1/2016 3:47 PM                                                                                                                                                                                        | Α.                                           |
|                                                                  |                                                                                    |                     |                                                                                                                                                                                                         |                                              |
| 2                                                                | 100                                                                                |                     | 4/1/2016 12:22 P                                                                                                                                                                                        |                                              |
| 3                                                                | 400                                                                                |                     | 3/24/2016 2:17 P                                                                                                                                                                                        |                                              |
| 4                                                                | 60                                                                                 |                     | 3/24/2016 10:05                                                                                                                                                                                         |                                              |
| 5                                                                | 455                                                                                |                     | 3/22/2016 5:29 P                                                                                                                                                                                        |                                              |
| 6                                                                | 13                                                                                 |                     | 3/22/2016 3:47 P                                                                                                                                                                                        |                                              |
| 7                                                                | 150                                                                                |                     | 3/22/2016 3:19 P                                                                                                                                                                                        |                                              |
| 8                                                                | 100                                                                                |                     | 3/22/2016 1:16 P                                                                                                                                                                                        |                                              |
| 9                                                                | 1304.70                                                                            |                     | 3/22/2016 12:59                                                                                                                                                                                         |                                              |
| 10                                                               | 580                                                                                |                     | 3/22/2016 11:15                                                                                                                                                                                         |                                              |
| 11                                                               | 580                                                                                |                     | 3/22/2016 11:05                                                                                                                                                                                         |                                              |
| 12                                                               | 97                                                                                 |                     | 3/22/2016 10:12                                                                                                                                                                                         | AM                                           |
| #                                                                | [In Canandaigua] Q1: Part-time farmer (less than 50% of household income from farm | ning)               | Date                                                                                                                                                                                                    |                                              |
| 1                                                                | 57                                                                                 |                     | 4/4/2016 10:58 A                                                                                                                                                                                        |                                              |
| 2                                                                | ~30                                                                                |                     | 3/28/2016 12:51                                                                                                                                                                                         |                                              |
| 3                                                                | 100                                                                                |                     | 3/24/2016 10:47                                                                                                                                                                                         |                                              |
| 4                                                                | 30                                                                                 |                     | 3/23/2016 11:45                                                                                                                                                                                         |                                              |
| 5                                                                | 85                                                                                 |                     | 3/23/2016 11:29                                                                                                                                                                                         | AM                                           |
| 6                                                                | 185                                                                                |                     | 3/23/2016 11:20                                                                                                                                                                                         | AM                                           |
| 7                                                                | 2                                                                                  |                     | 3/22/2016 6:23 P                                                                                                                                                                                        | M                                            |
| 8                                                                | 87                                                                                 |                     | 3/22/2016 3:13 P                                                                                                                                                                                        | M                                            |
| 9                                                                | 81                                                                                 |                     | 3/17/2016 4:48 P                                                                                                                                                                                        | PM                                           |
| 10                                                               | 48                                                                                 |                     | 3/17/2016 4:35 P                                                                                                                                                                                        | PM                                           |
| #                                                                | [In Canandaigua] Q1: Landowner who rents or leases land to farmer                  |                     | Date                                                                                                                                                                                                    |                                              |
| 1                                                                | 14                                                                                 |                     | 4/5/2016 1:00 PM                                                                                                                                                                                        | И                                            |
| 2                                                                | 50                                                                                 |                     | 4/5/2016 12:29 P                                                                                                                                                                                        | PM                                           |
| 3                                                                | 110                                                                                |                     | 4/4/2016 11:28 A                                                                                                                                                                                        | M                                            |
| 4                                                                | 110                                                                                |                     |                                                                                                                                                                                                         |                                              |
|                                                                  |                                                                                    |                     | 4/4/2016 11:26 A                                                                                                                                                                                        | M                                            |
| 5                                                                | 82                                                                                 |                     | 4/4/2016 11:26 A                                                                                                                                                                                        |                                              |
| 6                                                                | 82<br>39.5                                                                         |                     |                                                                                                                                                                                                         | M                                            |
|                                                                  |                                                                                    |                     | 4/4/2016 11:19 A                                                                                                                                                                                        | MM                                           |
| 6                                                                | 39.5                                                                               |                     | 4/4/2016 11:19 A                                                                                                                                                                                        | AM<br>AM                                     |
| 6<br>7                                                           | 39.5<br>65                                                                         |                     | 4/4/2016 11:19 A<br>4/4/2016 11:07 A<br>4/4/2016 10:03 A                                                                                                                                                | MM<br>MM                                     |
| 6<br>7<br>8                                                      | 39.5<br>65<br>44                                                                   |                     | 4/4/2016 11:19 A<br>4/4/2016 11:07 A<br>4/4/2016 10:03 A<br>4/1/2016 4:01 PM                                                                                                                            | kM<br>kM<br>M                                |
| 6<br>7<br>8<br>9                                                 | 39.5<br>65<br>44<br>40                                                             |                     | 4/4/2016 11:19 A<br>4/4/2016 11:07 A<br>4/4/2016 10:03 A<br>4/1/2016 4:01 PM<br>4/1/2016 3:59 PM                                                                                                        | MM<br>MM<br>M<br>M                           |
| 6<br>7<br>8<br>9                                                 | 39.5<br>65<br>44<br>40<br>68                                                       |                     | 4/4/2016 11:19 A 4/4/2016 11:07 A 4/4/2016 10:03 A 4/1/2016 4:01 PM 4/1/2016 3:59 PM                                                                                                                    | MM MM MM M M M M M M M M M M M M M M M       |
| 6<br>7<br>8<br>9<br>10                                           | 39.5<br>65<br>44<br>40<br>68<br>40                                                 |                     | 4/4/2016 11:19 A 4/4/2016 11:07 A 4/4/2016 10:03 A 4/1/2016 4:01 PM 4/1/2016 3:43 PM 4/1/2016 3:40 PM                                                                                                   | MM MM M M M M M M M M M M M M M M M M        |
| 6<br>7<br>8<br>9<br>10<br>11                                     | 39.5<br>65<br>44<br>40<br>68<br>40<br>29                                           |                     | 4/4/2016 11:19 A 4/4/2016 11:07 A 4/4/2016 10:03 A 4/1/2016 4:01 PM 4/1/2016 3:49 PM 4/1/2016 3:40 PM 4/1/2016 3:40 PM                                                                                  | MM M M M M M M M M M M M M M M M M M M       |
| 6<br>7<br>8<br>9<br>10<br>11<br>12                               | 39.5<br>65<br>44<br>40<br>68<br>40<br>29                                           |                     | 4/4/2016 11:19 A 4/4/2016 11:07 A 4/4/2016 10:03 A 4/1/2016 4:01 PM 4/1/2016 3:43 PM 4/1/2016 3:40 PM 4/1/2016 3:16 PM 4/1/2016 3:14 PM                                                                 | NM NM VI |
| 6 7 8 9 10 11 12 13 14                                           | 39.5<br>65<br>44<br>40<br>68<br>40<br>29<br>30                                     |                     | 4/4/2016 11:19 A 4/4/2016 11:07 A 4/4/2016 10:03 A 4/1/2016 4:01 PN 4/1/2016 3:49 PN 4/1/2016 3:40 PN 4/1/2016 3:16 PN 4/1/2016 2:14 PN 4/1/2016 1:08 PN                                                | MM  MM  A  A  A  A  A  A  A  A  A  A  A      |
| 6 7 8 9 10 11 12 13 14 15                                        | 39.5<br>65<br>44<br>40<br>68<br>40<br>29<br>30<br>144                              |                     | 4/4/2016 11:19 A 4/4/2016 11:07 A 4/4/2016 10:03 A 4/1/2016 4:01 PN 4/1/2016 3:49 PN 4/1/2016 3:40 PN 4/1/2016 3:16 PN 4/1/2016 2:14 PN 4/1/2016 1:08 PN 4/1/2016 12:07 F                               | MM  MM  A  A  A  A  A  A  A  A  A  A  A      |
| 6 7 8 9 10 11 12 13 14 15 16                                     | 39.5 65 44 40 68 40 29 30 144 26 60+                                               |                     | 4/4/2016 11:19 A 4/4/2016 11:07 A 4/4/2016 10:03 A 4/1/2016 4:01 PM 4/1/2016 3:49 PM 4/1/2016 3:40 PM 4/1/2016 3:16 PM 4/1/2016 2:14 PM 4/1/2016 1:08 PM 4/1/2016 12:07 F 3/24/2016 10:56               | MM  M  M  M  M  M  M  M  M  M  M  M  M       |
| 6<br>7<br>8<br>9<br>10<br>11<br>12<br>13<br>14<br>15<br>16       | 39.5 65 44 40 68 40 29 30 144 26 60+                                               |                     | 4/4/2016 11:19 A 4/4/2016 11:07 A 4/4/2016 10:03 A 4/1/2016 3:05 PN 4/1/2016 3:43 PN 4/1/2016 3:40 PN 4/1/2016 3:16 PN 4/1/2016 1:08 PN 4/1/2016 12:07 F 3/24/2016 10:56 3/24/2016 9:58 A               | MM  M  M  M  M  M  M  M  M  M  M  M  M       |
| 6<br>7<br>8<br>9<br>10<br>11<br>12<br>13<br>14<br>15<br>16<br>17 | 39.5 65 44 40 68 40 29 30 144 26 60+ 100 70                                        |                     | 4/4/2016 11:19 A 4/4/2016 11:07 A 4/4/2016 10:03 A 4/1/2016 4:01 PM 4/1/2016 3:49 PM 4/1/2016 3:40 PM 4/1/2016 3:40 PM 4/1/2016 3:40 PM 4/1/2016 1:08 PM 4/1/2016 10:56 3/24/2016 10:56 3/24/2016 11:24 | MM MM M M M M M M M M M M M M M M M M        |