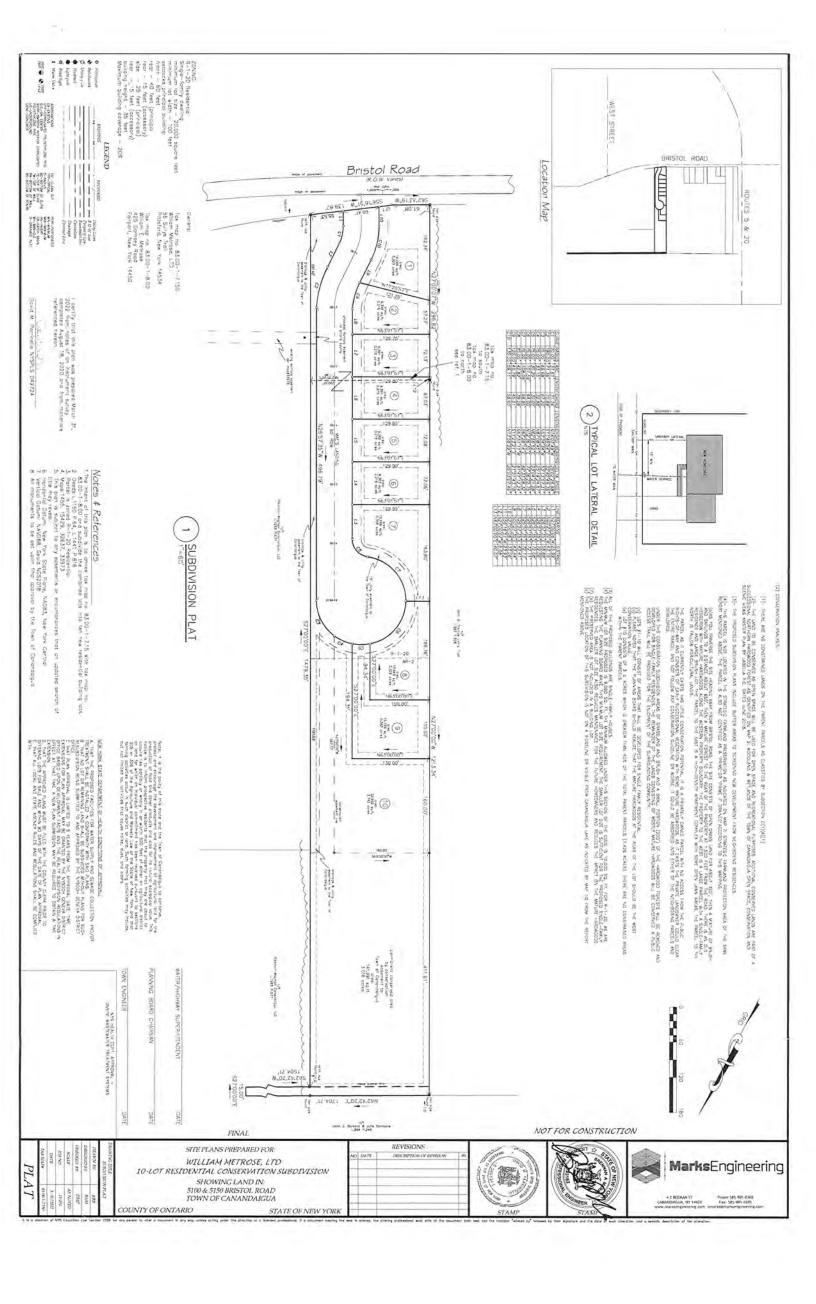

#### RESOLUTION NO. 2024-195: ACCEPTANCE OF MAINTENANCE BOND FOR MAE'S LANDING

WHEREAS, the Town Board is considering the acceptance of proposed dedication of the roadway known as Mae's Landing ("Mae's Landing"); and

WHEREAS, the proposed dedication requires that a two-year maintenance bond be provided by the developer and/or property owner' and

WHEREAS, the Town Engineer has reviewed the proposed estimates and found them to be satisfactory to meet the needs of the Town of Canandaigua as they relate to acceptance of the proposed dedication; and

**WHEREAS**, the Town Board has received United Fire & Casualty Company Maintenance Bond # 54-257421 in the amount of \$30,817.50 ("Maintenance Bond"); and

NOW THEREFORE BE IT RESOLVED, that the Town Board accepts and approves the Maintenance Bond in the total amount of \$30,817.50. (ATTACHMENT #10)

# RESOLUTION NO. 2024-197: ACCEPTANCE OF DEDICATION OF MAE'S LANDING ROAD AND RIGHT OF WAY, AND RELATED EASEMENTS AND DIRECTING TOWN CLERK TO RECORD DOCUMENTS AT ONTARIO COUNTY CLERK'S OFFICE

WHEREAS, the Town Board is considering the acceptance of dedication of the roadway known as Mae's Landing ("Mae's Landing"); and

**WHEREAS**, the owner of the property on which Mae's Landing is located has made an offer of cession to the Town of Mae's Landing; and

WHEREAS, the Highway Superintendent has inspected the roadway and no deficiencies were identified, and the Highway Superintendent has recommended that the Town Board accept the proposed dedication; and

WHEREAS, the Town Engineer has inspected the roadway and no deficiencies were identified and the Town Engineer has recommended that the Town Board accept the proposed dedication; and

WHEREAS, the Town Attorney has reviewed the documentation associated with the proposed dedication and has approved the same as to form; and

WHEREAS, the Town Highway and Water Superintendent has reviewed the proposed easements and recommends their acceptance by the Town Board; and

WHEREAS, the Town Engineer has approved the easements and recommends their acceptance by the Town Board; and

WHEREAS, the Town Attorney has approved the easements and recommends their acceptance by the Town Board; and

WHEREAS, the Town Board has accepted a two year maintenance bond related to the proposed dedication; and

**NOW THEREFORE BE IT RESOLVED**, that the Town Board hereby accepts the proposed dedication of Mae's Landing; and

**BE IT FURTHER RESOLVED,** that the Town Board hereby directs the Town Clerk to arrange for the filing of all necessary paperwork related to the proposed dedication at the Ontario County Clerk's Office. (ATTACHMENT #11)