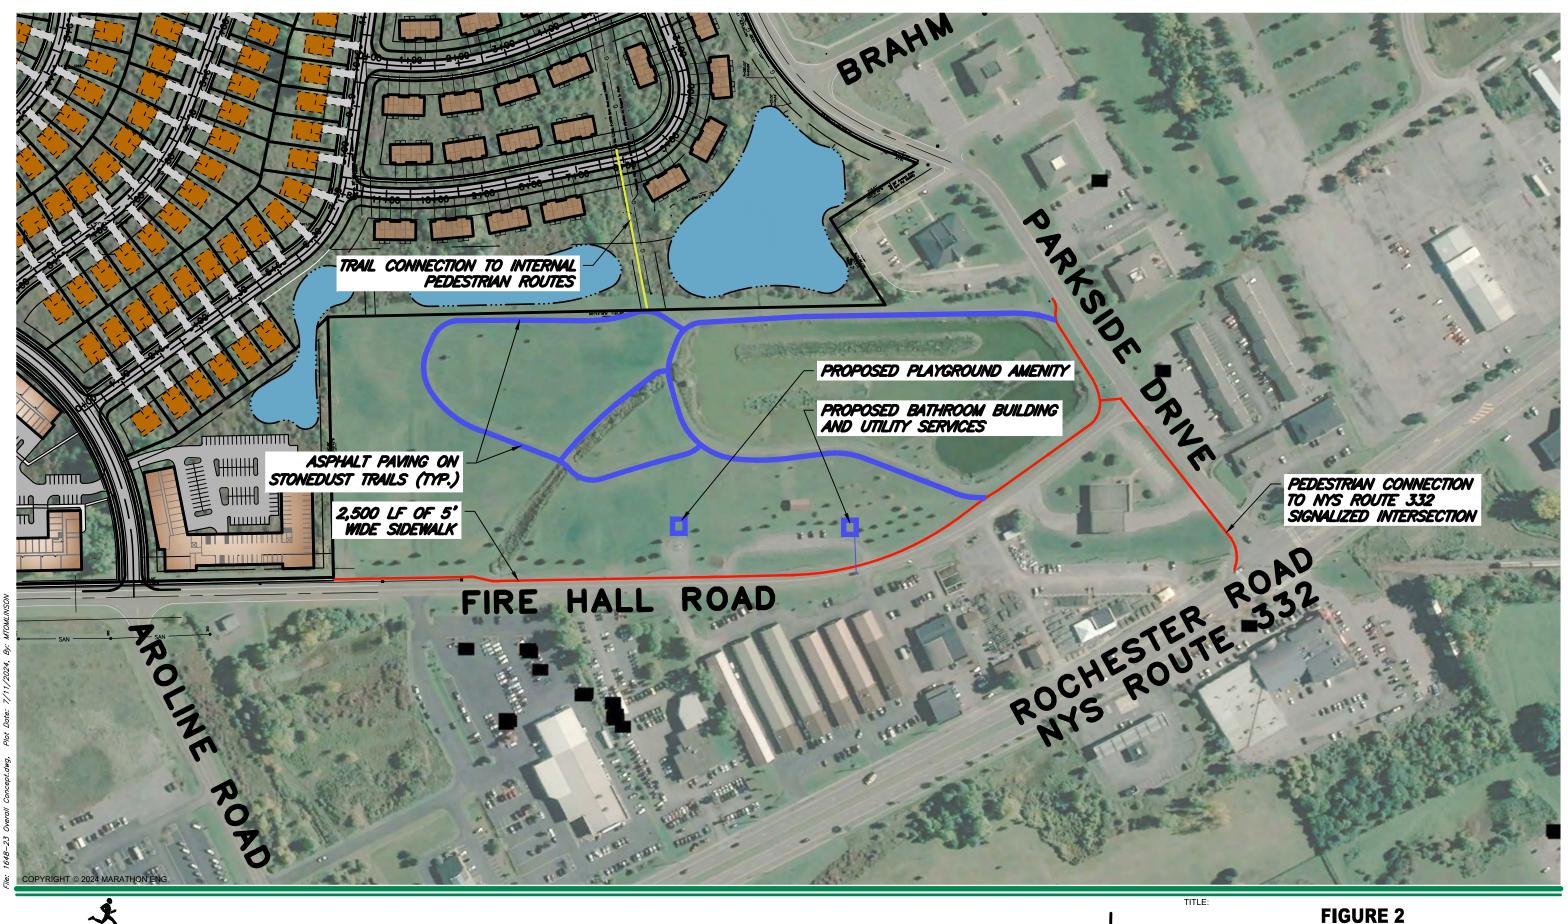

# RESOLUTION NO. 2024-205: DECLARING CANANDAIGUA CITY SCHOOL DISTRICT SIGN AS CIVIC SIGN FOR ZONING COMPLIANCE PURPOSES

WHEREAS, The Town Board of the Town of Canandaigua is aware that the Development Office is in receipt of a permit application to erect a sign on a building belonging to the Canandaigua City School District located at 5262 Parkside Drive in the Town of Canandaigua; and

WHEREAS, said facility is located in the Uptown Canandaigua Form Based Code zoning district of the Town of Canandaigua; and

WHEREAS, per the Uptown Canandaigua Form Based Code Section IV.D.4.B Civic or Community Signs, civic signs are exempt from the Form Based Code zoning district regulations if the Town Board finds those signs to be necessary to a civic service or otherwise necessary to serve the public interest; and

**THEREFORE BE IT RESOLVED,** the Town Board of the Town of Canandaigua hereby declares the proposed signage for the Canandaigua City School District facility located at 5262 Parkside Drive to be necessary to a civic service and necessary to serve the public interest; and