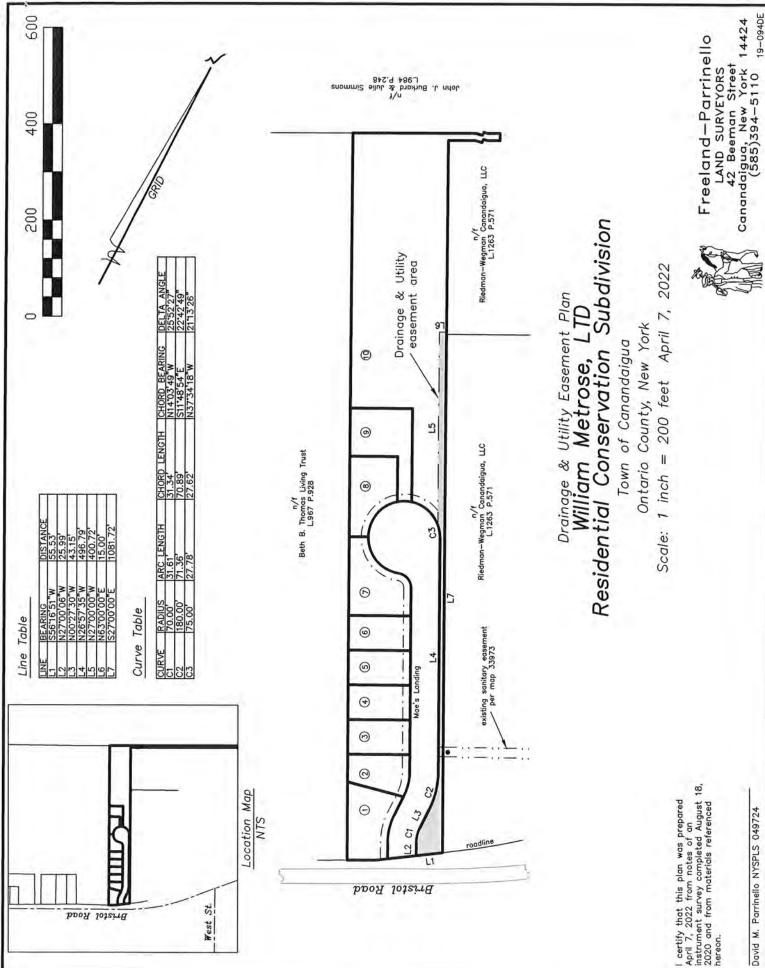

# RESOLUTION NO. 2024-197: ACCEPTANCE OF DEDICATION OF MAE'S LANDING ROAD AND RIGHT OF WAY, AND RELATED EASEMENTS AND DIRECTING TOWN CLERK TO RECORD DOCUMENTS AT ONTARIO COUNTY CLERK'S OFFICE

WHEREAS, the Town Board is considering the acceptance of dedication of the roadway known as Mae's Landing ("Mae's Landing"); and

**WHEREAS**, the owner of the property on which Mae's Landing is located has made an offer of cession to the Town of Mae's Landing; and

WHEREAS, the Highway Superintendent has inspected the roadway and no deficiencies were identified, and the Highway Superintendent has recommended that the Town Board accept the proposed dedication; and

WHEREAS, the Town Engineer has inspected the roadway and no deficiencies were identified and the Town Engineer has recommended that the Town Board accept the proposed dedication; and

WHEREAS, the Town Attorney has reviewed the documentation associated with the proposed dedication and has approved the same as to form; and

WHEREAS, the Town Highway and Water Superintendent has reviewed the proposed easements and recommends their acceptance by the Town Board; and

WHEREAS, the Town Engineer has approved the easements and recommends their acceptance by the Town Board; and

WHEREAS, the Town Attorney has approved the easements and recommends their acceptance by the Town Board; and

WHEREAS, the Town Board has accepted a two year maintenance bond related to the proposed dedication; and

**NOW THEREFORE BE IT RESOLVED**, that the Town Board hereby accepts the proposed dedication of Mae's Landing; and

**BE IT FURTHER RESOLVED,** that the Town Board hereby directs the Town Clerk to arrange for the filing of all necessary paperwork related to the proposed dedication at the Ontario County Clerk's Office. (ATTACHMENT #11)