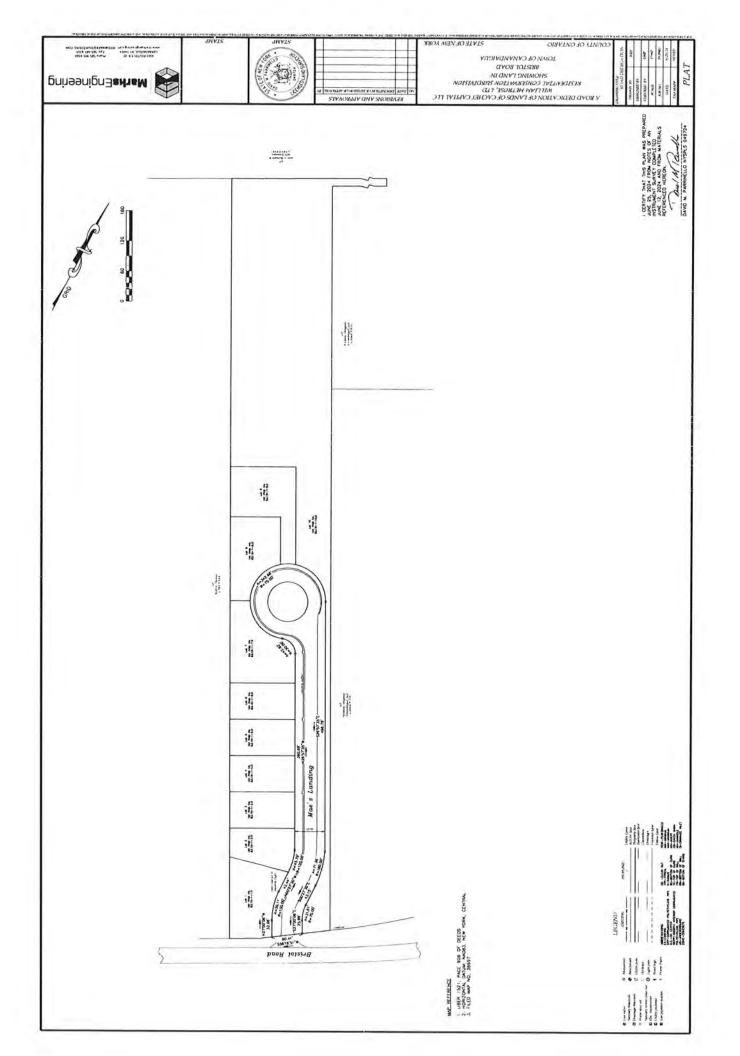

#### RESOLUTION NO. 2024-195: ACCEPTANCE OF MAINTENANCE BOND FOR MAE'S LANDING

WHEREAS, the Town Board is considering the acceptance of proposed dedication of the roadway known as Mae's Landing ("Mae's Landing"); and

WHEREAS, the proposed dedication requires that a two-year maintenance bond be provided by the developer and/or property owner' and

WHEREAS, the Town Engineer has reviewed the proposed estimates and found them to be satisfactory to meet the needs of the Town of Canandaigua as they relate to acceptance of the proposed dedication; and

**WHEREAS**, the Town Board has received United Fire & Casualty Company Maintenance Bond # 54-257421 in the amount of \$30,817.50 ("Maintenance Bond"); and

NOW THEREFORE BE IT RESOLVED, that the Town Board accepts and approves the Maintenance Bond in the total amount of \$30,817.50. (ATTACHMENT #10)

# RESOLUTION NO. 2024-197: ACCEPTANCE OF DEDICATION OF MAE'S LANDING ROAD AND RIGHT OF WAY, AND RELATED EASEMENTS AND DIRECTING TOWN CLERK TO RECORD DOCUMENTS AT ONTARIO COUNTY CLERK'S OFFICE

WHEREAS, the Town Board is considering the acceptance of dedication of the roadway known as Mae's Landing ("Mae's Landing"); and

**WHEREAS**, the owner of the property on which Mae's Landing is located has made an offer of cession to the Town of Mae's Landing; and

WHEREAS, the Highway Superintendent has inspected the roadway and no deficiencies were identified, and the Highway Superintendent has recommended that the Town Board accept the proposed dedication; and

**NOW THEREFORE BE IT RESOLVED**, that the Town Board hereby accepts the proposed dedication of Mae's Landing; and

**BE IT FURTHER RESOLVED,** that the Town Board hereby directs the Town Clerk to arrange for the filing of all necessary paperwork related to the proposed dedication at the Ontario County Clerk's Office. (ATTACHMENT #11)