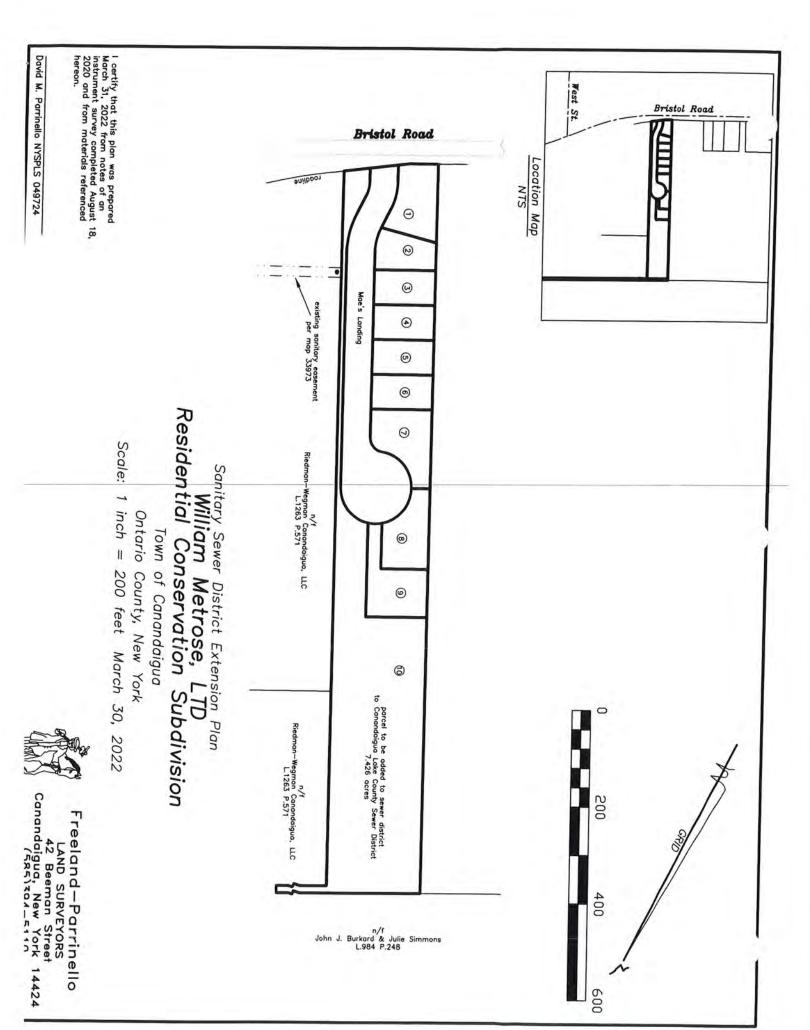

#### RESOLUTION NO. 2024-195: ACCEPTANCE OF MAINTENANCE BOND FOR MAE'S LANDING

WHEREAS, the Town Board is considering the acceptance of proposed dedication of the roadway known as Mae's Landing ("Mae's Landing"); and

WHEREAS, the proposed dedication requires that a two-year maintenance bond be provided by the developer and/or property owner' and

WHEREAS, the Town Engineer has reviewed the proposed estimates and found them to be satisfactory to meet the needs of the Town of Canandaigua as they relate to acceptance of the proposed dedication; and

**WHEREAS**, the Town Board has received United Fire & Casualty Company Maintenance Bond # 54-257421 in the amount of \$30,817.50 ("Maintenance Bond"); and

NOW THEREFORE BE IT RESOLVED, that the Town Board accepts and approves the Maintenance Bond in the total amount of \$30,817.50. (ATTACHMENT #10)

# RESOLUTION NO. 2024-197: ACCEPTANCE OF DEDICATION OF MAE'S LANDING ROAD AND RIGHT OF WAY, AND RELATED EASEMENTS AND DIRECTING TOWN CLERK TO RECORD DOCUMENTS AT ONTARIO COUNTY CLERK'S OFFICE

WHEREAS, the Town Board is considering the acceptance of dedication of the roadway known as Mae's Landing ("Mae's Landing"); and

**WHEREAS**, the owner of the property on which Mae's Landing is located has made an offer of cession to the Town of Mae's Landing; and

WHEREAS, the Highway Superintendent has inspected the roadway and no deficiencies were identified, and the Highway Superintendent has recommended that the Town Board accept the proposed dedication; and

WHEREAS, the Town Engineer has inspected the roadway and no deficiencies were identified and the Town Engineer has recommended that the Town Board accept the proposed dedication; and

WHEREAS, the Town Attorney has reviewed the documentation associated with the proposed dedication and has approved the same as to form; and

WHEREAS, the Town Highway and Water Superintendent has reviewed the proposed easements and recommends their acceptance by the Town Board; and

WHEREAS, the Town Engineer has approved the easements and recommends their acceptance by the Town Board; and

WHEREAS, the Town Attorney has approved the easements and recommends their acceptance by the Town Board; and

WHEREAS, the Town Board has accepted a two year maintenance bond related to the proposed dedication; and

**NOW THEREFORE BE IT RESOLVED**, that the Town Board hereby accepts the proposed dedication of Mae's Landing; and

**BE IT FURTHER RESOLVED,** that the Town Board hereby directs the Town Clerk to arrange for the filing of all necessary paperwork related to the proposed dedication at the Ontario County Clerk's Office. (ATTACHMENT #11)