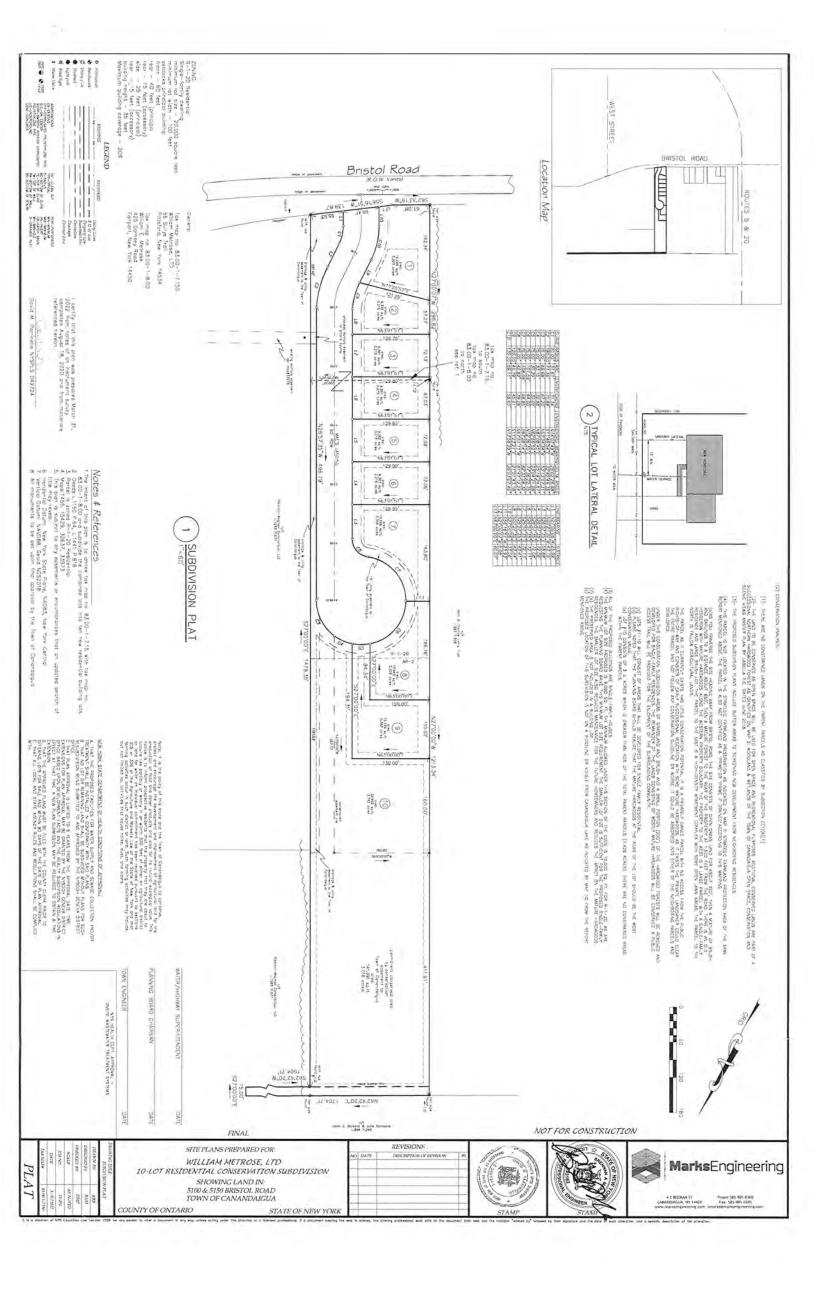

# RESOLUTION NO. 2024-197: ACCEPTANCE OF DEDICATION OF MAE'S LANDING ROAD AND RIGHT OF WAY, AND RELATED EASEMENTS AND DIRECTING TOWN CLERK TO RECORD DOCUMENTS AT ONTARIO COUNTY CLERK'S OFFICE

WHEREAS, the Town Board is considering the acceptance of dedication of the roadway known as Mae's Landing ("Mae's Landing"); and

**WHEREAS**, the owner of the property on which Mae's Landing is located has made an offer of cession to the Town of Mae's Landing; and

WHEREAS, the Highway Superintendent has inspected the roadway and no deficiencies were identified, and the Highway Superintendent has recommended that the Town Board accept the proposed dedication; and

**WHEREAS**, the Town Engineer has inspected the roadway and no deficiencies were identified and the Town Engineer has recommended that the Town Board accept the proposed dedication; and

WHEREAS, the Town Attorney has reviewed the documentation associated with the proposed dedication and has approved the same as to form; and

WHEREAS, the Town Highway and Water Superintendent has reviewed the proposed easements and recommends their acceptance by the Town Board; and

WHEREAS, the Town Engineer has approved the easements and recommends their acceptance by the Town Board; and

WHEREAS, the Town Attorney has approved the easements and recommends their acceptance by the Town Board; and

WHEREAS, the Town Board has accepted a two year maintenance bond related to the proposed dedication; and

**NOW THEREFORE BE IT RESOLVED**, that the Town Board hereby accepts the proposed dedication of Mae's Landing; and

**BE IT FURTHER RESOLVED,** that the Town Board hereby directs the Town Clerk to arrange for the filing of all necessary paperwork related to the proposed dedication at the Ontario County Clerk's Office. (ATTACHMENT #11)