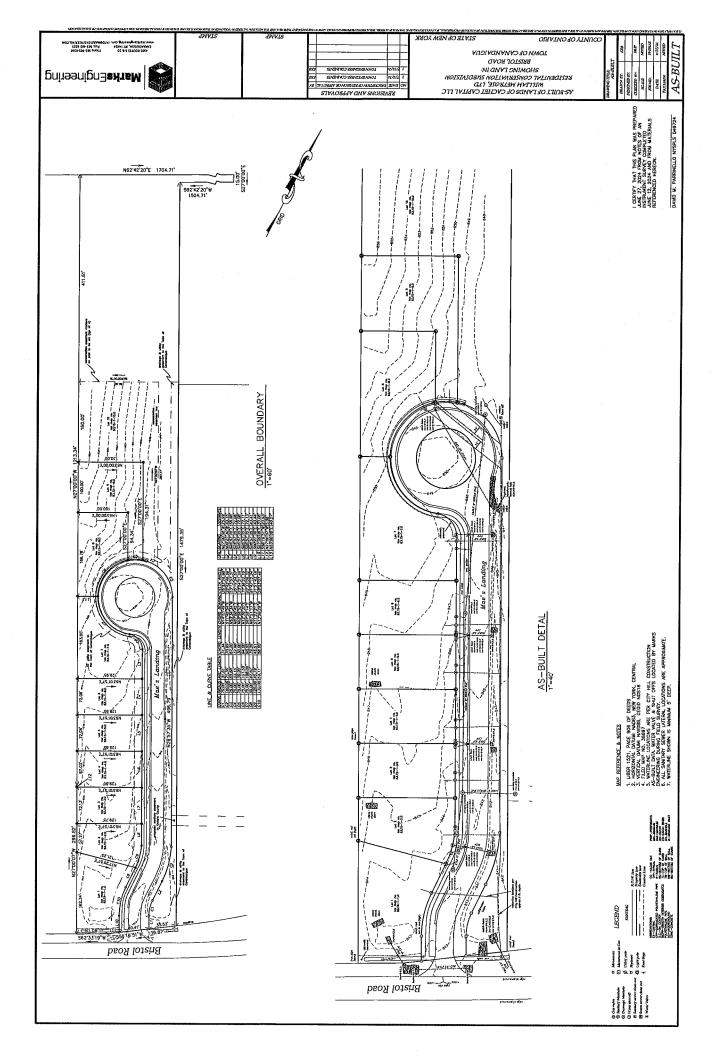

# RESOLUTION NO. 2024-197: ACCEPTANCE OF DEDICATION OF MAE'S LANDING ROAD AND RIGHT OF WAY, AND RELATED EASEMENTS AND DIRECTING TOWN CLERK TO RECORD DOCUMENTS AT ONTARIO COUNTY CLERK'S OFFICE

WHEREAS, the Town Board is considering the acceptance of dedication of the roadway known as Mae's Landing ("Mae's Landing"); and

**WHEREAS**, the owner of the property on which Mae's Landing is located has made an offer of cession to the Town of Mae's Landing; and

WHEREAS, the Highway Superintendent has inspected the roadway and no deficiencies were identified, and the Highway Superintendent has recommended that the Town Board accept the proposed dedication; and

**NOW THEREFORE BE IT RESOLVED**, that the Town Board hereby accepts the proposed dedication of Mae's Landing; and

**BE IT FURTHER RESOLVED,** that the Town Board hereby directs the Town Clerk to arrange for the filing of all necessary paperwork related to the proposed dedication at the Ontario County Clerk's Office. (ATTACHMENT #11)