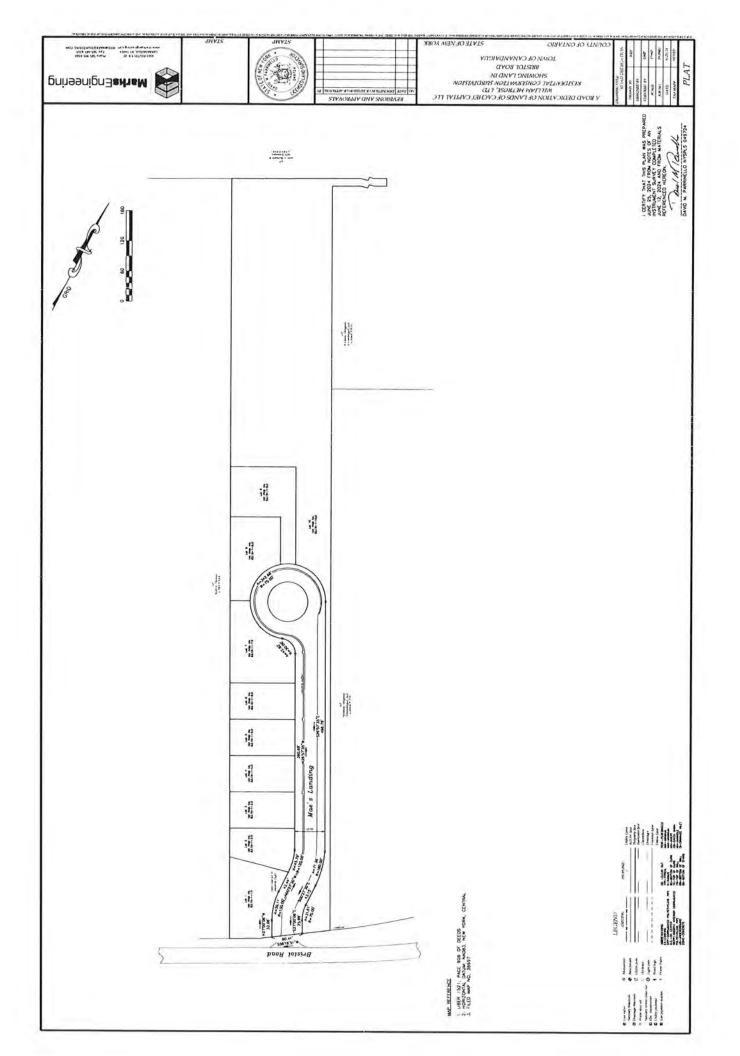

# RESOLUTION NO. 2024-197: ACCEPTANCE OF DEDICATION OF MAE'S LANDING ROAD AND RIGHT OF WAY, AND RELATED EASEMENTS AND DIRECTING TOWN CLERK TO RECORD DOCUMENTS AT ONTARIO COUNTY CLERK'S OFFICE

WHEREAS, the Town Board is considering the acceptance of dedication of the roadway known as Mae's Landing ("Mae's Landing"); and

**WHEREAS**, the owner of the property on which Mae's Landing is located has made an offer of cession to the Town of Mae's Landing; and

WHEREAS, the Highway Superintendent has inspected the roadway and no deficiencies were identified, and the Highway Superintendent has recommended that the Town Board accept the proposed dedication; and

**NOW THEREFORE BE IT RESOLVED**, that the Town Board hereby accepts the proposed dedication of Mae's Landing; and

**BE IT FURTHER RESOLVED,** that the Town Board hereby directs the Town Clerk to arrange for the filing of all necessary paperwork related to the proposed dedication at the Ontario County Clerk's Office. (ATTACHMENT #11)