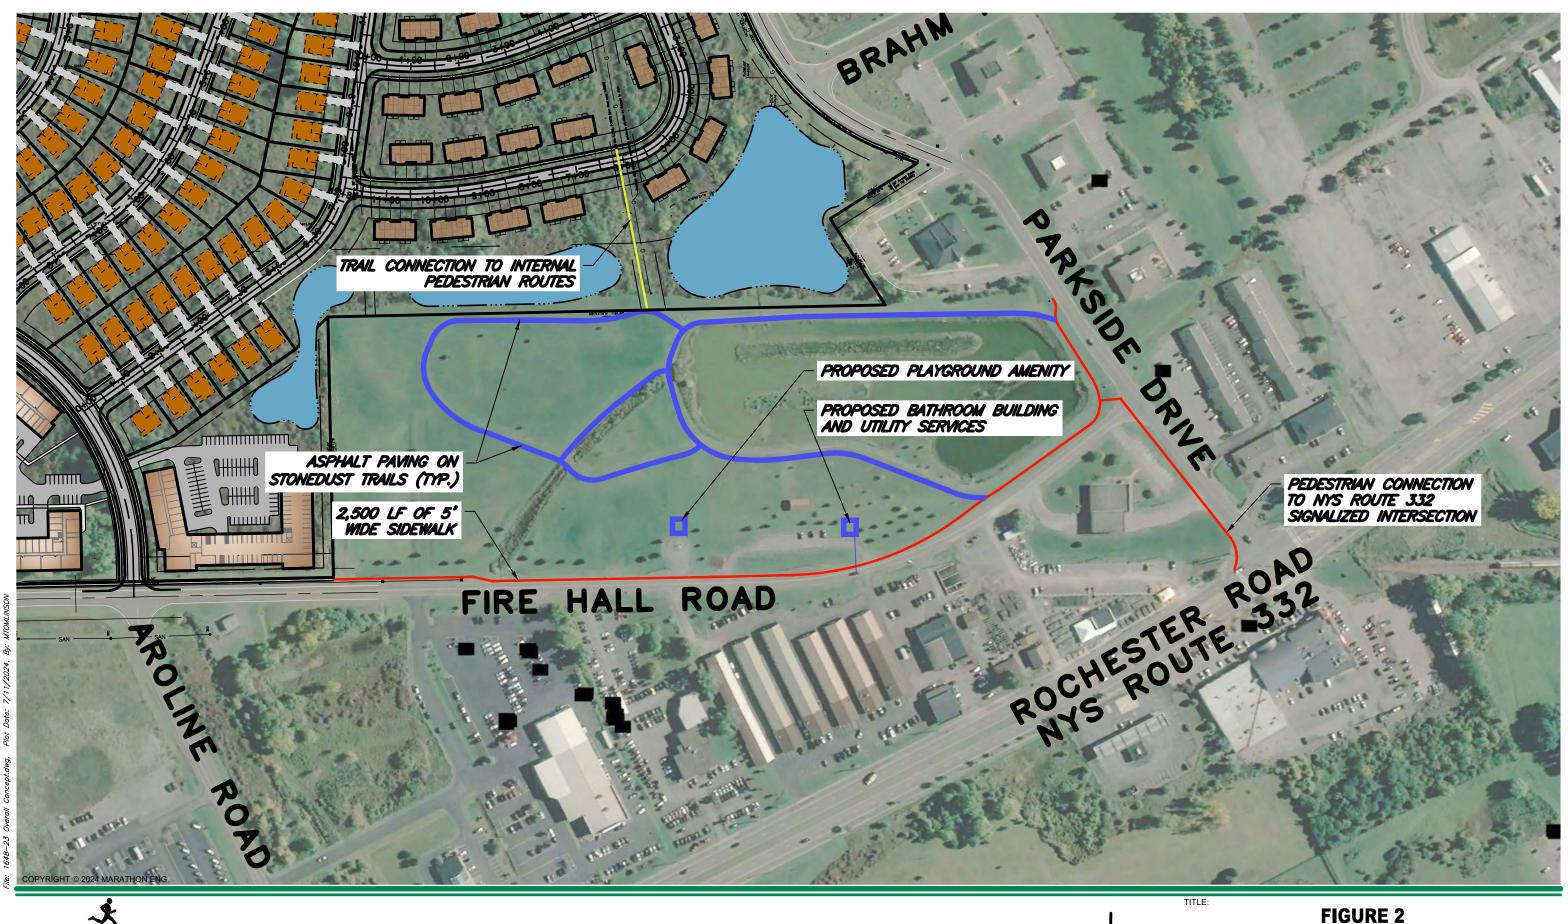

### RESOLUTION NO. 2024-205: DECLARING CANANDAIGUA CITY SCHOOL DISTRICT SIGN AS CIVIC SIGN FOR ZONING COMPLIANCE PURPOSES

WHEREAS, The Town Board of the Town of Canandaigua is aware that the Development Office is in receipt of a permit application to erect a sign on a building belonging to the Canandaigua City School District located at 5262 Parkside Drive in the Town of Canandaigua; and

WHEREAS, said facility is located in the Uptown Canandaigua Form Based Code zoning district of the Town of Canandaigua; and

WHEREAS, per the Uptown Canandaigua Form Based Code Section IV.D.4.B Civic or Community Signs, civic signs are exempt from the Form Based Code zoning district regulations if the Town Board finds those signs to be necessary to a civic service or otherwise necessary to serve the public interest; and

**THEREFORE BE IT RESOLVED,** the Town Board of the Town of Canandaigua hereby declares the proposed signage for the Canandaigua City School District facility located at 5262 Parkside Drive to be necessary to a civic service and necessary to serve the public interest; and

**BE IT FURTHER RESOLVED,** the Town Board directs the Town Clerk to provide a copy of this resolution to the Town Planner and Mr. Michael McClain with the Canandaigua City School District. (ATTACHMENT #18)