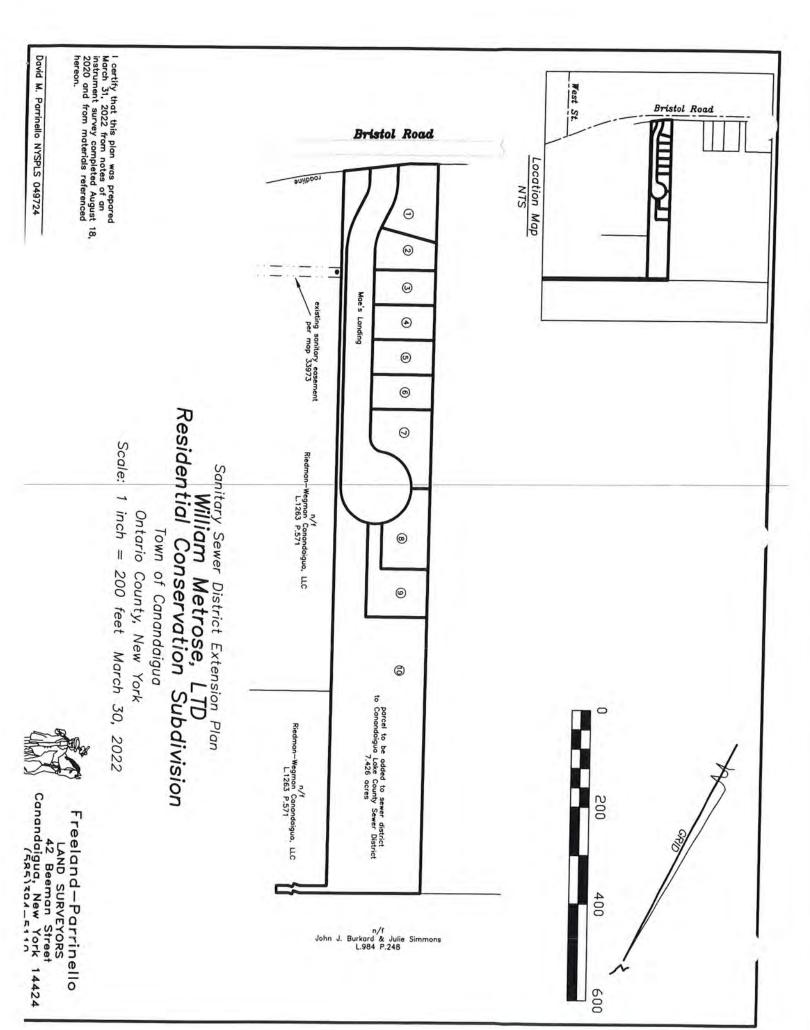

# RESOLUTION NO. 2024-197: ACCEPTANCE OF DEDICATION OF MAE'S LANDING ROAD AND RIGHT OF WAY, AND RELATED EASEMENTS AND DIRECTING TOWN CLERK TO RECORD DOCUMENTS AT ONTARIO COUNTY CLERK'S OFFICE

WHEREAS, the Town Board is considering the acceptance of dedication of the roadway known as Mae's Landing ("Mae's Landing"); and

**WHEREAS**, the owner of the property on which Mae's Landing is located has made an offer of cession to the Town of Mae's Landing; and

WHEREAS, the Highway Superintendent has inspected the roadway and no deficiencies were identified, and the Highway Superintendent has recommended that the Town Board accept the proposed dedication; and

**WHEREAS**, the Town Engineer has inspected the roadway and no deficiencies were identified and the Town Engineer has recommended that the Town Board accept the proposed dedication; and

WHEREAS, the Town Attorney has reviewed the documentation associated with the proposed dedication and has approved the same as to form; and

WHEREAS, the Town Highway and Water Superintendent has reviewed the proposed easements and recommends their acceptance by the Town Board; and

WHEREAS, the Town Engineer has approved the easements and recommends their acceptance by the Town Board; and

WHEREAS, the Town Attorney has approved the easements and recommends their acceptance by the Town Board; and

WHEREAS, the Town Board has accepted a two year maintenance bond related to the proposed dedication; and

**NOW THEREFORE BE IT RESOLVED**, that the Town Board hereby accepts the proposed dedication of Mae's Landing; and

**BE IT FURTHER RESOLVED,** that the Town Board hereby directs the Town Clerk to arrange for the filing of all necessary paperwork related to the proposed dedication at the Ontario County Clerk's Office. (ATTACHMENT #11)