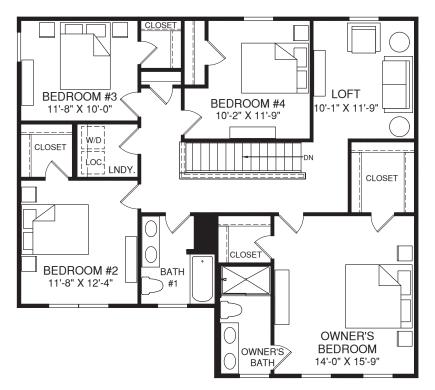

\$97,500.

Below is a summary of the Developers Offered Amenities:

| Amenities Offered                     | Value     |
|---------------------------------------|-----------|
| Park Recreational Equipment           | \$65,000  |
| Off-Site Sidewalks (~2,500 LF)        | \$215,000 |
| New Public Restroom in Park           | \$335,000 |
| Asphalt Pavement on Stone Dust Trails | \$97,500  |



FIGURE 1 – Park Recreational Equipment







MARATHON ENGINEERING

JOB NO: SCALE: 1" = 200' DRAWN:

DATE:



**UPTOWN LANDING RESIDENTIAL COMMUNITY** 

TOWN OF CANANDAIGUA

**NEW YORK** 



FIGURE 3 – New Public Restroom in Park



Uptown Landing Incentives & Amenities Report Parkside Drive, Town of Canandaigua



## **APPENDIX**

TYPICAL BUILDING ELEVATIONS







UPPER LEVEL



MAIN LEVEL













UPPER LEVEL



MAIN LEVEL













12'-0" X 10'-8"

BEDROOM #5

OPT. FIFTH BEDROOM

UPPER LEVEL



MAIN LEVEL









UPPER LEVEL





DINING

8'-5" X 11'-11

MAIN LEVEL

LOWER LEVEL





**ROOM** 







MAIN LEVEL











MAIN LEVEL





# **ATTACHMENT 17**

# Town of Canandaigua

5440 Routes 5 & 20 West • Canandaigua, NY 14424 • (585) 394-1120

June 27th, 2024

Jared Simpson, Town Supervisor Town of Canandaigua 5440 Routes 5 & 20 West Canandaigua, New York 14424

RE:

SCOTT A. HARTER PE.

3530 MIDDLE CHESHIRE ROAD NEW SINGLE-FAMILY BUILD

TAX MAP No. 97.04-1-70.100 CPN No. CPN 2024-052

ADDRESS: 3530 MIDDLE CHESHIRE ROAD



Dear Mr. Simpson,

Please be advised that I have completed a review of the submitted Erosion Control Surety Estimate dated date, June 27th, 2024 prepared