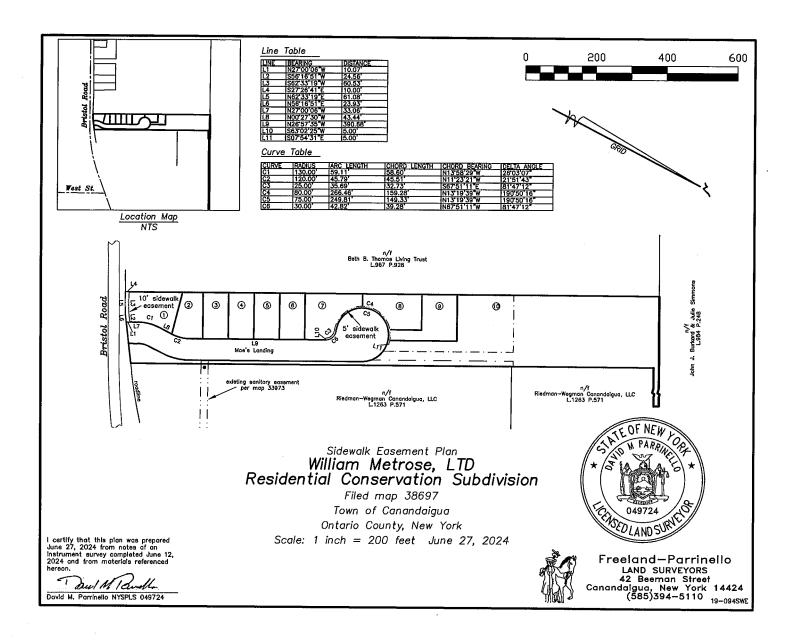

#### RESOLUTION NO. 2024-195: ACCEPTANCE OF MAINTENANCE BOND FOR MAE'S LANDING

**WHEREAS**, the Town Board is considering the acceptance of proposed dedication of the roadway known as Mae's Landing ("Mae's Landing"); and

WHEREAS, the proposed dedication requires that a two-year maintenance bond be provided by the developer and/or property owner' and

**WHEREAS**, the Town Engineer has reviewed the proposed estimates and found them to be satisfactory to meet the needs of the Town of Canandaigua as they relate to acceptance of the proposed dedication; and

**WHEREAS**, the Town Board has received United Fire & Casualty Company Maintenance Bond # 54-257421 in the amount of \$30,817.50 ("Maintenance Bond"); and

NOW THEREFORE BE IT RESOLVED, that the Town Board accepts and approves the Maintenance Bond in the total amount of \$30,817.50. (ATTACHMENT #10)

# RESOLUTION NO. 2024-197: ACCEPTANCE OF DEDICATION OF MAE'S LANDING ROAD AND RIGHT OF WAY, AND RELATED EASEMENTS AND DIRECTING TOWN CLERK TO RECORD DOCUMENTS AT ONTARIO COUNTY CLERK'S OFFICE

**WHEREAS,** the Town Board is considering the acceptance of dedication of the roadway known as Mae's Landing ("Mae's Landing"); and

**WHEREAS**, the owner of the property on which Mae's Landing is located has made an offer of cession to the Town of Mae's Landing; and

**WHEREAS**, the Highway Superintendent has inspected the roadway and no deficiencies were identified, and the Highway Superintendent has recommended that the Town Board accept the proposed dedication; and

**WHEREAS**, the Town Engineer has inspected the roadway and no deficiencies were identified and the Town Engineer has recommended that the Town Board accept the proposed dedication; and

**WHEREAS**, the Town Attorney has reviewed the documentation associated with the proposed dedication and has approved the same as to form; and

**WHEREAS**, the Town Highway and Water Superintendent has reviewed the proposed easements and recommends their acceptance by the Town Board; and

WHEREAS, the Town Engineer has approved the easements and recommends their acceptance by the Town Board; and

WHEREAS, the Town Attorney has approved the easements and recommends their acceptance by the Town Board; and

WHEREAS, the Town Board has accepted a two year maintenance bond related to the proposed dedication; and

**NOW THEREFORE BE IT RESOLVED**, that the Town Board hereby accepts the proposed dedication of Mae's Landing; and

**BE IT FURTHER RESOLVED,** that the Town Board hereby directs the Town Clerk to arrange for the filing of all necessary paperwork related to the proposed dedication at the Ontario County Clerk's Office. (ATTACHMENT #11)