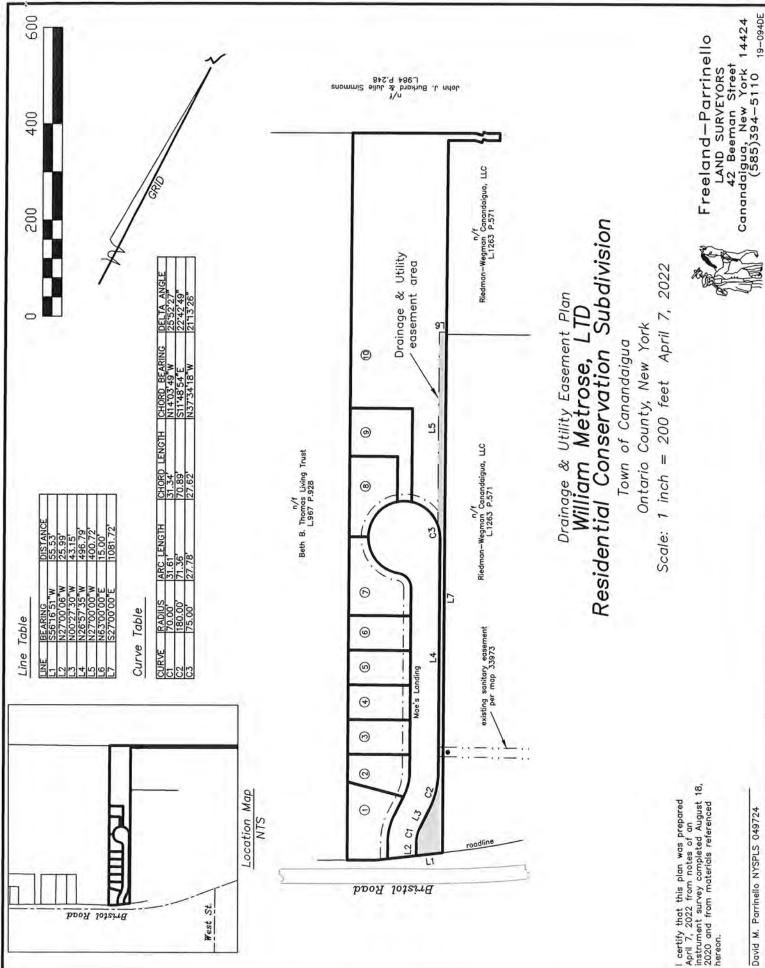

#### RESOLUTION NO. 2024-195: ACCEPTANCE OF MAINTENANCE BOND FOR MAE'S LANDING

**WHEREAS**, the Town Board is considering the acceptance of proposed dedication of the roadway known as Mae's Landing ("Mae's Landing"); and

WHEREAS, the proposed dedication requires that a two-year maintenance bond be provided by the developer and/or property owner' and

**WHEREAS**, the Town Engineer has reviewed the proposed estimates and found them to be satisfactory to meet the needs of the Town of Canandaigua as they relate to acceptance of the proposed dedication; and

**WHEREAS**, the Town Board has received United Fire & Casualty Company Maintenance Bond # 54-257421 in the amount of \$30,817.50 ("Maintenance Bond"); and

NOW THEREFORE BE IT RESOLVED, that the Town Board accepts and approves the Maintenance Bond in the total amount of \$30,817.50. (ATTACHMENT #10)

# RESOLUTION NO. 2024-197: ACCEPTANCE OF DEDICATION OF MAE'S LANDING ROAD AND RIGHT OF WAY, AND RELATED EASEMENTS AND DIRECTING TOWN CLERK TO RECORD DOCUMENTS AT ONTARIO COUNTY CLERK'S OFFICE

**WHEREAS,** the Town Board is considering the acceptance of dedication of the roadway known as Mae's Landing ("Mae's Landing"); and

**WHEREAS**, the owner of the property on which Mae's Landing is located has made an offer of cession to the Town of Mae's Landing; and

**WHEREAS**, the Highway Superintendent has inspected the roadway and no deficiencies were identified, and the Highway Superintendent has recommended that the Town Board accept the proposed dedication; and

**WHEREAS**, the Town Engineer has inspected the roadway and no deficiencies were identified and the Town Engineer has recommended that the Town Board accept the proposed dedication; and

**WHEREAS**, the Town Attorney has reviewed the documentation associated with the proposed dedication and has approved the same as to form; and

**WHEREAS**, the Town Highway and Water Superintendent has reviewed the proposed easements and recommends their acceptance by the Town Board; and

WHEREAS, the Town Engineer has approved the easements and recommends their acceptance by the Town Board; and

WHEREAS, the Town Attorney has approved the easements and recommends their acceptance by the Town Board; and

WHEREAS, the Town Board has accepted a two year maintenance bond related to the proposed dedication; and

**NOW THEREFORE BE IT RESOLVED**, that the Town Board hereby accepts the proposed dedication of Mae's Landing; and

**BE IT FURTHER RESOLVED,** that the Town Board hereby directs the Town Clerk to arrange for the filing of all necessary paperwork related to the proposed dedication at the Ontario County Clerk's Office. (ATTACHMENT #11)