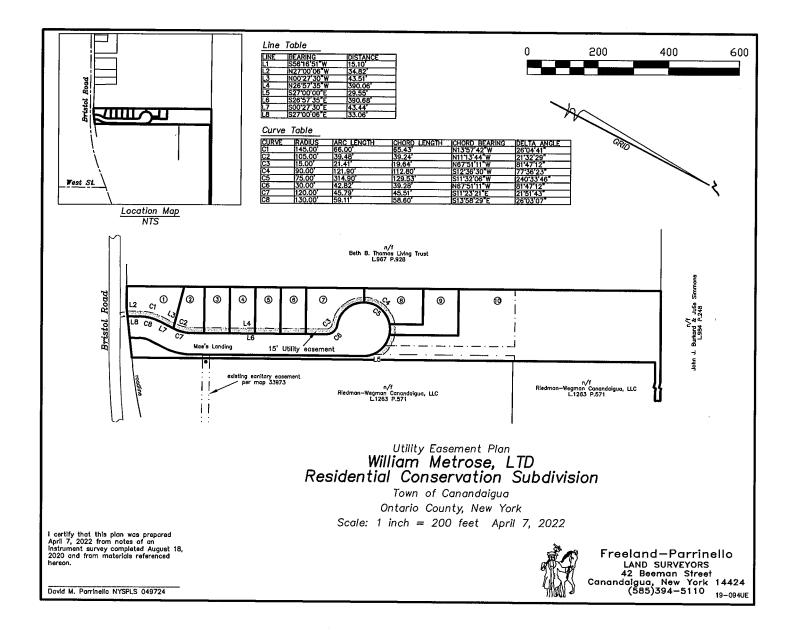

#### RESOLUTION NO. 2024-195: ACCEPTANCE OF MAINTENANCE BOND FOR MAE'S LANDING

**WHEREAS**, the Town Board is considering the acceptance of proposed dedication of the roadway known as Mae's Landing ("Mae's Landing"); and

WHEREAS, the proposed dedication requires that a two-year maintenance bond be provided by the developer and/or property owner' and

**WHEREAS**, the Town Engineer has reviewed the proposed estimates and found them to be satisfactory to meet the needs of the Town of Canandaigua as they relate to acceptance of the proposed dedication; and

**WHEREAS**, the Town Board has received United Fire & Casualty Company Maintenance Bond # 54-257421 in the amount of \$30,817.50 ("Maintenance Bond"); and

NOW THEREFORE BE IT RESOLVED, that the Town Board accepts and approves the Maintenance Bond in the total amount of \$30,817.50. (ATTACHMENT #10)

# RESOLUTION NO. 2024-197: ACCEPTANCE OF DEDICATION OF MAE'S LANDING ROAD AND RIGHT OF WAY, AND RELATED EASEMENTS AND DIRECTING TOWN CLERK TO RECORD DOCUMENTS AT ONTARIO COUNTY CLERK'S OFFICE

**WHEREAS,** the Town Board is considering the acceptance of dedication of the roadway known as Mae's Landing ("Mae's Landing"); and

**WHEREAS**, the owner of the property on which Mae's Landing is located has made an offer of cession to the Town of Mae's Landing; and

**WHEREAS**, the Highway Superintendent has inspected the roadway and no deficiencies were identified, and the Highway Superintendent has recommended that the Town Board accept the proposed dedication; and

**WHEREAS**, the Town Engineer has inspected the roadway and no deficiencies were identified and the Town Engineer has recommended that the Town Board accept the proposed dedication; and

**WHEREAS**, the Town Attorney has reviewed the documentation associated with the proposed dedication and has approved the same as to form; and

**WHEREAS**, the Town Highway and Water Superintendent has reviewed the proposed easements and recommends their acceptance by the Town Board; and

WHEREAS, the Town Engineer has approved the easements and recommends their acceptance by the Town Board; and

WHEREAS, the Town Attorney has approved the easements and recommends their acceptance by the Town Board; and

WHEREAS, the Town Board has accepted a two year maintenance bond related to the proposed dedication; and

**NOW THEREFORE BE IT RESOLVED**, that the Town Board hereby accepts the proposed dedication of Mae's Landing; and

**BE IT FURTHER RESOLVED,** that the Town Board hereby directs the Town Clerk to arrange for the filing of all necessary paperwork related to the proposed dedication at the Ontario County Clerk's Office. (ATTACHMENT #11)