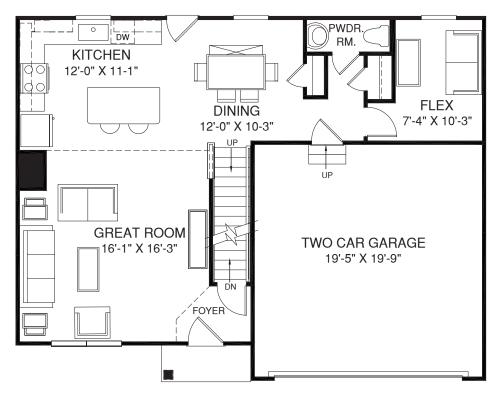

an estimated value of \$97,500.

Below is a summary of the Developers Offered Amenities:

| Amenities Offered                     | Value     |
|---------------------------------------|-----------|
| Park Recreational Equipment           | \$65,000  |
| Off-Site Sidewalks (~2,500 LF)        | \$215,000 |
| New Public Restroom in Park           | \$335,000 |
| Asphalt Pavement on Stone Dust Trails | \$97,500  |



FIGURE 1 – Park Recreational Equipment







MARATHON ENGINEERING

JOB NO: SCALE: 1" = 200' DRAWN:

DATE:



**UPTOWN LANDING RESIDENTIAL COMMUNITY** 

TOWN OF CANANDAIGUA

**NEW YORK** 



FIGURE 3 – New Public Restroom in Park



Uptown Landing Incentives & Amenities Report Parkside Drive, Town of Canandaigua



## **APPENDIX**

TYPICAL BUILDING ELEVATIONS







UPPER LEVEL



MAIN LEVEL













UPPER LEVEL



MAIN LEVEL













12'-0" X 10'-8"

BEDROOM #5

OPT. FIFTH BEDROOM

UPPER LEVEL



MAIN LEVEL









UPPER LEVEL





DINING

8'-5" X 11'-11

MAIN LEVEL

LOWER LEVEL





**ROOM** 







MAIN LEVEL











MAIN LEVEL





# **ATTACHMENT 17**

# Town of Canandaigua

5440 Routes 5 & 20 West • Canandaigua, NY 14424 • (585) 394-1120

June 27th, 2024

Jared Simpson, Town Supervisor Town of Canandaigua 5440 Routes 5 & 20 West Canandaigua, New York 14424

RE:

SCOTT A. HARTER PE.

3530 MIDDLE CHESHIRE ROAD NEW SINGLE-FAMILY BUILD

TAX MAP No. 97.04-1-70.100 CPN No. CPN 2024-052

ADDRESS: 3530 MIDDLE CHESHIRE ROAD



Dear Mr. Simpson,

Please be advised that I have completed a review of the submitted Erosion Control Surety Estimate dated date, Ju