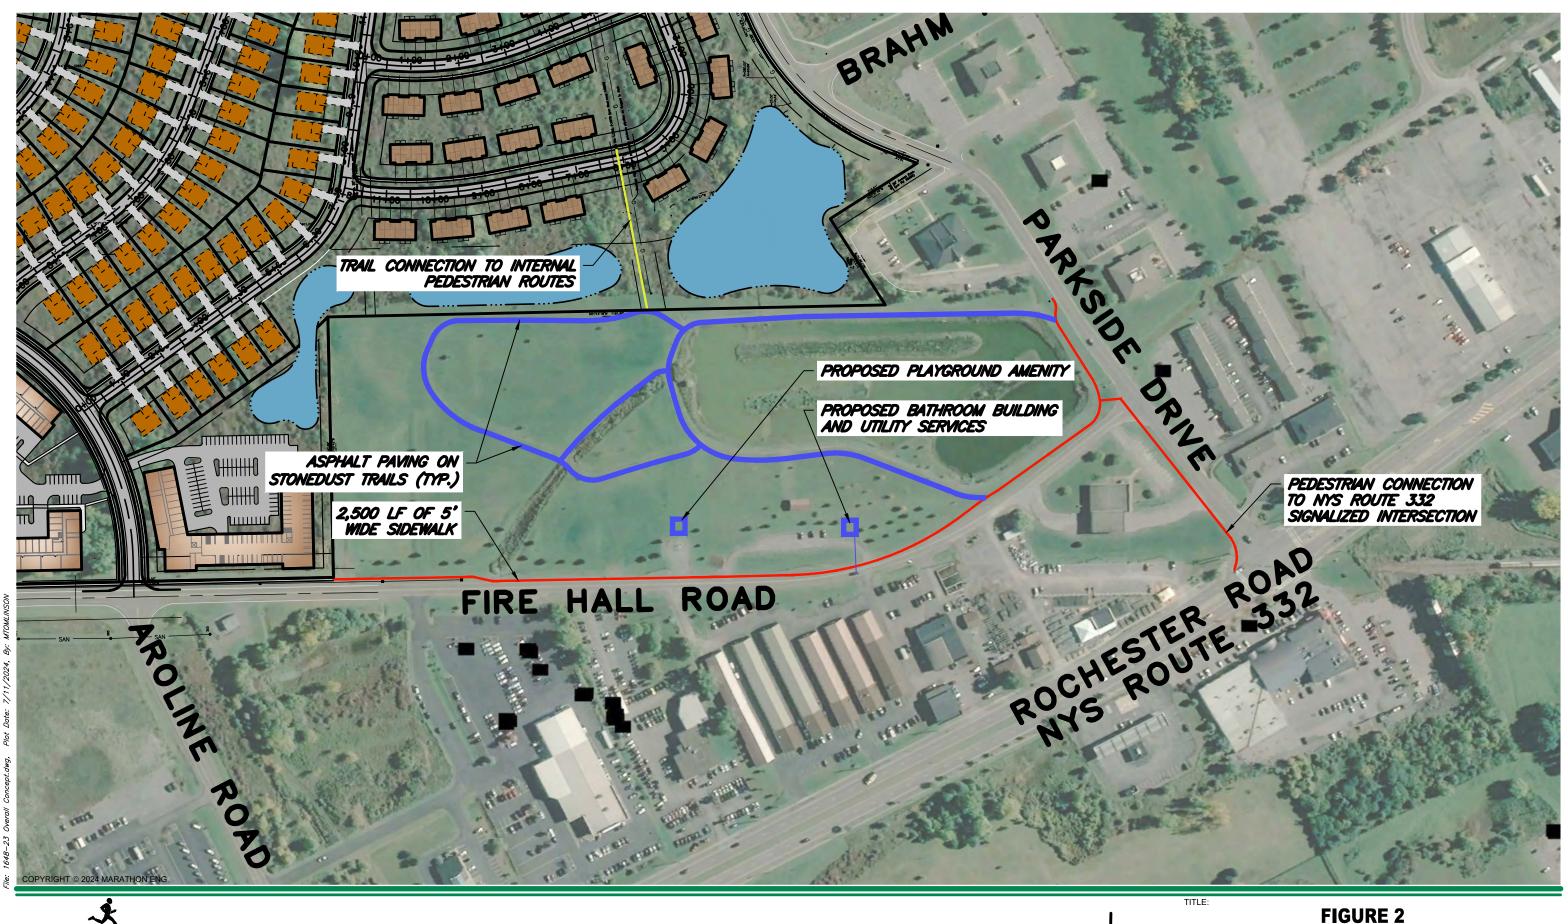

## RESOLUTION NO. 2024-205: DECLARING CANANDAIGUA CITY SCHOOL DISTRICT SIGN AS CIVIC SIGN FOR ZONING COMPLIANCE PURPOSES

WHEREAS, The Town Board of the Town of Canandaigua is aware that the Development Office is in receipt of a permit application to erect a sign on a building belonging to the Canandaigua City School District located at 5262 Parkside Drive in the Town of Canandaigua; and

**WHEREAS,** said facility is located in the Uptown Canandaigua Form Based Code zoning district of the Town of Canandaigua; and

**WHEREAS,** per the Uptown Canandaigua Form Based Code Section IV.D.4.B Civic or Community Signs, civic signs are exempt from the Form Based Code zoning district regulations if the Town Board finds those signs to be necessary to a civic service or otherwise necessary to serve the public interest; and

**THEREFORE BE IT RESOLVED,** the Town Board of the Town of Canandaigua hereby declares the proposed signage for the Canandaigua City School District facility located at 5262 Parkside Drive to be necessary to a civic service and necessary to serve the public interest; and

**BE IT FURTHER RESOLVED,** the Town Board directs the Town Clerk to provide a copy of this resolution to the Town Planner and Mr. Michael McClain with the Canandaigua City School District. (ATTACHMENT #18)