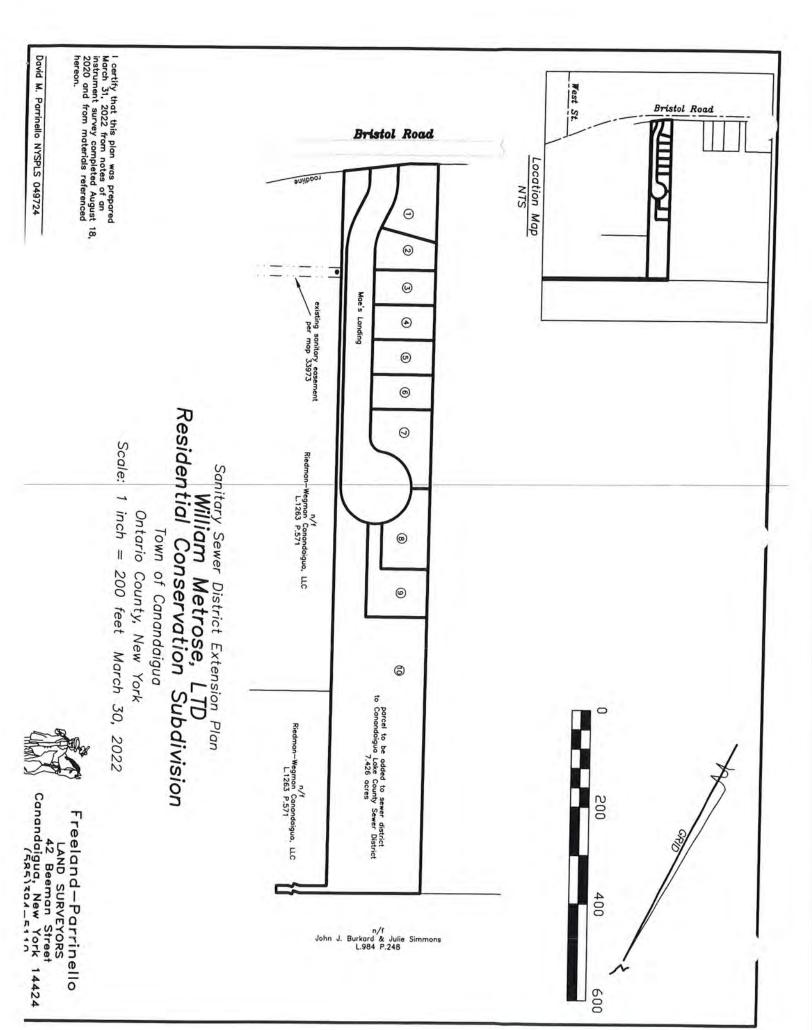

#### RESOLUTION NO. 2024-195: ACCEPTANCE OF MAINTENANCE BOND FOR MAE'S LANDING

**WHEREAS**, the Town Board is considering the acceptance of proposed dedication of the roadway known as Mae's Landing ("Mae's Landing"); and

WHEREAS, the proposed dedication requires that a two-year maintenance bond be provided by the developer and/or property owner' and

**WHEREAS**, the Town Engineer has reviewed the proposed estimates and found them to be satisfactory to meet the needs of the Town of Canandaigua as they relate to acceptance of the proposed dedication; and

**WHEREAS**, the Town Board has received United Fire & Casualty Company Maintenance Bond # 54-257421 in the amount of \$30,817.50 ("Maintenance Bond"); and

NOW THEREFORE BE IT RESOLVED, that the Town Board accepts and approves the Maintenance Bond in the total amount of \$30,817.50. (ATTACHMENT #10)

# RESOLUTION NO. 2024-197: ACCEPTANCE OF DEDICATION OF MAE'S LANDING ROAD AND RIGHT OF WAY, AND RELATED EASEMENTS AND DIRECTING TOWN CLERK TO RECORD DOCUMENTS AT ONTARIO COUNTY CLERK'S OFFICE

**WHEREAS,** the Town Board is considering the acceptance of dedication of the roadway known as Mae's Landing ("Mae's Landing"); and

**WHEREAS**, the owner of the property on which Mae's Landing is located has made an offer of cession to the Town of Mae's Landing; and

**WHEREAS**, the Highway Superintendent has inspected the roadway and no deficiencies were identified, and the Highway Superintendent has recommended that the Town Board accept the proposed dedication; and

**WHEREAS**, the Town Engineer has inspected the roadway and no deficiencies were identified and the Town Engineer has recommended that the Town Board accept the proposed dedication; and

**WHEREAS**, the Town Attorney has reviewed the documentation associated with the proposed dedication and has approved the same as to form; and

**WHEREAS**, the Town Highway and Water Superintendent has reviewed the proposed easements and recommends their acceptance by the Town Board; and

WHEREAS, the Town Engineer has approved the easements and recommends their acceptance by the Town Board; and

WHEREAS, the Town Attorney has approved the easements and recommends their acceptance by the Town Board; and

WHEREAS, the Town Board has accepted a two year maintenance bond related to the proposed dedication; and

**NOW THEREFORE BE IT RESOLVED**, that the Town Board hereby accepts the proposed dedication of Mae's Landing; and

**BE IT FURTHER RESOLVED,** that the Town Board hereby directs the Town Clerk to arrange for the filing of all necessary paperwork related to the proposed dedication at the Ontario County Clerk's Office. (ATTACHMENT #11)