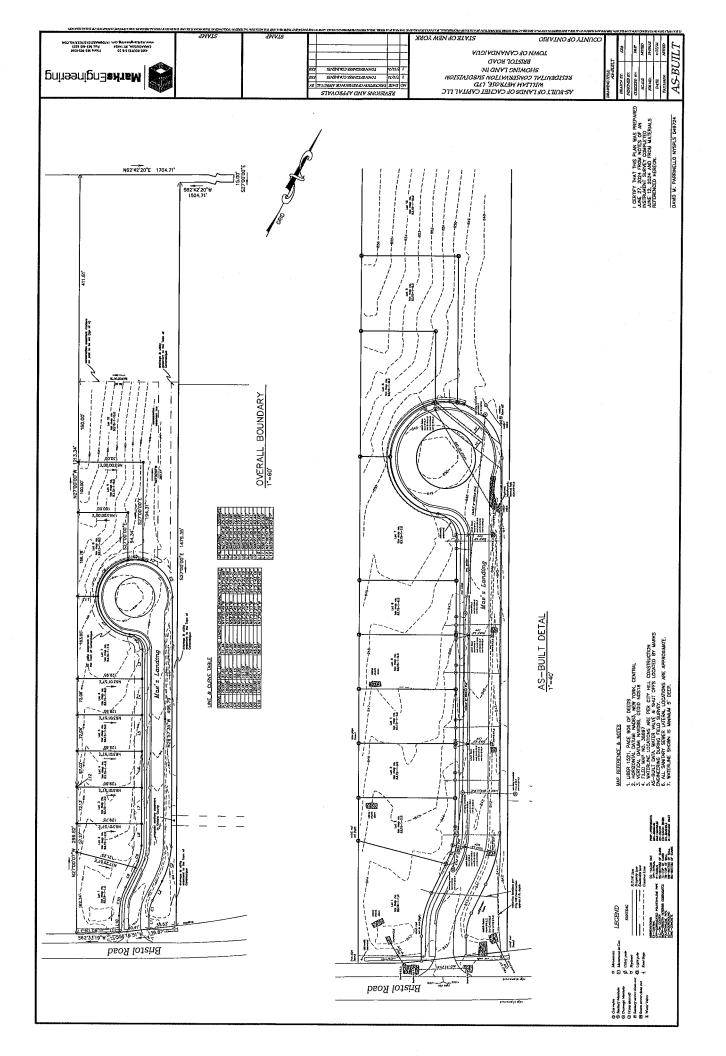

#### RESOLUTION NO. 2024-195: ACCEPTANCE OF MAINTENANCE BOND FOR MAE'S LANDING

**WHEREAS**, the Town Board is considering the acceptance of proposed dedication of the roadway known as Mae's Landing ("Mae's Landing"); and

WHEREAS, the proposed dedication requires that a two-year maintenance bond be provided by the developer and/or property owner' and

**WHEREAS**, the Town Engineer has reviewed the proposed estimates and found them to be satisfactory to meet the needs of the Town of Canandaigua as they relate to acceptance of the proposed dedication; and

**WHEREAS**, the Town Board has received United Fire & Casualty Company Maintenance Bond # 54-257421 in the amount of \$30,817.50 ("Maintenance Bond"); and

NOW THEREFORE BE IT RESOLVED, that the Town Board accepts and approves the Maintenance Bond in the total amount of \$30,817.50. (ATTACHMENT #10)

# RESOLUTION NO. 2024-197: ACCEPTANCE OF DEDICATION OF MAE'S LANDING ROAD AND RIGHT OF WAY, AND RELATED EASEMENTS AND DIRECTING TOWN CLERK TO RECORD DOCUMENTS AT ONTARIO COUNTY CLERK'S OFFICE

**WHEREAS,** the Town Board is considering the acceptance of dedication of the roadway known as Mae's Landing ("Mae's Landing"); and

**WHEREAS**, the owner of the property on which Mae's Landing is located has made an offer of cession to the Town of Mae's Landing; and

**WHEREAS**, the Highway Superintendent has inspected the roadway and no deficiencies were identified, and the Highway Superintendent has recommended that the Town Board accept the proposed dedication; and

**WHEREAS**, the Town Engineer has inspected the roadway and no deficiencies were identified and the Town Engineer has recommended that the Town Board accept the proposed dedication; and

**WHEREAS**, the Town Attorney has reviewed the documentation associated with the proposed dedication and has approved the same as to form; and

**WHEREAS**, the Town Highway and Water Superintendent has reviewed the proposed easements and recommends their acceptance by the Town Board; and

WHEREAS, the Town Engineer has approved the easements and recommends their acceptance by the Town Board; and

WHEREAS, the Town Attorney has approved the easements and recommends their acceptance by the Town Board; and

WHEREAS, the Town Board has accepted a two year maintenance bond related to the proposed dedication; and

**NOW THEREFORE BE IT RESOLVED**, that the Town Board hereby accepts the proposed dedication of Mae's Landing; and

**BE IT FURTHER RESOLVED,** that the Town Board hereby directs the Town Clerk to arrange for the filing of all necessary paperwork related to the proposed dedication at the Ontario County Clerk's Office. (ATTACHMENT #11)