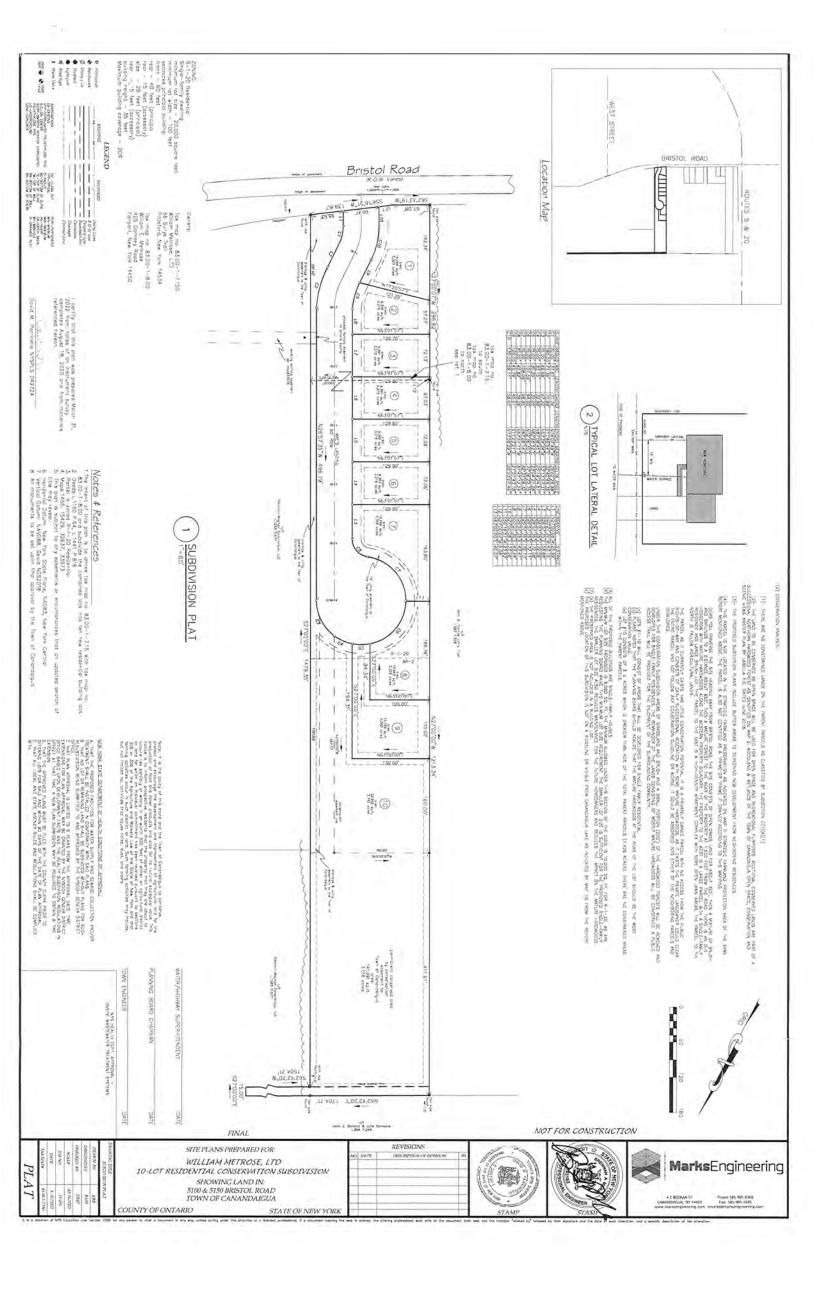

#### RESOLUTION NO. 2024-195: ACCEPTANCE OF MAINTENANCE BOND FOR MAE'S LANDING

**WHEREAS**, the Town Board is considering the acceptance of proposed dedication of the roadway known as Mae's Landing ("Mae's Landing"); and

WHEREAS, the proposed dedication requires that a two-year maintenance bond be provided by the developer and/or property owner' and

**WHEREAS**, the Town Engineer has reviewed the proposed estimates and found them to be satisfactory to meet the needs of the Town of Canandaigua as they relate to acceptance of the proposed dedication; and

**WHEREAS**, the Town Board has received United Fire & Casualty Company Maintenance Bond # 54-257421 in the amount of \$30,817.50 ("Maintenance Bond"); and

NOW THEREFORE BE IT RESOLVED, that the Town Board accepts and approves the Maintenance Bond in the total amount of \$30,817.50. (ATTACHMENT #10)

# RESOLUTION NO. 2024-197: ACCEPTANCE OF DEDICATION OF MAE'S LANDING ROAD AND RIGHT OF WAY, AND RELATED EASEMENTS AND DIRECTING TOWN CLERK TO RECORD DOCUMENTS AT ONTARIO COUNTY CLERK'S OFFICE

**WHEREAS,** the Town Board is considering the acceptance of dedication of the roadway known as Mae's Landing ("Mae's Landing"); and

**WHEREAS**, the owner of the property on which Mae's Landing is located has made an offer of cession to the Town of Mae's Landing; and

**WHEREAS**, the Highway Superintendent has inspected the roadway and no deficiencies were identified, and the Highway Superintendent has recommended that the Town Board accept the proposed dedication; and

**WHEREAS**, the Town Engineer has inspected the roadway and no deficiencies were identified and the Town Engineer has recommended that the Town Board accept the proposed dedication; and

**WHEREAS**, the Town Attorney has reviewed the documentation associated with the proposed dedication and has approved the same as to form; and

**WHEREAS**, the Town Highway and Water Superintendent has reviewed the proposed easements and recommends their acceptance by the Town Board; and

WHEREAS, the Town Engineer has approved the easements and recommends their acceptance by the Town Board; and

WHEREAS, the Town Attorney has approved the easements and recommends their acceptance by the Town Board; and

WHEREAS, the Town Board has accepted a two year maintenance bond related to the proposed dedication; and

**NOW THEREFORE BE IT RESOLVED**, that the Town Board hereby accepts the proposed dedication of Mae's Landing; and

**BE IT FURTHER RESOLVED,** that the Town Board hereby directs the Town Clerk to arrange for the filing of all necessary paperwork related to the proposed dedication at the Ontario County Clerk's Office. (ATTACHMENT #11)