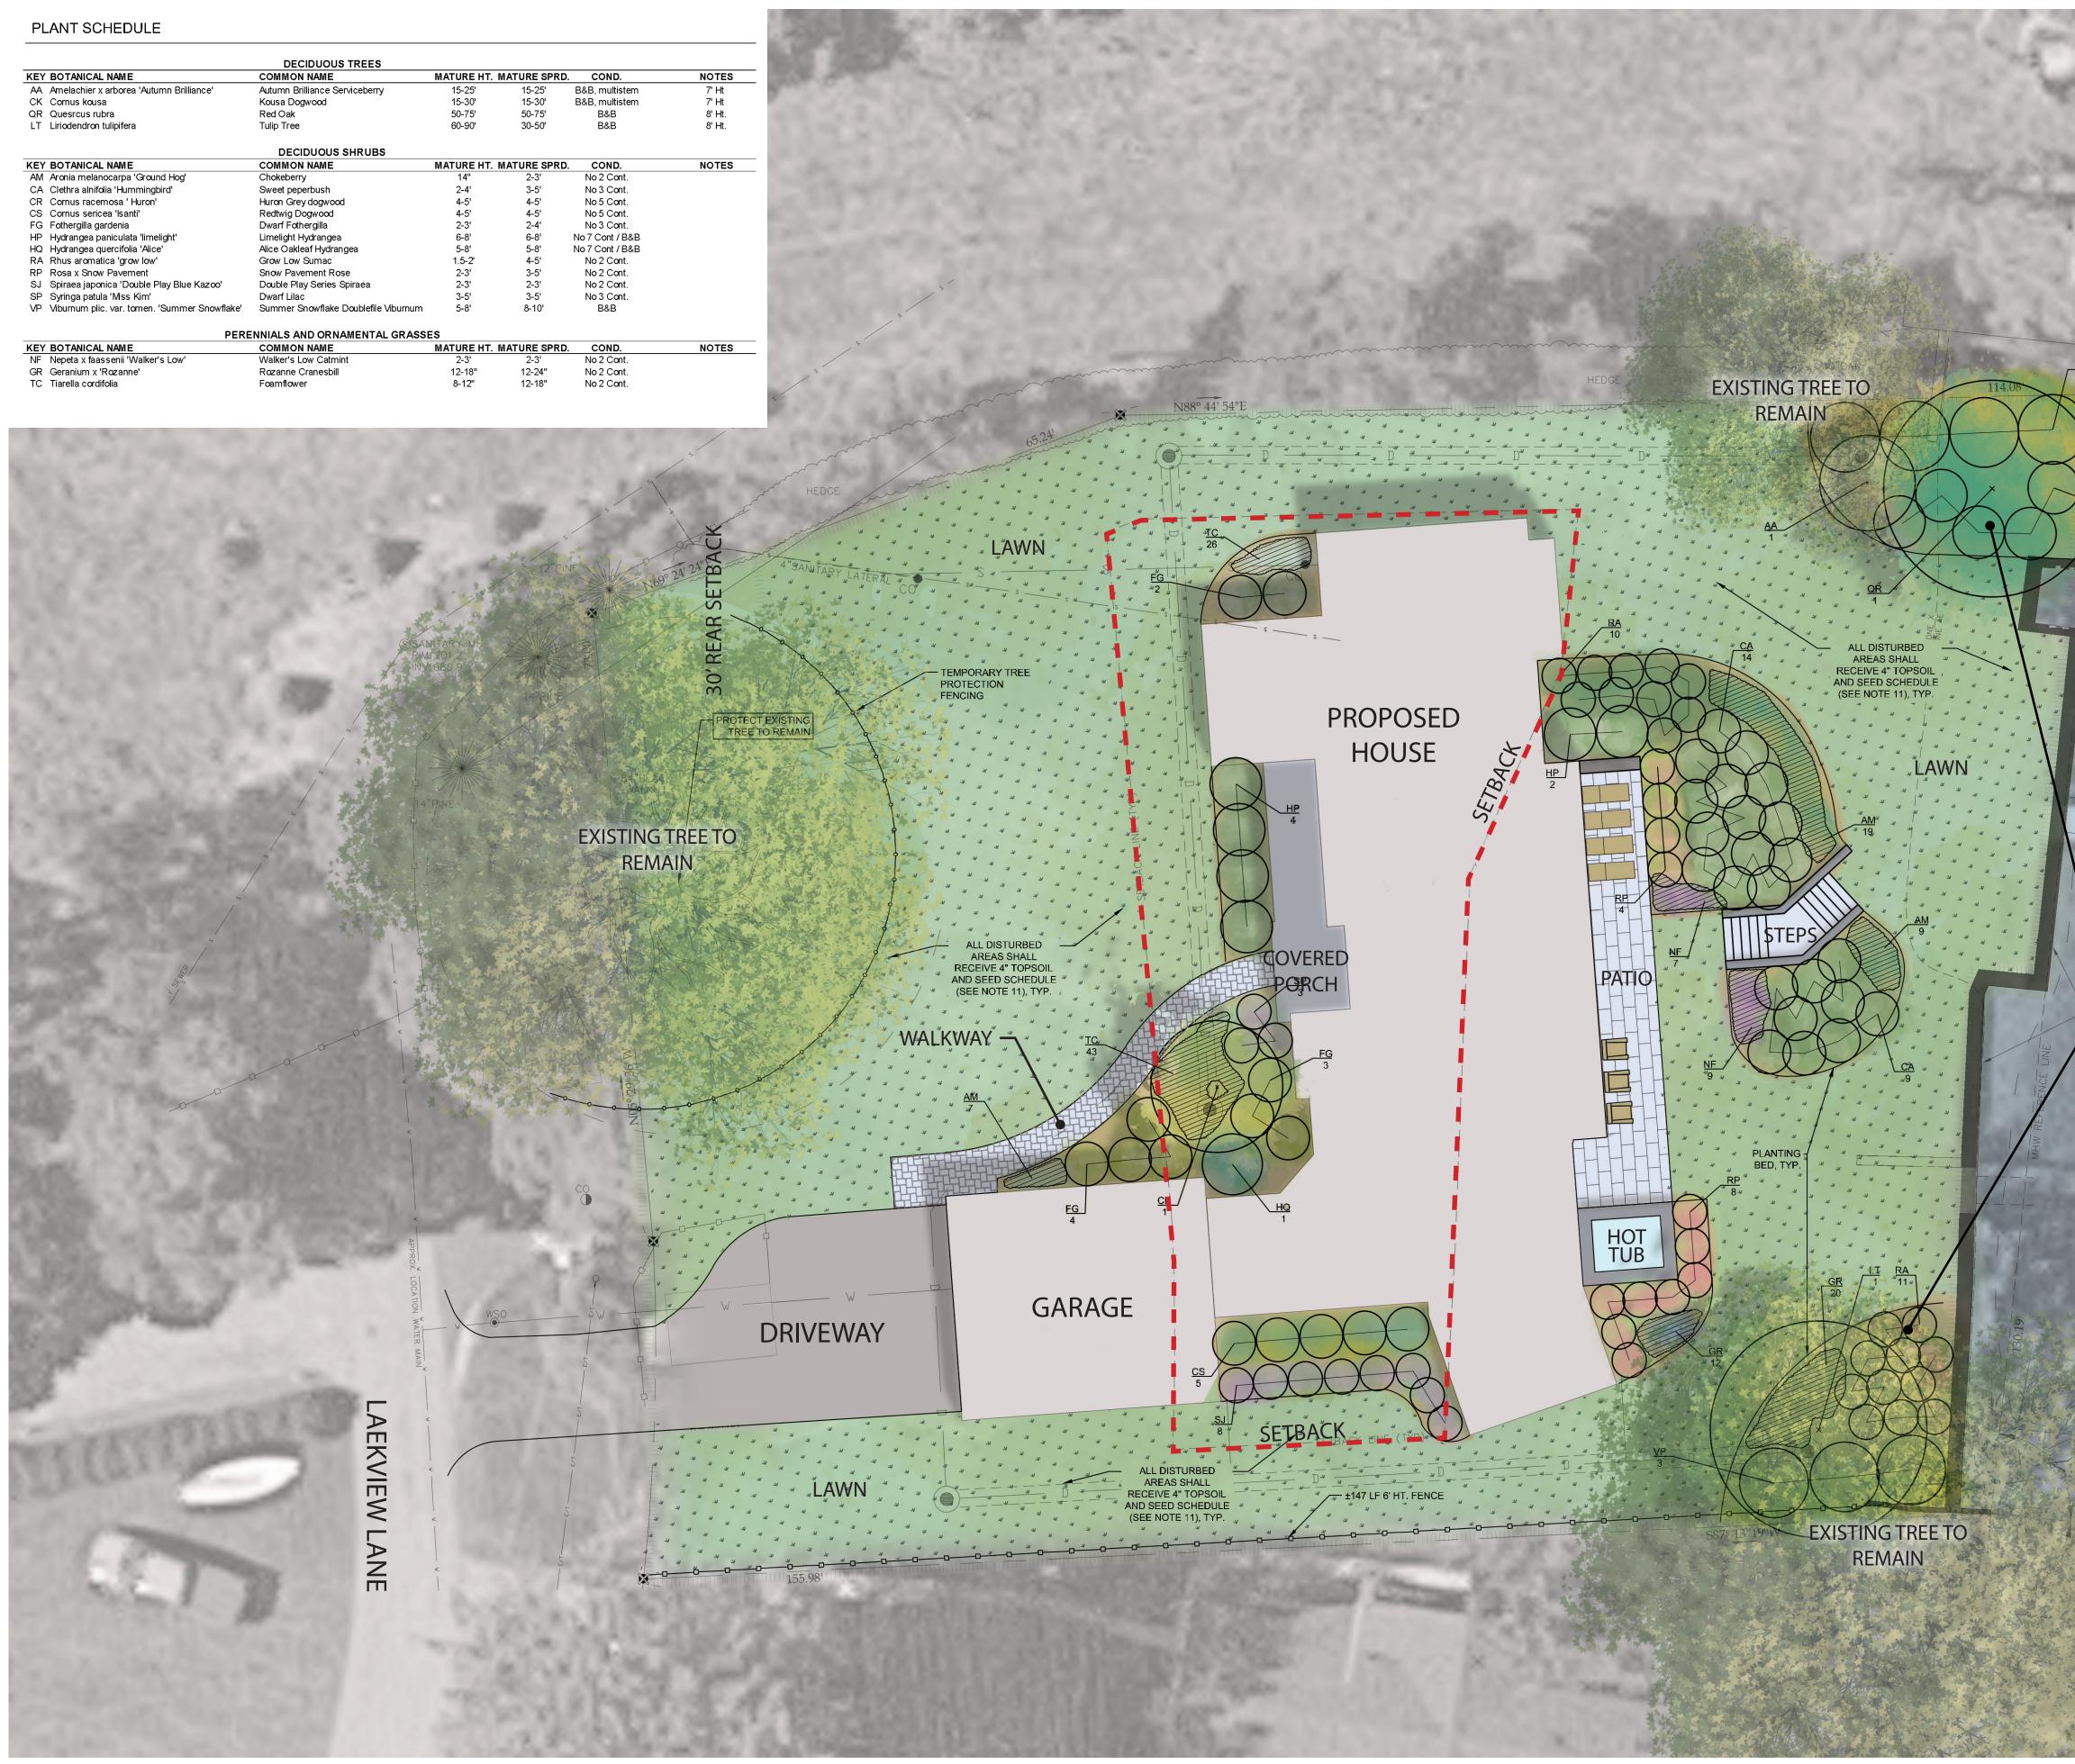

|     |                                               | DECIDUOUS TREES                      |            |              |                 |        |
|-----|-----------------------------------------------|--------------------------------------|------------|--------------|-----------------|--------|
| KEY | BOTANICAL NAME                                |                                      | MATURE HT. | MATURE SPRD. | COND.           | NOTES  |
| AA  | Amelachier x arborea 'Autumn Brilliance'      | Autumn Brilliance Serviceberry       | 15-25'     | 15-25'       | B&B, multistem  | 7' Ht  |
| СК  | Cornus kousa                                  | Kousa Dogwood                        | 15-30'     | 15-30'       | B&B, multistem  | 7' Ht  |
| QR  | Quesrcus rubra                                | Red Oak                              | 50-75'     | 50-75'       | B&B             | 8' Ht. |
| LT  | Liriodendron tulipifera                       | Tulip Tree                           | 60-90'     | 30-50'       | B&B             | 8' Ht. |
|     |                                               | DECIDUOUS SHRUBS                     |            |              |                 |        |
| KEY | BOTANICAL NAME                                | COMMON NAME                          | MATURE HT. | MATURE SPRD. | COND.           | NOTES  |
| AM  | Aronia melanocarpa 'Ground Hog'               | Chokeberry                           | 14"        | 2-3'         | No 2 Cont.      |        |
| CA  | Clethra alnifolia 'Hummingbird'               | Sweet peperbush                      | 2-4'       | 3-5'         | No 3 Cont.      |        |
| CR  | Cornus racemosa ' Huron'                      | Huron Grey dogwood                   | 4-5'       | 4-5'         | No 5 Cont.      |        |
| CS  | Cornus sericea 'Isanti'                       | Redtwig Dogwood                      | 4-5'       | 4-5'         | No 5 Cont.      |        |
| FG  | Fothergilla gardenia                          | Dwarf Fothergilla                    | 2-3'       | 2-4'         | No 3 Cont.      |        |
| ΗP  | Hydrangea paniculata 'limelight'              | Limelight Hydrangea                  | 6-8'       | 6-8'         | No 7 Cont / B&B |        |
| HQ  | Hydrangea quercifolia 'Alice'                 | Alice Oakleaf Hydrangea              | 5-8'       | 5-8'         | No 7 Cont / B&B |        |
| RA  | Rhus aromatica 'grow low'                     | Grow Low Sumac                       | 1.5-2'     | 4-5'         | No 2 Cont.      |        |
| RP  | Rosa x Snow Pavement                          | Snow Pavement Rose                   | 2-3'       | 3-5'         | No 2 Cont.      |        |
| SJ  | Spiraea japonica 'Double Play Blue Kazoo'     | Double Play Series Spiraea           | 2-3'       | 2-3'         | No 2 Cont.      |        |
| SP  | Syringa patula 'Mss Kim'                      | Dwarf Lilac                          | 3-5'       | 3-5'         | No 3 Cont.      |        |
| VP  | Viburnum plic. var. tomen. 'Summer Snowflake' | Summer Snowflake Doublefile Viburnum | 5-8'       | 8-10'        | B&B             |        |
|     | PERE                                          | ENNIALS AND ORNAMENTAL GRASS         | ES         |              |                 |        |
| KEY | BOTANICAL NAME                                | COMMON NAME                          | MATURE HT. | MATURE SPRD. | COND.           | NOTES  |
| NF  | Nepeta x faassenii 'Walker's Low'             | Walker's Low Catmint                 | 2-3'       | 2-3'         | No 2 Cont.      |        |
| GR  | Geranium x 'Rozanne'                          | Rozanne Cranesbill                   | 12-18"     | 12-24"       | No 2 Cont.      |        |
| TC  | Tiarella cordifolia                           | Foamflower                           | 8-12"      | 12-18"       | No 2 Cont.      |        |

## Lupton Residence | Rendered Site Plan 3459 Lakeview Lane, Canandaigua, New York

CANANDAIGUA LAKE

1000

## February 6, 2020

Sue Steele Landscape Architecture