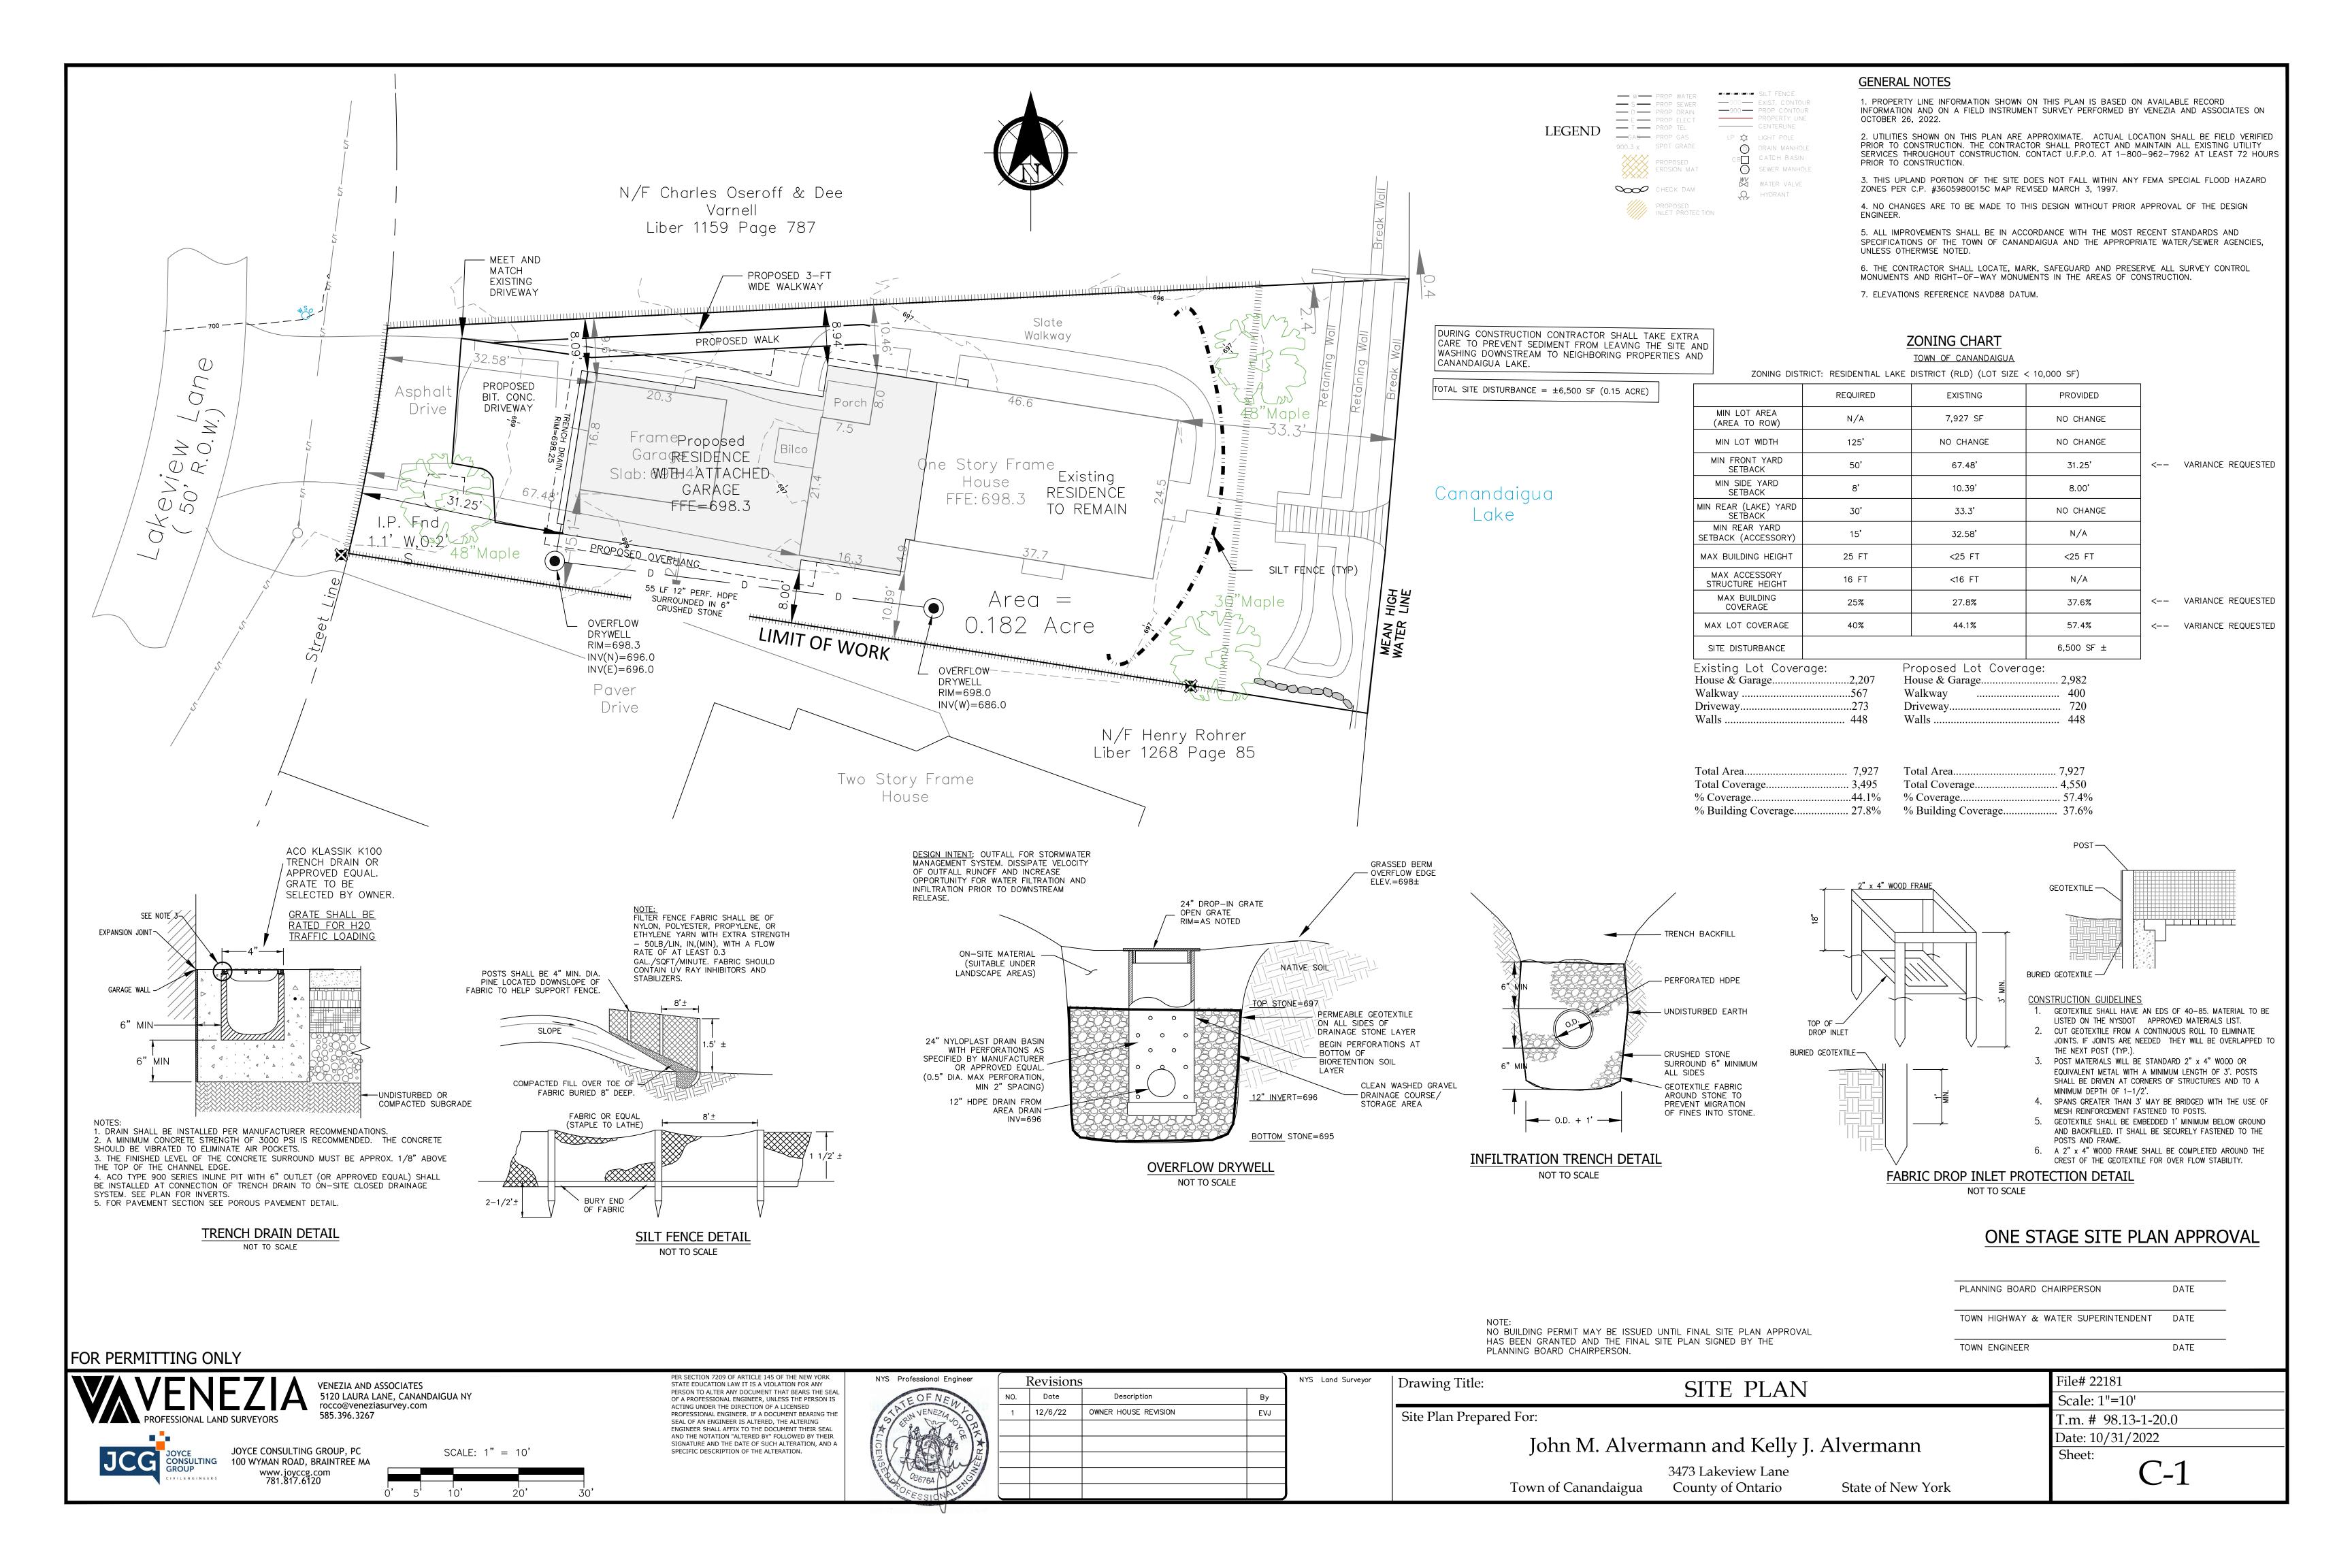

### ONE STAGE SITE PLAN APPROVAL

PLANNING BOARD CHAIRPERSON

T.M. Parcel 98.13-1-20.0 Scale 1'' = 20'File 22181

TOWN HIGHWAY & WATER SUPERINTENDENT TOWN ENGINEER

NO BUILDING PERMIT MAY BE ISSUED UNTIL FINAL SITE PLAN APPROVAL HAS BEEN GRANTED AND THE FINAL SITE PLAN SIGNED BY THE PLANNING BOARD CHAIRPERSON.

Revisions

Site Plan Drawings Prepared For:

John M. Alvermann and Kelly J. Alvermann

3473 Lakeview Lane County of Ontario Town of Canandaigua

State of New York

File# 22181 Scale AS NOTED T.m. # 98.13-1-20.0 Date: 10/31/2022