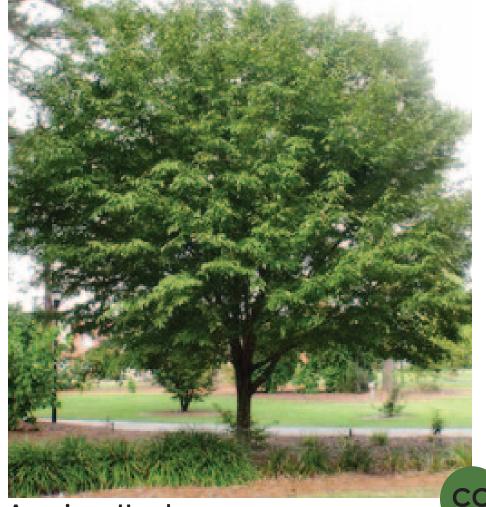

**Red Maple** Acer rubrum

Bur Oak Quercus macrocarpa

American Hornbeam Carpinus caroliniana

Heritage River Birch Betula nigra 'Heritage'