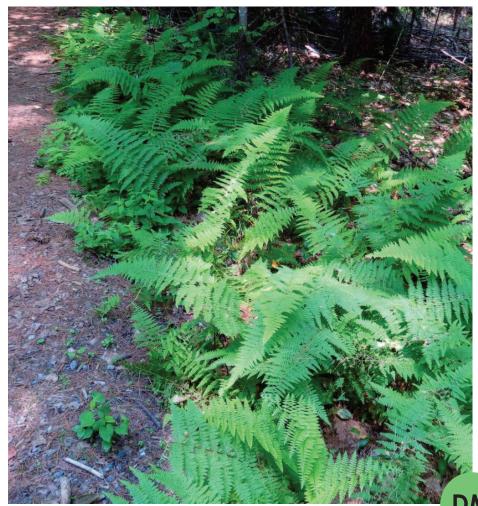

### LEGEND

Existing Tree

Little Henry Viginia Sweetspire Itea virginica 'Little Henry'

Marginal Wood Fern Dryopteris marginalis

Prairie Dropseed Sporobolus heterolepis

Shenandoah Switchgrass Panicum virgatum 'Shenandoah'