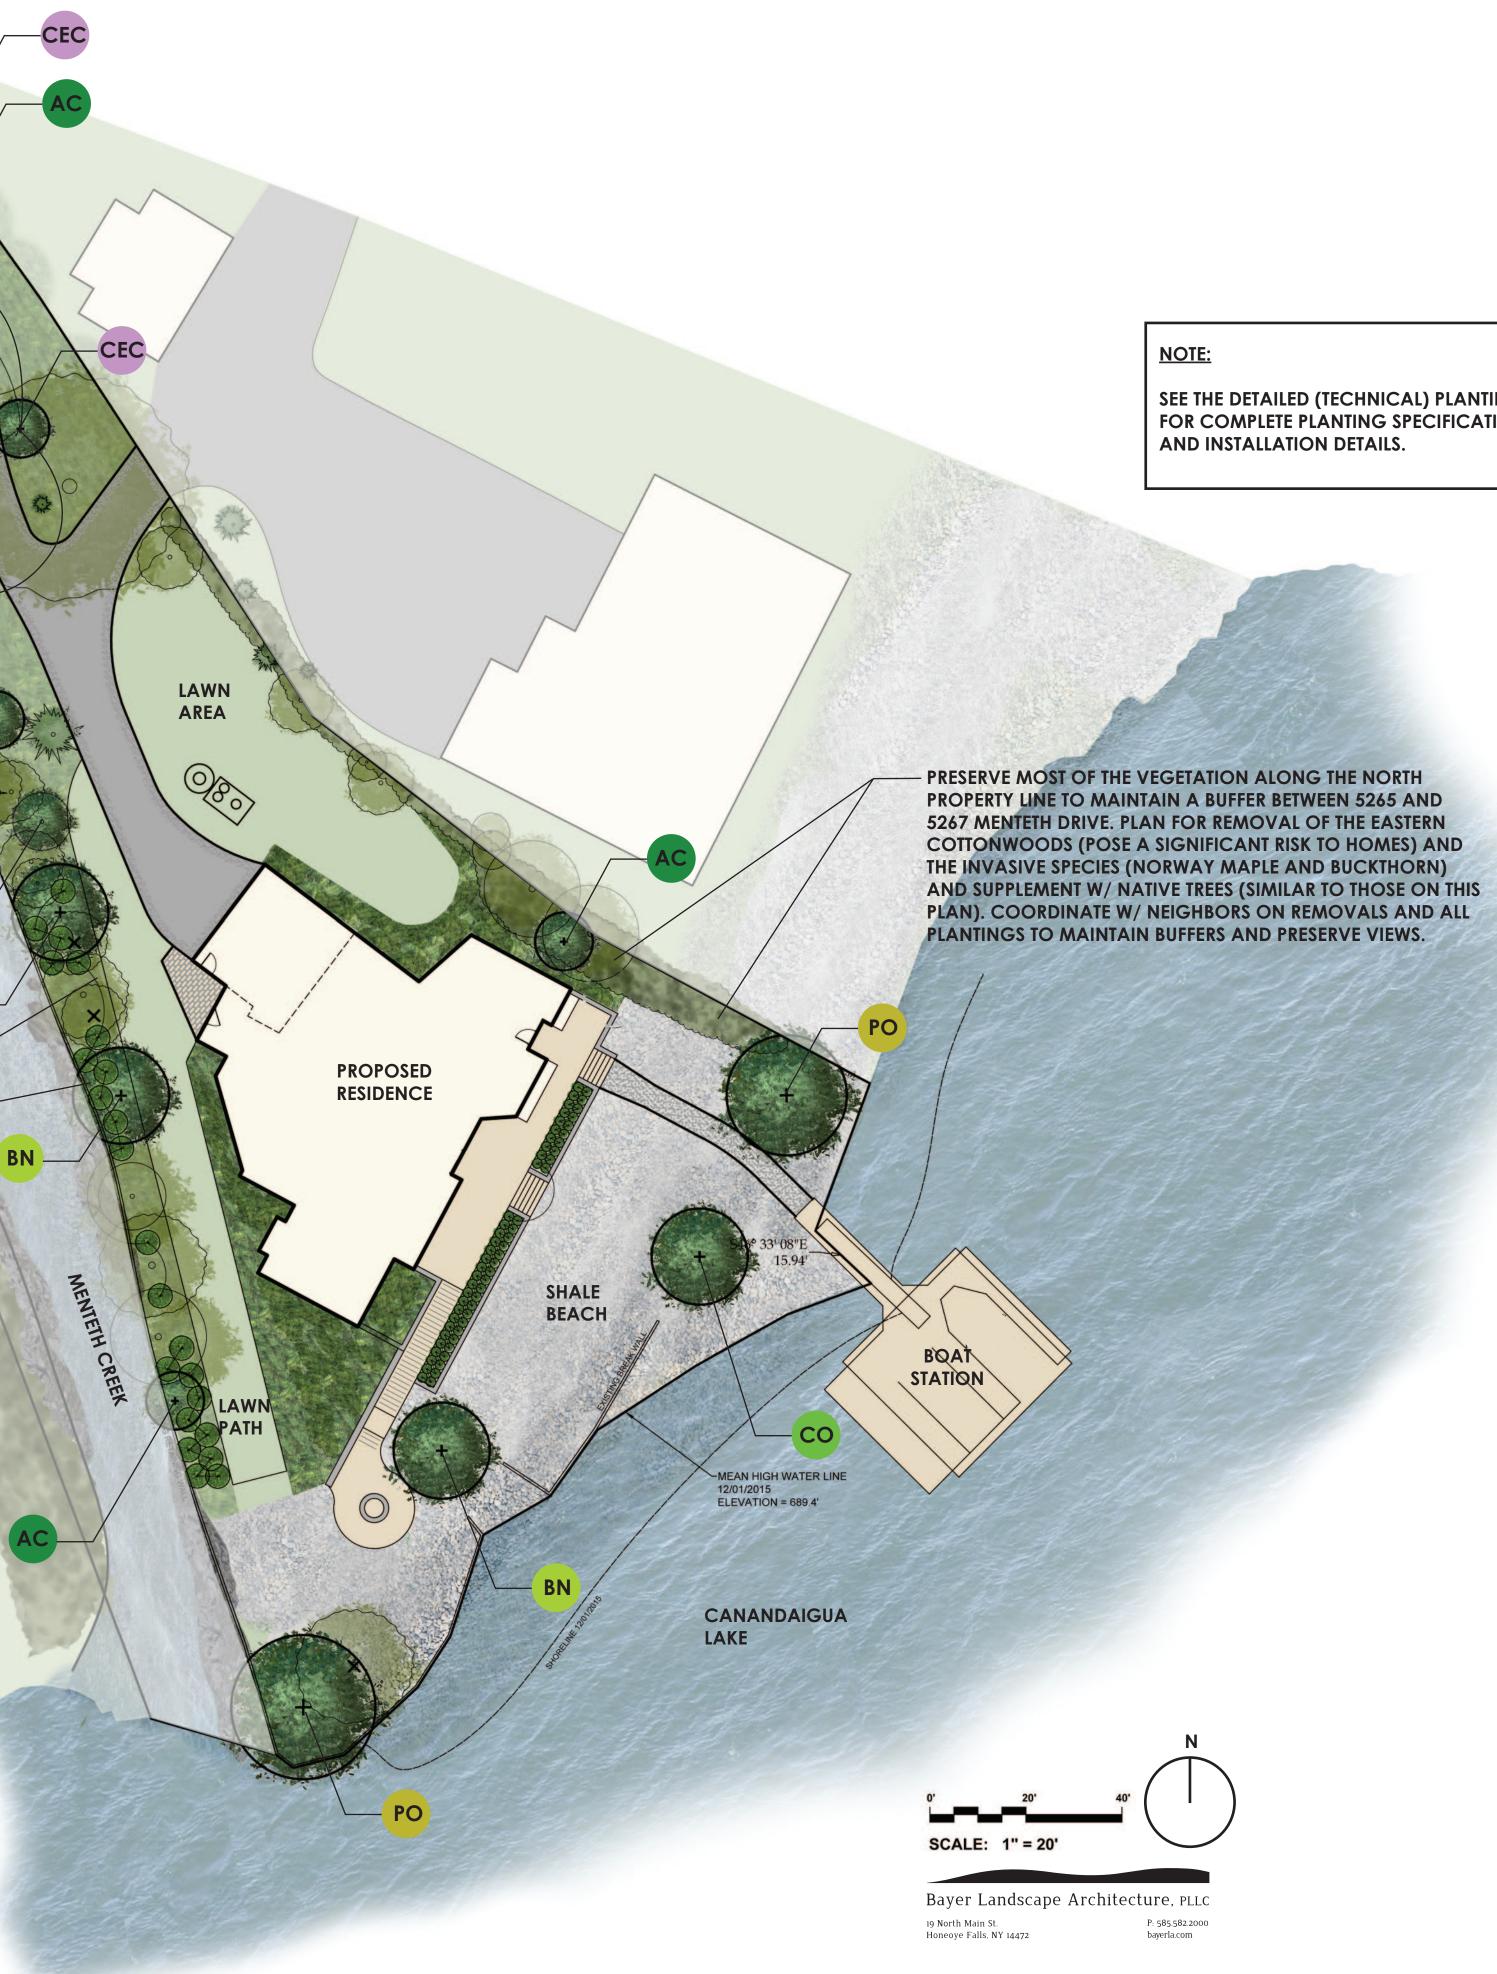

# **ILLUSTRATIVE PLANTING PLAN -**TREES

Sheet 1 of 2

### LEGEND

Existing Vegetation Mass **Existing Tree** 

Proposed Tree

SEE THE DETAILED (TECHNICAL) PLANTING PLAN LP-1 FOR COMPLETE PLANTING SPECIFICATIONS, SIZES, AND INSTALLATION DETAILS.

Amelanchier canadensis

# HYMAN - REISER RESIDENCE

5265 Menteth Drive Town of Canandaigua, New York

July 5, 2018

EXISTING CREEK EDGE VEGETATION TO BE MAINTAINED TO PROVIDE BANK STABILIZATION + A RIPARIAN BUFFER ZONE. SELECTIVELY REMOVE INVASIVE SPECIES (N. MAPLE, JAPANESE HONEYSUCKLE, PRIVET, BAMBOO, ETC.) IN A PHASED APPROACH AND REPLACE W/ ADDITIONAL NATIVE TREES AND SHRUBS (SIMILAR TO THOSE INCLUDED ON THIS PLAN) OVER TIME.

SUPPLEMENT EXISTING VEGETATION ALONG CREEK EDGE ABOVE WALL TO PROVIDE A STRONG VISUAL BUFFER BETWEEN 4760 + 5265 MENTETH DRIVE + A DENSE RIPARIAN BUFFER ZONE.

VIETH CREE