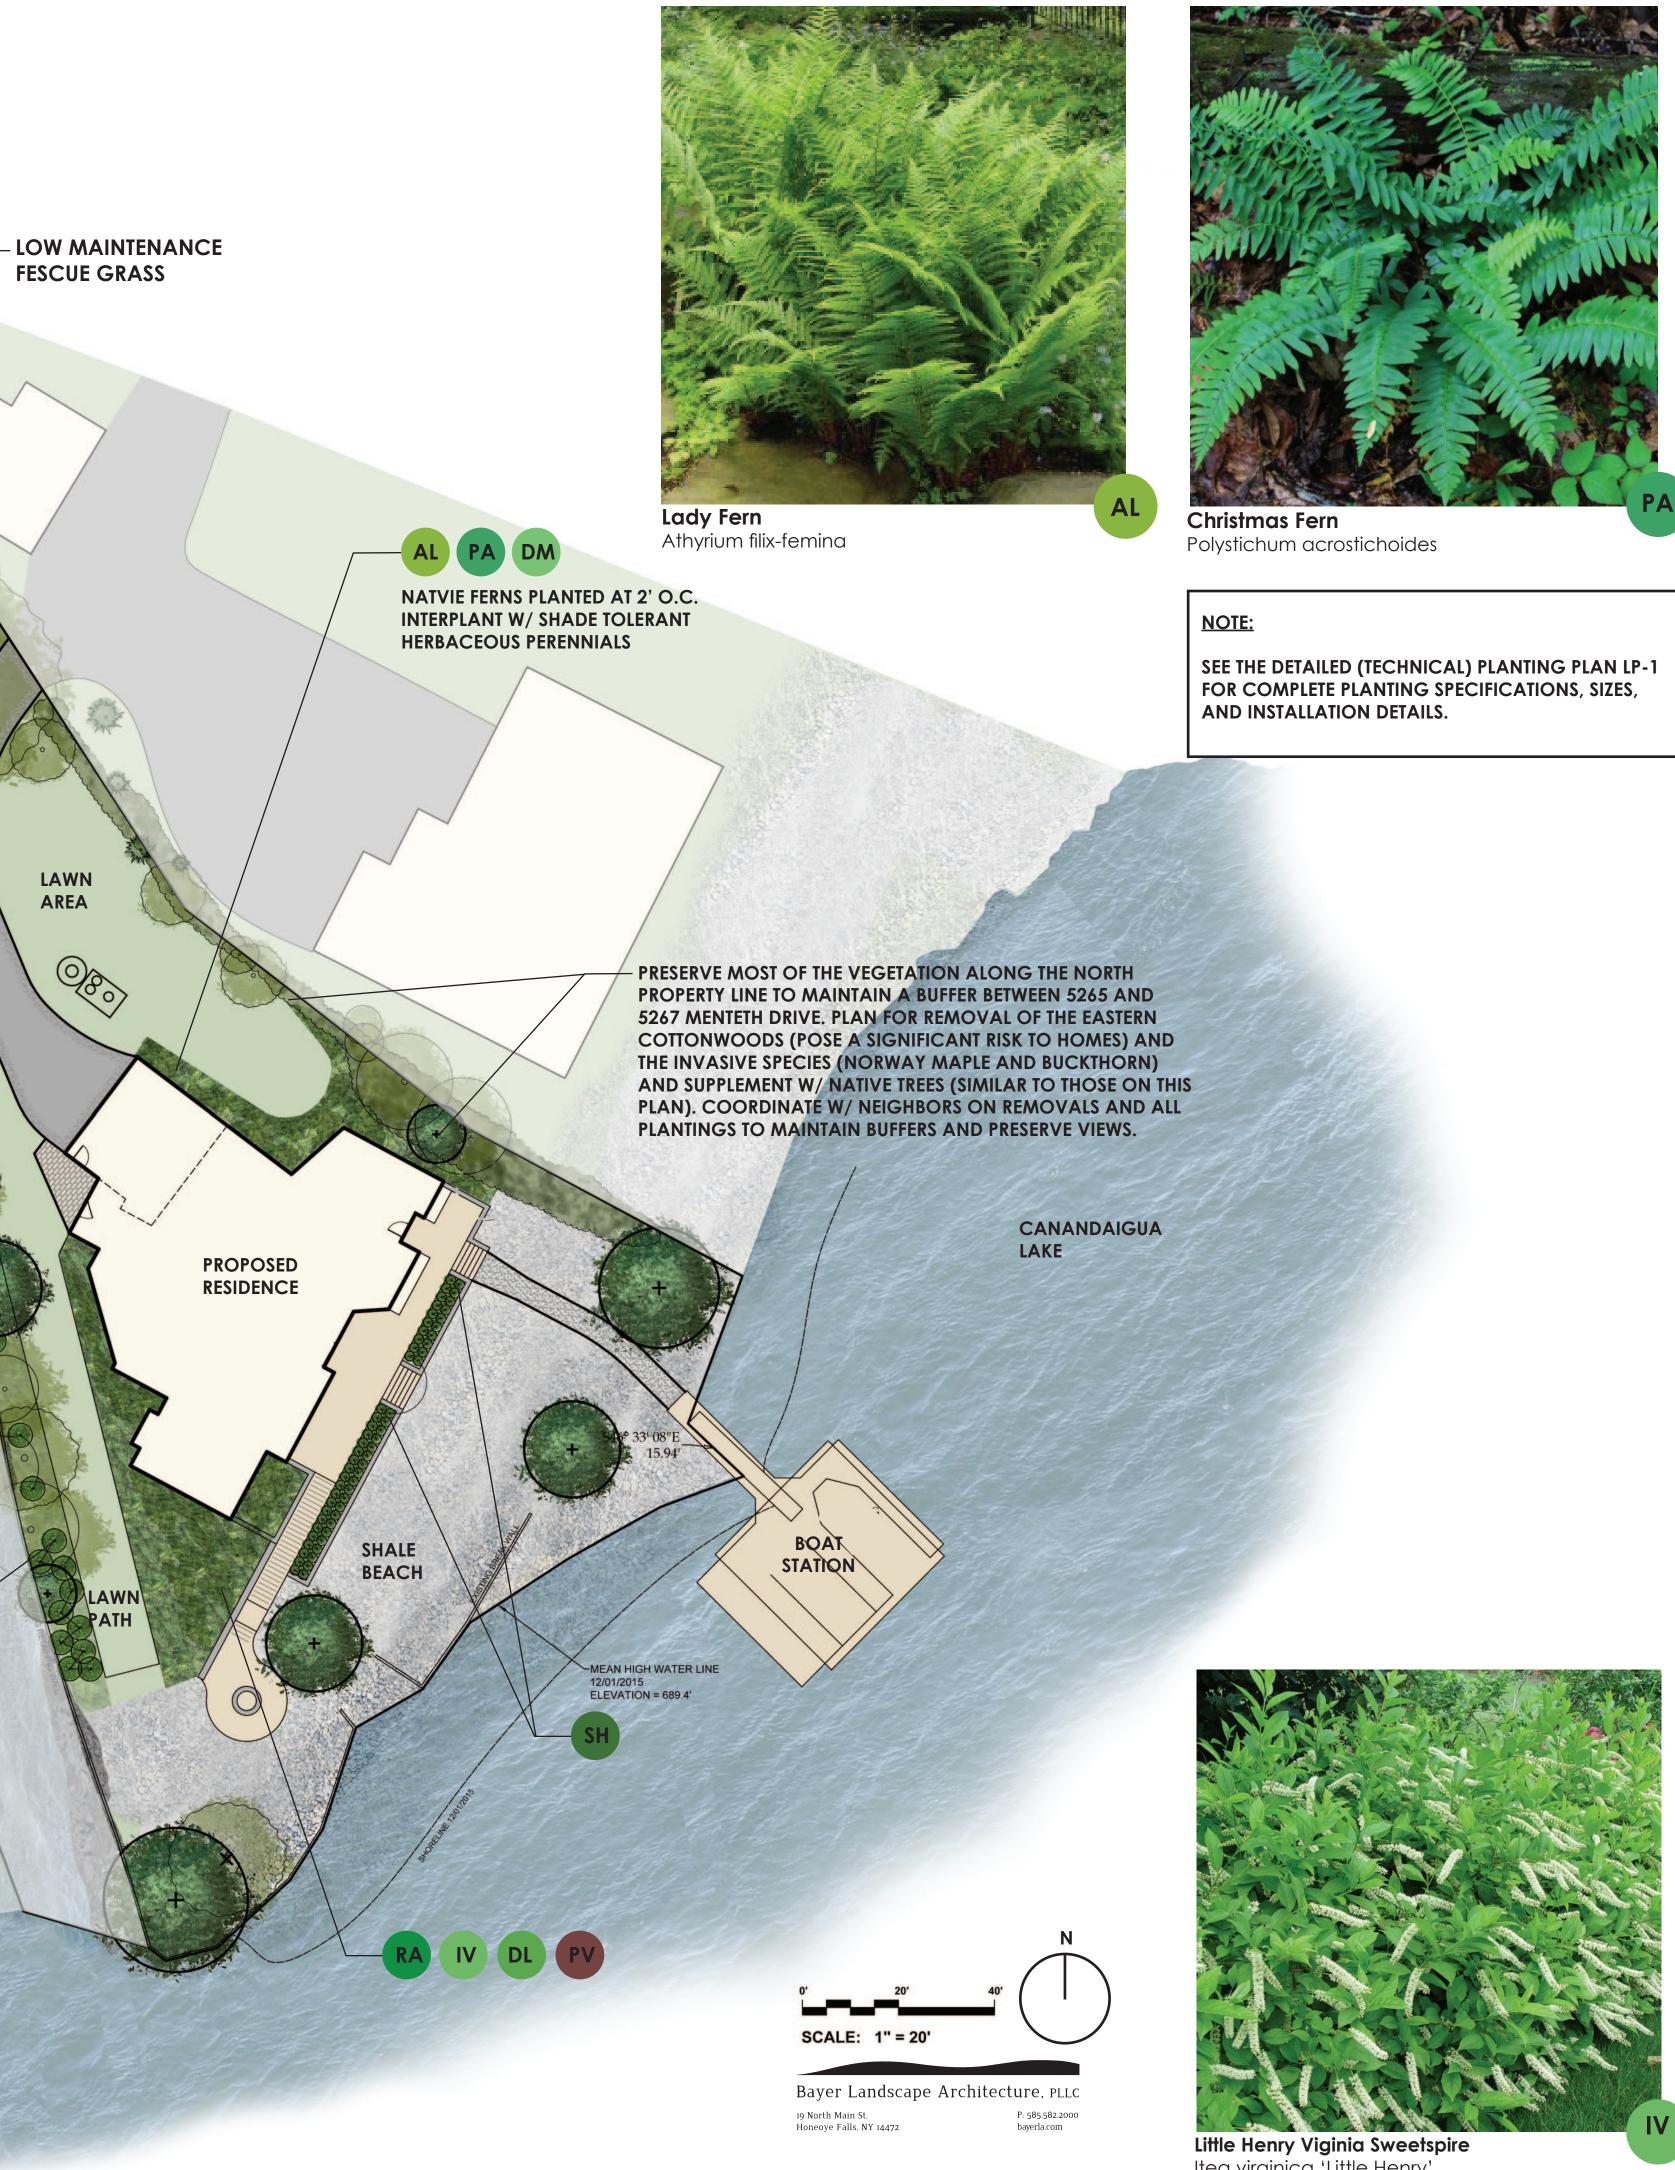

### LEGEND

Existing Vegetation Mass **Existing Tree** 

Proposed Tree

SEE THE DETAILED (TECHNICAL) PLANTING PLAN LP-1 FOR COMPLETE PLANTING SPECIFICATIONS, SIZES, AND INSTALLATION DETAILS.

Amelanchier canadensis

### LEGEND

Existing Tree

Little Henry Viginia Sweetspire Itea virginica 'Little Henry'

Marginal Wood Fern Dryopteris marginalis

Prairie Dropseed Sporobolus heterolepis

Shenandoah Switchgrass Panicum virgatum 'Shenandoah'