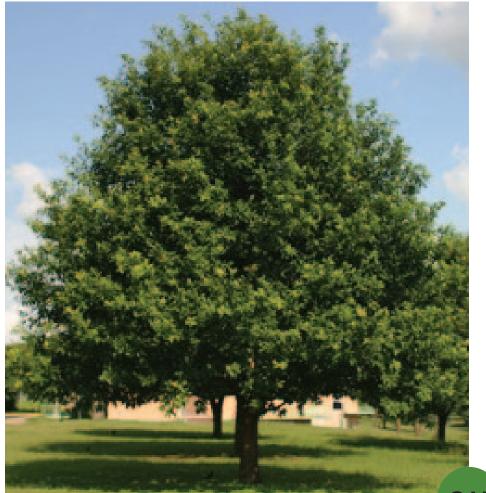

**Red Maple** Acer rubrum

Bur Oak Quercus macrocarpa

American Hornbeam Carpinus caroliniana

Heritage River Birch Betula nigra 'Heritage'