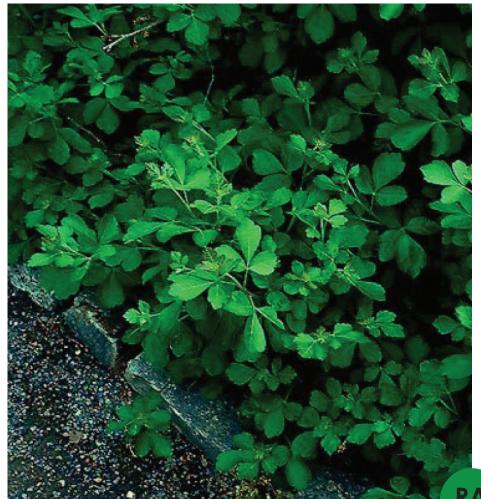

ING CREEK EDGE VEGETATION

TO BE MAINTAINED TO PROVIDE BANK STABILIZATION + A RIPARIAN BUFFER

ZONE. SELECTIVELY REMOVE INVASIVE

SUPPLEMENT EXISTING VEGETATION — ALONG CREEK EDGE ABOVE WALL TO PROVIDE A STRONG VISUAL BUFFER BETWEEN 4760 + 5265 MENTETH DRIVE + A DENSE **RIPARIAN BUFFER ZONE.** 

# **ILLUSTRATIVE PLANTING PLAN -**TREES

Sheet 1 of 2

### LEGEND



Existing Vegetation Mass **Existing Tree** 



Proposed Tree



SEE THE DETAILED (TECHNICAL) PLANTING PLAN LP-1 FOR COMPLETE PLANTING SPECIFICATIONS, SIZES, AND INSTALLATION DETAILS.



Amelanchier canadensis



Eastern Redbud Cercis canadensis



Prairie Pride Hackberry Celtis occidentalis 'Prairie Pride'



American Sycamore Platanus occidentalis

CEC



Nannyberry Viburnum lentago



Huron Gray Dogwood Cornus racemosa 'Huron'



**Gro-Low Fragrant Sumac** Rhus aromatica 'Gro-Low'

# HYMAN - REISER RESIDENCE

5265 Menteth Drive Town of Canandaigua, New York

July 5, 2018

EXISTING CREEK EDGE VEGETATION TO BE MAINTAINED TO PROVIDE BANK STABILIZATION + A RIPARIAN BUFFER ZONE. SELECTIVELY REMOVE INVASIVE SPECIES (N. MAPLE, JAPANESE HONEYSUCKLE, PRIVET, BAMBOO, ETC.) IN A PHASED APPROACH AND REPLACE W/ ADDITIONAL NATIVE TREES AND SHRUBS (SIMILAR TO THOSE INCLUDED ON THIS PLAN) OVER TIME.

SUPPLEMENT EXISTING VEGETATION ALONG CREEK EDGE ABOVE WALL TO PROVIDE A STRONG VISUAL BUFFER BETWEEN 4760 + 5265 MENTETH DRIVE + A DENSE RIPARIAN BUFFER ZONE.

VIETH CREE

## ILLUSTRATIVE PLANTING PLAN -SHRUBS, GRASSES, + GROUNDCOVER Sheet 2 of 2

### LEGEND



Existing Tree





Little Henry Viginia Sweetspire Itea virginica 'Littl