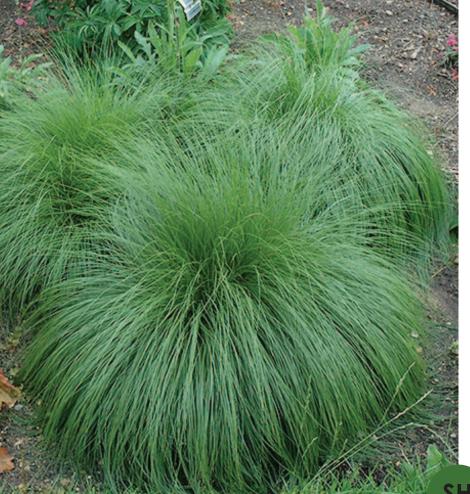

### LEGEND

Existing Tree

Little Henry Viginia Sweetspire Itea virginica 'Little Henry'

Marginal Wood Fern Dryopteris marginalis

Prairie Dropseed Sporobolus heterolepis

Shenandoah Switchgrass Panicum virgatum 'Shenandoah'