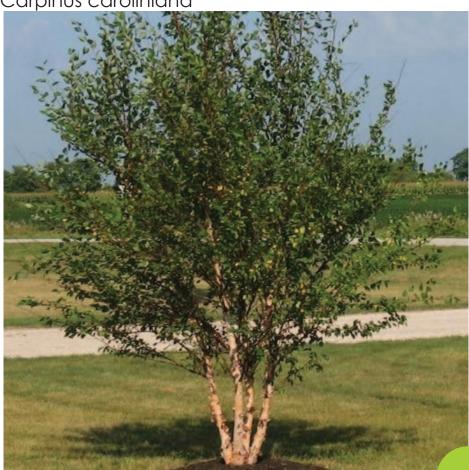

**Red Maple** Acer rubrum

Bur Oak Quercus macrocarpa

American Hornbeam Carpinus caroliniana

Heritage River Birch Betula nigra 'Heritage'