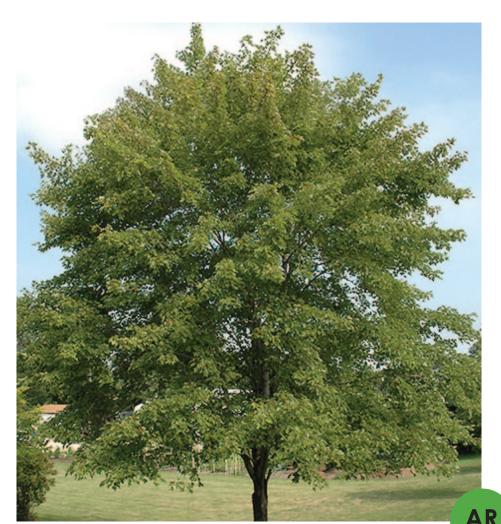

**Red Maple** Acer rubrum

Bur Oak Quercus macrocarpa

American Hornbeam Carpinus caroliniana

Heritage River Birch Betula nigra 'Heritage'