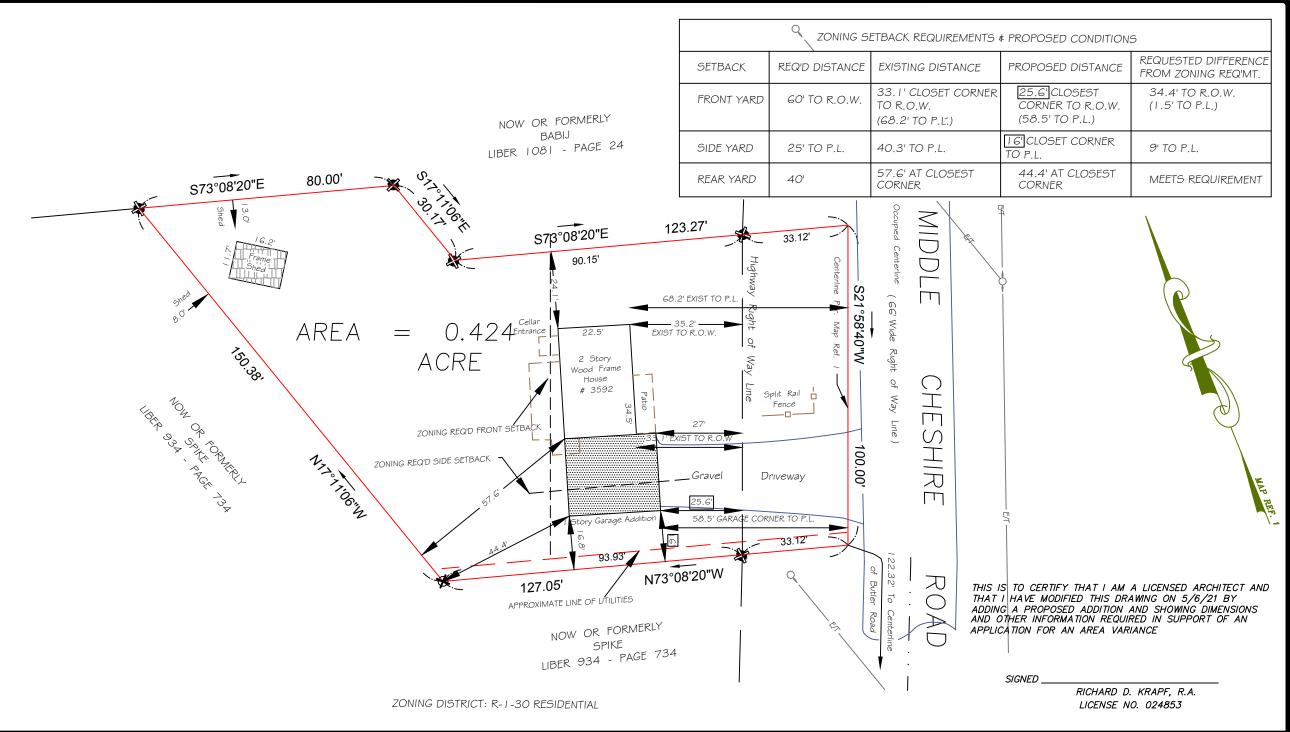

## DEED REFERENCE:

DONALD E. COLF TO JAMES D. BLUETT AND KATHLEEN R. BLUETT BY DEED FILED APR. 28, 1989 IN LIBER 885 OF DEEDS AT PAGE

## MAP REFERENCES:

- 1. LANDS TO BE CONVEYED TO DONALD E. COLF BY DOUGLAS P. WALLACE L.S., FILED JULY 16. 1964 AS ONTARIO COUNTY FILED MAP NO. 3070.
- 2. BOUNDARY SURVEY LANDS TO BE CONVEYED BY JOHN F. & FRANCES M. COLF BY DOUGLAS E. KENT L.S., FILED APR. 13, 1983 AS ONTARIO COUNTY FILED MAP NO. 10581.
- 3. SUBDIVISION PLAN OF LAND OF JUDITH NADAL BY FREELAND-PARRINELLO, LAND SURVEYORS, FILED MAY 28, 2002 AS ONTARIO COUNTY FILED MAP NO. 26883.

MAP OF SURVEY PREPARED FOR JAMES & KATHLEEN BLUETT SHOWING LAND AT

3592 MIDDLE CHESHIRE ROAD IN THE

TOWN OF CANANDAIGUA COUNTY OF ONTARIO STATE OF NEW YORK

SCALE: 1" = 30' T.M. NO.: 97.04-1-60 FILE NO .: YB082