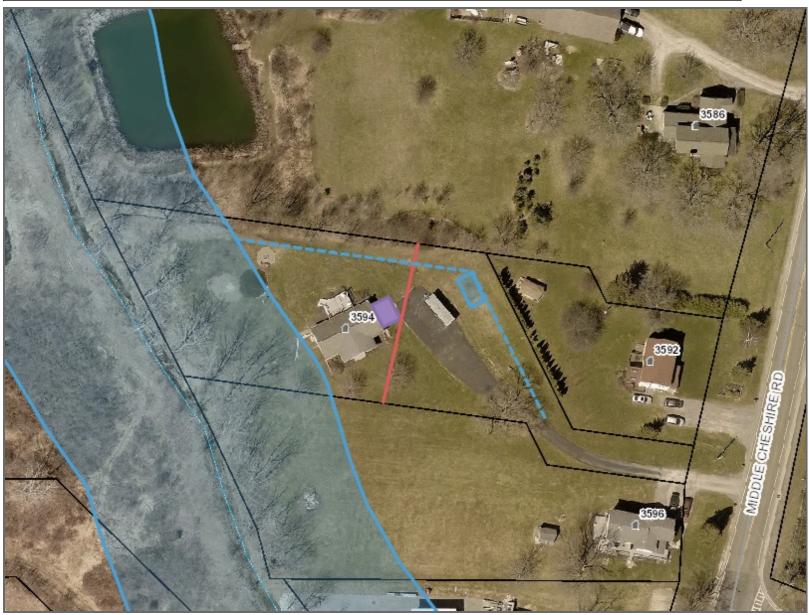

## Legend

- Address Points
  - Thruway Exits
- Tax Parcels

### Streets

- Interstate
- State or US Routes
- County Roads
- Local Public Roads
- \_\_\_ Private Roads
- + Railroads
- Streams
- Municipal Boundaries
- Finger Lakes Region

  Northwest Quadrant
  - Red: Band\_1
  - Green: Band\_2
  - Blue: Band\_3

#### Northeast Quadrant

- Red: Band\_1
- Green: Band\_2
- Green. band\_.
- Blue: Band\_3

#### Southeast Quadrant

- Red: Band\_1
- \_\_\_\_\_
- Green: Band\_2
- Blue: Band\_3
- Southwest Quadrant

0.0 0 0.02 0.0 Miles

http://www.townofcanandaigua.org/ 1: 1,200

This map and information is provided ASIS and Ontario County makes no warranties or guarantees, expressed for implied, including warranties of title, non-infringement, merchantability and that of fitness for a particular purpose concerning this map the information herein. User assumes all risks and responsibility for determining whether this map is sufficient for purposes intended.