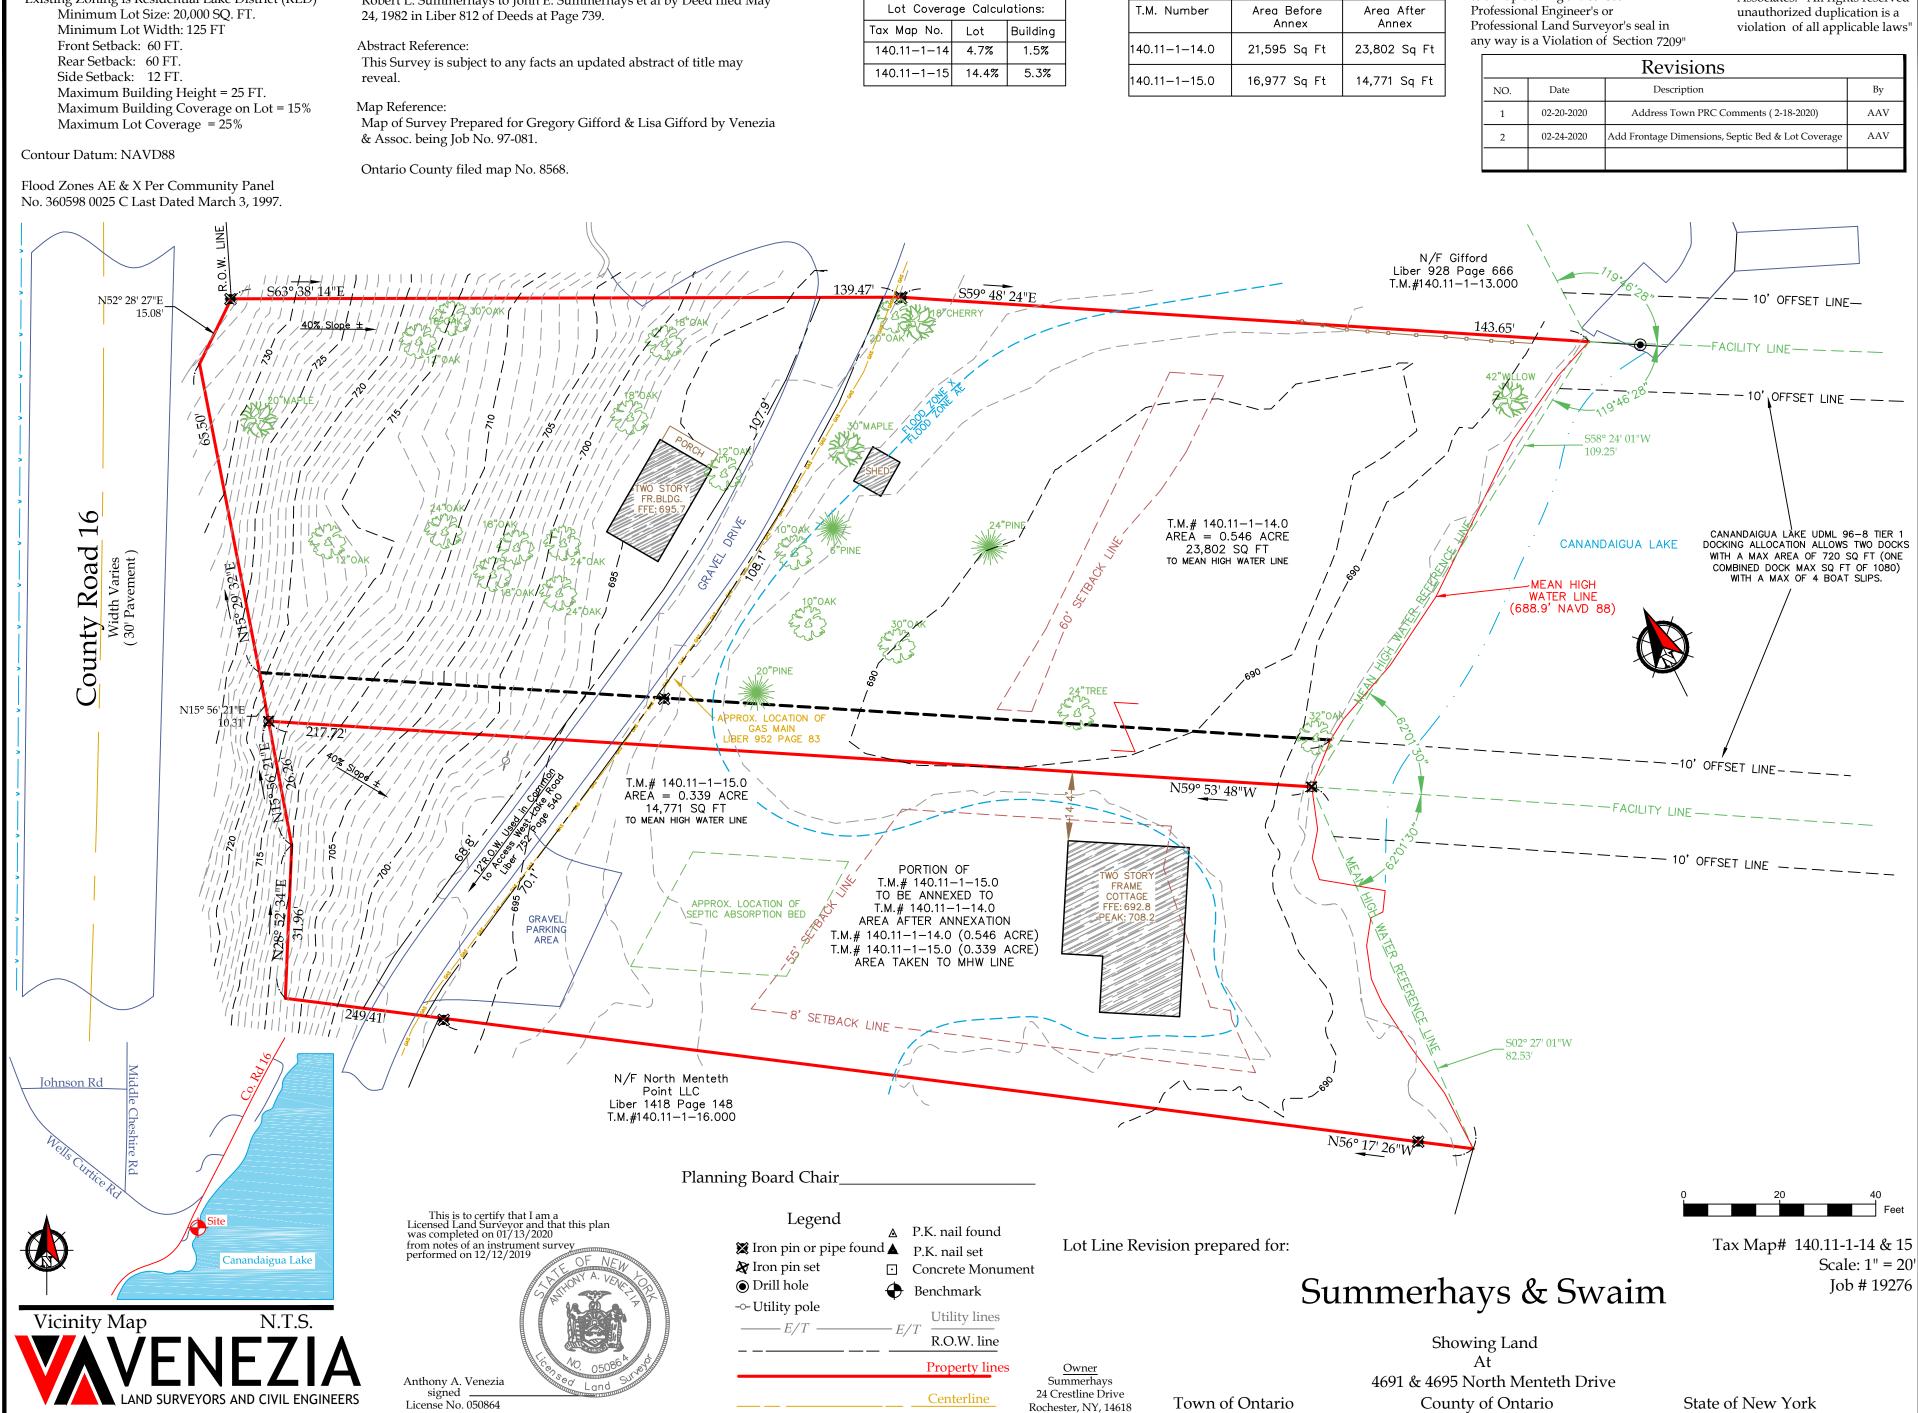

## Site Details:

Existing Zoning is Residential Lake District (RLD) Minimum Lot Size: 20,000 SQ. FT. Minimum Lot Width: 125 FT Front Setback: 60 FT. Rear Setback: 60 FT. Side Setback: 12 FT. Maximum Building Height = 25 FT. Maximum Building Coverage on Lot = 15% Maximum Lot Coverage = 25%