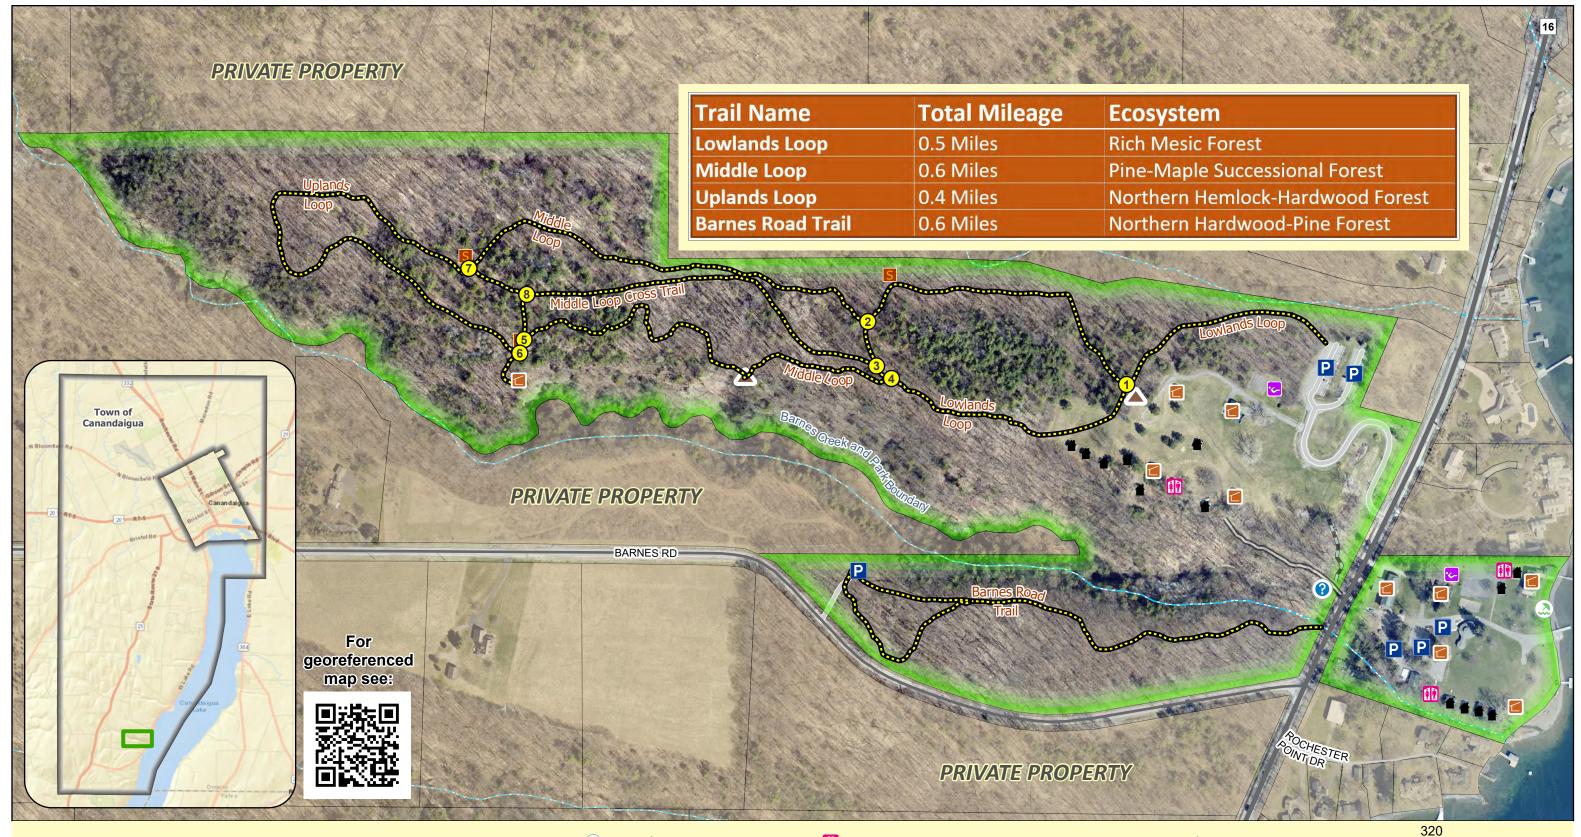

## Onanda Park Map

Town of Canandaigua, NY

- Beach
- **≜** Cabin
- Kiosk
- Lodge/Pavilion
- Parking
- Playground

- Restroom
- Seating Area
- Trail Intersections
- Scenic Vistas
- Service Road
- --- Staircase

- Recreation Trails
- Onanda Park Roads
- ريان Steams and Creeks
- Onanda Park Boundaries
- Private Properties Outside Onanda Park

\_\_\_

Map prepared by the Ontario County GIS Program in July 2022

IMPORTANT NOTICE AND DISCLAIME