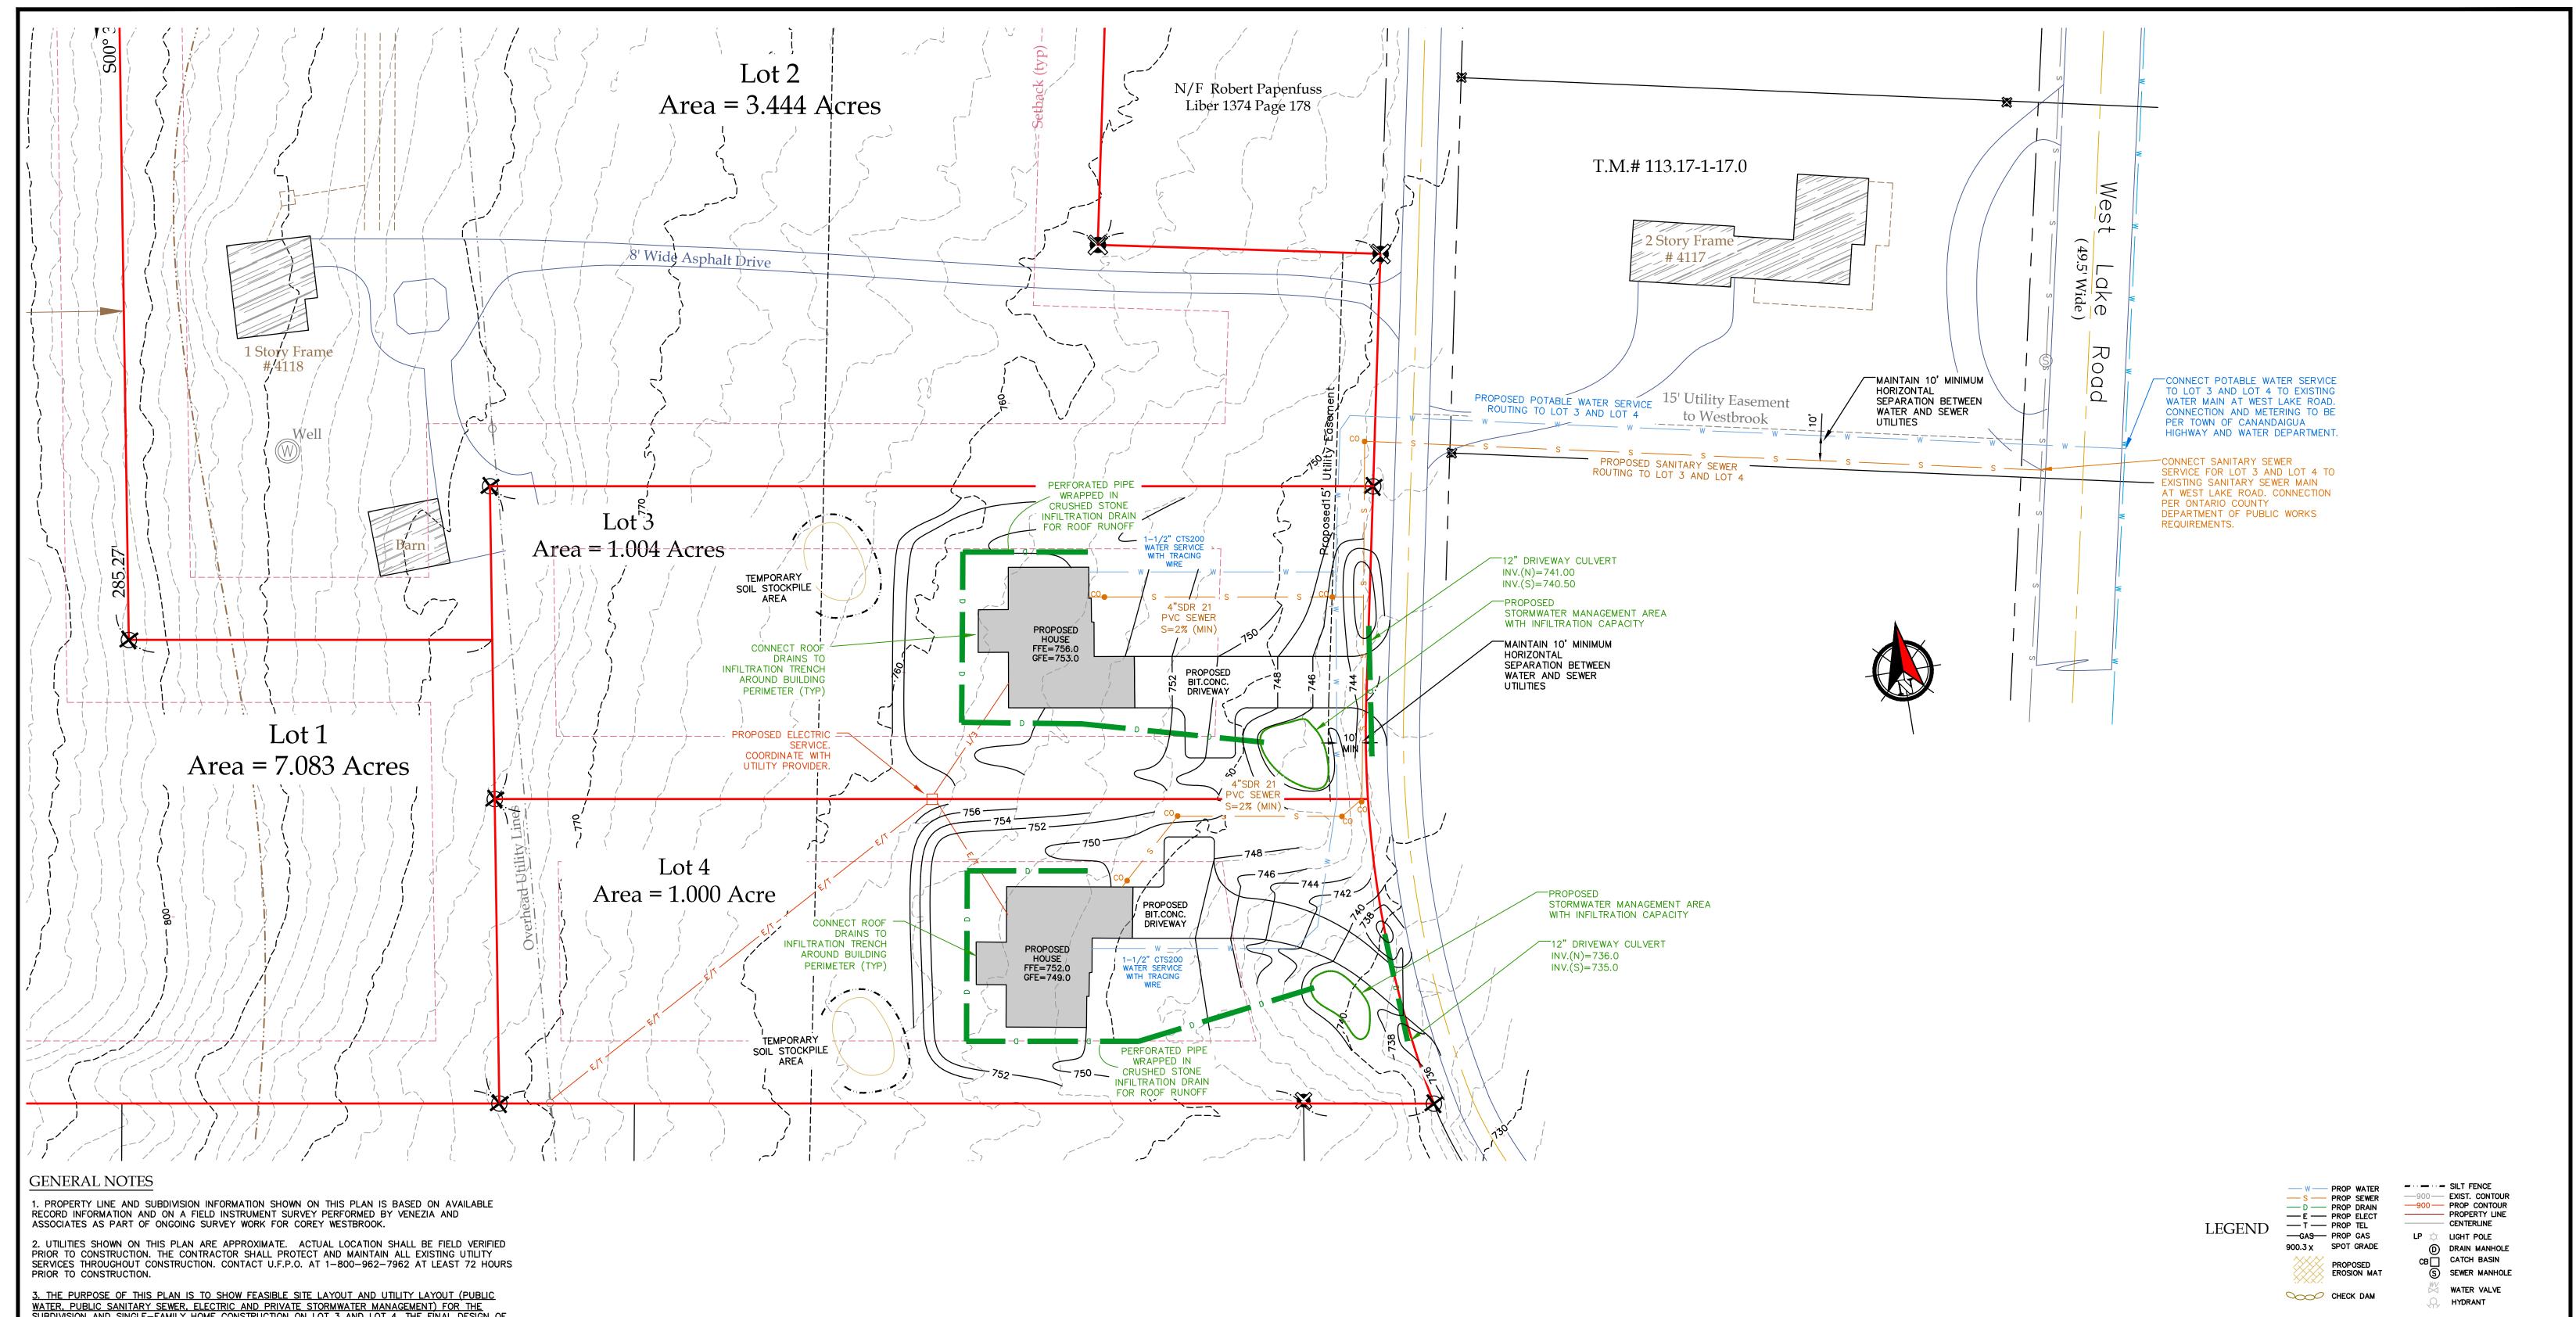

3. THE PURPOSE OF THIS PLAN IS TO SHOW FEASIBLE SITE LAYOUT AND UTILITY LAYOUT (PUBLIC WATER, PUBLIC SANITARY SEWER, ELECTRIC AND PRIVATE STORMWATER MANAGEMENT) FOR THE SUBDIVISION AND SINGLE-FAMILY HOME CONSTRUCTION ON LOT 3 AND LOT 4. THE FINAL DESIGN OF THE SITE LAYOUT, HOUSE PLACEMENT, SITE UTILITIES AND STORMWATER MANAGEMENT FOR LOT 3 AND LOT 4 MAY BE SUBJECT TO FURTHER REVIEW AND PERMITTING BY THE TOWN OF CANANDAIGUA AND IS NOT PROVIDED BY THIS CONCEPT SITE PLAN.

4. ALL IMPROVEMENTS SHALL BE IN ACCORDANCE WITH THE MOST RECENT STANDARDS AND SPECIFICATIONS OF THE TOWN OF CANANDAIGUA AND THE APPROPRIATE WATER/SEWER AGENCIES, UNLESS OTHERWISE NOTED.

5. THE CONTRACTOR SHALL LOCATE, MARK, SAFEGUARD AND PRESERVE ALL SURVEY CONTROL MONUMENTS AND RIGHT-OF-WAY MONUMENTS IN THE AREAS OF CONSTRUCTION. 6. ELEVATIONS REFERENCE NAVD88 DATUM.