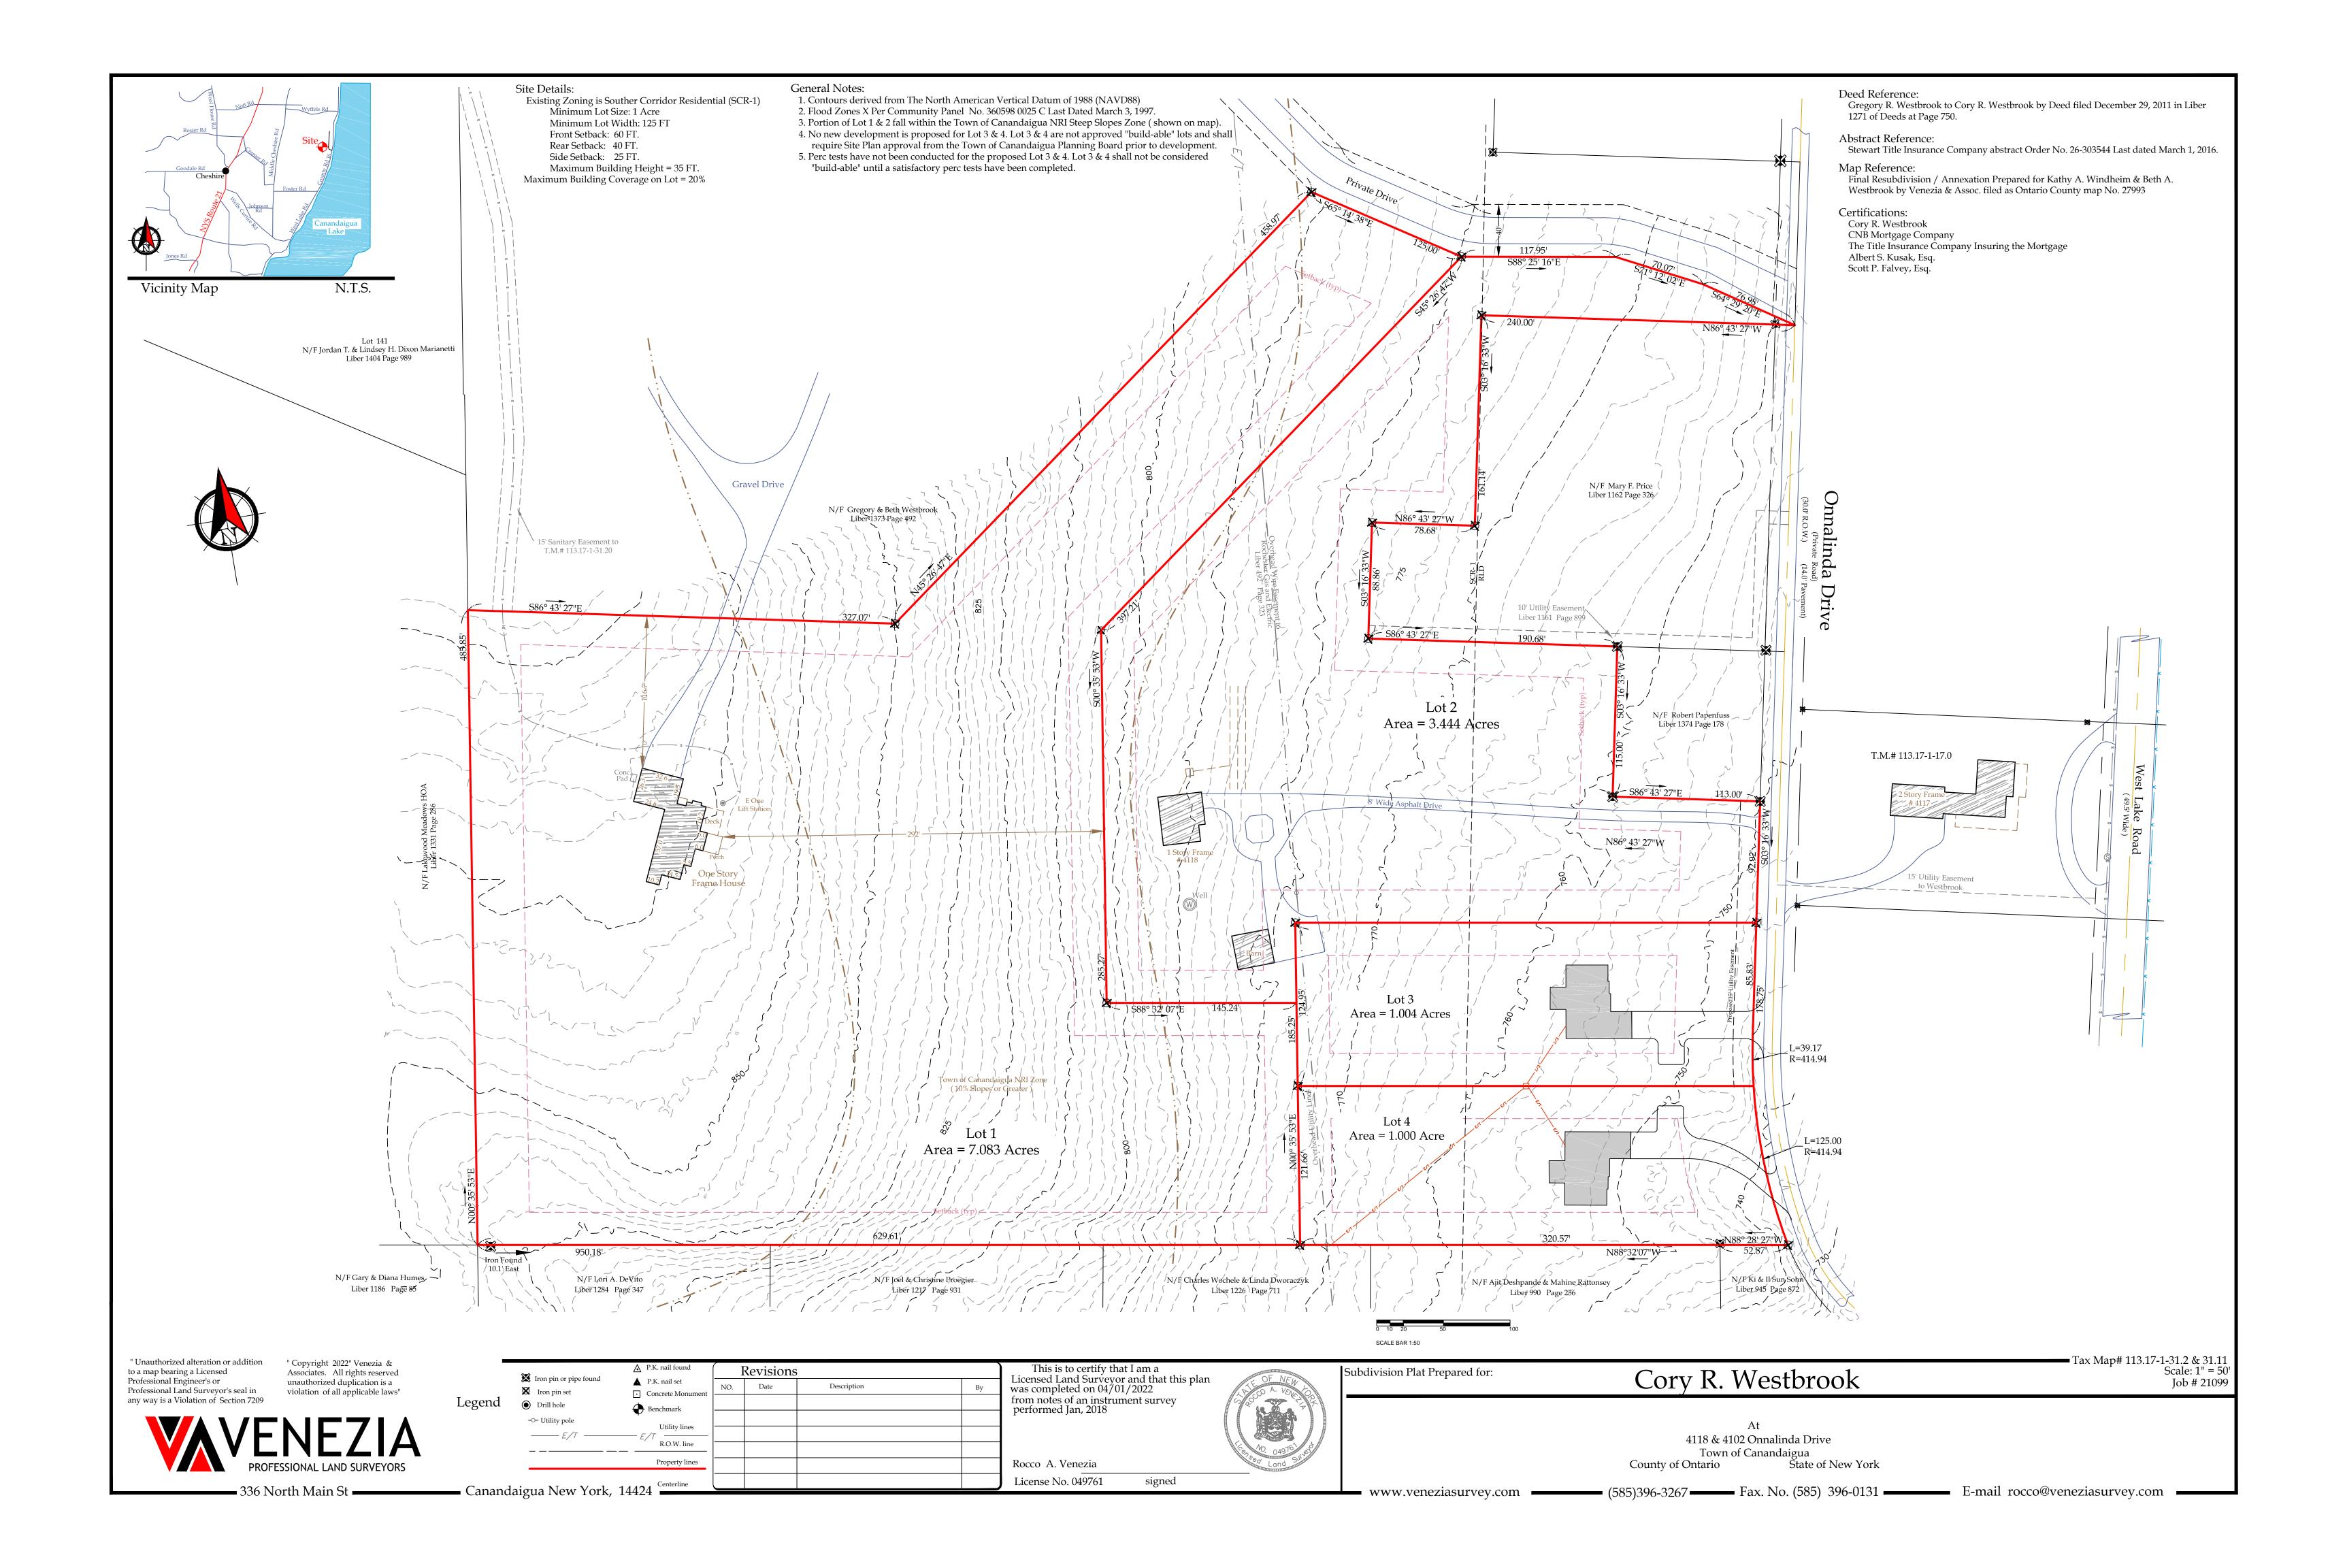

## Drawing Title: CONCEPT SITE PLAN FOR SUBDIVISION Site Plan Prepared For:

Cory R. Westbrook

4118 & 4102 Onnalinda Drive Town of Canandaigua County of Ontario State of New York

| TOWN ENGINEER | DATE                         |
|---------------|------------------------------|
| N             | File# 21099                  |
|               | Scale: 1" = 20'              |
|               | T.M. # 113.17-1-31.2 & 31.11 |
|               | Date: 03-31-2022             |
|               | Sheet:                       |
|               | [ C-1                        |