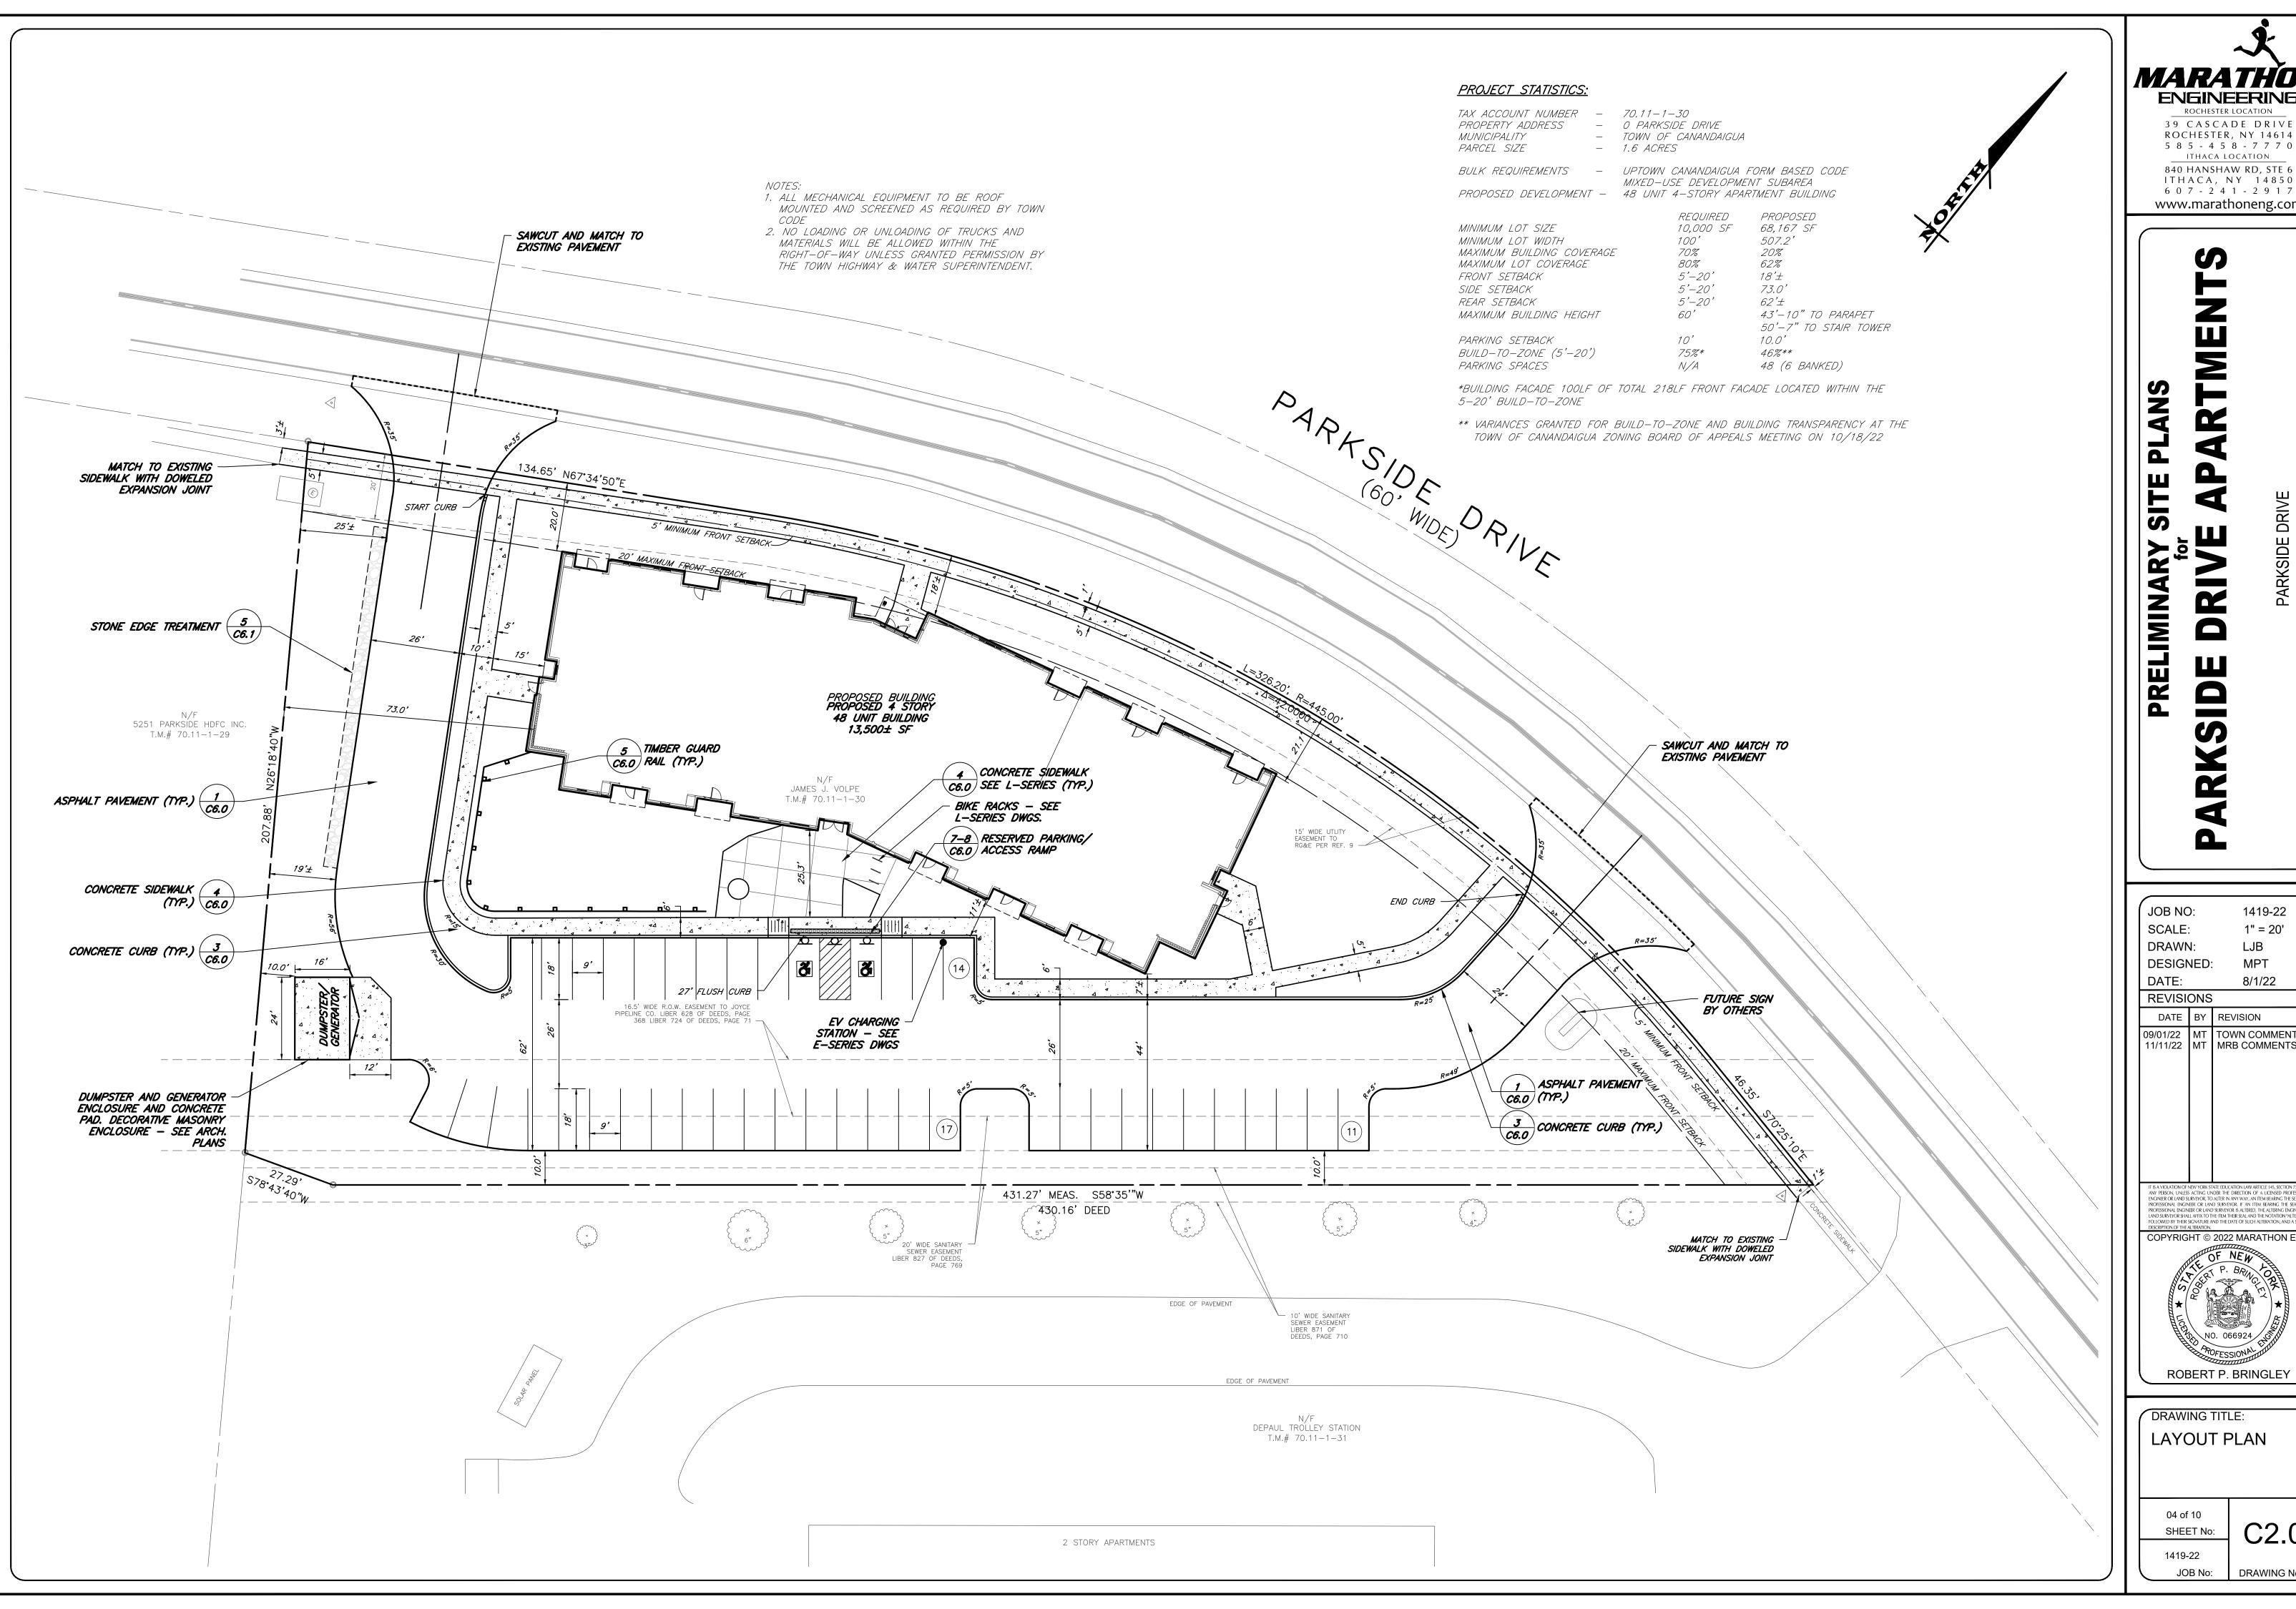

*MARATHON* **ENGINEERING** 

> ROCHESTER, NY 14614 5 8 5 - 4 5 8 - 7 7 7 0 ITHACA LOCATION 840 HANSHAW RD, STE 6 ITHACA, NY 14850

6 0 7 - 2 4 1 - 2 9 1 7 www.marathoneng.com

PARKSIDE DRIVE ONTARIO COUNTY

1419-22 1" = 20' LJB MPT