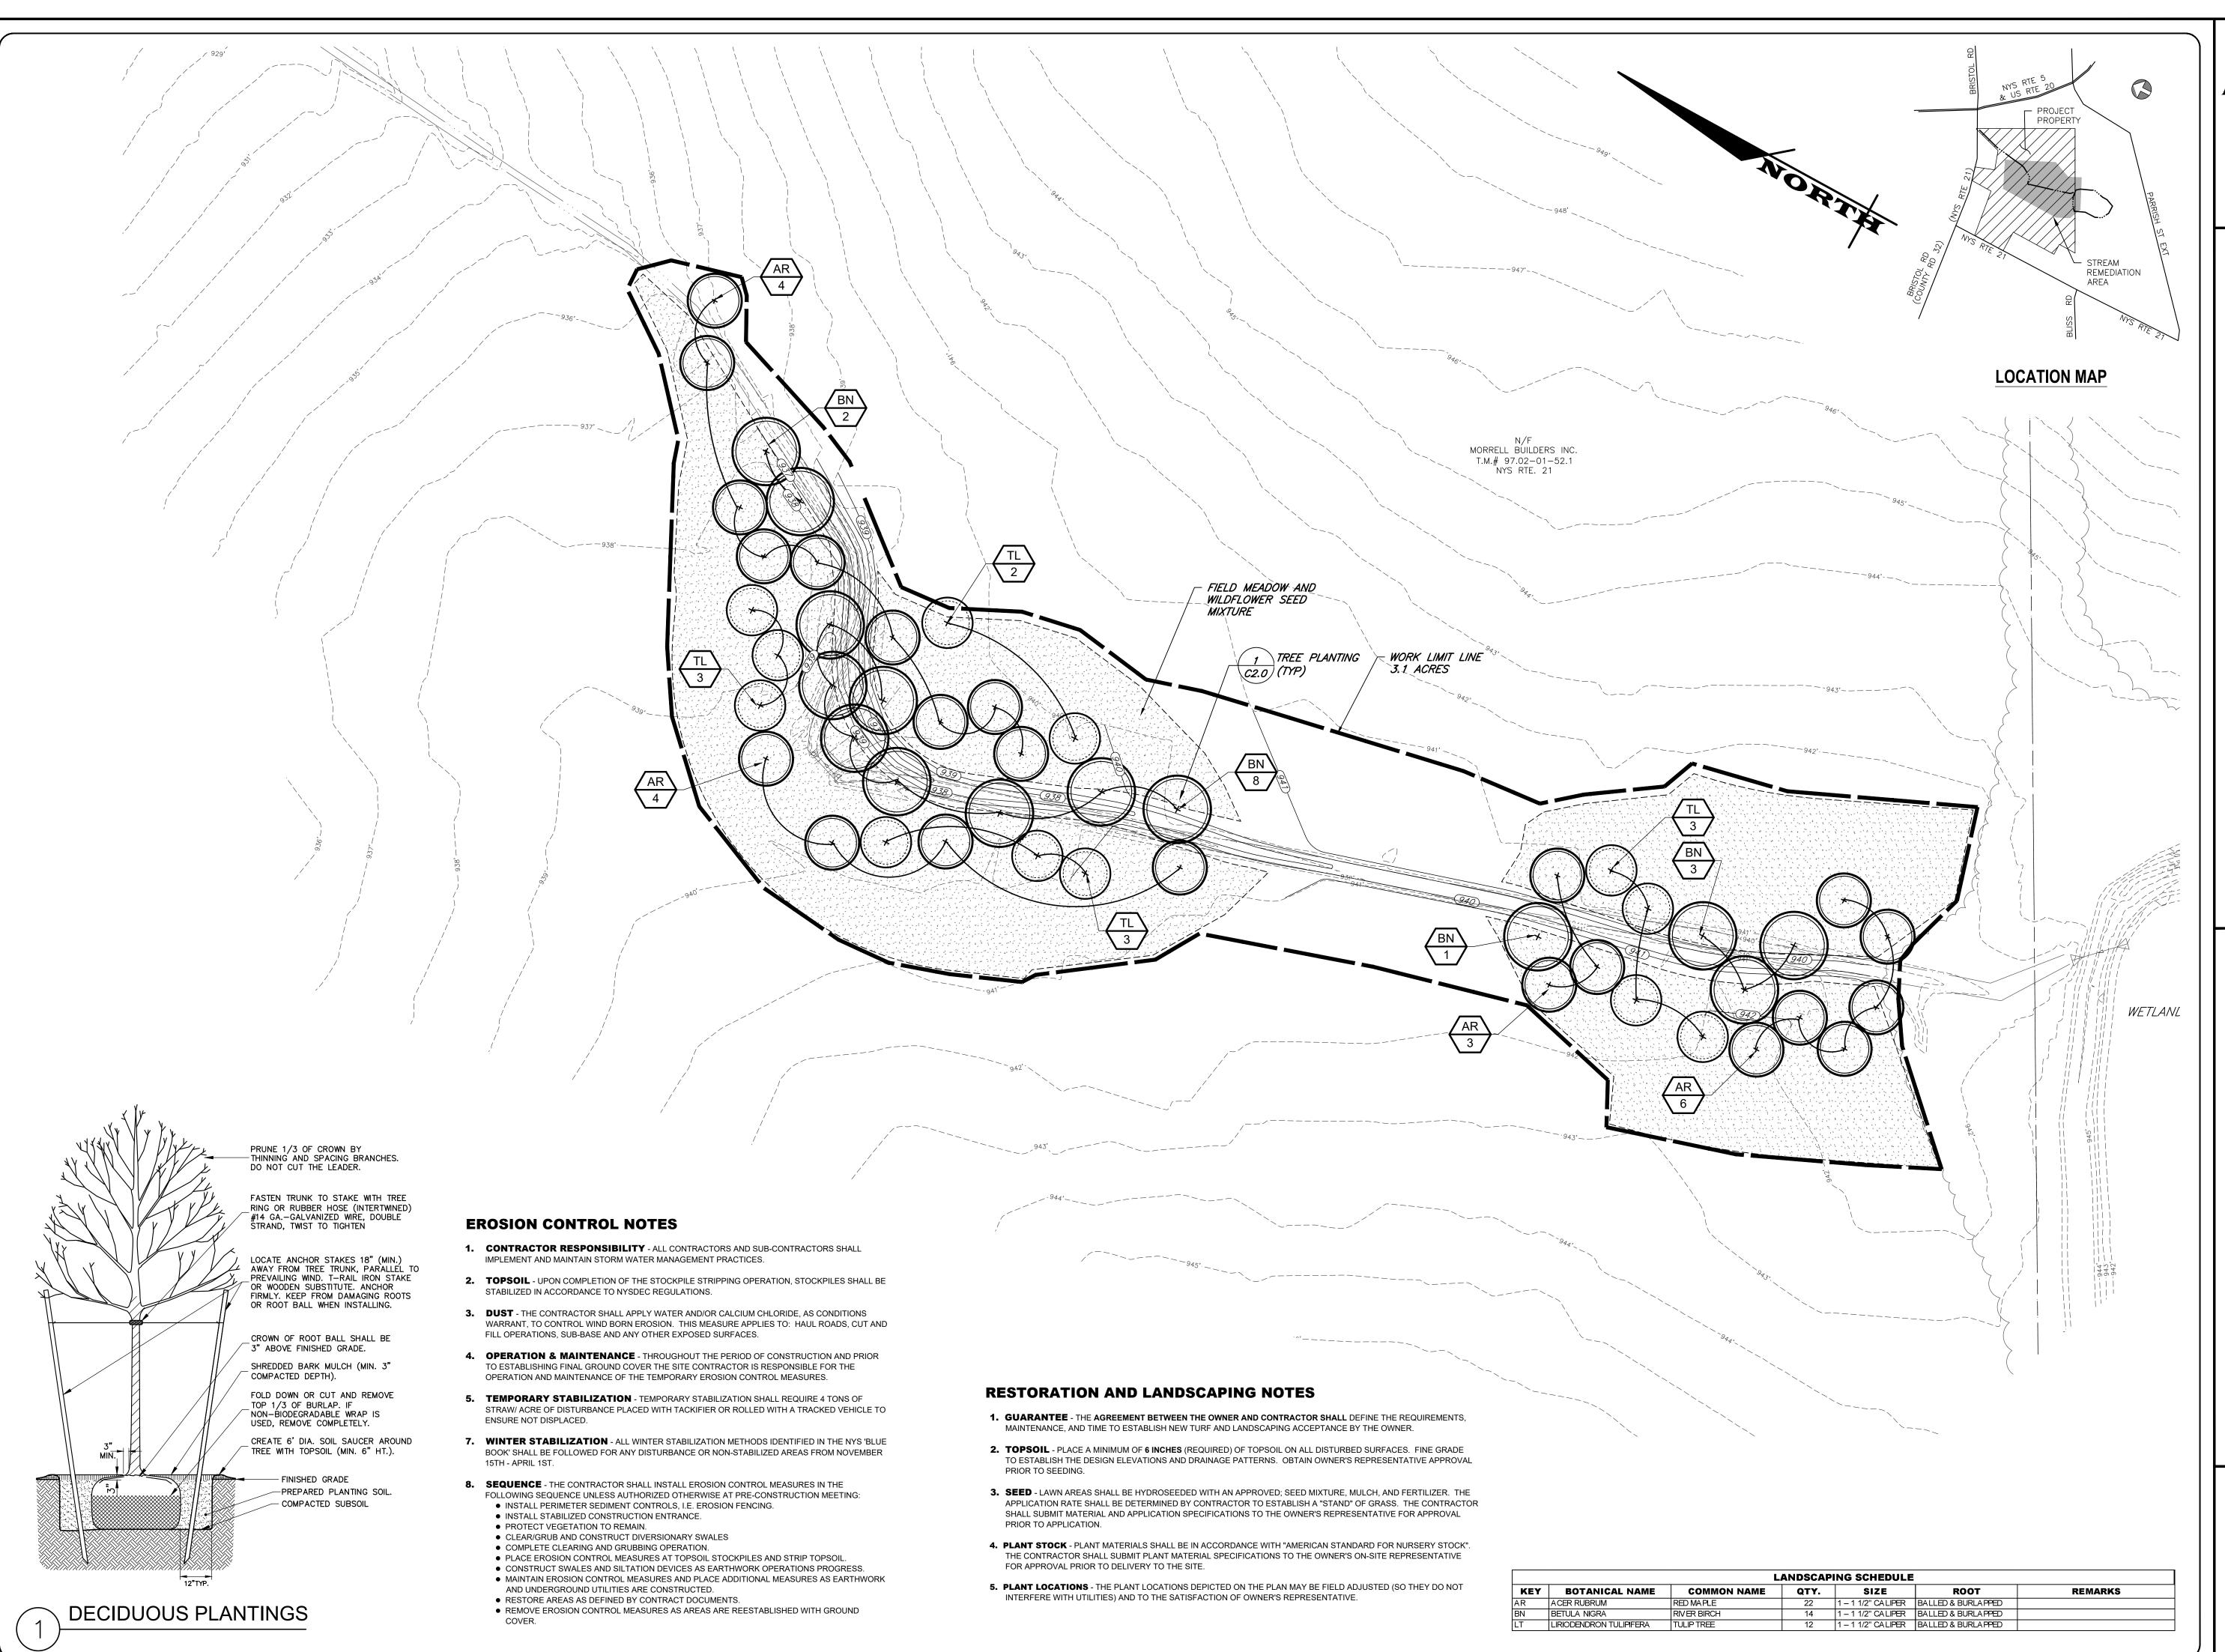

840 HANSHAW RD, STE 6 ITHACA, NY 14850 607-241-2917 www.marathoneng.com

**PROPERT** 

**SUBDIVISION** 

1022-19 SCALE: 1"=40' CMP DRAWN: CMP DESIGNED: DATE: 7/26/21 DATE BY REVISION

BROOK

ofessional engineer or land surveyor is altered, the altering engineer or la irveyor shall affix to the item their seal and the notation "altered bllowed by their signature and the date of such alteration, and a spec

COPYRIGHT©2021 MARATHON ENG.

ROBERT P. BRINGLEY

DRAWING TITLE: LANDSCAPING PLAN

1022-19 JOB No: DRAWING No:

SHEET No: