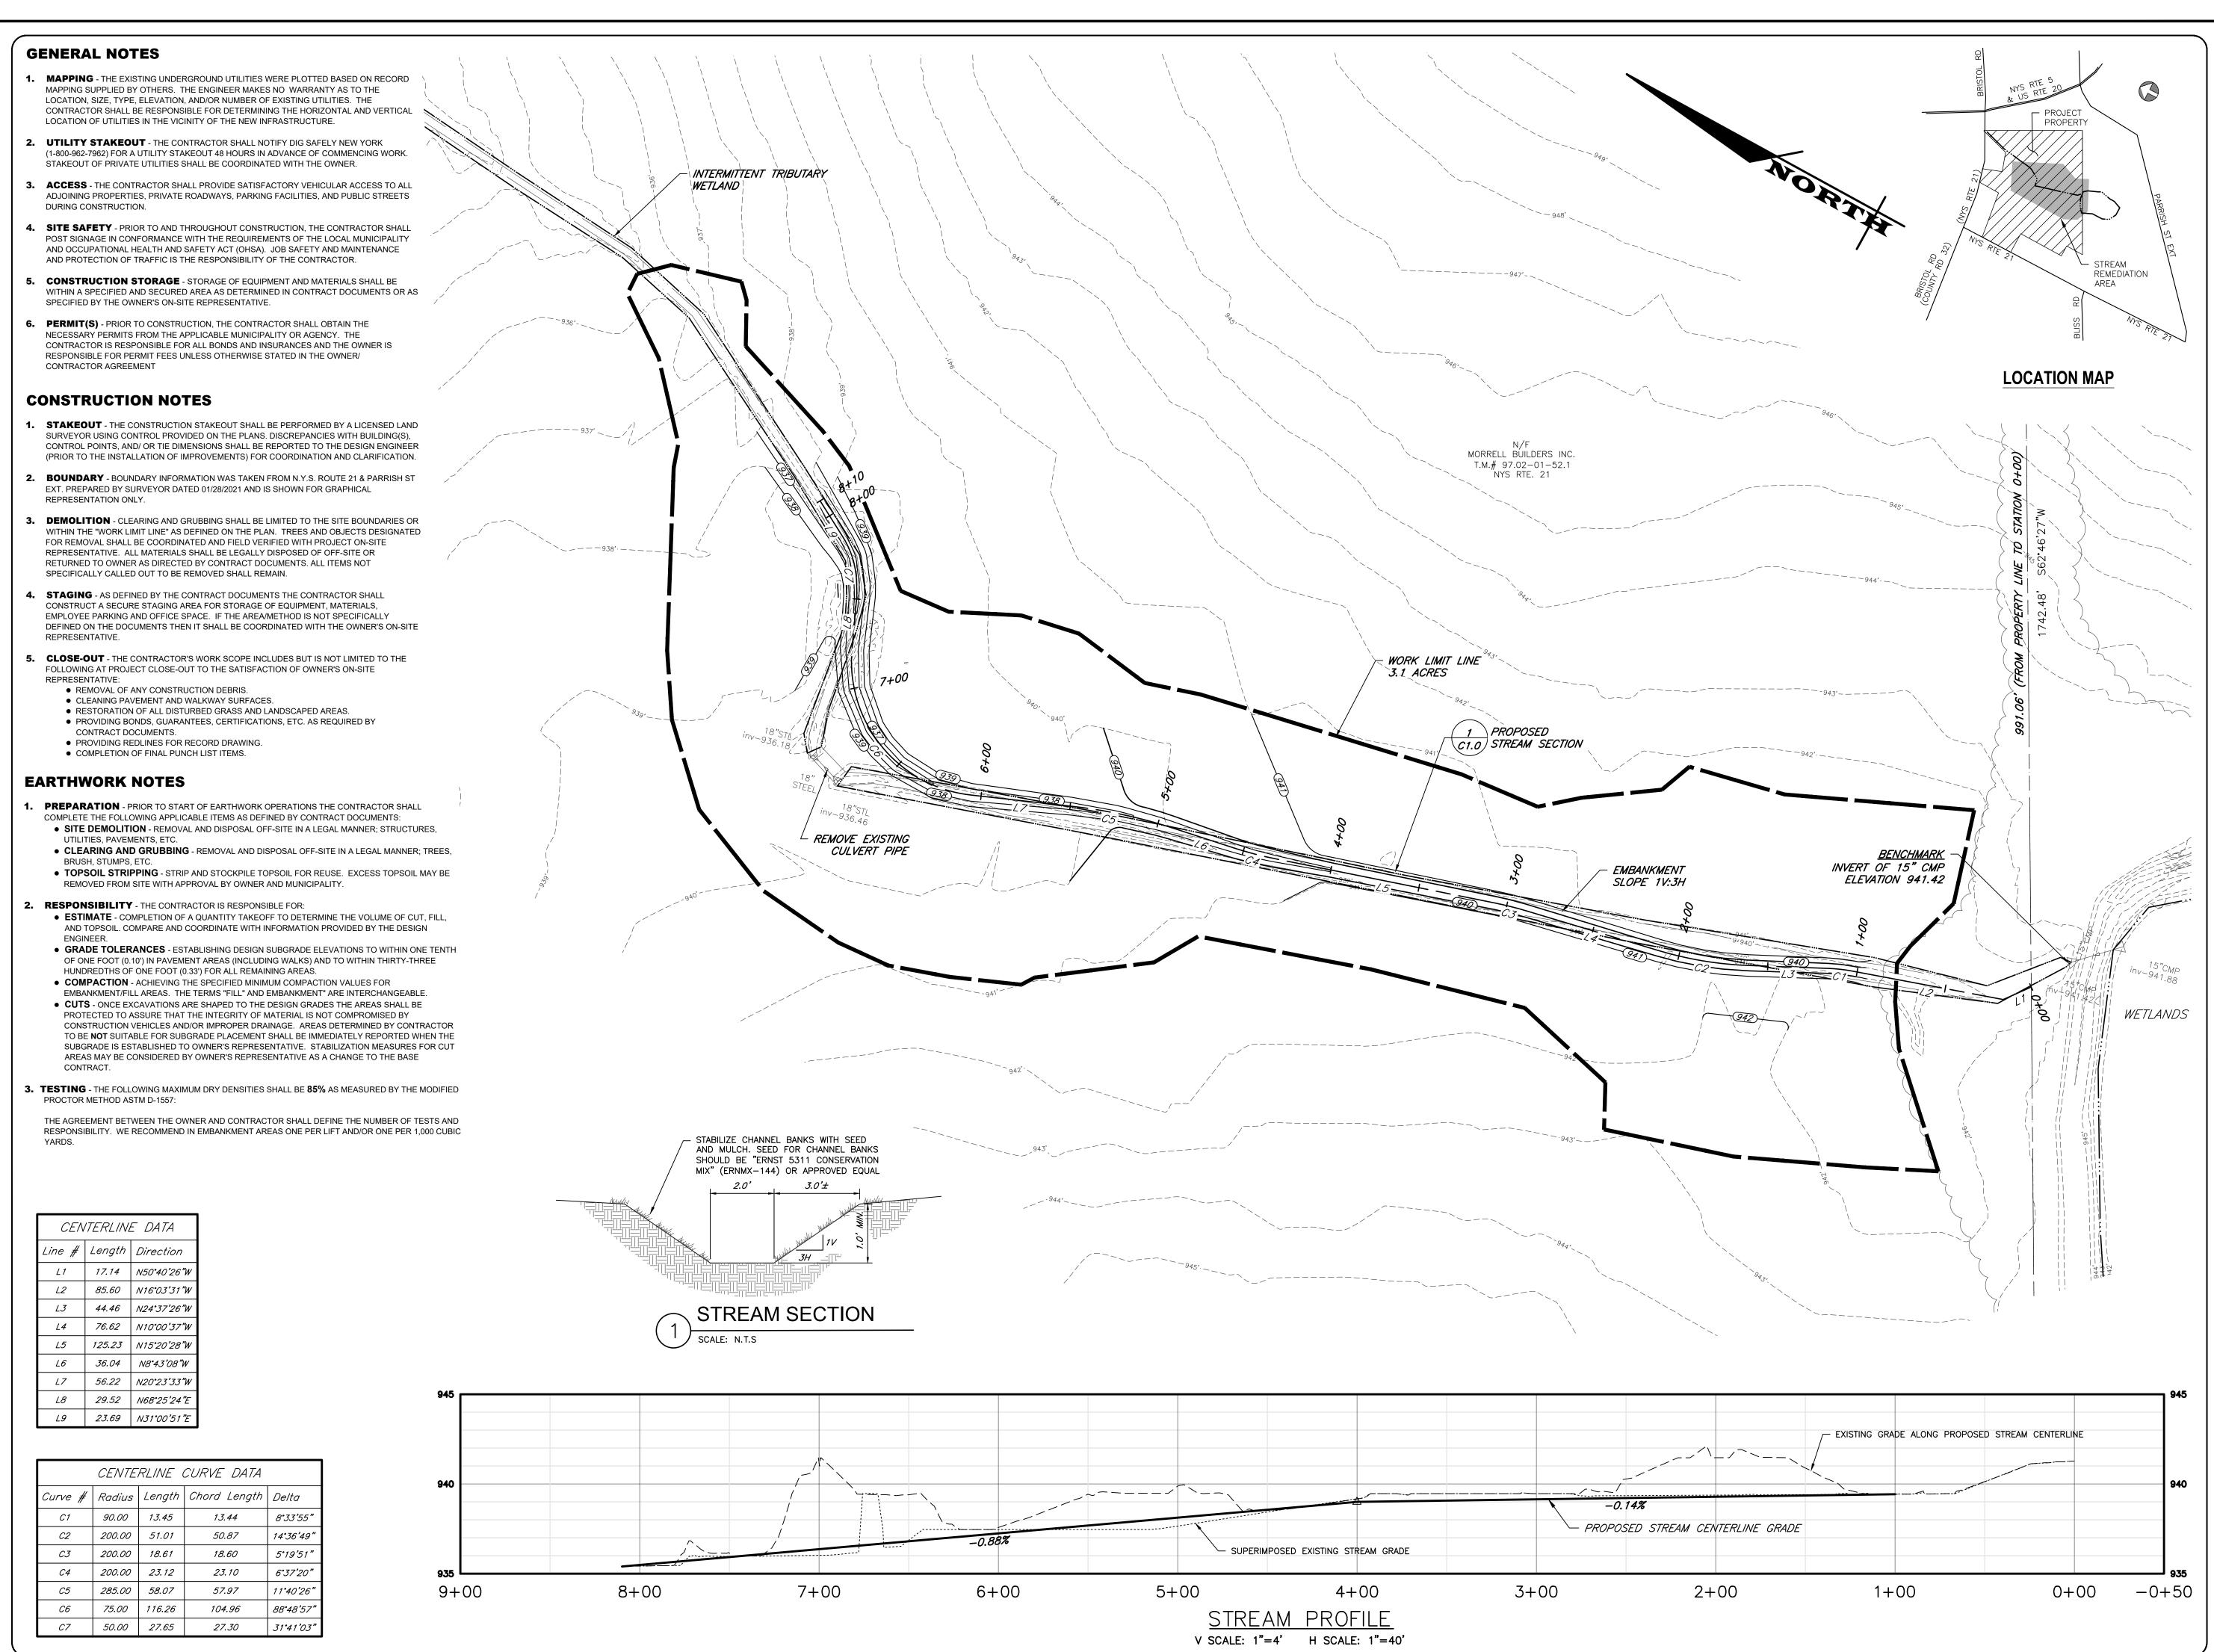

MARATHON ENGINEERING

ROCHESTER LOCATION

3 9 CASCADE DRIVE

ROCHESTER, NY 14614

5 8 5 - 4 5 8 - 7 7 7 0

ITHACA LOCATION

840 HANSHAW RD, STE 6 ITHACA, NY 14850 6 0 7 - 2 4 1 - 2 9 1 7 www.marathoneng.com

N PROPERTY
-1-52.1
7.00-2-2

OUTH, T.A. NO. 97.02-1-52.1 (TENSION, T.A.NO. 97.00-2-2

STATE ROUTE 21 SOUTH, T.A. N PARRISH STREET EXTENSION, T

TOW

BROO

JOB NO: 1022-19

SCALE: 1"=40'

DRAWN: CMP

DESIGNED: CMP

DATE: 7/26/21

DATE BY REVISION

It is a violation of New York state education Law article 145, Section 7209 for any Person, Unless acting under the Direction of a licensed professional encourse or land surveyor to alter in any way, and the Bearing the Seal of a Professional exciner or land surveyor and Larghz to the Item Their seal, and the notation "attention befollowed by their signature and the Date of Such altered his notation and a specific Description of the alteration.

COPYRIGHT® 2021 MARATHON ENG.

DRAWING TITLE:
LAYOUT &
GRADING PLAN

1 of 2
SHEET No:
1022-19

DRAWING No:

JOB No:

ROBERT P. BRINGLEY

**ENGINEERING** 

ROCHESTER LOCATION 39 CASCADE DRIVE ROCHESTER, NY 14614 5 8 5 - 4 5 8 - 7 7 7 0 ITHACA LOCATION

840 HANSHAW RD, STE 6 ITHACA, NY 14850 607-241-2917 www.marathoneng.com

**PROPERT** 

**SUBDIVISION** 

1022-19 SCALE: 1"=40' CMP DRAWN: CMP DESIGNED: DATE: 7/26/21 DATE BY REVISION

BROOK

ofessional engineer or land surveyor is altered, the altering engineer or la irveyor shall affix to the item their seal and the notation "altered bllowed by their signature and the date of such alteration, and a spec