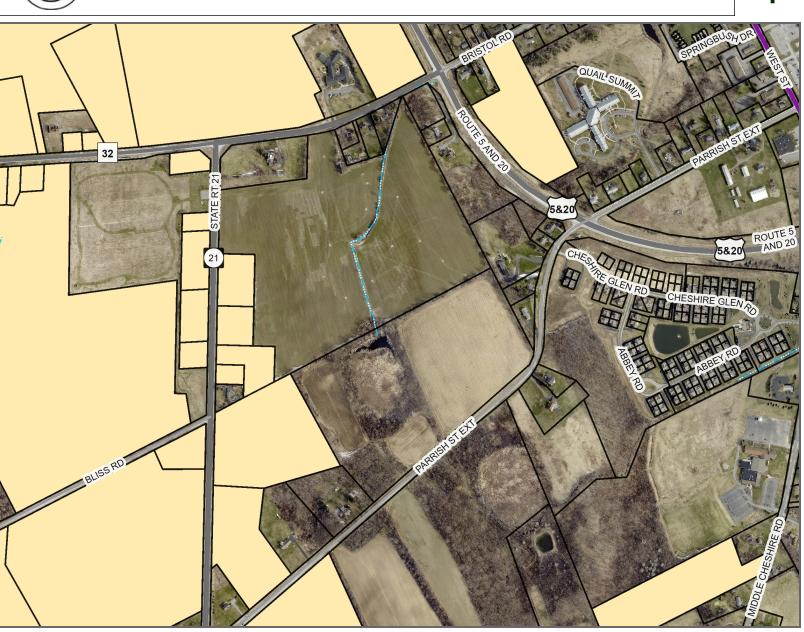

# Pierce Brook Subdivision

## Legend

- □ Tax Parcels
- Railroads
- Streams
- Municipal Boundaries
- Finger Lakes Region **Detailed Streets** 
  - Interstate
  - State or US Routes
  - County Roads
  - Local Public Roads
  - Private Roads
- Agricultural District Southwest Quadrant
  - Red: Band\_1
  - Green: Band\_2
  - Blue: Band\_3

### Southeast Quadrant

- Red: Band\_1
- Green: Band\_2
- Blue: Band\_3

#### Northeast Quadrant

- Red: Band\_1
- Green: Band\_2
- Blue: Band\_3

Map Created:

8/16/2021

#### Notes

Agricultural District map

© Ontario County, New York

2,000.0

1: 12,000

2,000.0 Feet

1,000.00

This map and information is provided AS IS and Ontario County makes no warranties or guarantees, expressed for implied, including warranties of title, non-infringement, merchantability and that of fitness for a particular purpose concerning this map the information herein. User assumes all risks and responsibility for determining whether this map is sufficient for purposes intended.