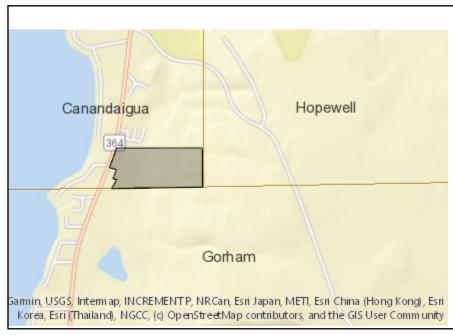

#### A. Project and Applicant/Sponsor Information.

| Name of Action or Project: Sunset Ridge Estates Lakewood Custom Homes Residential Development (Canandaigua P                                                                                                                                                                                                                                                                                                                                                                                                                                                                                                                                                                                         | arcel Only)                                                                    |                                                  |
|------------------------------------------------------------------------------------------------------------------------------------------------------------------------------------------------------------------------------------------------------------------------------------------------------------------------------------------------------------------------------------------------------------------------------------------------------------------------------------------------------------------------------------------------------------------------------------------------------------------------------------------------------------------------------------------------------|--------------------------------------------------------------------------------|--------------------------------------------------|
| Project Location (describe, and attach a general location map):                                                                                                                                                                                                                                                                                                                                                                                                                                                                                                                                                                                                                                      |                                                                                |                                                  |
| FM#98.19-1-20.100, 3535 EAST LAKE RD, CANADAIGUA, NY                                                                                                                                                                                                                                                                                                                                                                                                                                                                                                                                                                                                                                                 |                                                                                |                                                  |
|                                                                                                                                                                                                                                                                                                                                                                                                                                                                                                                                                                                                                                                                                                      |                                                                                |                                                  |
| Brief Description of Proposed Action (include purpose or need):                                                                                                                                                                                                                                                                                                                                                                                                                                                                                                                                                                                                                                      |                                                                                |                                                  |
| The intent of this project is to develop 31 single-family homes on 33.179 acres of vacant land dedicated roads totaling 1581 linear feet and two new private drives totaling 685 linear feet and two new private drives totaling 685 linear feet and two new private drives totaling 685 linear feet and two new private drives totaling 685 linear feet and two new private drives totaling 685 linear feet and two new private drives totaling 685 linear feet and two new private drives to 19 of the homes will be from East Lake Road in Canandaigua. Access to the remaining lands will be used as natural buffers, storm water management areas nanagement ponds are proposed on this parcel. | as well as associated utilities and sto aining homes on this parcel will be fr | rm water infrastructure.<br>om County Road 18 in |
|                                                                                                                                                                                                                                                                                                                                                                                                                                                                                                                                                                                                                                                                                                      |                                                                                |                                                  |
| Name of Applicant/Sponsor:                                                                                                                                                                                                                                                                                                                                                                                                                                                                                                                                                                                                                                                                           | Telephone: 585-820-0930                                                        |                                                  |
| ANGELO LICCIARDELLO                                                                                                                                                                                                                                                                                                                                                                                                                                                                                                                                                                                                                                                                                  | E-Mail: ALHUNTER@ROCHES                                                        | STER.RR.COM                                      |
| Address: 8242 EAST BLUFF DR                                                                                                                                                                                                                                                                                                                                                                                                                                                                                                                                                                                                                                                                          |                                                                                |                                                  |
| City/PO: PENN YAN                                                                                                                                                                                                                                                                                                                                                                                                                                                                                                                                                                                                                                                                                    | State: NY                                                                      | Zip Code: 14527                                  |
| Project Contact (if not same as sponsor; give name and title/role):                                                                                                                                                                                                                                                                                                                                                                                                                                                                                                                                                                                                                                  | Telephone: 585-905-0360                                                        |                                                  |
| MARKS ENGINEERING, BRENNAN MARKS                                                                                                                                                                                                                                                                                                                                                                                                                                                                                                                                                                                                                                                                     | E-Mail: BMARKS@MARKSENG                                                        | GINEERING.COM                                    |
| Address:<br>12 BEEMAN ST                                                                                                                                                                                                                                                                                                                                                                                                                                                                                                                                                                                                                                                                             |                                                                                |                                                  |
| City/PO:                                                                                                                                                                                                                                                                                                                                                                                                                                                                                                                                                                                                                                                                                             | State:                                                                         | Zip Code:                                        |
| CANANDAIGUA                                                                                                                                                                                                                                                                                                                                                                                                                                                                                                                                                                                                                                                                                          | NY                                                                             | 14424                                            |
| Property Owner (if not same as sponsor):                                                                                                                                                                                                                                                                                                                                                                                                                                                                                                                                                                                                                                                             | Telephone:                                                                     |                                                  |
| ANGELO LICCIARDELLO)                                                                                                                                                                                                                                                                                                                                                                                                                                                                                                                                                                                                                                                                                 | E-Mail:                                                                        |                                                  |
| Address:                                                                                                                                                                                                                                                                                                                                                                                                                                                                                                                                                                                                                                                                                             | •                                                                              |                                                  |
| City/PO:                                                                                                                                                                                                                                                                                                                                                                                                                                                                                                                                                                                                                                                                                             | State:                                                                         | Zip Code:                                        |
|                                                                                                                                                                                                                                                                                                                                                                                                                                                                                                                                                                                                                                                                                                      |                                                                                |                                                  |