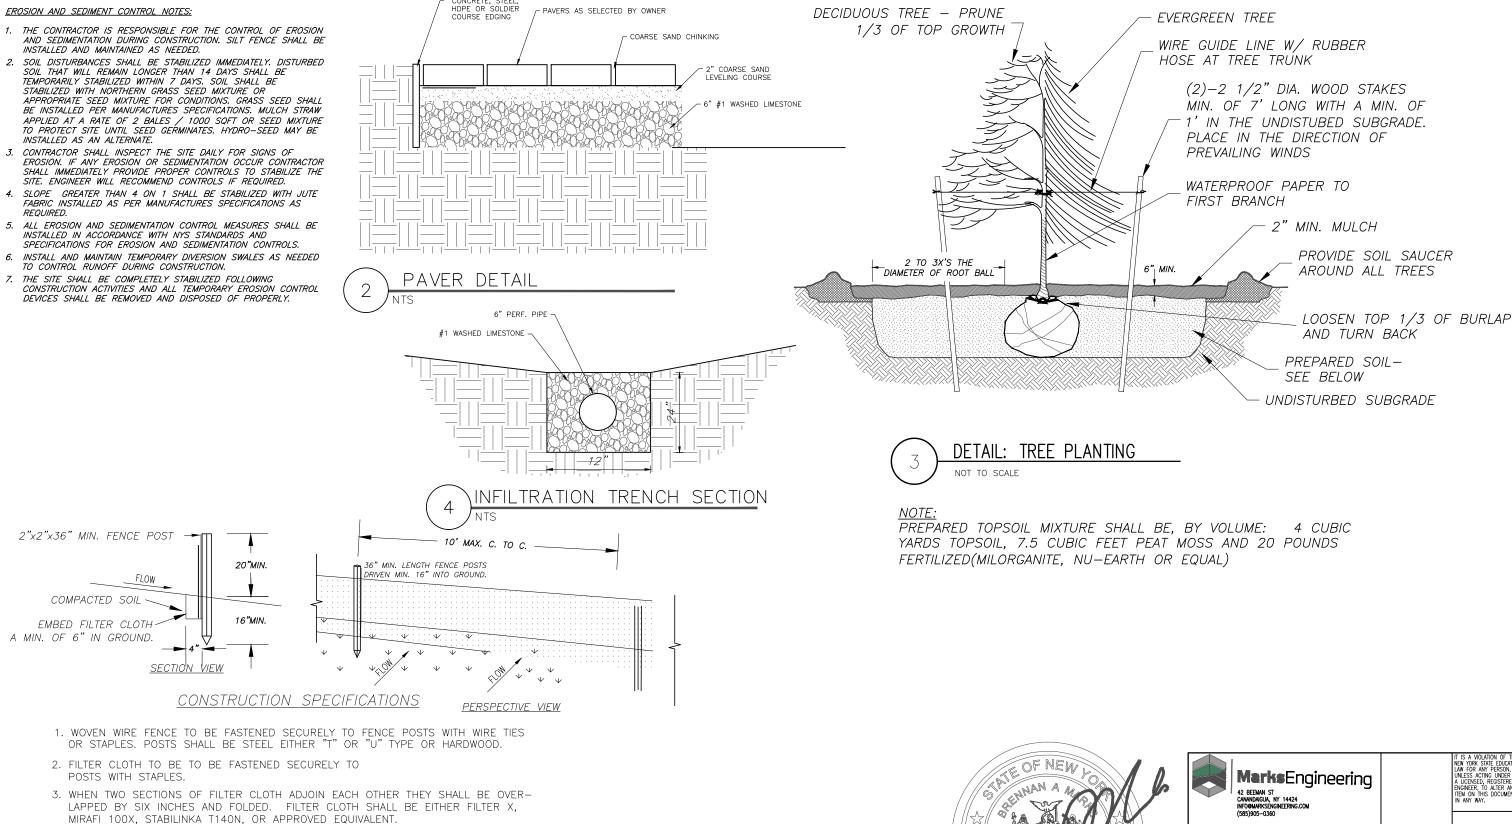

## CONSTRUCTION SEQUENCE:

- INSTALL TEMPORARY EROSION CONTROL MEASURES INCLUDING BUT NOT LIMITED TO: SILT FENCE, STABILIZED ENTRANCES, ETC.
- STRIP TOPSOIL REMOVE CONCRETE PAD AND IMMEDIATELY REMOVE FROM SITE.
- 3. INSTALL PATIO AND DECK
- 4. MAINTAIN EROSION CONTROL PRACTICES AS NECESSARY. IF ADDITIONAL MEASURE ARE REQUIRED THESE SHALL BE PROVIDED AT THE EXPENSE OF THE OWNER OR CONTRACTOR.
- IN THE EVENT THERE IS A SEDIMENT DISCHARGE OR FAILURE THE CONTRACTOR OR OWNER SHALL BE RESPONSIBLE FOR RESTORATION.
- 6. FINAL GRADE SITE AND ESTABLISH LAWN
- STABILIZED WITH VEGETATION, STONE OR ASPHALT.

PREFABRICATED UNITS SHALL BE GEOFAB, ENVIRONMENT, OR APPROVED EQUIVALENT.
 MAINTENANCE SHALL BE PERFORMED AS NEEDED AND MATERIAL REMOVED WHEN

"BULGES" DEVELOP IN THE SILT FENCE.