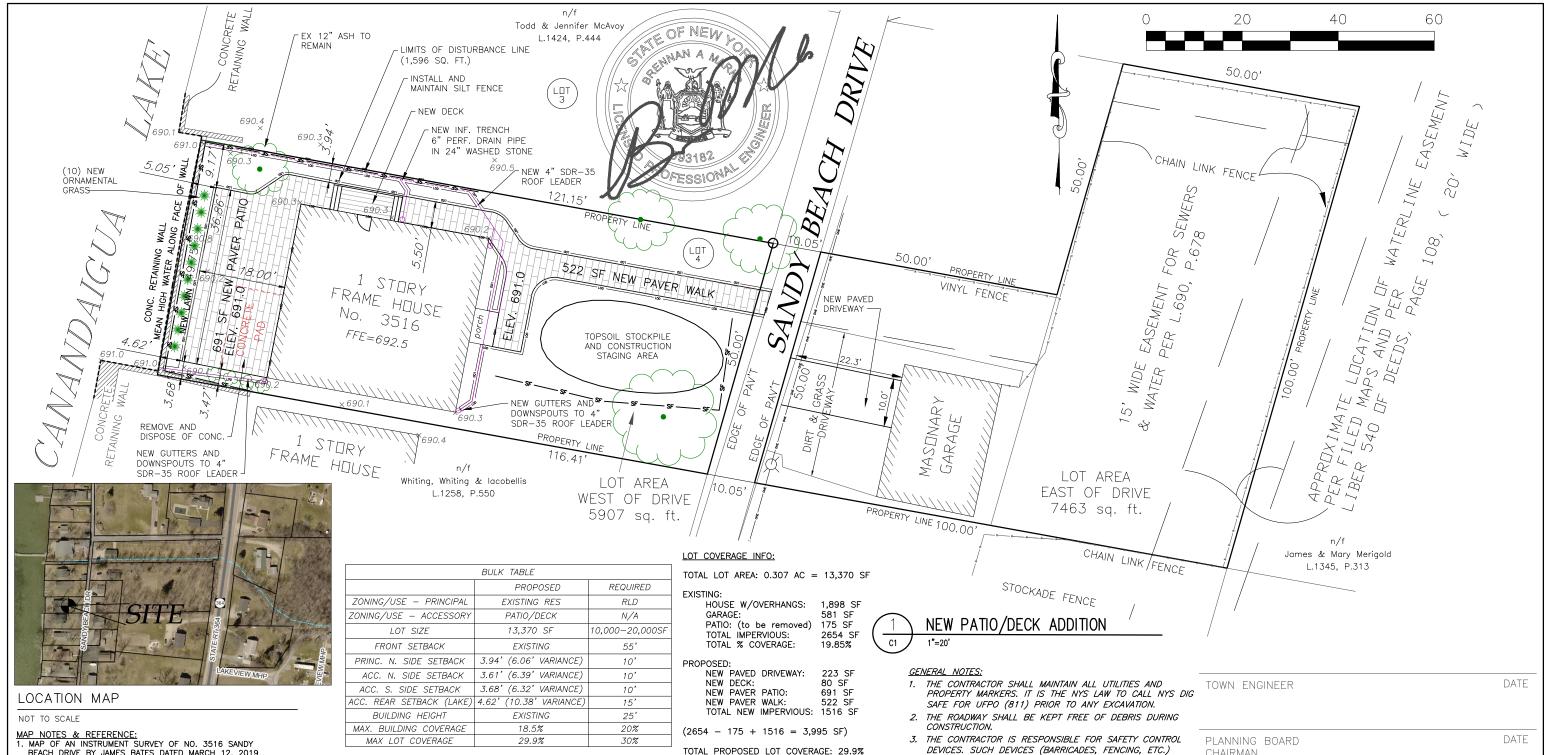

- BEACH DRIVE BY JAMES BATES DATED MARCH 12, 2019
- 2. HORIZONTAL DATUM IS ABOVE REFERENCED SURVEY. 3. VERTICAL DATUM NGVD 1929 DATUM
- 4. MEAN HIGH WATER = 689.41' 5. 100 YEAR FLOOD ELEVATION IS 691.7 PER TOWN OF CANANDAIGUA FLOOD INSURANCE STUDY DATED MARCH 3, 1.
- 6. NO CHANGES IN GRADING ARE PROPOSED.

## SITE NOTES:

- THERE ARE NOT NYSDEC DELINEATED OR APPARENT WETLANDS ON THE PROPERTY AS SHOWN.
- NO WORK SHALL ENCROACH INTO THE REGULATED WATERBODY WITHOUT AN APPROPRIATE PERMIT.
- THE CONSTRUCTION SITE IS WITHIN A 100 YEAR FLOODPLAIN AS DELINEATED BY FEMA. FILL MATERIAL SHALL NOT BE ON THE SITE RESULTING IN AN ALTERATION TO ELEVATIONS OF FLOOD FOR THE FLOODPLAIN
- WATER SUPPLY: PUBLIC WATER TOWN OF CANANDAIGUA
- NYS SPDES PERMIT IS NOT REQUIRED FOR THESE CONSTRUCTION ACTIVITIES, DISTURBANCE SHALL BE LESS THAN ONE ACRE. IF THE CONTRACTOR OR OWNER AT ANY TIME PLAN DISTURB GREATER THAN ONE ACRE THE ENGINEER SHALL BE NOTIFIED.
- ALL NEW OUTDOOR LIGHTING ON SHALL HAVE APPROPRIATE SHIELDS AND 7. REMOVE TEMPORARY EROSION CONTROLS AFTER AREAS ARE CUT-OFF TO LIMIT ILLUMINATION OF OTHER PROPERTIES. ALL LIGHTS SHALL BE DARK SKY COMPLIANT.

## CONSTRUCTION SEQUENCE:

- INSTALL TEMPORARY EROSION CONTROL MEASURES INCLUDING BUT NOT LIMITED TO: SILT FENCE, STABILIZED ENTRANCES, ETC.
- STRIP TOPSOIL REMOVE CONCRETE PAD AND IMMEDIATELY REMOVE FROM SITE.
- 3. INSTALL PATIO AND DECK
- 4. MAINTAIN EROSION CONTROL PRACTICES AS NECESSARY. IF ADDITIONAL MEASURE ARE REQUIRED THESE SHALL BE PROVIDED AT THE EXPENSE OF THE OWNER OR CONTRACTOR.
- IN THE EVENT THERE IS A SEDIMENT DISCHARGE OR FAILURE THE CONTRACTOR OR OWNER SHALL BE RESPONSIBLE FOR RESTORATION.
- 6. FINAL GRADE SITE AND ESTABLISH LAWN
- STABILIZED WITH VEGETATION, STONE OR ASPHALT.