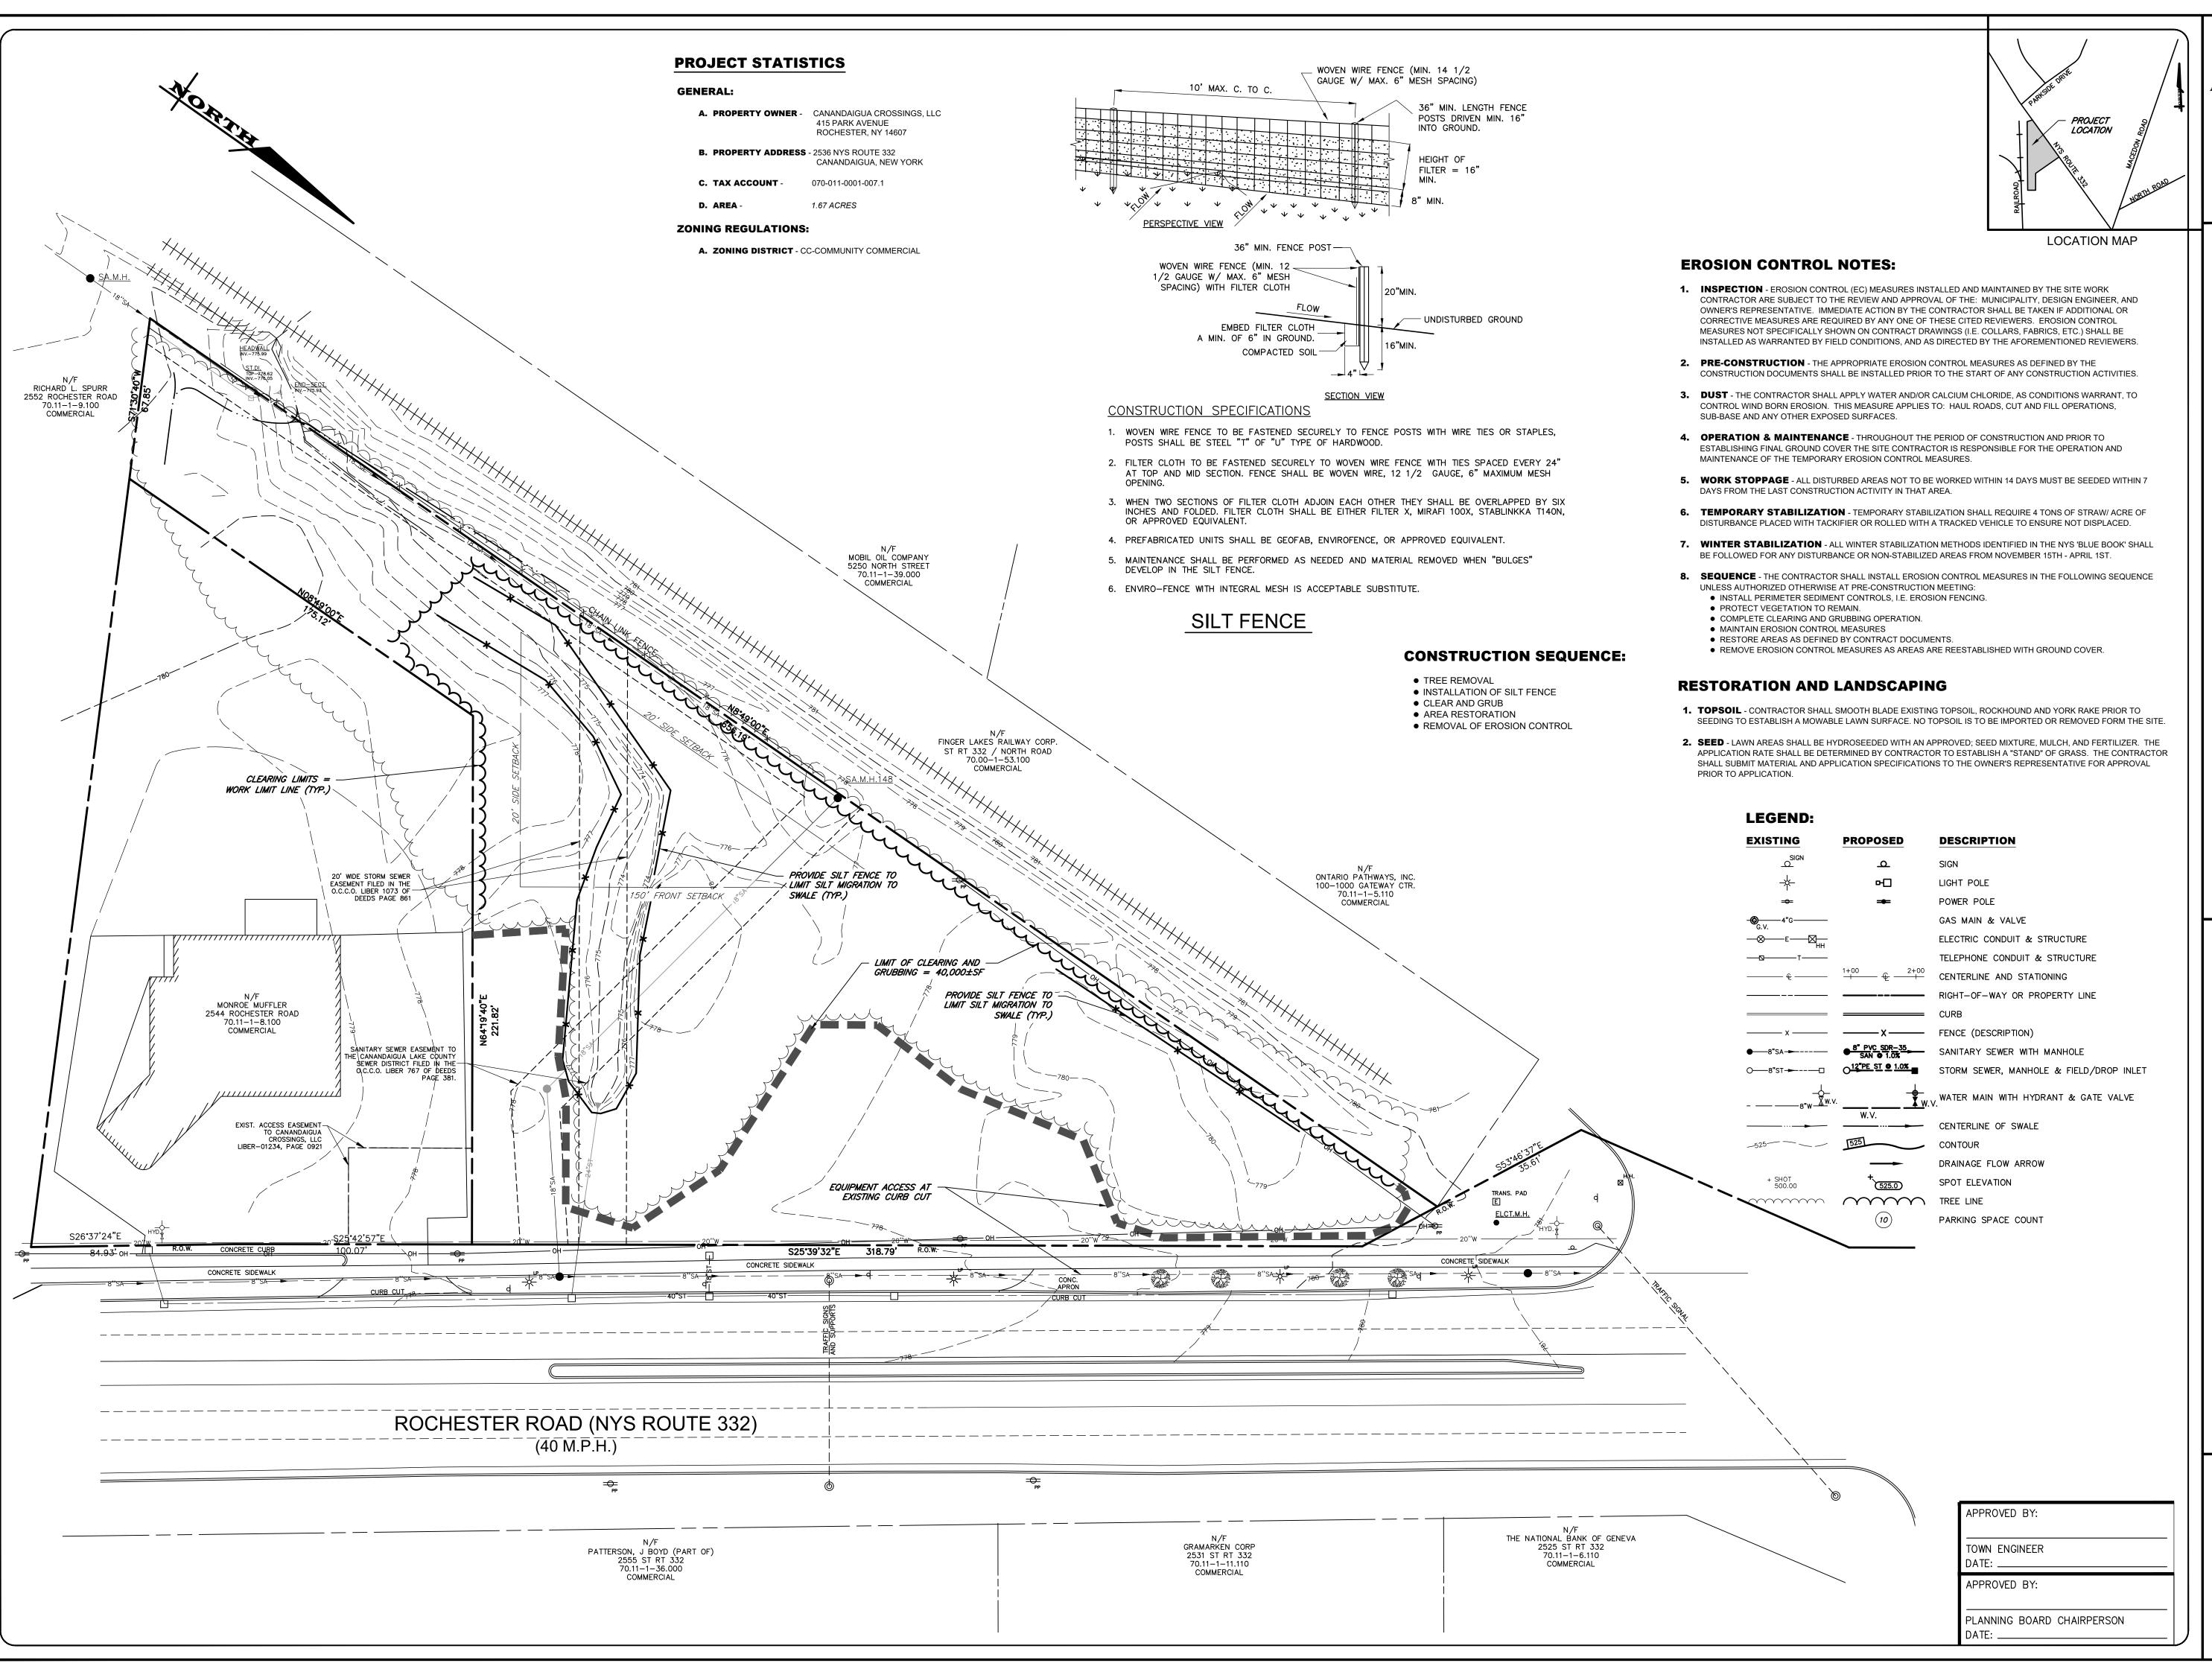

MARATHON ENGINEERING

ROCHESTER LOCATION

3 9 CASCADE DRIVE
ROCHESTER, NY 14614

6 0 7 - 2 4 1 - 2 9 1 7 www.marathoneng.com

SITE CLEARING PLAN
NANDAIGUA CROSSINGS, LLC

JOB NO: 0156-20

SCALE: 1"=30'

DRAWN: MPT

DRAWING TITLE:
SITE PLAN

1 of 1
SHEET No:
0156-20

C1.0

DRAWING No:

JOB No:

ROBERT P. BRINGLEY