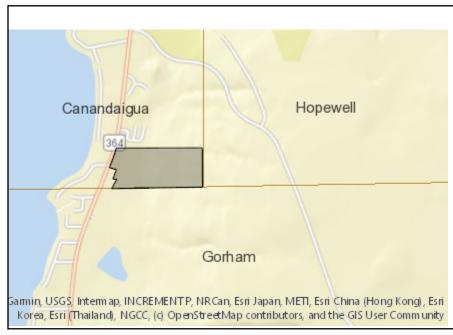

### A. Project and Applicant/Sponsor Information.

| Name of Action or Project: Sunset Ridge Estates Lakewood Custom Homes Residential Development (Canandaigua P                                                                                                                                                                                                                                                                                                                                                                                                                                                                                                                                                                                         | arcel Only)                                                                    |                                                  |
|------------------------------------------------------------------------------------------------------------------------------------------------------------------------------------------------------------------------------------------------------------------------------------------------------------------------------------------------------------------------------------------------------------------------------------------------------------------------------------------------------------------------------------------------------------------------------------------------------------------------------------------------------------------------------------------------------|--------------------------------------------------------------------------------|--------------------------------------------------|
| Project Location (describe, and attach a general location map):                                                                                                                                                                                                                                                                                                                                                                                                                                                                                                                                                                                                                                      |                                                                                |                                                  |
| FM#98.19-1-20.100, 3535 EAST LAKE RD, CANADAIGUA, NY                                                                                                                                                                                                                                                                                                                                                                                                                                                                                                                                                                                                                                                 |                                                                                |                                                  |
|                                                                                                                                                                                                                                                                                                                                                                                                                                                                                                                                                                                                                                                                                                      |                                                                                |                                                  |
| Brief Description of Proposed Action (include purpose or need):                                                                                                                                                                                                                                                                                                                                                                                                                                                                                                                                                                                                                                      |                                                                                |                                                  |
| The intent of this project is to develop 31 single-family homes on 33.179 acres of vacant land dedicated roads totaling 1581 linear feet and two new private drives totaling 685 linear feet and two new private drives totaling 685 linear feet and two new private drives totaling 685 linear feet and two new private drives totaling 685 linear feet and two new private drives totaling 685 linear feet and two new private drives totaling 685 linear feet and two new private drives to 19 of the homes will be from East Lake Road in Canandaigua. Access to the remaining lands will be used as natural buffers, storm water management areas nanagement ponds are proposed on this parcel. | as well as associated utilities and sto aining homes on this parcel will be fr | rm water infrastructure.<br>om County Road 18 in |
|                                                                                                                                                                                                                                                                                                                                                                                                                                                                                                                                                                                                                                                                                                      |                                                                                |                                                  |
| Name of Applicant/Sponsor:                                                                                                                                                                                                                                                                                                                                                                                                                                                                                                                                                                                                                                                                           | Telephone: 585-820-0930                                                        |                                                  |
| ANGELO LICCIARDELLO                                                                                                                                                                                                                                                                                                                                                                                                                                                                                                                                                                                                                                                                                  | E-Mail: ALHUNTER@ROCHES                                                        | STER.RR.COM                                      |
| Address: 8242 EAST BLUFF DR                                                                                                                                                                                                                                                                                                                                                                                                                                                                                                                                                                                                                                                                          |                                                                                |                                                  |
| City/PO: PENN YAN                                                                                                                                                                                                                                                                                                                                                                                                                                                                                                                                                                                                                                                                                    | State: NY                                                                      | Zip Code: 14527                                  |
| Project Contact (if not same as sponsor; give name and title/role):                                                                                                                                                                                                                                                                                                                                                                                                                                                                                                                                                                                                                                  | Telephone: 585-905-0360                                                        |                                                  |
| MARKS ENGINEERING, BRENNAN MARKS                                                                                                                                                                                                                                                                                                                                                                                                                                                                                                                                                                                                                                                                     | E-Mail: BMARKS@MARKSENG                                                        | GINEERING.COM                                    |
| Address:<br>12 BEEMAN ST                                                                                                                                                                                                                                                                                                                                                                                                                                                                                                                                                                                                                                                                             |                                                                                |                                                  |
| City/PO:                                                                                                                                                                                                                                                                                                                                                                                                                                                                                                                                                                                                                                                                                             | State:                                                                         | Zip Code:                                        |
| CANANDAIGUA                                                                                                                                                                                                                                                                                                                                                                                                                                                                                                                                                                                                                                                                                          | NY                                                                             | 14424                                            |
| Property Owner (if not same as sponsor):                                                                                                                                                                                                                                                                                                                                                                                                                                                                                                                                                                                                                                                             | Telephone:                                                                     |                                                  |
| ANGELO LICCIARDELLO)                                                                                                                                                                                                                                                                                                                                                                                                                                                                                                                                                                                                                                                                                 | E-Mail:                                                                        |                                                  |
| Address:                                                                                                                                                                                                                                                                                                                                                                                                                                                                                                                                                                                                                                                                                             | •                                                                              |                                                  |
| City/PO:                                                                                                                                                                                                                                                                                                                                                                                                                                                                                                                                                                                                                                                                                             | State:                                                                         | Zip Code:                                        |
|                                                                                                                                                                                                                                                                                                                                                                                                                                                                                                                                                                                                                                                                                                      |                                                                                |                                                  |