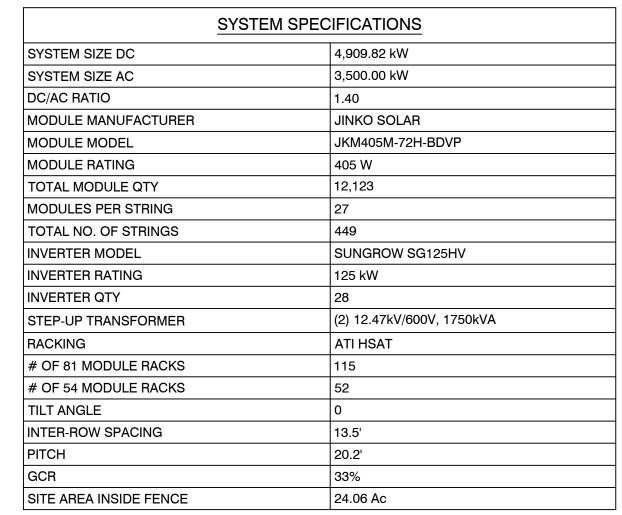

## GENERAL NOTES

- REFER TO SINGLE LINE DIAGRAM FOR DETAILS.
- INSTALLATION TO COMPLY WITH NEC 2017 ARTICLE 690 AND ALL APPLICABLE LOCAL, STATE AND NATIONAL CODES OR REGULATIONS.
- 3. EQUIPMENT SHALL BE LABELED PER NEC 690 AND UTILITY REGULATIONS.
- 20' ACCESS ROADS SHALL BE DESIGNED TO ACCOMMODATE ALL CONSTRUCTION, OPERATIONS, MAINTENANCE, AND UTILITY TRAFFIC THROUGHOUT THE SITE.
- 5. DIMENSIONS TO PROPERTY LINES AND EXISTING FEATURES ARE APPROXIMATE PENDING SURVEY.

RENEWABLE PROPERTIES

PRELIMINARY
NOT FOR
CONSTRUCTION

BUFFALO ROAD SOLAR

BUFFALO RD, CANANDAIGUA,NY,14424

LAT: 42.879248° LON: -77.320712°

SHEET TITLE:

PRELIMINARY LAYOUT

DRAWING NO.:

PV-100

DRAWN BY:

REVIEWED BY:

PROJECT NO.:

DATE:

04/25/20

SCALE:
AS SHOWN

1 ARRAY PLAN
SCALE:1"=250'