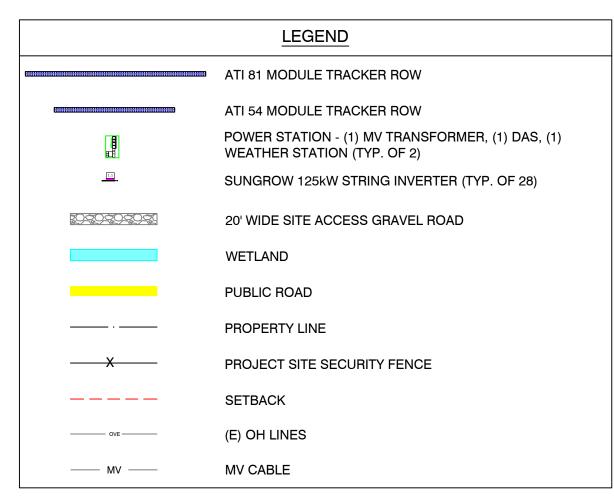

## GENERAL NOTES

- REFER TO SINGLE LINE DIAGRAM FOR DETAILS.
- INSTALLATION TO COMPLY WITH NEC 2017 ARTICLE 690 AND ALL APPLICABLE LOCAL, STATE AND NATIONAL CODES OR REGULATIONS.
- 3. EQUIPMENT SHALL BE LABELED PER NEC 690 AND UTILITY REGULATIONS.
- 20' ACCESS ROADS SHALL BE DESIGNED TO ACCOMMODATE ALL CONSTRUCTION, OPERATIONS, MAINTENANCE, AND UTILITY TRAFFIC THROUGHOUT THE SITE.
- 5. DIMENSIONS TO PROPERTY LINES AND EXISTING FEATURES ARE APPROXIMATE PENDING SURVEY.

RENEWABLE PROPERTIES

PRELIMINARY
NOT FOR
CONSTRUCTION

BUFFALO ROAD SOLAR

BUFFALO RD, CANANDAIGUA,NY,14424

LAT: 42.879248° LON: -77.320712°

SHEET TITLE:

PRELIMINARY LAYOUT

DRAWING NO.:

PV-100

DRAWN BY:

REVIEWED BY:

PROJECT NO.:

DATE:

04/25/20

SCALE:
AS SHOWN

1 ARRAY PLAN
SCALE:1"=250'