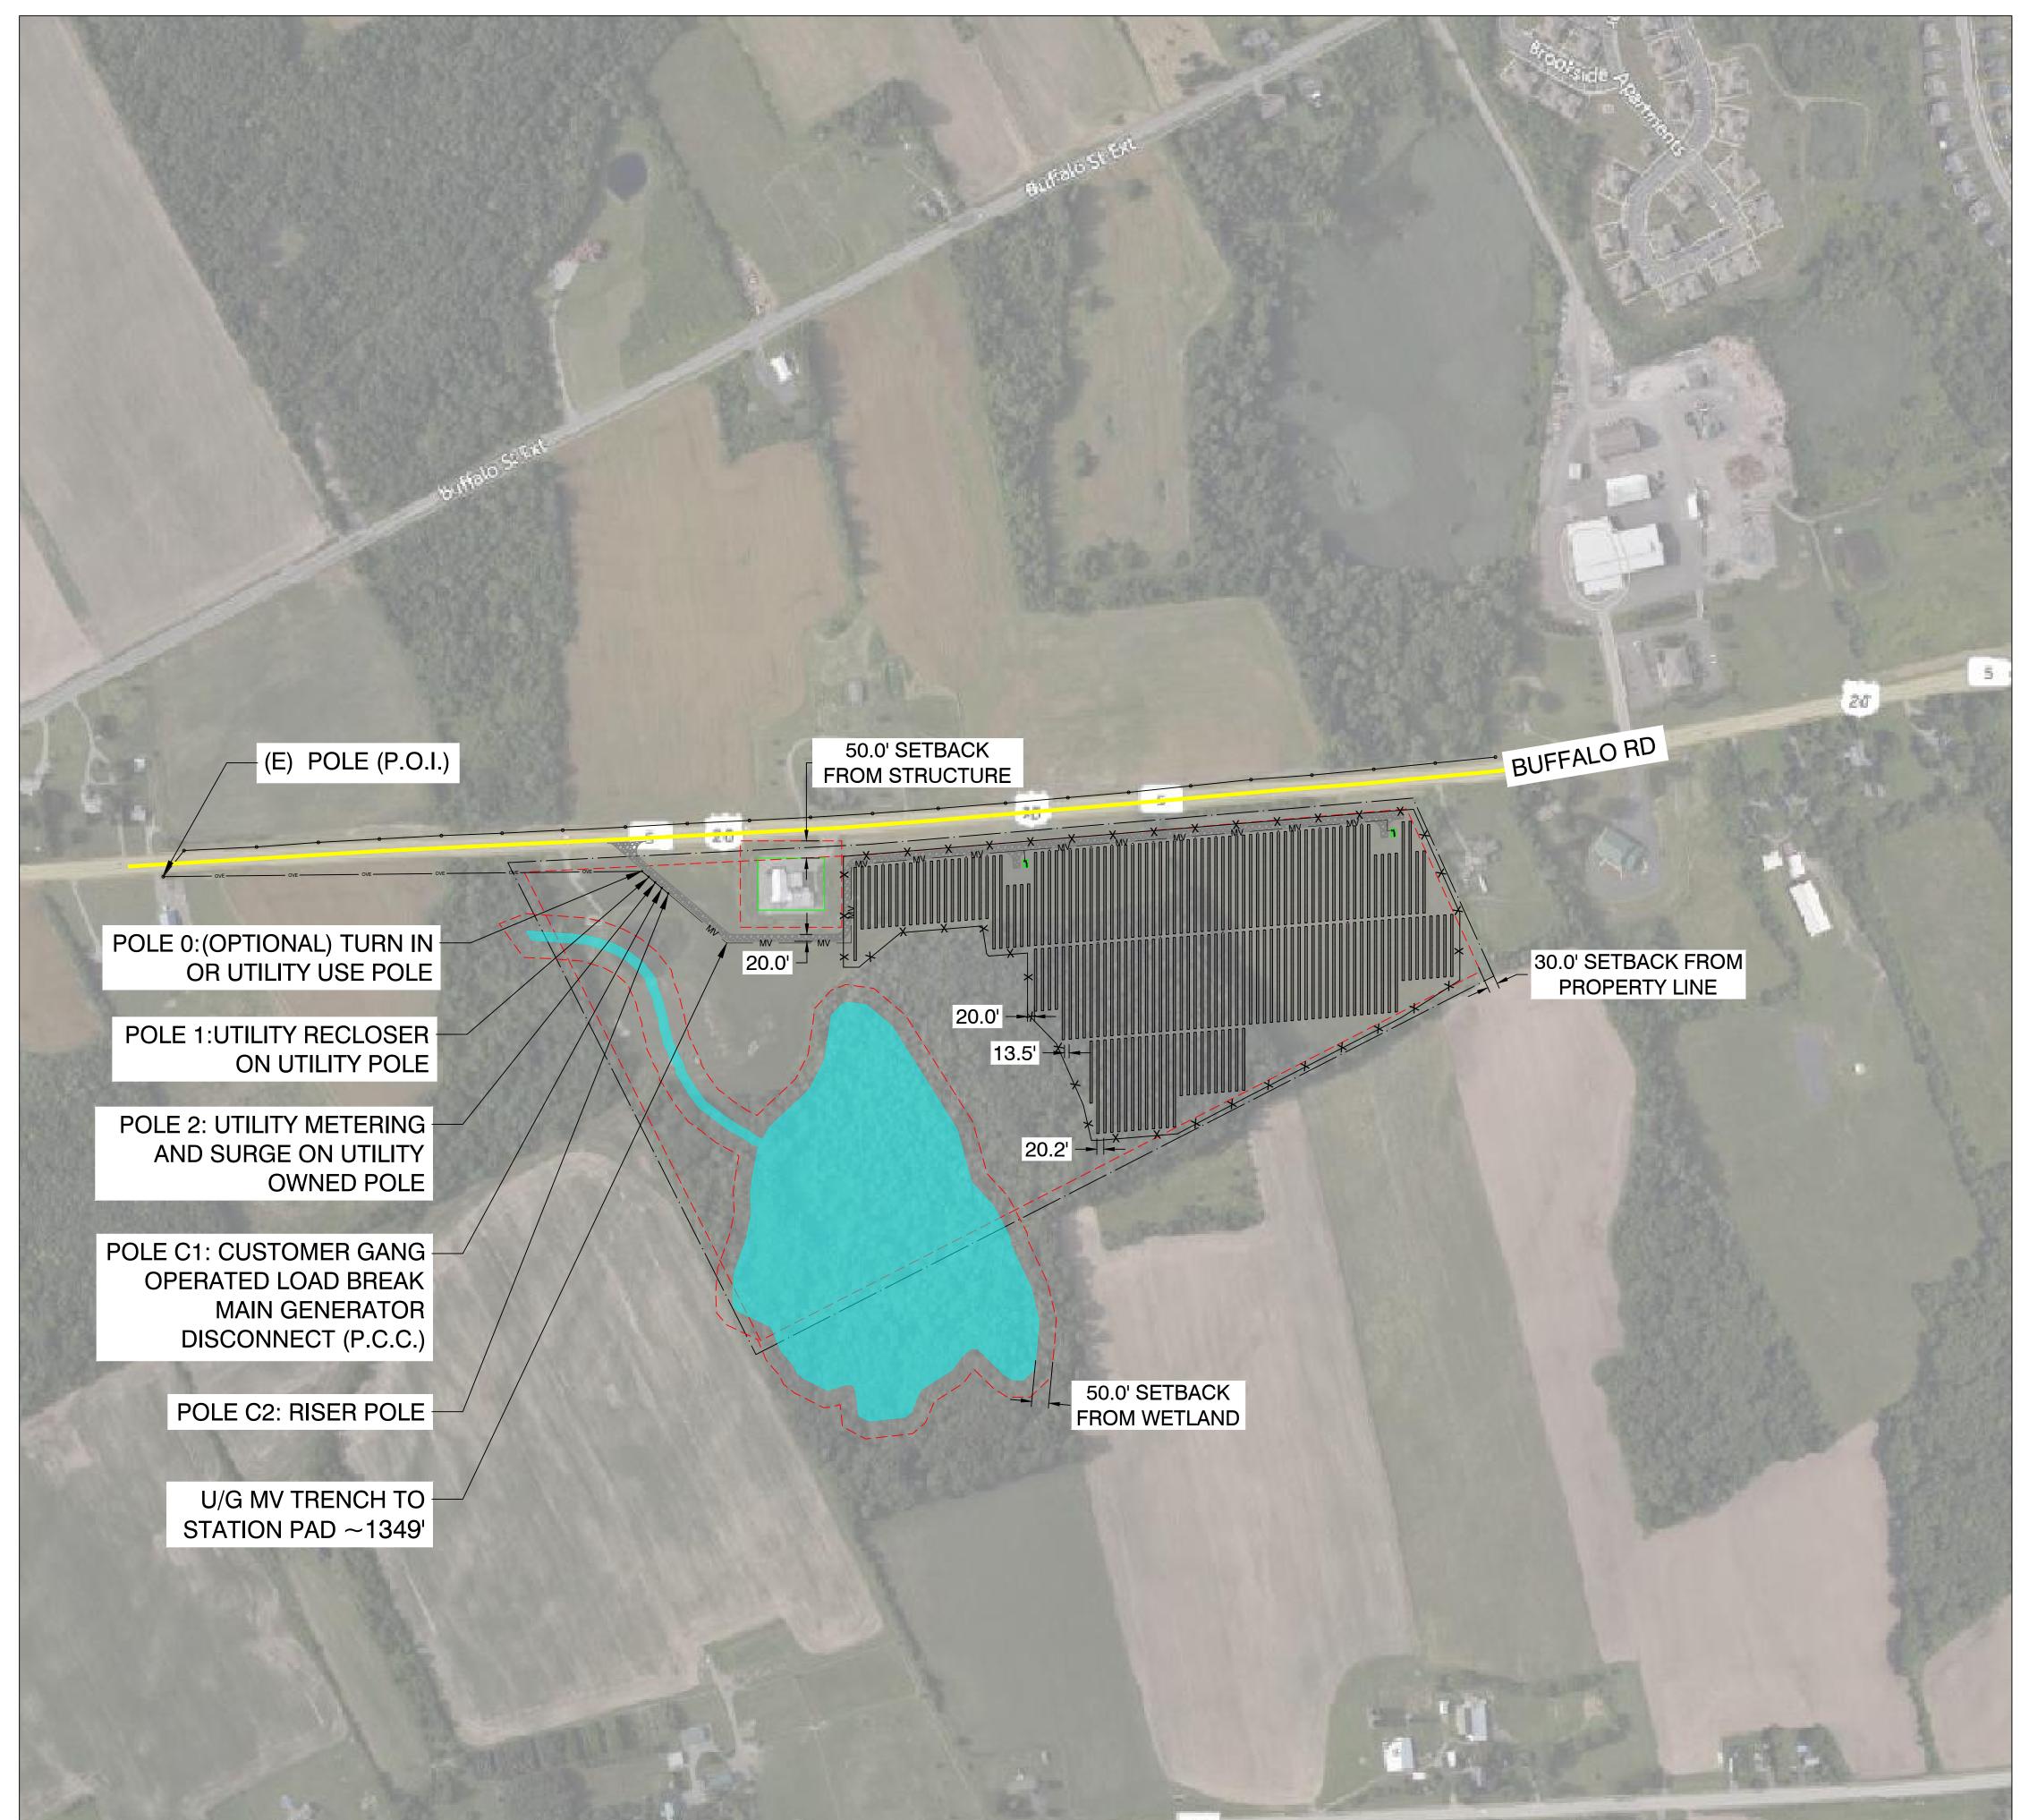

## GENERAL NOTES

- REFER TO SINGLE LINE DIAGRAM FOR DETAILS.
- INSTALLATION TO COMPLY WITH NEC 2017 ARTICLE 690 AND ALL APPLICABLE LOCAL, STATE AND NATIONAL CODES OR REGULATIONS.
- 3. EQUIPMENT SHALL BE LABELED PER NEC 690 AND UTILITY REGULATIONS.
- 20' ACCESS ROADS SHALL BE DESIGNED TO ACCOMMODATE ALL CONSTRUCTION, OPERATIONS, MAINTENANCE, AND UTILITY TRAFFIC THROUGHOUT THE SITE.
- 5. DIMENSIONS TO PROPERTY LINES AND EXISTING FEATURES ARE APPROXIMATE PENDING SURVEY.

RENEWABLE PROPERTIES

PRELIMINARY
NOT FOR
CONSTRUCTION

BUFFALO ROAD SOLAR

BUFFALO RD, CANANDAIGUA,NY,14424

LAT: 42.879248° LON: -77.320712°

SHEET TITLE:

PRELIMINARY LAYOUT

DRAWING NO.:

PV-100

DRAWN BY:

REVIEWED BY:

PROJECT NO.:

DATE:

04/25/20

SCALE:
AS SHOWN

1 ARRAY PLAN
SCALE:1"=250'