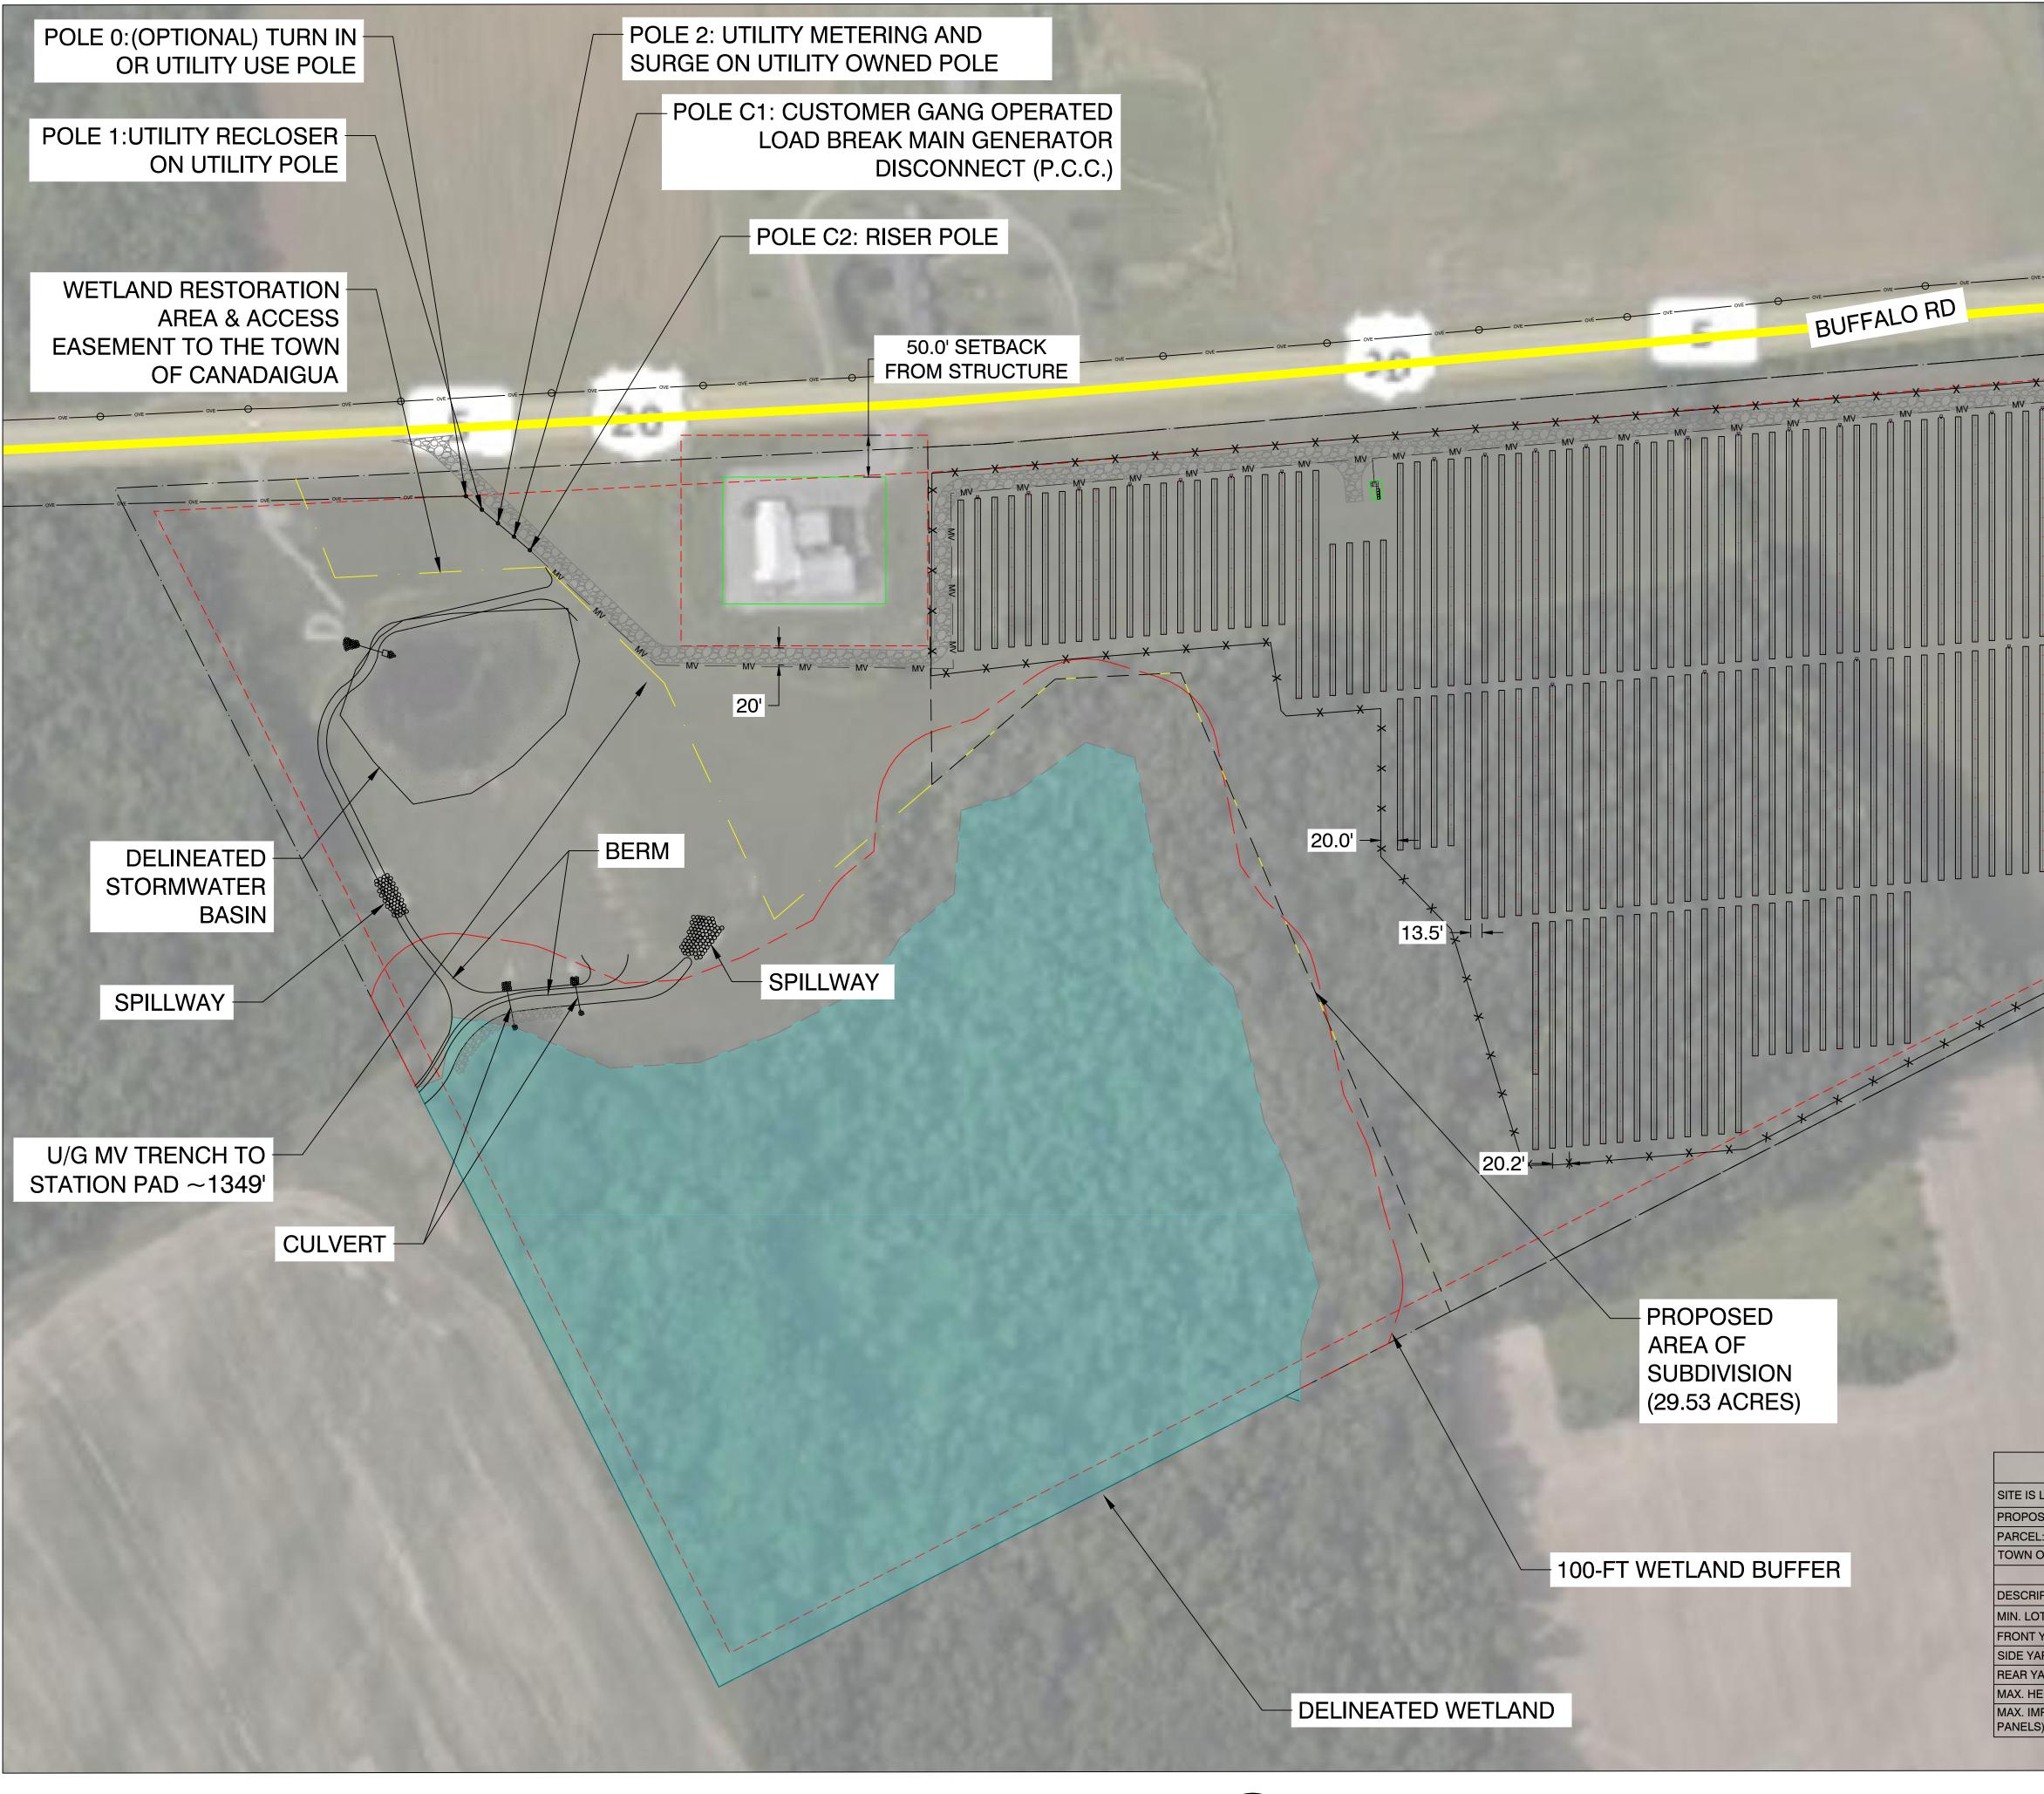

|                                                                                                          | OUT                                                                                                                                                                                                                        |
|----------------------------------------------------------------------------------------------------------|----------------------------------------------------------------------------------------------------------------------------------------------------------------------------------------------------------------------------------------------------------------|
|                                                                                                          |                                                                                                                                                                                                                                                                |
| LOCATED IN AR-2 - AGRICULTURAL RE<br>SED USE: SMALL-SCALE SOLAR<br>.:<br>DF CANANDAIGUA, COUNTY OF ONTAI | PROPOSED       29.53 ACRES       30 Ft       30 Ft |