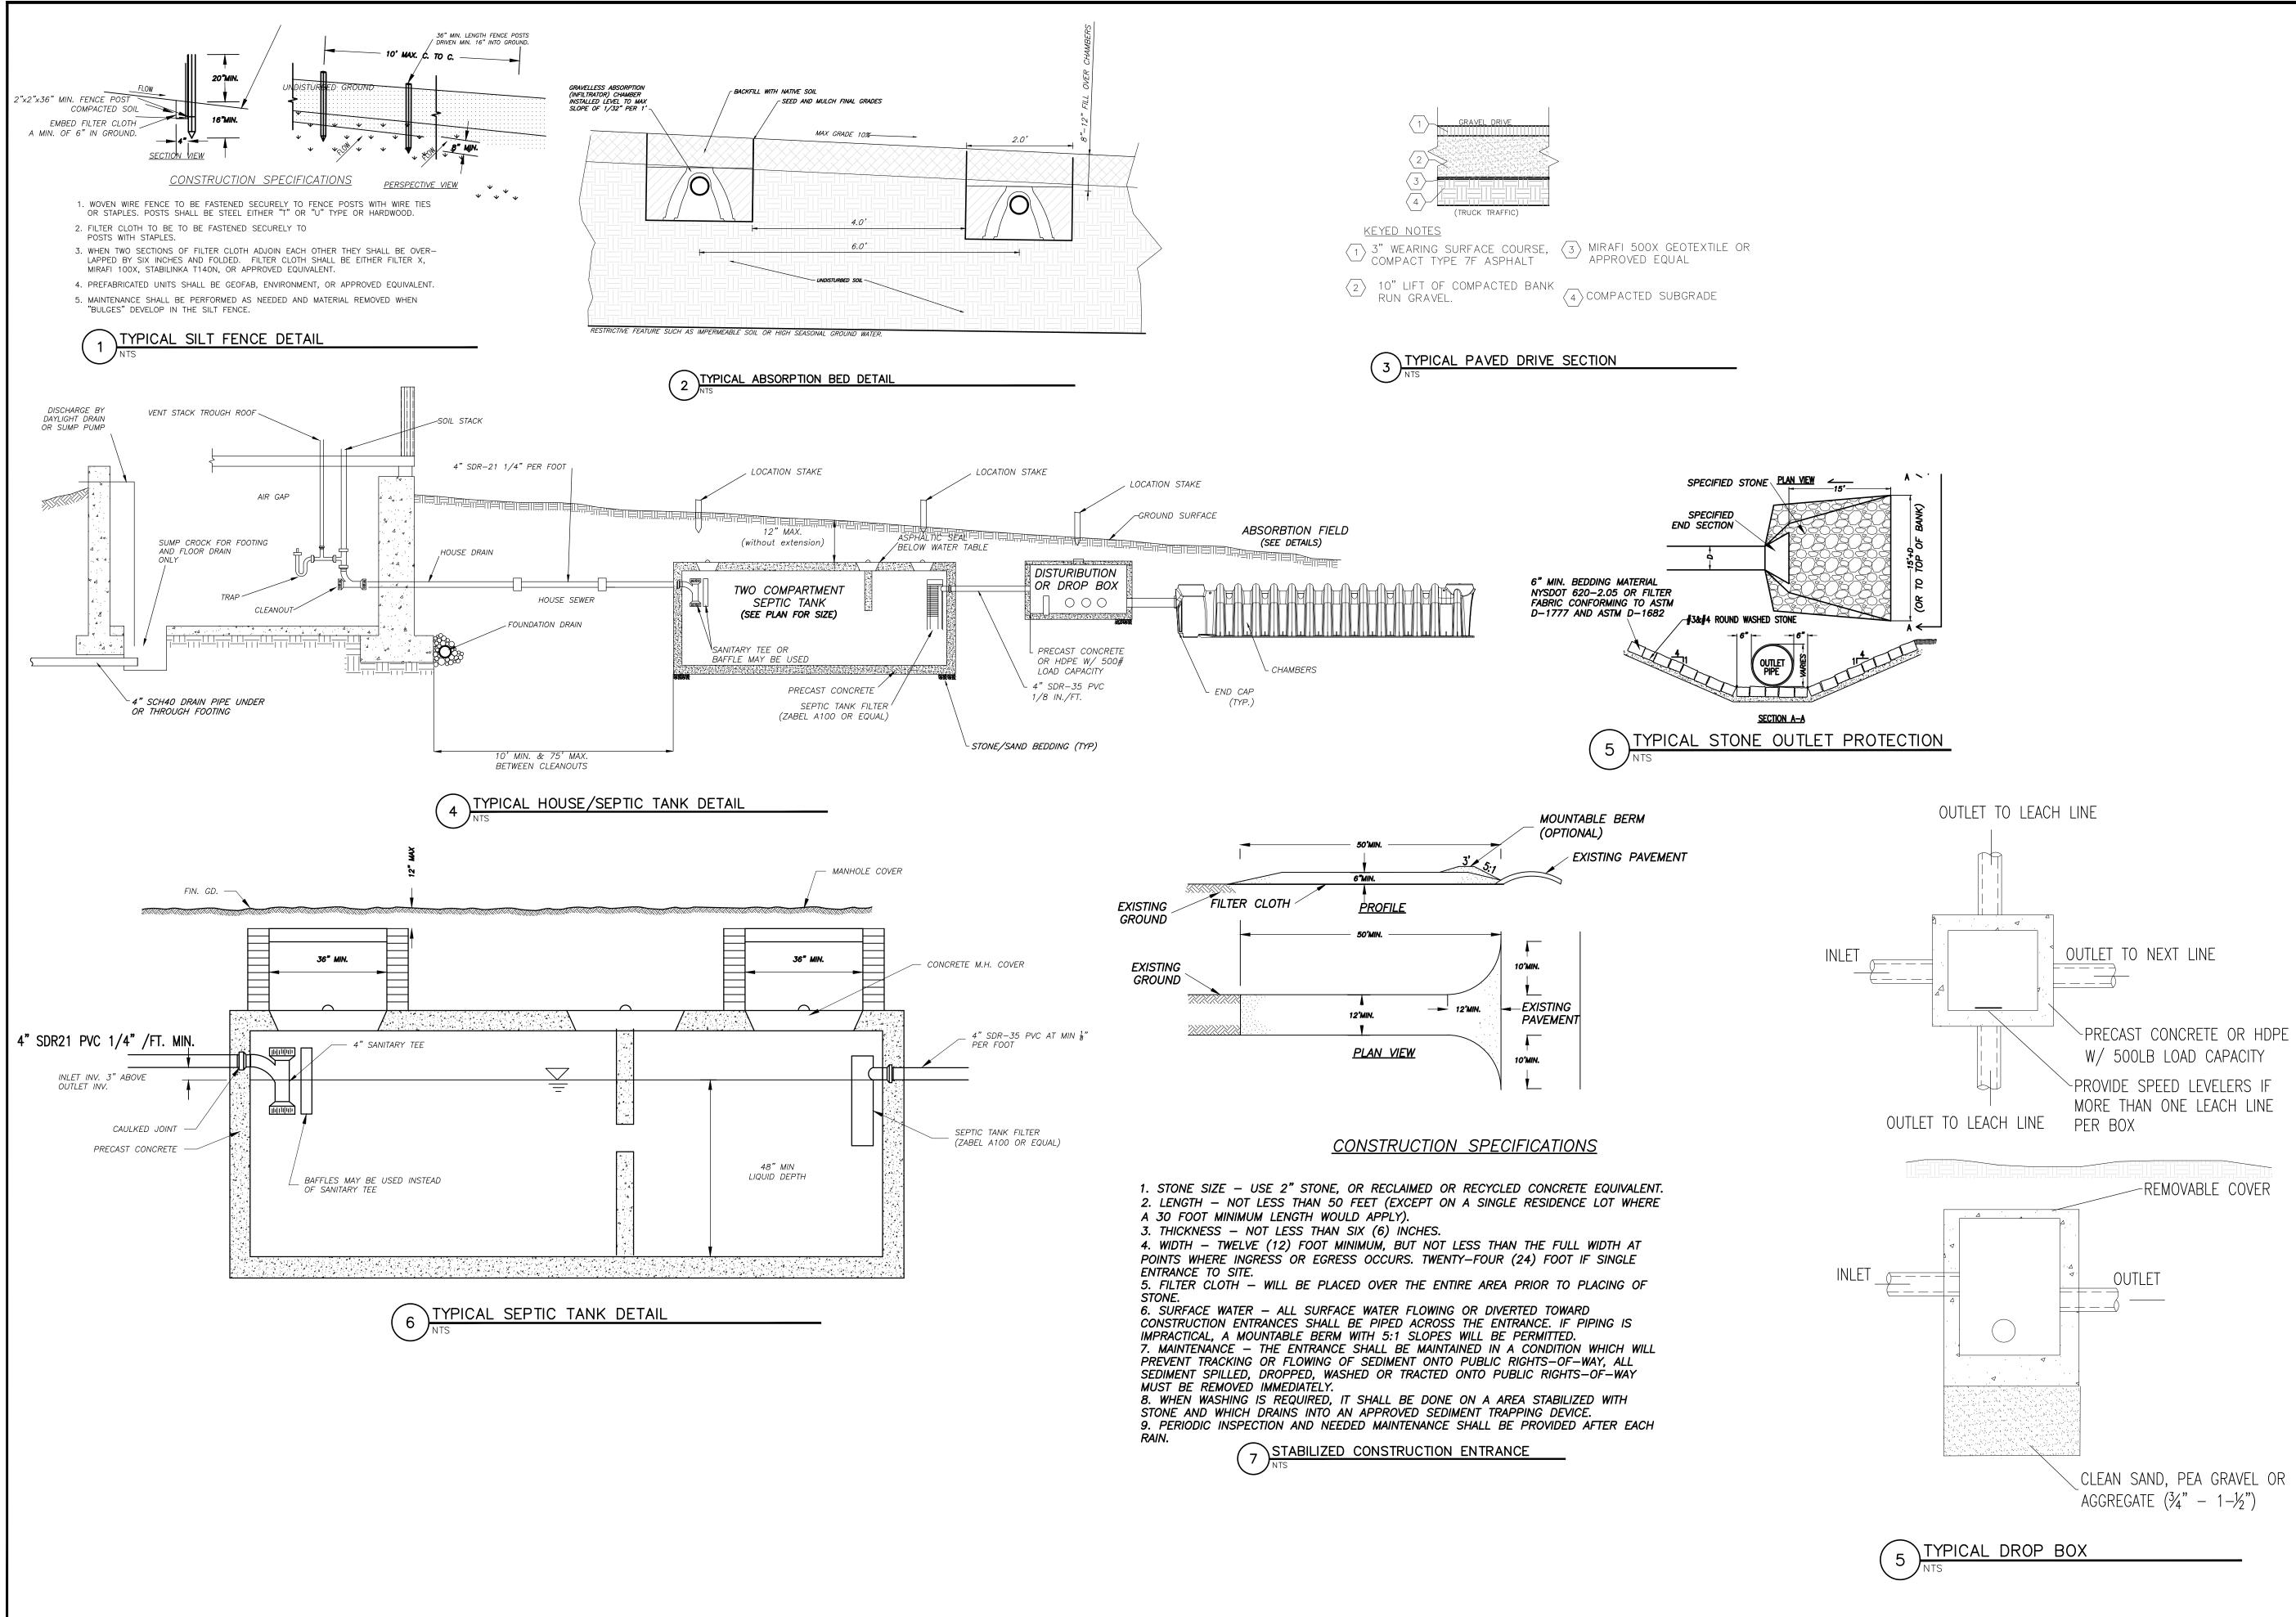

| igua                                                                                                                                                                                                                                                                      | APPENDIX: <b>G - 3.2</b><br>DATE: APRIL 2017<br>SCALE: N.T.S.<br><b>MRB</b> group                                                                      |                                                                                                                                                                                                          |