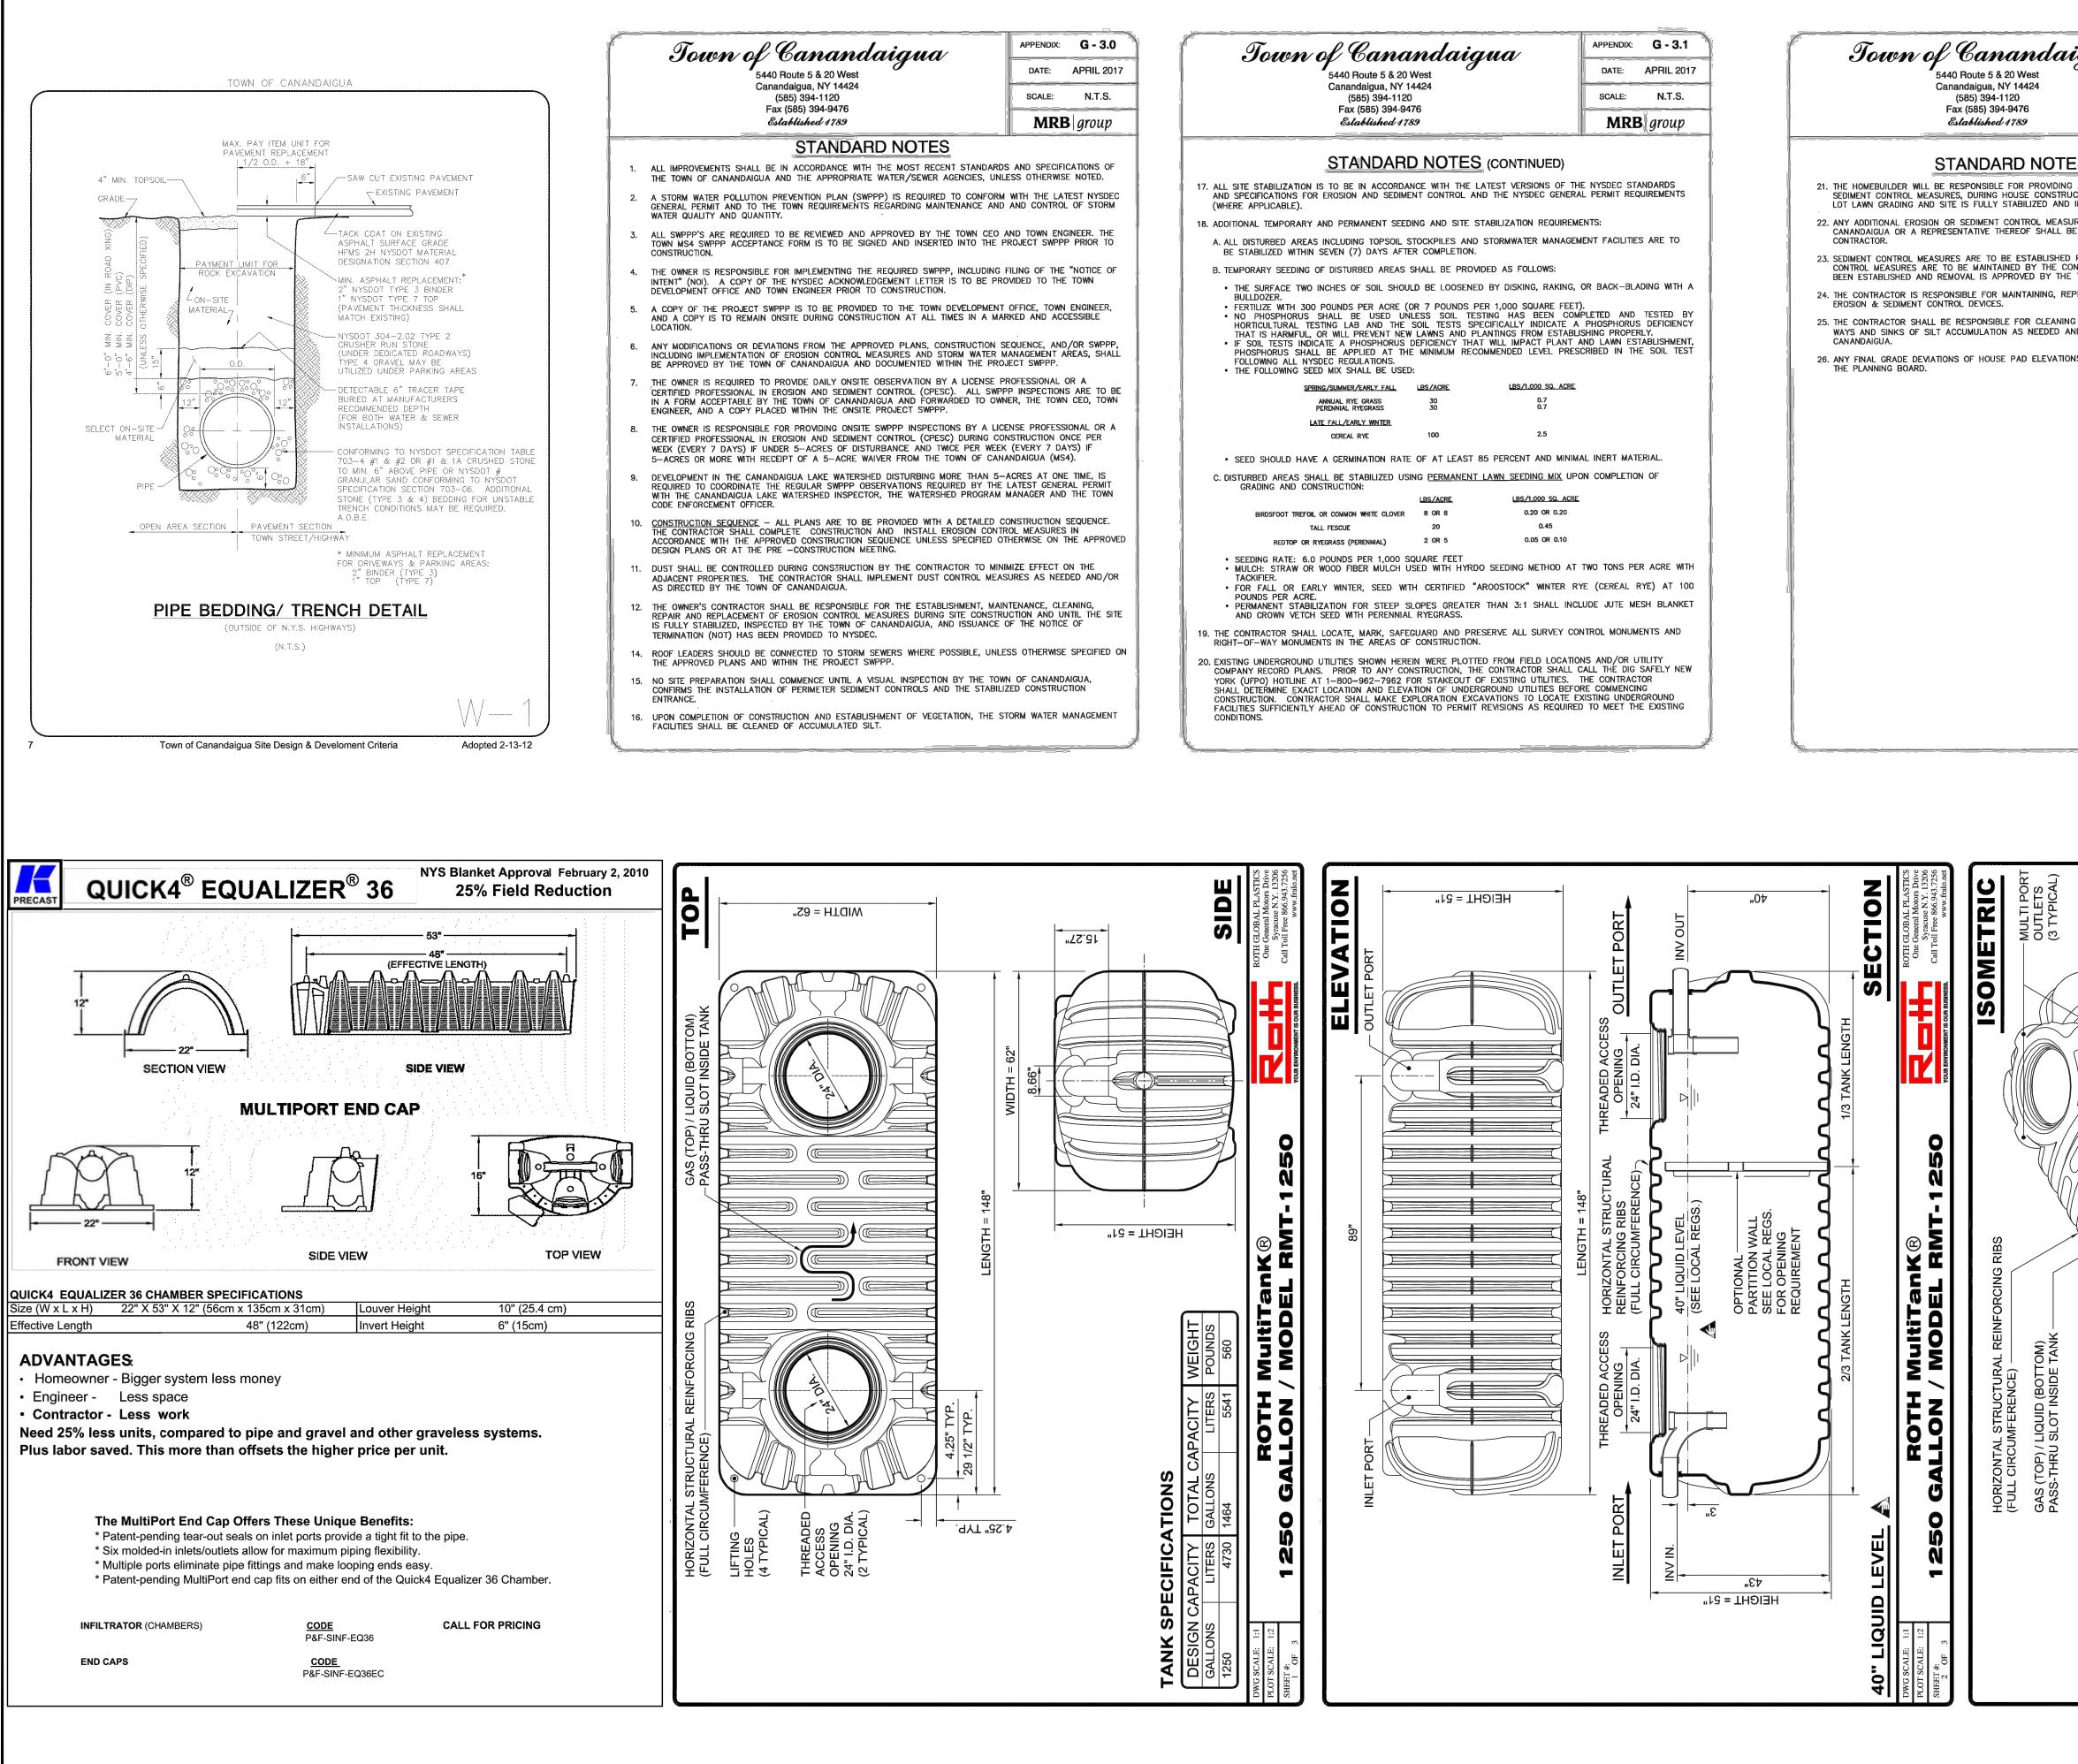

| igua                                                                                                                                                                                                                                                                      | APPENDIX: <b>G - 3.2</b><br>DATE: APRIL 2017<br>SCALE: N.T.S.<br><b>MRB</b> group                                                                      |                                                                                                                                                                                                          |                                                                                                                                                                                                                                                                                                                                                                                                                                                                                                                                                                                          |                                                                                                                         |                                                          | jineering                                                              |                                         | Phone 585-905-0360<br>Fax: 585-485-6205<br>bmarks@marksengineering.com                           |
|---------------------------------------------------------------------------------------------------------------------------------------------------------------------------------------------------------------------------------------------------------------------------|--------------------------------------------------------------------------------------------------------------------------------------------------------|----------------------------------------------------------------------------------------------------------------------------------------------------------------------------------------------------------|------------------------------------------------------------------------------------------------------------------------------------------------------------------------------------------------------------------------------------------------------------------------------------------------------------------------------------------------------------------------------------------------------------------------------------------------------------------------------------------------------------------------------------------------------------------------------------------|-------------------------------------------------------------------------------------------------------------------------|----------------------------------------------------------|------------------------------------------------------------------------|-----------------------------------------|--------------------------------------------------------------------------------------------------|
| ES (CONTINUED)<br>NG AND MAINTAINING INDIVIDU<br>RUCTION. MEASURES TO BE<br>ID INSPECTED BY THE TOWN<br>SURES DEEMED NECESSARY<br>BE PROVIDED BY THE OWNE<br>ED PRIOR TO COMMENCING EA<br>CONTRACTOR UNTIL UPSTREA<br>HE TOWN OF CANANDAIGUA.<br>REPLACING AND SUBSEQUENT | JAL LOT EROSION &<br>MAINTAINED UNTIL FINAL<br>OF CANANDAIGUA.<br>BY THE TOWN OF<br>R AND INSTALLED BY THE<br>ARTHWORK. SEDIMENT<br>M GROUND COVER HAS |                                                                                                                                                                                                          |                                                                                                                                                                                                                                                                                                                                                                                                                                                                                                                                                                                          |                                                                                                                         | -                                                        | MarksEngineering                                                       |                                         | 4 2 BEEMAN ST Phone 58<br>CANANDAIGUA, NY 14424 Fax: 58<br>www.marksengineering.com bmarks@marks |
| ng adjoining properties,<br>and as determined/reque                                                                                                                                                                                                                       | STED BY THE TOWN OF                                                                                                                                    |                                                                                                                                                                                                          |                                                                                                                                                                                                                                                                                                                                                                                                                                                                                                                                                                                          |                                                                                                                         | TICANS                                                   | ATE OF NE                                                              |                                         | STAMP                                                                                            |
| ·                                                                                                                                                                                                                                                                         |                                                                                                                                                        |                                                                                                                                                                                                          |                                                                                                                                                                                                                                                                                                                                                                                                                                                                                                                                                                                          |                                                                                                                         | ¥2                                                       | OFESSI                                                                 | 2<br>2<br>ONAL<br>E                     | STAMP                                                                                            |
| • LIFTING<br>HOLES<br>(4 TYPICAL)                                                                                                                                                                                                                                         |                                                                                                                                                        | -2007.                                                                                                                                                                                                   | number.<br>ards. <b>NOTES</b>                                                                                                                                                                                                                                                                                                                                                                                                                                                                                                                                                            | ROTH GLOBAL PLASTICS<br>One General Motors Drive<br>Syracuse N.Y. 13206<br>Call Toll Free 866.943.7256<br>www.fralo.net | REVISIONS NO DATE DESCRIPTION OF REVISION OR APPROVAL BY | 8/17/18 PRC REVIEW 1                                                   |                                         |                                                                                                  |
| ENING                                                                                                                                                                                                                                                                     |                                                                                                                                                        | red against unauthorized access.<br>8 as required by CSA B66 and IAPMO / ANSI Z1000                                                                                                                      | Minimum tank wall thickness is 1/4".<br>Labeling will include: manufacturer name, liquid capacity, date, maximum burial depth, and model number.<br>Riser cover contains the following: 6" × 3" warning:<br>"Danger - Do not enter - Poison Gas" - written in English, French & Spanish.<br>Maximum burial depth from manufacturer is 36" unless specifically instructed otherwise by the factory.<br>Models RMT-750, RMT-1060, RMT-1250 and RMT-1500 are all certified to CSA and IAPMO standards.<br>Models RMT-500, RMT-900 and RMT-1000E are compliant with CSA and IAPMO standards. | ROTH MultiTanK®<br>LLON / MODEL RMT-1250                                                                                | SITE PLANS PREPARED FOR:                                 | HOMAS JOYNT- NEW GARAGE & WASTEWATER SYSTEM<br>SHOWING VACANT LAND IN: | 4571 STEEP DRIVE<br>TOWN OF CANANDAIGUA | STATE OF NEW YORK                                                                                |
| THREADED ACCESS OPENING<br>24" I.D. DIA. (2 TYPICAL)                                                                                                                                                                                                                      | MULTI PORT<br>INLETS<br>(3 TYPICAL)                                                                                                                    | <b>DTES</b><br>at or above grade level must be secunot rated for vehicular traffic loading.<br>In used is compliant with ASTM D 1248<br>aterial of construction is HMW-HDPE.<br>dimensions are in inches | Vinimum tank wall thickness is 1/4".<br>-abeling will include: manufacturer name, liquid capacity, date, maximum bu<br>Riser cover contains the following: 6" × 3" warning:<br>'Danger - Do not enter - Poison Gas" - written in English, French & Spanish.<br>Vaximum burial depth from manufacturer is 36" unless specifically instructed<br>Models RMT-750, RMT-1060, RMT-1250 and RMT-1500 are all certified to C<br>Vodels RMT-500, RMT-900 and RMT-1000E are compliant with CSA and IA                                                                                             | 1250 GALLON /                                                                                                           |                                                          | Γ                                                                      | 4<br>TOWI                               | COUNTY OF ONTARIO                                                                                |
|                                                                                                                                                                                                                                                                           |                                                                                                                                                        | <b>TANK NOTES</b><br>Access at or abo<br>Tank is not rated<br>All resin used is<br>Tank material of<br>Primary dimensi                                                                                   | ~ ~ ~ ~ ~ ~ ~ ~ ~ ~ ~ ~ ~ ~ ~ ~ ~                                                                                                                                                                                                                                                                                                                                                                                                                                                                                                                                                        | DWG SCALE: 1:1<br>PLOT SCALE: 1:2<br>SHEET #:<br>3 OF 3                                                                 | DRA<br>DESIG                                             | NG TITLE:<br>DETA<br>WN BY:<br>NED BY:                                 | ILS<br>BA<br>BA<br>BA                   | М                                                                                                |
|                                                                                                                                                                                                                                                                           |                                                                                                                                                        | <b>μ</b> - νι ω 4. φ                                                                                                                                                                                     | 9.70°.<br>110°.                                                                                                                                                                                                                                                                                                                                                                                                                                                                                                                                                                          | DWG SCALE:<br>PLOT SCALE:<br>SHEET #:<br>3 OF                                                                           | SC                                                       | KED BY:<br>ALE:<br>3 NO.:                                              | ASNO                                    |                                                                                                  |