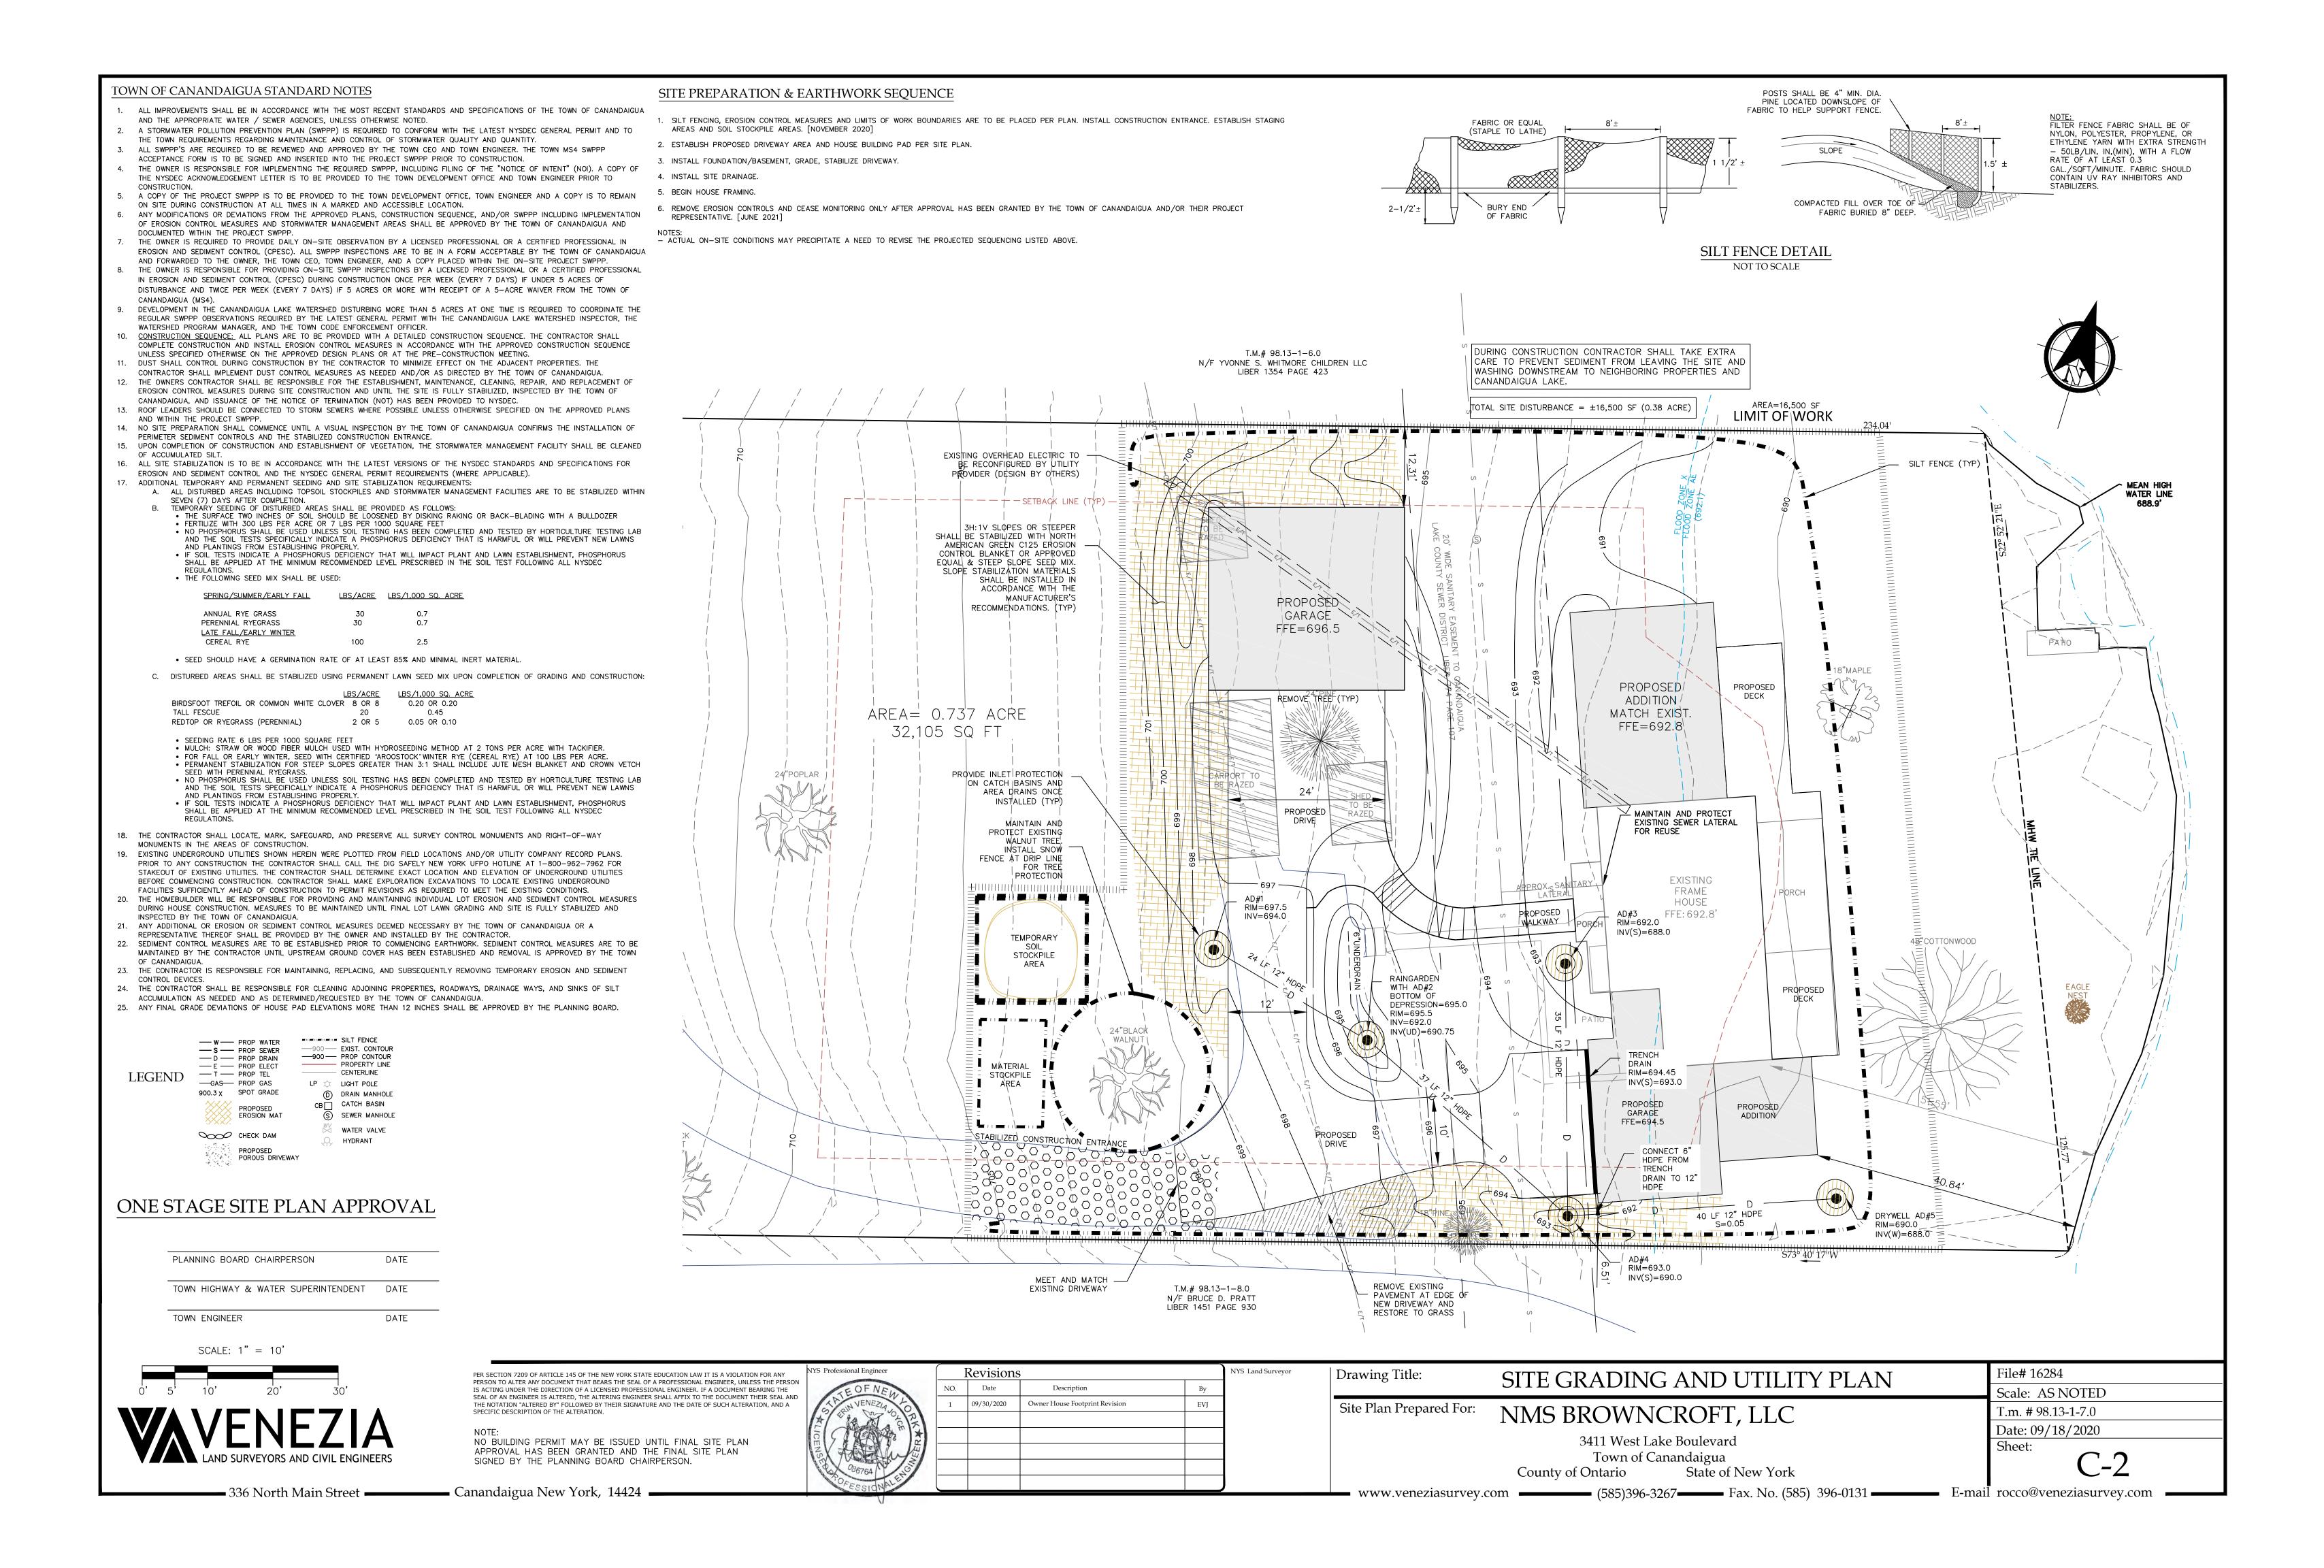

#### **ZONING CHART** TOWN OF CANANDAIGUA

| ZONING DISTRICT: RESIDEN      | ITIAL LAKE DISTRICT (RLD | )         |           |                         |
|-------------------------------|--------------------------|-----------|-----------|-------------------------|
|                               | REQUIRED                 | EXISTING  | PROVIDED  |                         |
| MIN LOT AREA<br>(AREA TO ROW) | 20,000 SF                | 32,105 SF | 32,105 SF |                         |
| MIN LOT WIDTH                 | 125'                     | 125.0'    | 125.0'    |                         |
| MIN FRONT YARD<br>SETBACK     | 60'                      | 180.12'   | >60'      |                         |
| MIN SIDE YARD<br>SETBACK      | 12'                      | 27.4'     | 6.51'     | < VARIANCE<br>REQUESTED |
| MIN REAR YARD<br>SETBACK      | 60'                      | 50.0'     | 40.84'    | < VARIANCE<br>REQUESTED |
| MAX BUILDING HEIGHT           | 25 FT                    | <25 FT    | <25 FT    |                         |
| MAX BUILDING<br>COVERAGE      | 15%                      | 4.9%      | 9.9%      |                         |
| MAX LOT COVERAGE              | 25%                      | 15.6%     | 24.2%     |                         |
| SITE DISTURBANCE              |                          | 16,500 SF |           |                         |

## GENERAL NOTES

1. PROPERTY LINE INFORMATION SHOWN ON THIS PLAN IS BASED ON AVAILABLE RECORD

HILLIES SHOWN ON THIS PLAN ARE APPROXIMATE. ACTUAL LOCATION SHALL BE FIELD VERIFIED PRIOR TO CONSTRUCTION. THE CONTRACTOR SHALL PROTECT AND MAINTAIN ALL EXISTING UTILITY SERVICES THROUGHOUT CONSTRUCTION. CONTACT U.F.P.O. AT 1-800-962-7962 AT LEAST 72 HOURS

3. THIS UPLAND PORTION OF THE SITE DOES NOT FALL WITHIN ANY FEMA SPECIAL FLOOD HAZARD ZONES, THE LAKE FRONTAGE IS LOCATED IN ZONE AE, PER C.P. #3605980015C MAP REVISED MARCH

4. NO CHANGES ARE TO BE MADE TO THIS DESIGN WITHOUT PRIOR APPROVAL OF THE DESIGN

5. ALL IMPROVEMENTS SHALL BE IN ACCORDANCE WITH THE MOST RECENT STANDARDS AND

SPECIFICATIONS OF THE TOWN OF CANANDAIGUA AND THE APPROPRIATE WATER/SEWER AGENCIES,

6. THE CONTRACTOR SHALL LOCATE, MARK, SAFEGUARD AND PRESERVE ALL SURVEY CONTROL MONUMENTS AND RIGHT-OF-WAY MONUMENTS IN THE AREAS OF CONSTRUCTION. 7. PROPOSED LIGHTING TO BE COORDINATED WITH THE LANDSCAPE ARCHITECT AND OWNER. LIGHTING

SHALL BE DARK SKY COMPLIANT (PER CHAPTER 220, SECTION 77). 8. ELEVATIONS REFERENCE NAVD88 DATUM.

295.0 Walkway

Building Coverage..... Total Coverage..... . 7,763 Total Site Area.... .. 32,105 Building Coverage...... ..... 9.9%

Total Lot Coverage.....24.2%

### ONE STAGE SITE PLAN APPROVAL

PLANNING BOARD CHAIRPERSON

TOWN HIGHWAY & WATER SUPERINTENDENT

TOWN ENGINEER

NO BUILDING PERMIT MAY BE ISSUED UNTIL FINAL SITE PLAN APPROVAL HAS BEEN GRANTED AND THE FINAL SITE PLAN SIGNED BY THE PLANNING BOARD CHAIRPERSON.