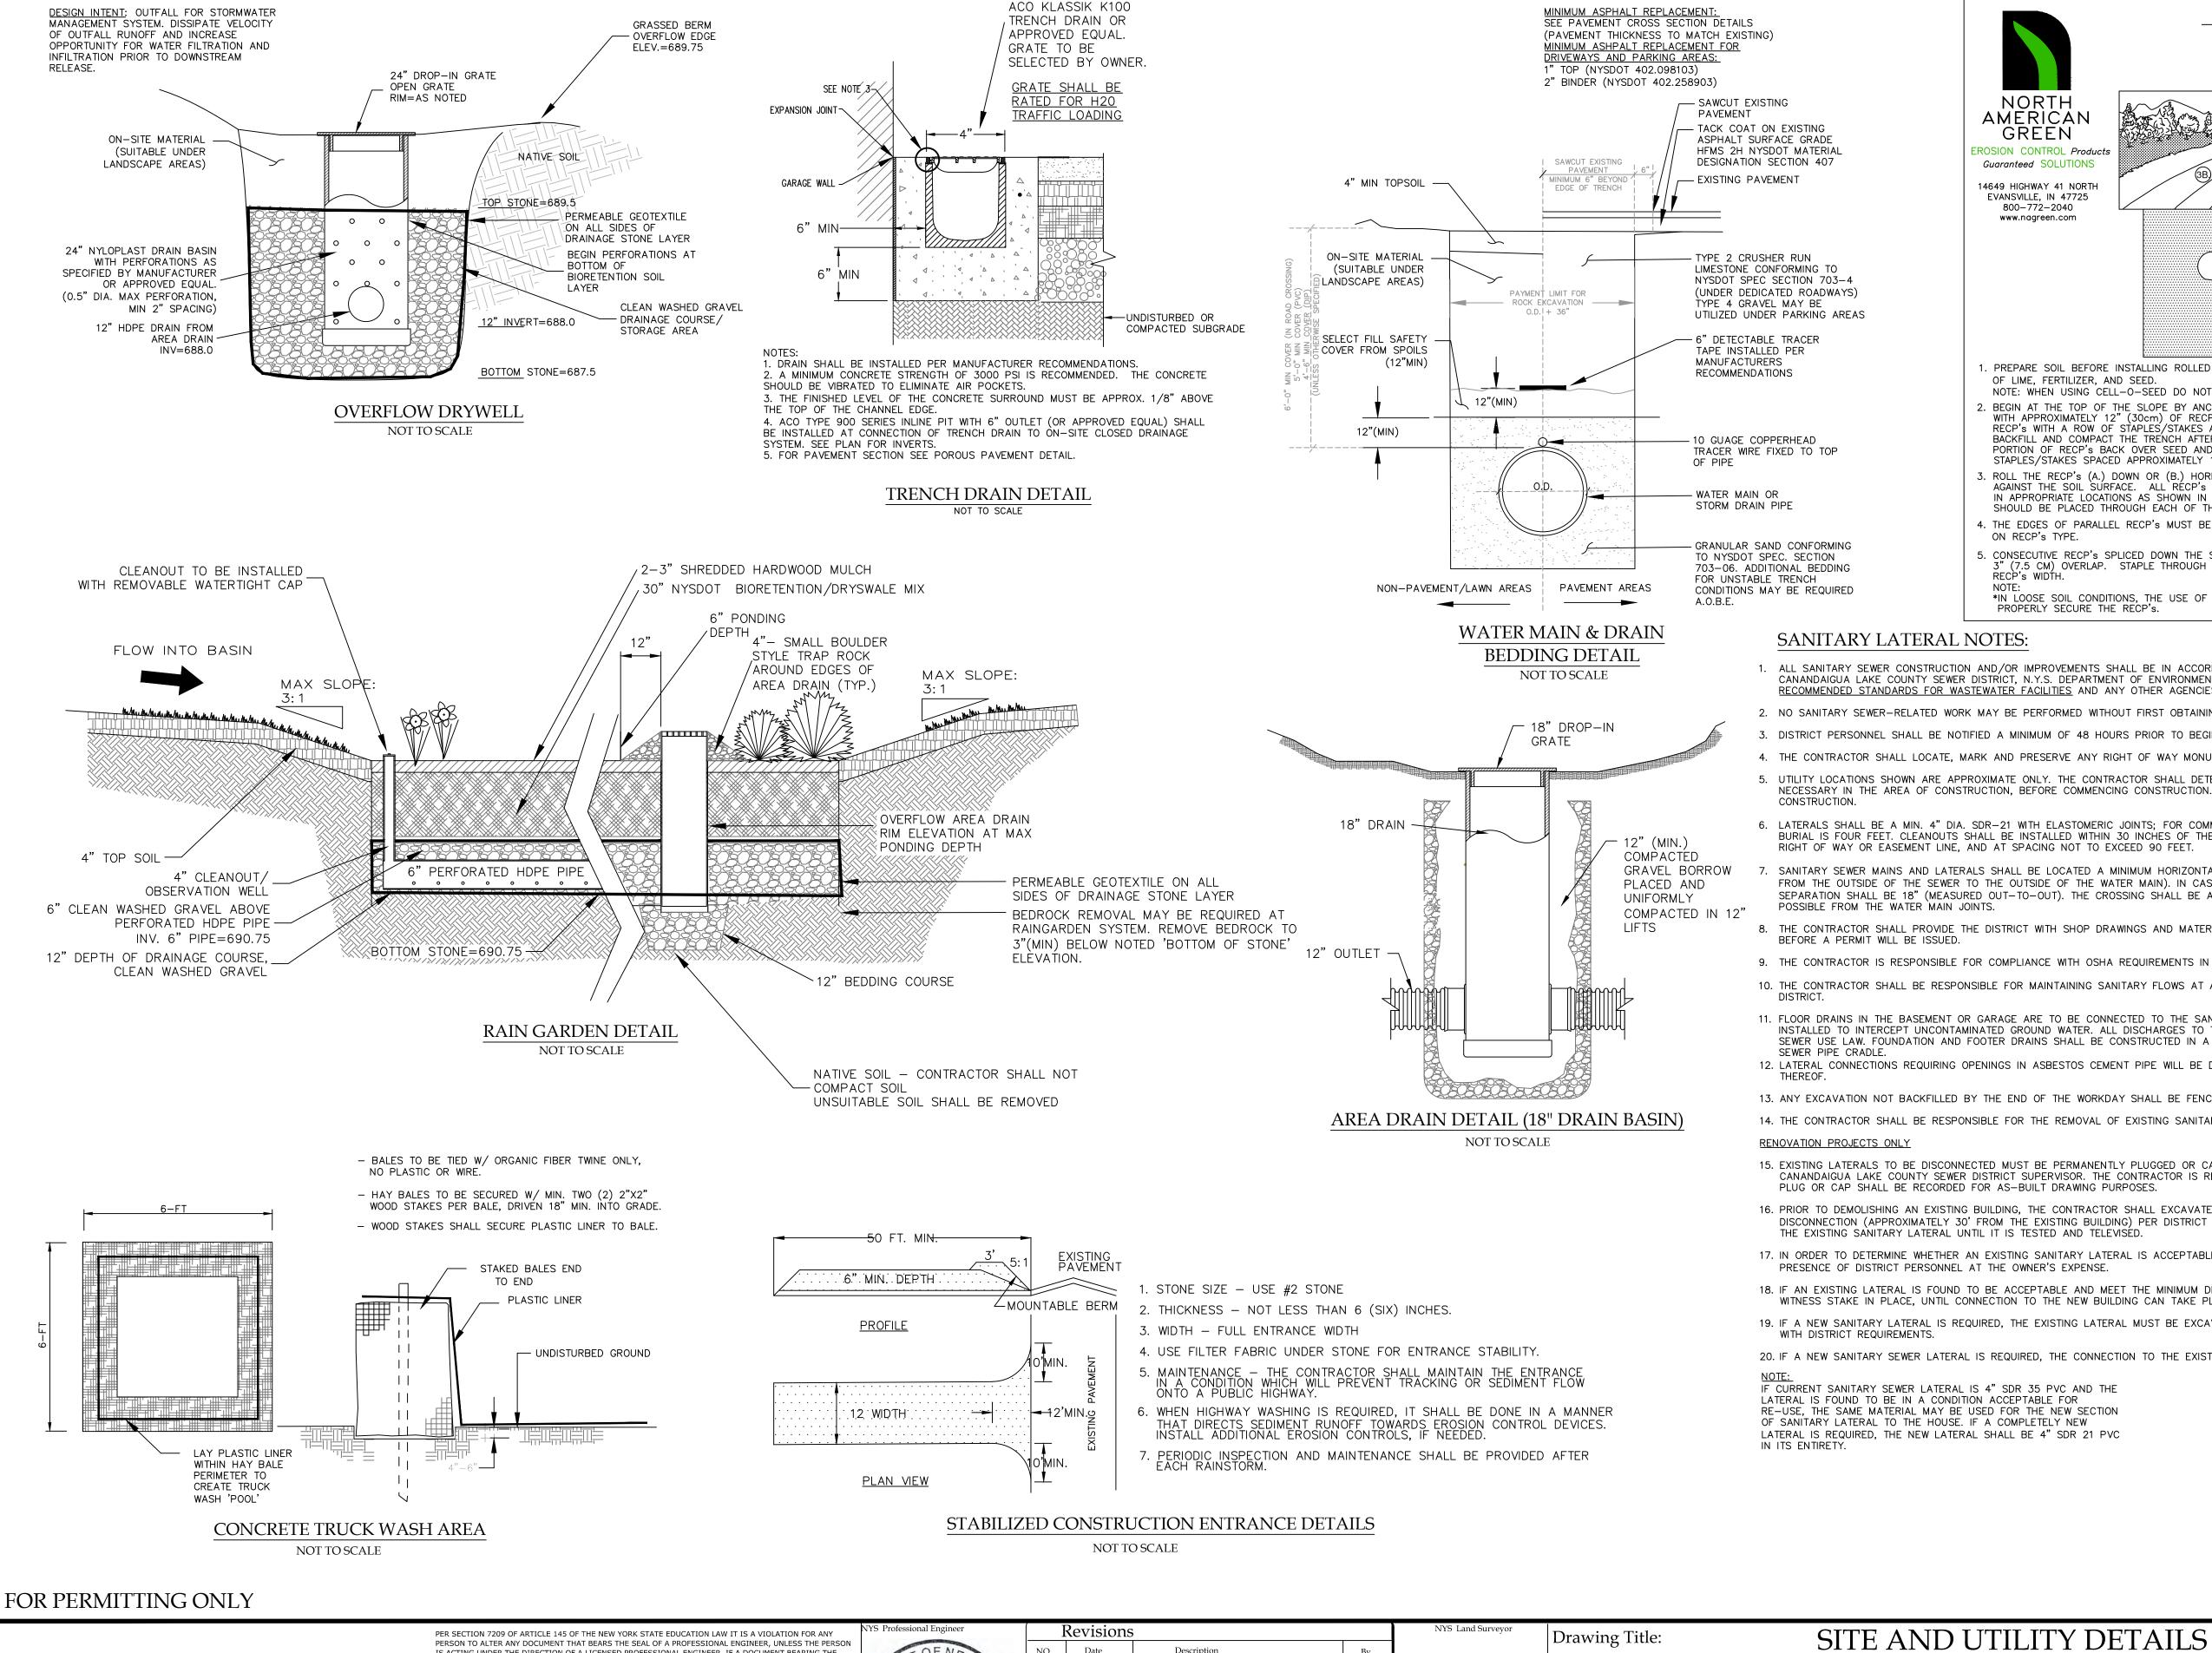

### SANITARY LATERAL NOTES:

- ALL SANITARY SEWER CONSTRUCTION AND/OR IMPROVEMENTS SHALL BE IN ACCORDANCE WITH THE MOST RECENT STANDARDS AND SPECIFICATIONS OF THE CANANDAIGUA LAKE COUNTY SEWER DISTRICT, N.Y.S. DEPARTMENT OF ENVIRONMENTAL CONSERVATION, N.Y.S. DEPARTMENT OF HEALTH, THE LATEST EDITION OF RECOMMENDED STANDARDS FOR WASTEWATER FACILITIES AND ANY OTHER AGENCIES HAVING JURISDICTION.
- 2. NO SANITARY SEWER-RELATED WORK MAY BE PERFORMED WITHOUT FIRST OBTAINING A WRITTEN PERMIT FORM THE CANANDAIGUA LAKE COUNTY SEWER DISTRICT.
- 3. DISTRICT PERSONNEL SHALL BE NOTIFIED A MINIMUM OF 48 HOURS PRIOR TO BEGINNING ANY SANITARY SEWER-RELATED WORK.
- 4. THE CONTRACTOR SHALL LOCATE, MARK AND PRESERVE ANY RIGHT OF WAY MONUMENTS OR SURVEY CONTROL IN THE AREA OF CONSTRUCTION.
- UTILITY LOCATIONS SHOWN ARE APPROXIMATE ONLY. THE CONTRACTOR SHALL DETERMINE THE EXACT LOCATION OF UTILITIES, EXCAVATING TO EXPOSE THE UTILITY, IF NECESSARY IN THE AREA OF CONSTRUCTION, BEFORE COMMENCING CONSTRUCTION. CONTACT U.F.P.O AT 1-800-962-7962 AT LEAST 72 HOURS PRIOR TO
- 6. LATERALS SHALL BE A MIN. 4" DIA. SDR-21 WITH ELASTOMERIC JOINTS; FOR COMMERCIAL ESTABLISHMENTS, LATERALS ARE TO BE 6" DIA. SDR-21. MINIMUM DEPTH OF BURIAL IS FOUR FEET. CLEANOUTS SHALL BE INSTALLED WITHIN 30 INCHES OF THE OUTSIDE FACE OF BUILDINGS, AT ALL CHANGES IN HORIZONTAL ALIGNMENT, AT THE RIGHT OF WAY OR EASEMENT LINE, AND AT SPACING NOT TO EXCEED 90 FEET.
- SANITARY SEWER MAINS AND LATERALS SHALL BE LOCATED A MINIMUM HORIZONTAL DISTANCE OF 10' FROM ANY EXISTING OR PROPOSED WATER MAIN (AS MEASURED FROM THE OUTSIDE OF THE SEWER TO THE OUTSIDE OF THE WATER MAIN). IN CASES WHERE THE SANITARY SEWER CROSSES A WATER MAIN, THE MINIMUM VERTICAL SEPARATION SHALL BE 18" (MEASURED OUT-TO-OUT). THE CROSSING SHALL BE ARRANGED SO THAT THE SEWER JOINTS WILL BE EQUIDISTANT AND AS FAR AS POSSIBLE FROM THE WATER MAIN JOINTS.
- THE CONTRACTOR SHALL PROVIDE THE DISTRICT WITH SHOP DRAWINGS AND MATERIAL SPECIFICATIONS THAT HAVE BEEN PRE-APPROVED BY THE DESIGN ENGINEER BEFORE A PERMIT WILL BE ISSUED.
- 9. THE CONTRACTOR IS RESPONSIBLE FOR COMPLIANCE WITH OSHA REQUIREMENTS IN ALL ASPECTS OF CONSTRUCTION.
- 10. THE CONTRACTOR SHALL BE RESPONSIBLE FOR MAINTAINING SANITARY FLOWS AT ALL TIMES BY METHODS ACCEPTABLE TO THE DEVELOPER'S ENGINEER AND THE
- 11. FLOOR DRAINS IN THE BASEMENT OR GARAGE ARE TO BE CONNECTED TO THE SANITARY SEWER. FLOOR DRAINS DO NOT INCLUDE FOUNDATION OR FOOTER DRAINS INSTALLED TO INTERCEPT UNCONTAMINATED GROUND WATER. ALL DISCHARGES TO THE SANITARY SEWER MUST COMPLY WITH EFFLUENT LIMITS OF THE ONTARIO COUNTY SEWER USE LAW. FOUNDATION AND FOOTER DRAINS SHALL BE CONSTRUCTED IN A MANNER THAT WILL PROHIBIT GROUNDWATER FROM DRAINING INTO THE SANITARY
- 12. LATERAL CONNECTIONS REQUIRING OPENINGS IN ASBESTOS CEMENT PIPE WILL BE DESIGNED, INSPECTED AND CERTIFIED BY THE DESIGN ENGINEER OR REPRESENTATIVE
- 13. ANY EXCAVATION NOT BACKFILLED BY THE END OF THE WORKDAY SHALL BE FENCED, BARRICADED AND LIGHTED FOR SAFETY AND PROTECTION OF THE PUBLIC.
- 14. THE CONTRACTOR SHALL BE RESPONSIBLE FOR THE REMOVAL OF EXISTING SANITARY MAINS, STRUCTURES AND APPURTENANCES, IF ANY, NEEDED TO COMPLETE THE WORK. RENOVATION PROJECTS ONLY
- 15. EXISTING LATERALS TO BE DISCONNECTED MUST BE PERMANENTLY PLUGGED OR CAPPED AT THE EASEMENT OR RIGHT OF WAY LINE UNDER THE DIRECTION OF THE CANANDAIGUA LAKE COUNTY SEWER DISTRICT SUPERVISOR. THE CONTRACTOR IS REQUIRED TO OBTAIN A PERMIT PRIOR TO PERFORMING THE WORK. THE LOCATION OF THE PLUG OR CAP SHALL BE RECORDED FOR AS-BUILT DRAWING PURPOSES.
- 16. PRIOR TO DEMOLISHING AN EXISTING BUILDING, THE CONTRACTOR SHALL EXCAVATE, DISCONNECT AND ABANDON THE LATERAL FROM THE BUILDING TO THE POINT OF DISCONNECTION (APPROXIMATELY 30' FROM THE EXISTING BUILDING) PER DISTRICT STANDARDS. A TEMPORARY PLUG SHALL BE INSTALLED IN THE REMAINING PORTION OF THE EXISTING SANITARY LATERAL UNTIL IT IS TESTED AND TELEVISED.
- 17. IN ORDER TO DETERMINE WHETHER AN EXISTING SANITARY LATERAL IS ACCEPTABLE FOR CONNECTION TO A NEW BUILDING, THE LATERAL SHALL BE TELEVISED IN THE PRESENCE OF DISTRICT PERSONNEL AT THE OWNER'S EXPENSE.
- 18. IF AN EXISTING LATERAL IS FOUND TO BE ACCEPTABLE AND MEET THE MINIMUM DISTRICT REQUIREMENTS, IT SHALL BE TEMPORARILY RE-PLUGGED AND BACKFILLED WITH A WITNESS STAKE IN PLACE, UNTIL CONNECTION TO THE NEW BUILDING CAN TAKE PLACE.
- 19. IF A NEW SANITARY LATERAL IS REQUIRED, THE EXISTING LATERAL MUST BE EXCAVATED, REMOVED, AND CAPPED AT THE EASEMENT RIGHT OF WAY LINE IN ACCORDANCE
- 20. IF A NEW SANITARY SEWER LATERAL IS REQUIRED, THE CONNECTION TO THE EXISTING SANITARY MAIN SHALL BE MADE PER DISTRICT STANDARDS.

IF CURRENT SANITARY SEWER LATERAL IS 4" SDR 35 PVC AND THE LATERAL IS FOUND TO BE IN A CONDITION ACCEPTABLE FOR RE-USE, THE SAME MATERIAL MAY BE USED FOR THE NEW SECTION OF SANITARY LATERAL TO THE HOUSE. IF A COMPLETELY NEW LATERAL IS REQUIRED, THE NEW LATERAL SHALL BE 4" SDR 21 PVC