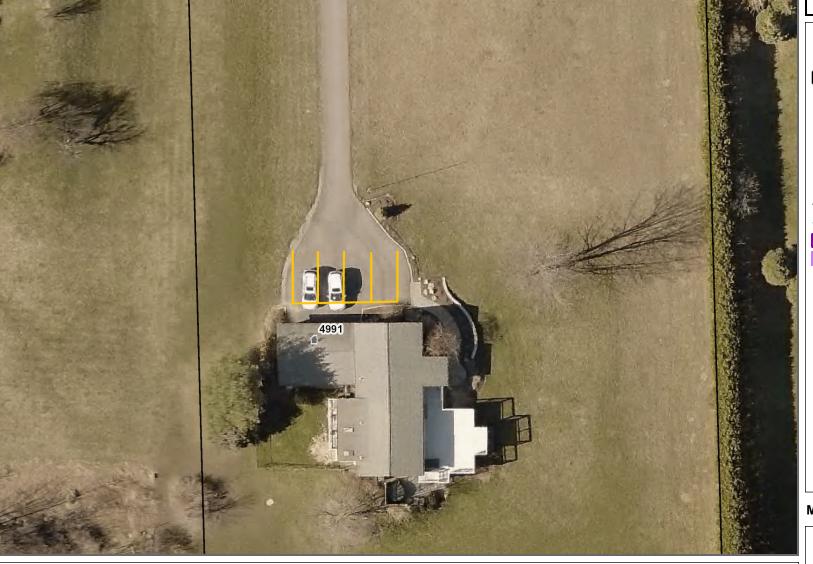

## **Driveway Configuration**

## **Notes**

Parking Spots are 10' x 20'

50,00 100.0 100.0 Feet 1:600 © Ontario County, New York

This map and information is provided AS IS and Ontario County makes no warranties or guarantees, expressed for implied, including warranties of title, non-infringement, merchantability and that of fitness for a particular purpose concerning this map the information herein. User assumes all risks and responsibility for determining whether this map is sufficient for purposes intended.