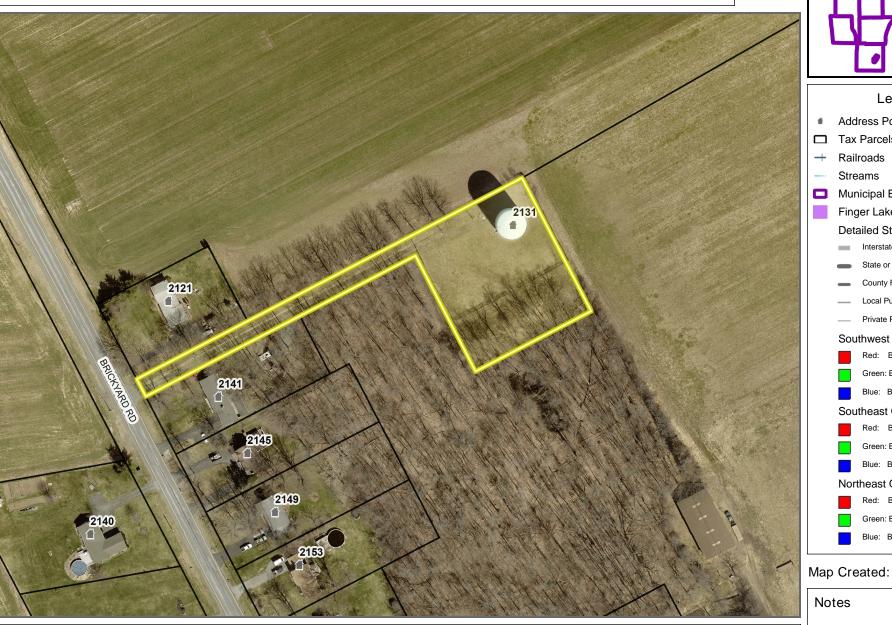

# Current Tank Location Brickyard Road zoom

# Legend

- Address Points
  - Tax Parcels
- Railroads
- Streams
- Municipal Boundaries
  - Finger Lakes Region

### **Detailed Streets**

- Interstate
- State or US Routes
- County Roads
- Local Public Roads
- Private Roads

#### Southwest Quadrant

- Red: Band\_1
- Green: Band\_2
- Blue: Band\_3

# Southeast Quadrant

- Red: Band\_1
- Green: Band\_2
- Blue: Band\_3

## Northeast Quadrant

- Red: Band\_1
- Green: Band\_2
- Blue: Band\_3

2/03/2022

Notes

400.0 200.00 400.0 Feet 1: 2,400 © Ontario County, New York

This map and information is provided AS IS and Ontario County makes no warranties or guarantees, expressed for implied, including warranties of title, non-infringement, merchantability and that of fitness for a particular purpose concerning this map the information herein. User assumes all risks and responsibility for determining whether this map is sufficient for purposes intended.